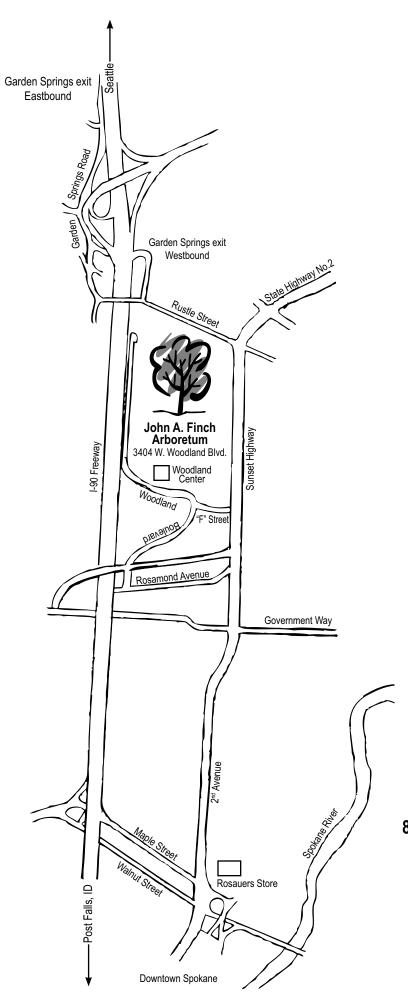

## Directions to Finch Arboretum

Approaching from the East (downtown Spokane), go West on Second Avenue to Sunset Highway. Continue West on Sunset Highway past Government Way to just before 'F' Street. The sign and entrance to the Arboretum are located on the left-hand (South) side of Sunset Highway.

Approaching from the West, exit I-90 at Garden Springs. Head East down the Sunset Highway to the intersection with 'F' Street. Just past 'F' Street is the entrance to the Arboretum. The entrance sign is on the right-hand (South) side of Sunset Highway.

Physical address 3404 W. Woodland Blvd., Spokane, WA 99224

Mail to 808 W. Spokane Falls Blvd., Spokane, WA 99201 For further information call (509) 363-5466.