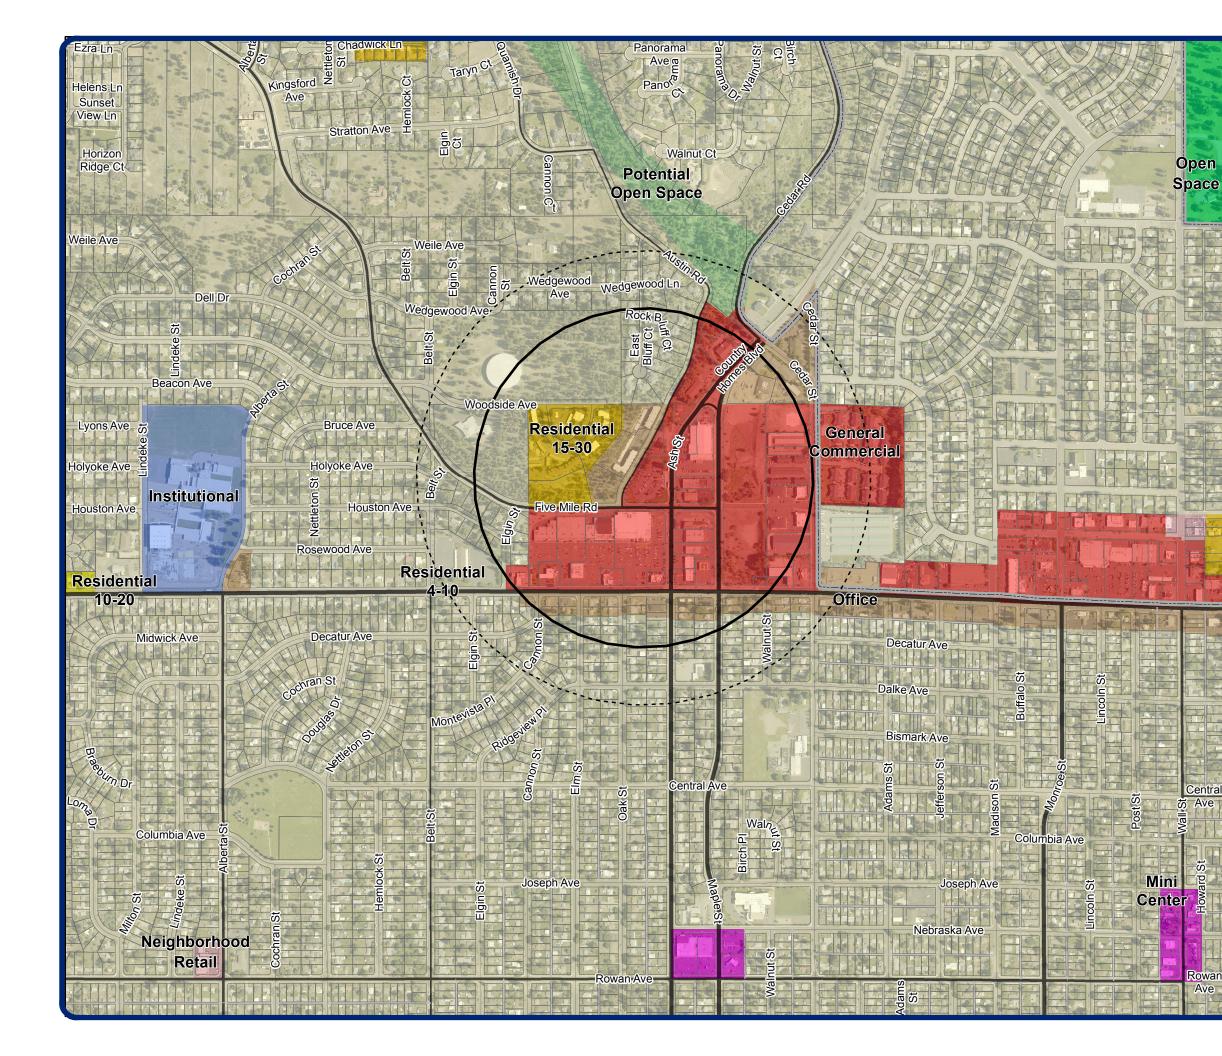

Dashed Area = 400' Notification Map LU 1 - Detail View

## Legend

## Land Use Plan Categories

|       | Conservation Open Space |      | Neighborhood Retail |
|-------|-------------------------|------|---------------------|
|       | Open Space              |      | Mini Center         |
|       | Potential Open Space    |      | CC Transition       |
| с, c. | Agriculture             |      | CC Core             |
|       | Residential 4-10        |      | General Commercial  |
|       | Residential 10-20       |      | Downtown            |
|       | Residential 15-30       |      | Light Industrial    |
|       | Residential 15+         |      | Heavy Industrial    |
|       | Institutional           | •••• | Mining              |
|       | Office                  |      |                     |
|       |                         |      |                     |

## **Center and Corridor Types**

- Neighborhood Center
- District Center or Corridor
- Employment Center

## **Base Map Layers**

County Adopted Interstate Highway Urban Growth Area ----- Arterials Municipal Boundary Trails ---- County Boundary ++++ Proposed Light Rail -\_-\_ Proposed North/ Rivers South Corridor City Urban Reserve Approximate Airport Property **L**--J SIA and Felts Field

Information shown on this map should not be used to determine the location of facilities in relationship property lines, section lines, roads, etc.