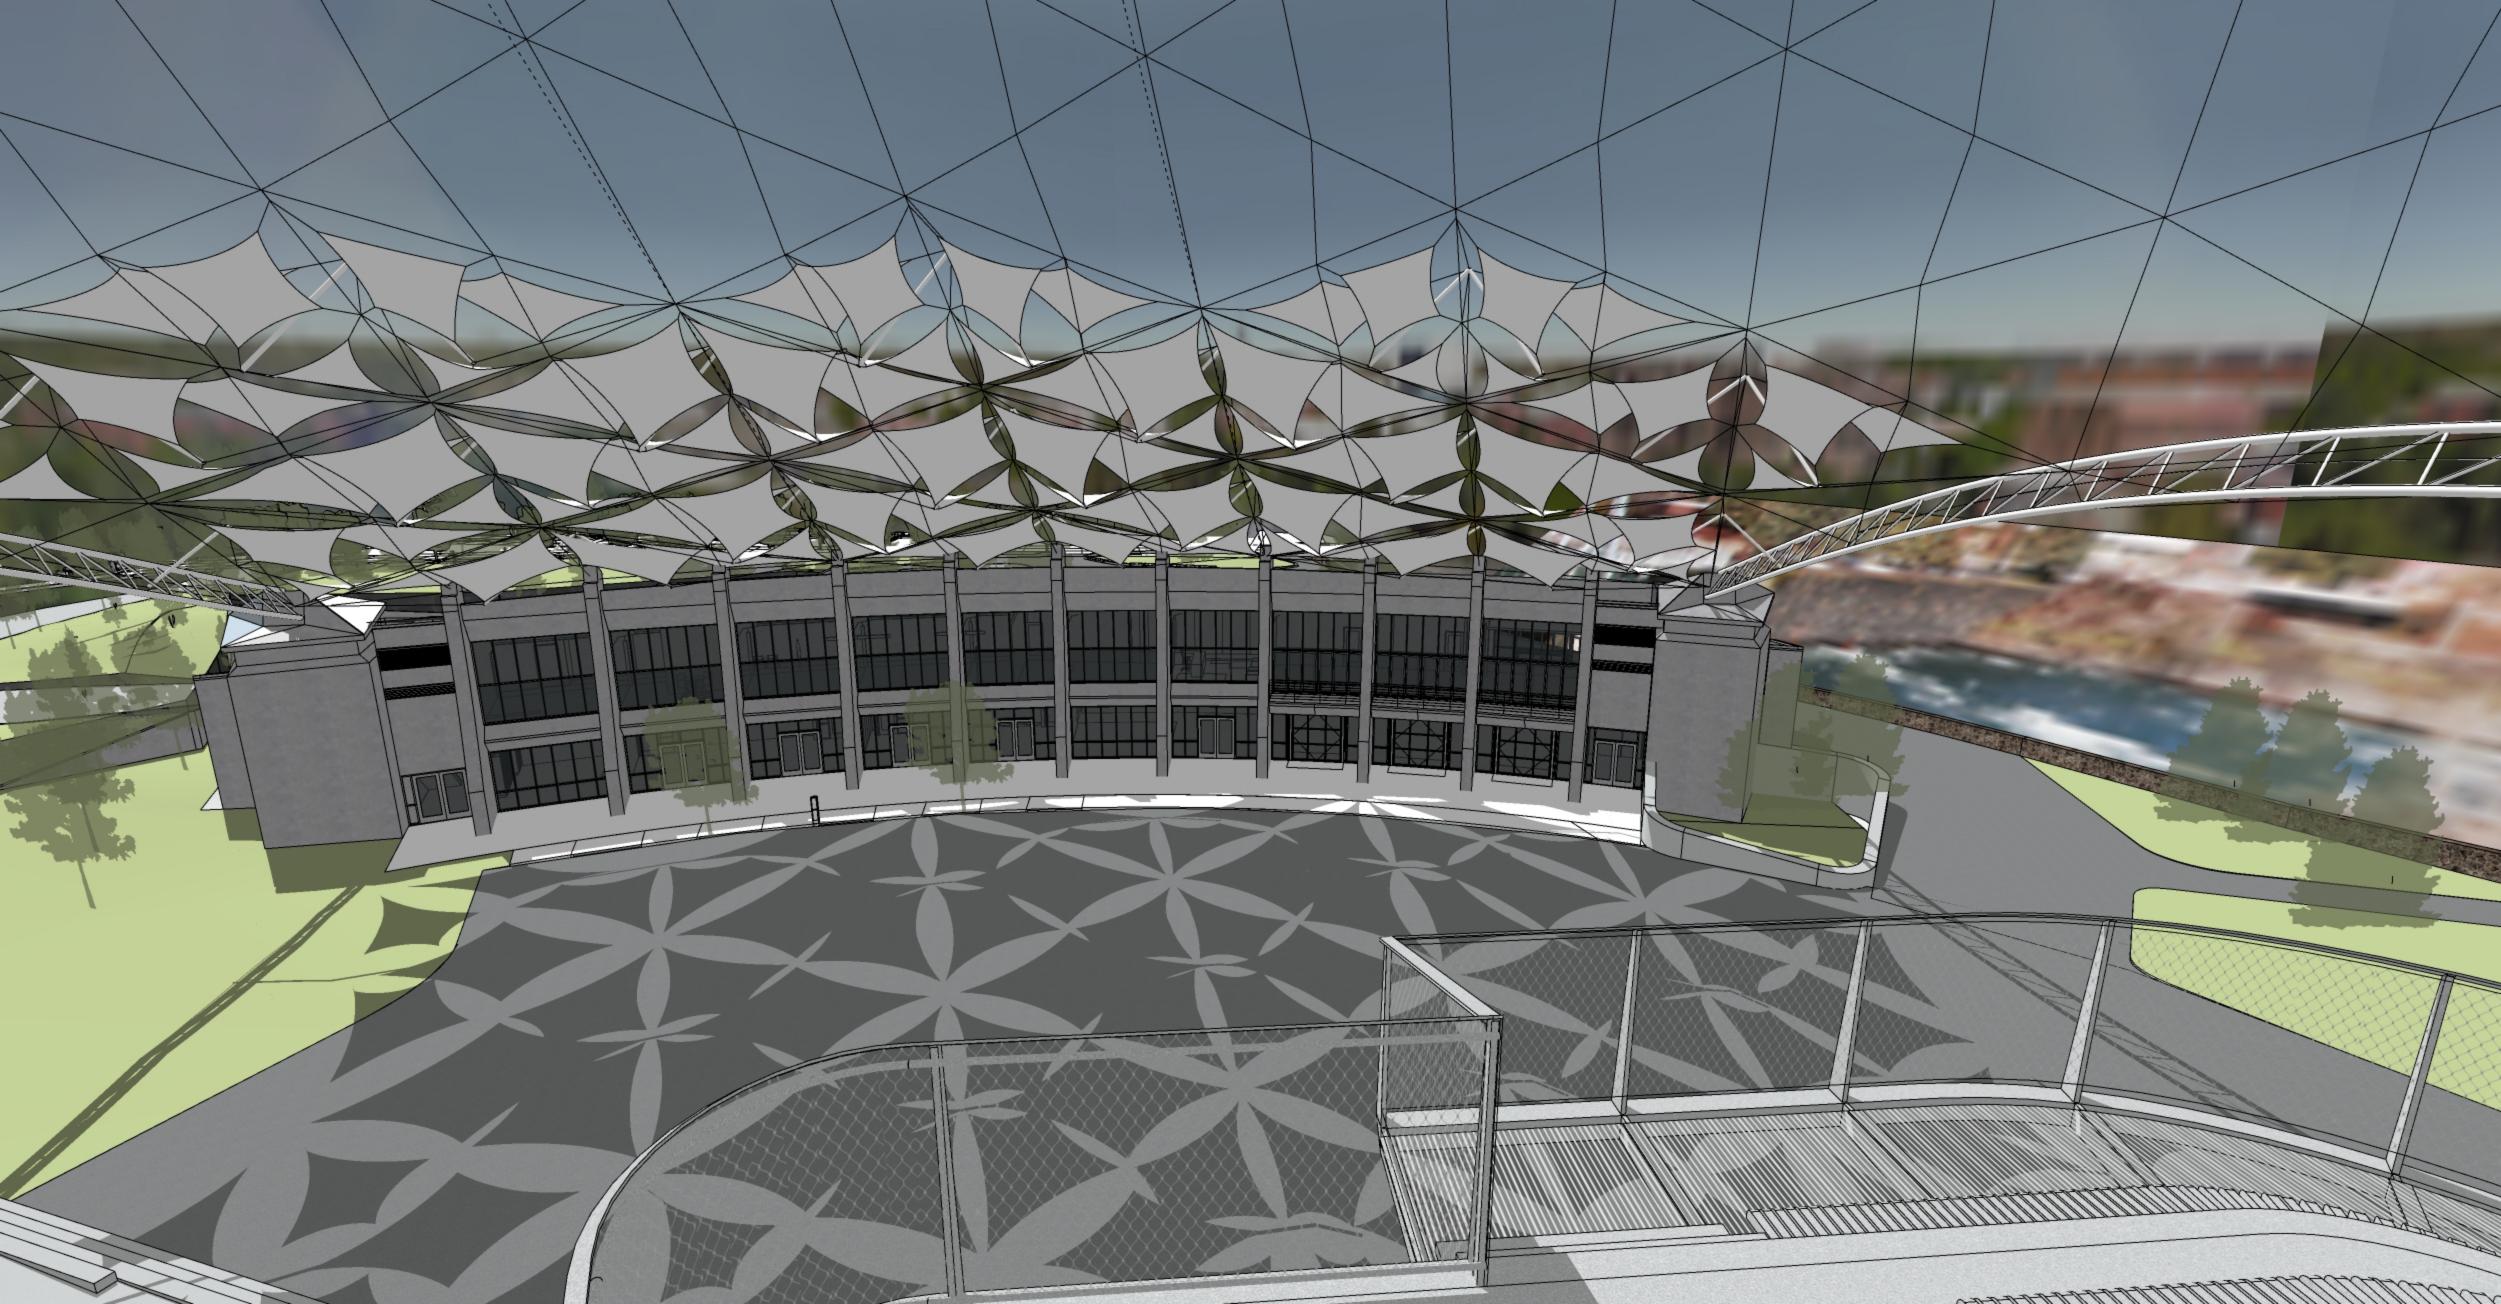

#### **Elevation Experience:**

- Development of concept (shift south, intentional angles, structural concept)
- Height increase (44 feet)

#### Illumination:

- Evolution of concept
  - custom fixture
  - o manufacturer's fixture with diffuser and remote drivers
  - o manufacturer's fixture with blade and remote drivers

Summary of Modifications since Validation

#### **Shading:**

- Concept developing with Guildworks
  - o Separate cables from west building to elevated experience
  - o Existing cables and new lower cables from west building to new mast ring and new back span cables
  - o Shade panels and steel rods weaving through existing cables