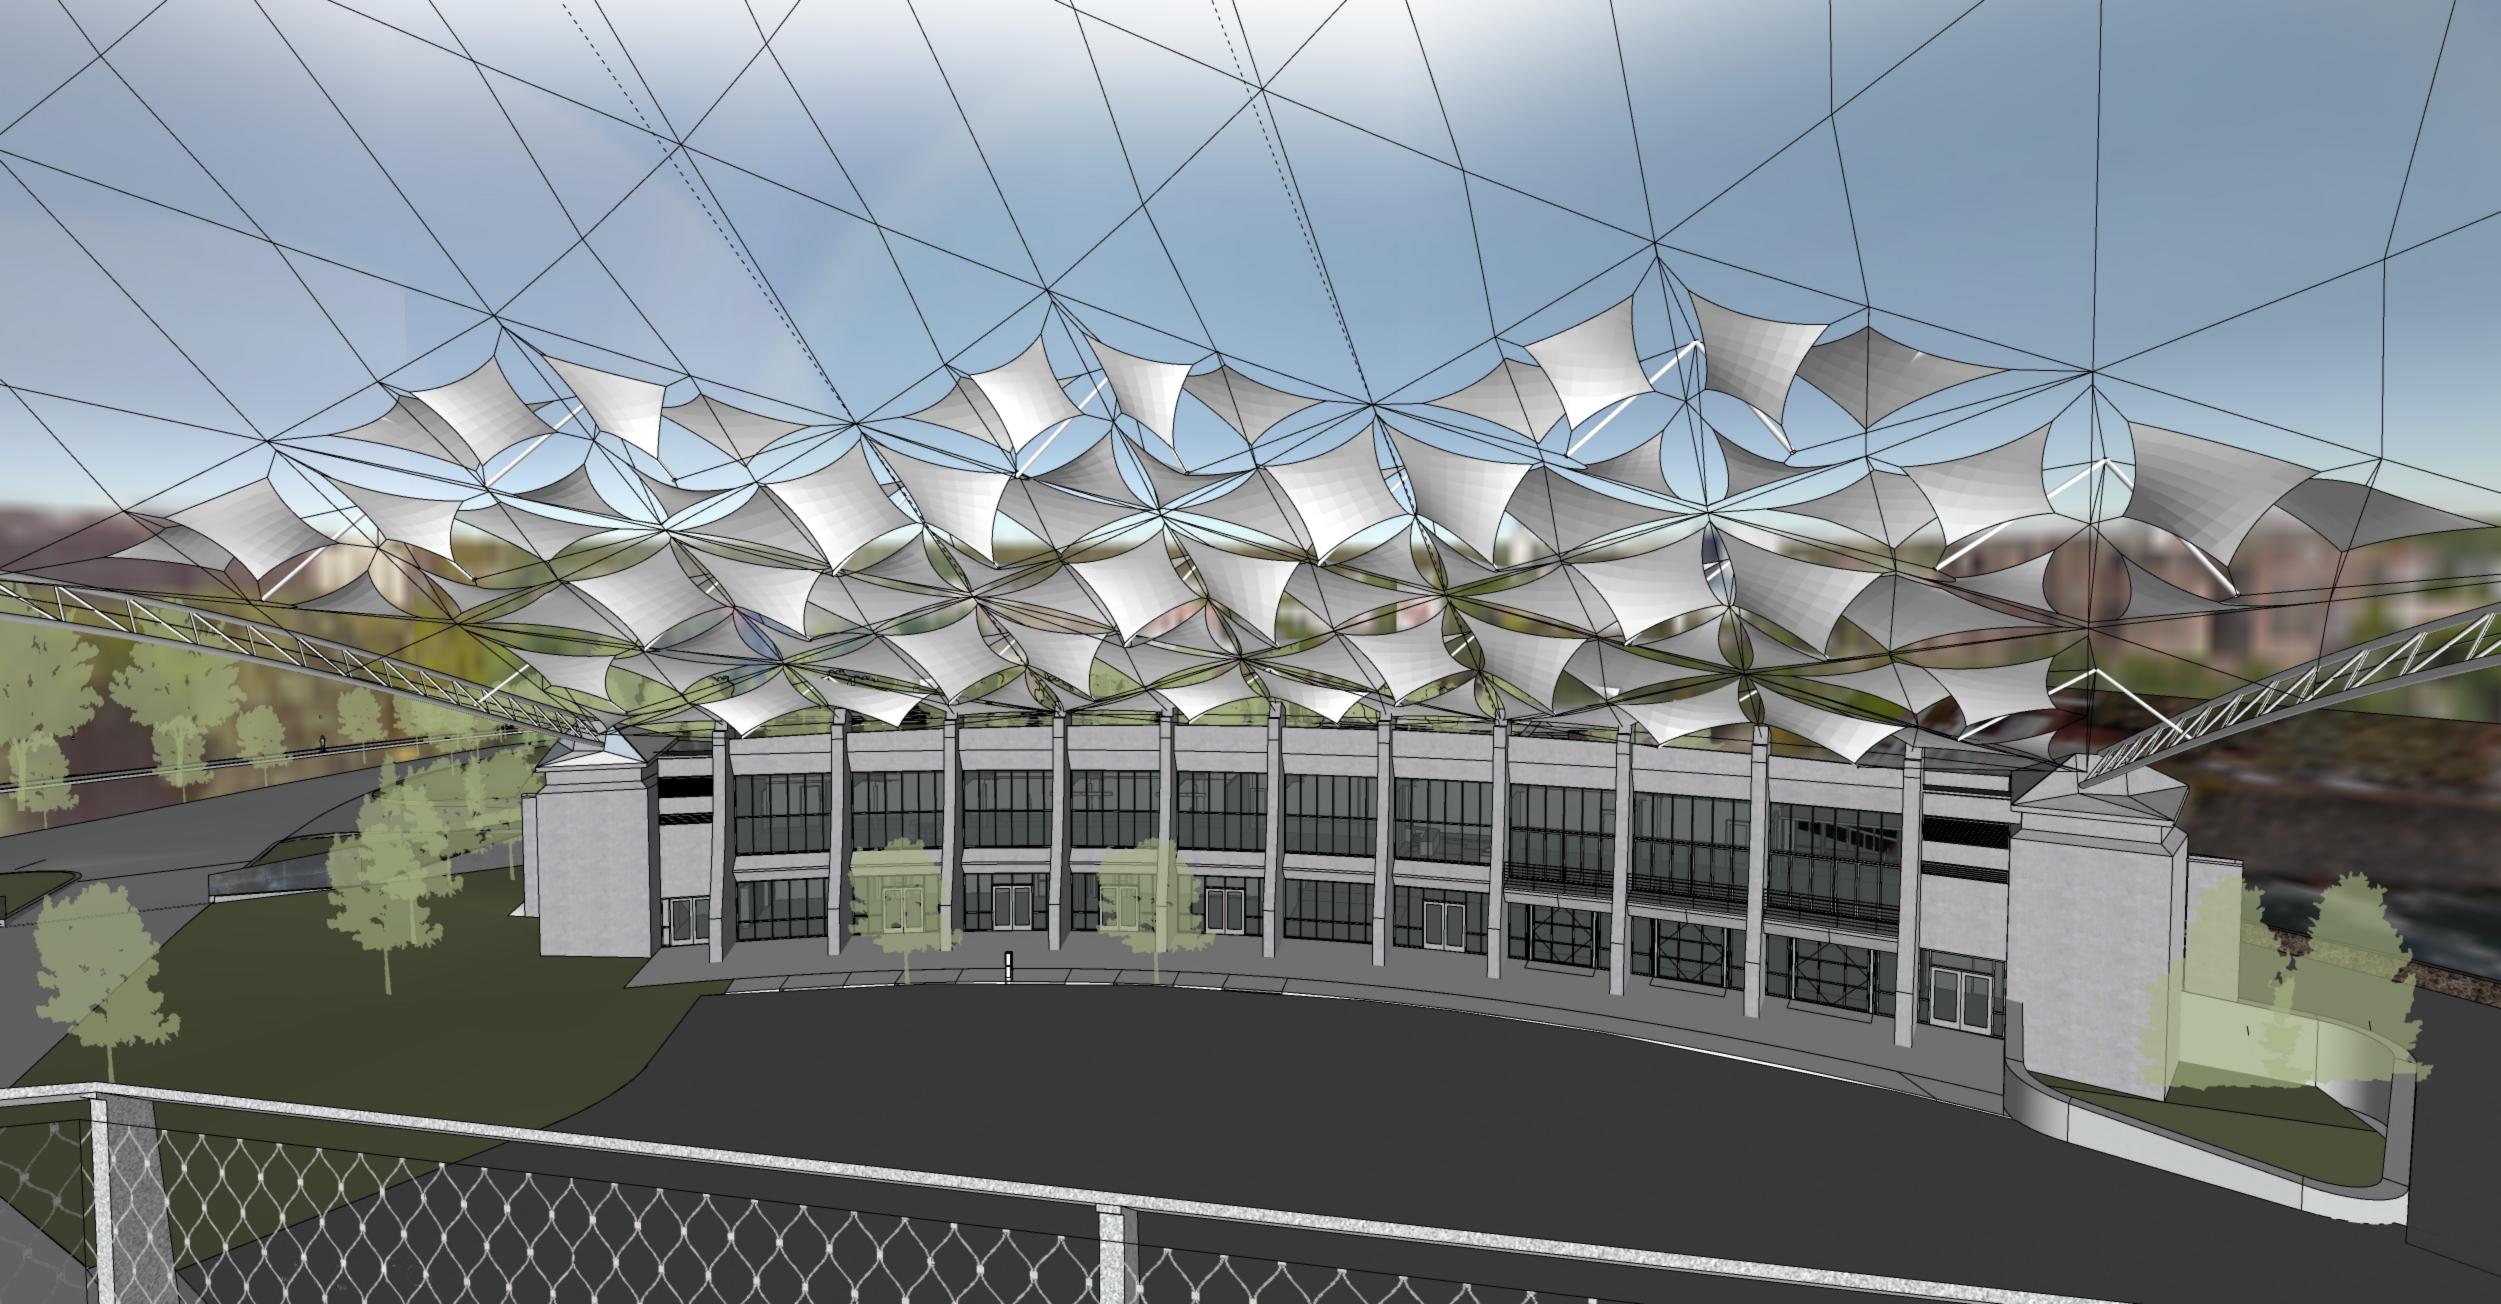

#### **Elevation Experience:**

- Development of concept (shift south, intentional angles, structural concept)
- Height increase (44 feet)

#### Illumination:

- Evolution of concept
  - custom fixture
  - o manufacturer's fixture with diffuser and remote drivers
  - o manufacturer's fixture with blade and remote drivers

Summary of Modifications since Validation

#### **Shading:**

- Concept developing with Guildworks
  - o Separate cables from west building to elevated experience
  - o Existing cables and new lower cables from west building to new mast ring and new back span cables
  - o Shade panels and steel rods weaving through existing cables