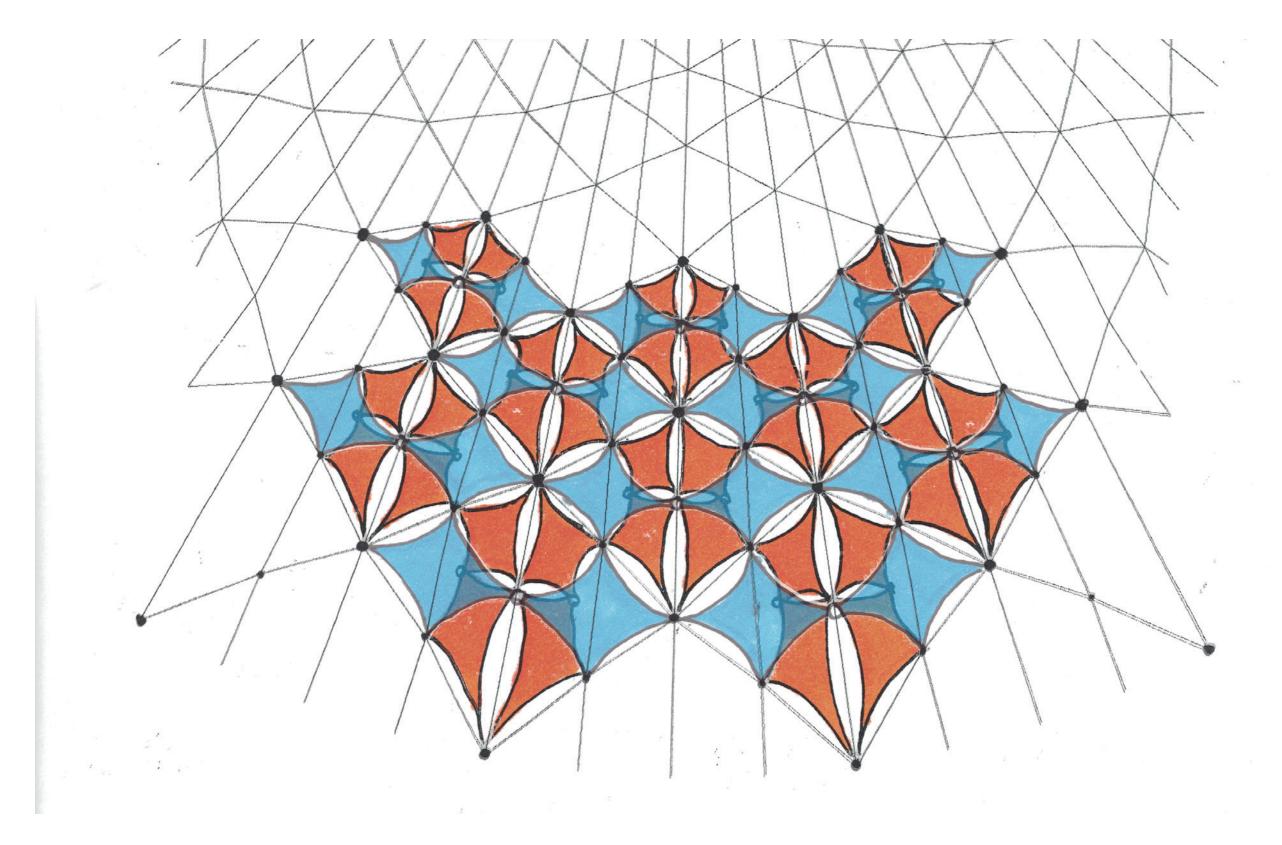

#### **Shading:**

- Concept developing with Guildworks
  - o Separate cables from west building to elevated experience
  - o Existing cables and new lower cables from west building to new mast ring and new back span cables
  - o Shade panels and steel rods weaving through existing cables

# SHADING

iPad **奈** 10:08 AM

 $\leftarrow$ 

Mar is talking

iPad **奈** 10:21 AM

 $\leftarrow$ 

Brian Bowden is talking

Drawing Section: Conceptual Design