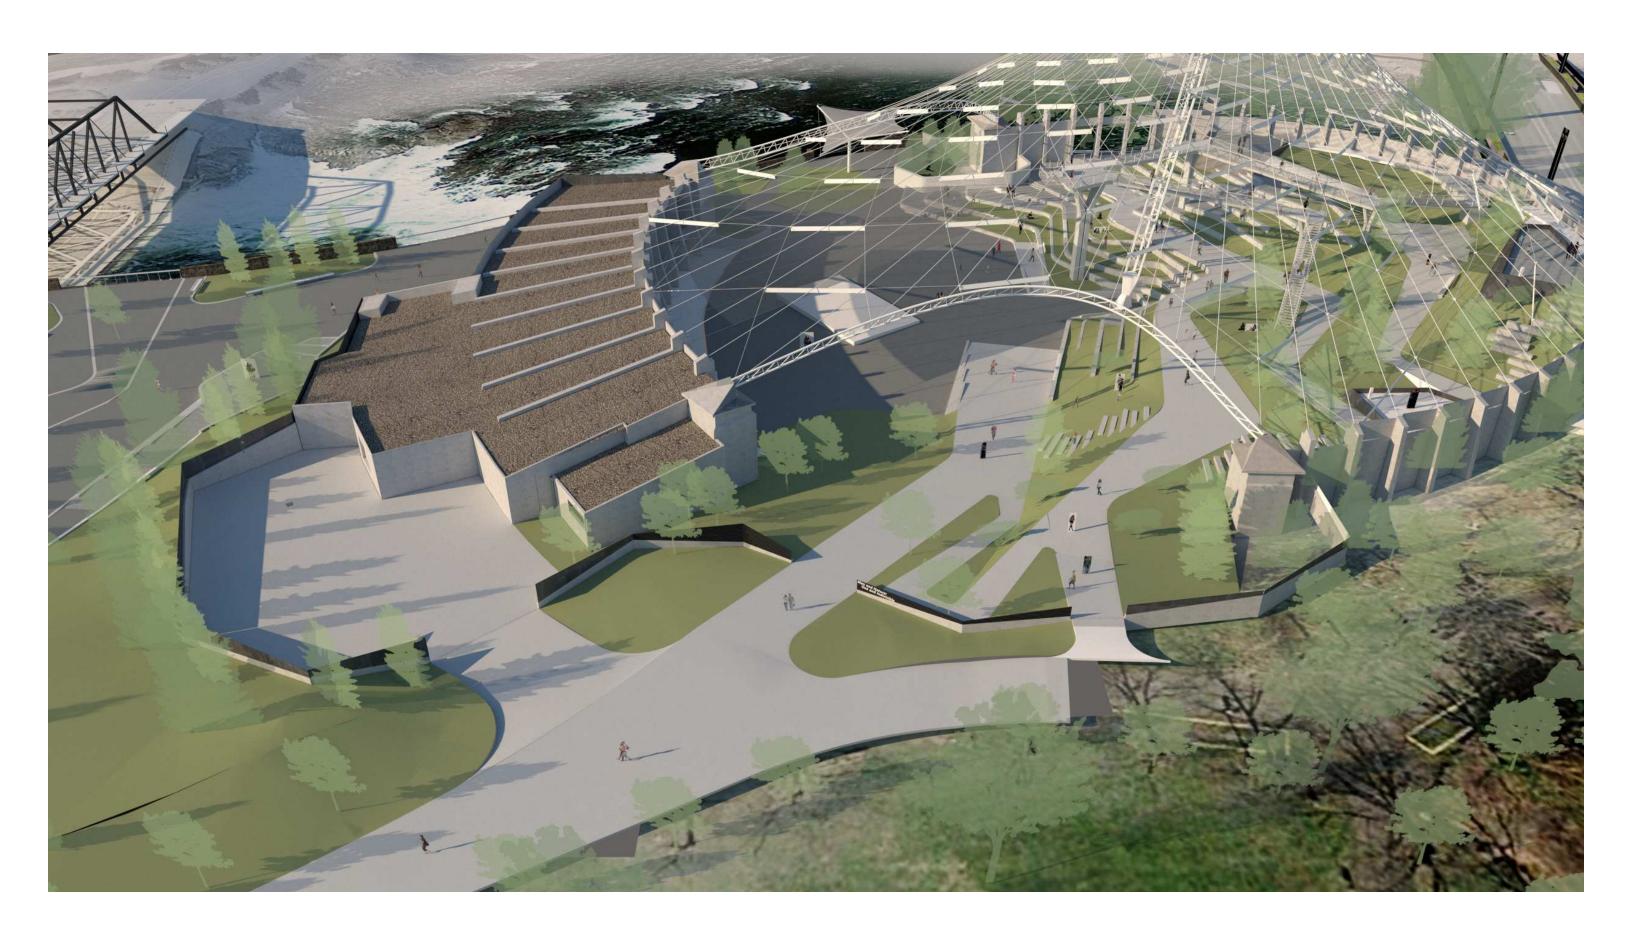

#### **Pavilion Floor:**

- Development of topography, pathways, terracing, gathering terraces
- Potential locations of movable stage finalized
- Stairs/paving at north side of terraces added then removed (scrambles remain)

#### Central Green/ Central Plaza:

- Development of paving and landscape areas
- Green Roof alternate not accepted
- Development of service yard screen wall and perimeter fencing
- Informal stage and stairs added then removed
- Allowance for 150 lineal feet of new railing at river's edge

#### West Building:

- Exploring options for exposed west exterior elevation (coordinated with screen wall)
- Storage added
- Existing walls in kitchen area to remain
- Development of support spaces on first level
- 3 restrooms with showers added- security (1), star dressing rooms (2)
- Utilize existing stair and elevator shaft
- Sky Room added walls and features as alternate
- Office restrooms added then removed
- Reduce casework (kiosks added then removed)
- Simplify ceilings (delete wood, consider exposed structure)

#### **Shading:**

- Concept developing with Guildworks
  - o Separate cables from west building to elevated experience
  - o Existing cables and new lower cables from west building to new mast ring and new back span cables
  - o Shade panels and steel rods weaving through existing cables