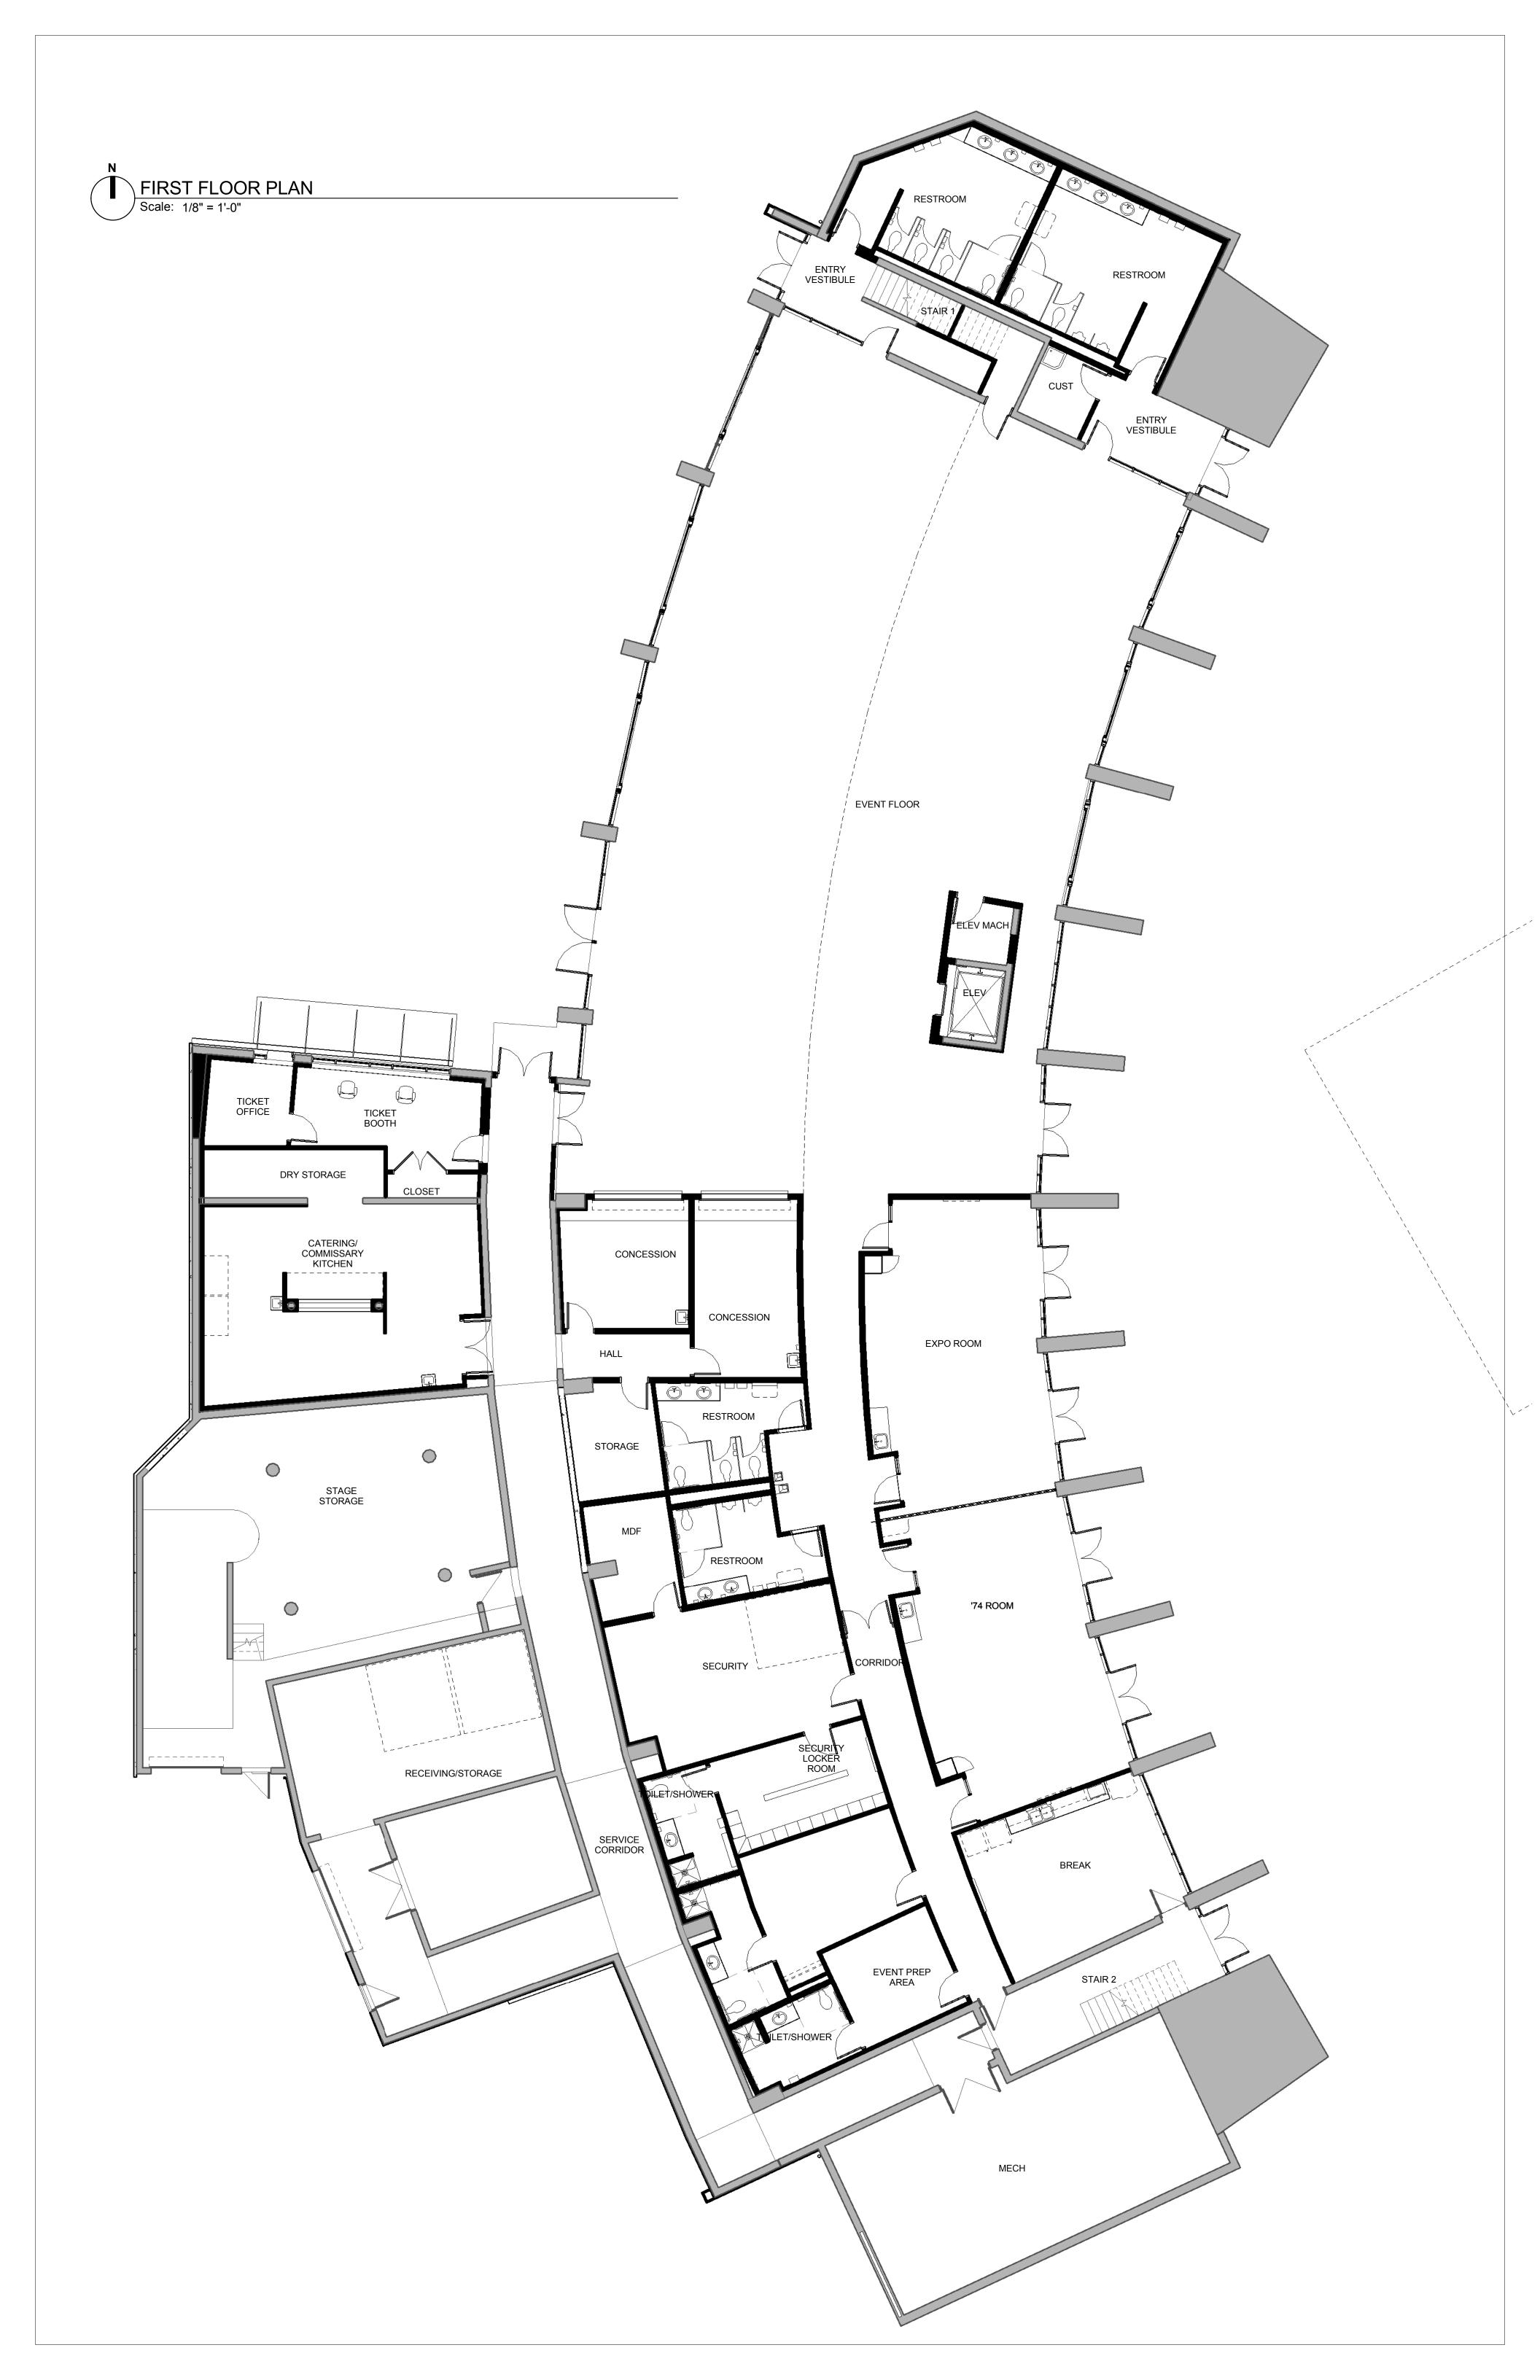

#### West Building:

- Exploring options for exposed west exterior elevation (coordinated with screen wall)
- Storage added
- Existing walls in kitchen area to remain
- Development of support spaces on first level
- 3 restrooms with showers added- security (1), star dressing rooms (2)
- Utilize existing stair and elevator shaft
- Sky Room added walls and features as alternate
- Office restrooms added then removed
- Reduce casework (kiosks added then removed)
- Simplify ceilings (delete wood, consider exposed structure)