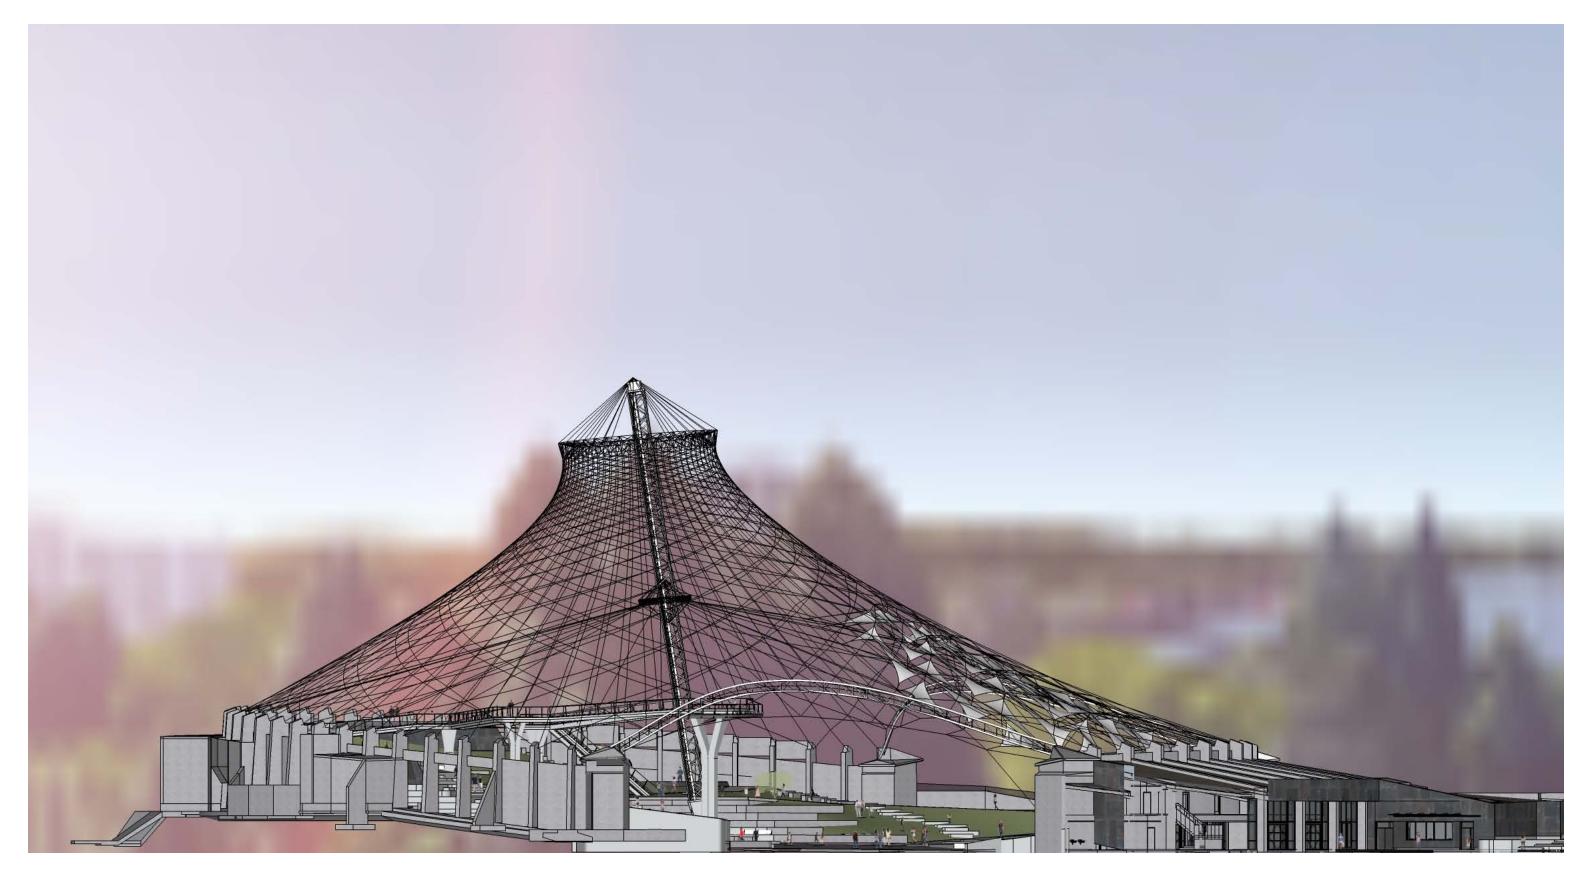

#### **Elevation Experience:**

- Development of concept (shift south, intentional angles, structural concept)
- Height increase (44 feet)

#### **Shading:**

- Concept developing with Guildworks
  - o Separate cables from west building to elevated experience
  - o Existing cables and new lower cables from west building to new mast ring and new back span cables
  - o Shade panels and steel rods weaving through existing cables

# SHADING

iPad **奈** 10:08 AM

 $\leftarrow$ 

Mar is talking

iPad **奈** 10:21 AM

 $\leftarrow$ 

Brian Bowden is talking

Drawing Section: Conceptual Design