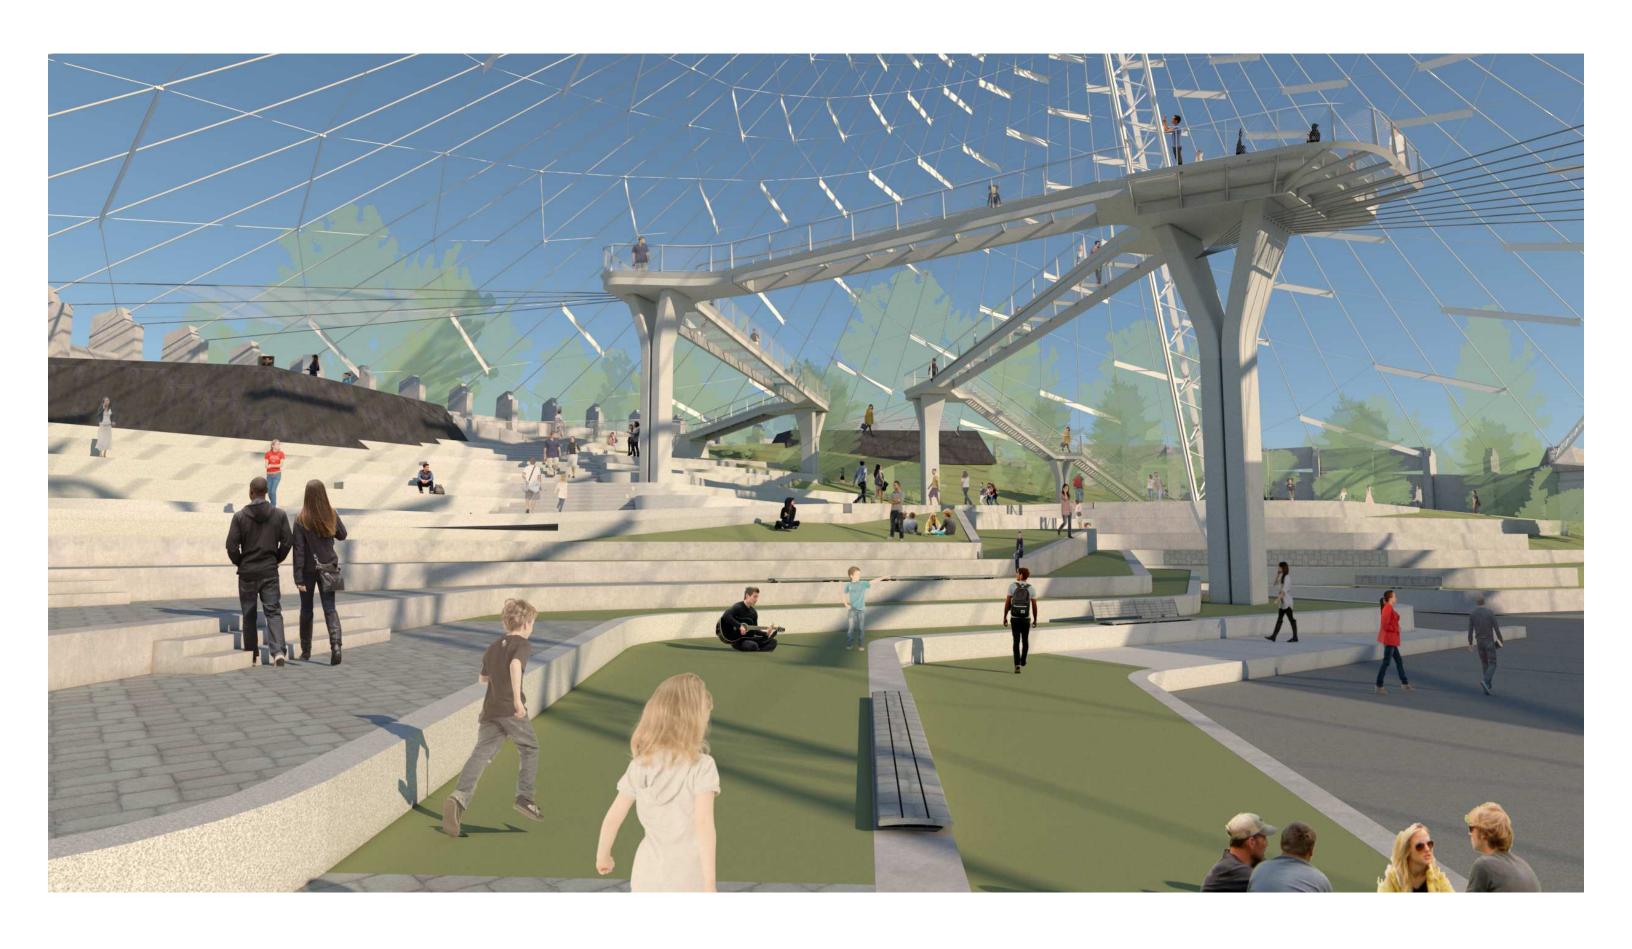

#### **Pavilion Floor:**

- Development of topography, pathways, terracing, gathering terraces
- Potential locations of movable stage finalized
- Stairs/paving at north side of terraces added then removed (scrambles remain)

#### Central Green/ Central Plaza:

- Development of paving and landscape areas
- Green Roof alternate not accepted
- Development of service yard screen wall and perimeter fencing
- Informal stage and stairs added then removed
- Allowance for 150 lineal feet of new railing at river's edge

#### **Elevation Experience:**

- Development of concept (shift south, intentional angles, structural concept)
- Height increase (44 feet)