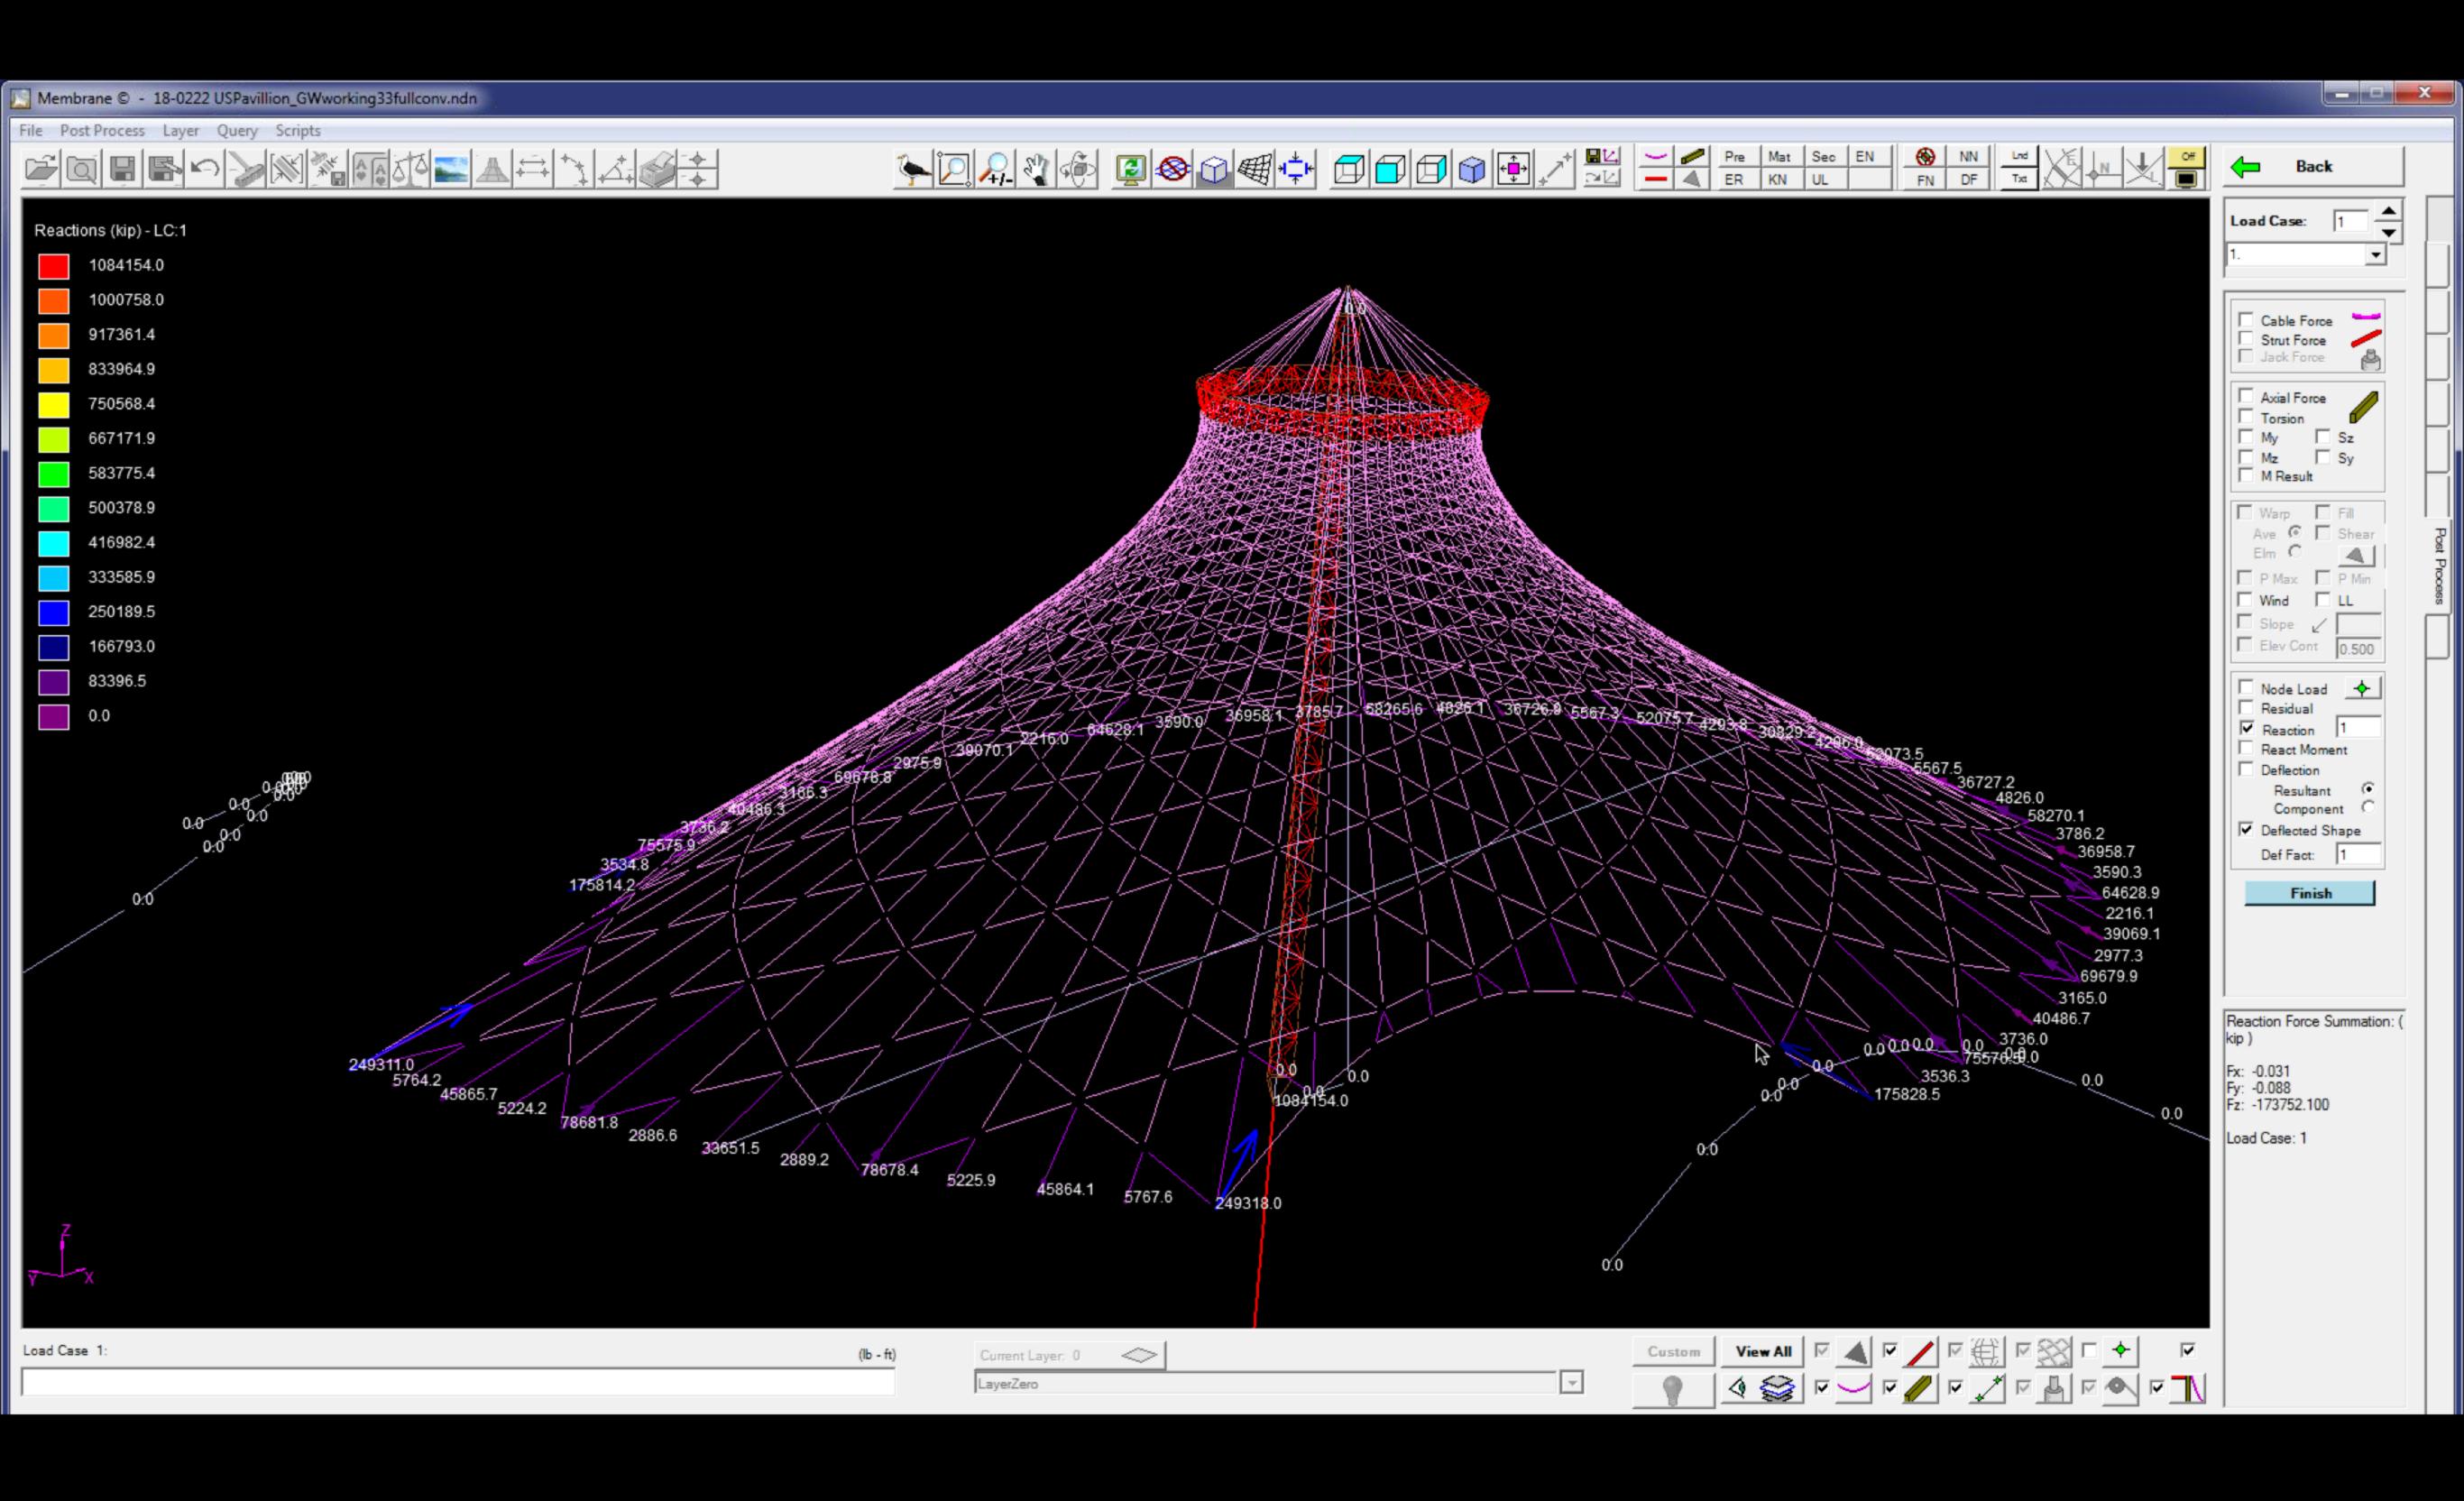

#### Civil, Mechanical, Structural:

- Media filter size reduced
- Reduced from 2 stormwater ponds to 1 (also using oversized pond at HSP)
- Added water/fire hydrant at NE
- No significant mechanical changes
- Additions to low voltages systems per change order