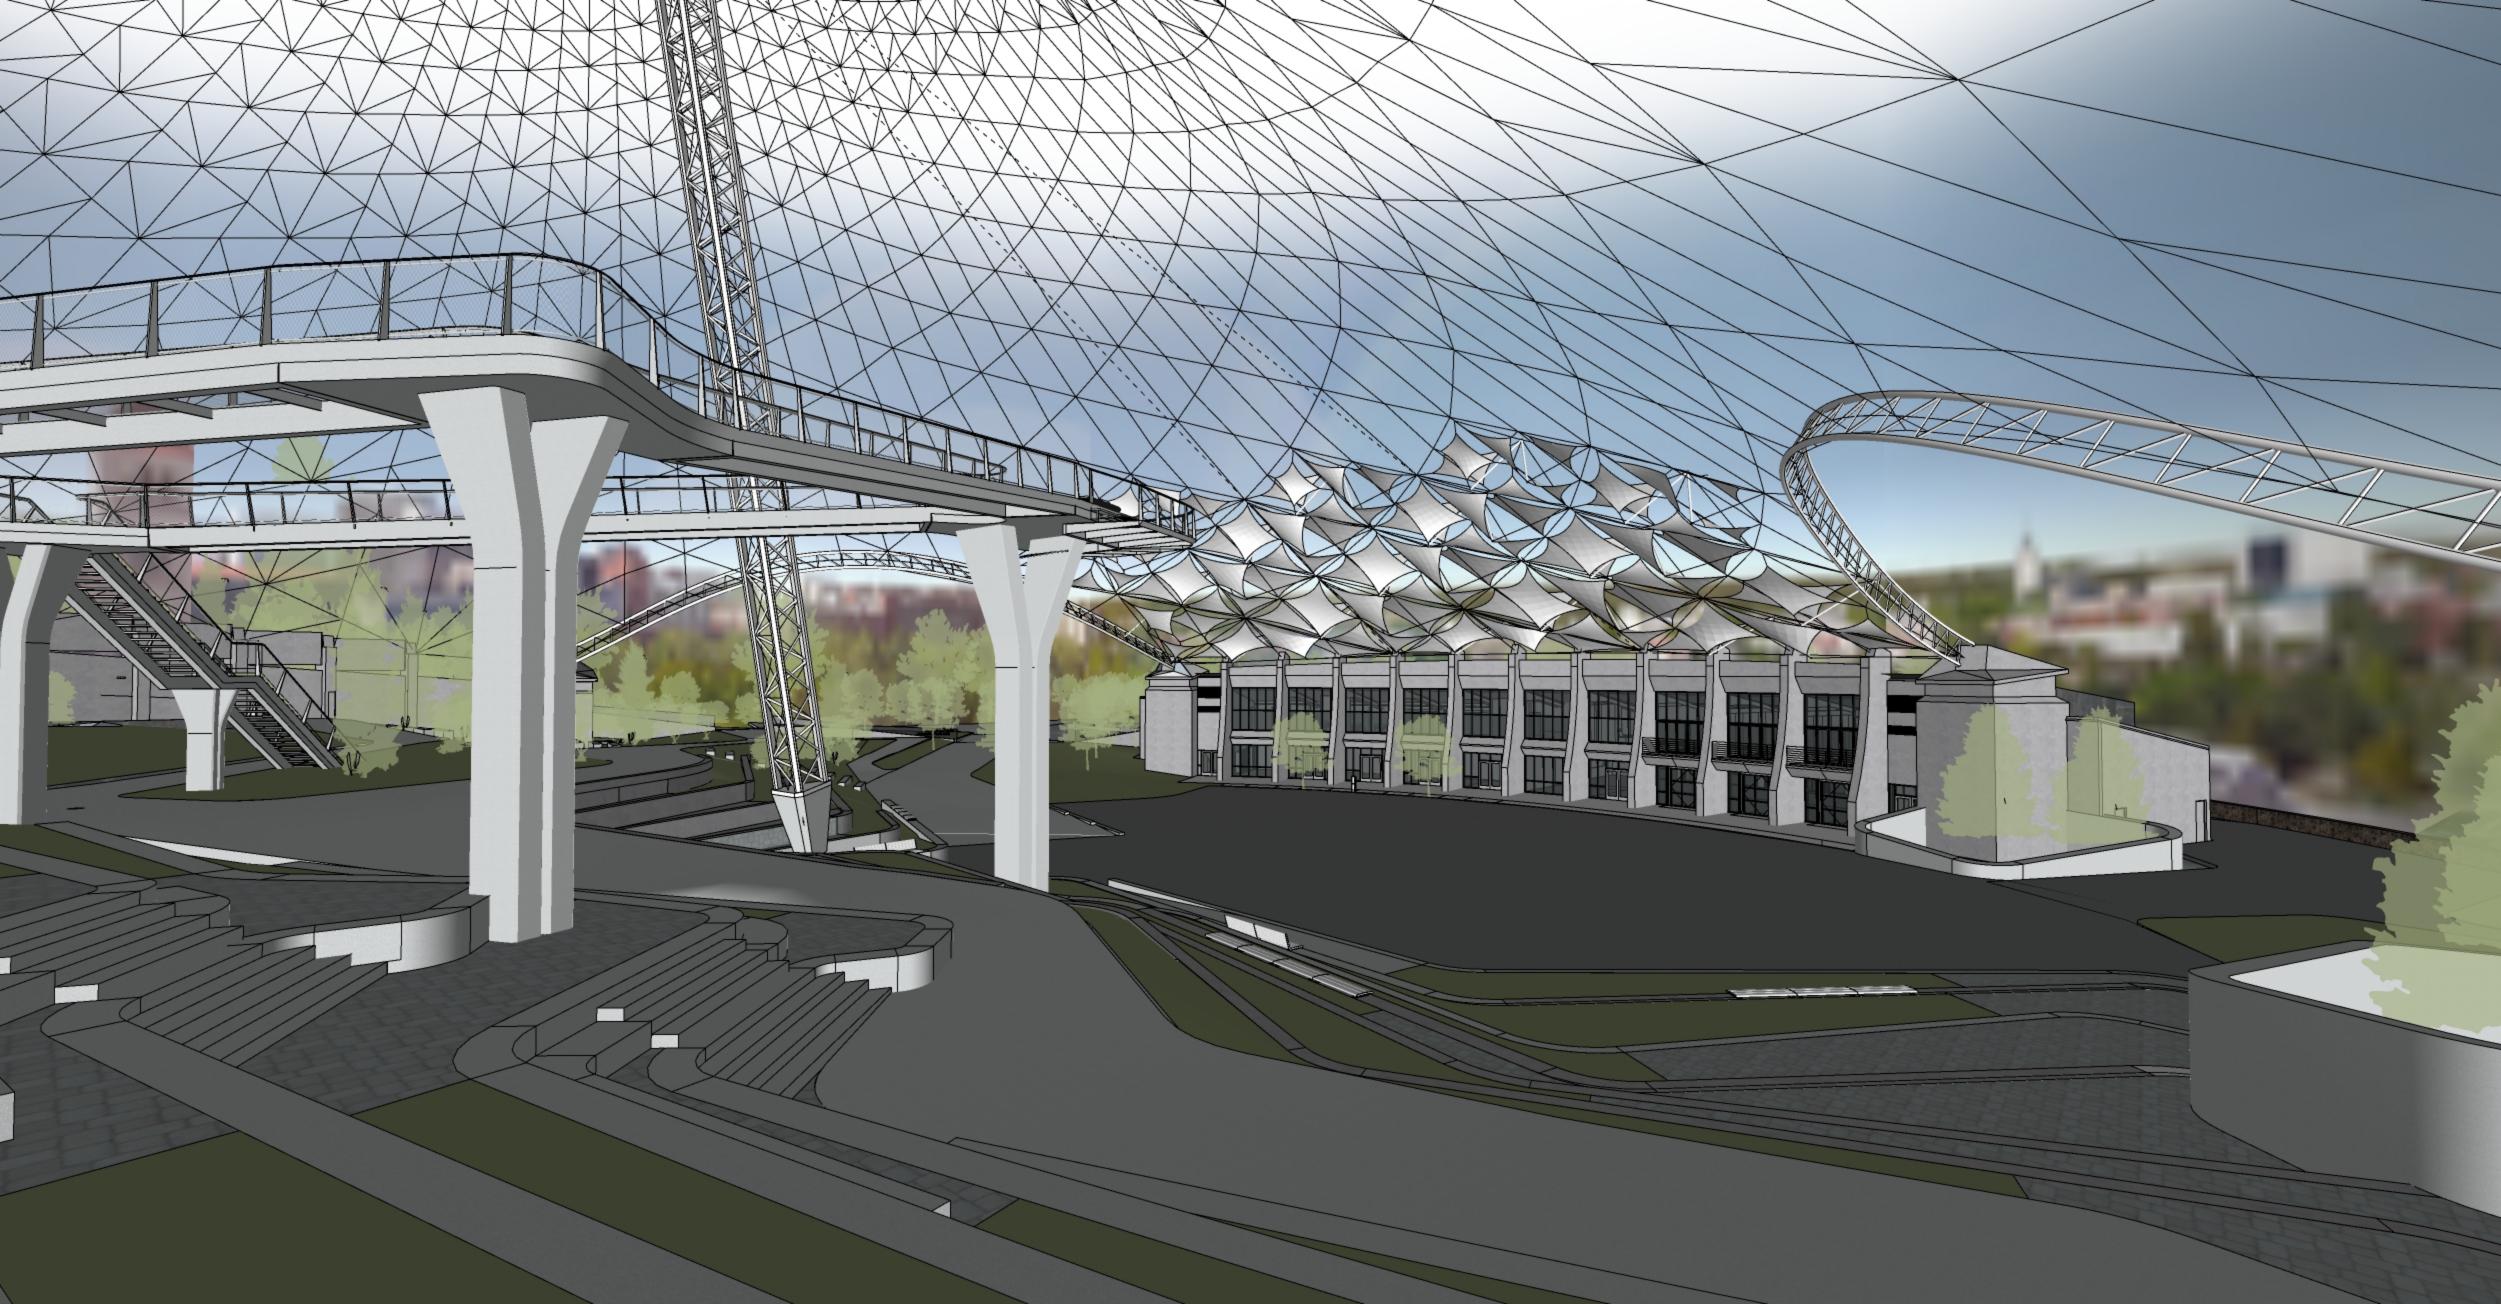

#### **Elevation Experience:**

- Development of concept (shift south, intentional angles, structural concept)
- Height increase (44 feet)

#### Illumination:

- Evolution of concept
  - custom fixture
  - o manufacturer's fixture with diffuser and remote drivers
  - o manufacturer's fixture with blade and remote drivers

Summary of Modifications since Validation

#### **Shading:**

- Concept developing with Guildworks
  - o Separate cables from west building to elevated experience
  - o Existing cables and new lower cables from west building to new mast ring and new back span cables
  - o Shade panels and steel rods weaving through existing cables