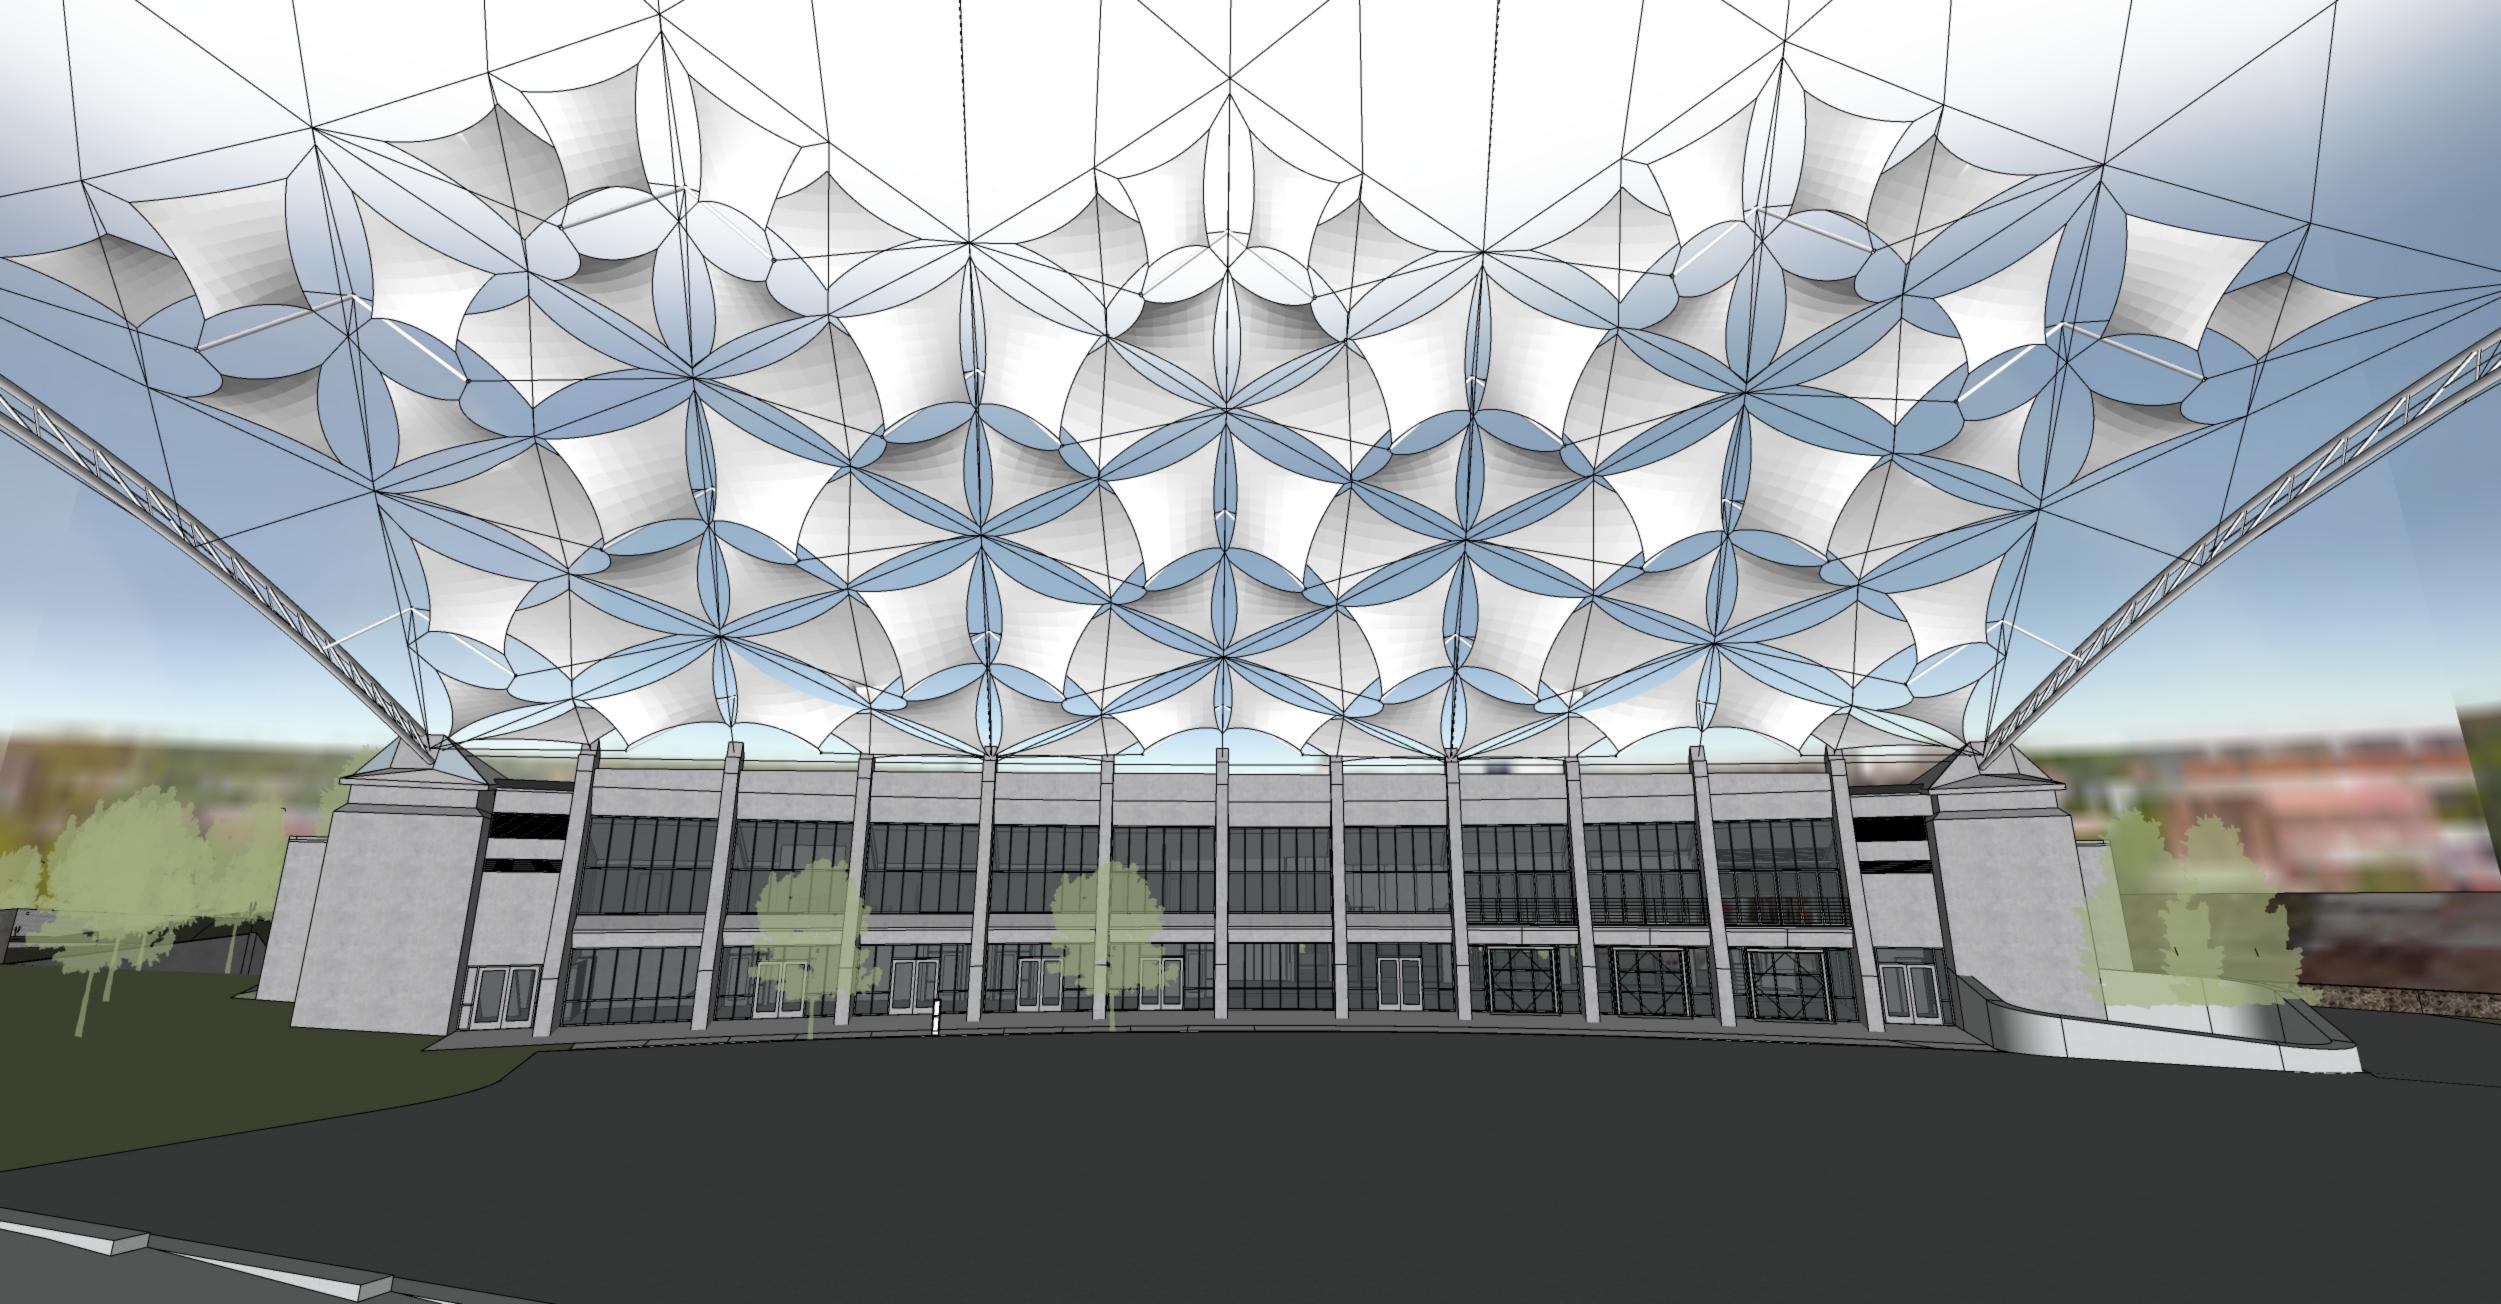

#### **Elevation Experience:**

- Development of concept (shift south, intentional angles, structural concept)
- Height increase (44 feet)

#### Illumination:

- Evolution of concept
  - custom fixture
  - o manufacturer's fixture with diffuser and remote drivers
  - o manufacturer's fixture with blade and remote drivers

Summary of Modifications since Validation

#### **Shading:**

- Concept developing with Guildworks
  - o Separate cables from west building to elevated experience
  - o Existing cables and new lower cables from west building to new mast ring and new back span cables
  - o Shade panels and steel rods weaving through existing cables