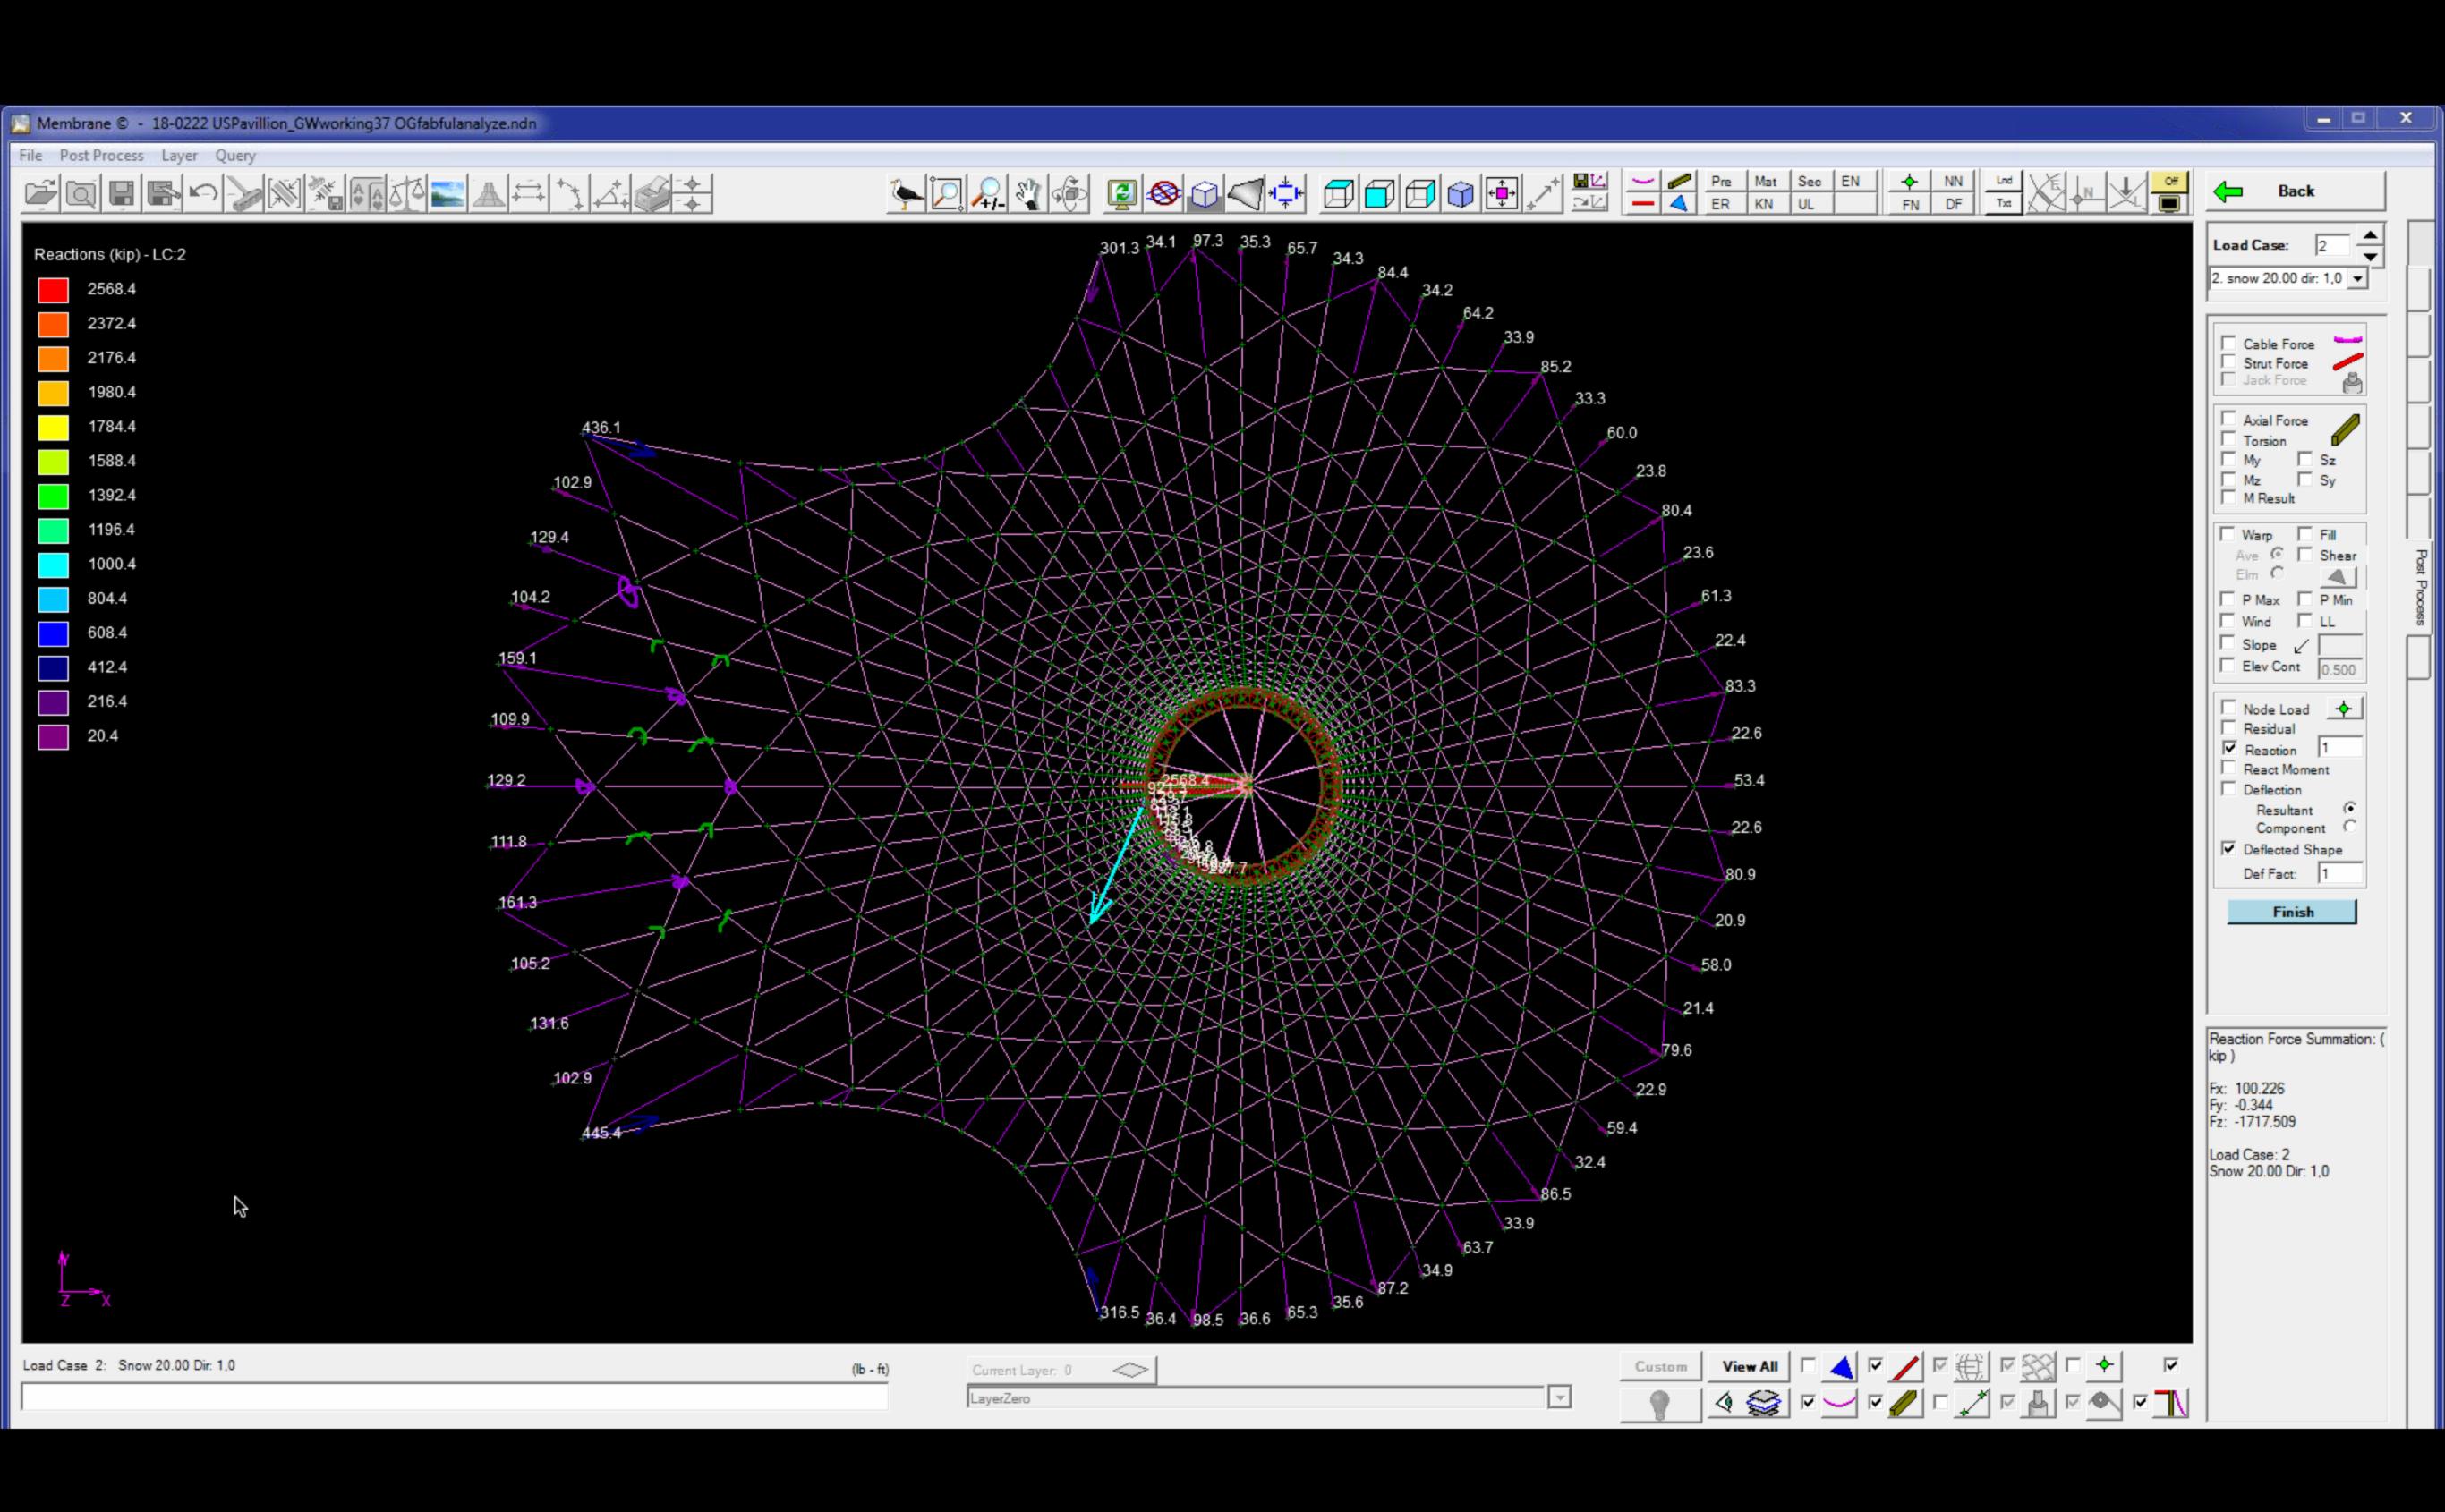

#### Civil, Mechanical, Structural:

- Media filter size reduced
- Reduced from 2 stormwater ponds to 1 (also using oversized pond at HSP)
- Added water/fire hydrant at NE
- No significant mechanical changes
- Additions to low voltages systems per change order