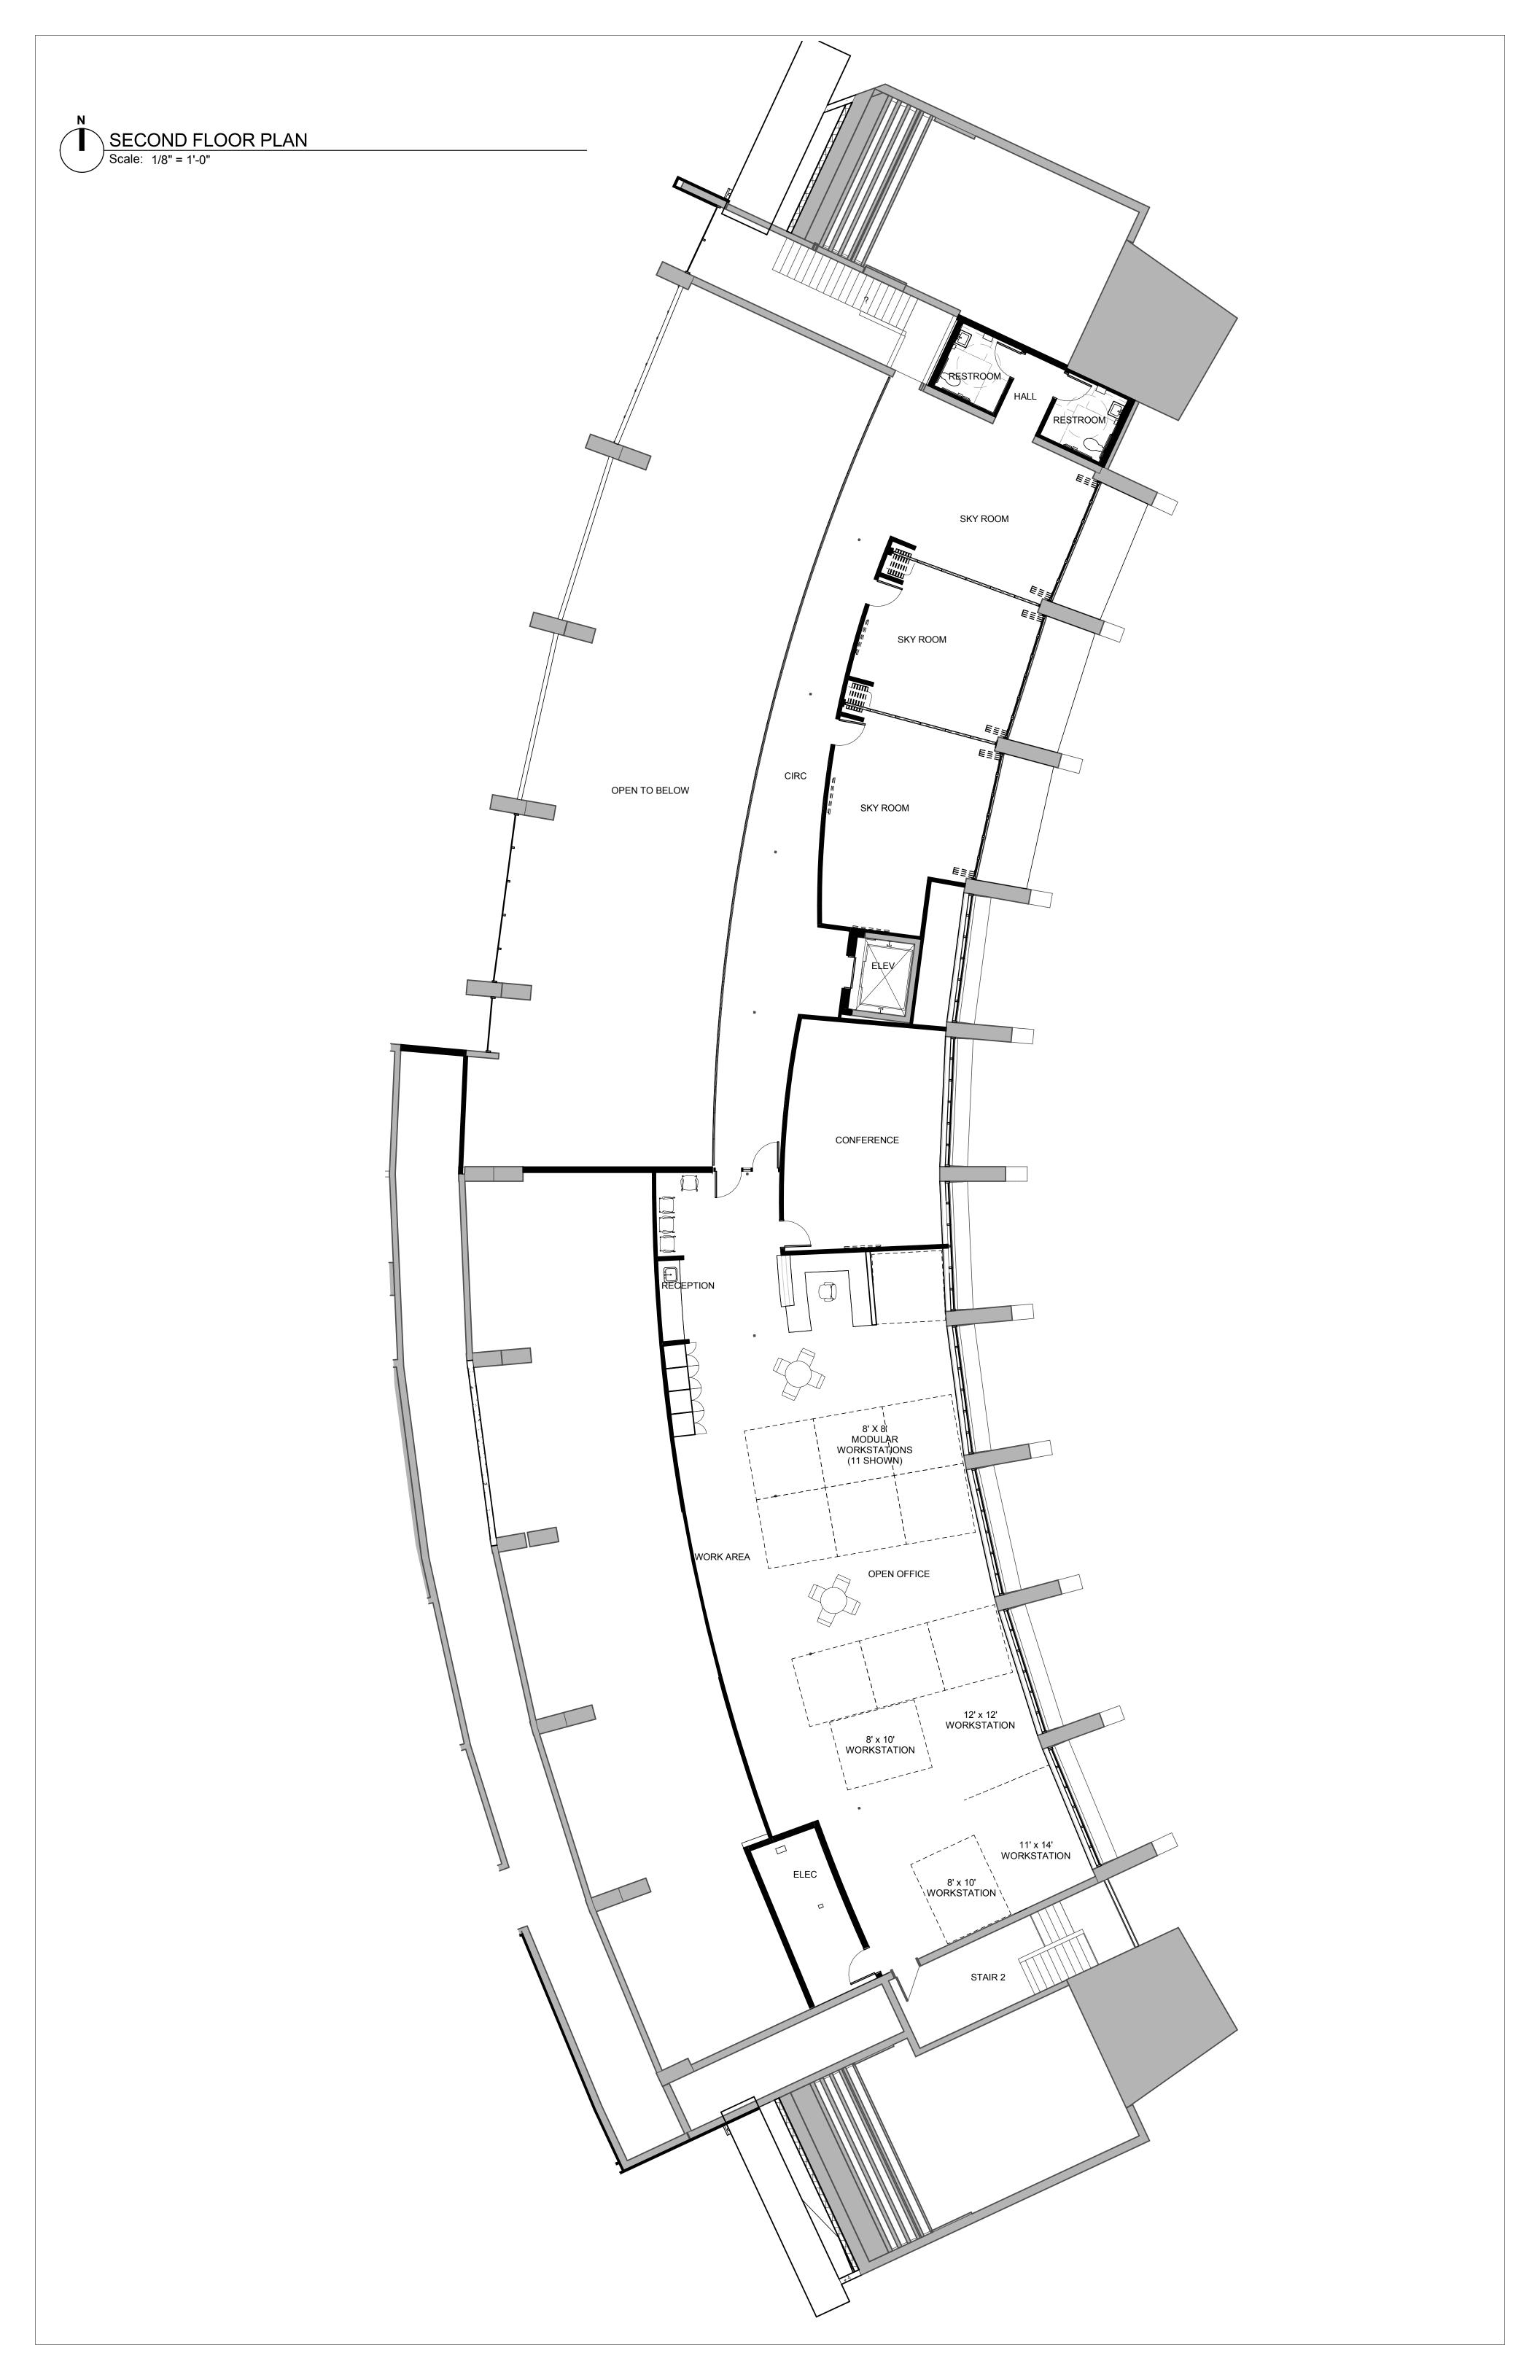

#### West Building:

- Exploring options for exposed west exterior elevation (coordinated with screen wall)
- Storage added
- Existing walls in kitchen area to remain
- Development of support spaces on first level
- 3 restrooms with showers added- security (1), star dressing rooms (2)
- Utilize existing stair and elevator shaft
- Sky Room added walls and features as alternate
- Office restrooms added then removed
- Reduce casework (kiosks added then removed)
- Simplify ceilings (delete wood, consider exposed structure)