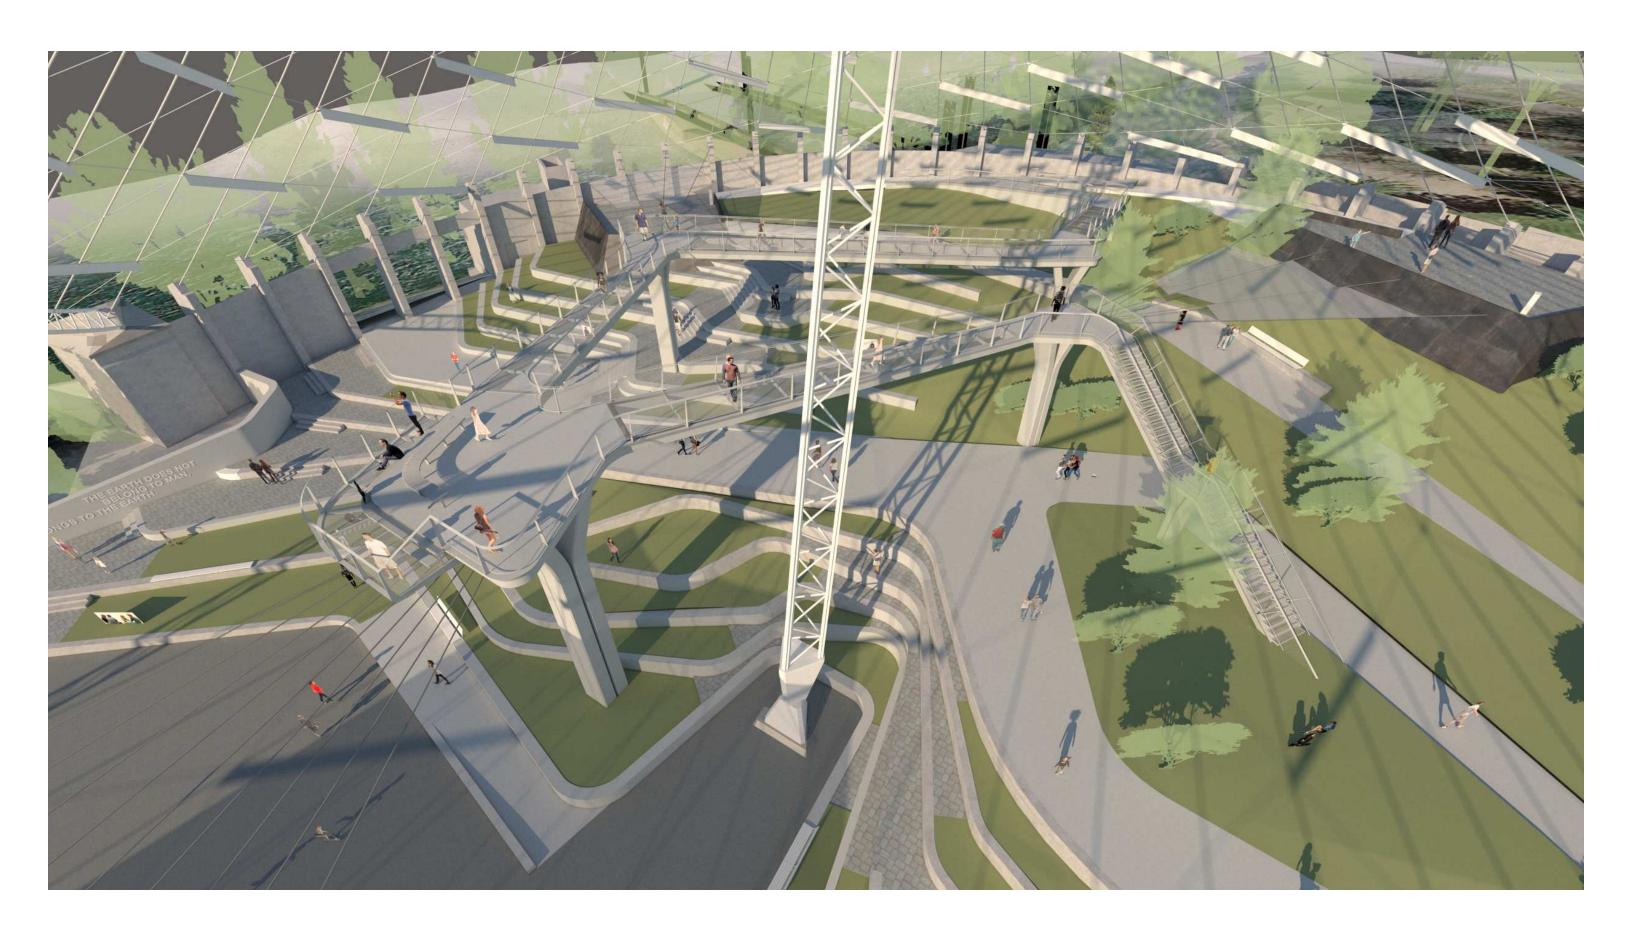

#### **Pavilion Floor:**

- Development of topography, pathways, terracing, gathering terraces
- Potential locations of movable stage finalized
- Stairs/paving at north side of terraces added then removed (scrambles remain)

#### Central Green/ Central Plaza:

- Development of paving and landscape areas
- Green Roof alternate not accepted
- Development of service yard screen wall and perimeter fencing
- Informal stage and stairs added then removed
- Allowance for 150 lineal feet of new railing at river's edge

#### **Elevation Experience:**

- Development of concept (shift south, intentional angles, structural concept)
- Height increase (44 feet)

#### **Shading:**

- Concept developing with Guildworks
  - o Separate cables from west building to elevated experience
  - o Existing cables and new lower cables from west building to new mast ring and new back span cables
  - o Shade panels and steel rods weaving through existing cables