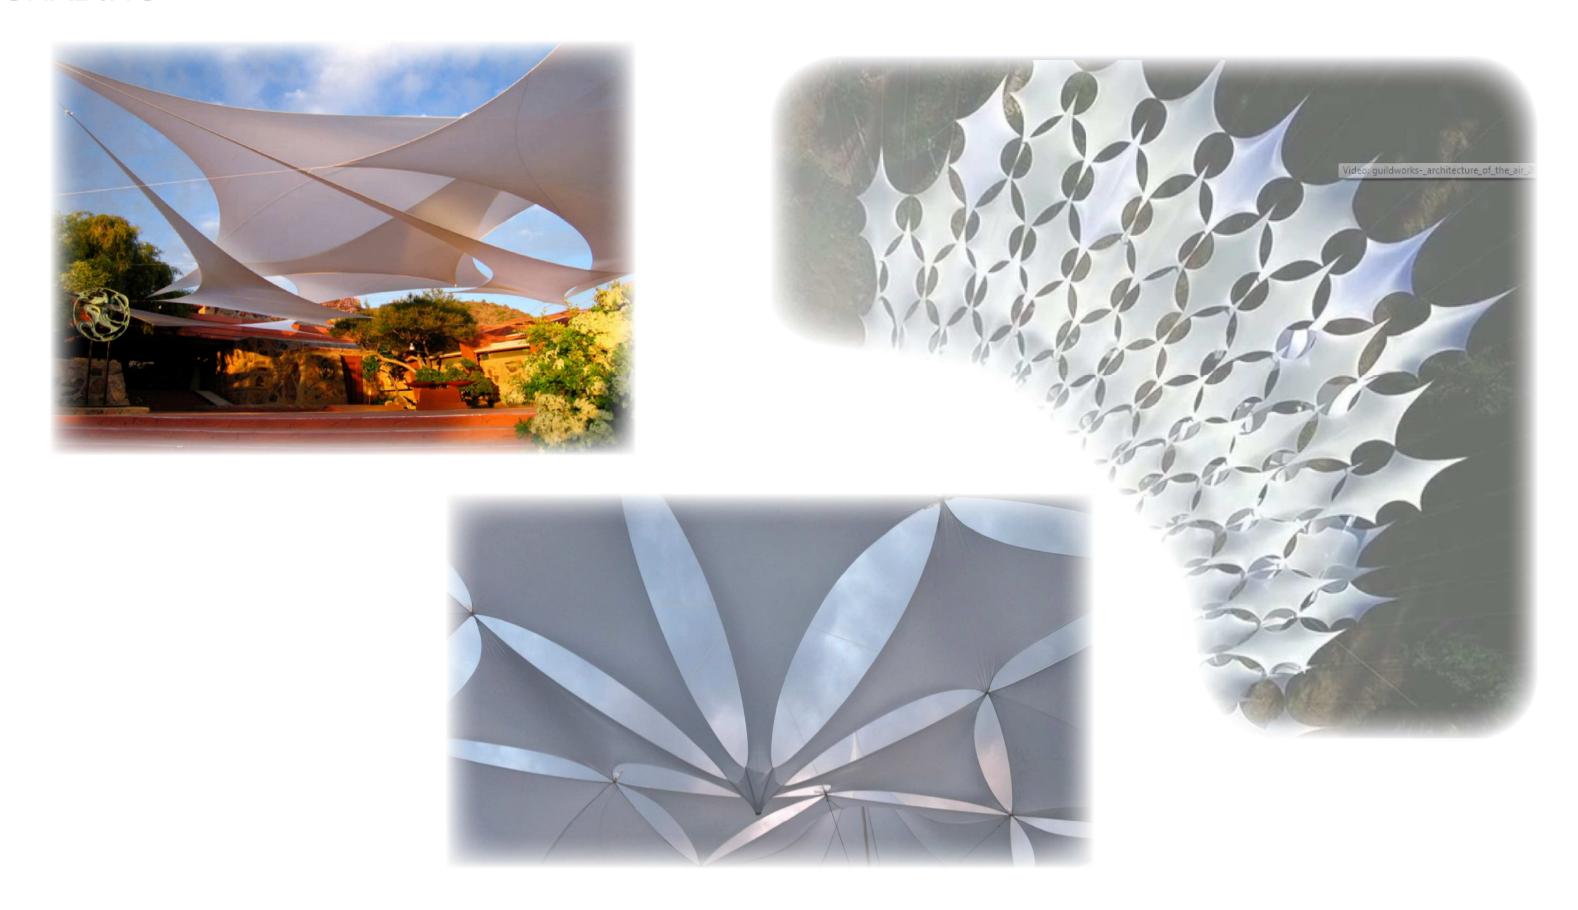

#### **Shading:**

- Concept developing with Guildworks
  - o Separate cables from west building to elevated experience
  - o Existing cables and new lower cables from west building to new mast ring and new back span cables
  - o Shade panels and steel rods weaving through existing cables

# SHADING

iPad **奈** 10:08 AM

 $\leftarrow$ 

Mar is talking

iPad **奈** 10:21 AM

 $\leftarrow$ 

Brian Bowden is talking

Drawing Section: Conceptual Design