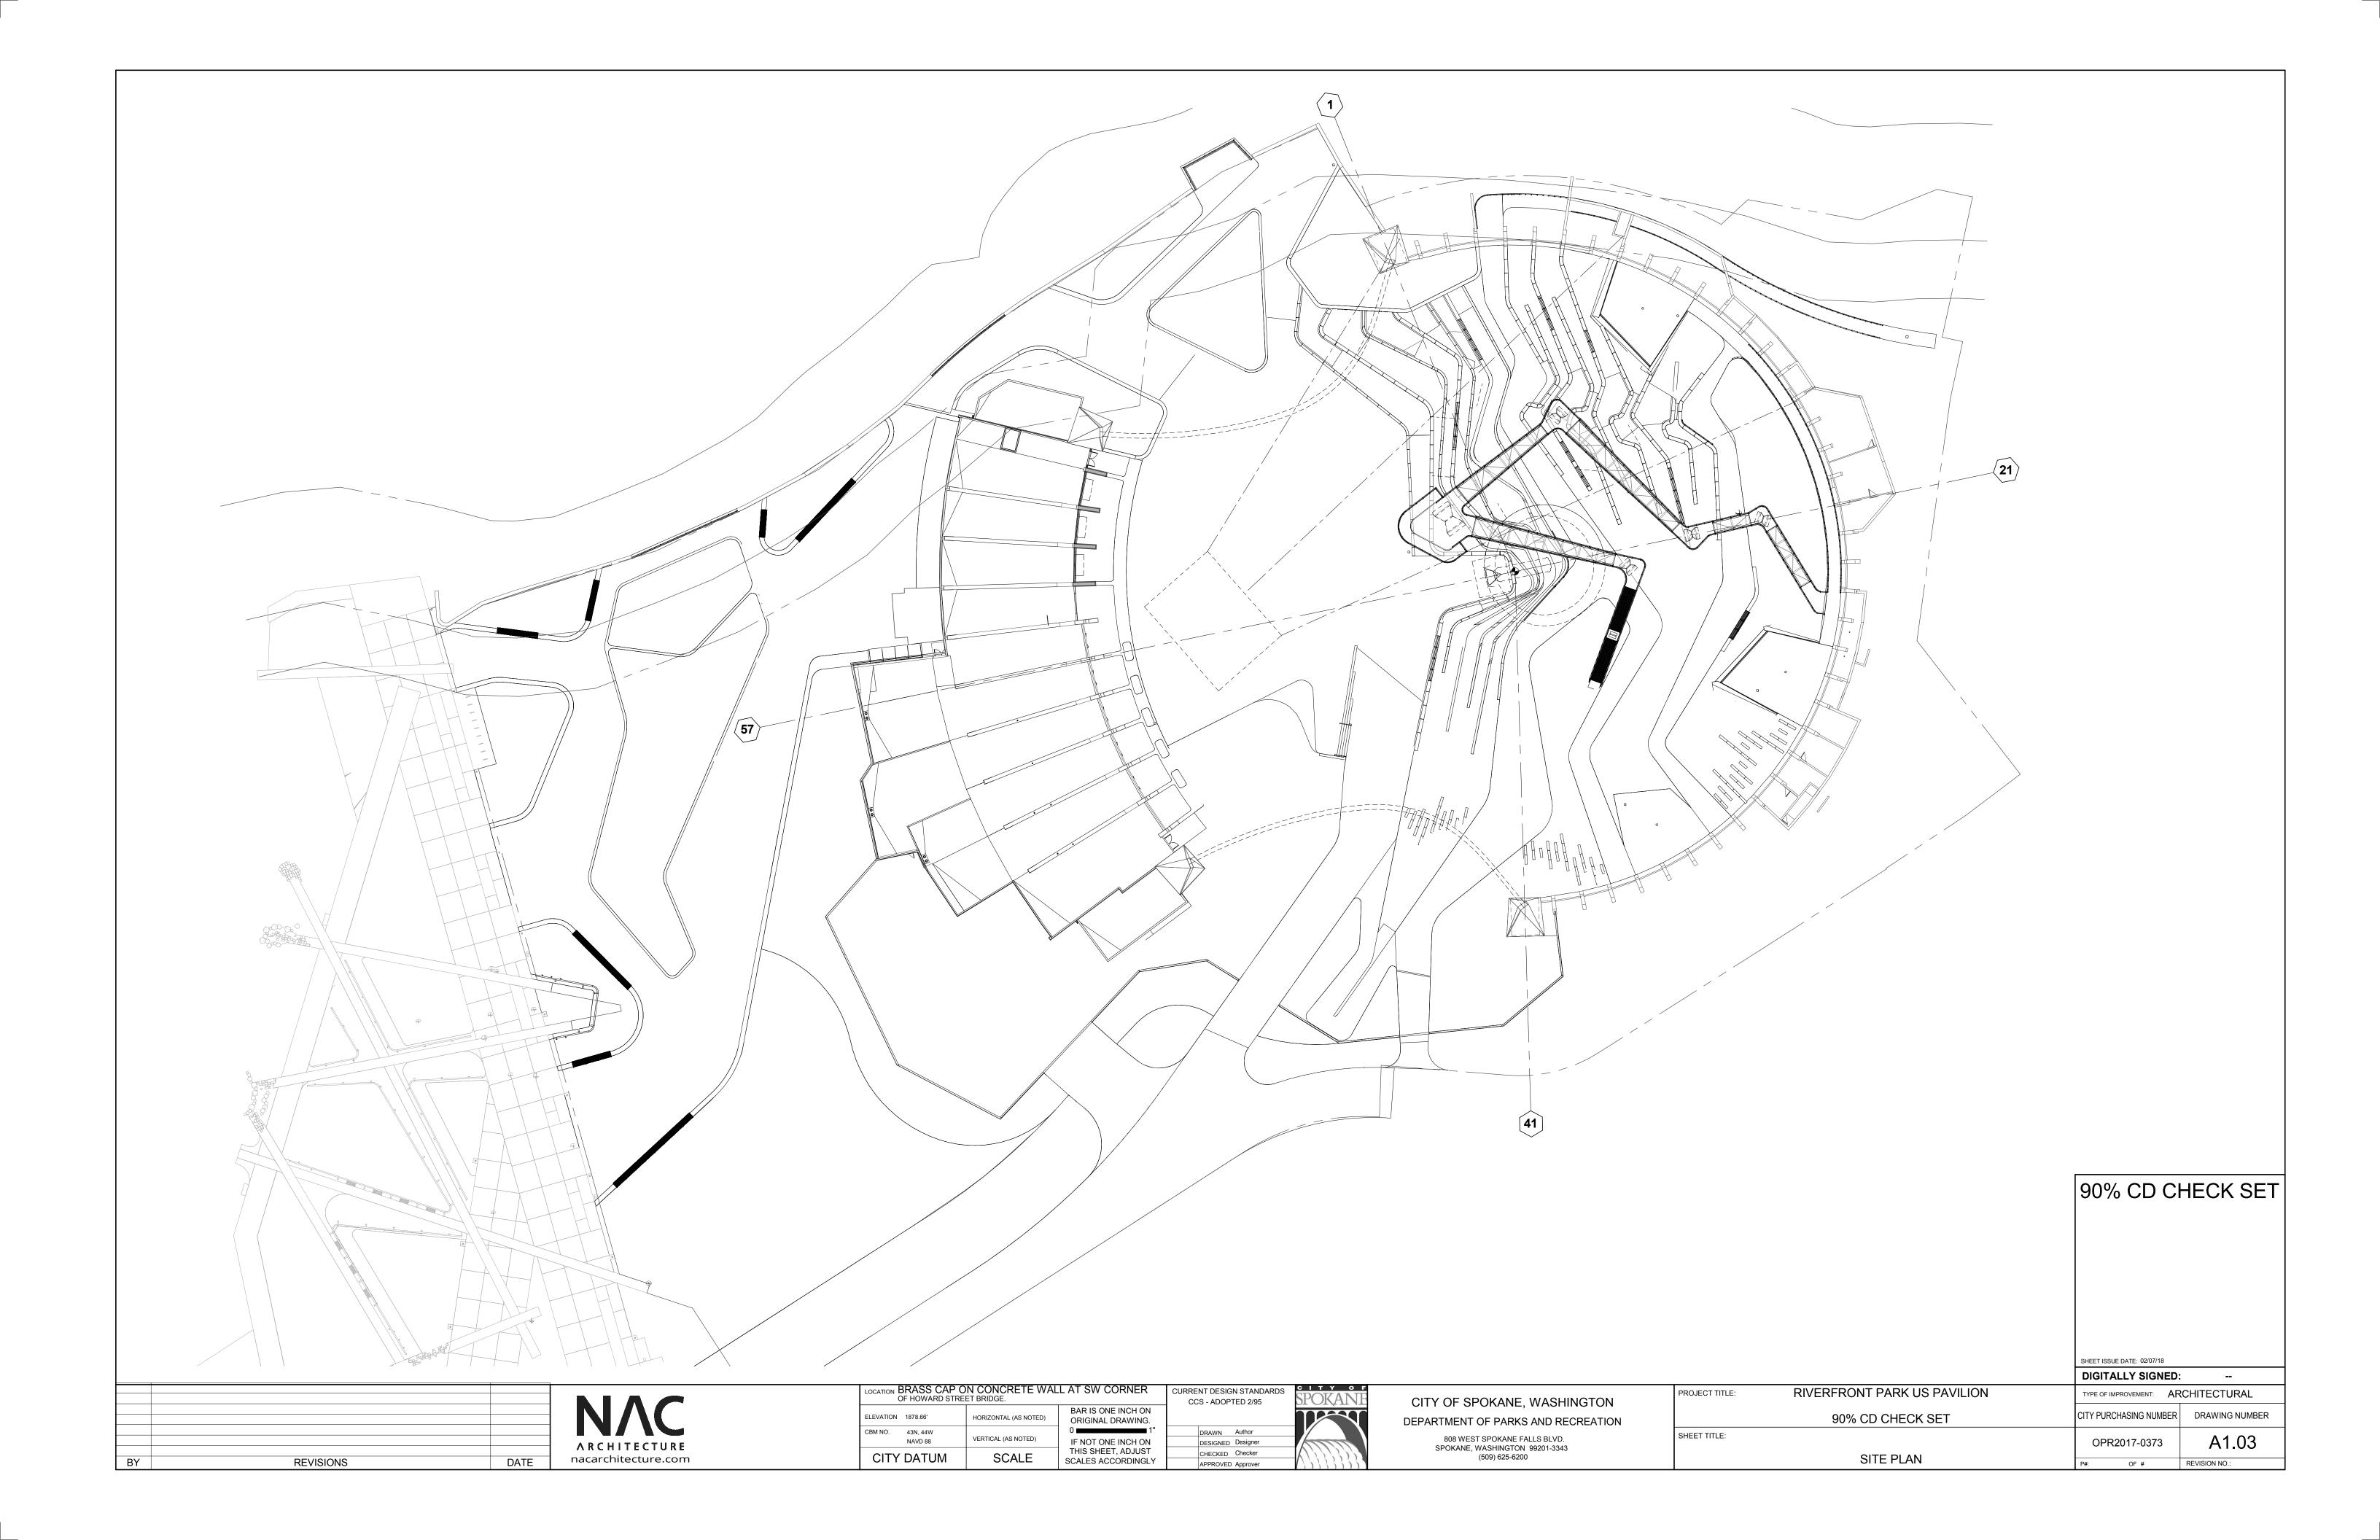

#### **Pavilion Floor:**

- Development of topography, pathways, terracing, gathering terraces
- Potential locations of movable stage finalized
- Stairs/paving at north side of terraces added then removed (scrambles remain)

#### Central Green/ Central Plaza:

- Development of paving and landscape areas
- Green Roof alternate not accepted
- Development of service yard screen wall and perimeter fencing
- Informal stage and stairs added then removed
- Allowance for 150 lineal feet of new railing at river's edge

#### Civil, Mechanical, Structural:

- Media filter size reduced
- Reduced from 2 stormwater ponds to 1 (also using oversized pond at HSP)
- Added water/fire hydrant at NE
- No significant mechanical changes
- Additions to low voltages systems per change order