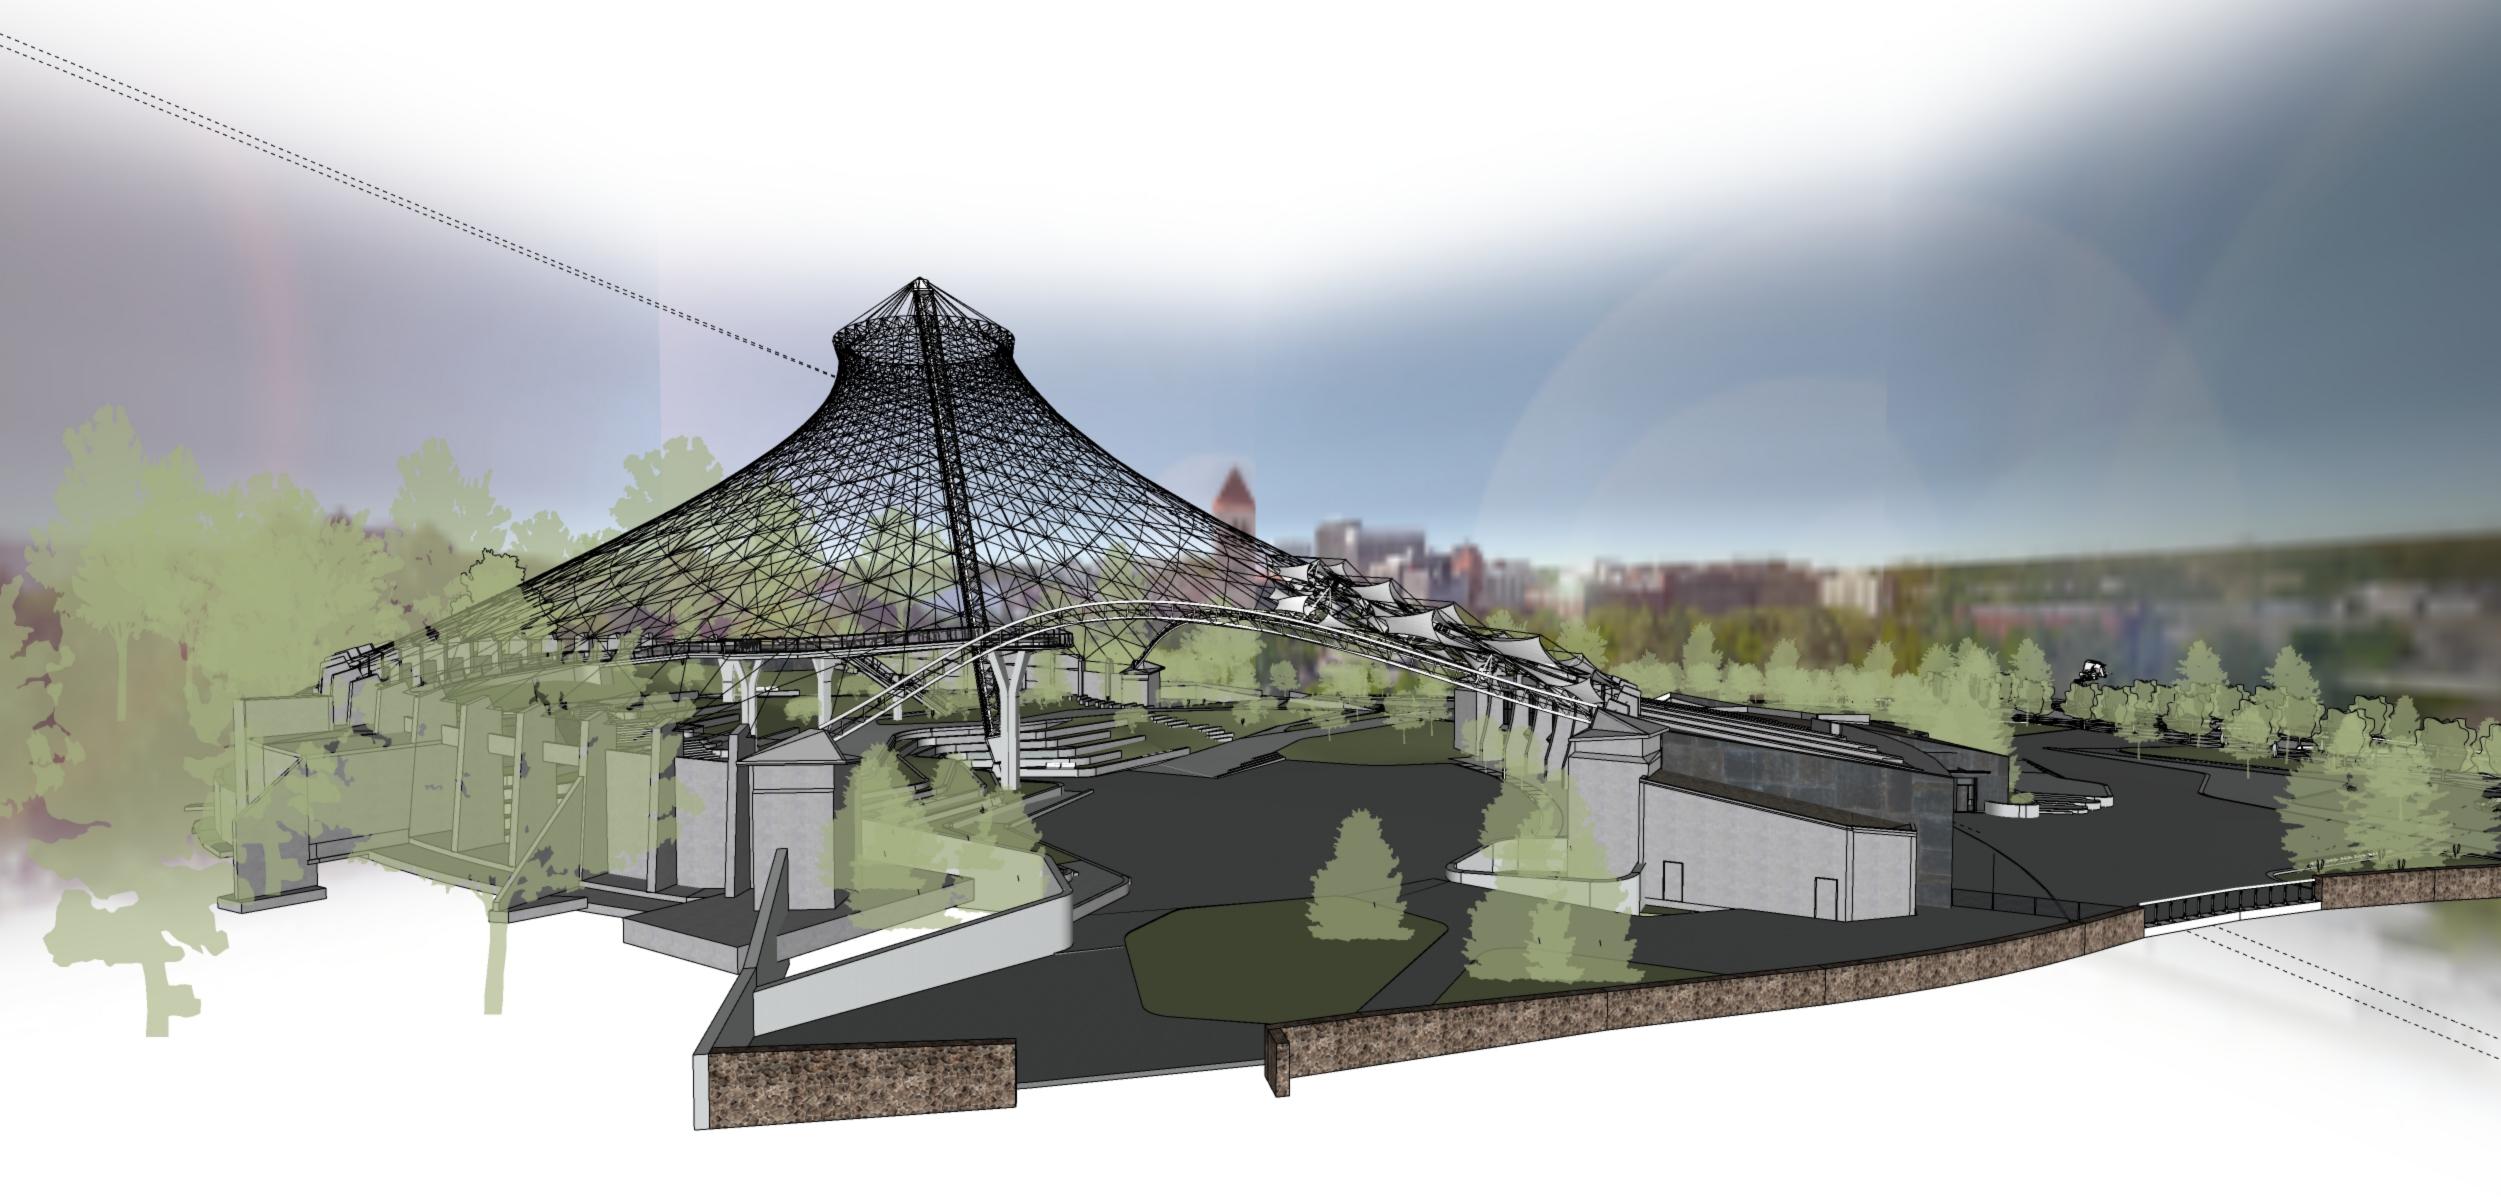

#### **Elevation Experience:**

- Development of concept (shift south, intentional angles, structural concept)
- Height increase (44 feet)

#### **Shading:**

- Concept developing with Guildworks
  - o Separate cables from west building to elevated experience
  - o Existing cables and new lower cables from west building to new mast ring and new back span cables
  - o Shade panels and steel rods weaving through existing cables

## OVERALL PERSPECTIVE