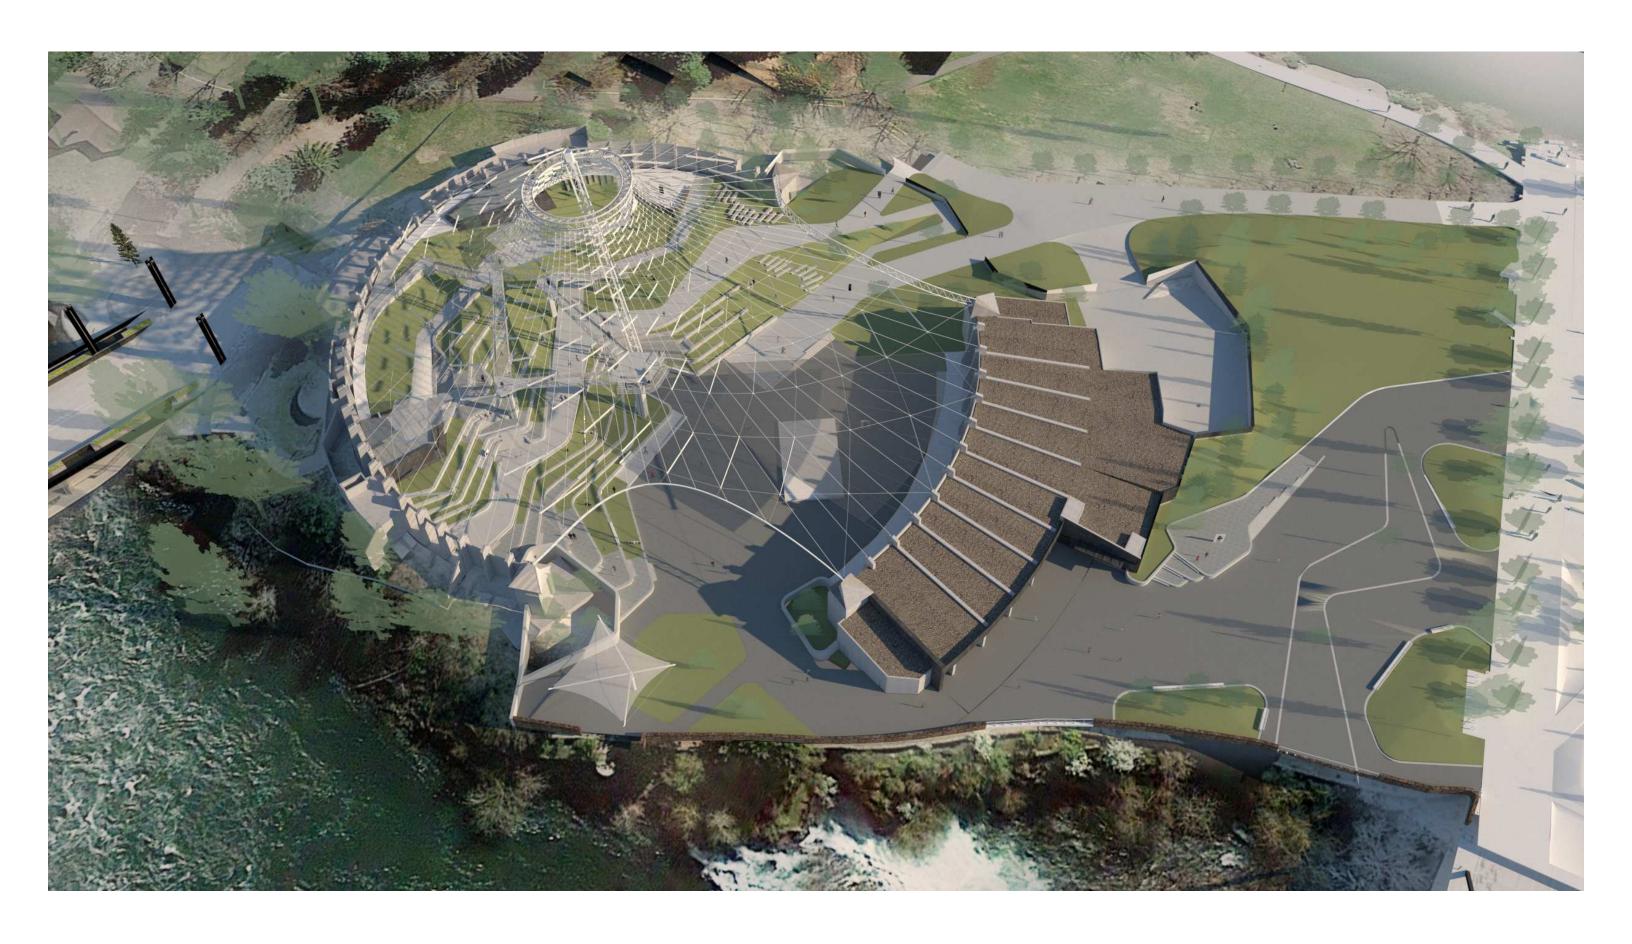

## OVERALL PERSPECTIVE

#### **Pavilion Floor:**

- Development of topography, pathways, terracing, gathering terraces
- Potential locations of movable stage finalized
- Stairs/paving at north side of terraces added then removed (scrambles remain)

#### Central Green/ Central Plaza:

- Development of paving and landscape areas
- Green Roof alternate not accepted
- Development of service yard screen wall and perimeter fencing
- Informal stage and stairs added then removed
- Allowance for 150 lineal feet of new railing at river's edge

#### West Building:

- Exploring options for exposed west exterior elevation (coordinated with screen wall)
- Storage added
- Existing walls in kitchen area to remain
- Development of support spaces on first level
- 3 restrooms with showers added- security (1), star dressing rooms (2)
- Utilize existing stair and elevator shaft
- Sky Room added walls and features as alternate
- Office restrooms added then removed
- Reduce casework (kiosks added then removed)
- Simplify ceilings (delete wood, consider exposed structure)

#### **Elevation Experience:**

- Development of concept (shift south, intentional angles, structural concept)
- Height increase (44 feet)