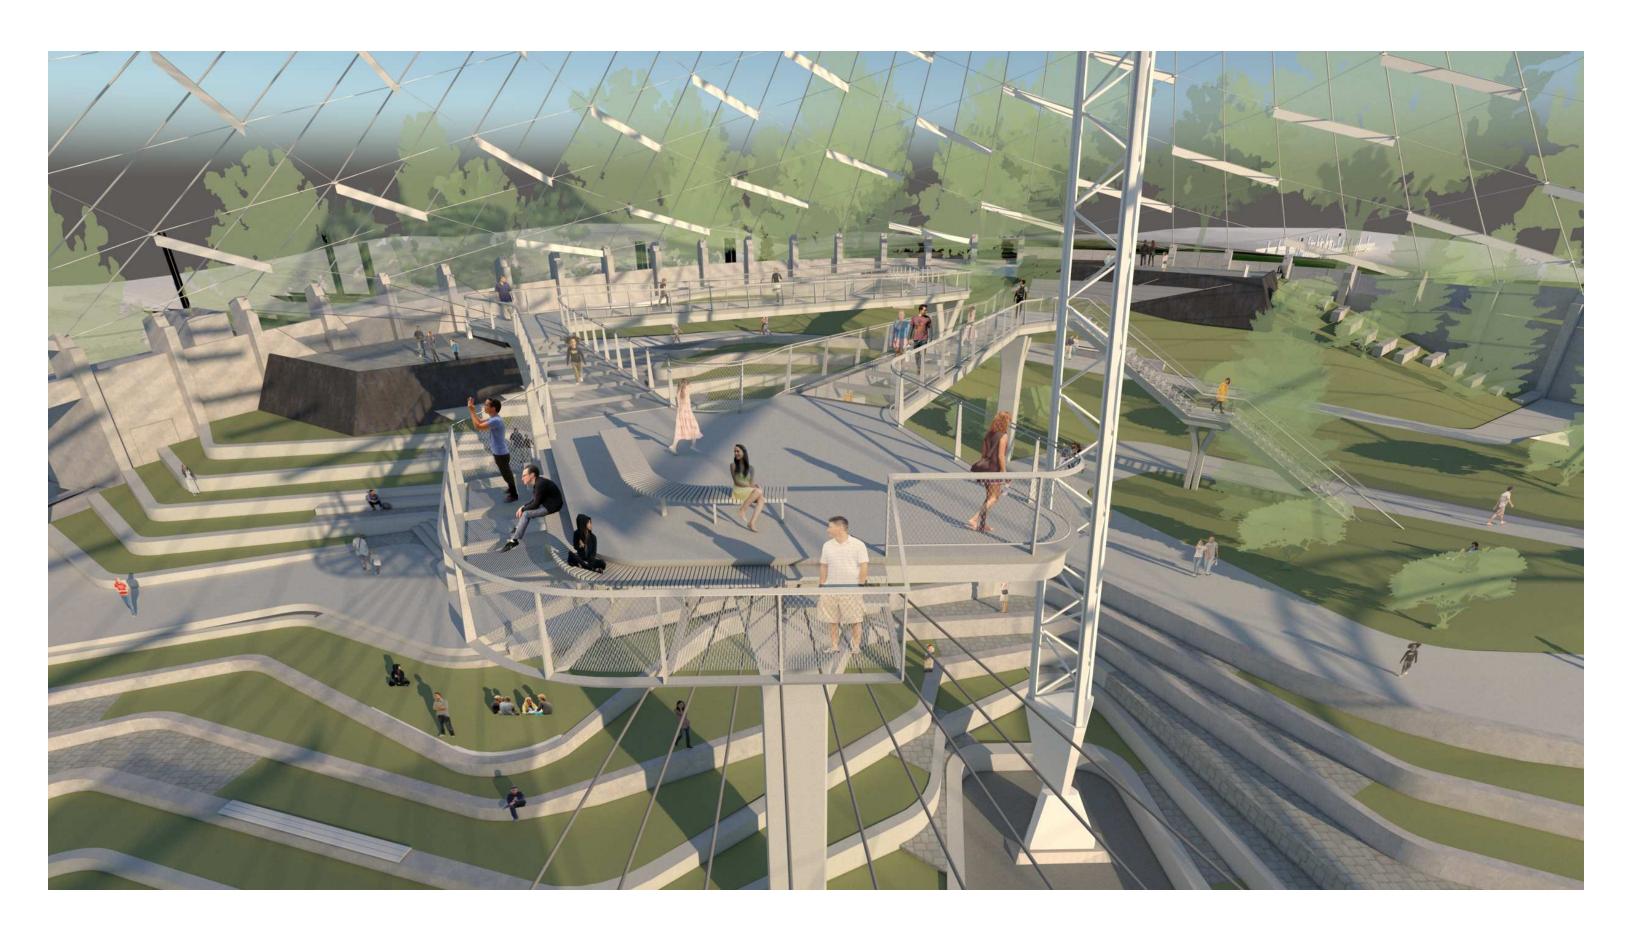

#### **Pavilion Floor:**

- Development of topography, pathways, terracing, gathering terraces
- Potential locations of movable stage finalized
- Stairs/paving at north side of terraces added then removed (scrambles remain)

#### Central Green/ Central Plaza:

- Development of paving and landscape areas
- Green Roof alternate not accepted
- Development of service yard screen wall and perimeter fencing
- Informal stage and stairs added then removed
- Allowance for 150 lineal feet of new railing at river's edge

#### **Elevation Experience:**

- Development of concept (shift south, intentional angles, structural concept)
- Height increase (44 feet)

#### **Shading:**

- Concept developing with Guildworks
  - o Separate cables from west building to elevated experience
  - o Existing cables and new lower cables from west building to new mast ring and new back span cables
  - o Shade panels and steel rods weaving through existing cables