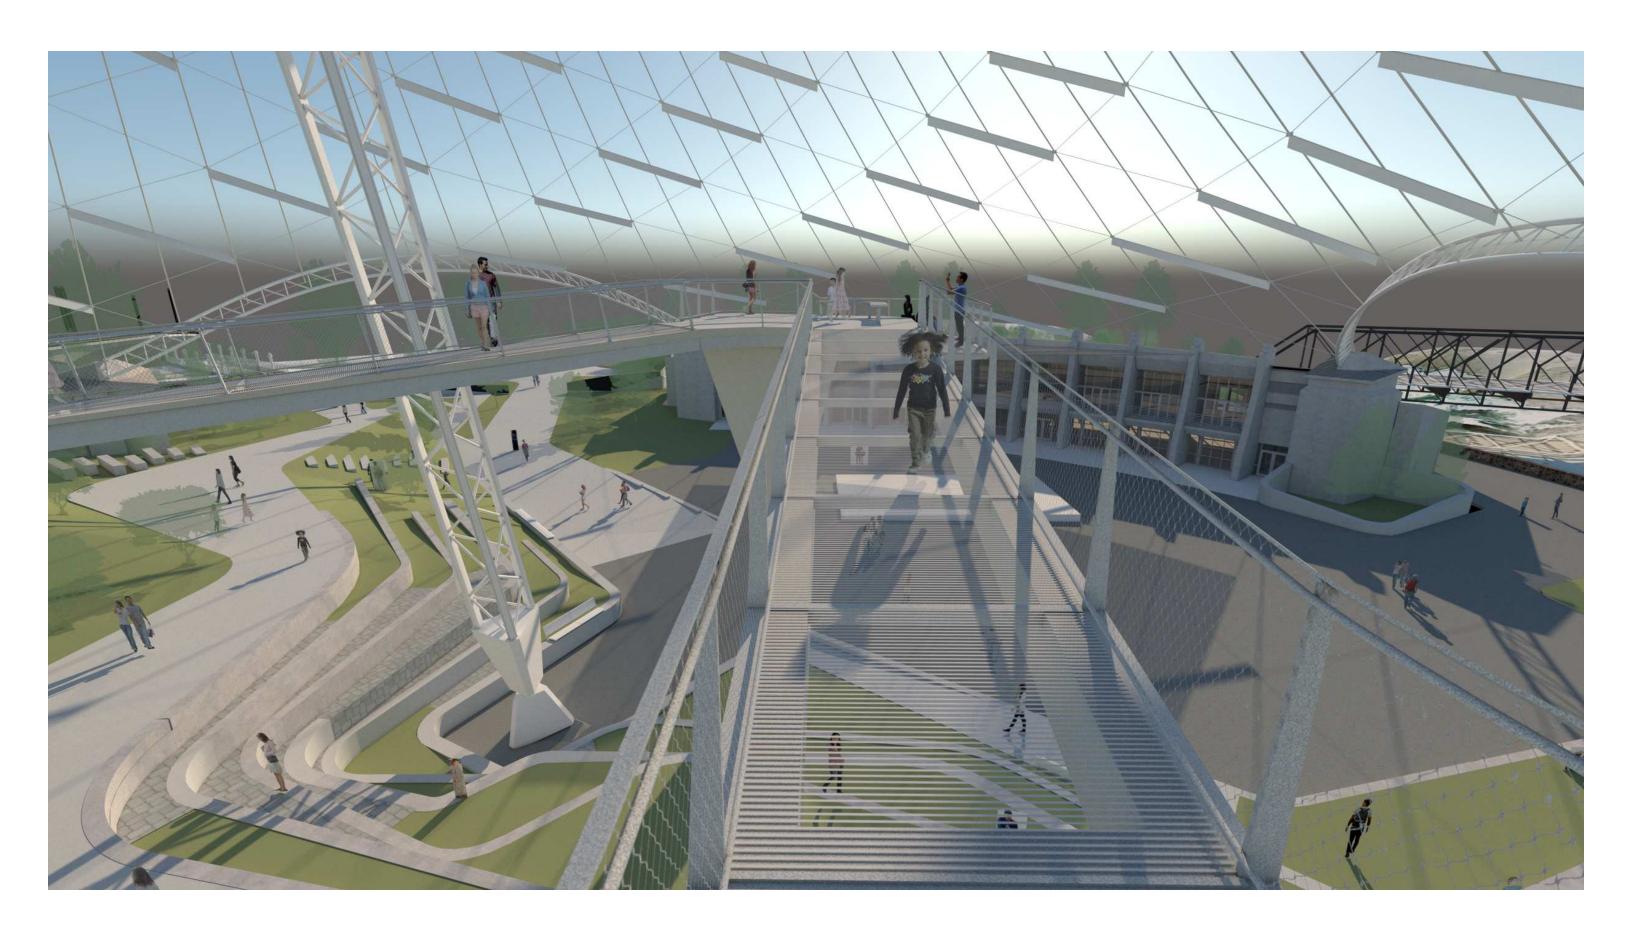

#### **Pavilion Floor:**

- Development of topography, pathways, terracing, gathering terraces
- Potential locations of movable stage finalized
- Stairs/paving at north side of terraces added then removed (scrambles remain)

#### Central Green/ Central Plaza:

- Development of paving and landscape areas
- Green Roof alternate not accepted
- Development of service yard screen wall and perimeter fencing
- Informal stage and stairs added then removed
- Allowance for 150 lineal feet of new railing at river's edge

#### **Elevation Experience:**

- Development of concept (shift south, intentional angles, structural concept)
- Height increase (44 feet)