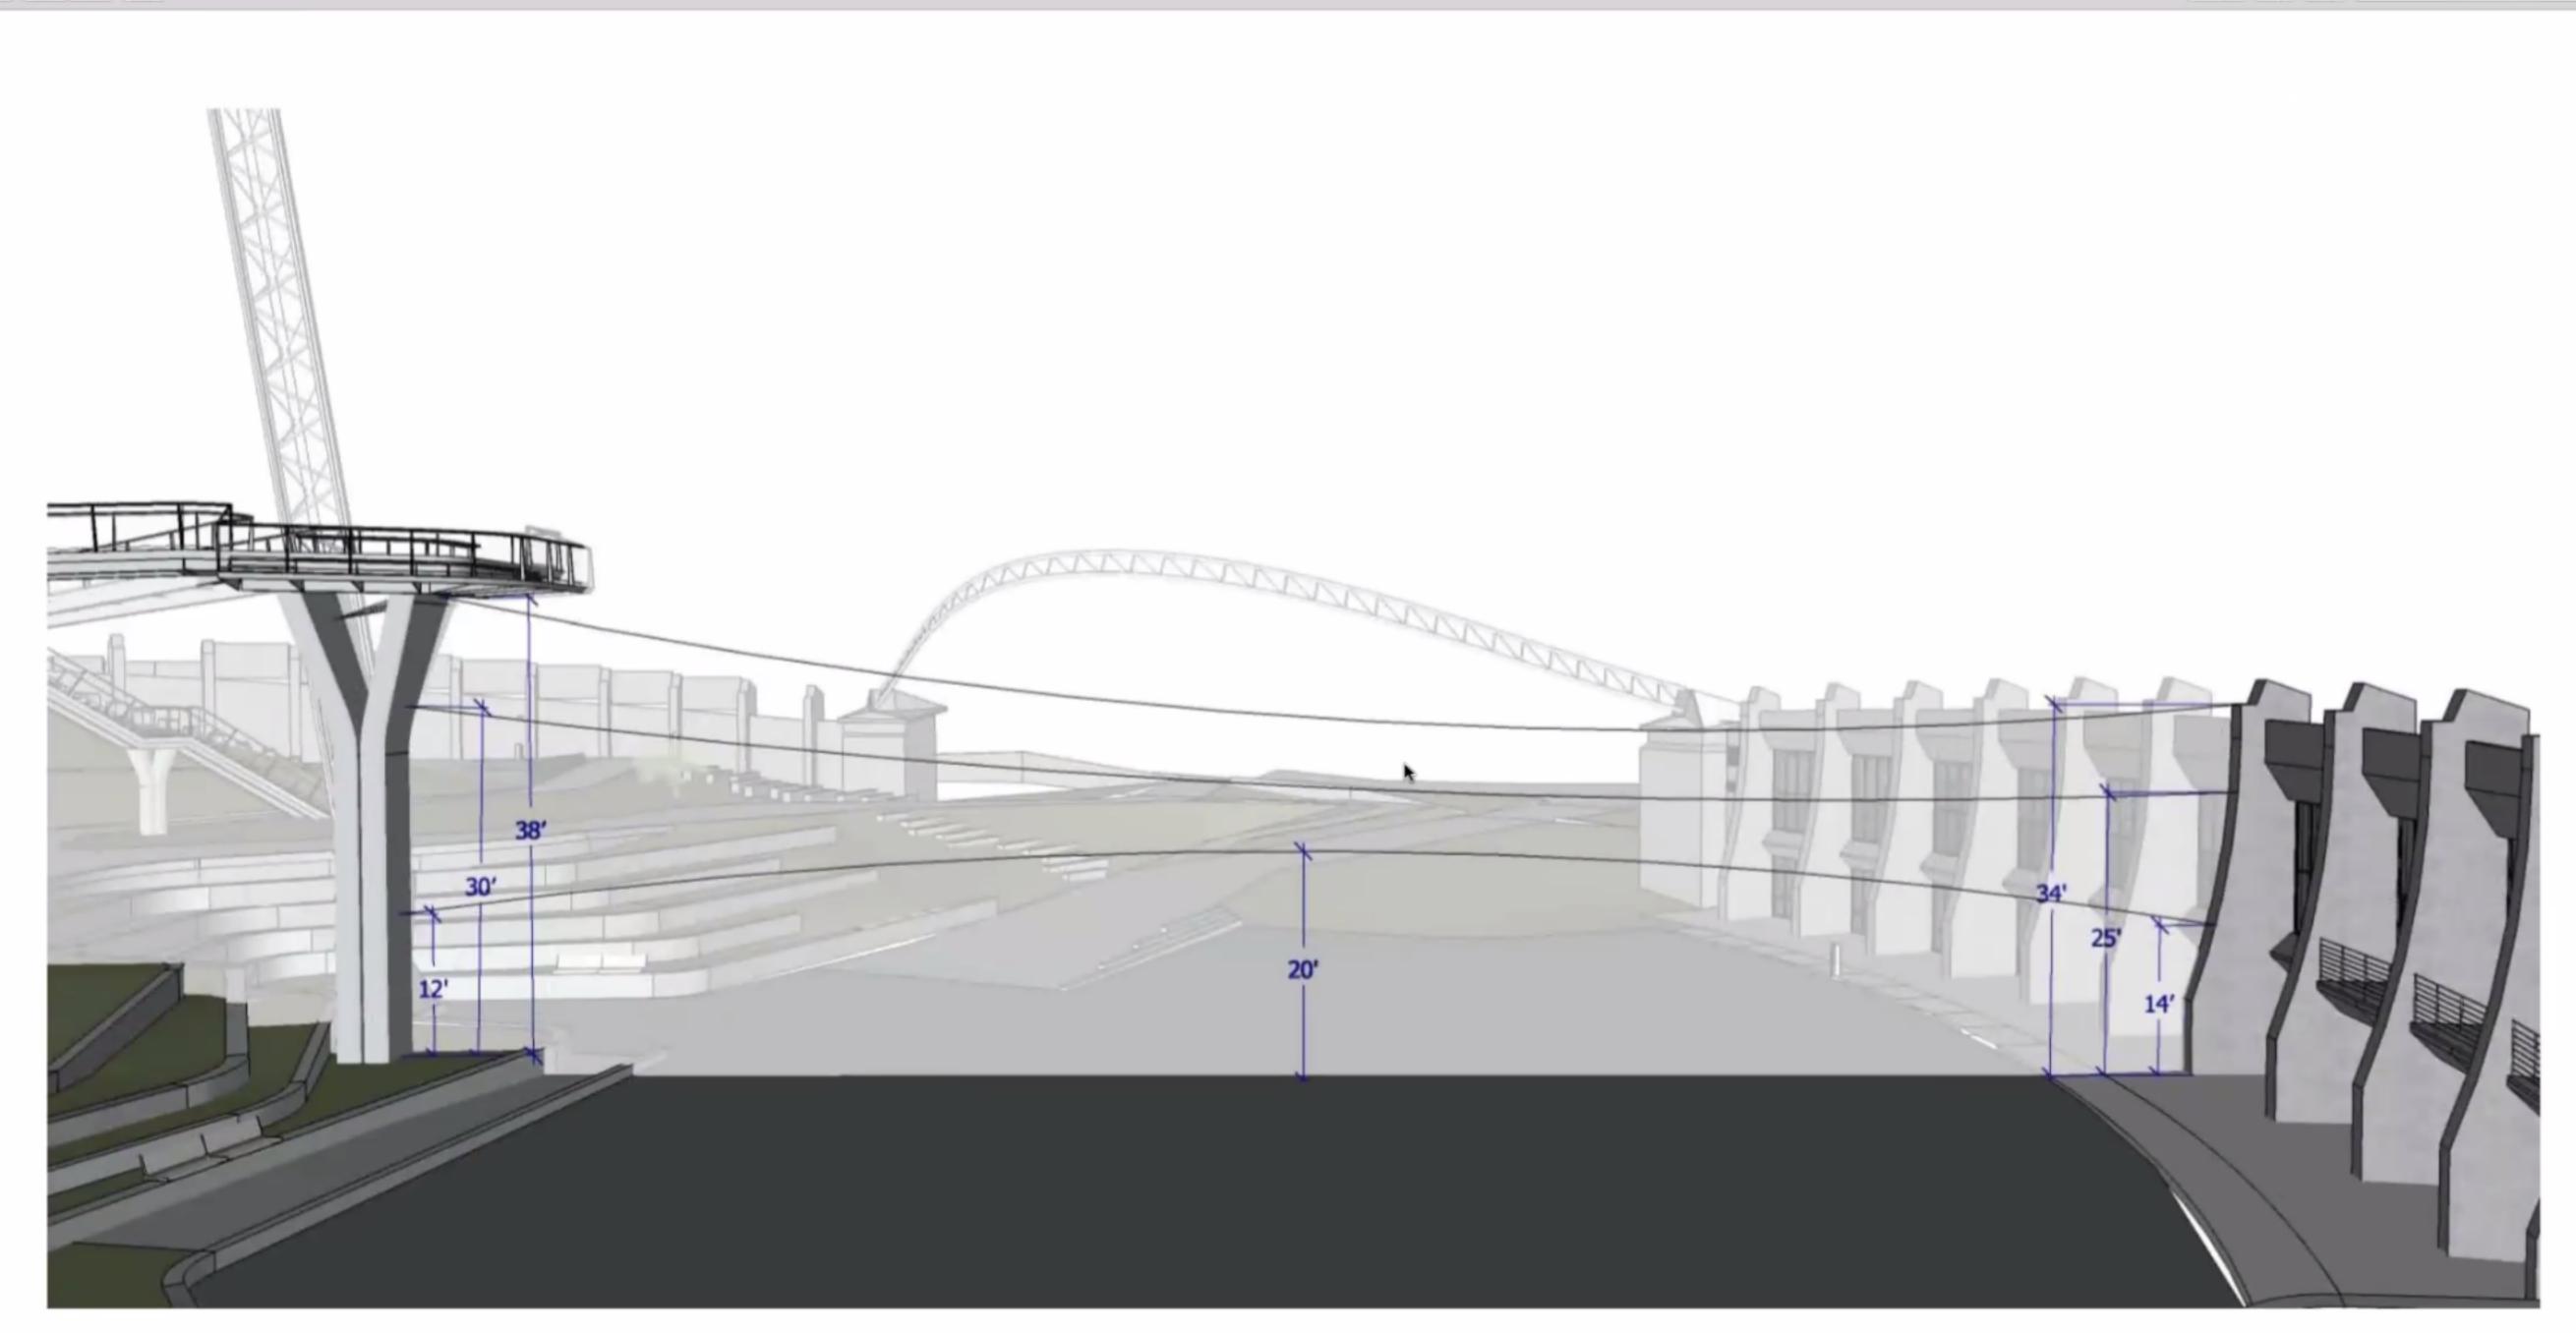

#### **Elevation Experience:**

- Development of concept (shift south, intentional angles, structural concept)
- Height increase (44 feet)

#### **Shading:**

- Concept developing with Guildworks
  - o Separate cables from west building to elevated experience
  - o Existing cables and new lower cables from west building to new mast ring and new back span cables
  - o Shade panels and steel rods weaving through existing cables