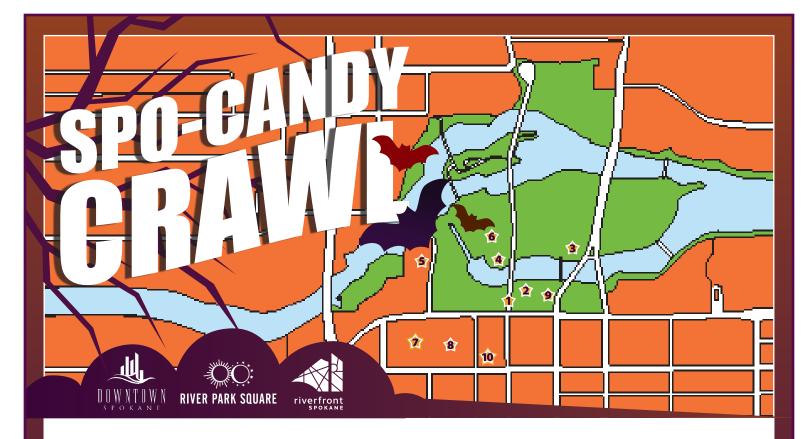

## WORKSHEET

| NAME: |  |  |  |  |
|-------|--|--|--|--|
|       |  |  |  |  |

Hey kids! There are spooky scenes happening all over downtown Spokane. Each scene contains a clue to help solve the riddle below and earn a treat-bag full of fall goodies.

Look for a sign at each of the ten locations on the map above. Each sign contains a clue to help fill-in the numbered spaces. Once you know the answer to the riddle, show your completed worksheet at the Looff Carrousel in Riverfront Park.