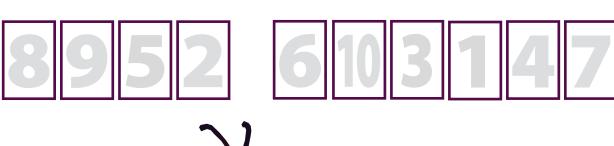

Look for a sign at each of the ten locations on the map above. Each sign contains a clue to help fill-in the numbered spaces. Once you know the answer to the riddle, show your completed worksheet at the Looff Carrousel in Riverfront Park.

## WHAT IS RIGHT BEHIND YOU, CREEPS ON THE GROUND, FOLLOWS YOU HOME, AND DOES NOT MAKE A SOUND?

Looff Carrousel | 507 N Howard Street | October 28 | 11am-7pm