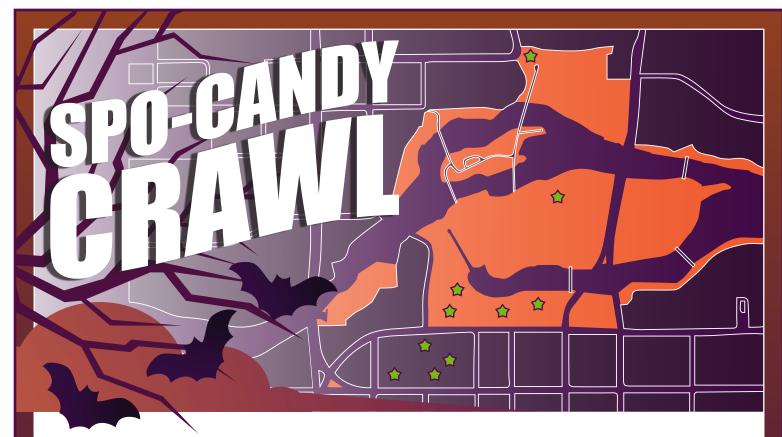

## WORKSHEET

NAME:

Hey kids! There are spooky scenes happening all over downtown Spokane. Each scene contains a clue to help solve the riddle below and earn a treat-bag full of fall goodies.

Look for a sign at each of the ten locations on the map above. Each sign contains a clue to help fill-in the numbered spaces. Once you know the answer to the riddle, show your completed worksheet at Whiz Kids in River Park Square on the 3rd floor or at the Sky Ribbon Café in Riverfront Park.

Locations: Numerica Skate Ribbon, Numerica Sky Ride, Carrousel, Visitor Center, U.S Pavilion, North Bank Butterfly, Whiz Kids, Big Red Shoe, Atrium, 2nd Floor Prominade

**RIVER PARK SQUARE** 