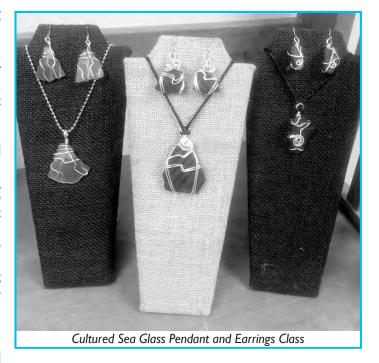

## **JEWELRY WORKSHOPS**

6-8:30pm

Jewlery Workshops are held at the Corbin Art Center 507 W 7th Avenue

## NEW! Cultured Sea Glass Earrings!

1 day | Ages 16+ | Amy Gurel In this class you will learn how to make the most amazing earrings that is made from tarnish resistant crafting wire and cultured sea glass. You will pick out 2 matching pieces of glass to wire wrap. Don't forget to sign up for the Pendant class to make it a matching set. There will be a \$12 lab fee payable to the instructor at the start of class. Supply list included with registration confirmation. \$25/\$12 Lab Fee

## NEW! Cultured Sea Glass Pendant

1 day | Ages 16+ | Amy Gurel In this class you will learn how to make the most amazing one-of-a-kind piece of wearable art that is made from tarnish resistant crafting wire and cultured sea glass. You will pick out your piece of glass and learn how to wire wrap it into a beautiful one-of-a-kind piece of art to adorn any outfit. Don't forget to sign up for the Earring class to make it a matching set. There will be a \$10 lab fee payable to the instructor at the start of class. Supply list included with registration confirmation. \$20/\$10 Lab Fee