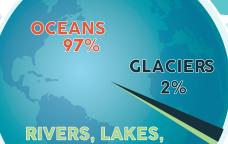

DRAW
A LINE
FROM THE
WATER DROP
TO ALL THE
THINGS YOU
DO THAT USE
WATER.

Did you know that

the Earth is mostly water

CIRCLE THE ROOM WE USE THE MOST WATER IN.

& GROUNDWATER

1%

(71%)? Most of the water is found in oceans (97%) and some is in glaciers, lakes, rivers, and underground. Can you think of where you might see water in our community?