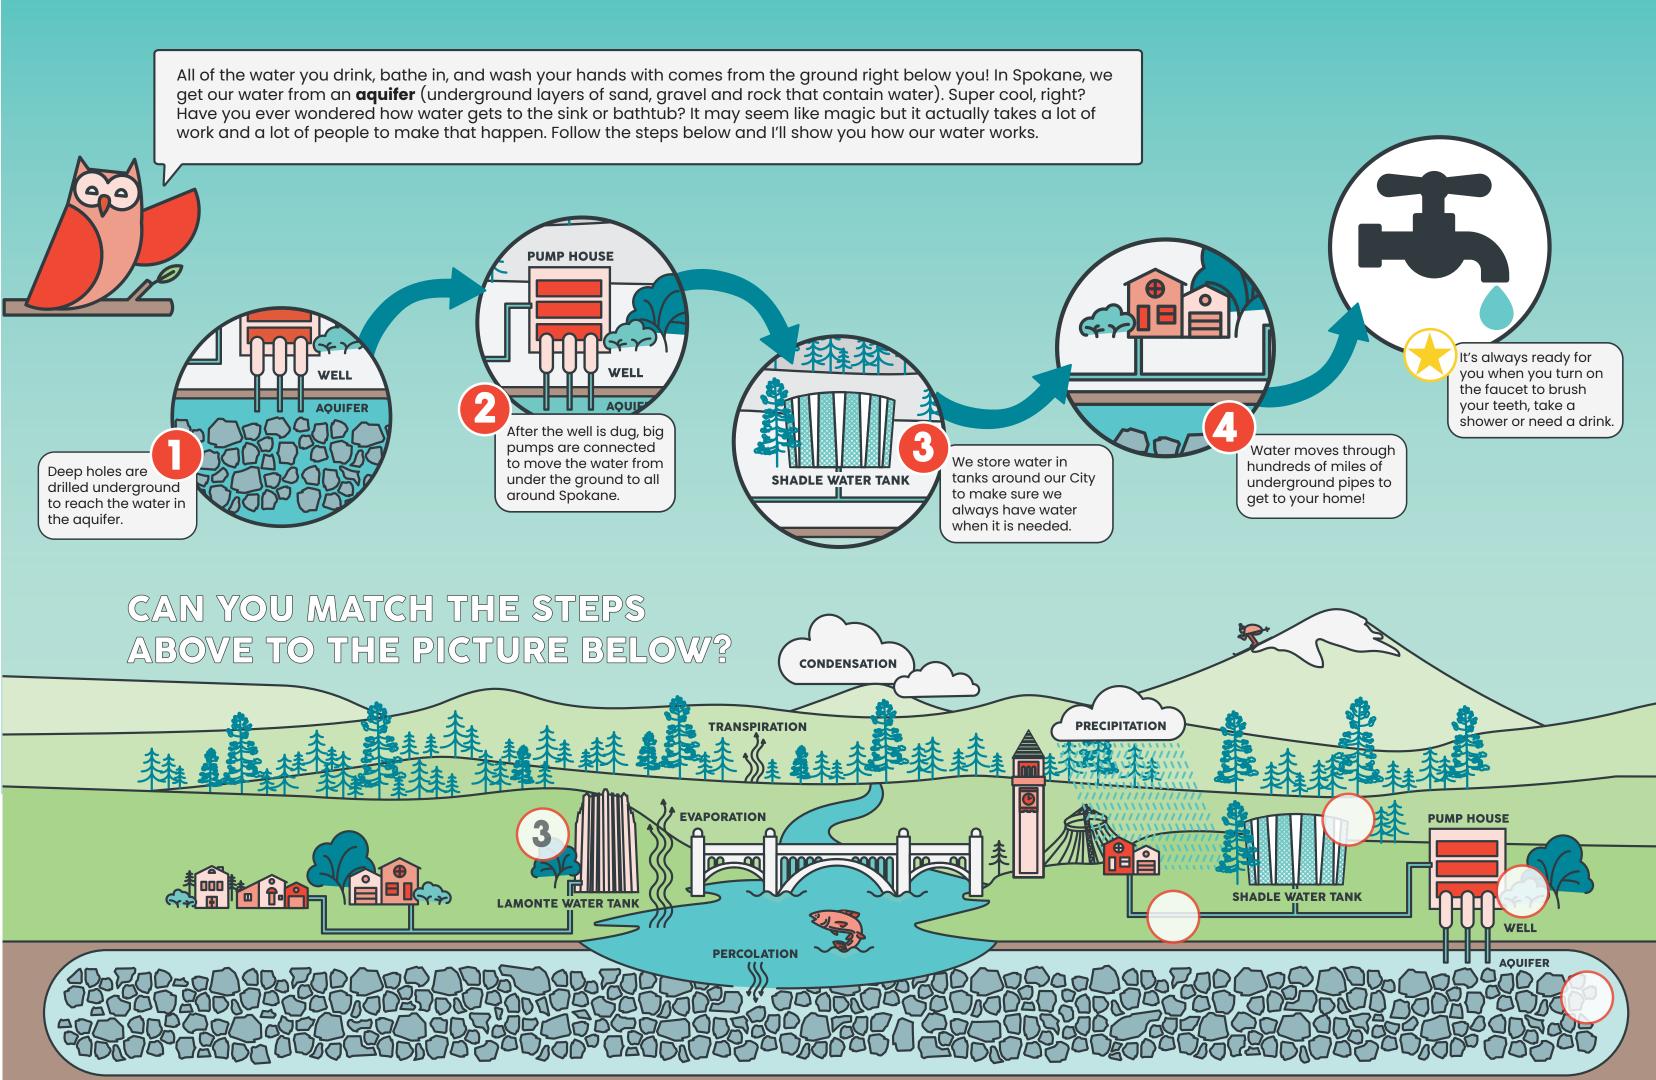

## BE A WATER SUPERHERO!

PICK YOUR SUPERHERO NAME & DRAW A SELF PORTRAIT

## **Pick Your Superhero Name**

| Use the First Letter of Your First Name |                      |                          | And the First Letter of Your Last Name |                       |                        |
|-----------------------------------------|----------------------|--------------------------|----------------------------------------|-----------------------|------------------------|
| A - Super                               | <b>J -</b> Captain   | S - Wonder               | A - River                              | <b>J -</b> Hurricane  | <b>S</b> - Lake        |
| <b>B</b> - Mighty                       | K - Doctor           | T - Incredible           | B - Snow                               | <b>