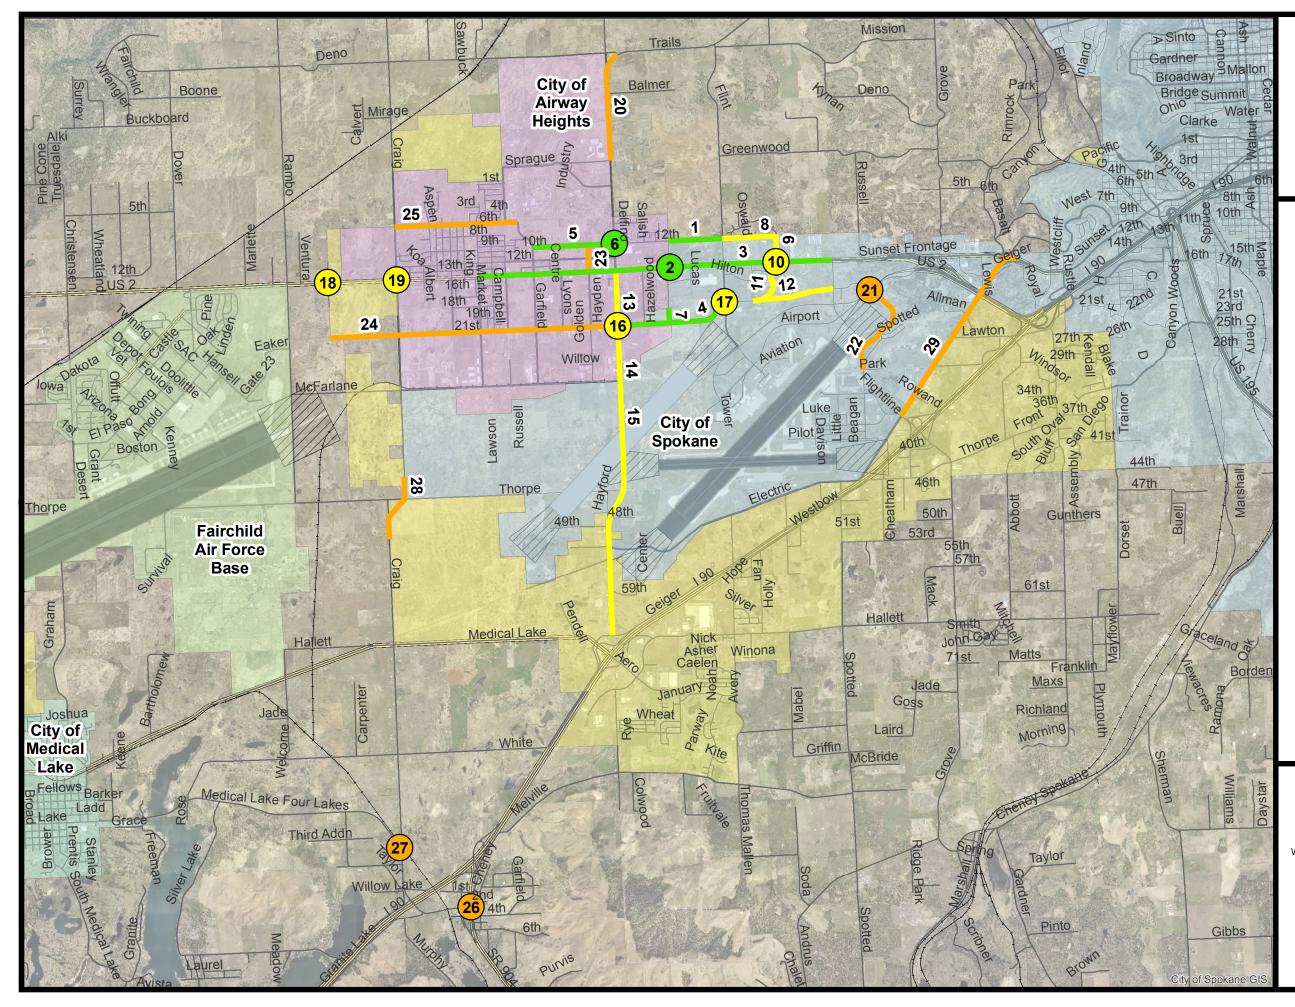

## West Plains Subarea Proposed Street Improvements

Please refer to the attached table for descriptions of each proposed improvement.

## Legend

Intersection Improvement

Short Term Project

Medium Term Project

Long Term Project

Road Improvement

- Short Term Project
- Medium Term Project

Long Term Project

City of Airway Heights

City of Medical Lake

City of Spokane

Fairchild Air Force Base

Urban Growth Area

Proposed Runway

Existing Runways

Runway Clear Zone