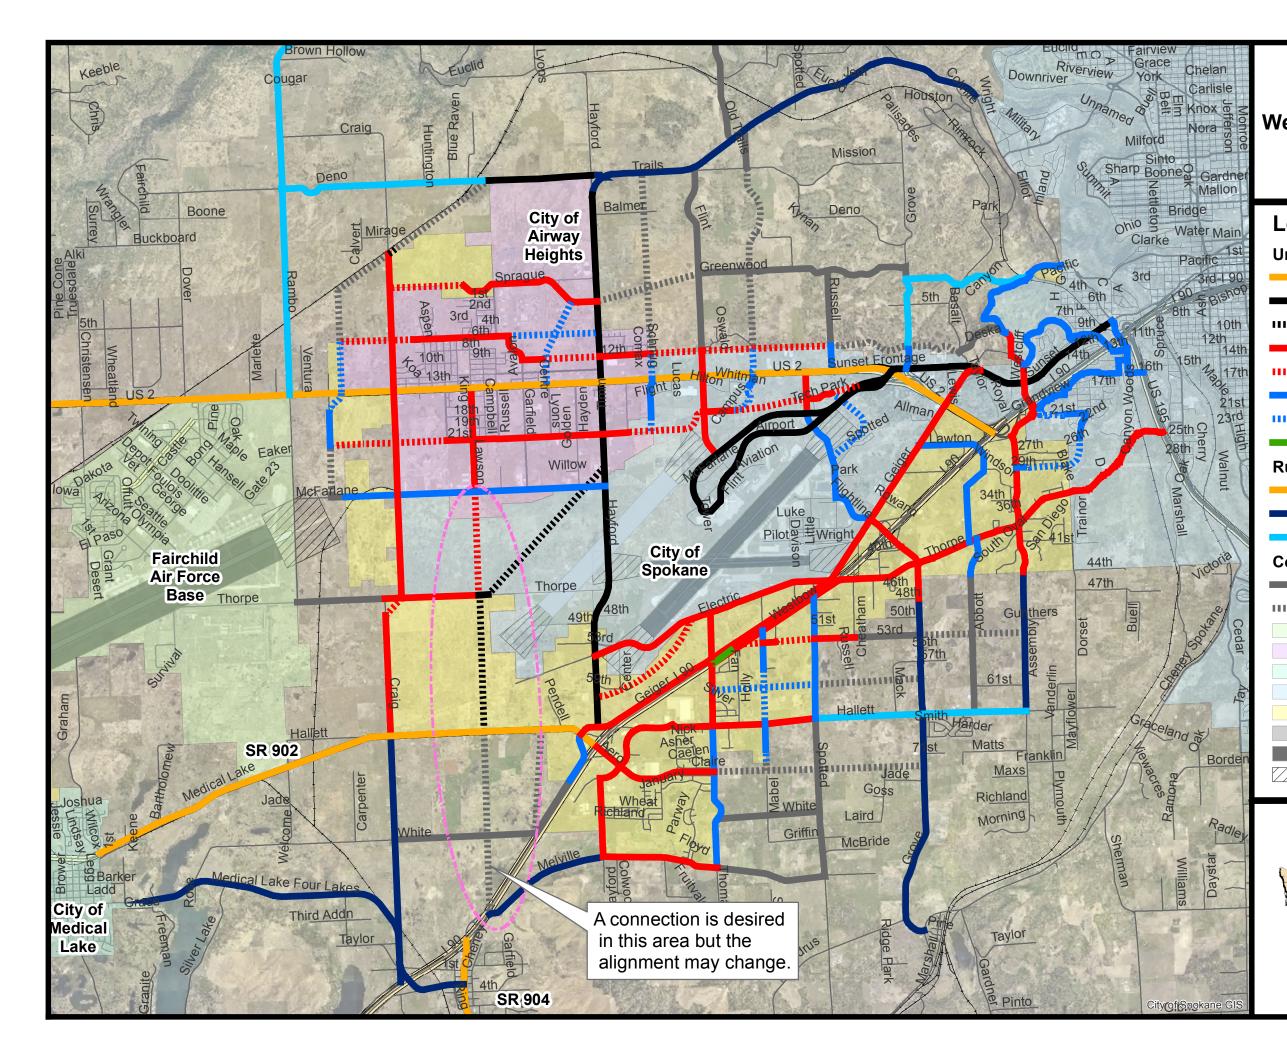

## West Plains Multi-Jurisdictional Draft Arterial Network Plan

## Legend

**Urban Designations** Principal Arterial - Highway Principal Arterial **WWW** Principal Arterial - New Connection Minor Arterial Minor Arterial - New Connection Collector Collector - New Connection Slip Lane **Rural Designations** Principal Arterial - Highway Major Collector Arterial Minor Collector Arterial **Conceptual Connectivity Network** Existing Facility **WWW New Connection** Fairchild Air Force Base City of Airway Heights City of Medical Lake City of Spokane Urban Growth Area Proposed Runway **Existing Runways** Runway Clear Zone 1.5 0.5 Geographic

## Print date: 6/26/2014

Information

System

CITY OF

THIS IS NOT A LEGAL DOCUMENT: The information shown on this map is compiled from various sources and is subject to constant revision. Information shown on this map should not be used to determine the location of facilities in relationship to property lines, section lines, streets, etc.