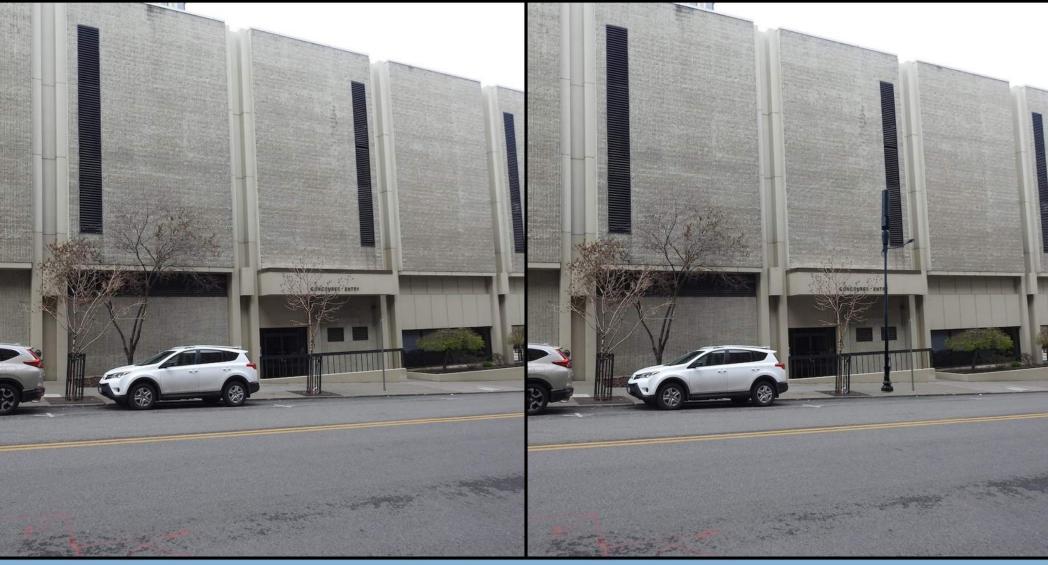

Before - Looking South West

This document is conceptual and informational only. Visual impacts will be affected by location and visibility of observer

### After - Looking South West

Tip Height of Proposed Antenna: +/- 36.9' Proposed Utility Pole Height: 27.6'