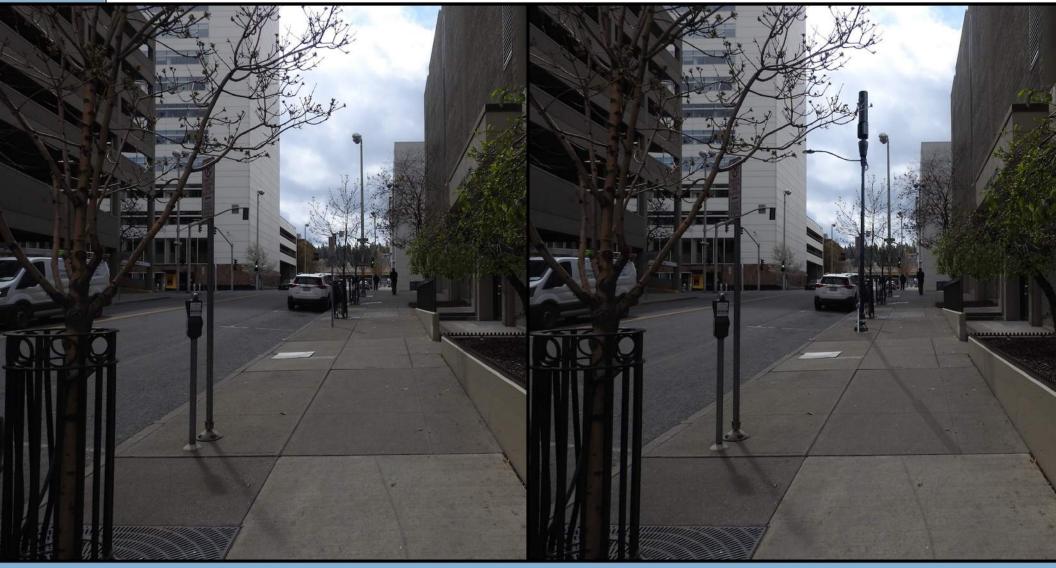

### After - Looking North

Tip Height of Proposed Antenna: +/- 36.9' Proposed Utility Pole Height: 27.6'

Project Description:
Install wireless equipment on existing utility pole

Address: 123 Wall Street Spokane, WA 99201