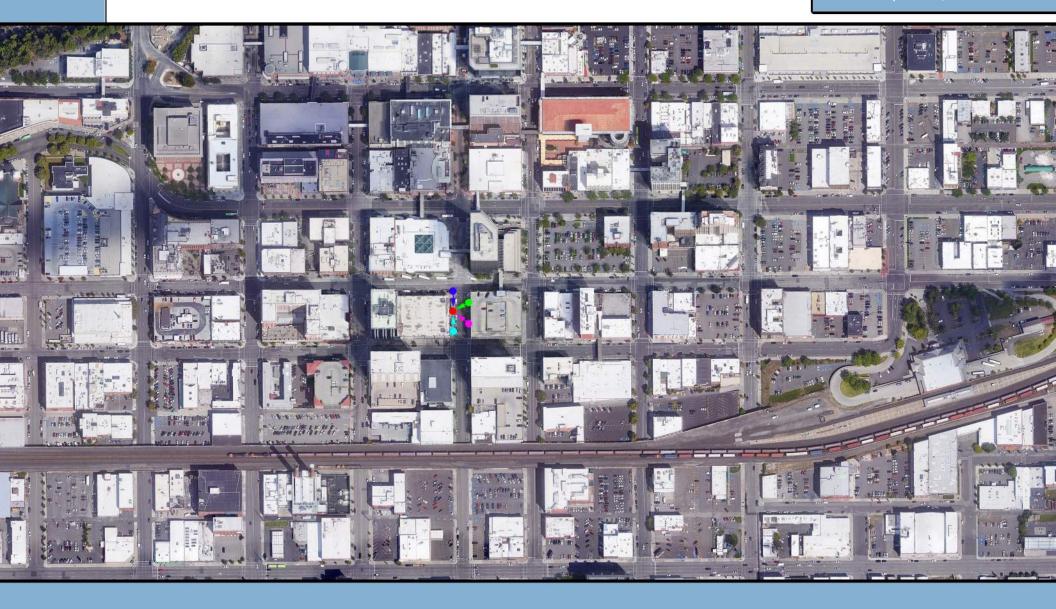

affected by location and visibility of observer

Antenna locations

- Photosim #1 (Looking South)
- Photosim #2 (Looking North)
- Photosim #3 (Looking South West)
- Photosim #4 (Looking North West)

This document is conceptual and informational only. Visual impacts will be

affected by location and visibility of observer

Tip Height of Proposed Antenna: +/- 36.9' Proposed Utility Pole Height: 27.6'