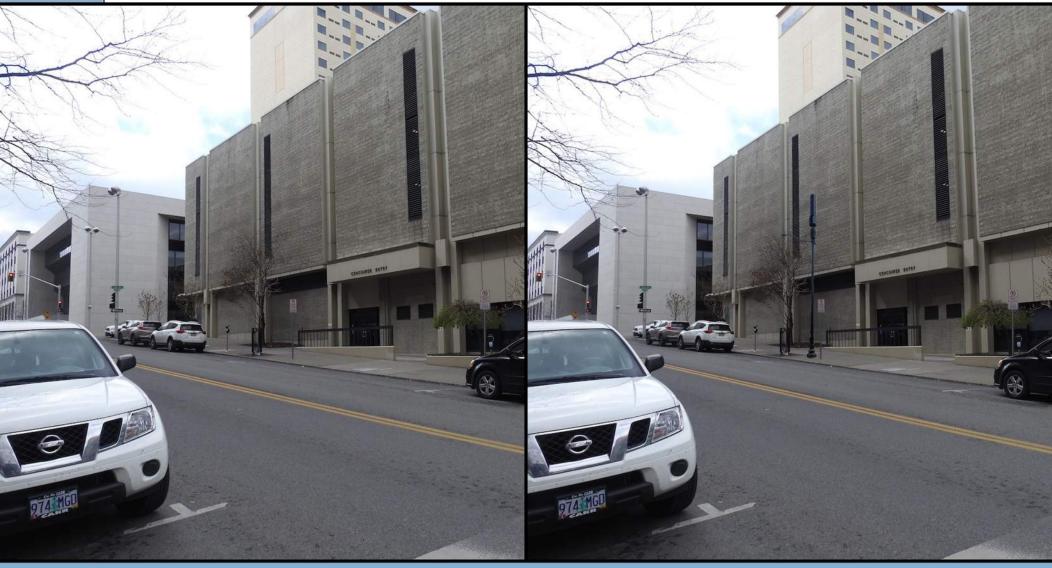

### Project Description:

Install wireless equipment on existing utility pole

ddress: 123 Wall Street Spokane, WA 99201

Before - Looking North West

This document is conceptual and informational only. Visual impacts will be affected by location and visibility of observer

### After - Looking North West

Tip Height of Proposed Antenna: +/- 36.9' Proposed Utility Pole Height: 27.6'

Project Description:
Install wireless equipment on existing utility pole