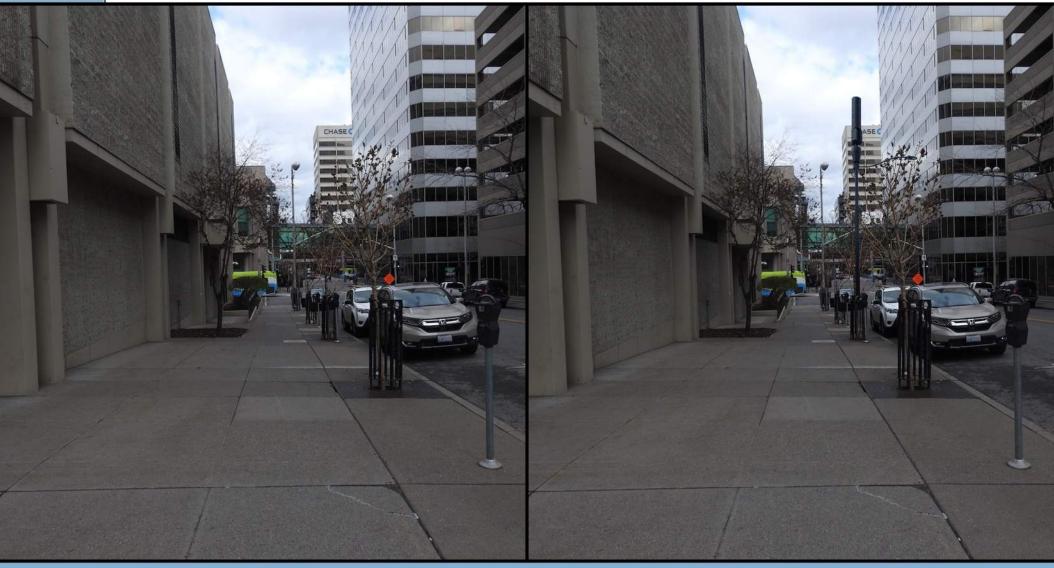

Before - Looking South West

This document is conceptual and informational only. Visual impacts will be affected by location and visibility of observer

### After - Looking South West

Tip Height of Proposed Antenna: +/- 36.9' Proposed Utility Pole Height: 27.6'