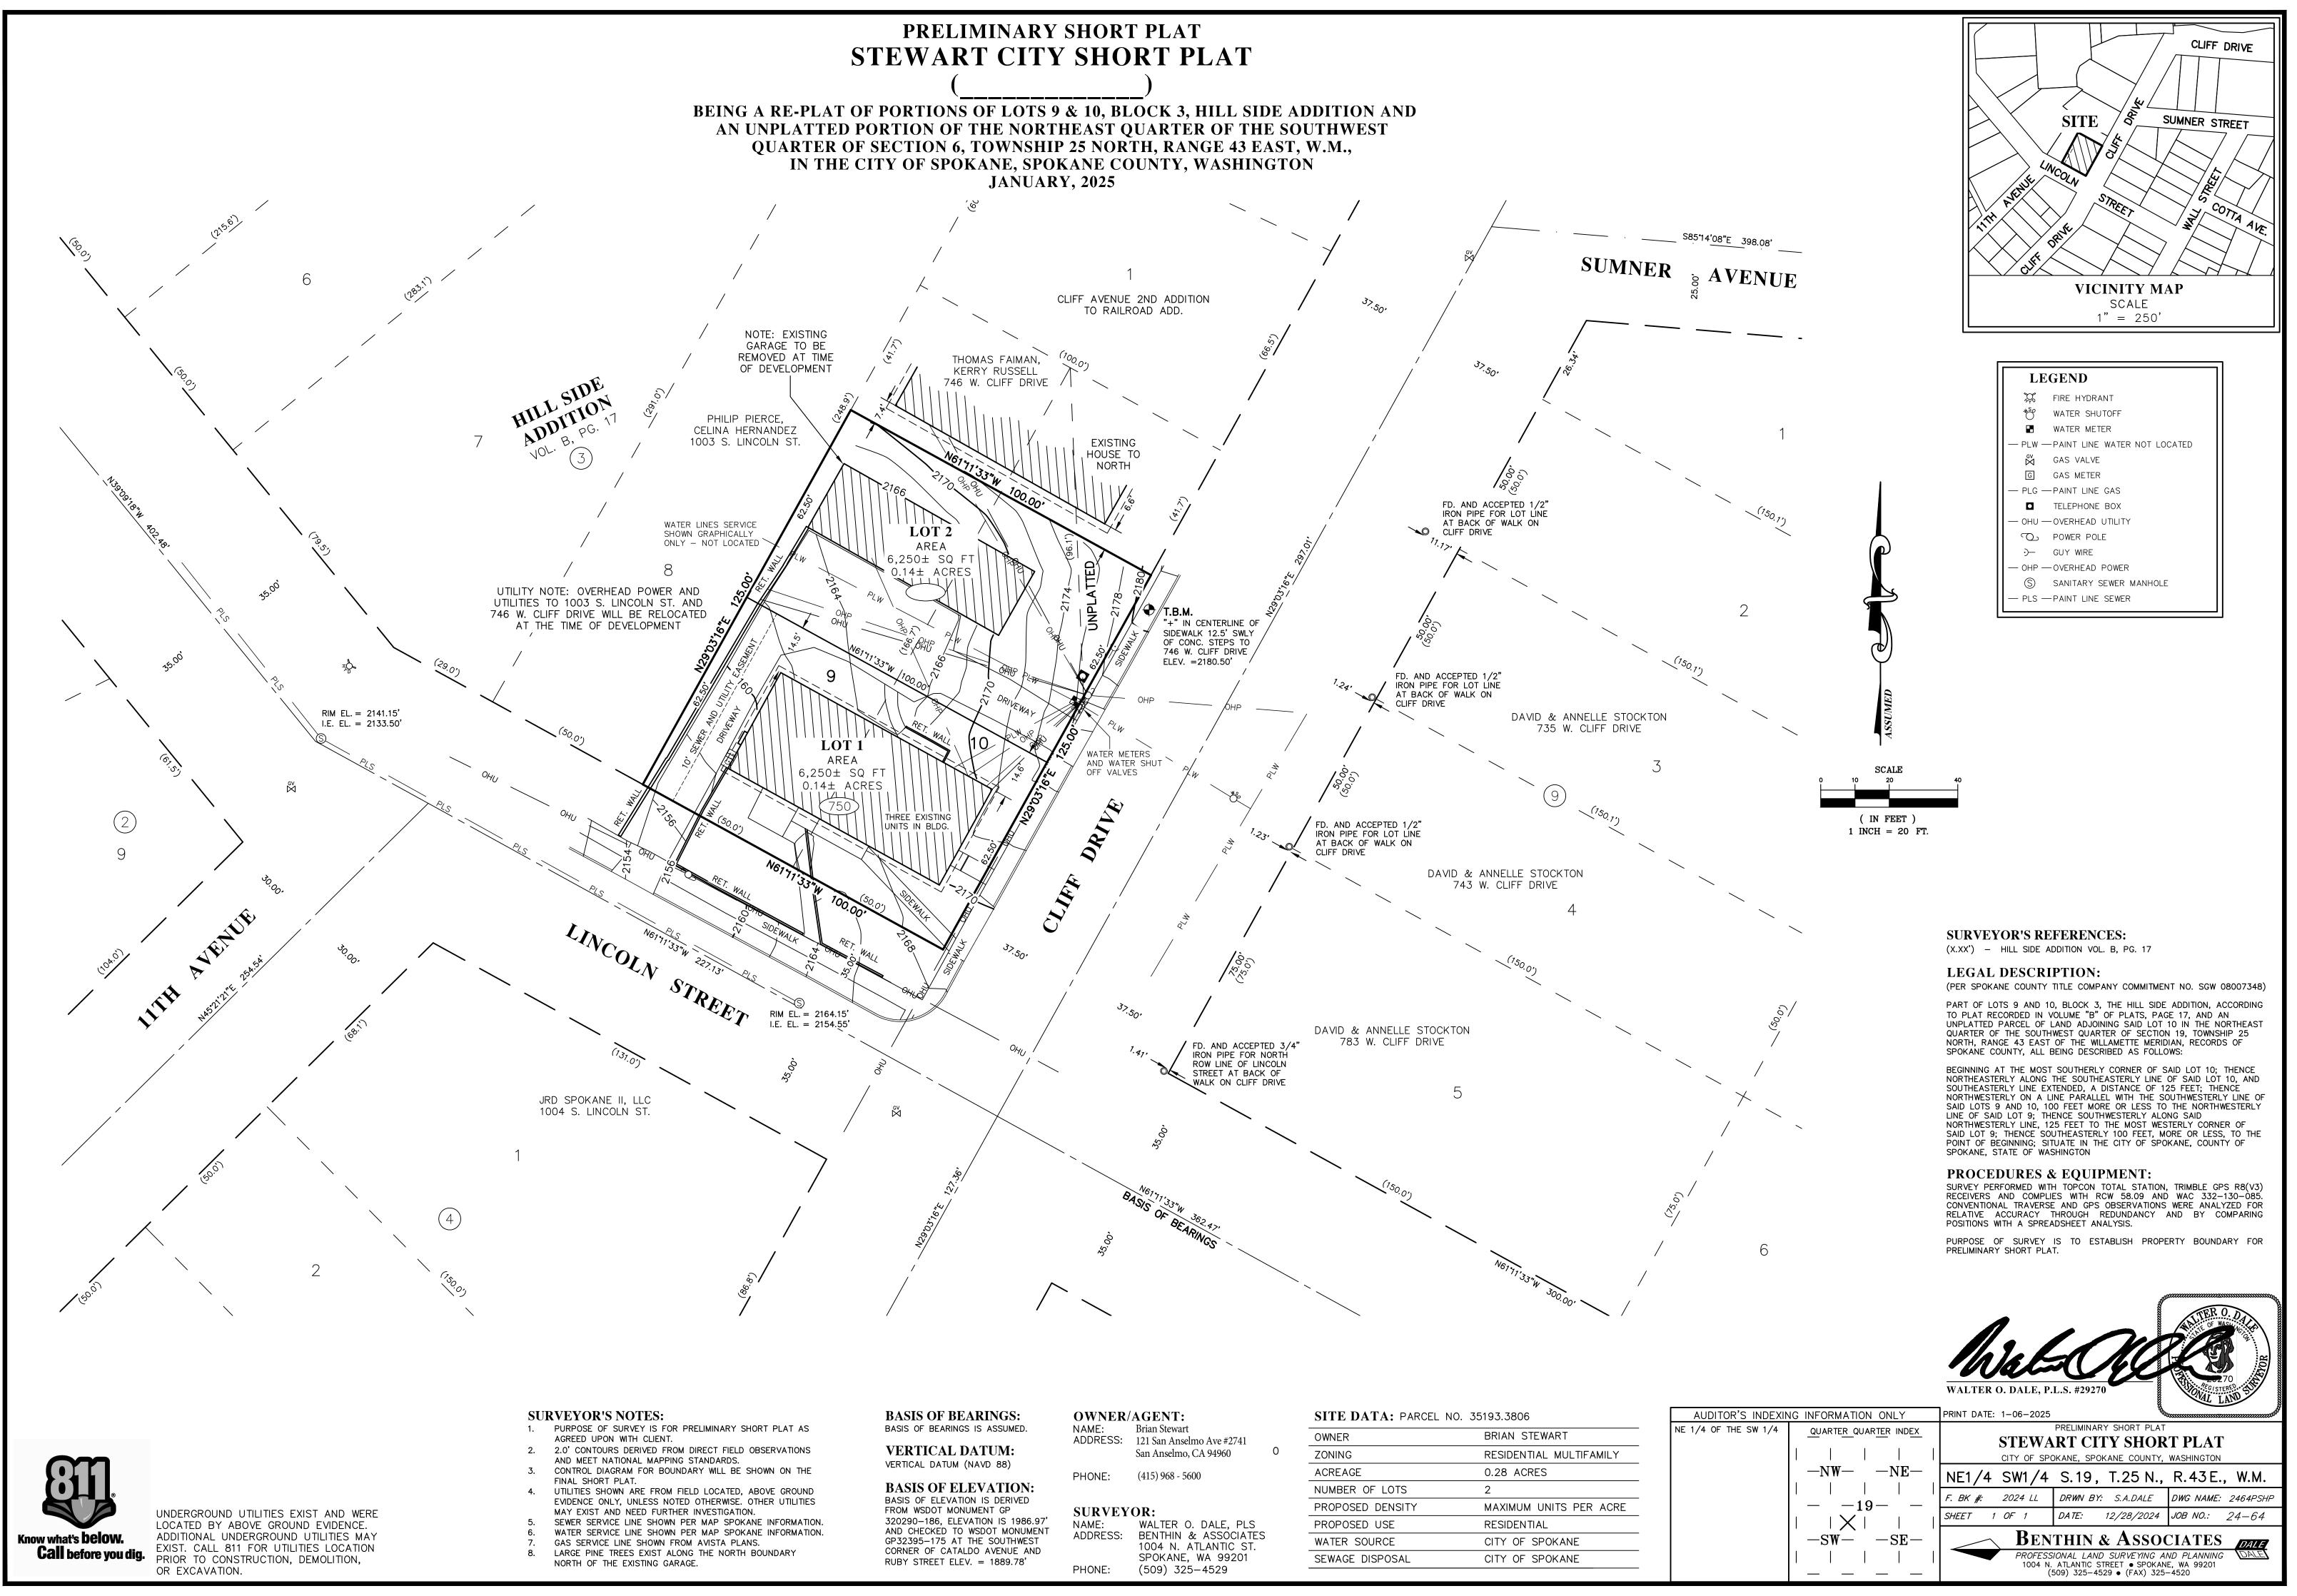

| OWNER                            | BRIAN STEWART                   |
|----------------------------------|---------------------------------|
| ZONING                           | RESIDENTIAL MULTI               |
| ACREAGE                          | 0.28 ACRES                      |
| NUMBER OF LOTS                   | 2                               |
|                                  |                                 |
| PROPOSED DENSITY                 | MAXIMUM UNITS PE                |
| PROPOSED DENSITY<br>PROPOSED USE | MAXIMUM UNITS PE<br>RESIDENTIAL |
|                                  |                                 |

| \$ <del>}</del> \$       | FIRE HYDRANT                  |
|--------------------------|-------------------------------|
| *So                      | WATER SHUTOFF                 |
|                          | WATER METER                   |
| — PLW —                  | -PAINT LINE WATER NOT LOCATED |
| G∨                       | GAS VALVE                     |
| G                        | GAS METER                     |
| — PLG —                  | -PAINT LINE GAS               |
|                          | TELEPHONE BOX                 |
| — ОНО —                  | -OVERHEAD UTILITY             |
| വ                        | POWER POLE                    |
| ·)—                      | GUY WIRE                      |
| — OHP —                  | -OVERHEAD POWER               |
| S                        | SANITARY SEWER MANHOLE        |
| - PLS - PAINT LINE SEWER |                               |
|                          |                               |