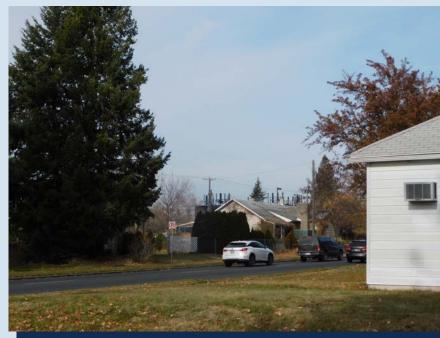

# **SPO SHADLE PARK**

**Photo Location** 

1620 W Wellesley Ave Spokane, WA 99205

Existing

Proposed

### **Project Information**

Project type: Monopine Overall height: 70'-0" Latitude: 47° 42' 04.48" N Longitude: 117° 26' 09.52" W Ground elevation: 2048.00' AMSL Jurisdiction: City of Spokane

Jurisdiction: City of Spokane Zoning: 0-35 (Office)

Southeast View (Looking Northwest) from W Princeton Ave

Issue Date: 11-20-19