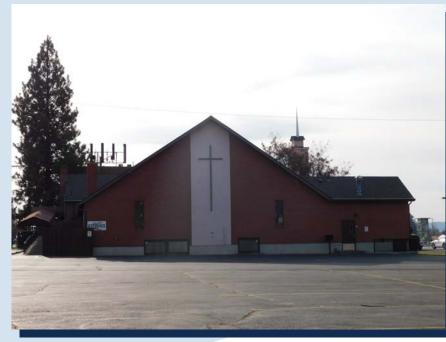

## **SPO SHADLE PARK**

**Photo Location** 

1620 W Wellesley Ave Spokane, WA 99205

Existing

Proposed

### **Project Information**

Project type: Monopine
Overall height: 70'-0"
Latitude: 47° 42' 04.48" N
Longitude: 117° 26' 09.52" W
Ground elevation: 2048.00' AMSL
Jurisdiction: City of Spokane

Zoning: 0-35 (Office)

Southwest View (Looking Northeast) from Parking Lot

Issue Date: 11-20-19