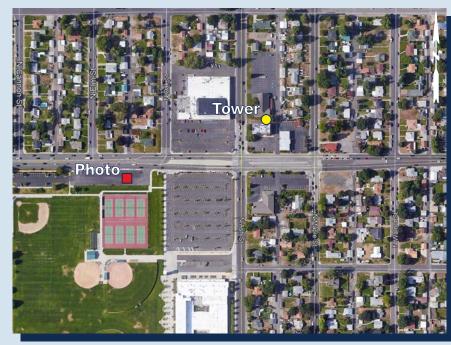

## **SPO SHADLE PARK**

**Photo Location** 

1620 W Wellesley Ave Spokane, WA 99205

Existing

Proposed

### **Project Information**

Project type: Monopine
Overall height: 70'-0"
Latitude: 47° 42' 04.48" N
Longitude: 117° 26' 09.52" W
Ground elevation: 2048.00' AMSL
Jurisdiction: City of Spokane

Zoning: 0-35 (Office)

Southwest View (Looking Northeast) from Parking Lot

Issue Date: 11-20-19