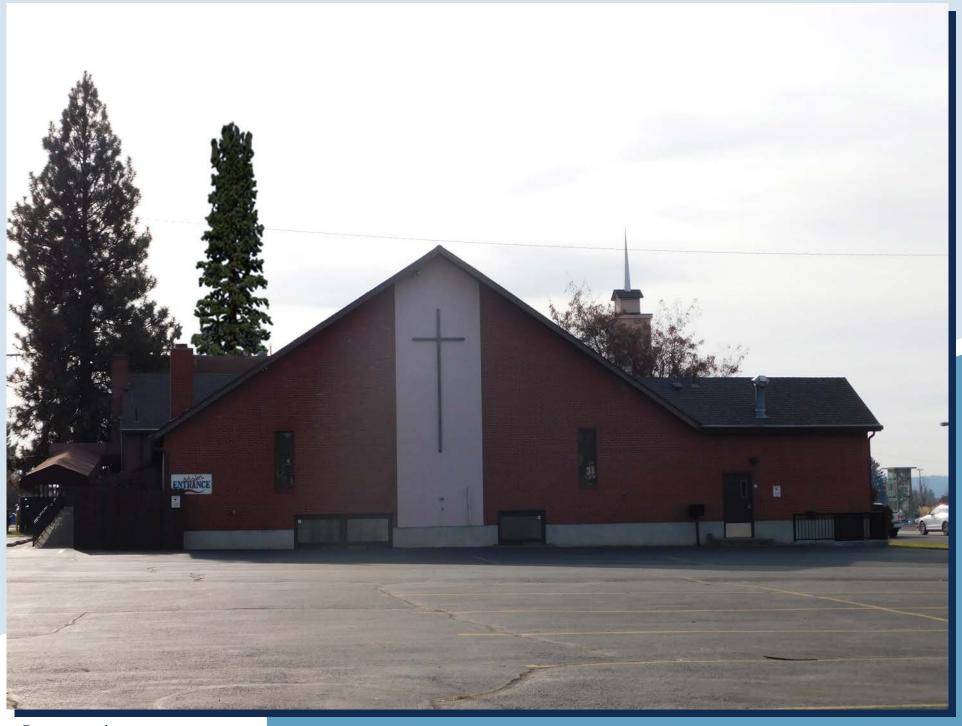

# **SPO SHADLE PARK**

**Photo Location** 

1620 W Wellesley Ave Spokane, WA 99205

Existing

Proposed

### **Project Information**

Zoning: 0-35 (Office)

Project type: Monopine Overall height: 70'-0" Latitude: 47° 42' 04.48" N Longitude: 117° 26' 09.52" W Ground elevation: 2048.00' AMSL Jurisdiction: City of Spokane

Northeast View (Looking Southwest) from Parking Lot

Issue Date: 11-20-19