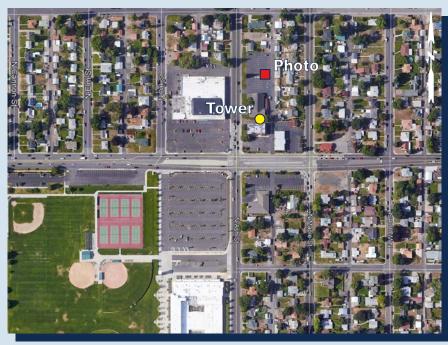

# **SPO SHADLE PARK**

**Photo Location** 

1620 W Wellesley Ave Spokane, WA 99205

Existing

Proposed

### **Project Information**

Project type: Monopine Overall height: 70'-0" Latitude: 47° 42' 04.48" N Longitude: 117° 26' 09.52" W Ground elevation: 2048.00' AMSL Jurisdiction: City of Spokane

Jurisdiction: City of Spokane Zoning: 0-35 (Office)

Southeast View (Looking Northwest) from W Princeton Ave

Issue Date: 11-20-19