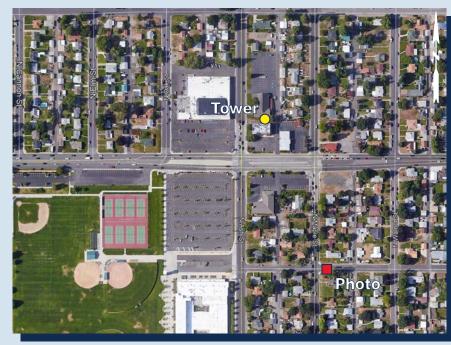

# **SPO SHADLE PARK**

**Photo Location** 

1620 W Wellesley Ave Spokane, WA 99205

Existing

Proposed

### **Project Information**

Project type: Monopine Overall height: 70'-0" Latitude: 47° 42' 04.48" N Longitude: 117° 26' 09.52" W Ground elevation: 2048.00' AMSL Jurisdiction: City of Spokane

Jurisdiction: City of Spokane Zoning: 0-35 (Office)

Southeast View (Looking Northwest) from W Princeton Ave

Issue Date: 11-20-19