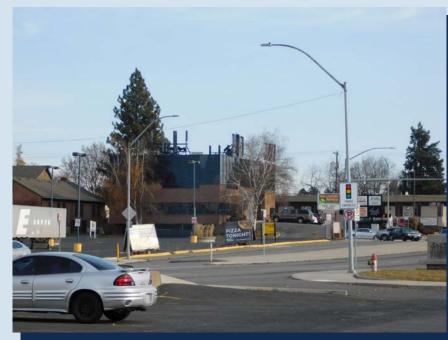

# **SPO SHADLE PARK**

**Photo Location** 

1620 W Wellesley Ave Spokane, WA 99205

Existing

Proposed

### **Project Information**

Zoning: 0-35 (Office)

Project type: Monopine Overall height: 70'-0" Latitude: 47° 42' 04.48" N Longitude: 117° 26' 09.52" W Ground elevation: 2048.00' AMSL Jurisdiction: City of Spokane

Northeast View (Looking Southwest) from Parking Lot

Issue Date: 11-20-19