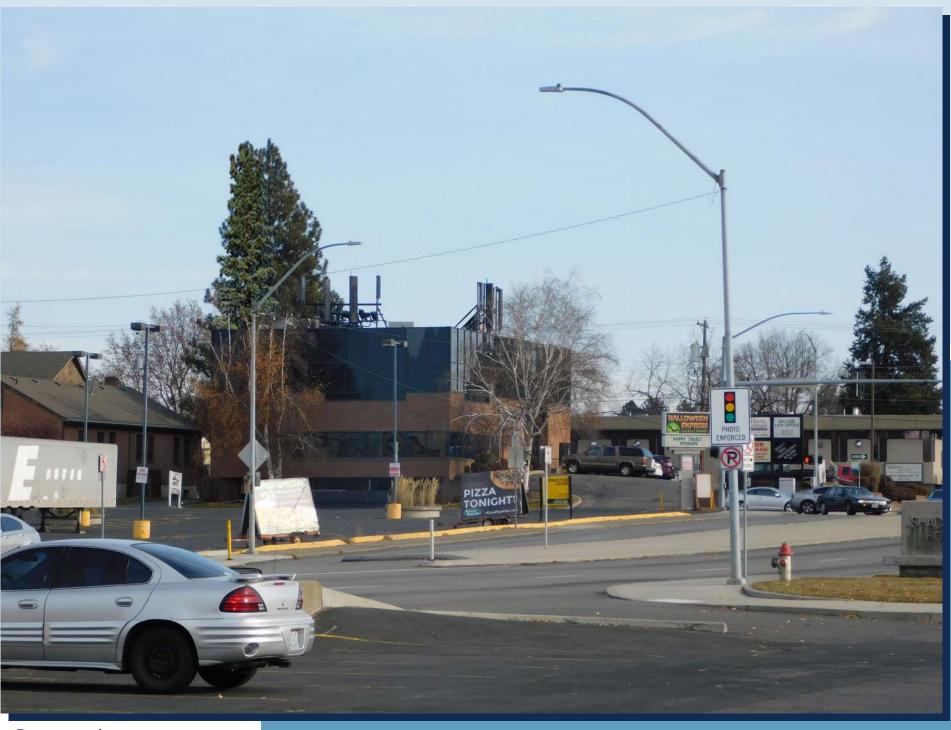

# **SPO SHADLE PARK**

**Photo Location** 

1620 W Wellesley Ave Spokane, WA 99205

Existing

Proposed

### **Project Information**

Zoning: 0-35 (Office)

Project type: Monopine Overall height: 70'-0" Latitude: 47° 42' 04.48" N Longitude: 117° 26' 09.52" W Ground elevation: 2048.00' AMSL Jurisdiction: City of Spokane

Northeast View (Looking Southwest) from Parking Lot

Issue Date: 11-20-19