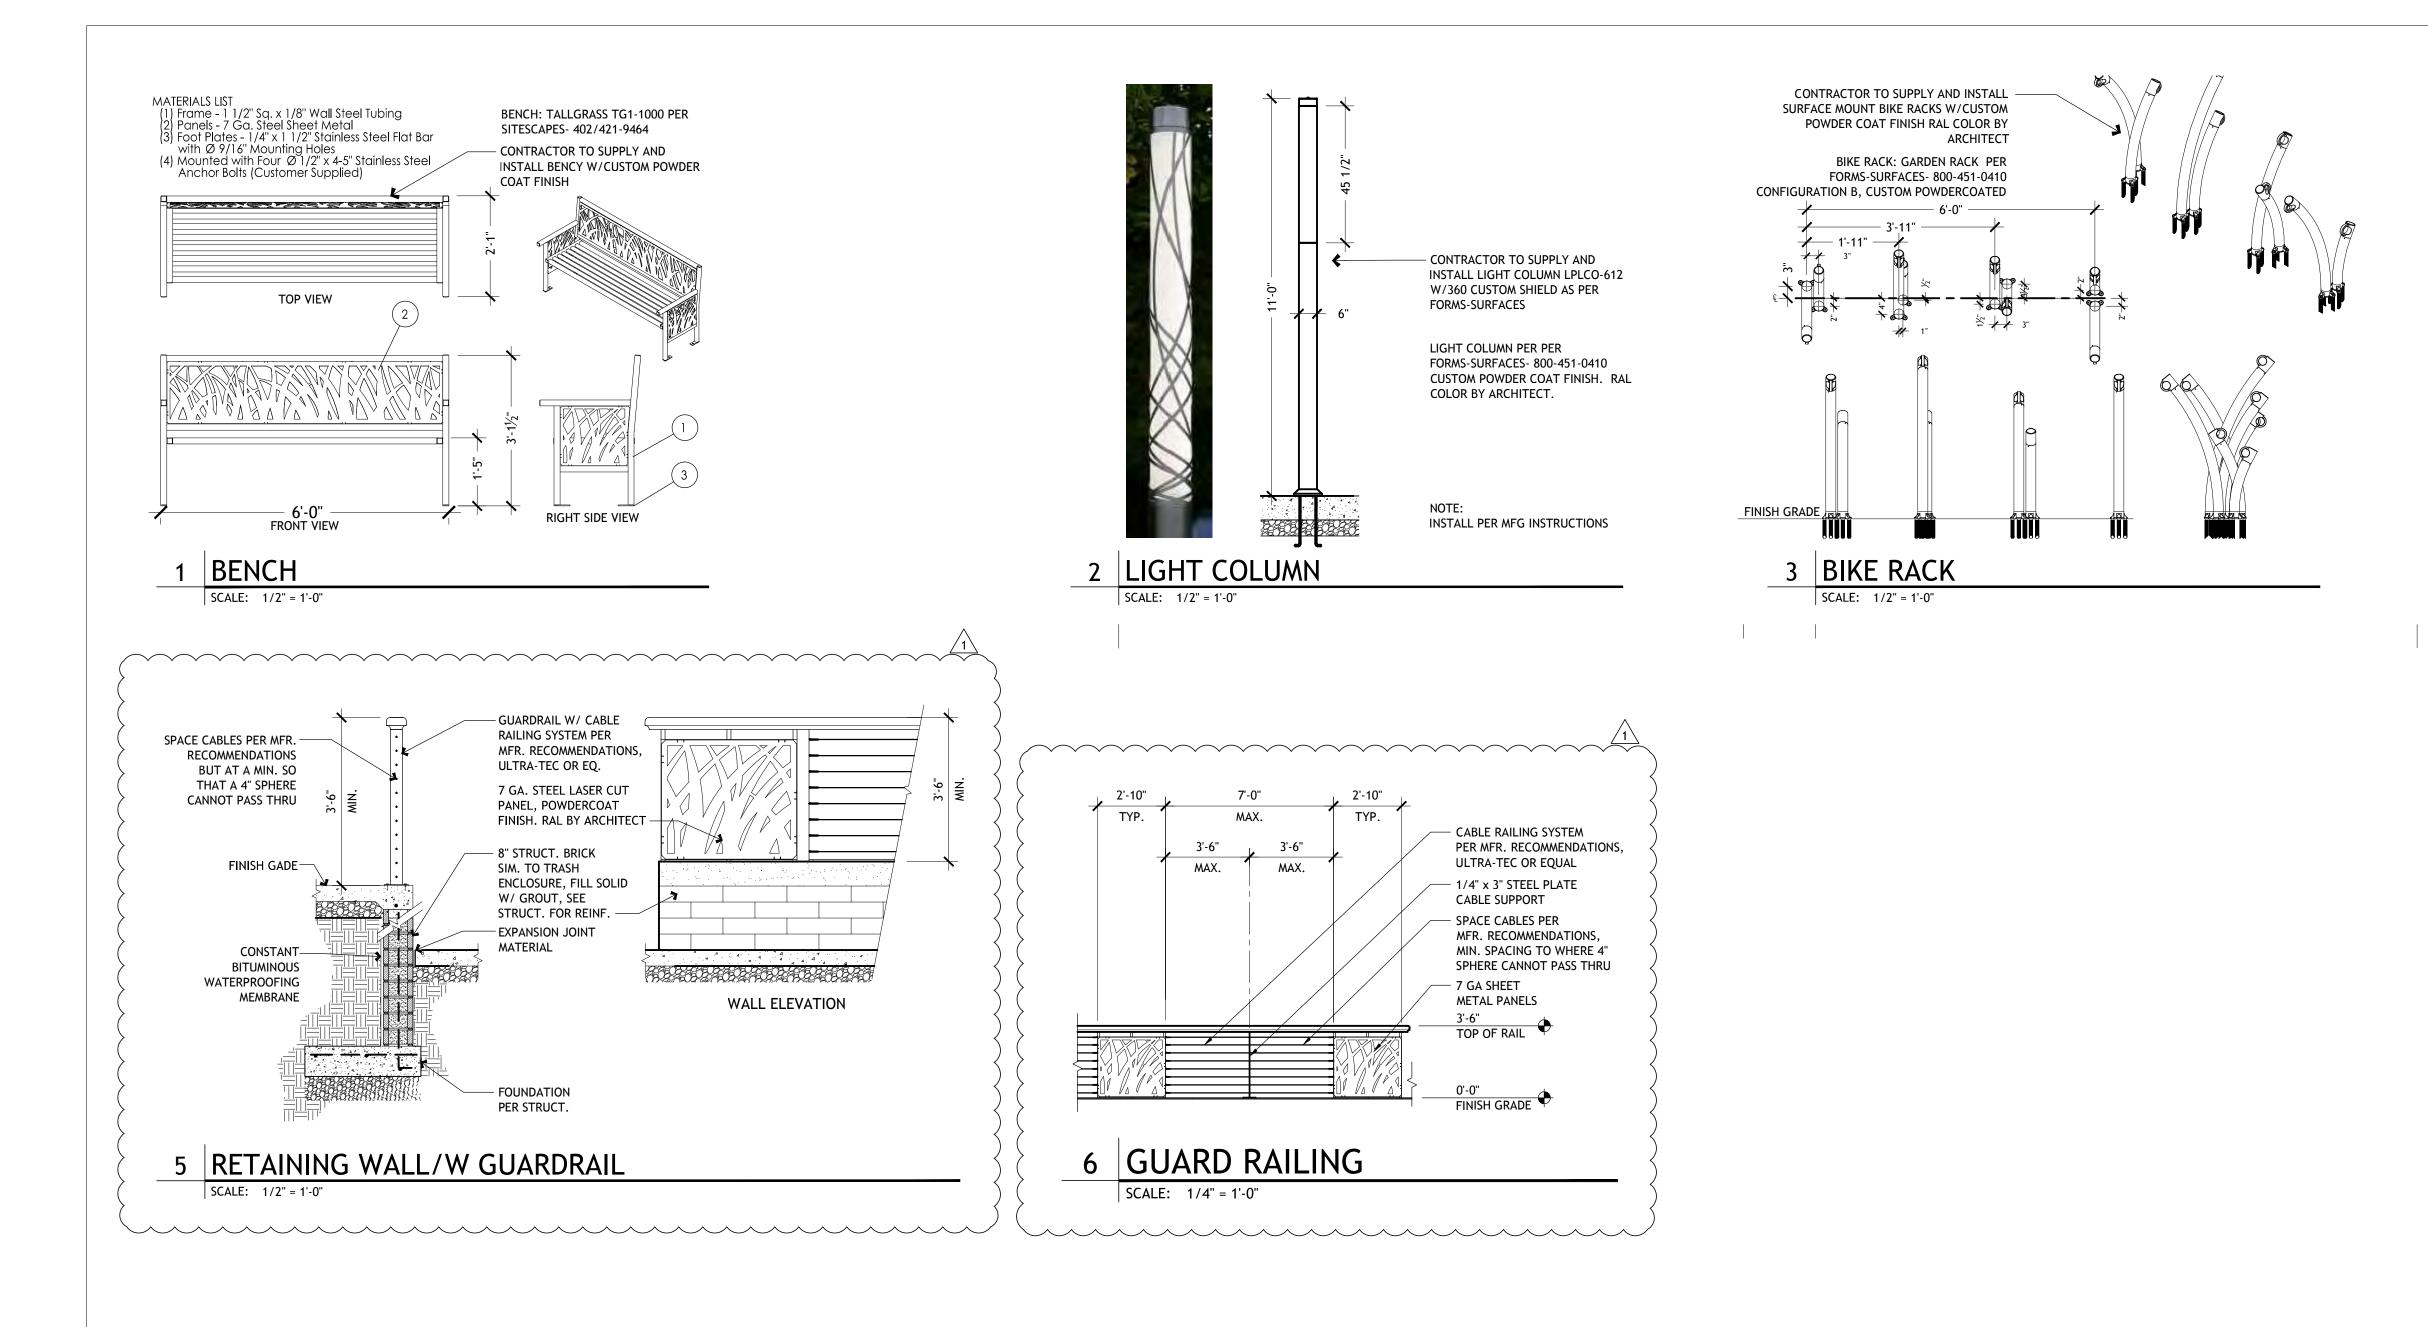

## LEGEND

### - EVERGREEN TREES - 6" WIDE EXTRUDED CONCRETE EDGING BETWEEN LAWN AND LANDSCAPE SHRUB BEDS. (SEE DETAILS) – DECIDUOUS TREES \_ DECIDUOUS SHRUBS / GROUNDCOVERS/ ORNAMENTAL GRASSES - EVERGREEN SHRUBS / GROUNDCOVERS DETAIL NUMBER — DETAIL CALLOUT PAGE NUMBER — IDENTIFICATION KEY - PLANT QUANTITY BASALT BOULDERS. SIZE SHALL BE EQUALLY 00 DIVIDED INTO 3 SIZE RANGES: 2'-3', 3'-4', AND 4'-5'. USED DRAWINGS AS GUIDE TO SIZE PLACEMENT ON SITE.