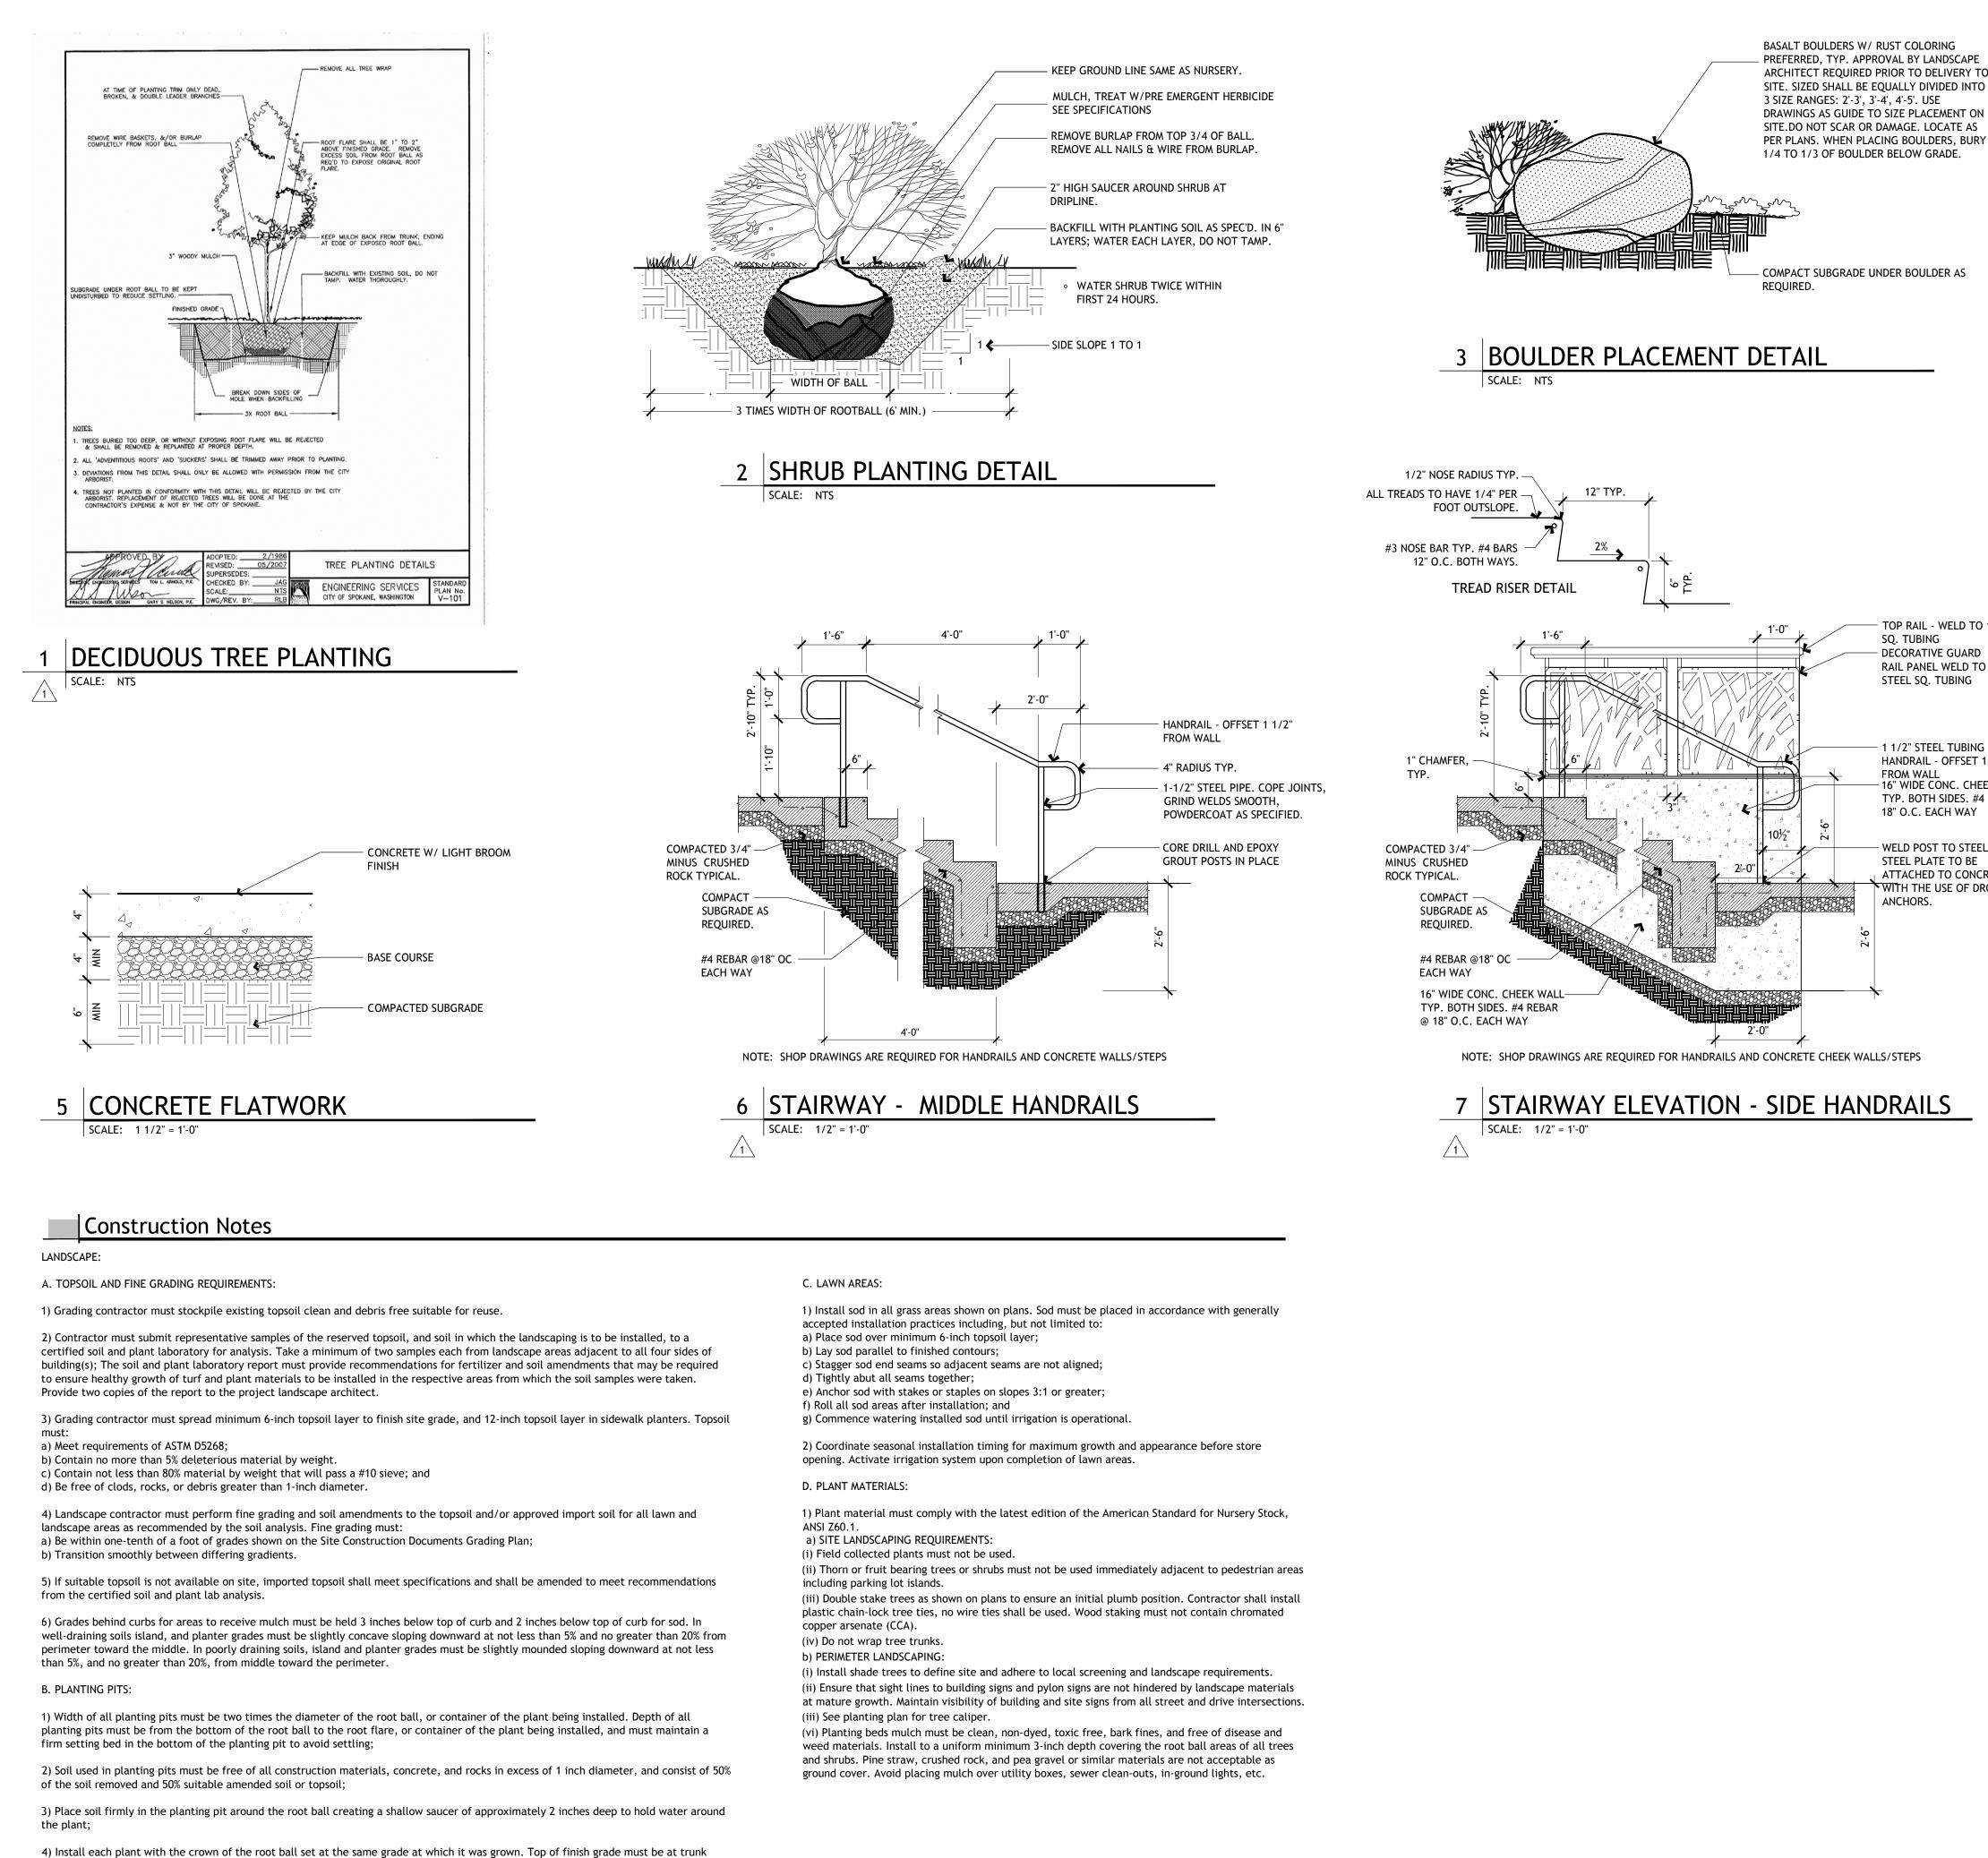

5) Water plants thoroughly upon installation. Backfill any settling of soil around root ball to re-establish initial grade and saucer.

flare.

7 STAIRWAY ELEVATION - SIDE HANDRAILS

-TOOL JOINT WITH GROOVER/

-4" FLAT TOOLED AREA CENTERED

-JOINT MATERIAL AND SEALANT

-4" FLAT TOOLED AREA CENTERED

EXPANSION JOINT MAX 30'-0" O.C.

TOP RAIL - WELD TO 1" STEEL SQ. TUBING DECORATIVE GUARD RAIL PANEL WELD TO 1 STEEL SQ. TUBING

1 1/2" STEEL TUBING HANDRAIL - OFFSET 1 1/2" FROM WALL 16" WIDE CONC. CHEEK WALL TYP. BOTH SIDES. #4 REBAR @ 18" O.C. EACH WAY

WELD POST TO STEEL PLATE. STEEL PLATE TO BE ATTACHED TO CONCRETE WITH THE USE OF DROPIN

| M A                 | BERNARDO      | MILLS |                     |       | EOO 030 4E11 | EAV EAA 020 12AE        |                         |                                     |                                                 |
|---------------------|---------------|-------|---------------------|-------|--------------|-------------------------|-------------------------|-------------------------------------|-------------------------------------------------|
|                     |               |       |                     |       | 1104.000.400 | LAA 309.636.4603        | W W W DERNARDOWILLS.COM |                                     | כטדזאוטהו פבאואמאטט אוובגא מאכחו ובכן ארע צטו ו |
| Dra                 | ARCHITECTS PC |       |                     |       |              | Construction - 11.27.13 | 11.27.13                | Revision Date:                      |                                                 |
| oject<br>awn<br>te: | _             |       | Southgate           |       |              |                         | 1                       | <u>∕1 \ Added Detail</u> 11.∠/.∠U13 | 4198 REGISTERED                                 |
|                     |               |       | Regal Place - Pad D | Pad D |              |                         |                         |                                     | Buand                                           |
|                     |               |       | Black Properties    |       |              |                         |                         |                                     | GARY M. BERNARDO<br>STATE OF WASHINGTON         |
| B-173<br>loted      |               |       | Spokane, Washington |       |              | LANDSCAPE DETAILS       | ETAILS                  |                                     |                                                 |