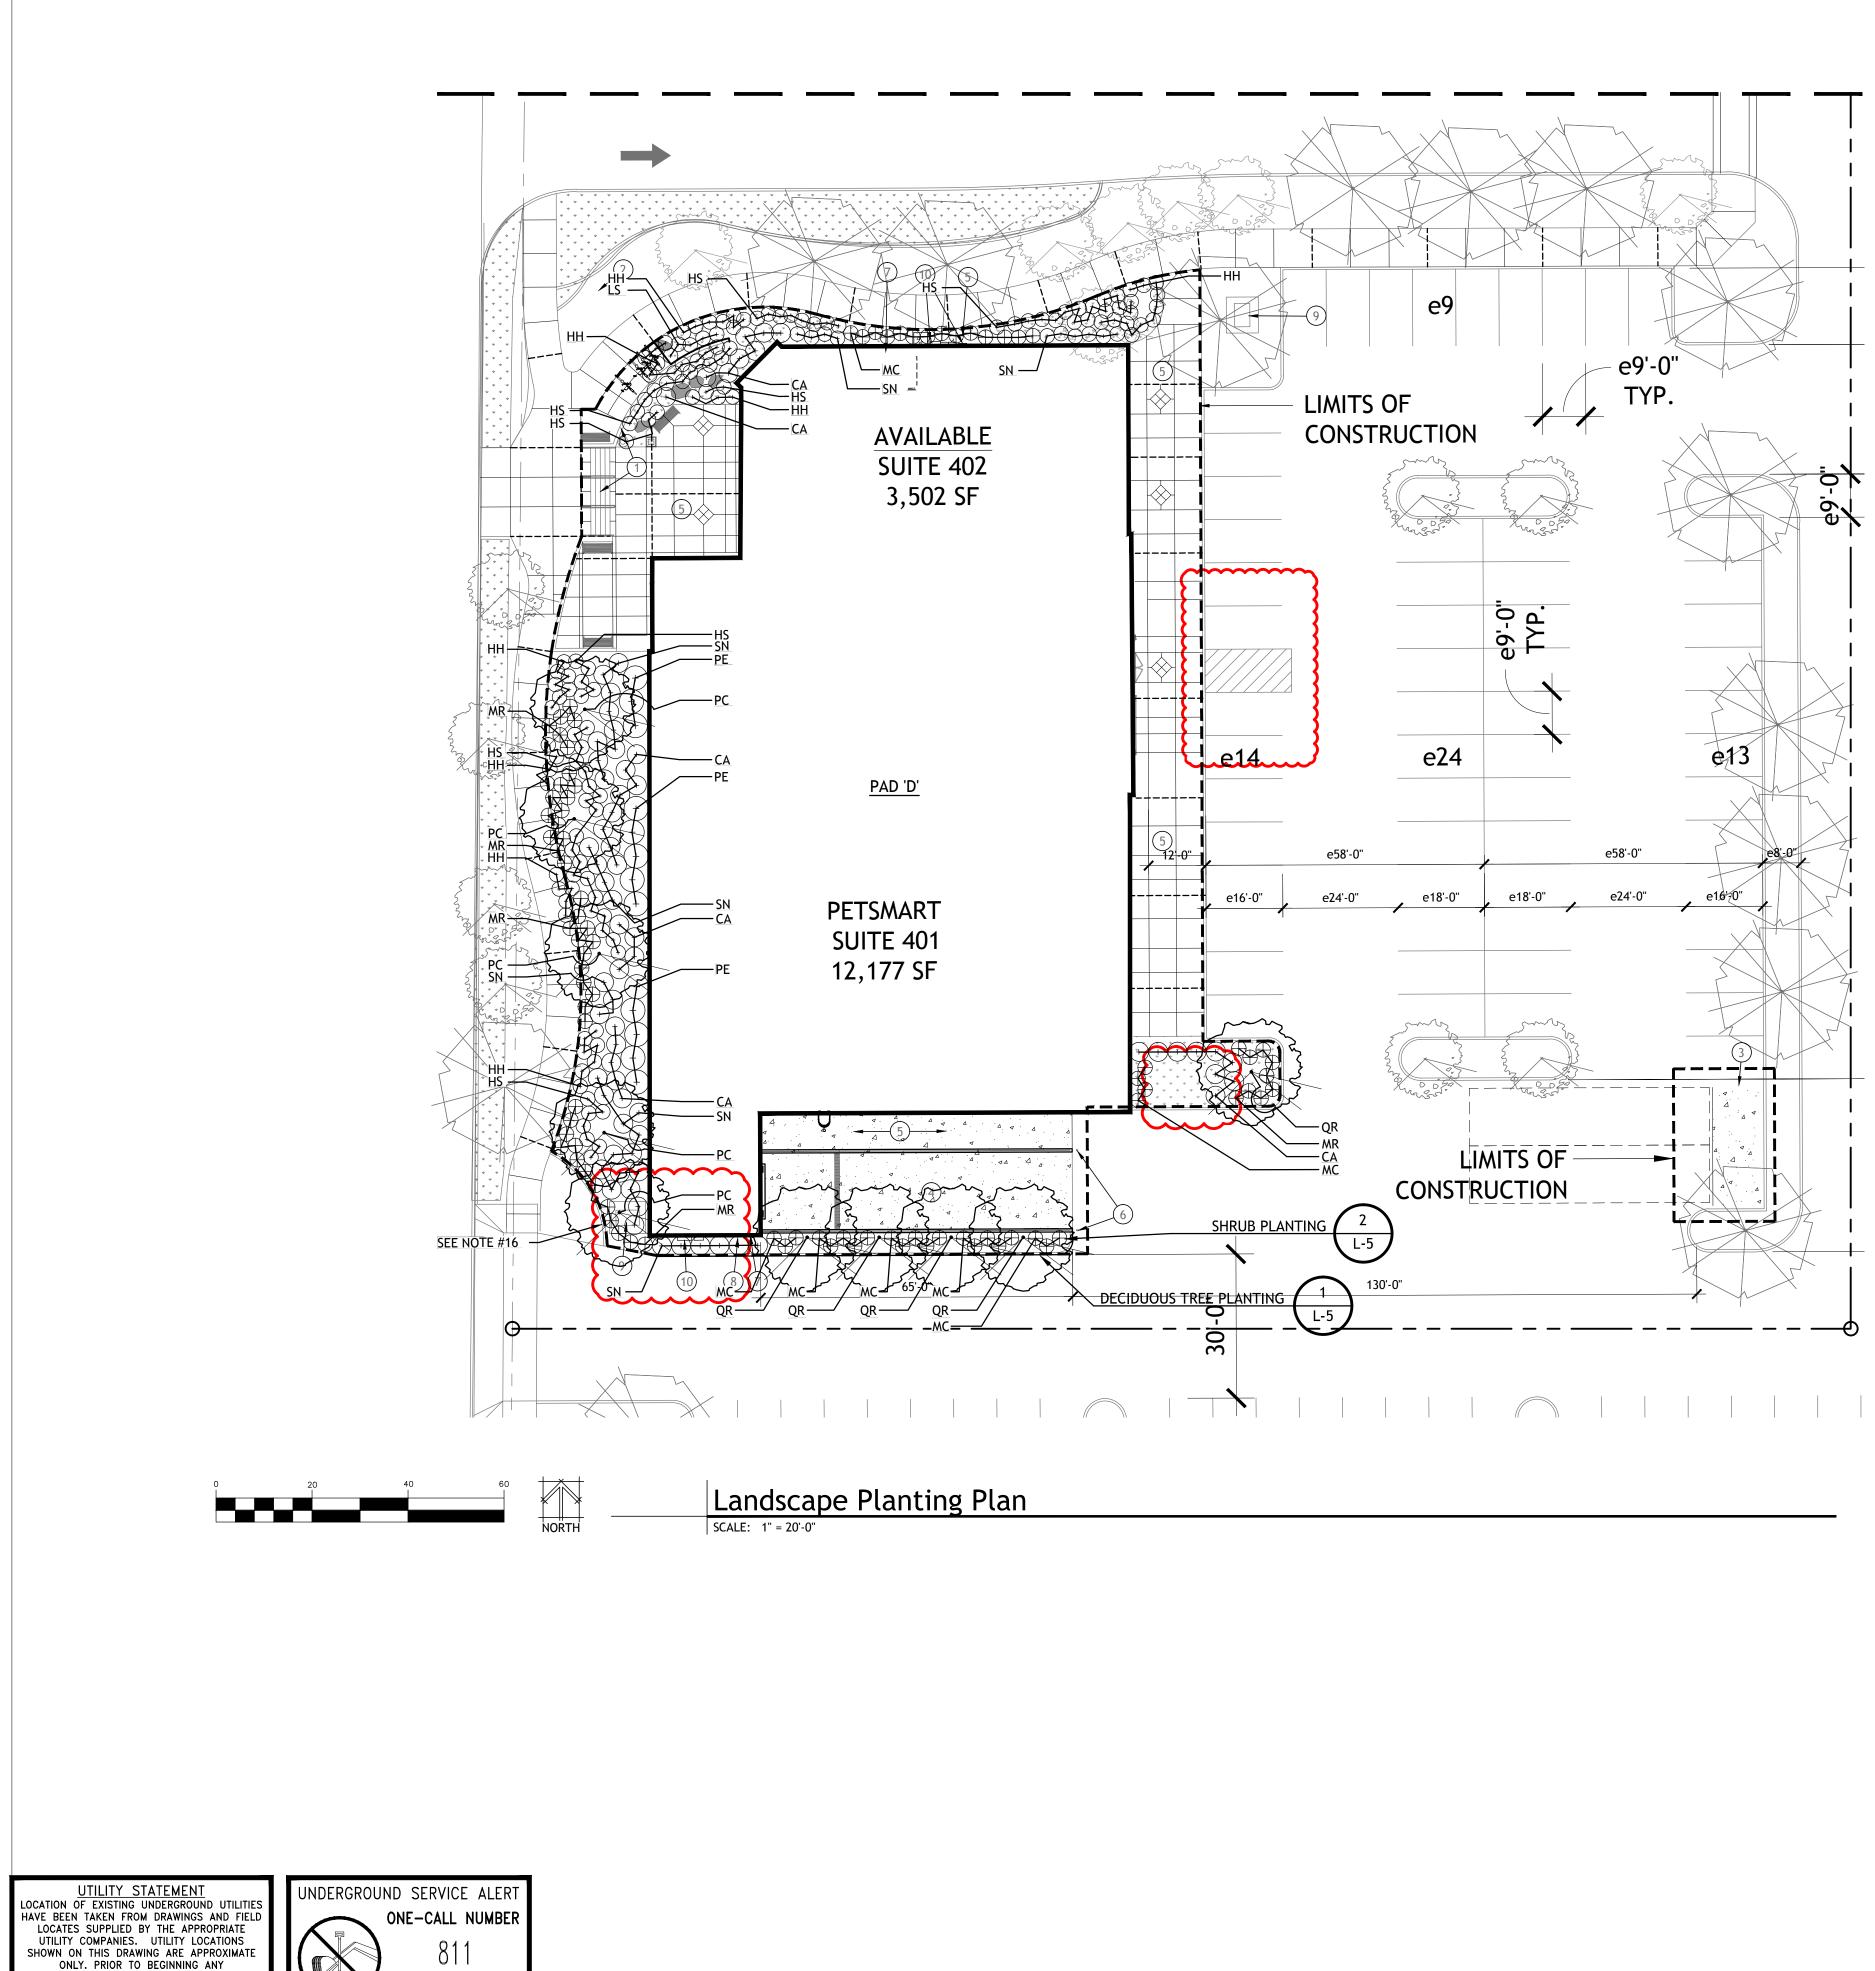

| B W A                                          | BERNARDO      | WILLS | 153 SOUTH JEFFERSON                                                                                 | SPOKANE WASHINGTON 99201 | 509.838.4511 | FAX 509.838.4605                                | WWW.BERNARDOWILLS.COM |                                                                                   | COPYRIGHT BERNARDO V | COPYRIGHT BERNARDO WILLS ARCHITECTS,PC 2011                                                          |
|------------------------------------------------|---------------|-------|-----------------------------------------------------------------------------------------------------|--------------------------|--------------|-------------------------------------------------|-----------------------|-----------------------------------------------------------------------------------|----------------------|------------------------------------------------------------------------------------------------------|
| Project No: 13-173<br>Drawn by:<br>Date: Noted | ARCHITECTS PC |       | Southgate<br>Regal Place - Pad D<br>Black Properties<br>4919 S. Regal Street<br>Spokane, Washington | - Pad D                  |              | Construction - 11.27.13<br>LANDSCAPE PLANTING F |                       | Revision Date:<br>T City Review Comments 11.27.2013<br>Added Detail<br>11.27.2013 |                      | 4198<br>REGISTERED<br>ARCHITECT<br>ARCHITECT<br>ARCHITECT<br>Cary M. BERNARDO<br>STATE OF WASHINGTON |