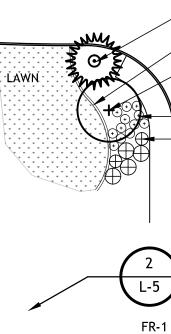

| 4 EXPANSION & CONTRACTION<br>L-5 JOINTS<br>5 CONCRETE FLATWORK<br>L-5                                                                                                 |                 |
|-----------------------------------------------------------------------------------------------------------------------------------------------------------------------|-----------------|
| 3   BIKE RACK     3   BOULDER DETAIL     1-5   BOULDER DETAIL     4   L-5     4   L-7     1   L-7     1   BHK RACK     1   BOULDER DETAIL     1   BENCH     1   BENCH |                 |
|                                                                                                                                                                       | BEGAL STREET    |
|                                                                                                                                                                       | NORTH SCALE: 1" |