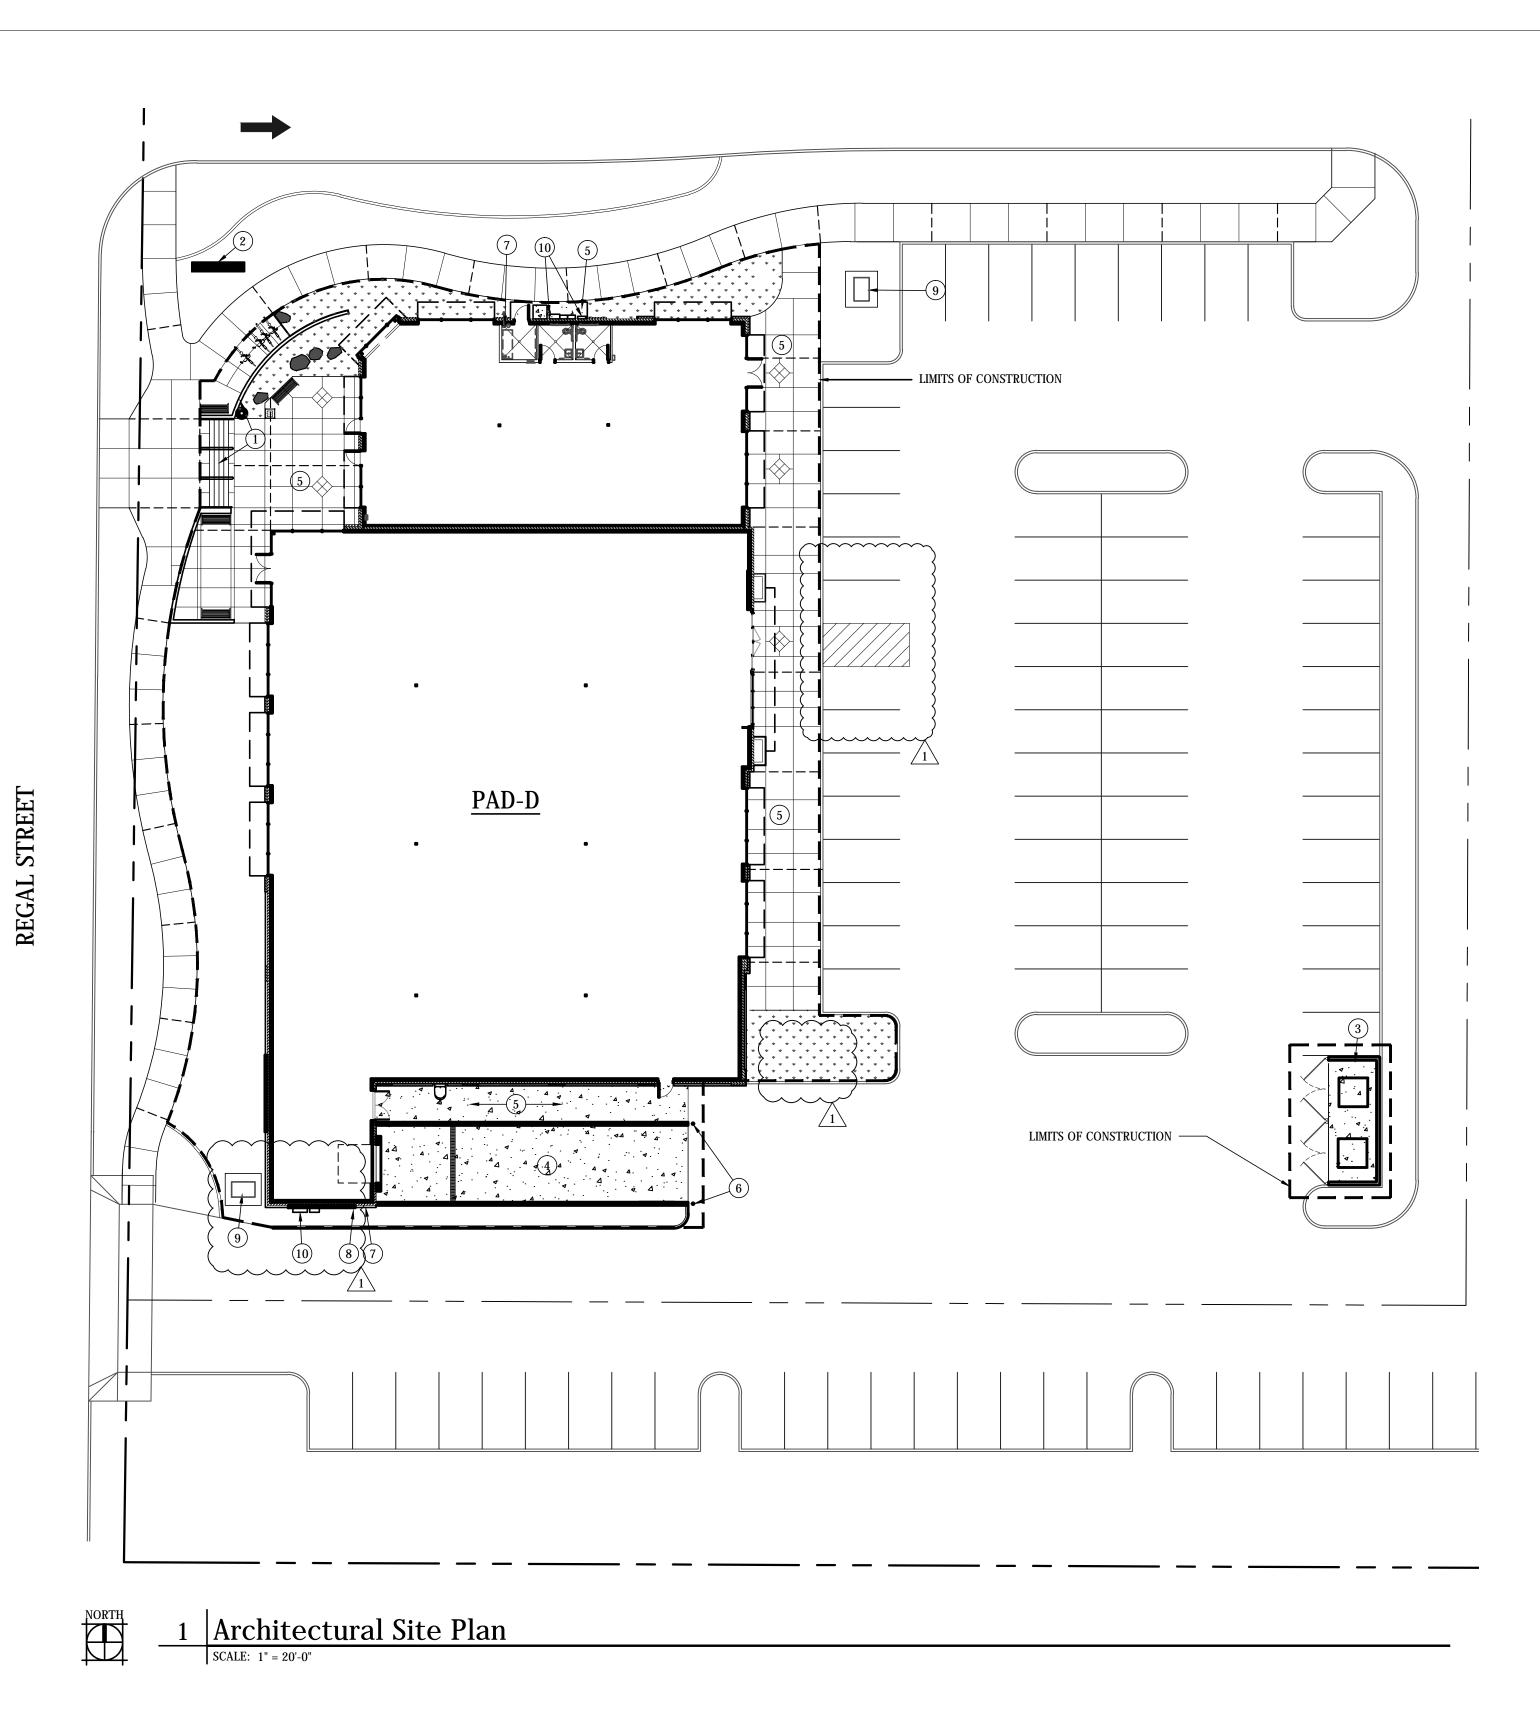

| B W A                                                  | BERNARDO      | WILLS | 153 SOUTH JEFFERSON                                                                                 | SPOKANE WASHINGTON 99201 | 509.838.4511 | FAX 509.838.4605                                   | WWW.BERNARDOWILLS.COM |                                                                         | COPYRIGHT B | COPYRIGHT BERNARDO WILLS ARCHITECTS, PC 2011                                                  |
|--------------------------------------------------------|---------------|-------|-----------------------------------------------------------------------------------------------------|--------------------------|--------------|----------------------------------------------------|-----------------------|-------------------------------------------------------------------------|-------------|-----------------------------------------------------------------------------------------------|
| Project No: 13-173<br>Drawn by:<br>Date: Noted<br>A1.1 | ARCHITECTS PC |       | Southgate<br>Regal Place - Pad D<br>Black Properties<br>4919 S. Regal Street<br>Spokane, Washington | Pad D                    |              | Construction - 11.27.13<br>Architectural Site Plan | - 11.27.13            | Revision Date:<br>Total City Review Comments 11.27.2013<br>Added Detail |             | 4198<br>REGISTERED<br>ARCHITECT<br>ARCHITECT<br>ARCHITECT<br>ARCHITECT<br>STATE OF WASHINGTON |