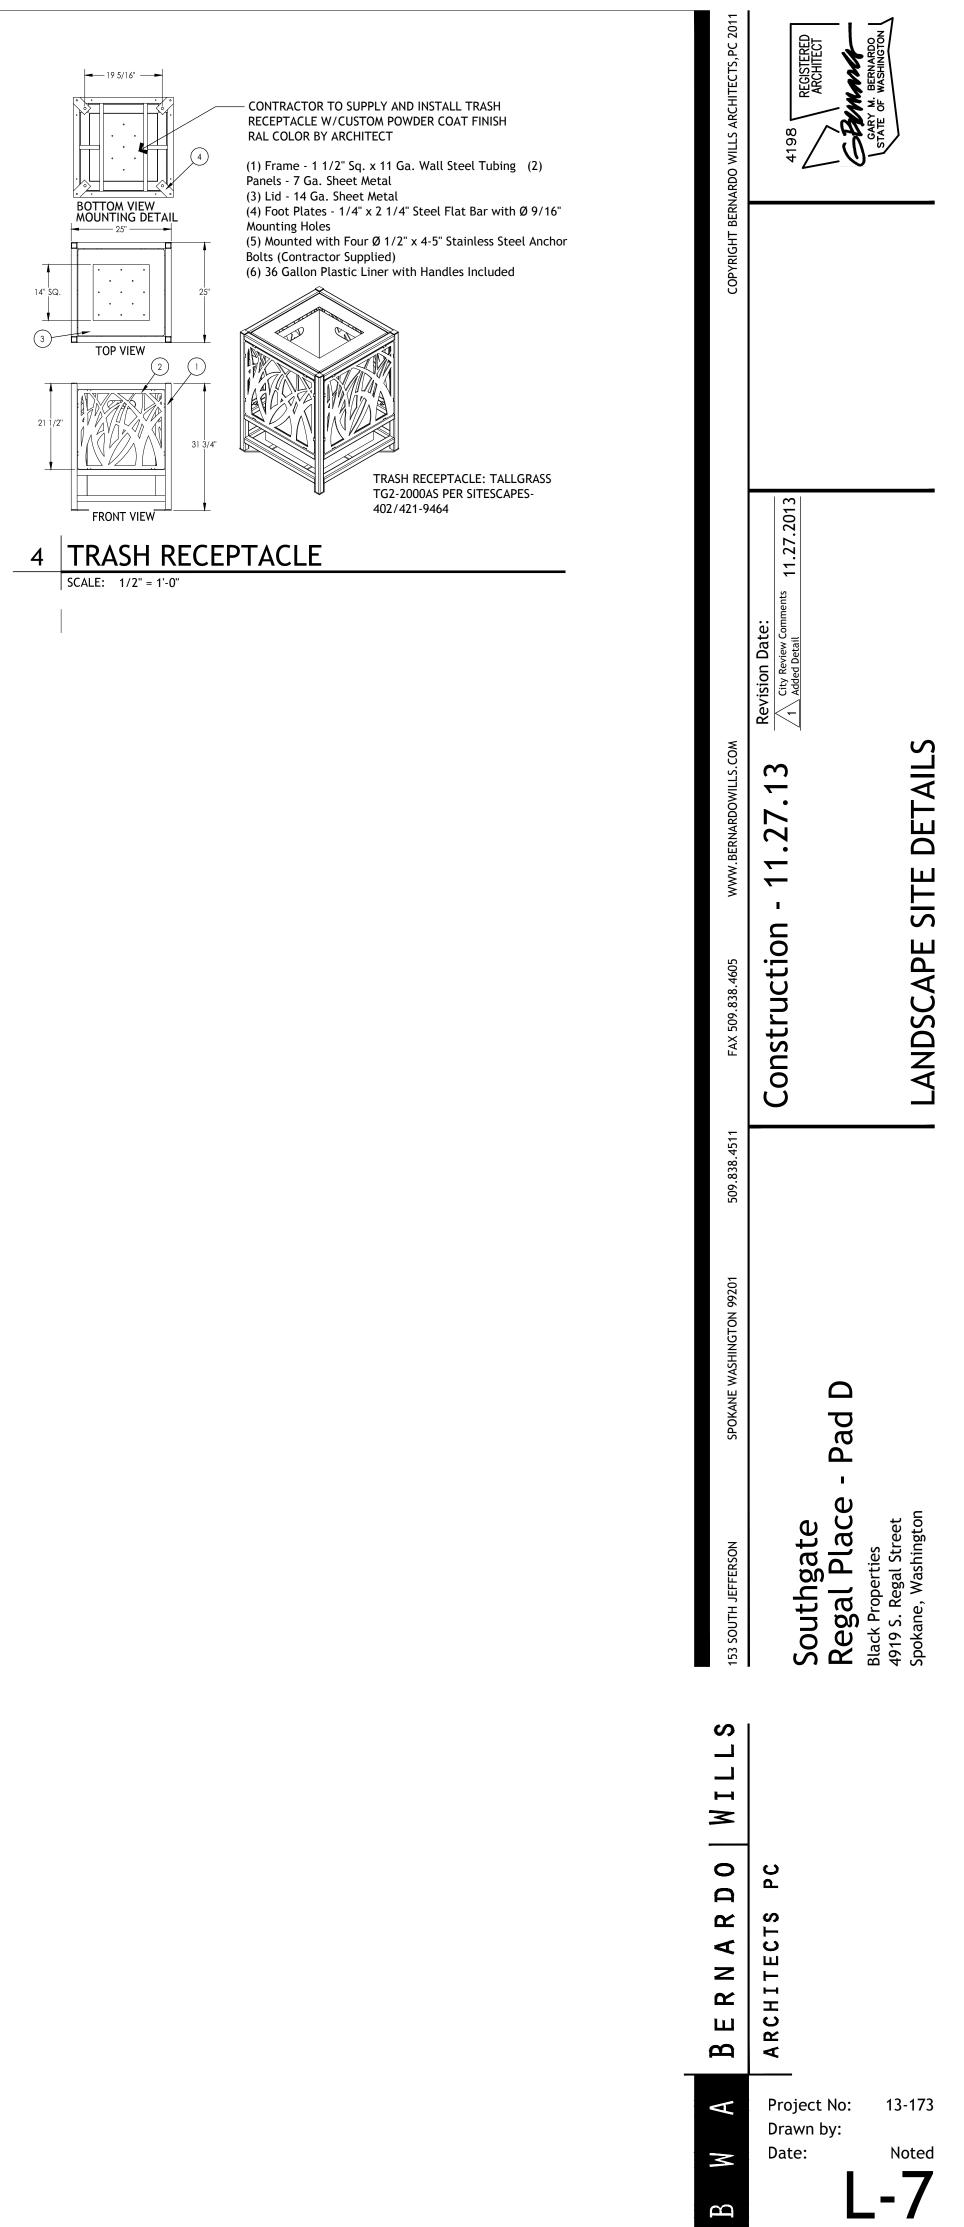

## LEGEND

### - EVERGREEN TREES - 6" WIDE EXTRUDED CONCRETE EDGING BETWEEN LAWN AND LANDSCAPE SHRUB BEDS. (SEE DETAILS) – DECIDUOUS TREES \_ DECIDUOUS SHRUBS / GROUNDCOVERS/ ORNAMENTAL GRASSES - EVERGREEN SHRUBS / GROUNDCOVERS DETAIL NUMBER — DETAIL CALLOUT PAGE NUMBER — IDENTIFICATION KEY - PLANT QUANTITY BASALT BOULDERS. SIZE SHALL BE EQUALLY 00 DIVIDED INTO 3 SIZE RANGES: 2'-3', 3'-4', AND 4'-5'. USED DRAWINGS AS GUIDE TO SIZE PLACEMENT ON SITE.