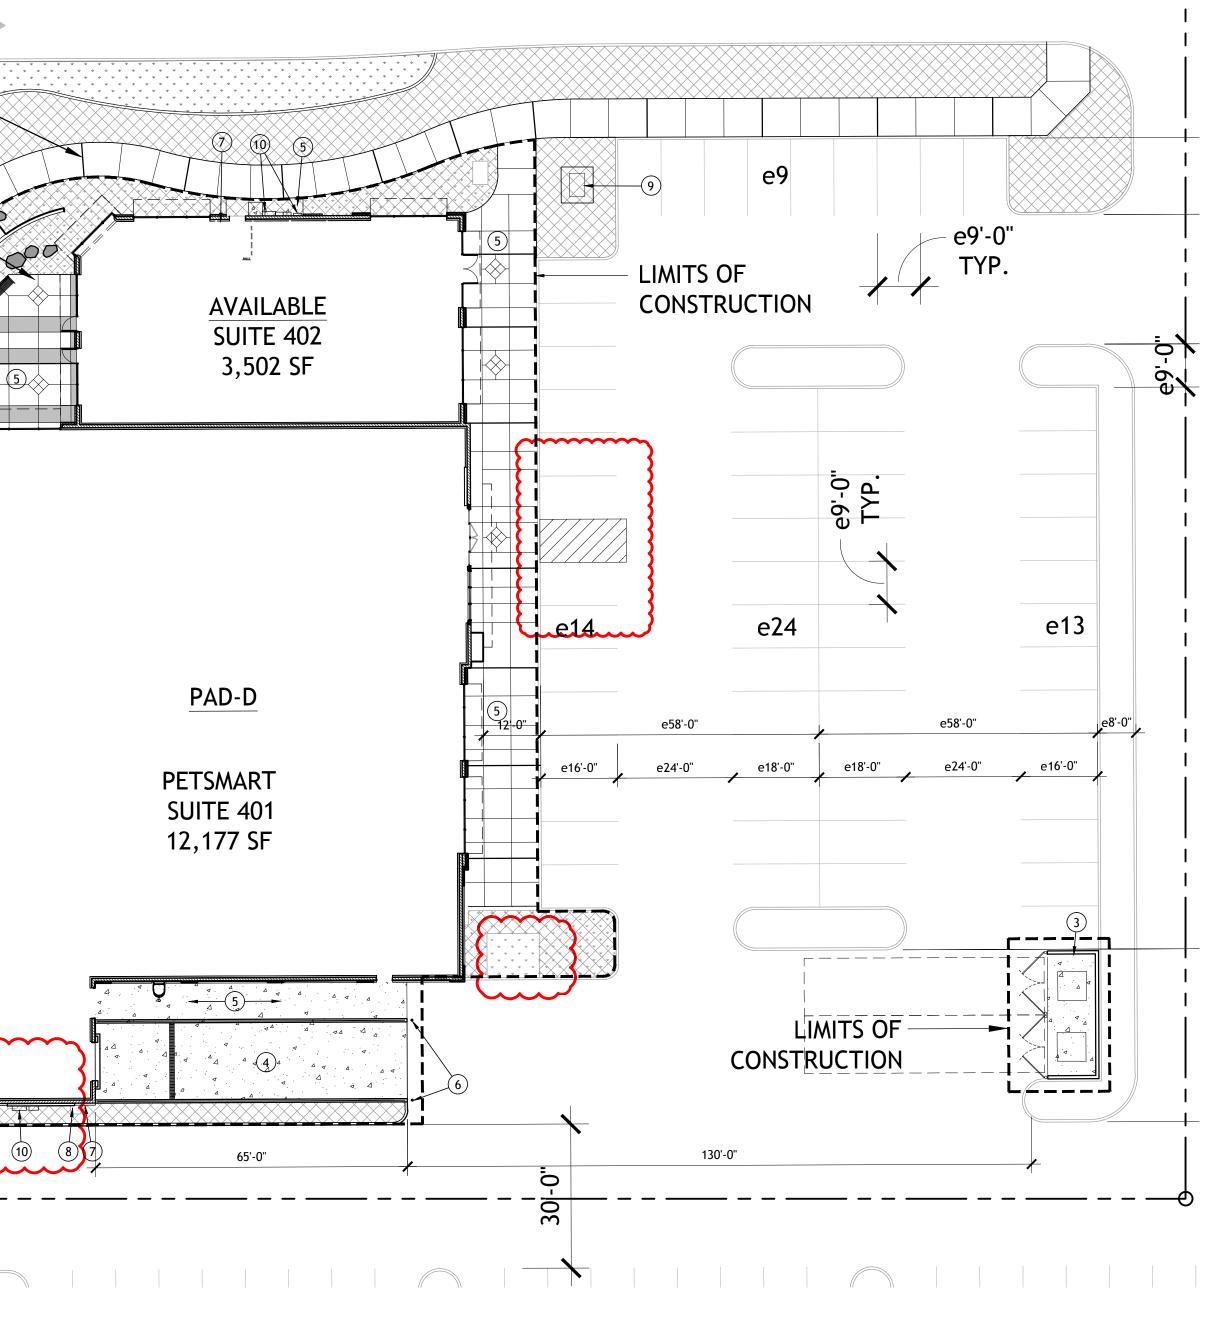

| B W A                                                  | BERNARDO      | WILLS | 153 SOUTH JEFFERSON                                                                                 | SPOKANE WASHINGTON 99201 | 509.838.4511 | FAX 509.838.4605                                   | WWW.BERNARDOWILLS.COM |                                                                         | COPYRIGHT B | COPYRIGHT BERNARDO WILLS ARCHITECTS, PC 2011                                                  |
|--------------------------------------------------------|---------------|-------|-----------------------------------------------------------------------------------------------------|--------------------------|--------------|----------------------------------------------------|-----------------------|-------------------------------------------------------------------------|-------------|-----------------------------------------------------------------------------------------------|
| Project No: 13-173<br>Drawn by:<br>Date: Noted<br>A1.1 | ARCHITECTS PC |       | Southgate<br>Regal Place - Pad D<br>Black Properties<br>4919 S. Regal Street<br>Spokane, Washington | Pad D                    |              | Construction - 11.27.13<br>Architectural Site Plan | - 11.27.13            | Revision Date:<br>Total City Review Comments 11.27.2013<br>Added Detail |             | 4198<br>REGISTERED<br>ARCHITECT<br>ARCHITECT<br>ARCHITECT<br>ARCHITECT<br>STATE OF WASHINGTON |