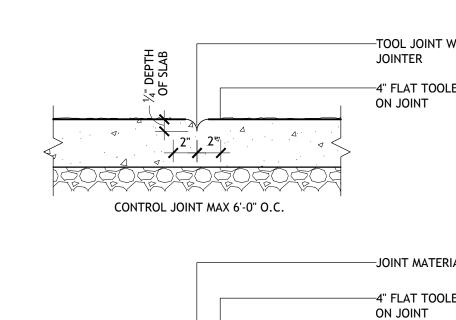

-4" FLAT TOOLED AREA CENTERED

-JOINT MATERIAL AND SEALANT

-4" FLAT TOOLED AREA CENTERED

EXPANSION JOINT MAX 30'-0" O.C.

TOP RAIL - WELD TO 1" STEEL SQ. TUBING DECORATIVE GUARD RAIL PANEL WELD TO 1 STEEL SQ. TUBING