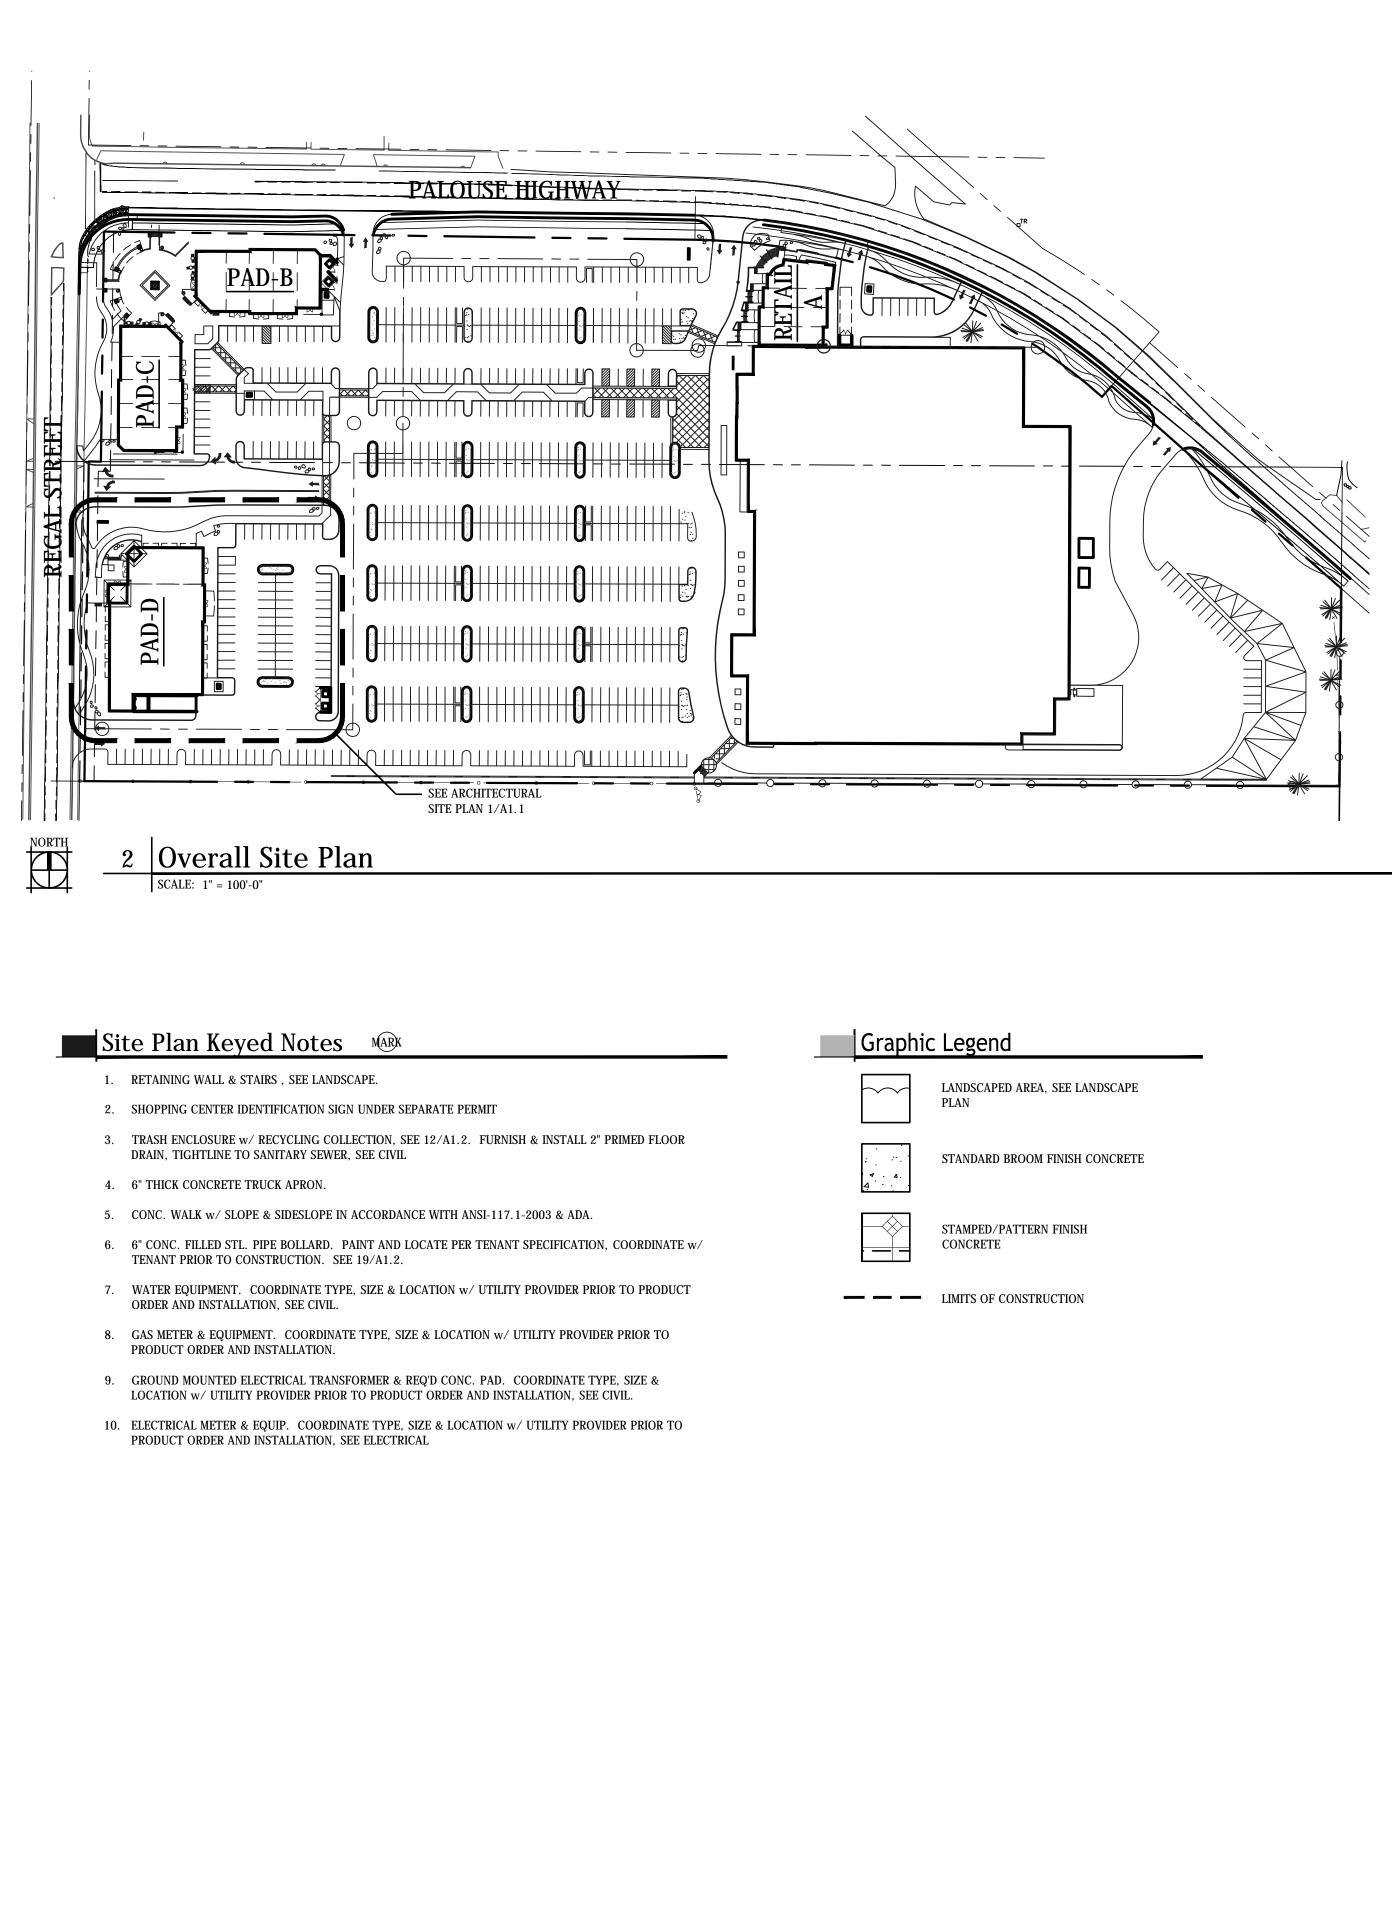

| B W A                                                  | BERNARDO      | WILLS | 153 SOUTH JEFFERSON                                                                                 | SPOKANE WASHINGTON 99201 | 509.838.4511 | FAX 509.838.4605                                   | WWW.BERNARDOWILLS.COM |                                                                         | COPYRIGHT B | COPYRIGHT BERNARDO WILLS ARCHITECTS, PC 2011                                                  |
|--------------------------------------------------------|---------------|-------|-----------------------------------------------------------------------------------------------------|--------------------------|--------------|----------------------------------------------------|-----------------------|-------------------------------------------------------------------------|-------------|-----------------------------------------------------------------------------------------------|
| Project No: 13-173<br>Drawn by:<br>Date: Noted<br>A1.1 | ARCHITECTS PC |       | Southgate<br>Regal Place - Pad D<br>Black Properties<br>4919 S. Regal Street<br>Spokane, Washington | Pad D                    |              | Construction - 11.27.13<br>Architectural Site Plan | - 11.27.13            | Revision Date:<br>Total City Review Comments 11.27.2013<br>Added Detail |             | 4198<br>REGISTERED<br>ARCHITECT<br>ARCHITECT<br>ARCHITECT<br>ARCHITECT<br>STATE OF WASHINGTON |