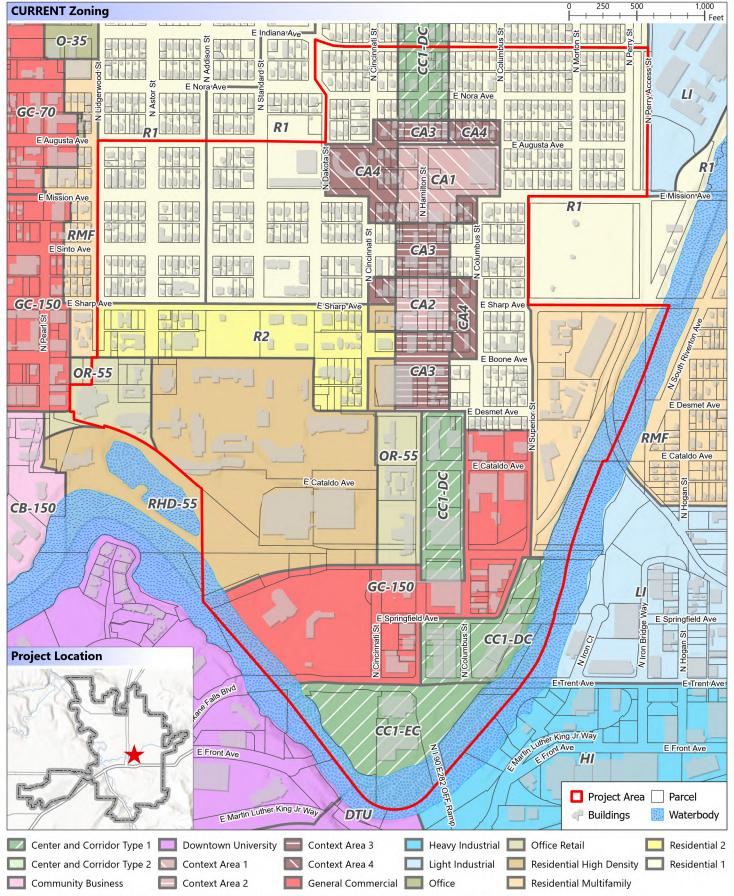

Department of Planning & Economic Development

Draw Date: 3/28/2024

Drawing Scale: 1:8,500

THIS IS NOT A LEGAL DOCUMENT
The information shown on this map is compiled from various sources and is subject to constant revision. Information shown on this map should not be used to determine the location of facilities in relationship to property lines, section lines, streets, etc.