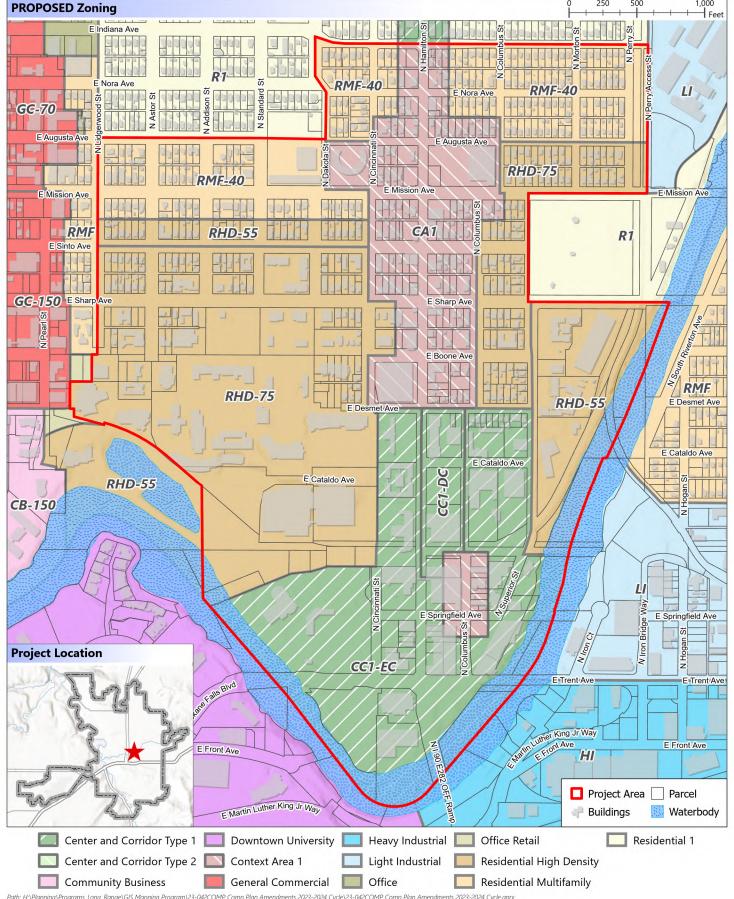

## **Exhibit C2: Proposed Zoning**

Department of Planning & Economic Development

Draw Date: 3/28/2024

THIS IS NOT A LEGAL DOCUMENT
The information shown on this map is compiled from various sources and is subject to constant revision. Information shown on this map should not be used to determine the location of facilities in relationship to property lines, section lines, streets, etc.