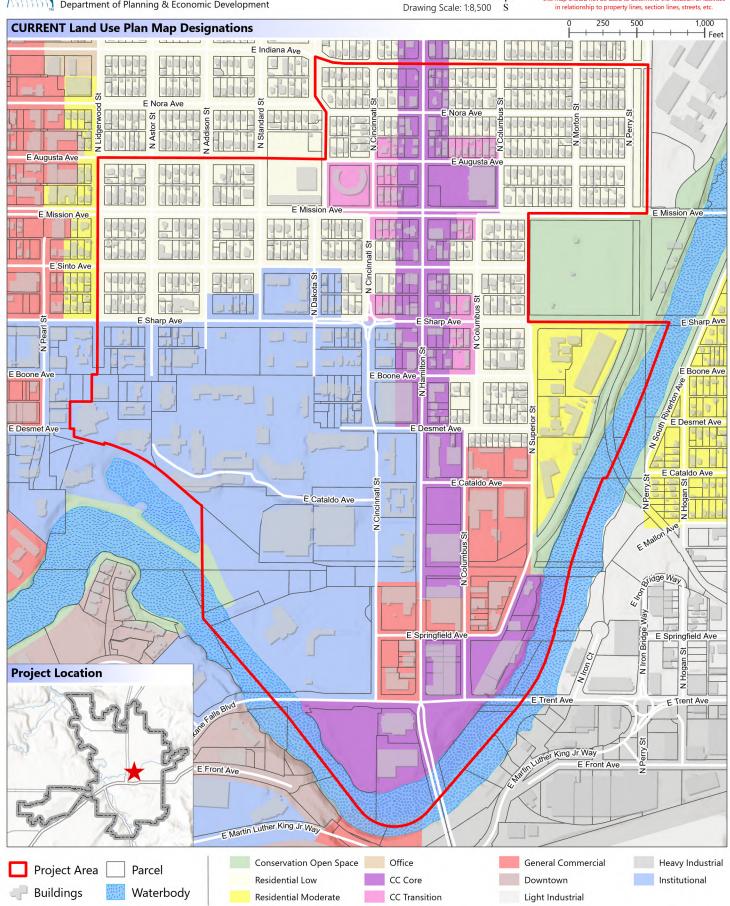

Draw Date: 3/28/2024

THIS IS NOT A LEGAL DOCUMENT
The information shown on this map is compiled from various sources and is subject to constant revision. Information shown on this map should not be used to determine the location of facilities

Department of Planning & Economic Development

Draw Date: 3/28/2024

THIS IS NOT A LEGAL DOCUMENT
The information shown on this map is compiled from various sources and is subject to constant revision. Information shown on this map should not be used to determine the location of facilities

in relationship to property lines, section lines, streets, etc.

Department of Planning & Economic Development

Drawing Scale: 1:8,500