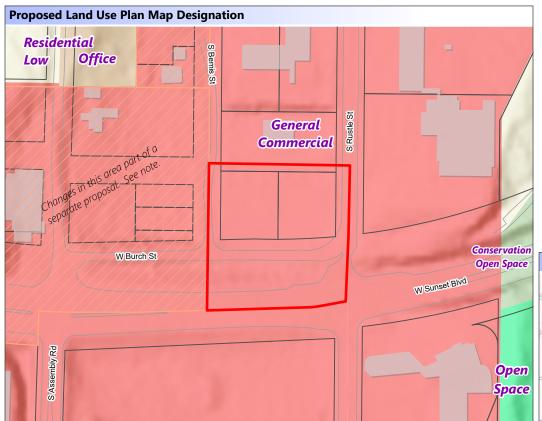

## **Exhibit B: Land Use Plan Map Changes**

W E

Drawing Scale: 1:2,500

Draw Date: 3/27/2024

THIS IS NOT A LEGAL DOCUMENT
The information shown on this map is compiled from various sources and is subject to constant revision. Information shown on this map should not be used to determine the location of facilities in relationship to property lines, section lines, streets, etc.

Current Land Use Plan Map Designations

Office

Residential
Low

W Burch St

Open Space

WSunsel Bird

Open Space

Z23-477COMP
Other Application
Parcel
Buildings
Curb Line
Land Use Plan Designation
Conservation Open Space

Open Space
Residential Low

Office

General Commercial

**Agent:** Storhaug Engineering

Parcels: 25262.0108 25262.0505 Size: 0.84 acres

(Size is Approximate)

**Note:** This application is located adjacent to another proposal by a another applicant. See **File Z23-478COMP** for details as to the adjacent application.