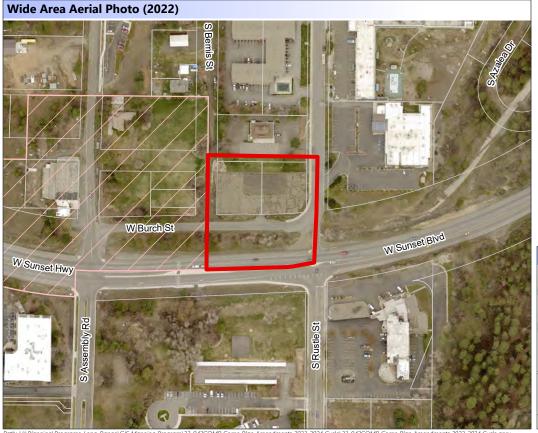

**Exhibit A: Aerial Photos** 

Department of Planning & Economic Development

## **Detailed Aerial Photo (2022)**





Agent: Storhaug Engineering Parcels: 25262.0108 25262.0505 Size: 0.84 acres (Size is Approximate)

**Note:** This application is located adjacent to another proposal by a another applicant. See File Z23-478COMP for details as to the adjacent application.





Path: H:\Planning\Progra ms\_Long\_Range\GIS Mapping Progi n\23-042COMP Comp Plan Amendments 2023-2024 Cycle\23-042COMP Comp Plan Amendments 2023-2024 Cycle.apr.

## Draw Date: 3/26/2024

THIS IS NOT A LEGAL DOCUMENT The information shown on this map is compiled from various sources and is subject to constant revision. Information shown on this map should not be used to determine the location of facilities in relationship to property lines, section lines, streets, etc.