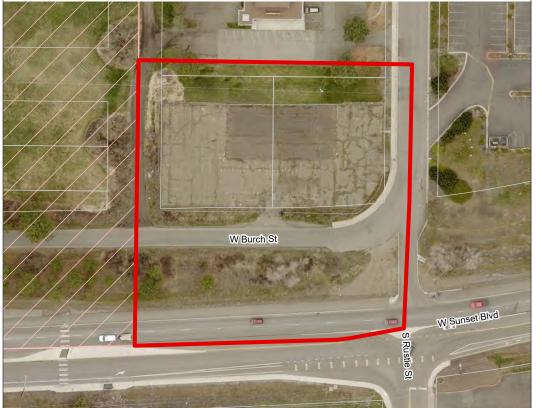

## **Detailed Aerial Photo (2022)**

Agent: Storhaug Engineering Parcels: 25262.0108 25262.0505 Size: 0.84 acres (Size is Approximate)

**Note:** This application is located adjacent to another proposal by a another applicant. See File Z23-478COMP for details as to the adjacent application.