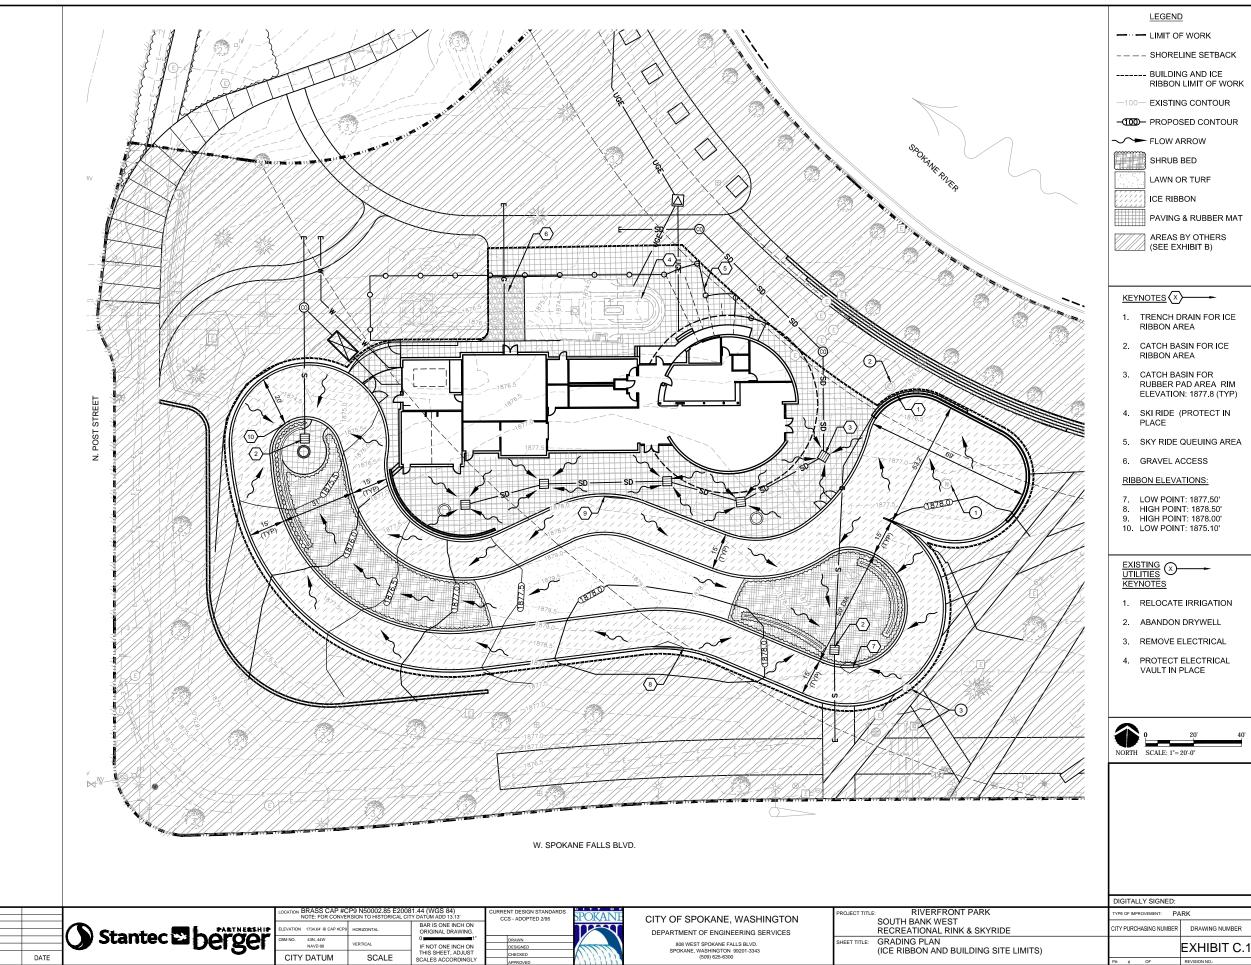

## GENERAL NOTES:

- 1. REFER TO EXHIBIT C FOR GRADING OUTSIDE OF BUILDING AND ICE RIBBON.
- 2. REFER TO SHEET D.1 FOR HARDSCAPE\LANDSCAPE AREAS.

| RICS                                    |  |
|-----------------------------------------|--|
| 100                                     |  |
| 7,500 SF                                |  |
| 1878.0 FT                               |  |
| +26.0 FT                                |  |
| 850 CY                                  |  |
| 250 CY                                  |  |
| SEE EXHIBIT C.2 FOR BUILDING DIMENSIONS |  |
|                                         |  |

| SKATING RIBBON METRICS   |           |
|--------------------------|-----------|
| OUTSIDE CURB/ GRADE BEAM | 941 LF    |
| INSIDE CURB/ GRADE BEAM  | 660 LF    |
| TOTAL CURB/ GRADE BEAM   | 1,601 LF  |
| SKATING RIBBON LENGTH    | 710 LF    |
| SKATING RIBBON AREA      | 11,224 SF |
| POND AREA                | 3,218 SF  |
| TOTAL RINK AREA          | 14,442 SF |
| RINK EXCAVATION          | 1,850 CY  |
| CLEAN SAND UNDER RIBBON  | 1,480 CY  |