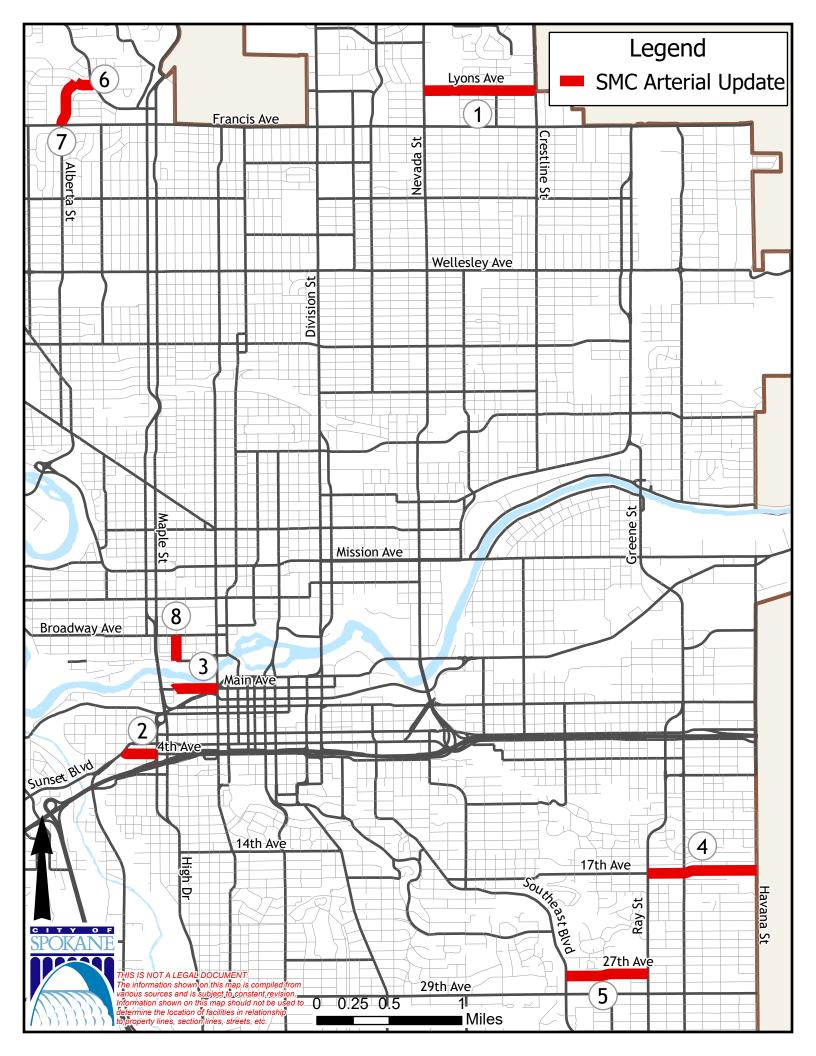

City staff have completed a review of the arterial system and have recommended eight locations to be upgraded from a residential (or local) street to a collector arterial (the lowest arterial designation in the system). A change from a local street to a collector arterial would result in noticeable changes to signage or striping. Below is the list of streets recommended to be changed. They are mapped on the back.

| 282                                   | 1 s / 918 w   91/4 w                                   | 2822 S<br>AK LINCOLN SF12         | 77 0 57 - 7 0 57 - 7 0 57 - 7 0 57 - 7 0 57 - 7 0 57 - 7 0 57 - 7 0 57 - 7 0 57 - 7 0 57 - 7 0 57 - 7 0 57 - 7 0 57 - 7 0 57 - 7 0 57 - 7 0 57 - 7 0 57 - 7 0 57 - 7 0 57 - 7 0 57 - 7 0 57 - 7 0 57 - 7 0 57 - 7 0 57 - 7 0 57 - 7 0 57 - 7 0 57 - 7 0 57 - 7 0 57 - 7 0 57 - 7 0 57 - 7 0 57 - 7 0 57 - 7 0 57 - 7 0 57 - 7 0 57 - 7 0 57 - 7 0 57 - 7 0 57 - 7 0 57 - 7 0 57 - 7 0 57 - 7 0 57 - 7 0 57 - 7 0 57 - 7 0 57 - 7 0 57 - 7 0 57 - 7 0 57 - 7 0 57 - 7 0 57 - 7 0 57 - 7 0 57 - 7 0 57 - 7 0 57 - 7 0 57 - 7 0 57 - 7 0 57 - 7 0 57 - 7 0 57 - 7 0 57 - 7 0 57 - 7 0 57 - 7 0 57 - 7 0 57 - 7 0 57 - 7 0 57 - 7 0 57 - 7 0 57 - 7 0 57 - 7 0 57 - 7 0 57 - 7 0 57 - 7 0 57 - 7 0 57 - 7 0 57 - 7 0 57 - 7 0 57 - 7 0 57 - 7 0 57 - 7 0 57 - 7 0 57 - 7 0 57 - 7 0 57 - 7 0 57 - 7 0 57 - 7 0 57 - 7 0 57 - 7 0 57 - 7 0 57 - 7 0 57 - 7 0 57 - 7 0 57 - 7 0 57 - 7 0 57 - 7 0 57 - 7 0 57 - 7 0 57 - 7 0 57 - 7 0 57 - 7 0 57 - 7 0 57 - 7 0 57 - 7 0 57 - 7 0 57 - 7 0 57 - 7 0 57 - 7 0 57 - 7 0 57 - 7 0 57 - 7 0 57 - 7 0 57 - 7 0 57 - 7 0 57 - 7 0 57 - 7 0 57 - 7 0 57 - 7 0 57 - 7 0 57 - 7 0 57 - 7 0 57 - 7 0 57 - 7 0 57 - 7 0 57 - 7 0 57 - 7 0 57 - 7 0 57 - 7 0 57 - 7 0 57 - 7 0 57 - 7 0 57 - 7 0 57 - 7 0 57 - 7 0 57 - 7 0 57 - 7 0 57 - 7 0 57 - 7 0 57 - 7 0 57 - 7 0 57 - 7 0 57 - 7 0 57 - 7 0 57 - 7 0 57 - 7 0 57 - 7 0 57 - 7 0 57 - 7 0 57 - 7 0 57 - 7 0 57 - 7 0 57 - 7 0 57 - 7 0 57 - 7 0 57 - 7 0 57 - 7 0 57 - 7 0 57 - 7 0 57 - 7 0 57 - 7 0 57 - 7 0 57 - 7 0 57 - 7 0 57 - 7 0 57 - 7 0 57 - 7 0 57 - 7 0 57 - 7 0 57 - 7 0 57 - 7 0 57 - 7 0 57 - 7 0 57 - 7 0 57 - 7 0 57 - 7 0 57 - 7 0 57 - 7 0 57 - 7 0 57 - 7 0 57 - 7 0 57 - 7 0 57 - 7 0 57 - 7 0 57 - 7 0 57 - 7 0 57 - 7 0 57 - 7 0 57 - 7 0 57 - 7 0 57 - 7 0 57 - 7 0 57 - 7 0 57 - 7 0 57 - 7 0 57 - 7 0 57 - 7 0 57 - 7 0 57 - 7 0 57 - 7 0 57 - 7 0 57 - 7 0 57 - 7 0 57 - 7 0 57 - 7 0 57 - 7 0 57 - 7 0 57 - 7 0 57 - 7 0 57 - 7 0 57 - 7 0 57 - 7 0 57 - 7 0 57 - 7 0 57 - 7 0 57 - 7 0 57 - 7 0 57 - 7 0 57 - 7 0 57 - 7 0 57 - 7 0 57 - 7 0 57 - 7 0 57 - 7 0 57 - 7 0 57 - 7 0 57 - 7 0 57 - 7 0 57 - 7 0 |
|---------------------------------------|--------------------------------------------------------|-----------------------------------|---------------------------------------------------------------------------------------------------------------------------------------------------------------------------------------------------------------------------------------------------------------------------------------------------------------------------------------------------------------------------------------------------------------------------------------------------------------------------------------------------------------------------------------------------------------------------------------------------------------------------------------------------------------------------------------------------------------------------------------------------------------------------------------------------------------------------------------------------------------------------------------------------------------------------------------------------------------------------------------------------------------------------------------------------------------------------------------------------------------------------------------------------------------------------------------------------------------------------------------------------------------------------------------------------------------------------------------------------------------------------------------------------------------------------------------------------------------------------------------------------------------------------------------------------------------------------------------------------------------------------------------------------------------------------------------------------------------------------------------------------------------------------------------------------------------------------------------------------------------------------------------------------------------------------------------------------------------------------------------------------------------------------------------------------------------------------------------------------------------------------------|
| Map #                                 | Street Segment                                         | Neighborhood                      | What would change?                                                                                                                                                                                                                                                                                                                                                                                                                                                                                                                                                                                                                                                                                                                                                                                                                                                                                                                                                                                                                                                                                                                                                                                                                                                                                                                                                                                                                                                                                                                                                                                                                                                                                                                                                                                                                                                                                                                                                                                                                                                                                                              |
| 1 1 1 1 1 1 1 1 1 1 1 1 1 1 1 1 1 1 1 | Lyons Avenue from<br>Nevada St. to Crestline St.       | Shiloh Hills                      | Add stop signs on Perry, Helena and Napa where they intersect Lyons Avenue. Remove stop signs on Lyons at Pittsburg. No change to striping.                                                                                                                                                                                                                                                                                                                                                                                                                                                                                                                                                                                                                                                                                                                                                                                                                                                                                                                                                                                                                                                                                                                                                                                                                                                                                                                                                                                                                                                                                                                                                                                                                                                                                                                                                                                                                                                                                                                                                                                     |
| 2                                     | 4 <sup>th</sup> Avenue from Sunset / Blvd to Maple St. | Riverside                         | Replace yield signs on Ash Street at 4 <sup>th</sup> Avenue with stop signs.  No change to striping.                                                                                                                                                                                                                                                                                                                                                                                                                                                                                                                                                                                                                                                                                                                                                                                                                                                                                                                                                                                                                                                                                                                                                                                                                                                                                                                                                                                                                                                                                                                                                                                                                                                                                                                                                                                                                                                                                                                                                                                                                            |
| 3<br>927 W                            | Main Avenue from Cedar<br>St. to Monroe St.            | Peaceful Valley                   | Change the yield sign to a stop sign at Main/Cedar.                                                                                                                                                                                                                                                                                                                                                                                                                                                                                                                                                                                                                                                                                                                                                                                                                                                                                                                                                                                                                                                                                                                                                                                                                                                                                                                                                                                                                                                                                                                                                                                                                                                                                                                                                                                                                                                                                                                                                                                                                                                                             |
| k ADD                                 | 17 <sup>th</sup> Avenue from Ray St.<br>to Havana St.  | Lincoln Heights                   | Remove "End Arterial" signs east of Ray. Add stop signs on Rebecca, Myrtle, Florida, and Cuba at intersections with 17 <sup>th</sup> Ave. On-Street parking would remain. No striping would be added.                                                                                                                                                                                                                                                                                                                                                                                                                                                                                                                                                                                                                                                                                                                                                                                                                                                                                                                                                                                                                                                                                                                                                                                                                                                                                                                                                                                                                                                                                                                                                                                                                                                                                                                                                                                                                                                                                                                           |
| 2 MO <b>5</b> FIED<br>On" CURB F      | 27 <sup>th</sup> Avenue from Southeast Blvd to Ray St. | Lincoln Heights                   | Add stop signs on Mt. Vernon and Fiske Streets at intersections with 27 <sup>th</sup> Avenue. No change to on-street parking. A centerline stripe will be added due to the higher volume on this roadway.                                                                                                                                                                                                                                                                                                                                                                                                                                                                                                                                                                                                                                                                                                                                                                                                                                                                                                                                                                                                                                                                                                                                                                                                                                                                                                                                                                                                                                                                                                                                                                                                                                                                                                                                                                                                                                                                                                                       |
| 6AE HM                                | Woodside Avenue from Alberta St. to Five Mile          | South Indian Trail / Balboa       | No change to signing or striping.                                                                                                                                                                                                                                                                                                                                                                                                                                                                                                                                                                                                                                                                                                                                                                                                                                                                                                                                                                                                                                                                                                                                                                                                                                                                                                                                                                                                                                                                                                                                                                                                                                                                                                                                                                                                                                                                                                                                                                                                                                                                                               |
| 7AJ RE                                | Alberta St. from Francis Ave. to Woodside Ave.         | South Indian<br>Trail / Balboa    | Remove "End Arterial" signs north of Francis. Add stop signs on Rosewood, Houston, Holyoke and Beacon intersections with Alberta Street. No change to striping. SPACE, &/OR OTHER                                                                                                                                                                                                                                                                                                                                                                                                                                                                                                                                                                                                                                                                                                                                                                                                                                                                                                                                                                                                                                                                                                                                                                                                                                                                                                                                                                                                                                                                                                                                                                                                                                                                                                                                                                                                                                                                                                                                               |
| AN RE<br>AO RE<br>8AP PC<br>AR IN     | Cedar Street from  Broadway Ave to Summit              | West Central DIR 4.) GRATES SHOUL | Stop signs at College/Cedar would be reversed so that Cedar  Street has the right-of-way. No change to striping                                                                                                                                                                                                                                                                                                                                                                                                                                                                                                                                                                                                                                                                                                                                                                                                                                                                                                                                                                                                                                                                                                                                                                                                                                                                                                                                                                                                                                                                                                                                                                                                                                                                                                                                                                                                                                                                                                                                                                                                                 |