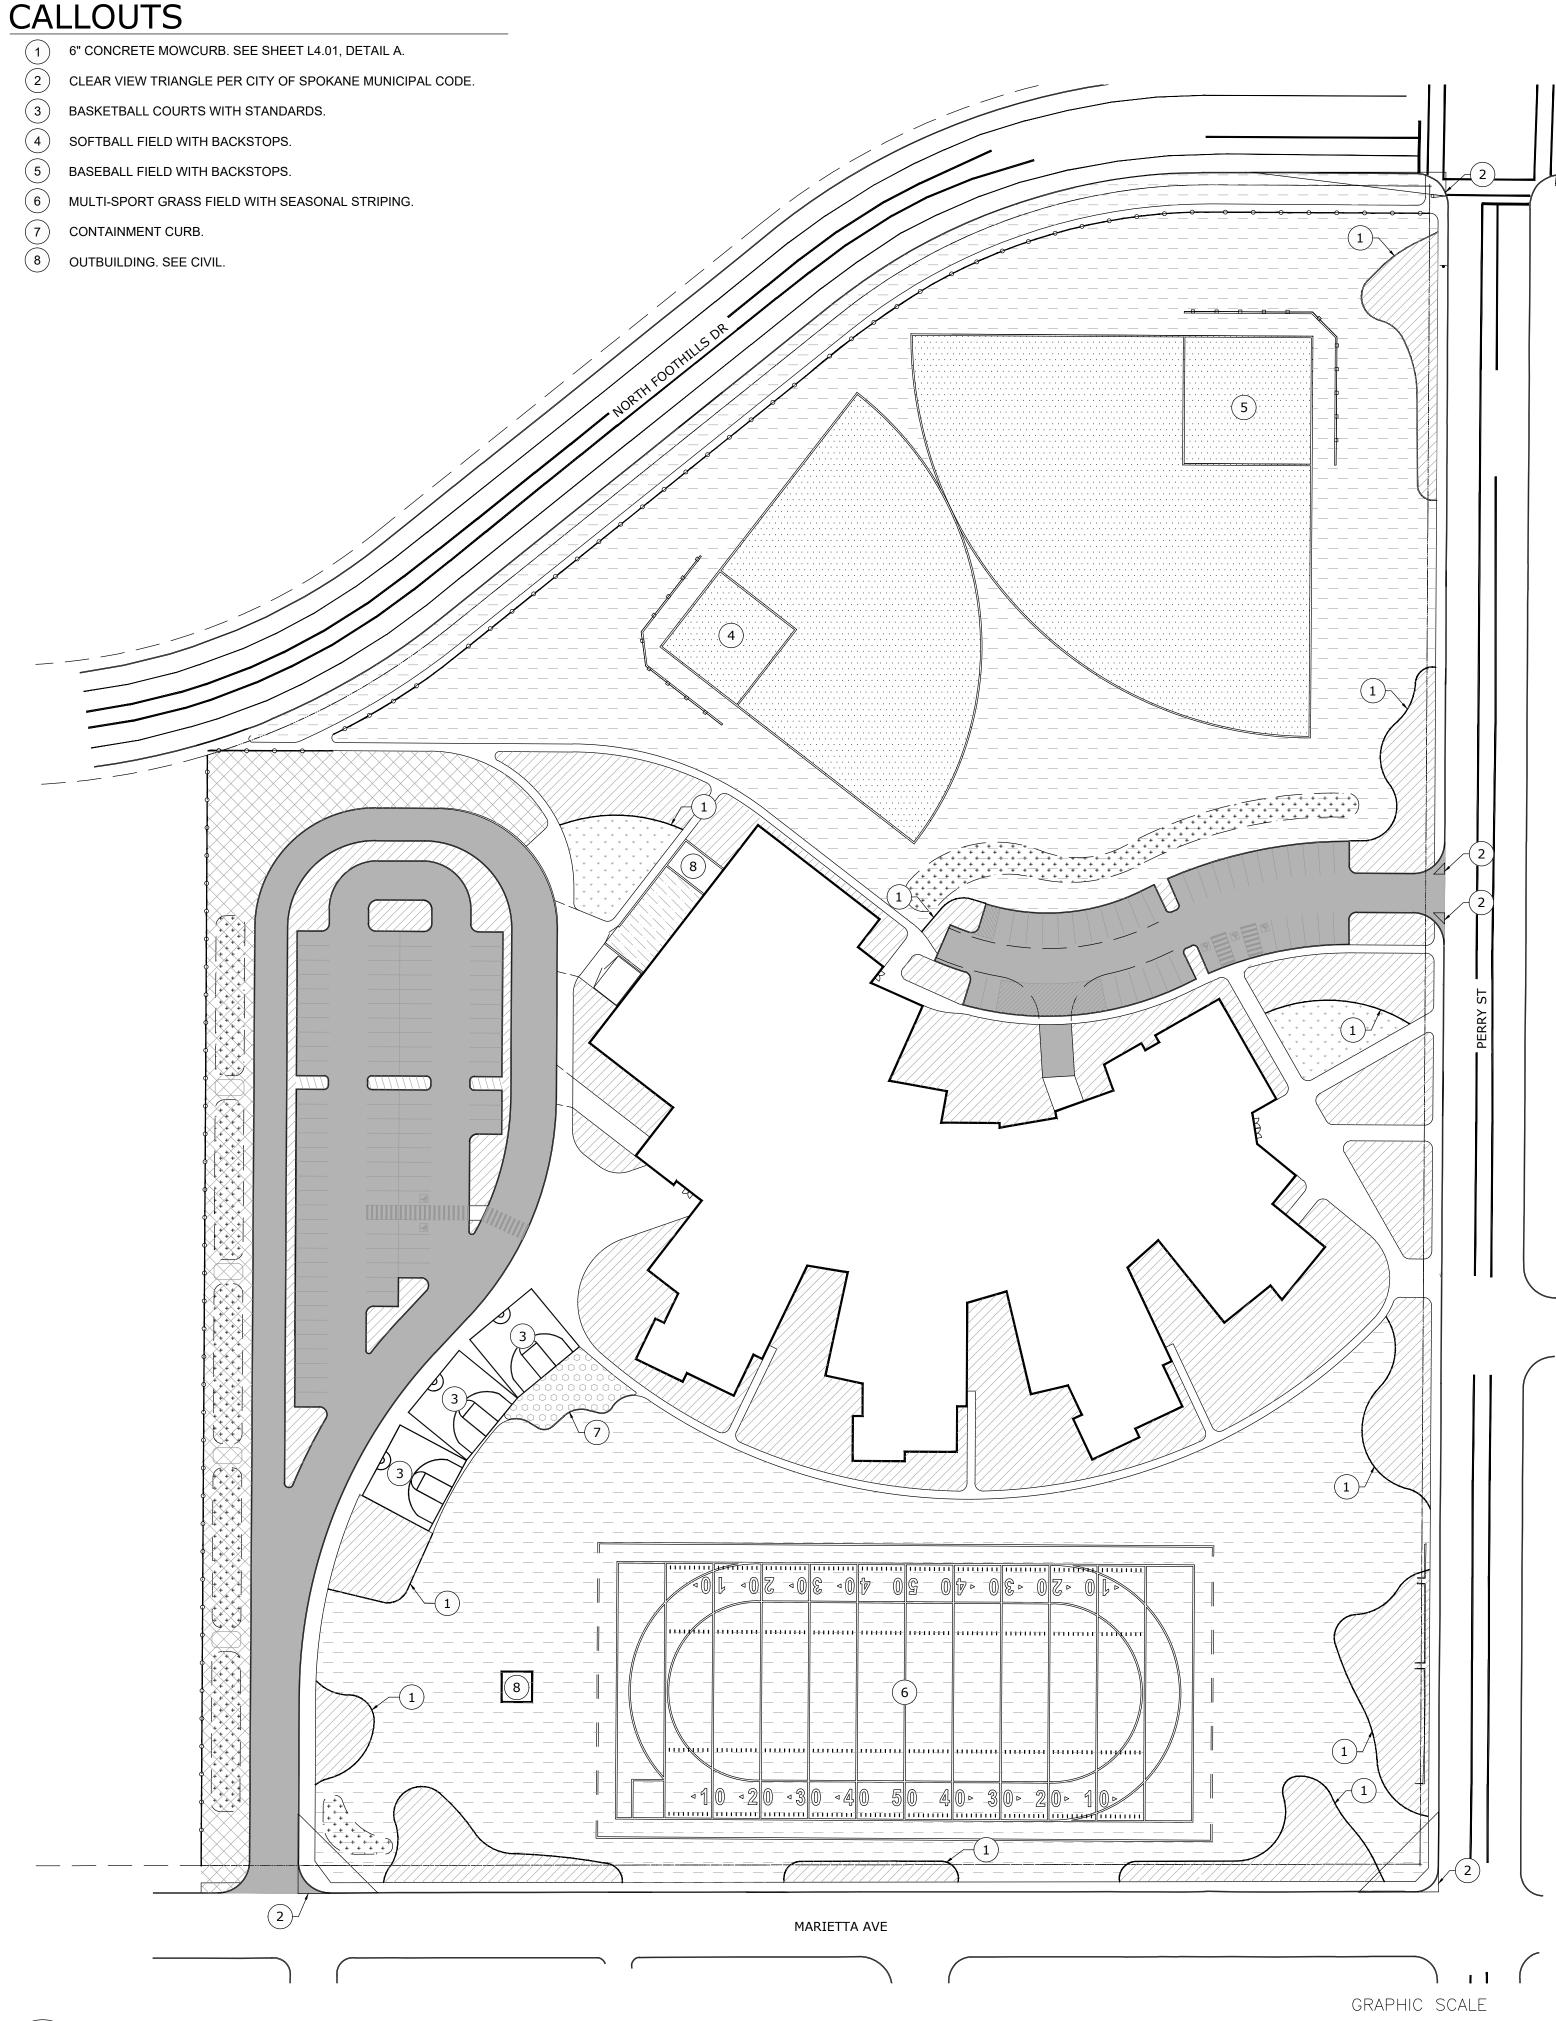

# SPOKANE, WA.

NORTHEAST MIDDLE SCHOOL

SPOKANE PUBLIC SCHOOLS 2815 E. GARLAND AVE. SPOKANE, WA 99207 **GREG FORSYTH** (509) 354-5775

gregoryf@spokaneschools.org

(TYP.)

BERM (TYP.) -

BALLFIELD PEDESTRIAN ACCESS— BALLFIELD L=170.60'

STUDENT

PLAZA

STRUCTURE

**PLAY AREA** 

**OUT BUILDING** 

- EXISTING FIRE **HYDRANT** 

PARENT DROP-OFF —

**OUT BUILDING** 

TRASH ENCLOSURE

MARIETTA AVE.

CTE DELIVERY AND SAWDUST COLLECTION

NORTHEAST MIDDLE

SCHOOL

EXISTING FIRE — HYDRANT

PLAZA

PARENT DROP-OFF

- PARENT DROP-OFF

PARENT DROP-OFF

- BUS DROP-OFF

- EXISTING FIRE

HYDRANT

**BUCKEYE AVE.** 

- PARENT DROP-OFF

EXISTING FIRE