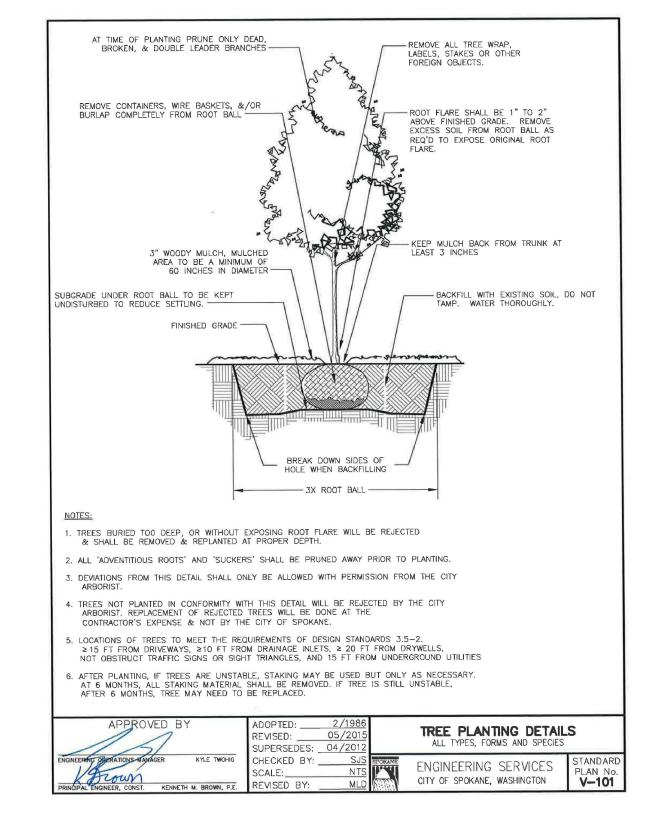

  17. ALL STREET TREE PLANTING NOT PERFORMED BY URBAN FORESTRY STAFF MUST BE PERFORMED BY A CITY APPROVED CERTIFIED ARBORIST.
- 18. PRIOR TO STREET/PUBLIC TREE INSTALLATION, PLEASE HAVE THE CONTRACTED LICENSED CERTIFIED ARBORIST SUBMIT A COMPLETE PUBLIC TREE PERMIT APPLICATION AT LEAST 10 DAYS PRIOR TO WORK BEING PERFORMED FOR THIS PROJECT TO INCLUDE CERTIFIED ARBORIST INFORMATION AND START AND COMPLETION DATES.
- 19. STREET TREE SPECIES ARE APPROVED AS INDICATED ON THE PLANT SCHEDULE AND PLAN. ANY SUBSTITUTIONS MUST HAVE WRITTEN APPROVAL FROM URBAN FORESTRY PRIOR TO INSTALLATION.
- 20. THE CONTRACTOR SHALL PLANT ALL STREET TREES AND SHRUBS ACCORDING TO DETAIL V-101 AND V-102. AFTER PLANTING IF TREES ARE UNSTABLE STAKING MAY BE USED BUT ONLY AS NECESSARY. AT 6 MONTHS ALL STAKING MATERIAL SHALL BE REMOVED. IF TREE IS STILL UNSTABLE AFTER 6 MONTHS TREE MAY NEED TO BE
- 21. NO STREET TREE SHALL BE PLANTED WITHIN FIFTEEN (15) FEET OF ANY DRIVEWAY, ALLEY, STREET LIGHT, UTILITY POLE, UNDERGROUND UTILITY, NON-SAFETY STREET SIGN (EX. PARKING, STREET NAME) OR FIRE HYDRANT. NO TREE SHALL BE PLANTED WITHIN TWENTY (20) FEET OF A CRITICAL STREET SAFETY SIGN (EX. STOP, YIELD, OR PEDESTRIAN CROSSING). NO TREE SHALL BE PLANTED WITHIN TEN (10) FEET OF A CURB DROP FOR STORM WATER. THE POTENTIAL PLACEMENT OF STREET SIGNS, STREET LIGHTS, AND UTILITY POLES SHALL BE EVALUATED TO LESSEN THE CONFLICT WITH THE GROWTH OF EXISTING STREET TREES.

No:

LANDSCAPE PLAN

L3.00

DETA

NOTES:
PRIOR TO STREET/PUBLIC TREE INSTALLATION, PRUNING OR REMOVAL PLEASE HAVE
THE CONTRACTOR HAVE A CONTRACTED LICENSED CERTIFIED ARBORIST SUBMIT A
COMPLETE PUBLIC TREE PERMIT APPLICATION AT LEAST 10 DAYS PRIOR TO WORK
BEING PERFORMED FOR THIS PROJECT TO INCLUDE CERTIFIED ARBORIST
INFORMATION AND START AND COMPLETION DATES. THE LANDSCAPE ARCHITECT IS
RESPONSIBLE FOR ENSURING THAT THE GENERAL CONTRACTOR IS AWARE AND
COMPLIANT WITH THIS REQUIREMENT.

NOTES:
PRIOR TO STREET/PUBLIC TREE INSTALLATION, PRUNING OR REMOVAL PLEASE HAVE THE CONTRACTOR HAVE A CONTRACTED LICENSED CERTIFIED ARBORIST SUBMIT A COMPLETE PUBLIC TREE PERMIT APPLICATION AT LEAST 10 DAYS PRIOR TO WORK BEING PERFORMED FOR THIS PROJECT TO INCLUDE CERTIFIED ARBORIST INFORMATION AND START AND COMPLETION DATES. THE LANDSCAPE ARCHITECT IS RESPONSIBLE FOR ENSURING THAT THE GENERAL CONTRACTOR IS AWARE AND COMPLIANT WITH THIS REQUIREMENT.