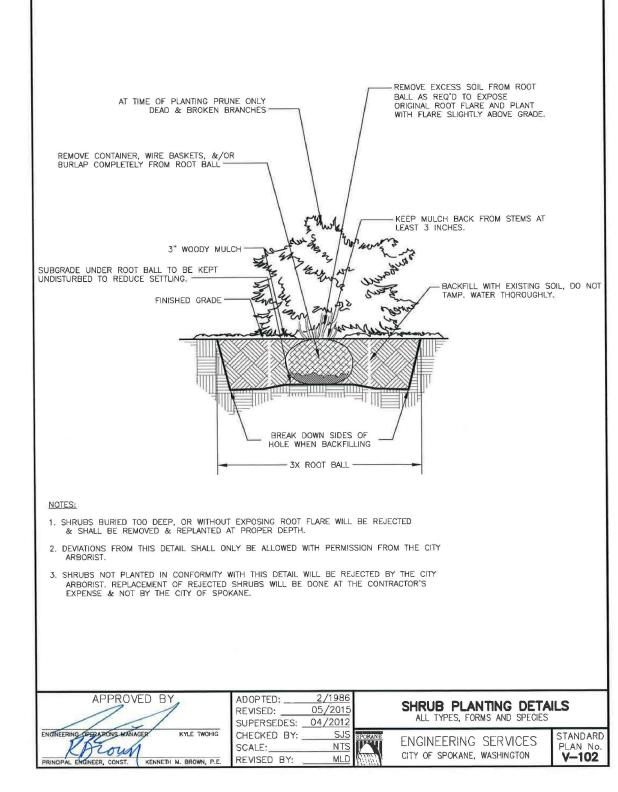

  17. ALL STREET TREE PLANTING NOT PERFORMED BY URBAN FORESTRY STAFF MUST BE PERFORMED BY A CITY APPROVED CERTIFIED ARBORIST.
- 18. PRIOR TO STREET/PUBLIC TREE INSTALLATION, PLEASE HAVE THE CONTRACTED LICENSED CERTIFIED ARBORIST SUBMIT A COMPLETE PUBLIC TREE PERMIT APPLICATION AT LEAST 10 DAYS PRIOR TO WORK BEING PERFORMED FOR THIS PROJECT TO INCLUDE CERTIFIED ARBORIST INFORMATION AND START AND COMPLETION DATES.
- 19. STREET TREE SPECIES ARE APPROVED AS INDICATED ON THE PLANT SCHEDULE AND PLAN. ANY SUBSTITUTIONS MUST HAVE WRITTEN APPROVAL FROM URBAN FORESTRY PRIOR TO INSTALLATION.
- 20. THE CONTRACTOR SHALL PLANT ALL STREET TREES AND SHRUBS ACCORDING TO DETAIL V-101 AND V-102. AFTER PLANTING IF TREES ARE UNSTABLE STAKING MAY BE USED BUT ONLY AS NECESSARY. AT 6 MONTHS ALL STAKING MATERIAL SHALL BE REMOVED. IF TREE IS STILL UNSTABLE AFTER 6 MONTHS TREE MAY NEED TO BE
- 21. NO STREET TREE SHALL BE PLANTED WITHIN FIFTEEN (15) FEET OF ANY DRIVEWAY, ALLEY, STREET LIGHT, UTILITY POLE, UNDERGROUND UTILITY, NON-SAFETY STREET SIGN (EX. PARKING, STREET NAME) OR FIRE HYDRANT. NO TREE SHALL BE PLANTED WITHIN TWENTY (20) FEET OF A CRITICAL STREET SAFETY SIGN (EX. STOP, YIELD, OR PEDESTRIAN CROSSING). NO TREE SHALL BE PLANTED WITHIN TEN (10) FEET OF A CURB DROP FOR STORM WATER. THE POTENTIAL PLACEMENT OF STREET SIGNS, STREET LIGHTS, AND UTILITY POLES SHALL BE EVALUATED TO LESSEN THE CONFLICT WITH THE GROWTH OF EXISTING STREET TREES.

No:

LANDSCAPE PLAN

L3.00

DETA

NOTES:
PRIOR TO STREET/PUBLIC TREE INSTALLATION, PRUNING OR REMOVAL PLEASE HAVE
THE CONTRACTOR HAVE A CONTRACTED LICENSED CERTIFIED ARBORIST SUBMIT A
COMPLETE PUBLIC TREE PERMIT APPLICATION AT LEAST 10 DAYS PRIOR TO WORK
BEING PERFORMED FOR THIS PROJECT TO INCLUDE CERTIFIED ARBORIST
INFORMATION AND START AND COMPLETION DATES. THE LANDSCAPE ARCHITECT IS
RESPONSIBLE FOR ENSURING THAT THE GENERAL CONTRACTOR IS AWARE AND
COMPLIANT WITH THIS REQUIREMENT.

NOTES:
PRIOR TO STREET/PUBLIC TREE INSTALLATION, PRUNING OR REMOVAL PLEASE HAVE THE CONTRACTOR HAVE A CONTRACTED LICENSED CERTIFIED ARBORIST SUBMIT A COMPLETE PUBLIC TREE PERMIT APPLICATION AT LEAST 10 DAYS PRIOR TO WORK BEING PERFORMED FOR THIS PROJECT TO INCLUDE CERTIFIED ARBORIST INFORMATION AND START AND COMPLETION DATES. THE LANDSCAPE ARCHITECT IS RESPONSIBLE FOR ENSURING THAT THE GENERAL CONTRACTOR IS AWARE AND COMPLIANT WITH THIS REQUIREMENT.