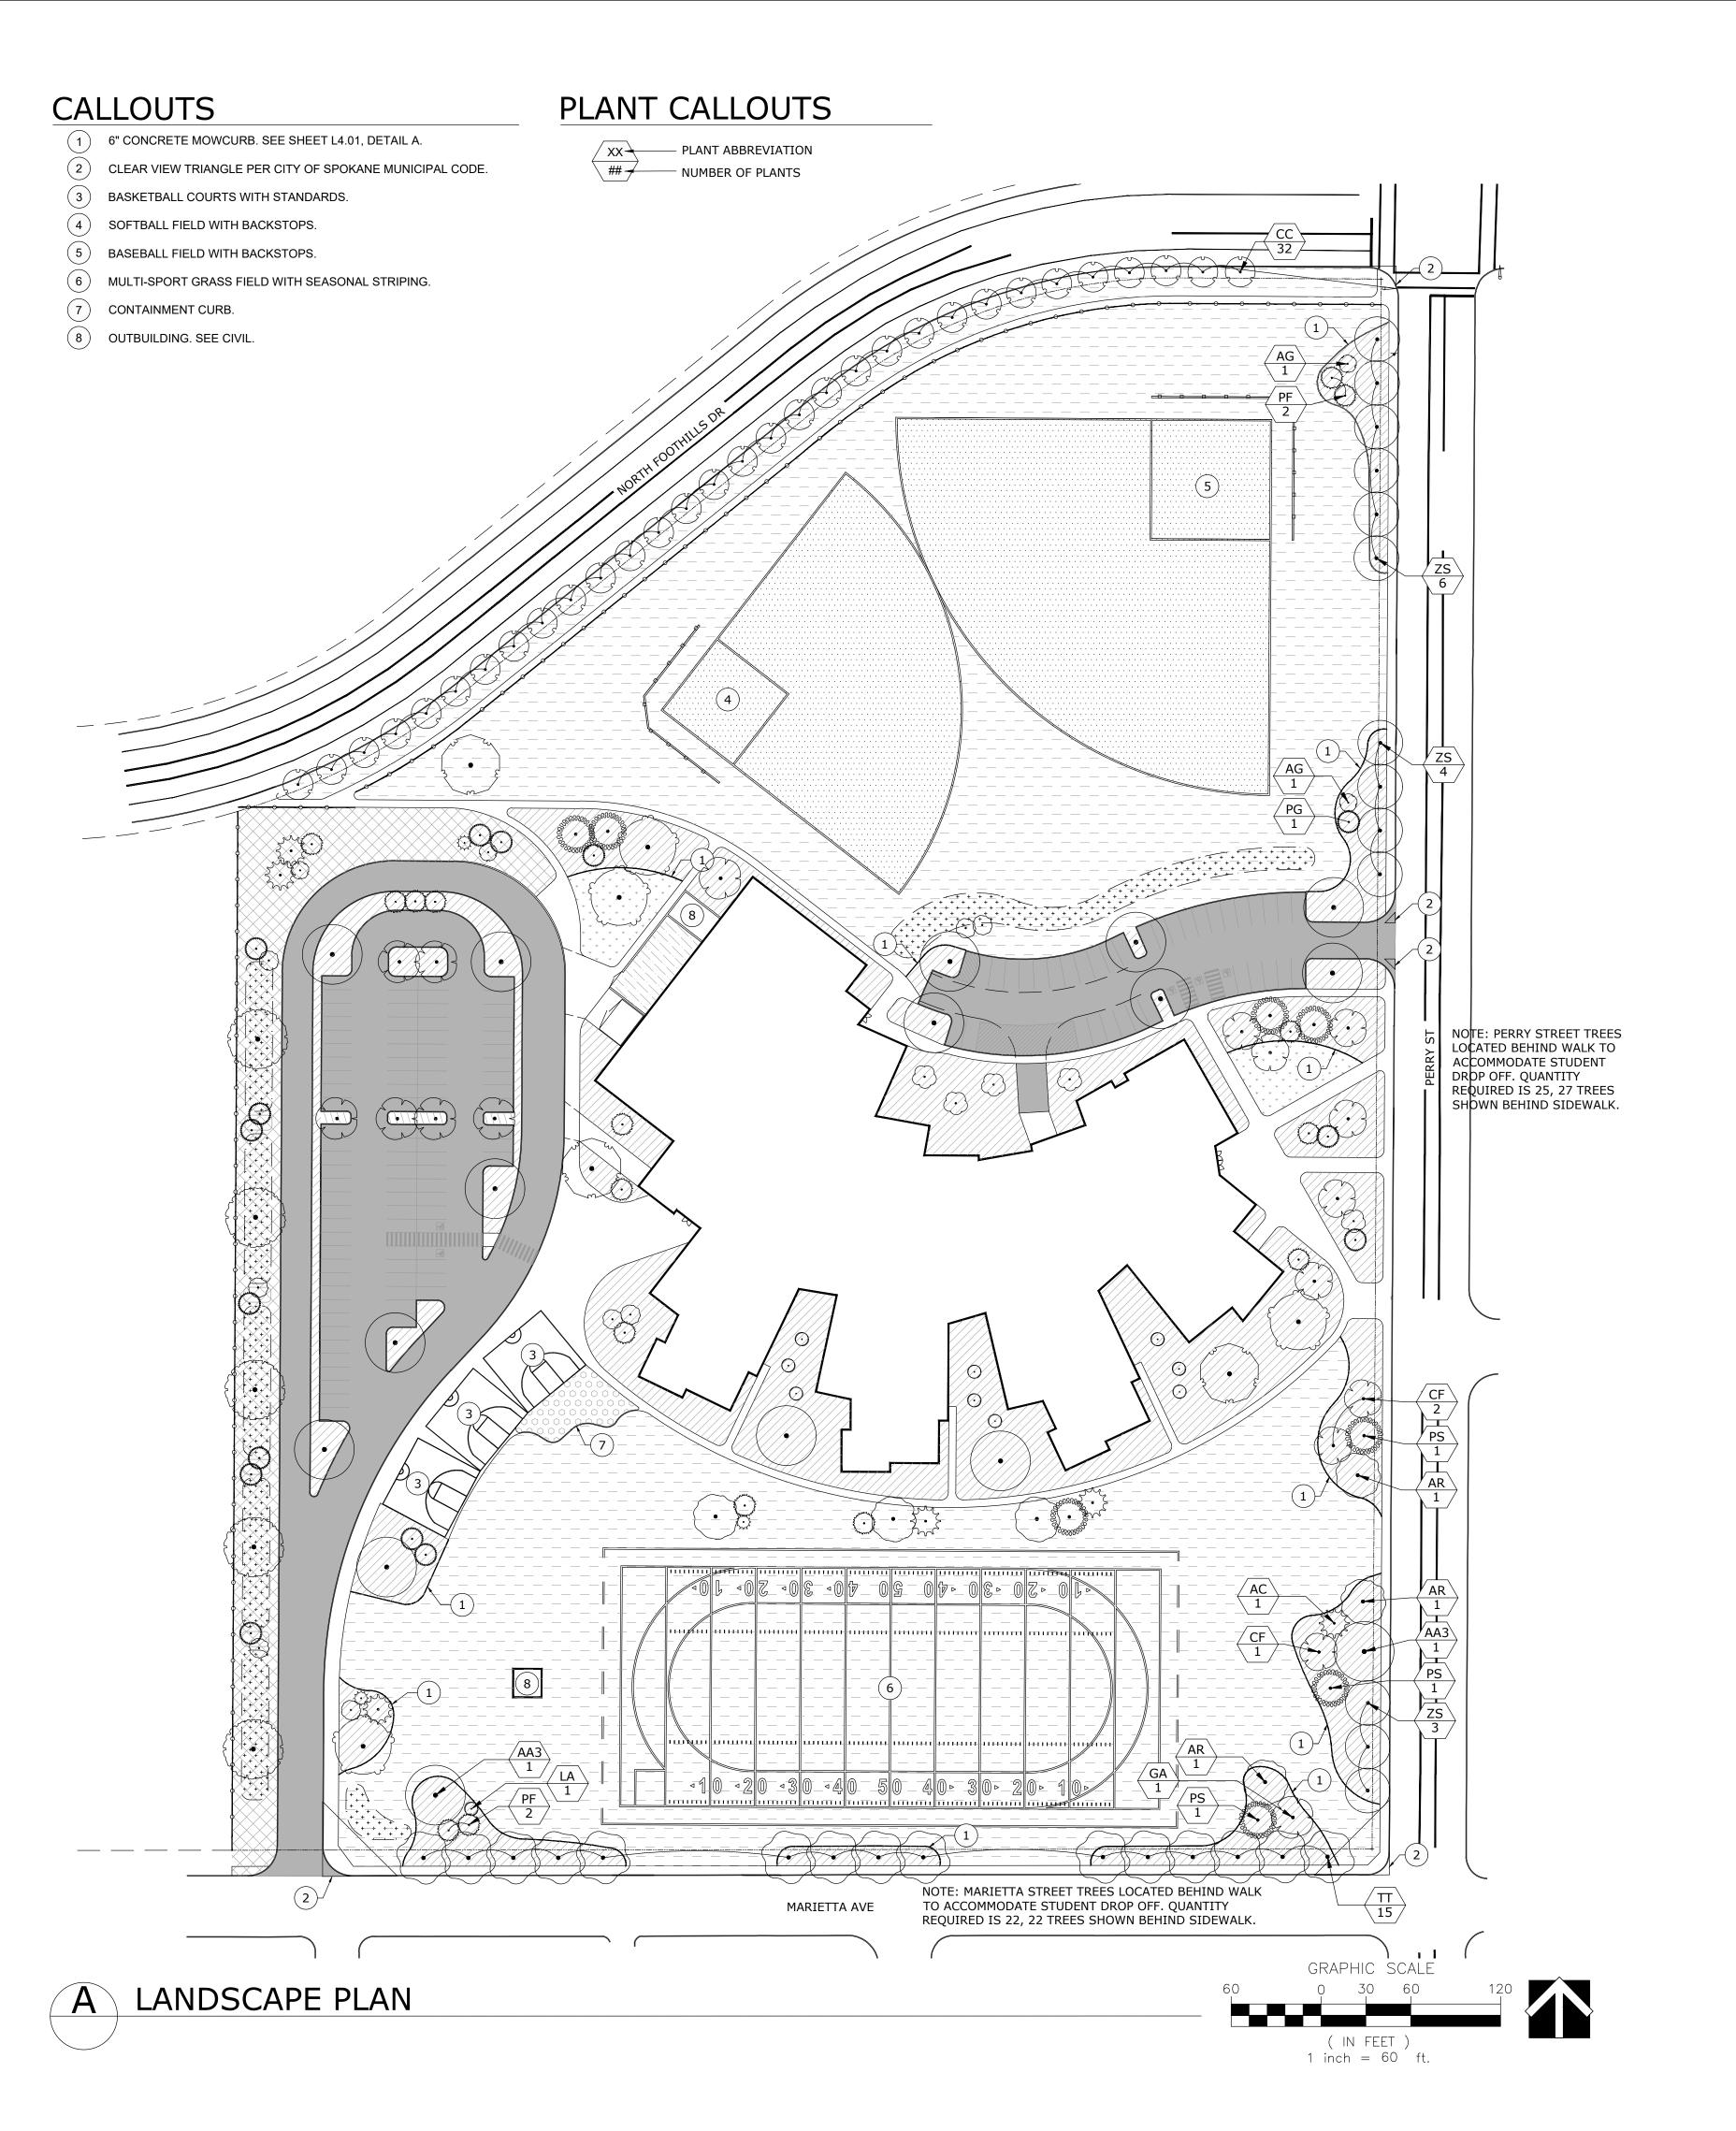

# PLANT LIST (DRAFT)

| TREES    | BOTANICAL NAME                                                   | COMMON NAME                        | SIZE      | <u>QTY</u> |
|----------|------------------------------------------------------------------|------------------------------------|-----------|------------|
| AA3      | Acer x freemanii `Jeffsred`                                      | Autumn Blaze Maple                 | 2" Cal    | 16         |
| AC       | Abies concolor                                                   | White Fir                          | 7-8` Tall | 6          |
| AG       | Acer griseum                                                     | Paperbark Maple                    | 2" Cal.   | 4          |
| AM       | Acer saccharum `Green Mountain` TM                               | Green Mountain Sugar Maple         | 2" Cal    | 4          |
| AR       | Acer rubrum `October Glory` TM                                   | October Glory Maple                | 2" Cal.   | 6          |
| CC       | Carpinus caroliniana                                             | American Hornbeam                  | 2" Cal.   | 31         |
| CF       | Cornus florida                                                   | Flowering Dogwood                  | 2" Cal.   | 9          |
| CR       | Chionanthus retusus                                              | Chinese Fringe Tree                | 2" Cal.   | 5          |
| FS       | Fagus sylvatica                                                  | European Beech                     | 2" Cal.   | 3          |
| GA       | Ginkgo biloba `Autumn Gold` TM                                   | Maidenhair Tree                    | 2" Cal    | 8          |
| LA       | Liriodendron tulipifera `Arnold`                                 | Arnold Tulip Poplar                | 2" Cal.   | 10         |
| NS       | Nyssa sylvatica                                                  | Black Tupelo                       | 2" Cal    | 8          |
| PE       | Pinus sylvestris `Fastigiata`                                    | Erect Scotch Pine                  | 7-8` Tall | 3          |
| PF       | Pinus flexilis `Vanderwolf`s Pyramid`                            | Vanderwolf`s Pyramid Pine          | 7-8` Tall | 16         |
| PG       | Picea pungens `Glauca`                                           | Colorado Blue Spruce               | 7-8` Tall | 15         |
| PS       | Pinus sylvestris                                                 | Scotch Pine                        | 7-8` Tall | 8          |
| QP       | Quercus palustris                                                | Pin Oak                            | 2" Cal.   | 5          |
| TT       | Tilia tomentosa `Sterling`                                       | Sterling Silver Linden             | 2" Cal.   | 15         |
| ZS       | Zelkova serrata                                                  | Sawleaf Zelkova                    | 2" Cal.   | 13         |
| SHRUBS   | BOTANICAL NAME                                                   | COMMON NAME                        | SIZE      |            |
| BX       | Buxus x `Green Gem`                                              | Green Gem Boxwood                  | 2 gal     |            |
| CA       | Calamagrostis x acutiflora `Karl Foerster`                       | Feather Reed Grass                 | 1 gal.    |            |
| CC2      | Caryopteris x clandonensis `Blue Mist`                           | Blue Mist Shrub                    | 1 gal.    |            |
| CS       | Cornus sericea `Kelseyi`                                         | Kelseyi Dogwood                    | 1 gal     |            |
| GA2      | Gaillardia x `Arizona Sun`                                       | Blanket Flower                     | 1 gal.    |            |
| H        | Hemerocallis x `Stella de Oro`                                   | Stella de Oro Daylily              | 1 gal     |            |
| HB       | Hemerocallis x `Little Business`                                 | Little Business Daylily            | 1 gal     |            |
| HP       | Hesperaloe parviflora `Perpa` TM                                 | Brakelights Red Yucca              | 1 gal.    |            |
| HS       | Helictotrichon sempervirens                                      | Blue Oat Grass                     | 1 gal     |            |
| HT       | Hosta tardiana `MonLisa`                                         | Frosty Ribbon Hosta                | 1 gal     |            |
| LH       | Lavandula angustifolia `Hidcote`                                 | Hidcote Lavender                   | 1 gal     |            |
| ML       | Miscanthus sinensis `Little Zebra`                               | Little Zebra Silver Grass          | 1 gal     |            |
| MM       | Miscanthus sinensis `Morning Light`                              | Eulalia Grass                      | 2 gal     |            |
| MR       | Monarda didyma `Raspberry Wine`                                  | Raspberry Wine Bee Balm            |           |            |
| PC       | Physocarpus opulifolius `Center Glow`                            | Center Glow Ninebark               | 1 gal     |            |
| PD       | Pennisetum alopecuroides `Desert Plains`                         | Desert Plains Fountian Grass       | 2 gal.    |            |
| RM       | Rosa x `Meiboulka` P.P.A.F.                                      | Oso Easy Cherry Pie Rose           | 1 gal.    |            |
| RR       | Rhododendron x `Ramapo`                                          | Ramapo Rhododendron                | 2 gal     |            |
|          | Rudbeckia hirta `Indian Summer`                                  | •                                  | 2 gal.    |            |
| RS<br>CB |                                                                  | Gloriosa Daisy<br>Goldflame Spirea | 1 gal     |            |
| SB       | Spiraea x bumalda `Goldflame`                                    | •                                  | 1 gal.    |            |
| YF       | Yucca filamentosa<br>ITITY NOTE: CONTRACTOR SHALL VERIFY QUANTIT | Adam`s Needle                      | 1 gal.    |            |

### PLANTING NOTES

- 1. CONTRACTOR SHALL CALL 811 TO LOCATE ALL EXISTING ABOVE OR BELOW GRADE ON-SITE UTILITIES PRIOR TO COMMENCEMENT OF WORK, INCLUDING PLANTING. THE LOCATIONS OF UTILITIES, STRUCTURES AND SERVICES SHOWN IN THE CONTRACT DOCUMENTS SHALL BE DEEMED TO BE APPROXIMATIONS ONLY. ALL DISCREPANCIES BETWEEN WHAT IS SHOWN AND THE ACTUAL FIELD CONDITIONS SHALL BE REPORTED TO THE OWNER'S REPRESENTATIVE. PRESERVE AND PROTECT EXISTING UTILITIES TO REMAIN FROM DAMAGE OR DISRUPTION, TYPICAL. MAINTAIN LOCATES DURING CONSTRUCTION FOR REFERENCE. CONTRACTOR SHALL RECORD ALL UTILITY MARKINGS ON A SEPARATE SET OF DRAWINGS. THIS SET SHALL BE KEPT ON-SITE FOR REFERENCE FOR DURATION OF CONTRACT.
- 2. CONTRACTOR TO COORDINATE WITH OWNER'S MAINTENANCE PERSONNEL TO IDENTIFY AND PROTECT ANY EXISTING OWNER MAINTAINED UTILITIES, WATER LINES, IRRIGATION LINES, IRRIGATION CONTROL WIRES OR OTHER IMPROVEMENTS PRIOR TO CONSTRUCTION.
- 3. THE INFORMATION ON THIS SHEET IS INCOMPLETE UNLESS ACCOMPANIED BY THE CORRESPONDING SPECIFICATION SECTION(S) AND DETAILS DEVELOPED FOR THIS PROJECT. REFER TO THOSE SPECIFICATIONS AND DETAILS FOR ADDITIONAL INFORMATION.
- 4. CONTRACTOR IS RESPONSIBLE FOR VERIFYING CONDITIONS IN THE FIELD PRIOR TO CONSTRUCTION AND NOTIFYING THE OWNER AND OWNERS REPRESENTATIVES OF DISCREPANCIES. VERIFY THAT SUB GRADE PREPARATION HAS BEEN COMPLETED TO ACCEPTABLE TOLERANCES PRIOR TO COMMENCEMENT OF WORK. CONTRACTOR ACCEPTS SUB GRADES UPON COMMENCEMENT OF WORK AND IS RESPONSIBLE FOR ANY CORRECTIONS REQUIRED AFTER WORK BEGINS.
- 5. REMOVE ALL CONSTRUCTION DEBRIS, CONCRETE, MORTAR, ROCKS, ETC FROM LANDSCAPE AREAS PRIOR TO SUB GRADE PREPARATION AND INSTALLATION OF PLANTING SOIL.
- 6. TREES AND SHRUBS TO MEET REQUIREMENTS OF AMERICAN STANDARD FOR NURSERY STOCK FOR SIZE AND MATERIAL CONDITION.7. PLANT COUNTS IN LEGEND ARE FOR REFERENCE ONLY. PLANT SYMBOLS DICTATE THE REQUIRED PLANTS.
- 8. PLANTING SOIL SCHEDULE (SEE SPECIFICATIONS):
- a. SODDED LAWN AREAS: 4" OF APPROVED PLANTING SOIL TYPE 'B'.
- b. SEEDED ATHLETIC FEILD: 6" OF APPROVED PLANTING SOIL TYPE 'B'.
- c. PLANTING AREAS: 6" OF APPROVED PLANTING SOIL TYPE 'B'.
- 9. MINERAL MULCH SCHEDULE (SEE SPECIFICATIONS):
  a.PLANTING AREAS: 2" OF MINERAL MULCH TYPE 'A'. 5/8" BASALT CHIP
- 10. ALL LANDSCAPE AREAS TO BE IRRIGATED BY AN AUTOMTIC IRRIGATION SYSTEM. SEE IRRIGATION PLANS AND SPECIFICATIONS.
- 11. TREE LOCATIONS MAY VARY DEPENDING ON WALK, DRIVEWAY, AND UTILITY LOCATIONS. STAKE FOR APPROVAL PRIOR TO PLANTING.
- 12. LAYOUT OF MOWCURBS AND EDGING TO BE MARKED FOR APPROVAL PRIOR TO INSTALLATION.
  13. DO NOT COMPACT BOTTOMS OF SWALES, PROTECT SWALES FROM CONSTRUCTION TRAFFIC AND DEBRIS. SEE CIVIL PLANS FOR SOILS IN SWALES.
- 14. ALL TREES TO BE SINGLE TRUNKED, UNLESS OTHERWISE NOTED. MULTI-TRUNKED TREES TO INCLUDE MAIN LEADER EQUAL OR GREATER TO SIZE SPECIFIED.

  15. TREES OF THE SAME SPECIES SHALL BE MATCHED FROM SAME LOT AND GROWER.
- 15. TREES OF THE SAME SPECIES SHALL BE MATCHED FROM SAME LOT AND GROWER.

  16. FINISH GRADE TO BE:
  - a.PLANTING AREAS: 2 1/2" BELOW ADJACENT WALKS OR HARDSCAPE ELEMENTS BEFORE INSTALLATION OF MINERAL/ORGANIC MULCH.
  - b. TURF AREAS, SEEDED: 2" BELOW ADJACENT WALKS OR HARDSCAPE ELEMENTS.
- c. TURF AREAS, SODDED: 2" BELOW ADJACENT WALKS OR HARDSCAPE ELEMENTS.

  17. ALL STREET TREE PLANTING NOT PERFORMED BY URBAN FORESTRY STAFF MUST BE PERFORMED BY A CITY APPROVED CERTIFIED ARBORIST.
- 18. PRIOR TO STREET/PUBLIC TREE INSTALLATION, PLEASE HAVE THE CONTRACTED LICENSED CERTIFIED ARBORIST SUBMIT A COMPLETE PUBLIC TREE PERMIT APPLICATION AT LEAST 10 DAYS PRIOR TO WORK BEING PERFORMED FOR THIS PROJECT TO INCLUDE CERTIFIED ARBORIST INFORMATION AND START AND COMPLETION DATES.
- 19. STREET TREE SPECIES ARE APPROVED AS INDICATED ON THE PLANT SCHEDULE AND PLAN. ANY SUBSTITUTIONS MUST HAVE WRITTEN APPROVAL FROM URBAN FORESTRY PRIOR TO INSTALLATION.
- 20. THE CONTRACTOR SHALL PLANT ALL STREET TREES AND SHRUBS ACCORDING TO DETAIL V-101 AND V-102. AFTER PLANTING IF TREES ARE UNSTABLE STAKING MAY BE USED BUT ONLY AS NECESSARY. AT 6 MONTHS ALL STAKING MATERIAL SHALL BE REMOVED. IF TREE IS STILL UNSTABLE AFTER 6 MONTHS TREE MAY NEED TO BE
- 21. NO STREET TREE SHALL BE PLANTED WITHIN FIFTEEN (15) FEET OF ANY DRIVEWAY, ALLEY, STREET LIGHT, UTILITY POLE, UNDERGROUND UTILITY, NON-SAFETY STREET SIGN (EX. PARKING, STREET NAME) OR FIRE HYDRANT. NO TREE SHALL BE PLANTED WITHIN TWENTY (20) FEET OF A CRITICAL STREET SAFETY SIGN (EX. STOP, YIELD, OR PEDESTRIAN CROSSING). NO TREE SHALL BE PLANTED WITHIN TEN (10) FEET OF A CURB DROP FOR STORM WATER. THE POTENTIAL PLACEMENT OF STREET SIGNS, STREET LIGHTS, AND UTILITY POLES SHALL BE EVALUATED TO LESSEN THE CONFLICT WITH THE GROWTH OF EXISTING STREET TREES.