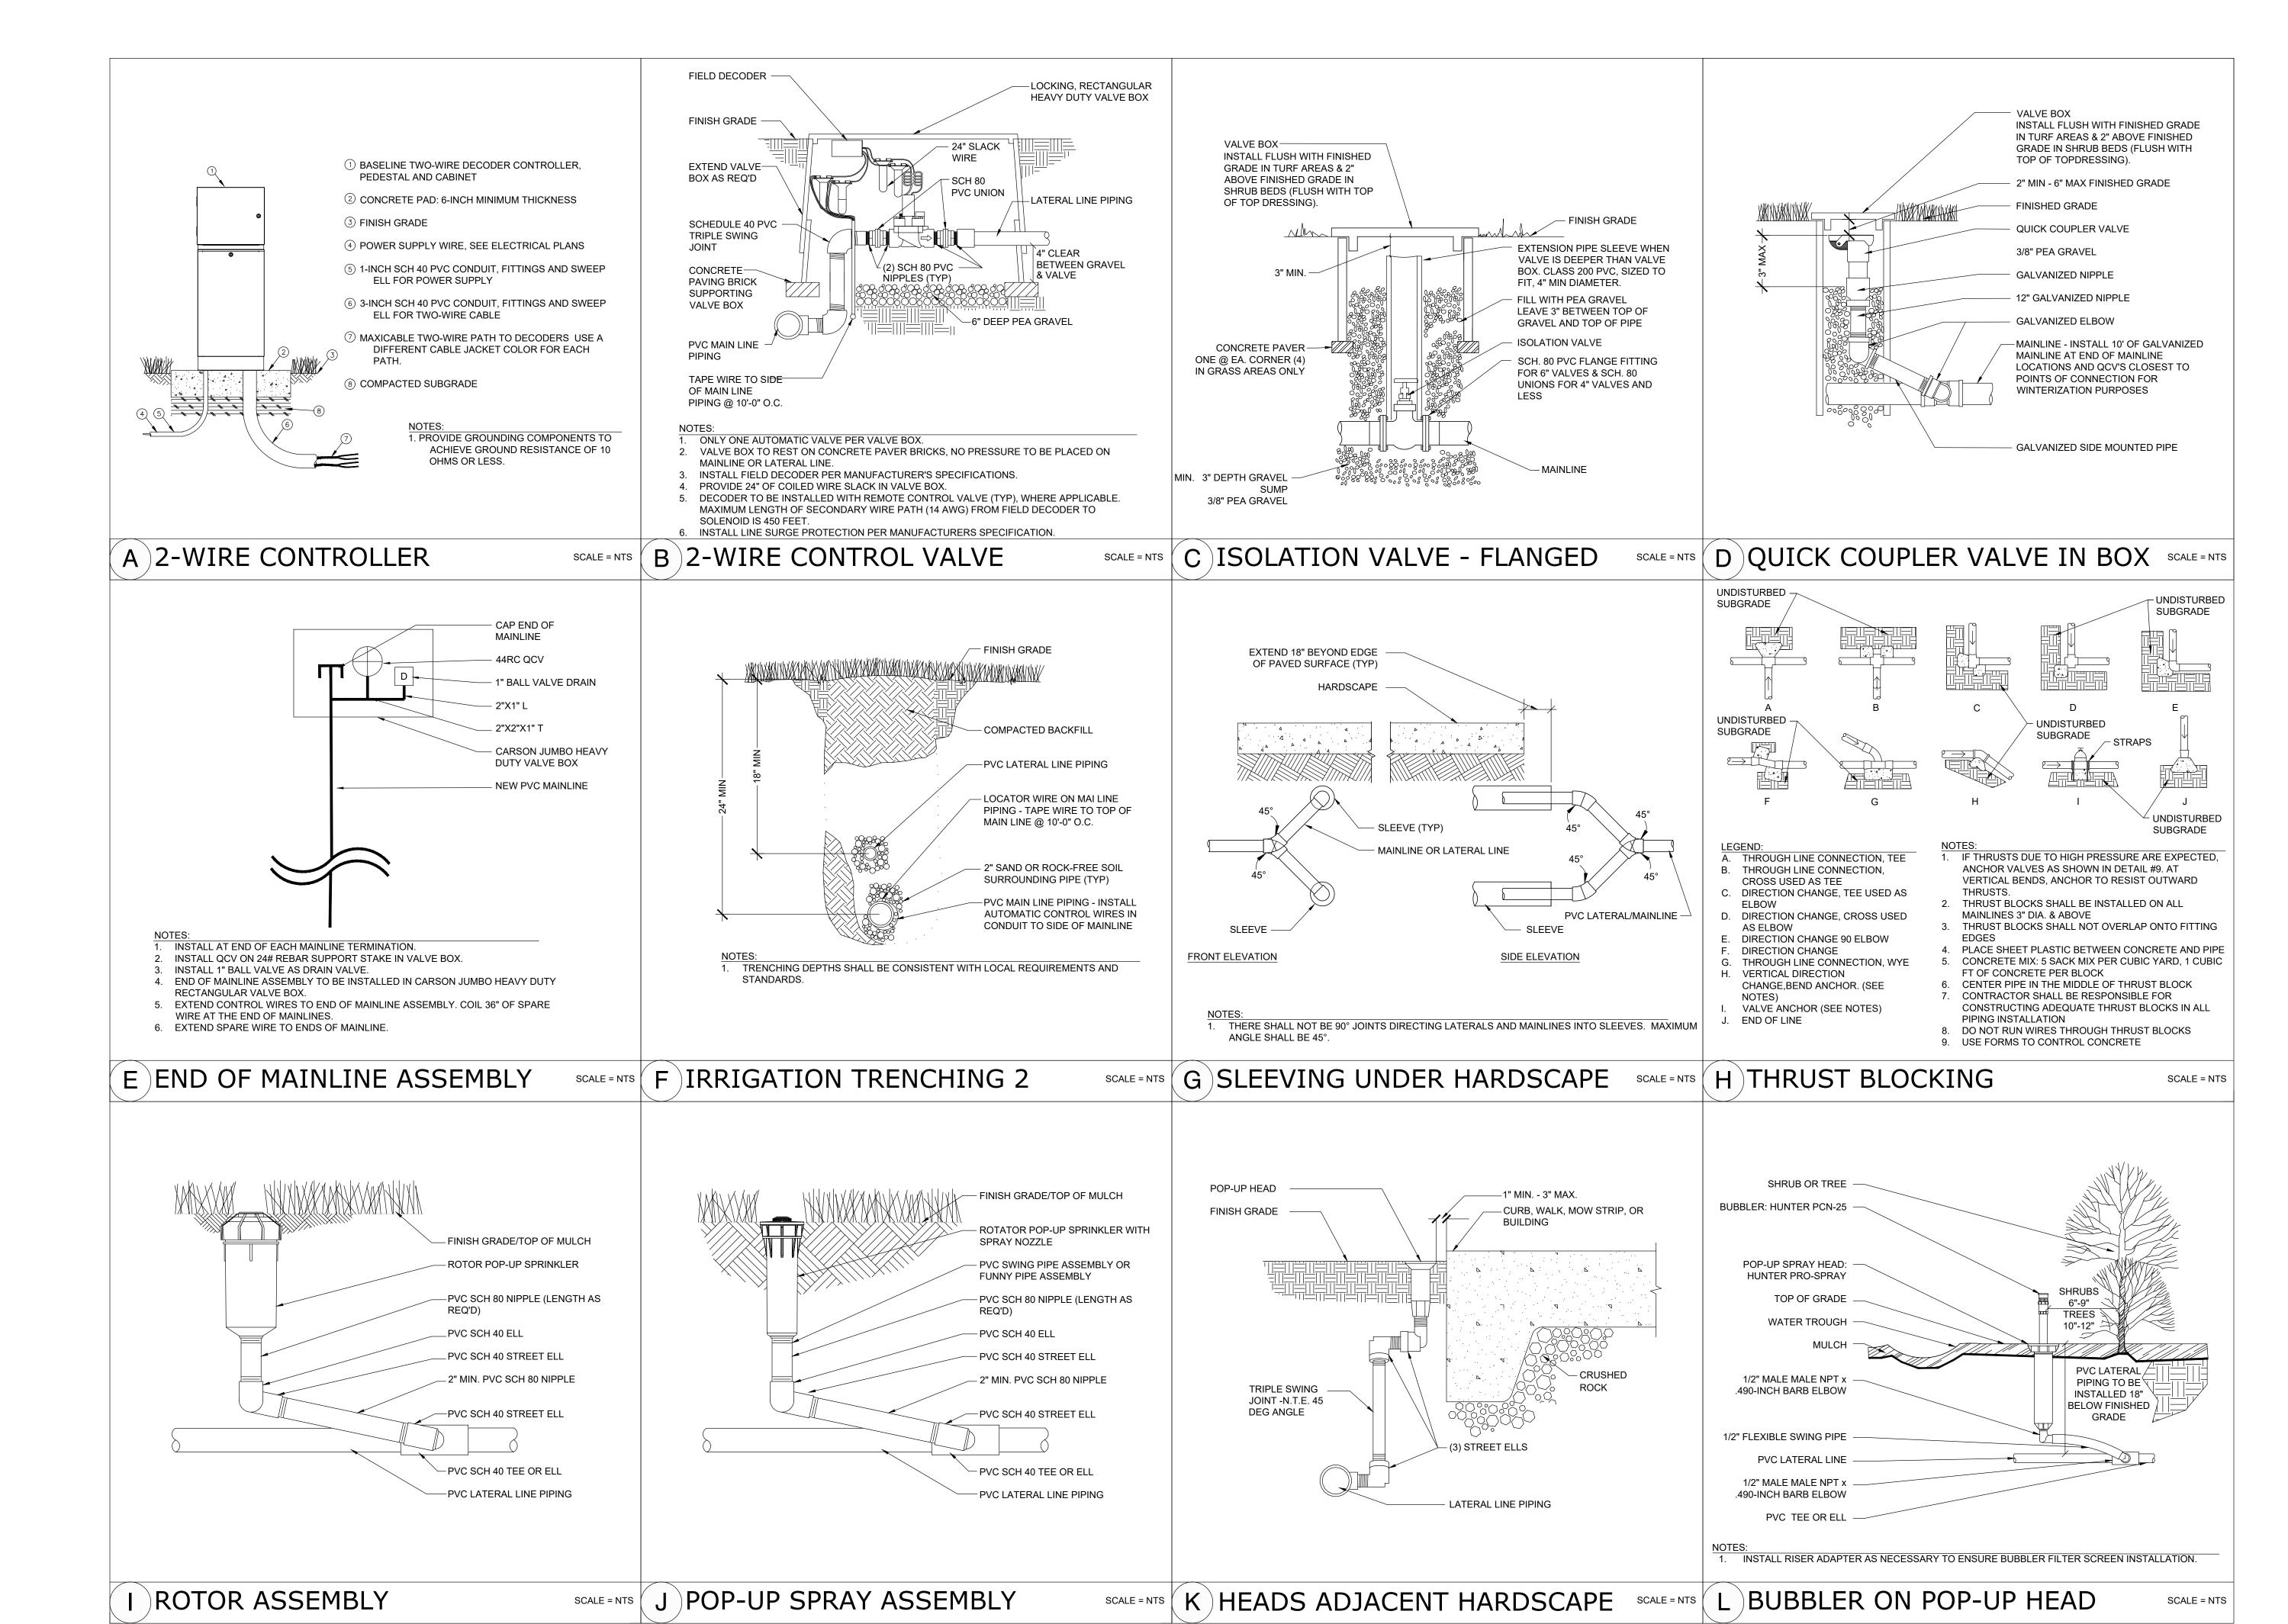

#### IRRIGATION LEGEND

PLANTER AREA IRRIGATION: HUNTER PCN BUBBLERS ON PROS POP-UP SPRINKLERS. 1 X .25 GPM PER SHRUB, ORNAMENTAL GRASS, OR PERENNIAL, 2 X .25 GPM PER TREE.

POINT OF CONNECTION: CITY OF SPOKANE

C CALSENSE 3000 TWO-WIRE CONTROLLER. SEE MANUFACTURER'S SPECIFICATIONS.

WATTS 007M1QT DOUBLE CHECK BACKFLOW PREVENTION, 4". MASTER VALVE/FLOW METER: NETAFIM HYDROMETER

ISOLATION VALVE: WATTS BALL VALVE, WBV-3. LINE SIZE.

RAIN BIRD PEB WITH CALSENSE DECODERS.

QUICK COUPLER - RAIN BIRD 44-RC (INSTALL IN VALVE BOX). SEE

TURF AREA ROTORS: HUNTER I-25/I-40 AND MP ROTATORS.

RAIN BIRD ROOT ZONE WATERING SYSTEM FOR TREES IN TURF AREAS.

END OF MAINLINE - CAP MAINLINE AND PROVIDE 36" SPARE WIRE.

MAINLINE. 4" SCH 40 PVC UNLESS OTHERWISE NOTED.

---- LATERAL LINE - SCHEDULE 40 PVC - 1" UNLESS OTHERWISE NOTED. PIPE SLEEVE - SCHEDULE 40 PVC.

---- CONTROL WIRE IN CONDUIT.

VALVE NO.
DENOTES BUBBLER VALVE # VALVE SIZE GPM

#### **IRRIGATION NOTES**

- 1. CONTRACTOR SHALL CALL 811 TO LOCATE ALL EXISTING ABOVE OR BELOW GRADE ON-SITE UTILITIES PRIOR TO COMMENCEMENT OF WORK, INCLUDING PLANTING. THE LOCATIONS OF UTILITIES, STRUCTURES AND SERVICES SHOWN IN THE CONTRACT DOCUMENTS SHALL BE DEEMED TO BE APPROXIMATIONS ONLY. ALL DISCREPANCIES BETWEEN WHAT IS SHOWN AND THE ACTUAL FIELD CONDITIONS SHALL BE REPORTED TO THE OWNER'S REPRESENTATIVE. PRESERVE AND PROTECT EXISTING UTILITIES TO REMAIN FROM DAMAGE OR DISRUPTION, TYPICAL. MAINTAIN LOCATES DURING CONSTRUCTION FOR REFERENCE. CONTRACTOR SHALL RECORD ALL UTILITY MARKINGS ON A SEPARATE SET OF DRAWINGS. THIS SET SHALL BE KEPT ON-SITE FOR REFERENCE FOR DURATION OF CONTRACT
- 2. CONTRACTOR TO COORDINATE WITH OWNER'S MAINTENANCE PERSONNEL TO IDENTIFY AND PROTECT ANY EXISTING OWNER MAINTAINED UTILITIES, WATER LINES, IRRIGATION LINES, IRRIGATION CONTROL WIRES OR OTHER IMPROVEMENTS PRIOR TO CONSTRUCTION.
- 3. THE INFORMATION ON THIS SHEET IS INCOMPLETE UNLESS ACCOMPANIED BY THE CORRESPONDING SPECIFICATION SECTION(S) AND DETAILS DEVELOPED FOR THIS PROJECT. REFER TO THOSE SPECIFICATIONS AND DETAILS FOR ADDITIONAL INFORMATION.
- 4. CONTRACTOR IS RESPONSIBLE FOR VERIFYING CONDITIONS IN THE FIELD PRIOR TO CONSTRUCTION AND NOTIFYING THE OWNER AND OWNERS REPRESENTATIVES OF DISCREPANCIES. VERIFY THAT SUB GRADE PREPARATION HAS BEEN COMPLETED TO ACCEPTABLE TOLERANCES PRIOR TO COMMENCEMENT OF WORK. CONTRACTOR ACCEPTS SUB GRADES UPON COMMENCEMENT OF WORK AND IS RESPONSIBLE FOR ANY CORRECTIONS REQUIRED AFTER WORK BEGINS.
- 5. IRRIGATION LAYOUT IS DIAGRAMMATIC. IRRIGATION EQUIPMENT IS OFTEN SHOWN OUTSIDE OF LANDSCAPE AREAS FOR CLARITY. IRRIGATION EQUIPMENT SHALL ALWAYS BE LOCATED WITHIN LANDSCAPE AREAS UNLESS SPECIFICALLY NOTED. LOCATE VALVE BOXES NEXT TO CURBS, PAVED SURFACES, OR IN PLANTING BEDS WHERE POSSIBLE. VALVES AND VALVE BOXES SHALL NOT BE LOCATED IN THE BOTTOMS OF SWALES OR AT SWALE INLETS.
- 6. IRRIGATION CONTROLLER: SUPPLY CONTROLLER AS SPECIFIED AND LOCATE AS SHOWN ON PLANS AND DETAILS. COORDINATE LOCATION AND INSTALLATION OF CONTROLLER(S) WITH GENERAL CONTRACTOR FOR ELECTRICAL SERVICE AND SWEEPS THROUGH FOUNDATIONS AS NECESSARY. CONTRACTOR IS RESPONSIBLE FOR COMPLIANCE WITH ALL LOCAL CODES AND ORDINANCES INCLUDING BUILDING/ELECTRICAL PERMIT REQUIREMENTS.

7. IRRIGATION SYSTEM BASIS OF DESIGN:

a. STATIC PRESSURE: XX PSI AT THE SOURCE.

b. SOURCE: EXISTING POTABLE CITY WATER.

c. CONTRACTOR TO VERIFY WORKING PSI AT MINIMUM OPERATING FLOW PRIOR TO CONSTRUCTION. NOTIFY LANDSCAPE ARCHITECT OF ANY DEFICIENCIES PRIOR TO COMMENCEMENT OF WORK.

8. SLEEVE SCHEDULE: a. ALL MAIN LINE PIPING AND CONTROL WIRES UNDER PAVING SHALL BE INSTALLED IN SEPARATE SLEEVES UNDER HARD SURFACES.

b. PIPES TO 4": 6" CLASS 200 SLEEVE.

c. PIPES GREATER THAN 4": 8" CLASS 200 SLEEVE. d. CONTROL WIRES: 3" MIN. CLASS 200 SLEEVE.

- 9. CONTRACTOR TO INSTALL THRUST BLOCKING AT MAINLINE CHANGES OF DIRECTION FOR ALL MAINLINE PIPING 2" AND LARGER.
- 10. PRESSURE TESTING: PRESSURE TESTING IS REQUIRED FOR ALL MAINLINE AND LATERAL LINES. SEE SPECIFICATIONS FOR REQUIREMENTS.

11. INSTALL ALL VALVE BOXES PERPENDICULAR TO ADJACENT FENCES, WALKS, AND BUILDINGS. ALL SPRINKLER

- HEADS SHALL BE SET PERPENDICULAR TO FINISH GRADE UNLESS OTHERWISE SPECIFIED. 12. THE IRRIGATION CONTRACTOR SHALL FLUSH AND ADJUST ALL SPRINKLER HEADS AND VALVES FOR OPTIMUM COVERAGE WITH MINIMAL OVER SPRAY ONTO WALKS, STREETS, WALLS, ETC. CONTRACTOR SHALL MAKE MINOR ADJUSTMENTS TO HEAD LOCATIONS IN FIELD AS NECESSARY TO ENSURE HEAD TO HEAD COVERAGE WITH NO OVERSPRAY ON TO PAVED SURFACES. SOME ROTOR ZONES ARE DESIGNED WITH GREATER THAN HEAD TO HEAD COVERAGE TO COMPENSATE FOR WIND ADJUST AS NECESSARY FOR COVERAGE.
- 13. ALL SPRINKLER EQUIPMENT NOT OTHERWISE DETAILED OR SPECIFIED SHALL BE INSTALLED AS PER THE MANUFACTURER'S RECOMMENDATIONS AND SPECIFICATIONS IN ADHERENCE TO LOCAL CODES.
- 14. 120V AC ELECTRICAL POWER SOURCE AT BOTH CONTROLLER LOCATIONS SHALL BE PROVIDED, SEE ELECTRICAL PLANS. FINAL CONNECTION FROM THE ELECTRICAL SOURCE TO THE CONTROLLER AND INCLUDE ALL PERMITS SHALL BE IN ACCORDANCE WITH LOCAL CODES.