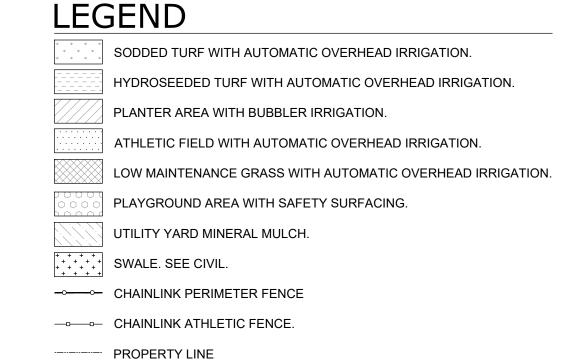

Sheet No:

CONSTRUCTION PLAN

Drawn by:

Checked by:

1" = 60'

UTILITY YARD MINERAL MULCH.

\$\frac{\frac{1}{1} + \frac{1}{1} + \frac{1}{1} + \frac{1}{1}}{\frac{1}{1} + \frac{1}{1} + \frac{1}{1} + \frac{1}{1}}}\$ SWALE. SEE CIVIL.

→ CHAINLINK PERIMETER FENCE

— CHAINLINK ATHLETIC FENCE.

----- PROPERTY LINE

IRRIGATION PLAN

( IN FEET ) 1 inch = 60 ft.

| LLGLIND |                                                           |  |
|---------|-----------------------------------------------------------|--|
| *       | SODDED TURF WITH AUTOMATIC OVERHEAD IRRIGATION.           |  |
|         | HYDROSEEDED TURF WITH AUTOMATIC OVERHEAD IRRIGATION.      |  |
|         | PLANTER AREA WITH BUBBLER IRRIGATION.                     |  |
|         | ATHLETIC FIELD WITH AUTOMATIC OVERHEAD IRRIGATION.        |  |
|         | LOW MAINTENANCE GRASS WITH AUTOMATIC OVERHEAD IRRIGATION. |  |
| 0000    |                                                           |  |

PLAYGROUND AREA WITH SAFETY SURFACING.

UTILITY YARD MINERAL MULCH.

SWALE. SEE CIVIL.

----- PROPERTY LINE