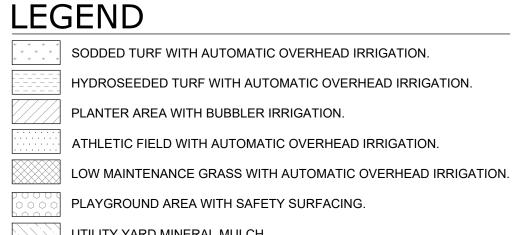

IRRIGATION PLAN

( IN FEET ) 1 inch = 60 ft.

| LLGLIND |                                                           |  |
|---------|-----------------------------------------------------------|--|
| *       | SODDED TURF WITH AUTOMATIC OVERHEAD IRRIGATION.           |  |
|         | HYDROSEEDED TURF WITH AUTOMATIC OVERHEAD IRRIGATION.      |  |
|         | PLANTER AREA WITH BUBBLER IRRIGATION.                     |  |
|         | ATHLETIC FIELD WITH AUTOMATIC OVERHEAD IRRIGATION.        |  |
|         | LOW MAINTENANCE GRASS WITH AUTOMATIC OVERHEAD IRRIGATION. |  |
| 0000    |                                                           |  |

PLAYGROUND AREA WITH SAFETY SURFACING.

UTILITY YARD MINERAL MULCH.

SWALE. SEE CIVIL.

----- PROPERTY LINE