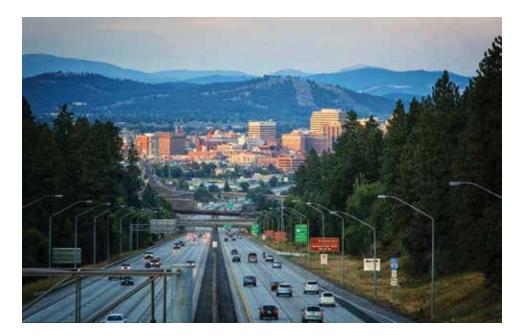

Standard Aesthetic Barrier and planter on Division. Texture and surface stain.

Recently installed basalt wall at Kendall Yards.