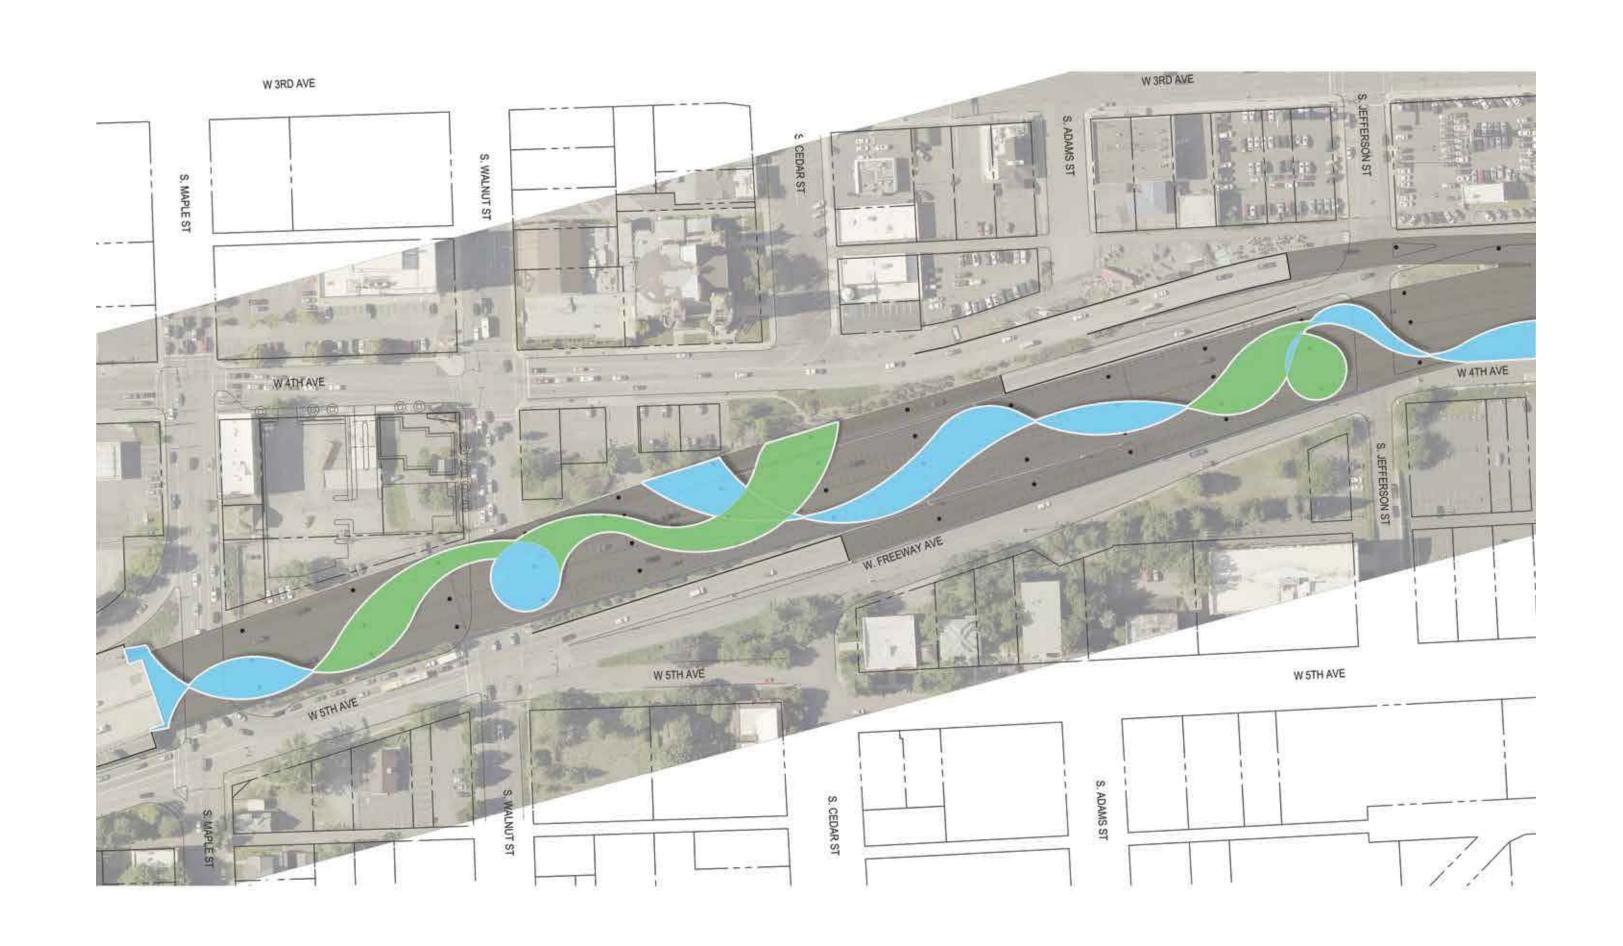

|                                                                                                          |
| local experience         | - going home / to work / to play - access to services and business - access to parking - improved lighting | - block level character - landmark buildings - streetscape       | - river and gorge<br>- parks and open spaces                                                             |
| pedestrian<br>experience | - safe - inviting - improved lighting - active and exciting spaces                                         | - streetscapes and boulevards<br>- homeless' services and safety | - natural materials and forms - activating scent - natural sounds - deterrants to homeless / panhandlers |

























































priorities and goals exercise

next steps