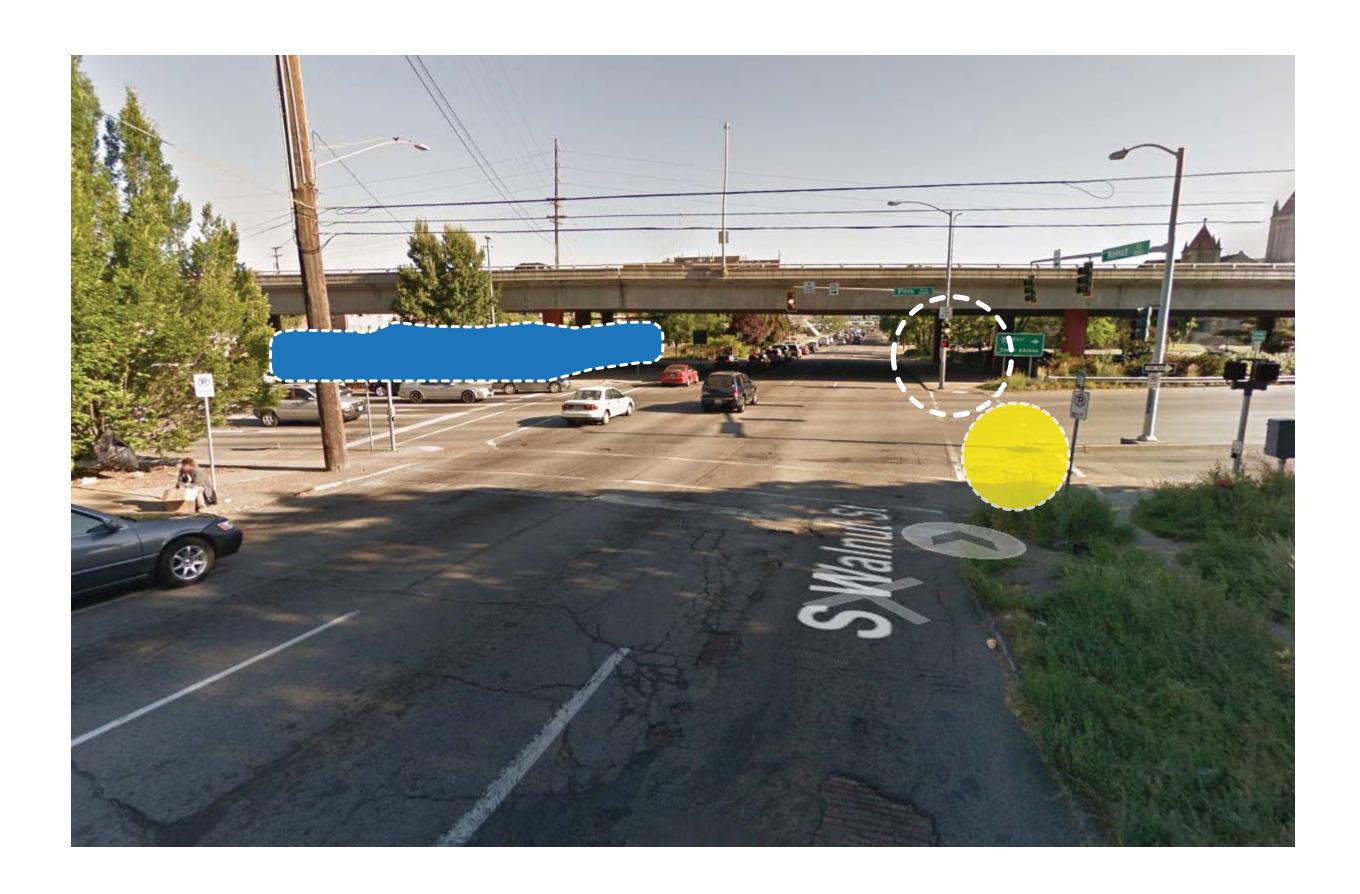

|                                                                                                          |
| local experience         | - going home / to work / to play - access to services and business - access to parking - improved lighting | - block level character - landmark buildings - streetscape       | - river and gorge<br>- parks and open spaces                                                             |
| pedestrian<br>experience | - safe - inviting - improved lighting - active and exciting spaces                                         | - streetscapes and boulevards<br>- homeless' services and safety | - natural materials and forms - activating scent - natural sounds - deterrants to homeless / panhandlers |

























































priorities and goals exercise

next steps