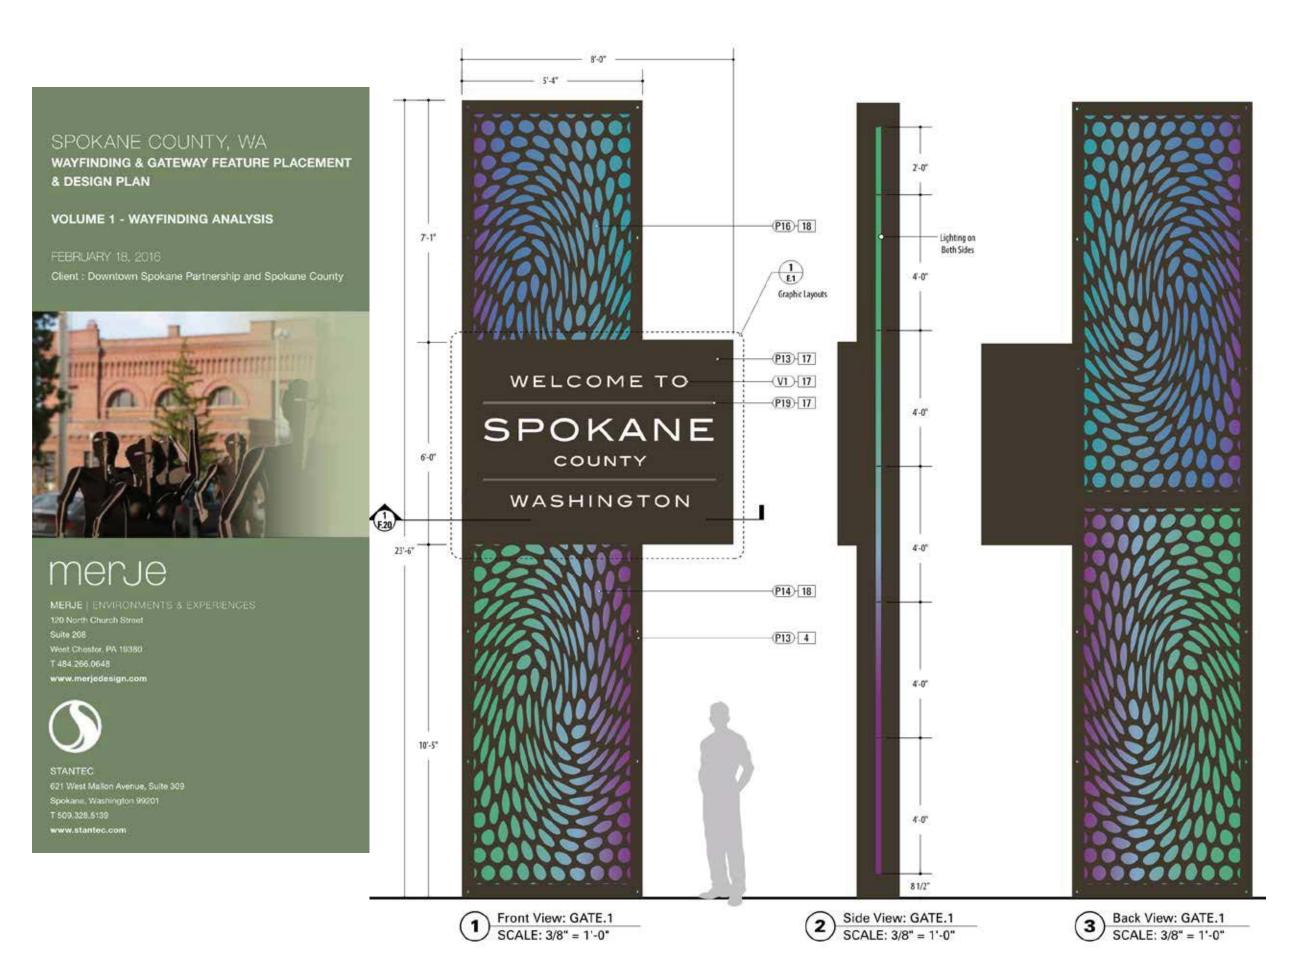

# agenda

- 1. what we heard
- 2. universal design elements
- 3. design option A Weave
- 4. design option B Flow
- 5. priorities and goals

### Experience























Philadelphia



Chicago



Sydney



San Antonio



Seattle



London



San Jose





Standard Aesthetic Barrier and planter on Division. Texture and surface stain.



Recently installed basalt wall at Kendall Yards.

### **Color Palette**

Stain colors have been selected to accent and enhance existing brick, stone and concrete. In the future, it may be desirable to add complementary colors and/or designate a color for the underside of the freeway deck.



Spokane is brick, basalt, granite. Big pines.













#### SCHEMATIC DESIGN 1





















































## universal design elements

























### design character

|                          | Universal characteristics                                                                                  | Opt A. (built environment)                                       | Opt. B (natural environment)                                                                             |
|--------------------------|------------------------------------------------------------------------------------------------------------|------------------------------------------------------------------|----------------------------------------------------------------------------------------------------------|
| I-90 experience