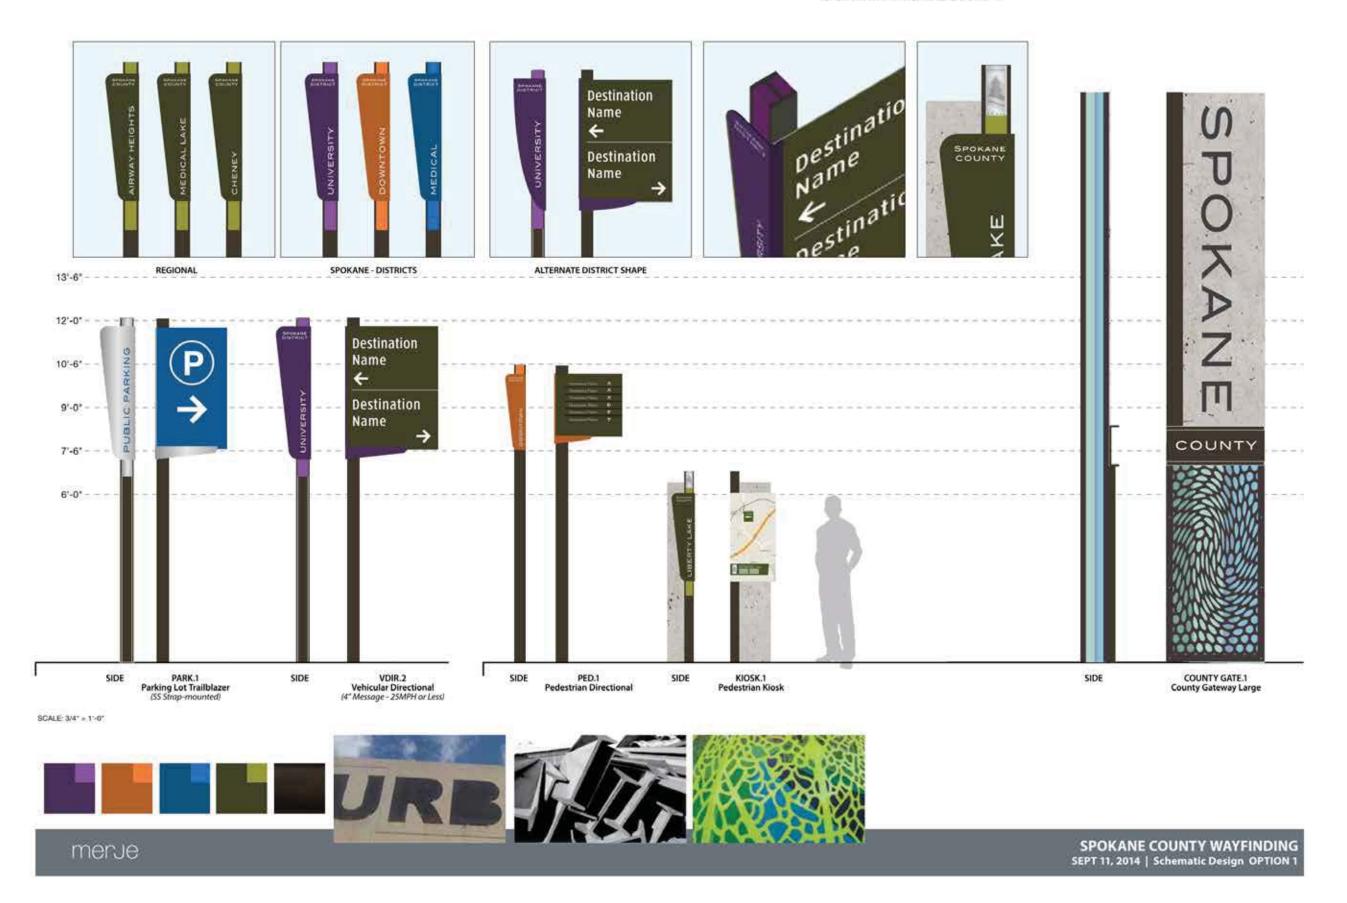

# agenda

- 1. what we heard
- 2. universal design elements
- 3. design option A Weave
- 4. design option B Flow
- 5. priorities and goals

### Experience























Philadelphia



Chicago



Sydney



San Antonio



Seattle



London



San Jose





Standard Aesthetic Barrier and planter on Division. Texture and surface stain.



Recently installed basalt wall at Kendall Yards.

### **Color Palette**

Stain colors have been selected to accent and enhance existing brick, stone and concrete. In the future, it may be desirable to add complementary colors and/or designate a color for the underside of the freeway deck.



Spokane is brick, basalt, granite. Big pines.













#### SCHEMATIC DESIGN 1





















































## universal design elements

























### design character

|                          | Universal characteristics                                                                                  | Opt A. (built environment)                                       | Opt. B (natural environment)                                                                             |
|--------------------------|------------------------------------------------------------------------------------------------------------|------------------------------------------------------------------|----------------------------------------------------------------------------------------------------------|
| I-90 experience          | - welcoming - impro