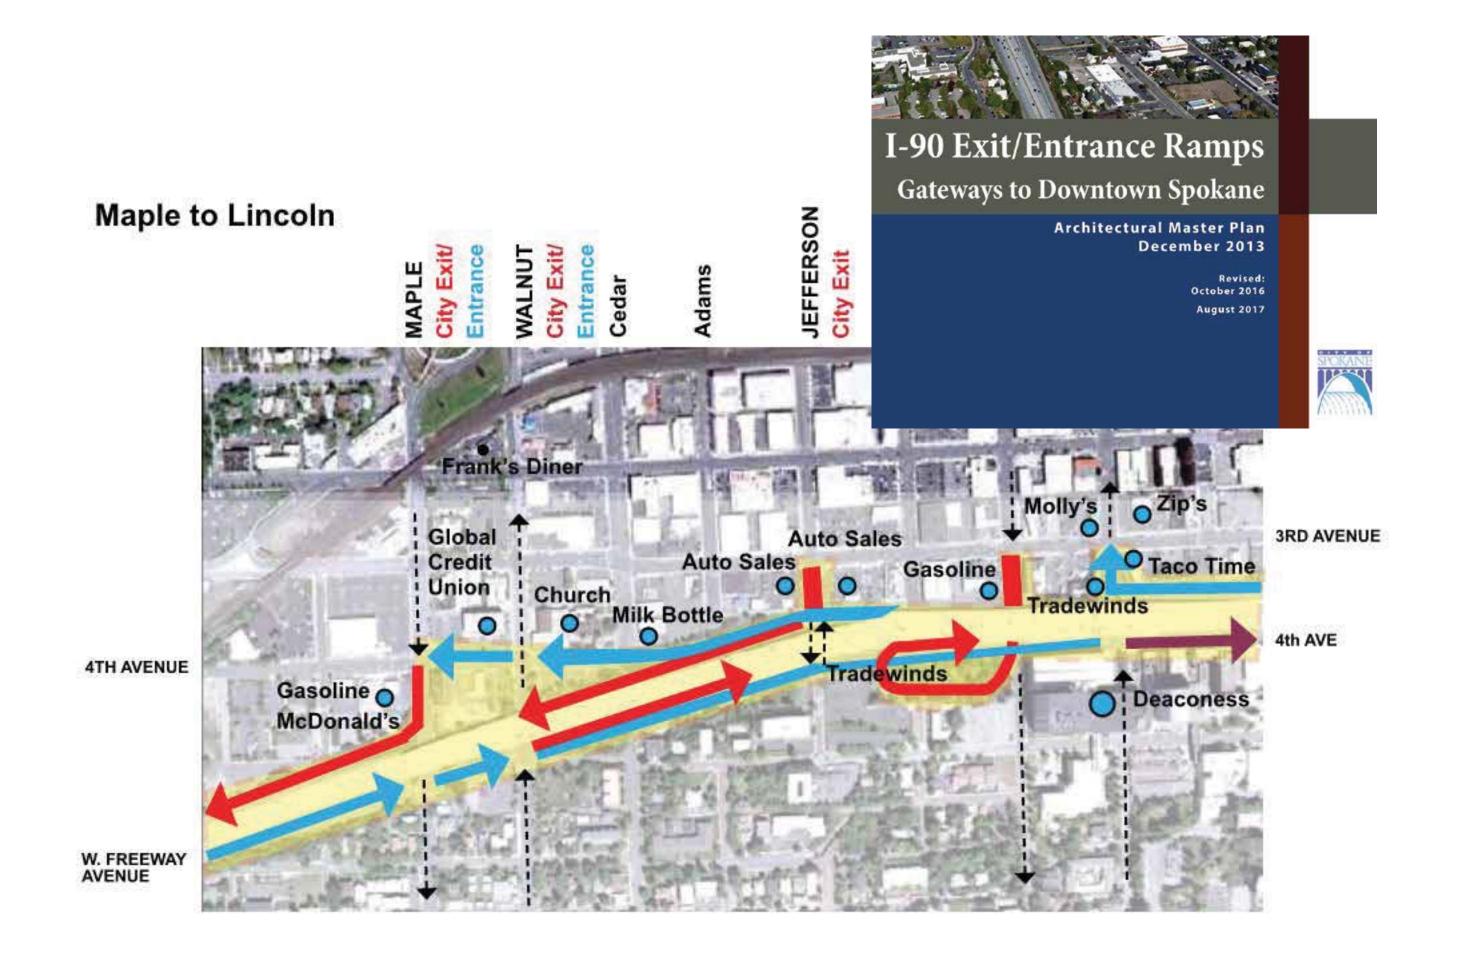

# agenda

- 1. what we heard
- 2. universal design elements
- 3. design option A Weave
- 4. design option B Flow
- 5. priorities and goals

### Experience























Philadelphia



Chicago



Sydney



San Antonio



Seattle



London



San Jose





Standard Aesthetic Barrier and planter on Division. Texture and surface stain.



Recently installed basalt wall at Kendall Yards.

### **Color Palette**

Stain colors have been selected to accent and enhance existing brick, stone and concrete. In the future, it may be desirable to add complementary colors and/or designate a color for the underside of the freeway deck.



Spokane is brick, basalt, granite. Big pines.













#### SCHEMATIC DESIGN 1





















































## universal design elements

























### design character

|                          | Universal characteristics                                                                                  | Opt A. (built environment)                                       | Opt.