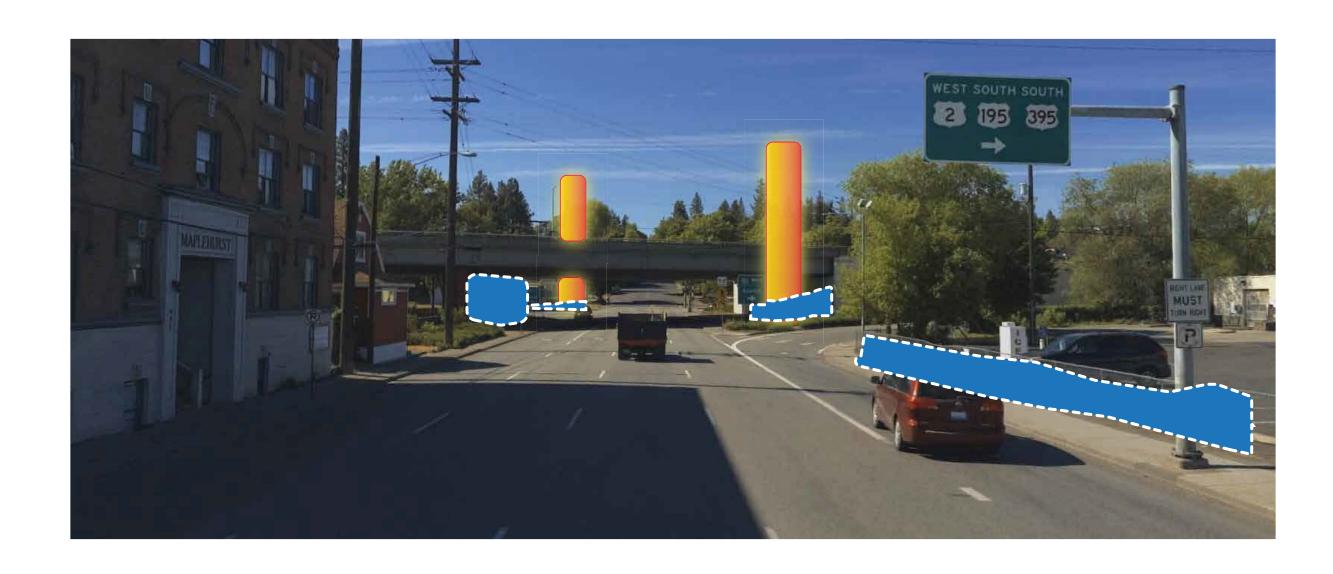

## universal design elements

### design character

|                          | Universal characteristics                                                                                  | Opt A. (built environment)                                       | Opt. B (natural environment)                                                                             |
|--------------------------|------------------------------------------------------------------------------------------------------------|------------------------------------------------------------------|----------------------------------------------------------------------------------------------------------|
| I-90 experience          | - welcoming - improved wayfinding - improved lighting                                                      | - city skyline<br>- iconic entry                                 | - valley and mountains horizon<br>- landforms                                                            |
|                          |                                                                                                            |                                                                  |                                                                                                          |
| local experience         | - going home / to work / to play - access to services and business - access to parking - improved lighting | - block level character - landmark buildings - streetscape       | - river and gorge<br>- parks and open spaces                                                             |
| pedestrian<br>experience | - safe - inviting - improved lighting - active and exciting spaces                                         | - streetscapes and boulevards<br>- homeless' services and safety | - natural materials and forms - activating scent - natural sounds - deterrants to homeless / panhandlers |