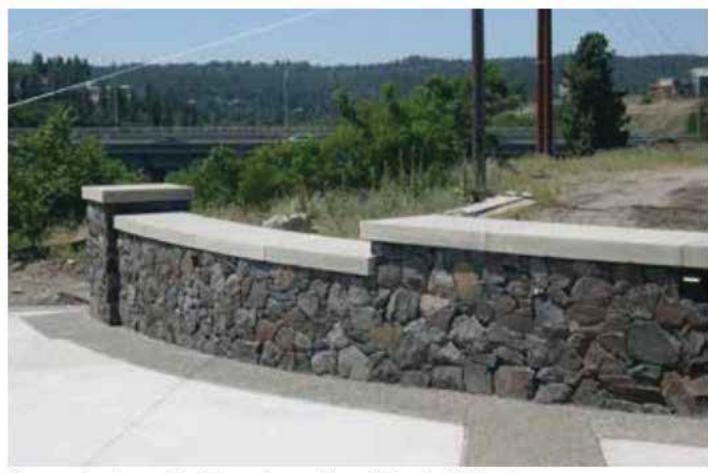

Standard Aesthetic Barrier and planter on Division. Texture and surface stain.

Recently installed basalt wall at Kendall Yards.