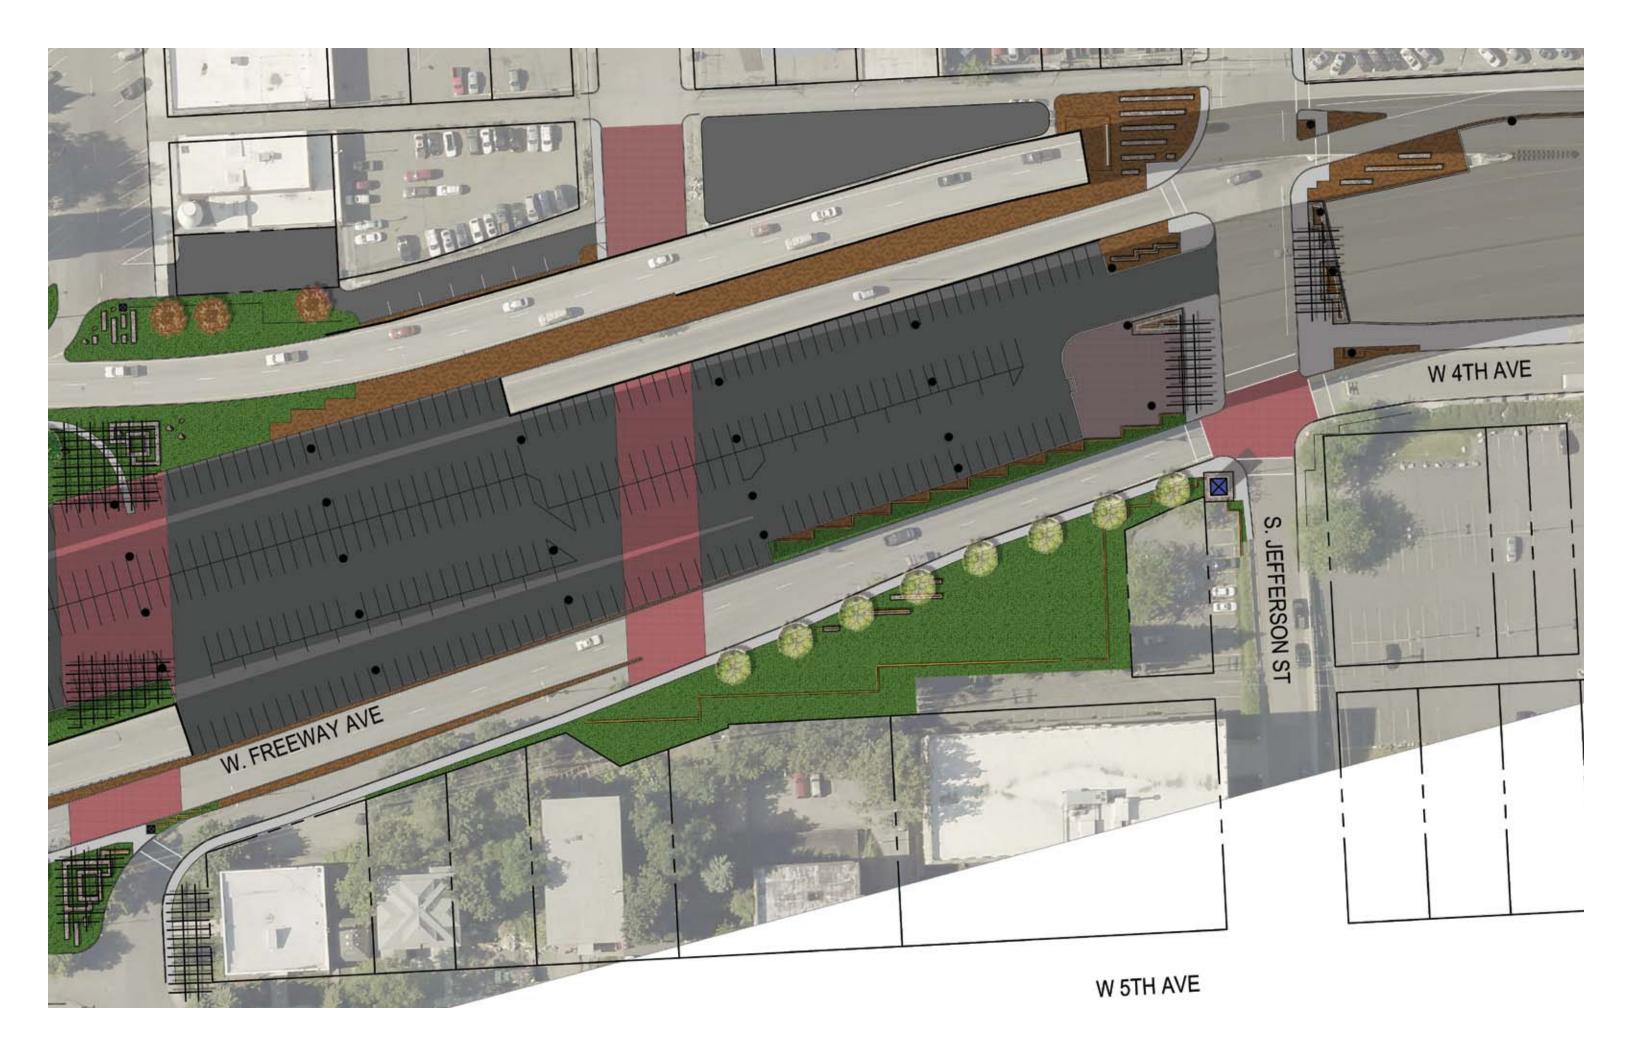

|                                                                                                          |
| local experience         | - going home / to work / to play - access to services and business - access to parking - improved lighting | - block level character - landmark buildings - streetscape       | - river and gorge<br>- parks and open spaces                                                             |
| pedestrian<br>experience | - safe - inviting - improved lighting - active and exciting spaces                                         | - streetscapes and boulevards<br>- homeless' services and safety | - natural materials and forms - activating scent - natural sounds - deterrants to homeless / panhandlers |

























































priorities and goals exercise

next steps