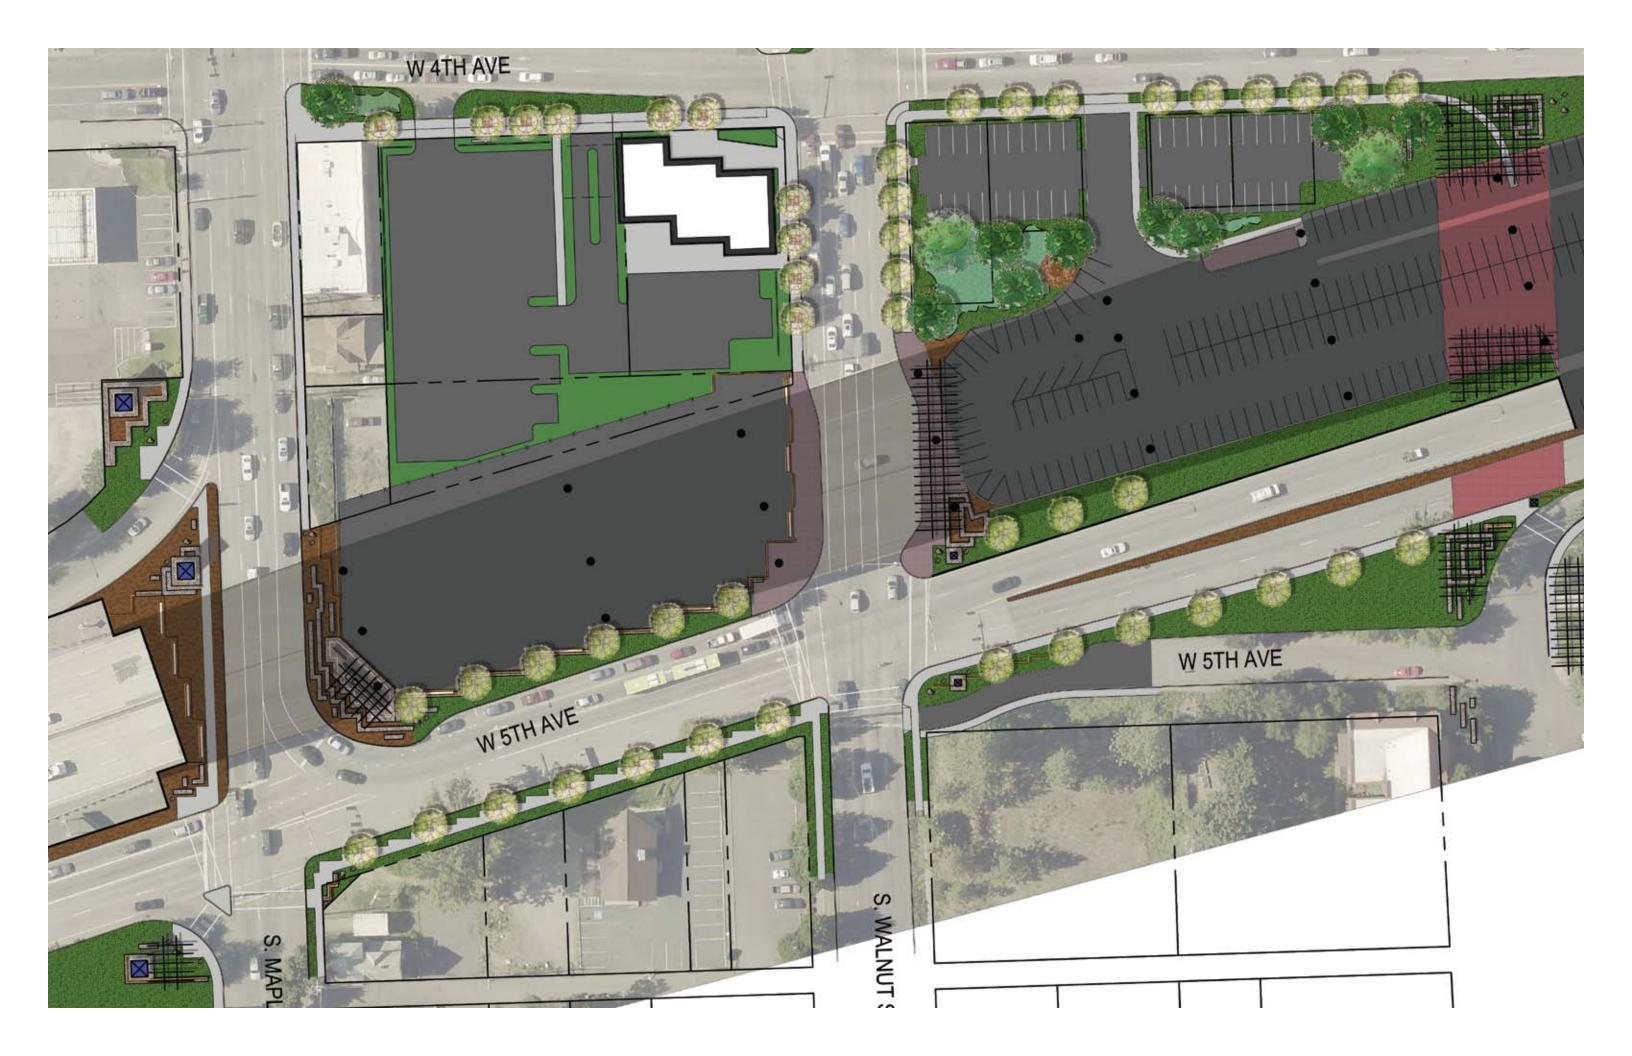

|                                                                                                          |
| local experience         | - going home / to work / to play - access to services and business - access to parking - improved lighting | - block level character - landmark buildings - streetscape       | - river and gorge<br>- parks and open spaces                                                             |
| pedestrian<br>experience | - safe - inviting - improved lighting - active and exciting spaces                                         | - streetscapes and boulevards<br>- homeless' services and safety | - natural materials and forms - activating scent - natural sounds - deterrants to homeless / panhandlers |

























































priorities and goals exercise

next steps