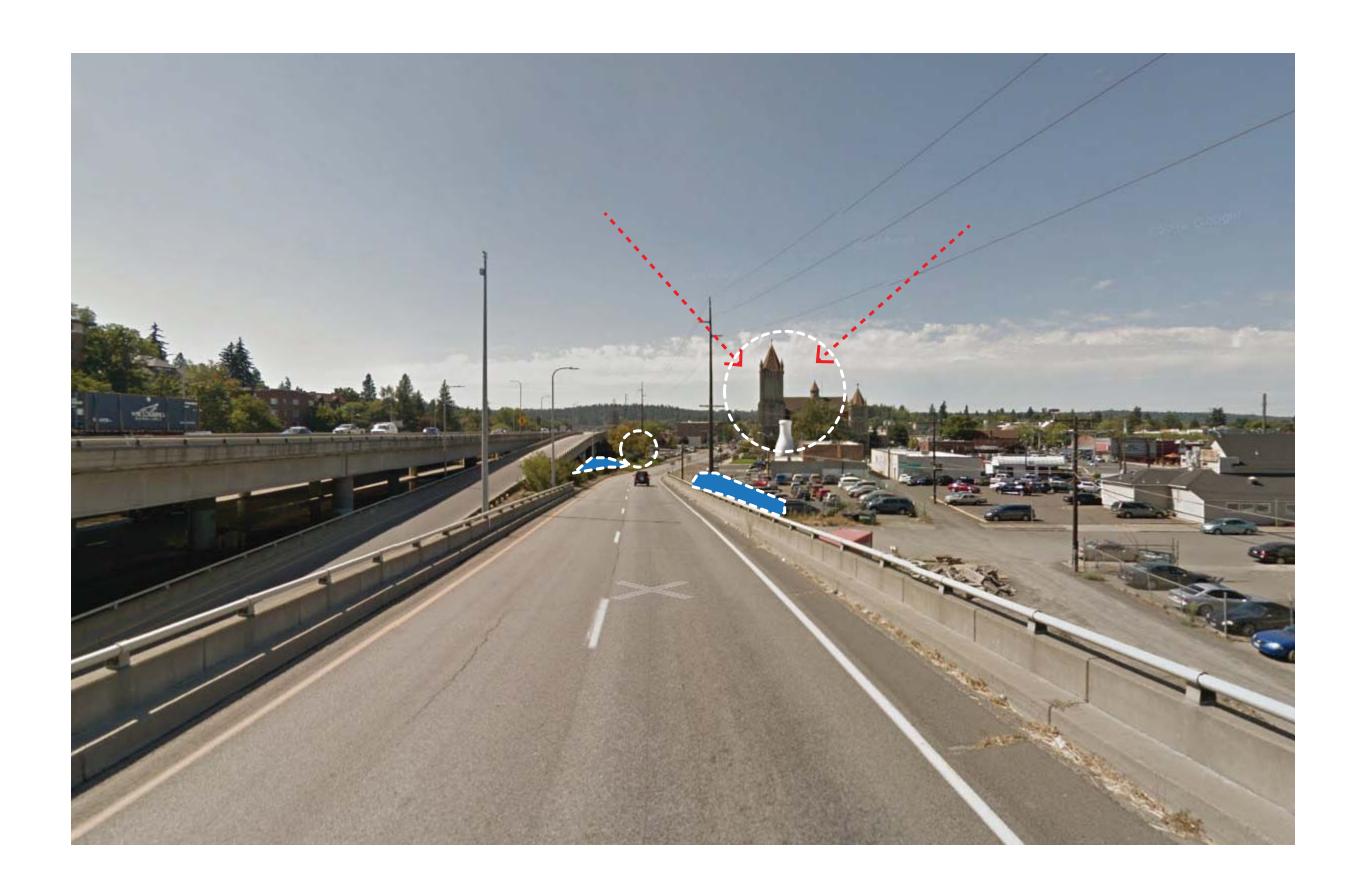

## universal design elements

### design character

|                          | Universal characteristics                                                                                  | Opt A. (built environment)                                       | Opt. B (natural environment)                                                                             |
|--------------------------|------------------------------------------------------------------------------------------------------------|------------------------------------------------------------------|----------------------------------------------------------------------------------------------------------|
| I-90 experience          | - welcoming - improved wayfinding - improved lighting                                                      | - city skyline<br>- iconic entry                                 | - valley and mountains horizon<br>- landforms                                                            |
|                          |                                                                                                            |                                                                  |                                                                                                          |
| local experience         | - going home / to work / to play - access to services and business - access to parking - improved lighting | - block level character - landmark buildings - streetscape       | - river and gorge<br>- parks and open spaces                                                             |
| pedestrian<br>experience | - safe - inviting - improved lighting - active and exciting spaces                                         | - streetscapes and boulevards<br>- homeless' services and safety | - natural materials and forms - activating scent - natural sounds - deterrants to homeless / panhandlers |