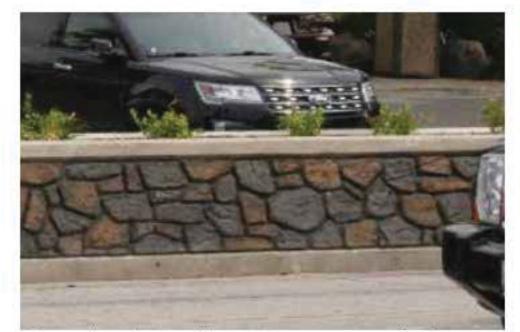

Standard Aesthetic Barrier and planter on Division. Texture and surface stain.

Recently installed basalt wall at Kendall Yards.