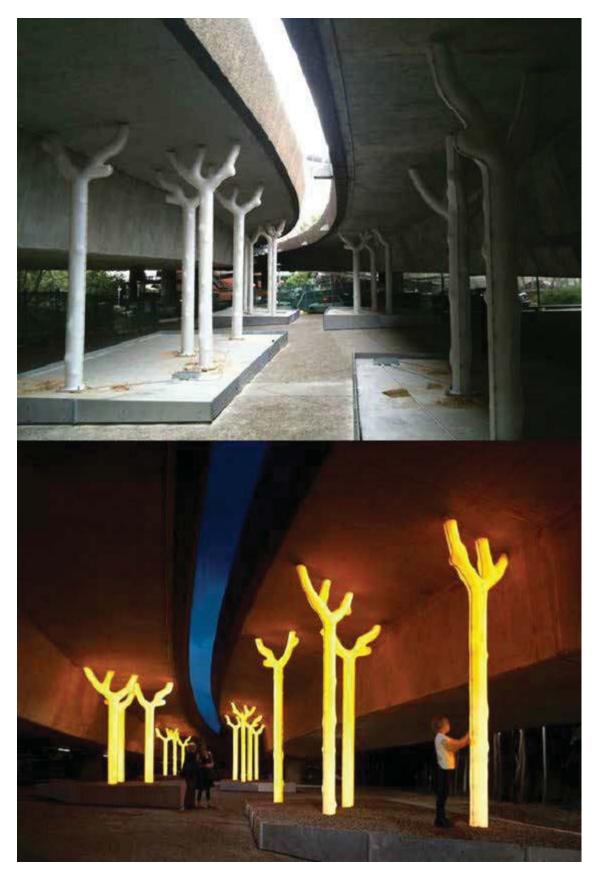

# agenda

- 1. what we heard
- 2. universal design elements
- 3. design option A Weave
- 4. design option B Flow
- 5. priorities and goals

### Experience























Philadelphia



Chicago



Sydney



San Antonio



Seattle



London



San Jose





Standard Aesthetic Barrier and planter on Division. Texture and surface stain.



Recently installed basalt wall at Kendall Yards.

### **Color Palette**

Stain colors have been selected to accent and enhance existing brick, stone and concrete. In the future, it may be desirable to add complementary colors and/or designate a color for the underside of the freeway deck.



Spokane is brick, basalt, granite. Big pines.













#### SCHEMATIC DESIGN 1





















































## universal design elements

























### design character

|                          | Universal characteristics                                                                                  | Opt A. (built