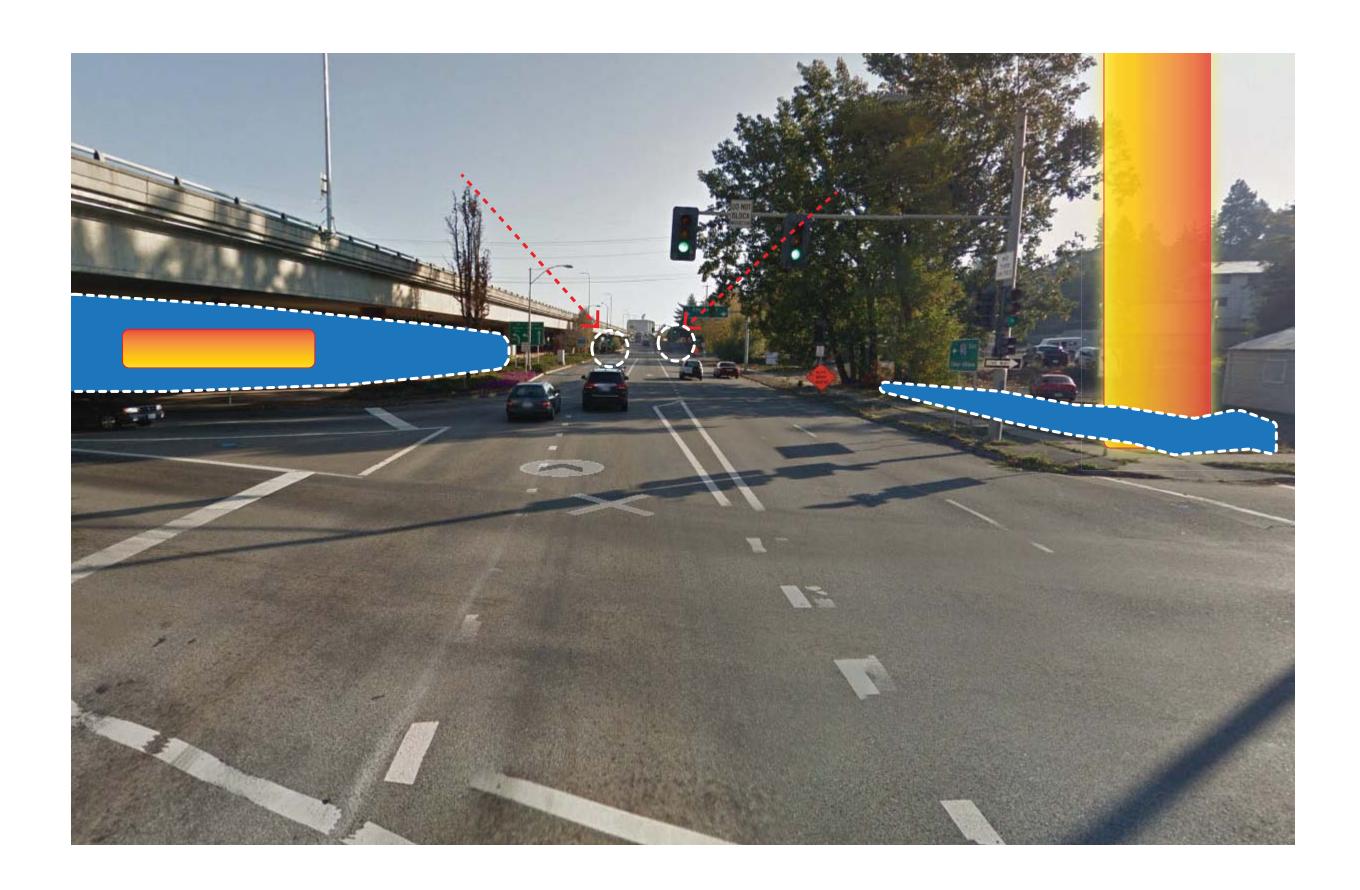

## universal design elements

### design character

|                          | Universal characteristics                                                                                  | Opt A. (built environment)                                       | Opt. B (natural environment)                                                                             |
|--------------------------|------------------------------------------------------------------------------------------------------------|------------------------------------------------------------------|----------------------------------------------------------------------------------------------------------|
| I-90 experience          | - welcoming - improved wayfinding - improved lighting                                                      | - city skyline<br>- iconic entry                                 | - valley and mountains horizon<br>- landforms                                                            |
|                          |                                                                                                            |                                                                  |                                                                                                          |
| local experience         | - going home / to work / to play - access to services and business - access to parking - improved lighting | - block level character - landmark buildings - streetscape       | - river and gorge<br>- parks and open spaces                                                             |
| pedestrian<br>experience | - safe - inviting - improved lighting - active and exciting spaces                                         | - streetscapes and boulevards<br>- homeless' services and safety | - natural materials and forms - activating scent - natural sounds - deterrants to homeless / panhandlers |