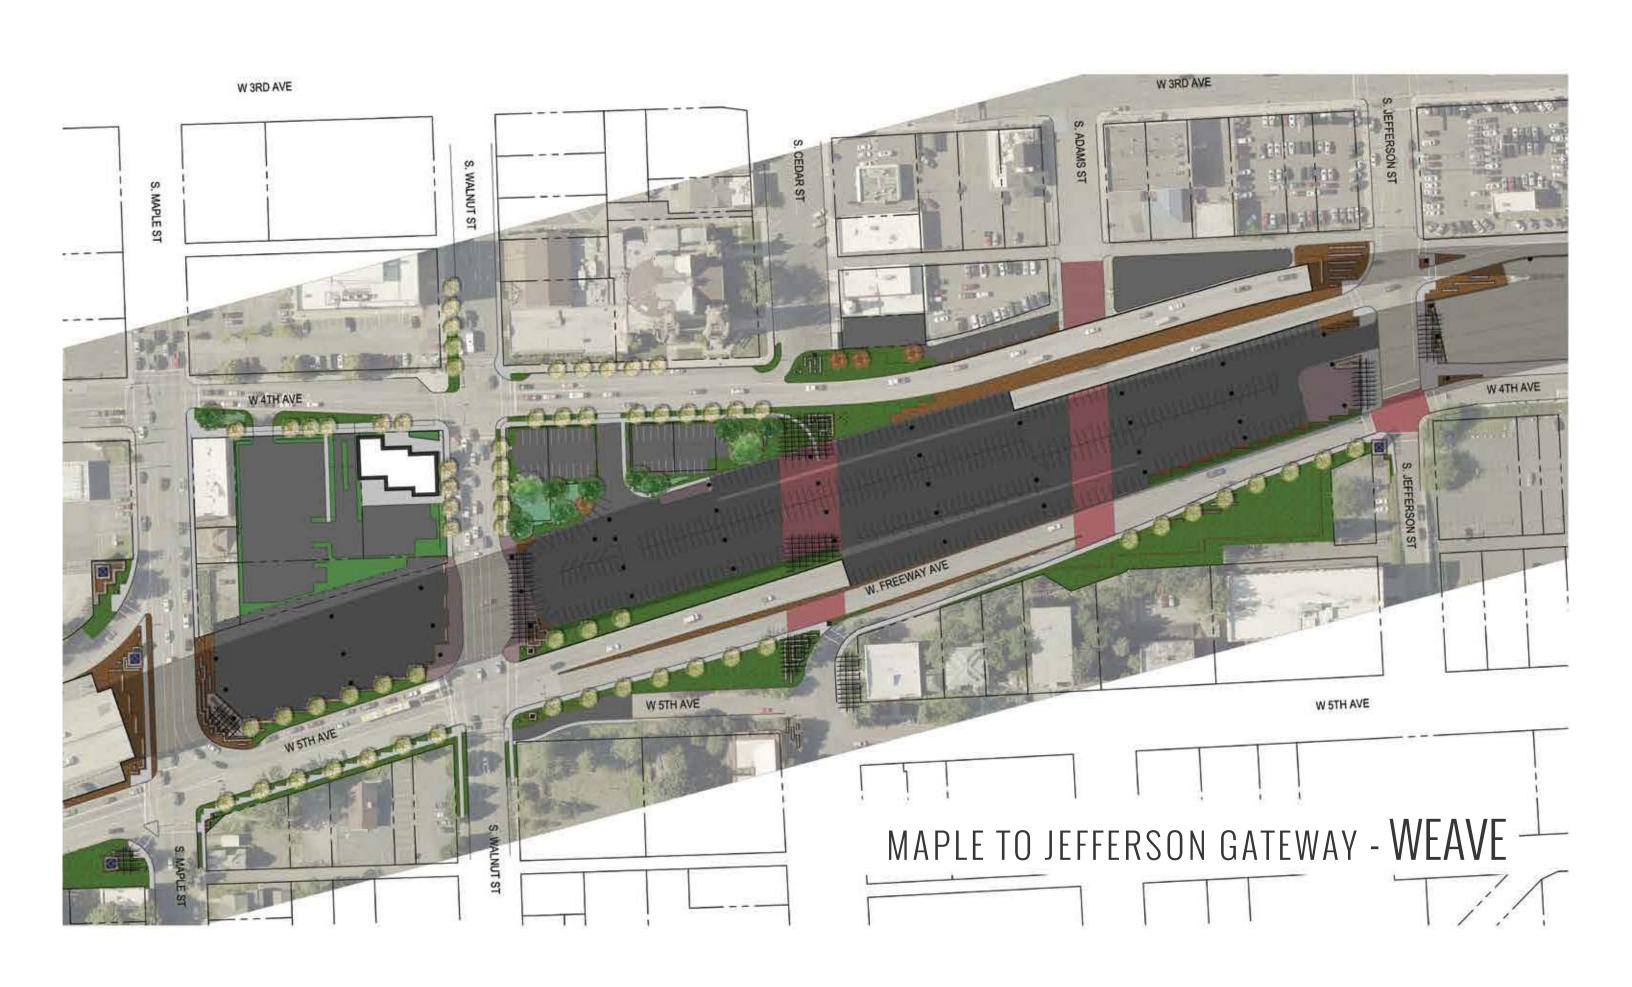

|                                                                                                          |
| local experience         | - going home / to work / to play - access to services and business - access to parking - improved lighting | - block level character - landmark buildings - streetscape       | - river and gorge<br>- parks and open spaces                                                             |
| pedestrian<br>experience | - safe - inviting - improved lighting - active and exciting spaces                                         | - streetscapes and boulevards<br>- homeless' services and safety | - natural materials and forms - activating scent - natural sounds - deterrants to homeless / panhandlers |

























































priorities and goals exercise

next steps