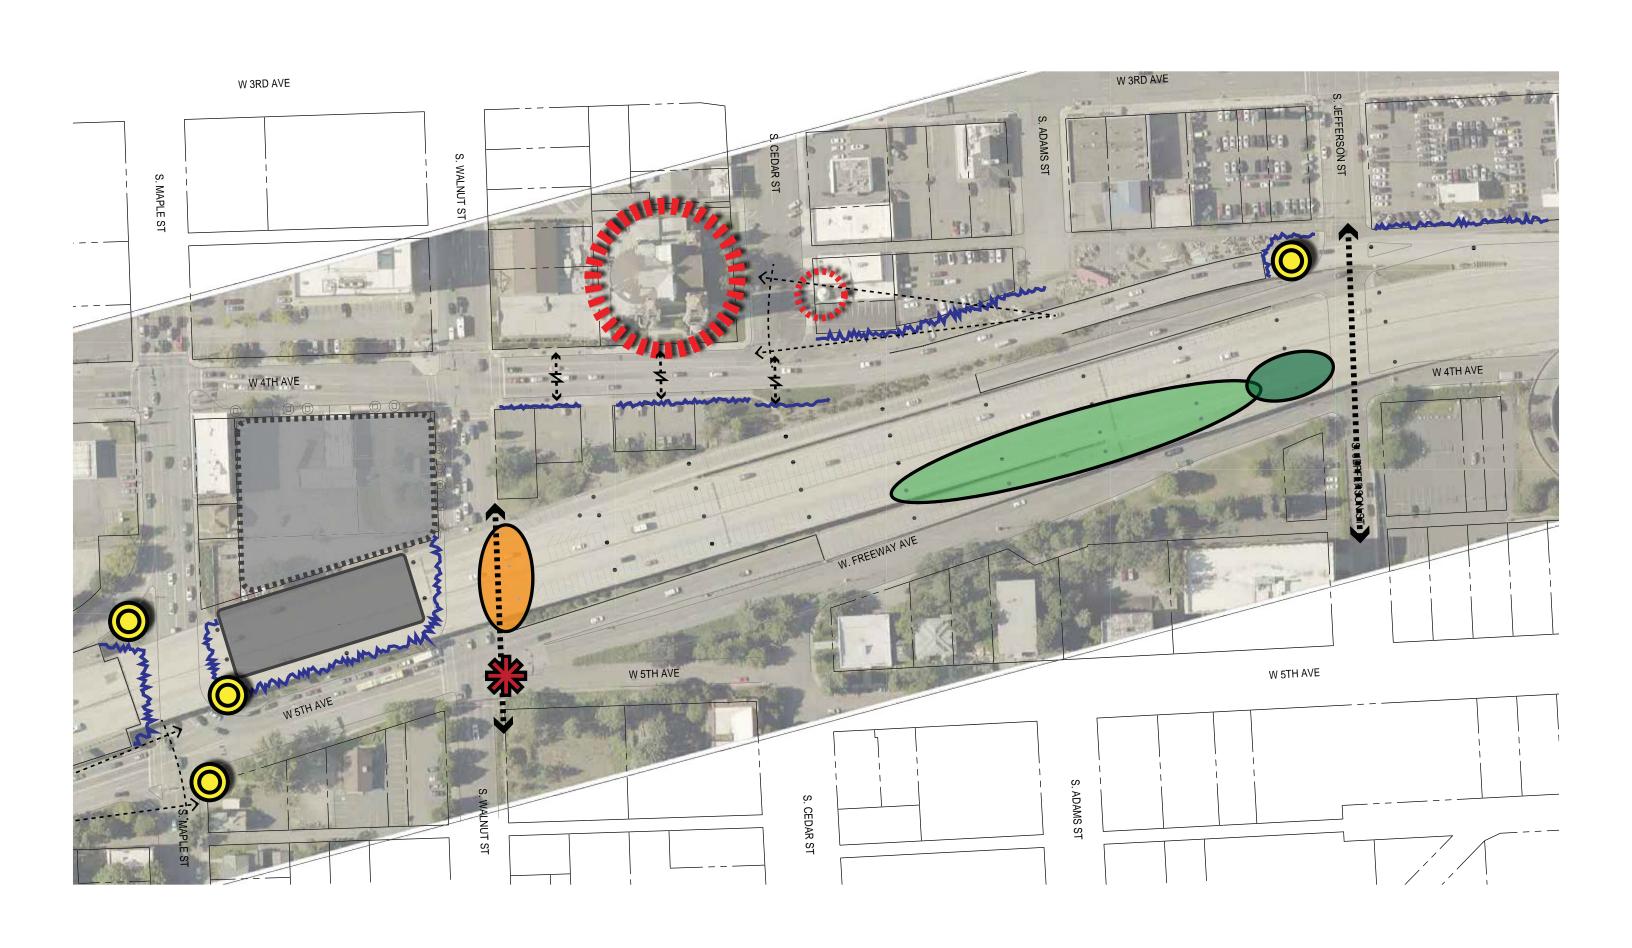

#### SCHEMATIC DESIGN 1

### design character

|                          | Universal characteristics                                                                                  | Opt A. (built environment)                                       | Opt. B (natural environment)                                                                             |
|--------------------------|------------------------------------------------------------------------------------------------------------|------------------------------------------------------------------|----------------------------------------------------------------------------------------------------------|
| I-90 experience          | - welcoming - improved wayfinding - improved lighting                                                      | - city skyline<br>- iconic entry                                 | - valley and mountains horizon<br>- landforms                                                            |
|                          |                                                                                                            |                                                                  |                                                                                                          |
| local experience         | - going home / to work / to play - access to services and business - access to parking - improved lighting | - block level character - landmark buildings - streetscape       | - river and gorge<br>- parks and open spaces                                                             |
| pedestrian<br>experience | - safe - inviting - improved lighting - active and exciting spaces                                         | - streetscapes and boulevards<br>- homeless' services and safety | - natural materials and forms - activating scent - natural sounds - deterrants to homeless / panhandlers |