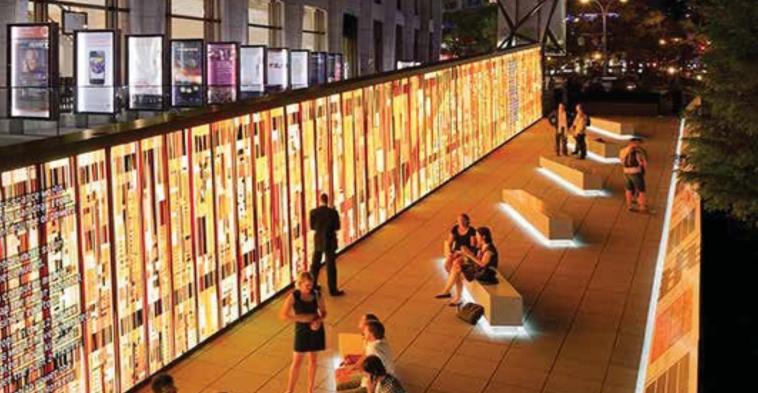

Standard Aesthetic Barrier and planter on Division. Texture and surface stain.

Recently installed basalt wall at Kendall Yards.

### **Color Palette**

Stain colors have been selected to accent and enhance existing brick, stone and concrete. In the future, it may be desirable to add complementary colors and/or designate a color for the underside of the freeway deck.

Spokane is brick, basalt, granite. Big pines.