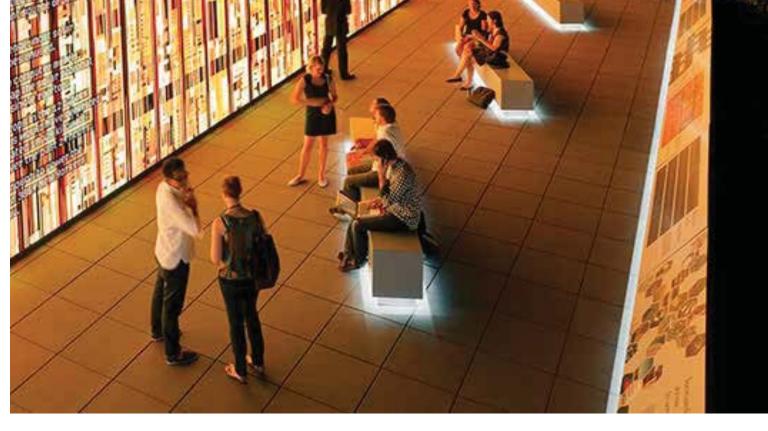

Standard Aesthetic Barrier and planter on Division. Texture and surface stain.

Recently installed basalt wall at Kendall Yards.

### **Color Palette**

Stain colors have been selected to accent and enhance existing brick, stone and concrete. In the future, it may be desirable to add complementary colors and/or designate a color for the underside of the freeway deck.

Spokane is brick, basalt, granite. Big pines.