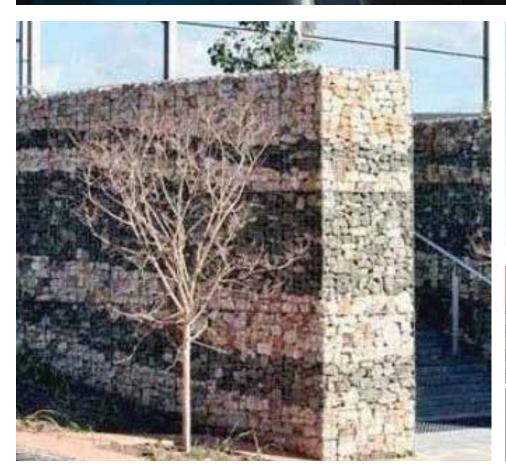

Standard Aesthetic Barrier and planter on Division. Texture and surface stain.

Recently installed basalt wall at Kendall Yards.