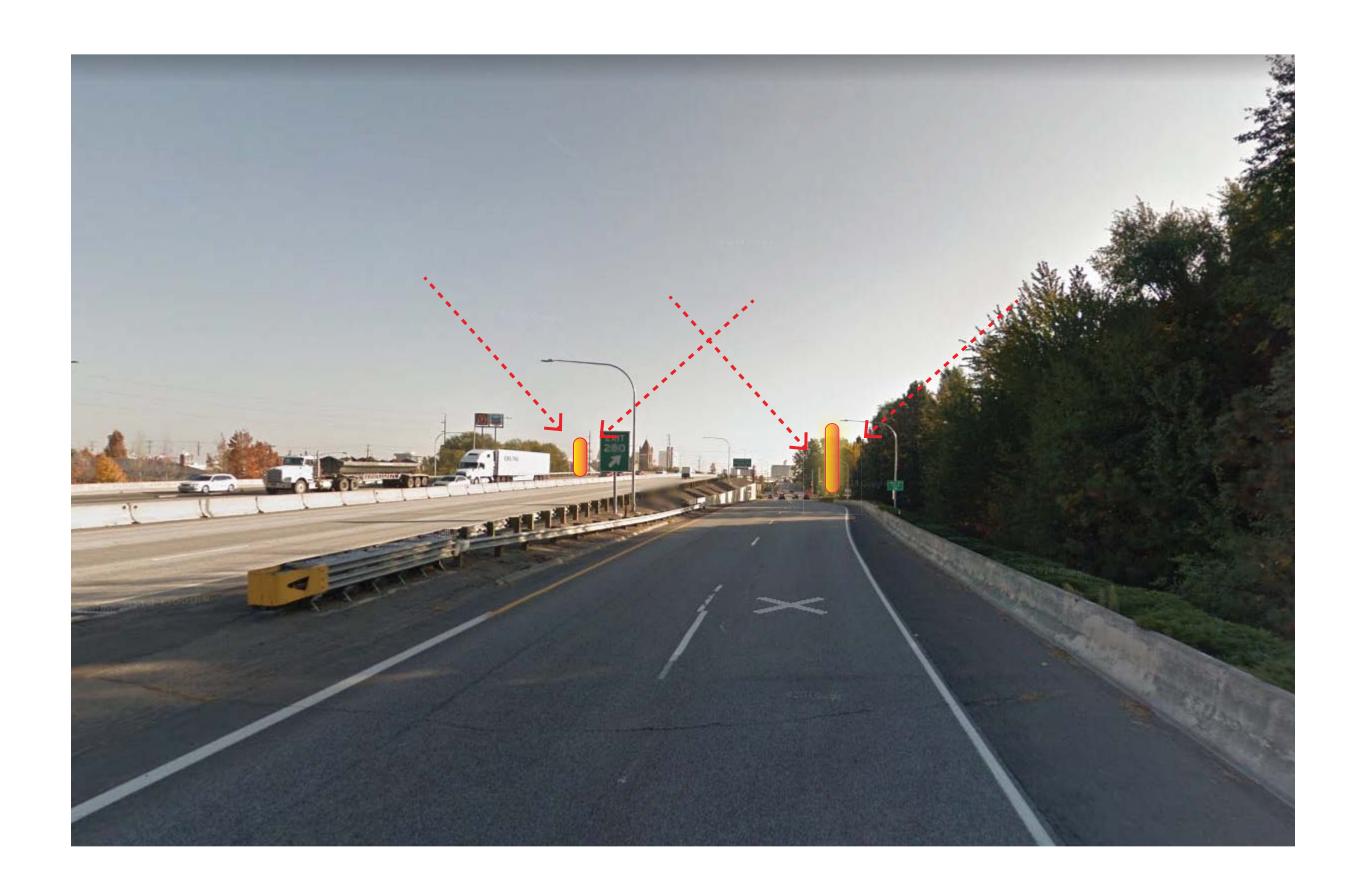

## universal design elements

### design character

|                          | Universal characteristics                                                                                  | Opt A. (built environment)                                       | Opt. B (natural environment)                                                                             |
|--------------------------|------------------------------------------------------------------------------------------------------------|------------------------------------------------------------------|----------------------------------------------------------------------------------------------------------|
| I-90 experience          | - welcoming - improved wayfinding - improved lighting                                                      | - city skyline<br>- iconic entry                                 | - valley and mountains horizon<br>- landforms                                                            |
|                          |                                                                                                            |                                                                  |                                                                                                          |
| local experience         | - going home / to work / to play - access to services and business - access to parking - improved lighting | - block level character - landmark buildings - streetscape       | - river and gorge<br>- parks and open spaces                                                             |
| pedestrian<br>experience | - safe - inviting - improved lighting - active and exciting spaces                                         | - streetscapes and boulevards<br>- homeless' services and safety | - natural materials and forms - activating scent - natural sounds - deterrants to homeless / panhandlers |