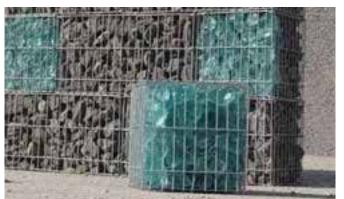

Standard Aesthetic Barrier and planter on Division. Texture and surface stain.

Recently installed basalt wall at Kendall Yards.