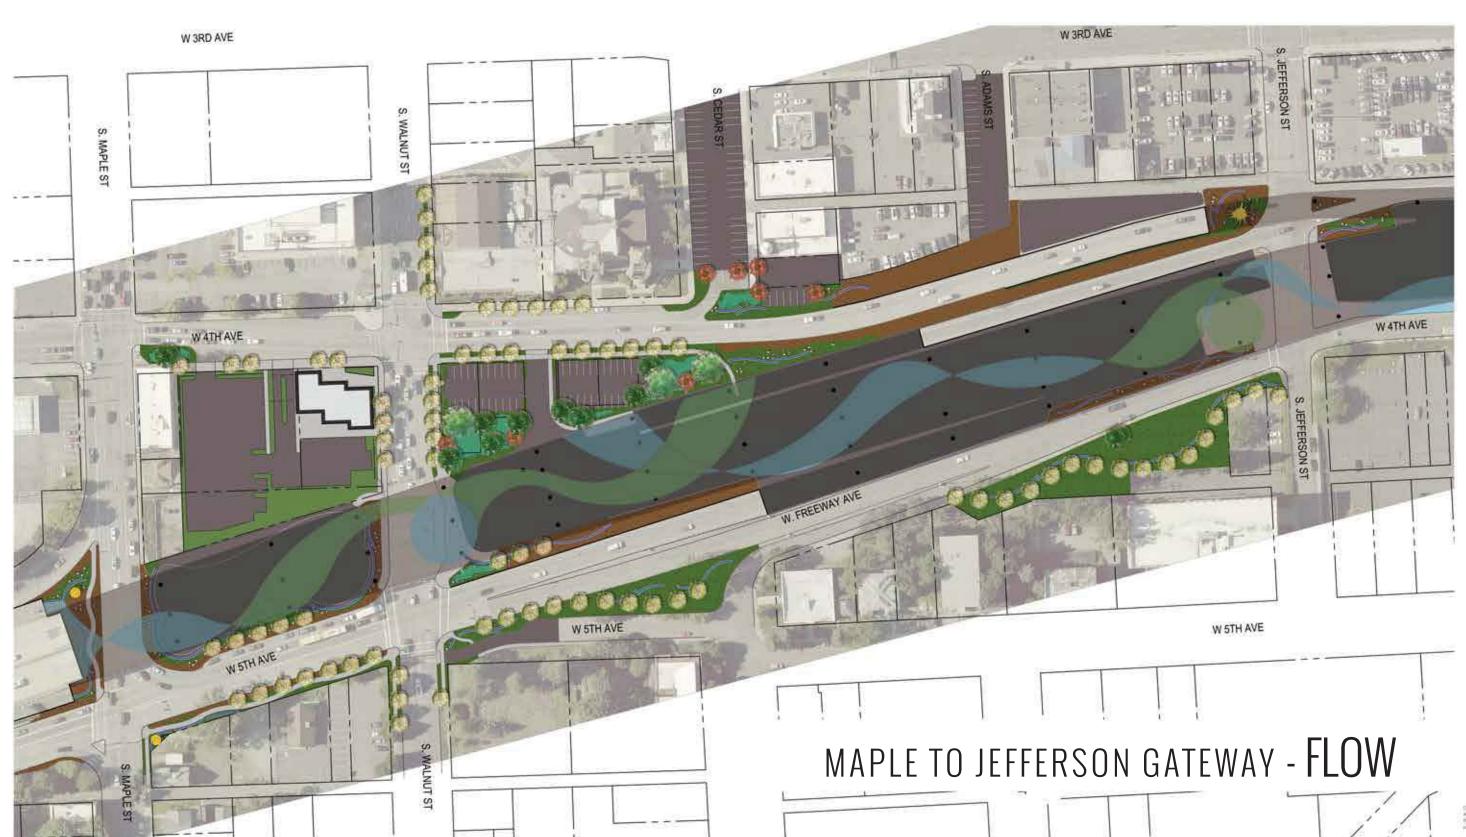

|                                                                                                          |
| local experience         | - going home / to work / to play - access to services and business - access to parking - improved lighting | - block level character - landmark buildings - streetscape       | - river and gorge<br>- parks and open spaces                                                             |
| pedestrian<br>experience | - safe - inviting - improved lighting - active and exciting spaces                                         | - streetscapes and boulevards<br>- homeless' services and safety | - natural materials and forms - activating scent - natural sounds - deterrants to homeless / panhandlers |

























































priorities and goals exercise

next steps