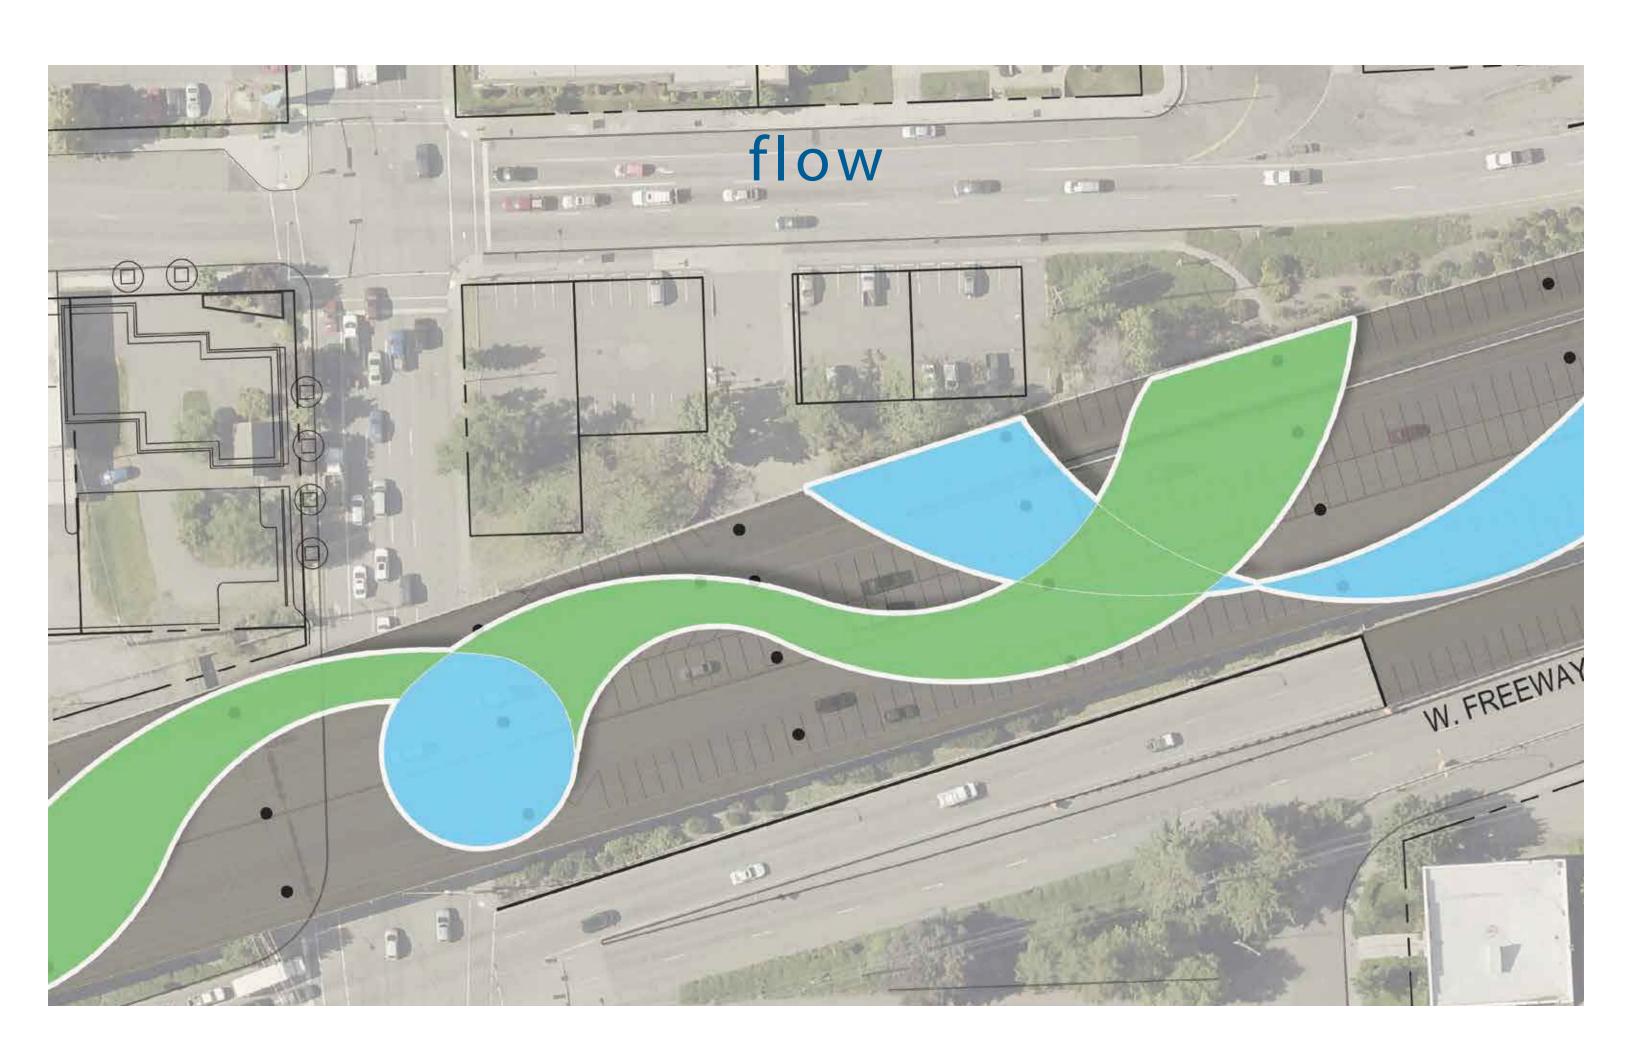

|                                                                                                          |
| local experience         | - going home / to work / to play - access to services and business - access to parking - improved lighting | - block level character - landmark buildings - streetscape       | - river and gorge<br>- parks and open spaces                                                             |
| pedestrian<br>experience | - safe - inviting - improved lighting - active and exciting spaces                                         | - streetscapes and boulevards<br>- homeless' services and safety | - natural materials and forms - activating scent - natural sounds - deterrants to homeless / panhandlers |

























































priorities and goals exercise

next steps