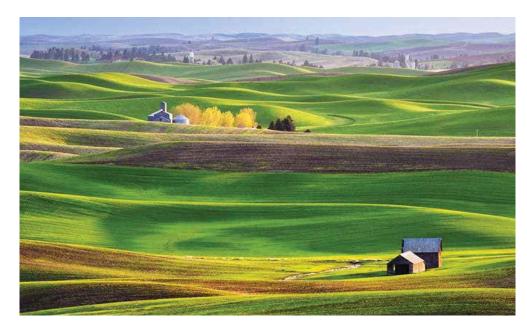

# agenda

- 1. what we heard
- 2. universal design elements
- 3. design option A Weave
- 4. design option B Flow
- 5. priorities and goals

### Experience























Philadelphia



Chicago



Sydney



San Antonio



Seattle



London



San Jose





Standard Aesthetic Barrier and planter on Division. Texture and surface stain.



Recently installed basalt wall at Kendall Yards.

### **Color Palette**

Stain colors have been selected to accent and enhance existing brick, stone and concrete. In the future, it may be desirable to add complementary colors and/or designate a color for the underside of the freeway deck.



Spokane is brick, basalt, granite. Big pines.













#### SCHEMATIC DESIGN 1





















































## universal design elements

























### design character

|                          | Universal characteristics                                                                                  | Opt A. (built environment)                                       | Opt. B (natural environment)                                                                             |
|--------------------------|------------------------------------------------------------------------------------------------------------|------------------------------------------------------------------|----------------------------------------------------------------------------------------------------------|
| I-90 experience          | - welcoming - improved wayfinding - i