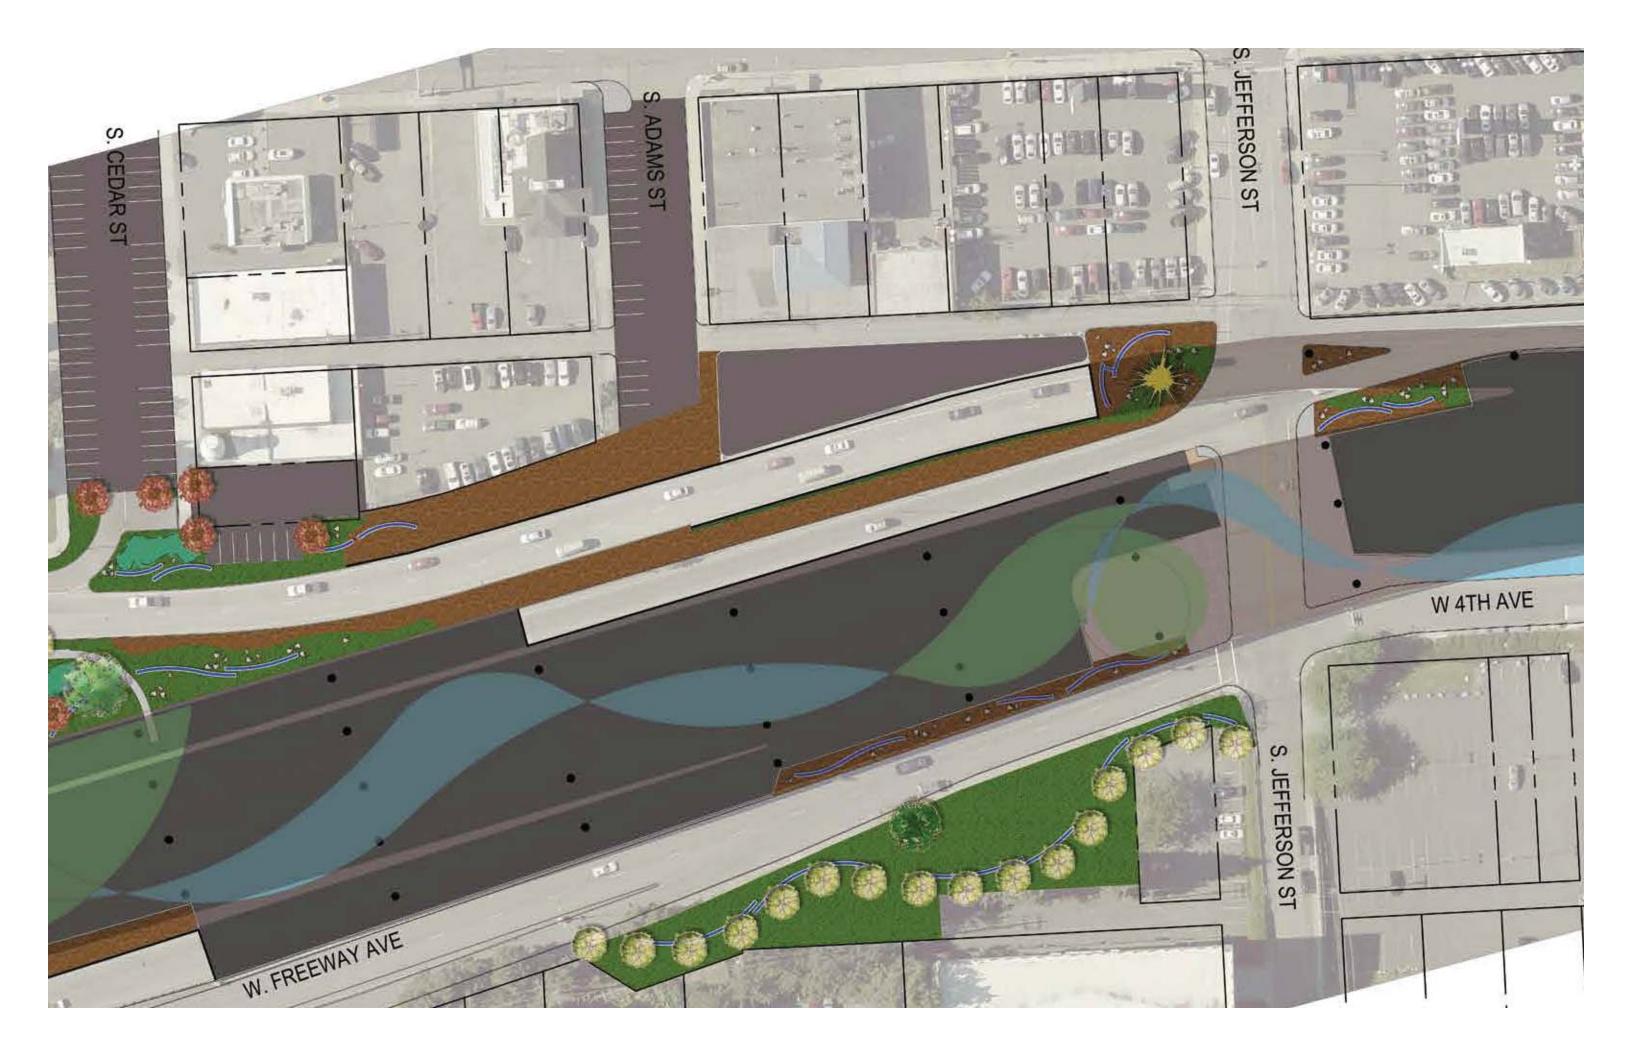

|                                                                                                          |
| local experience         | - going home / to work / to play - access to services and business - access to parking - improved lighting | - block level character - landmark buildings - streetscape       | - river and gorge<br>- parks and open spaces                                                             |
| pedestrian<br>experience | - safe - inviting - improved lighting - active and exciting spaces                                         | - streetscapes and boulevards<br>- homeless' services and safety | - natural materials and forms - activating scent - natural sounds - deterrants to homeless / panhandlers |

























































priorities and goals exercise

next steps