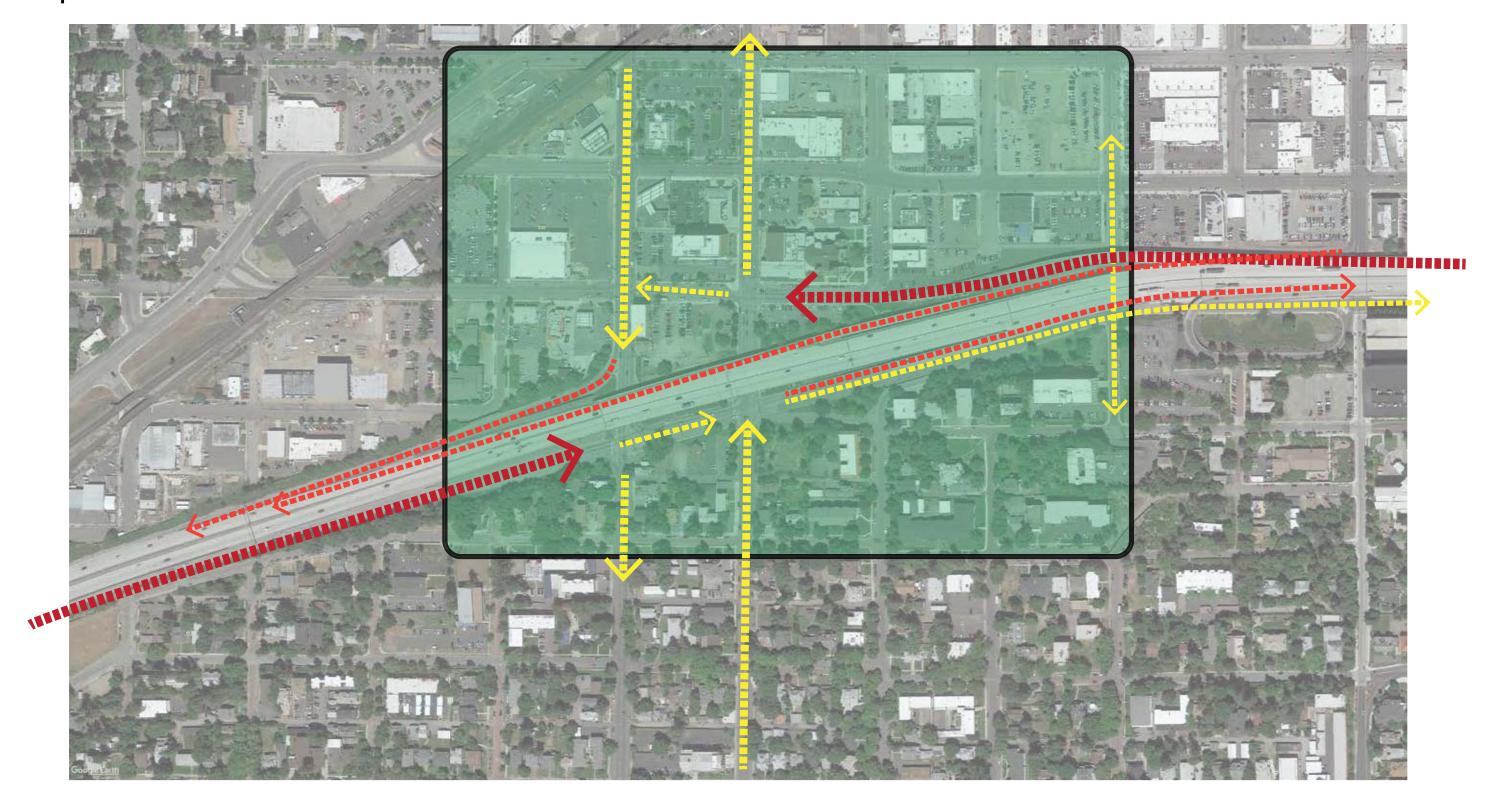

# agenda

- 1. what we heard
- 2. universal design elements
- 3. design option A Weave
- 4. design option B Flow
- 5. priorities and goals

### Experience























Philadelphia



Chicago



Sydney



San Antonio



Seattle



London



San Jose





Standard Aesthetic Barrier and planter on Division. Texture and surface stain.



Recently installed basalt wall at Kendall Yards.

### **Color Palette**

Stain colors have been selected to accent and enhance existing brick, stone and concrete. In the future, it may be desirable to add complementary colors and/or designate a color for the underside of the freeway deck.



Spokane is brick, basalt, granite. Big pines.













#### SCHEMATIC DESIGN 1





















































## universal design elements

























### design character

|                          | Universal characteristics