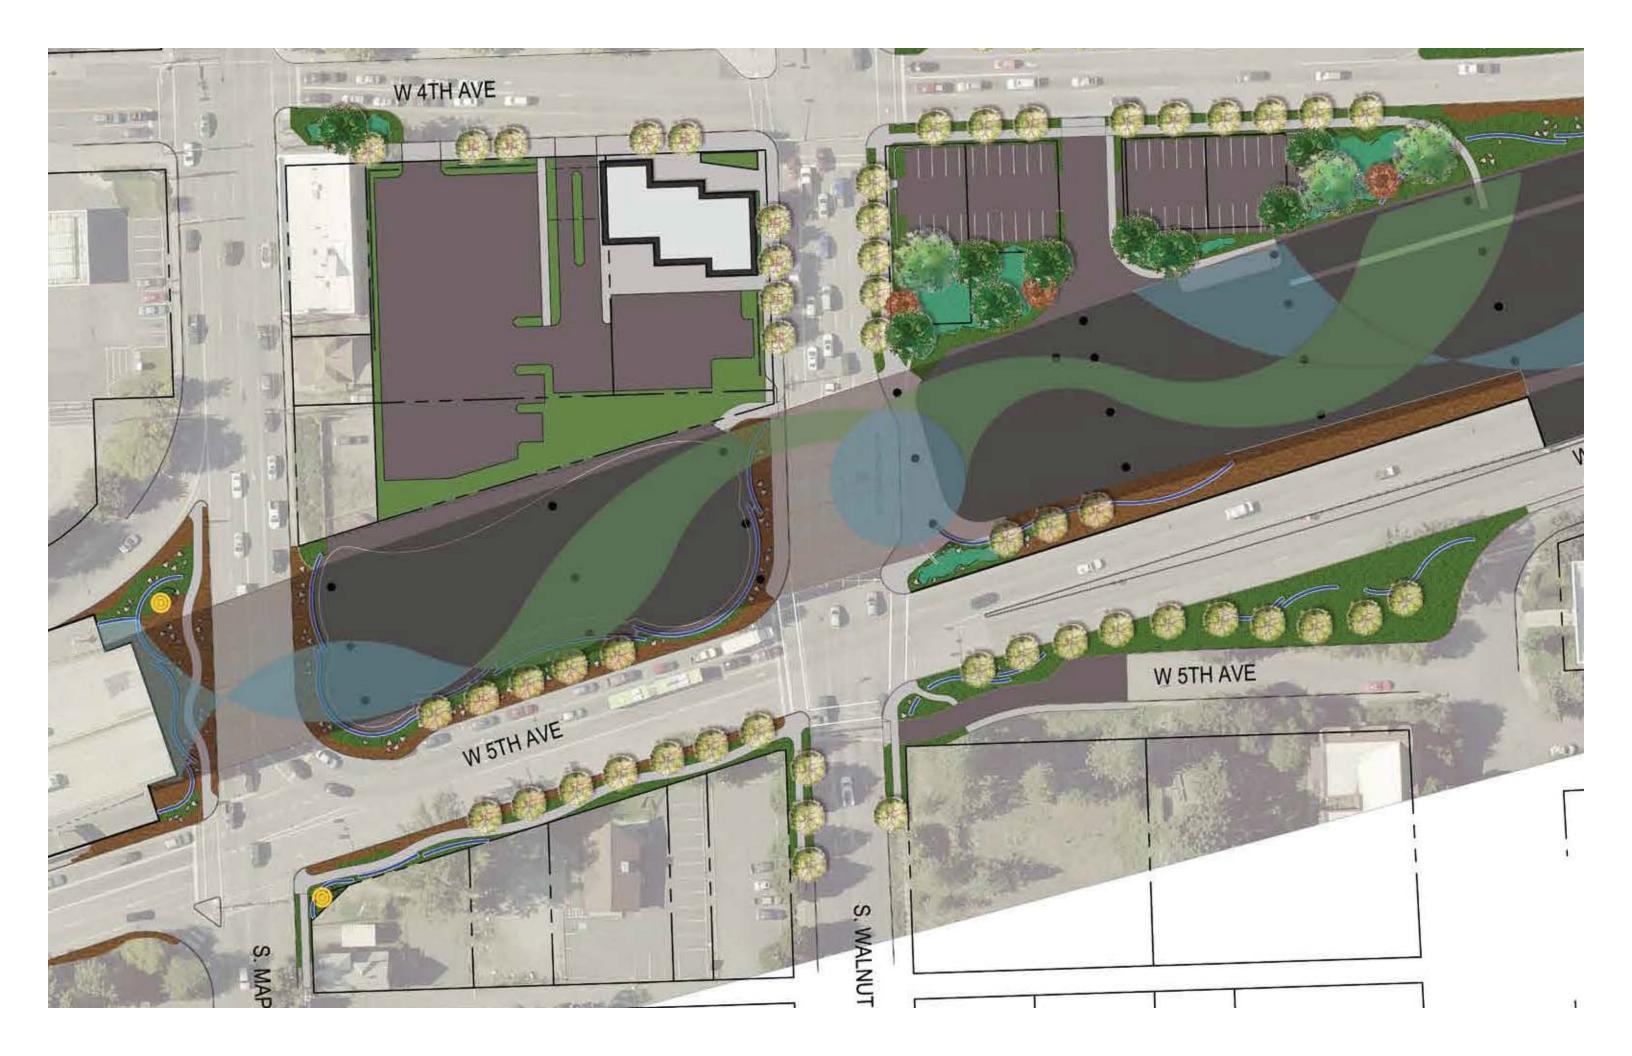

|                                                                                                          |
| local experience         | - going home / to work / to play - access to services and business - access to parking - improved lighting | - block level character - landmark buildings - streetscape       | - river and gorge<br>- parks and open spaces                                                             |
| pedestrian<br>experience | - safe - inviting - improved lighting - active and exciting spaces                                         | - streetscapes and boulevards<br>- homeless' services and safety | - natural materials and forms - activating scent - natural sounds - deterrants to homeless / panhandlers |

























































priorities and goals exercise

next steps