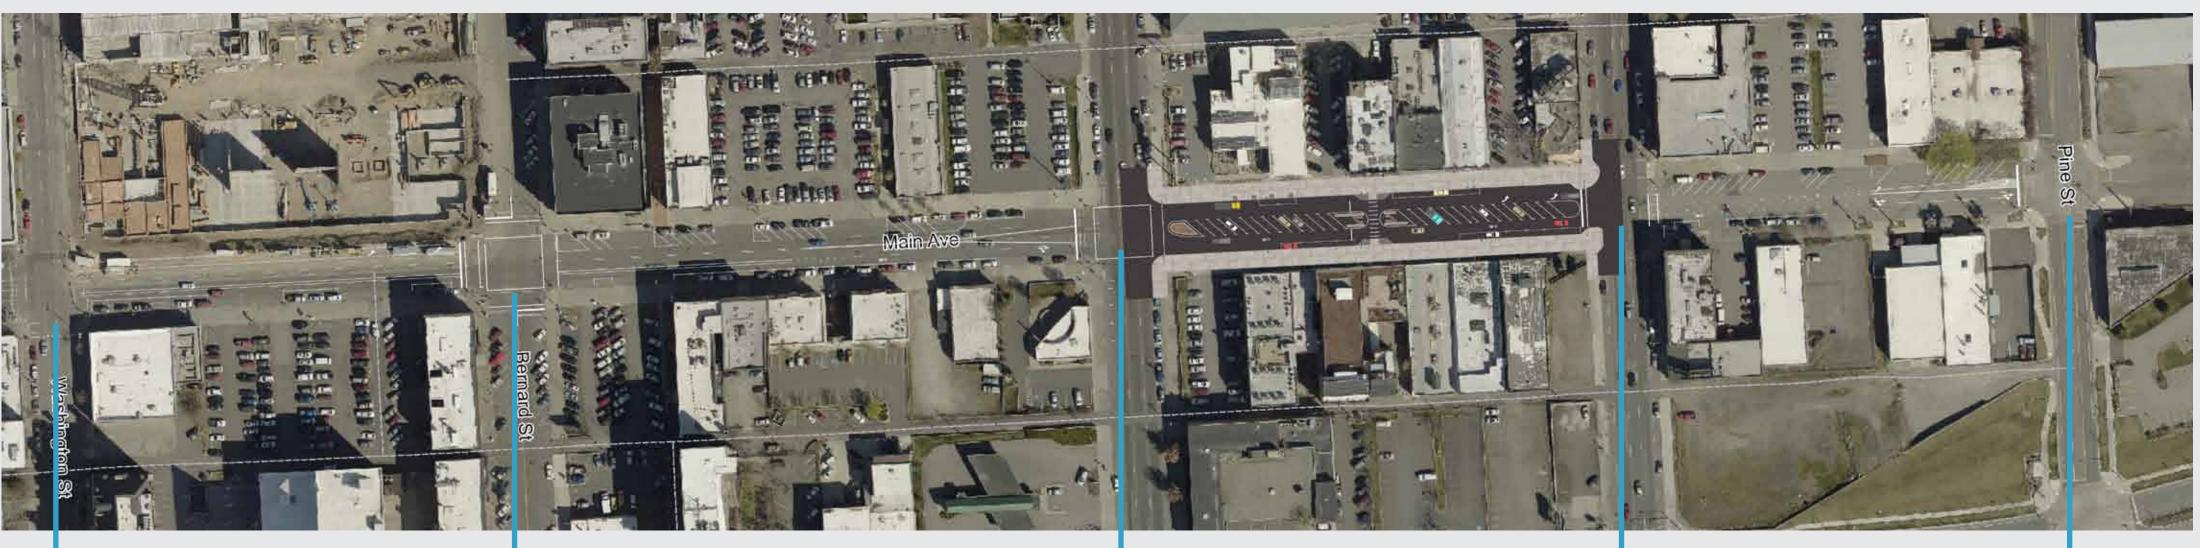

# **Project Summary**

The new streetscape design aims to promote this vibrancy through flexible streetscape elements that are both functional and provide creative community gathering opportunities. Over \$160,000 will be invested on W Main Ave. The project calls for the restriping of W Main Ave between Washington St and Pine St.

## Aerial Photo of Project Area

Parallel parking is maintained, but will be restricted from 6am to 10am for deliveries. Angled parking replaces to two middle lanes. Other streetscape amenities include a entry feature, mid-block crossing, and installation of planters and benches mid-block.  $\Box$ 