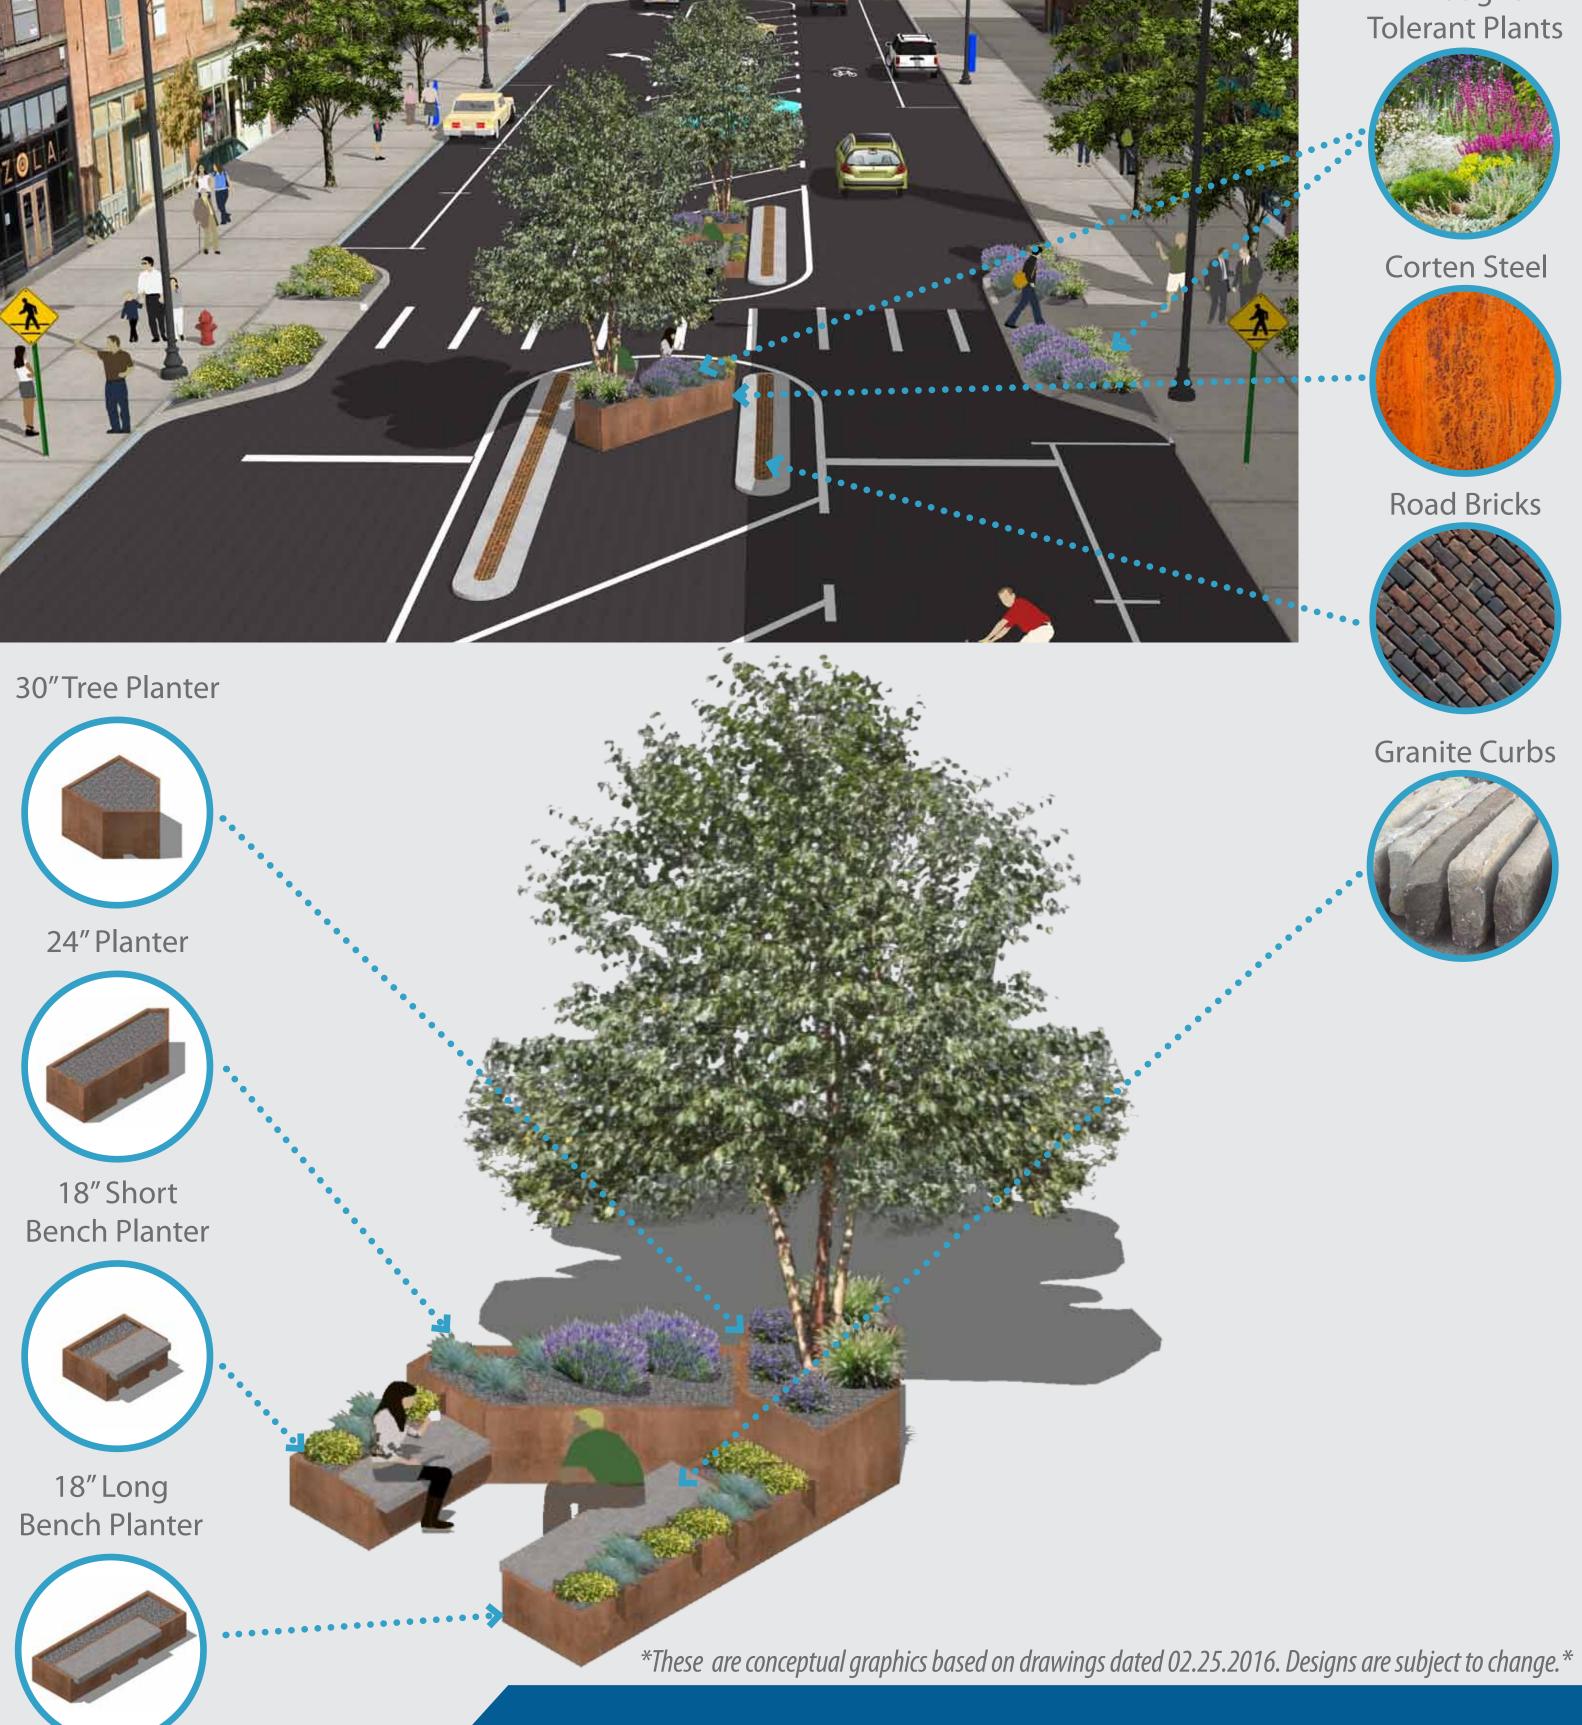

- Mid-block crossing with curb extensions and planting
- Mid-block planters and benches
- Pay-by-Plate parking system with four kiosks

## Aerial Photo of Project Area

Parallel parking is maintained, but will be restricted from 6am to 10am for deliveries. Angled parking replaces to two middle lanes. Other streetscape amenities include a entry feature, mid-block crossing, and installation of planters and benches mid-block.  $\Box$ 

# MAIN AVENUE STREETSCAPE PILOT PROJECT - DESIGN DETAILS

Mid-block Benches and Planters

Round Reservoir

Rectangle Reservoir