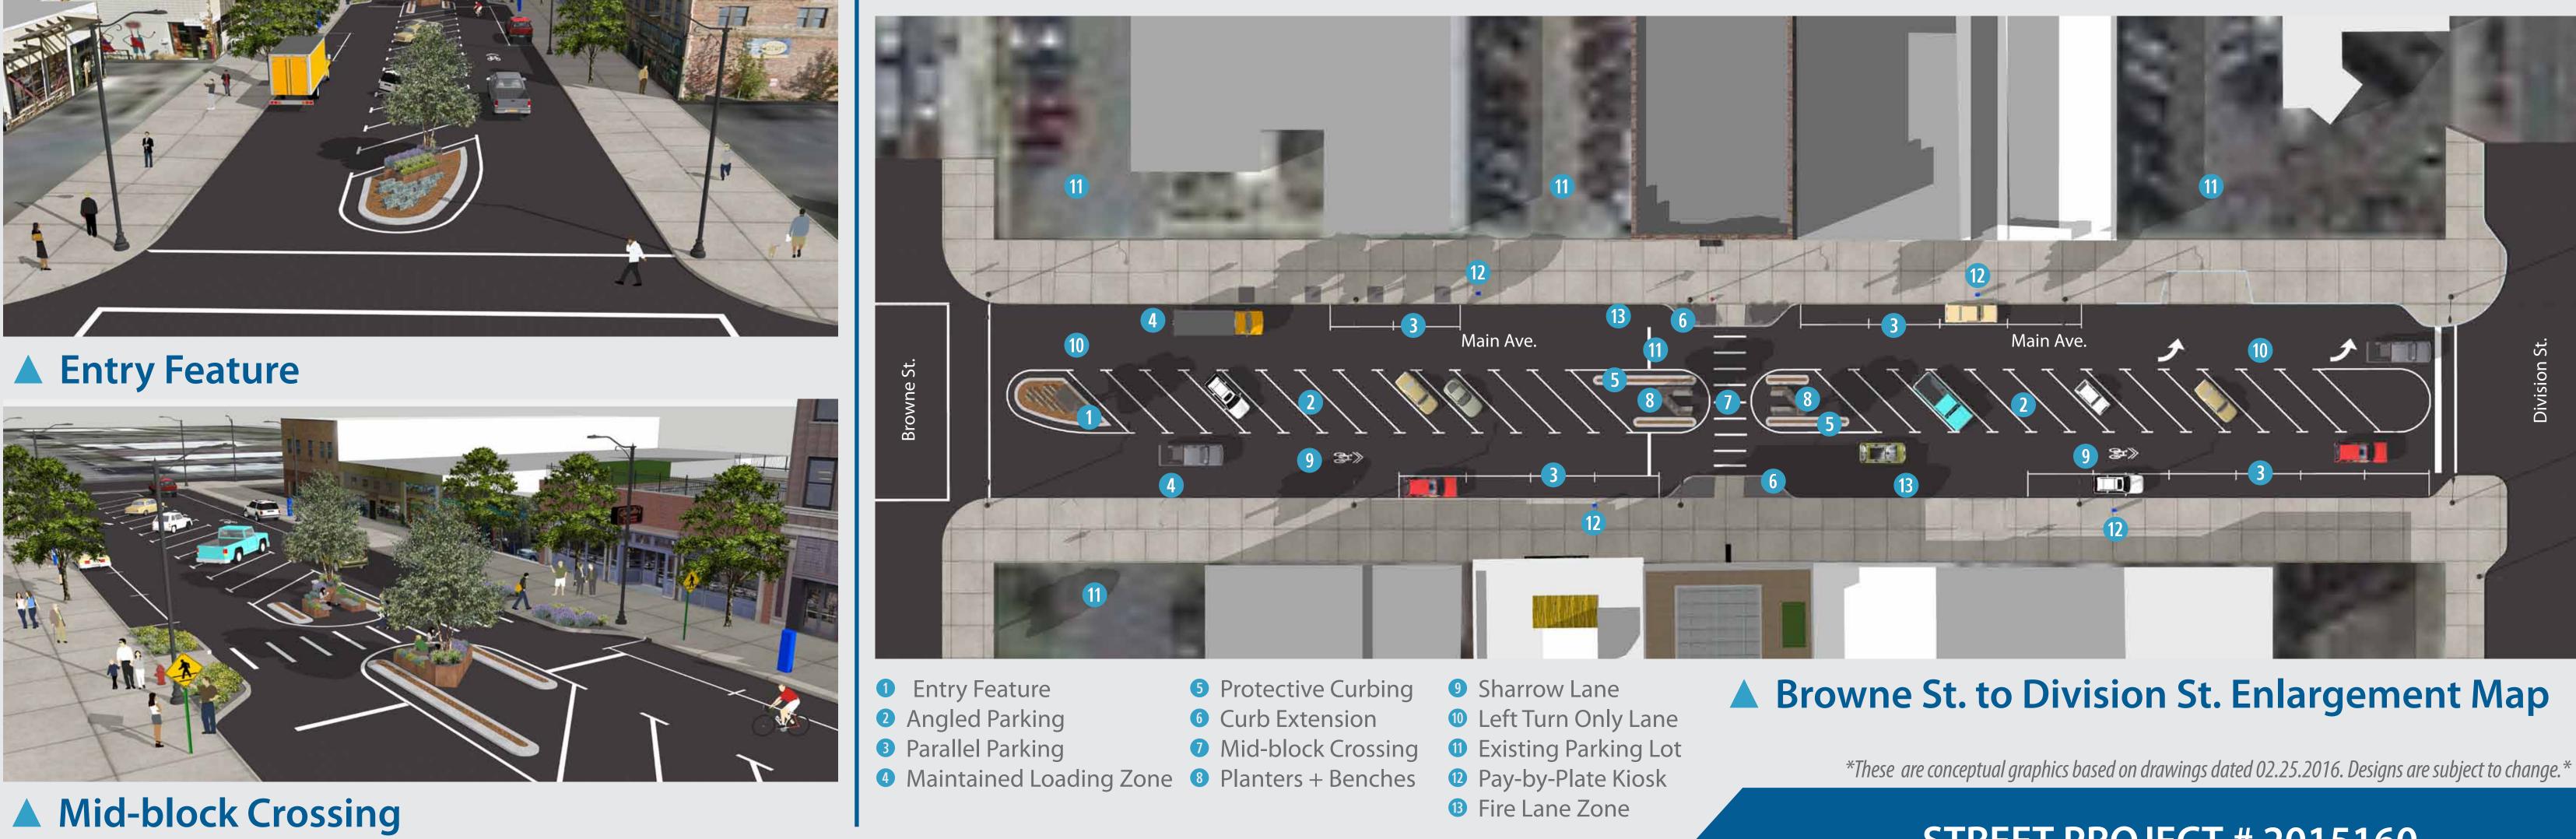

In addition to restriping the following amenities are proposed on Main Ave between Browne and Division Streets:

Planted entry feature

• Creation of a flexible multi-purpose space in the center of the street that can be used for different purposes during different times. During the weekday it will be a space for diagonal car parking. During special events, it can serve as a gathering area for people as well as parking.

- Mid-block crossing with curb extensions and planting
- Mid-block planters and benches
- Pay-by-Plate parking system with four kiosks

# MAIN AVENUE STREETSCAPE PILOT PROJECT - PROJECT OVERVIEW

Northern lane becomes left turn only. The other three lanes remain unchanged. The existing bike lane is 😾 maintained.

Angled back-in parking added on north side of street and traffic is shifted to outside lane approaching Browne St. The bike lane transitions to sharrows on this block.

The left turn lane is shifted south to accommodate added angled parking on the north side of Main Ave. The eastern traffic island is removed. Southern lane becomes a through right turn.