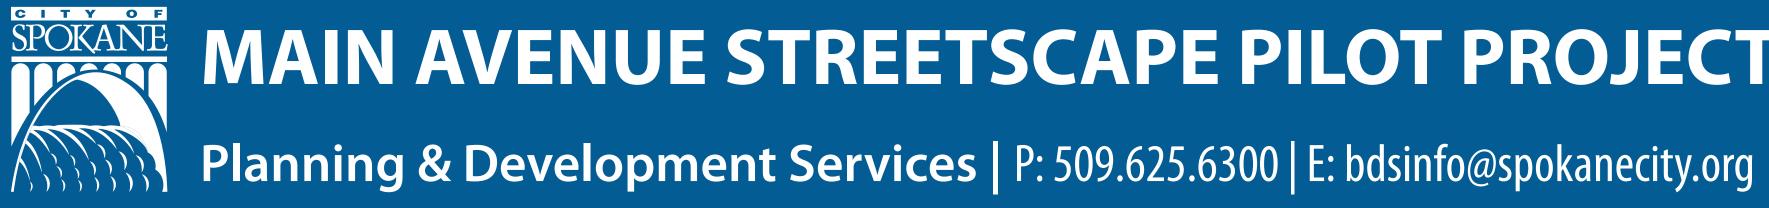

In addition to restriping the following amenities are proposed on Main Ave between Browne and Division Streets:

Planted entry feature

• Creation of a flexible multi-purpose space in the center of the street that can be used for different purposes during different times. During the weekday it will be a space for diagonal car parking. During special events, it can serve as a gathering area for people as well as parking.

## **Entry Feature**

Sub Surface Irrigation Section Detail

**Sub Surface Irrigation System** 