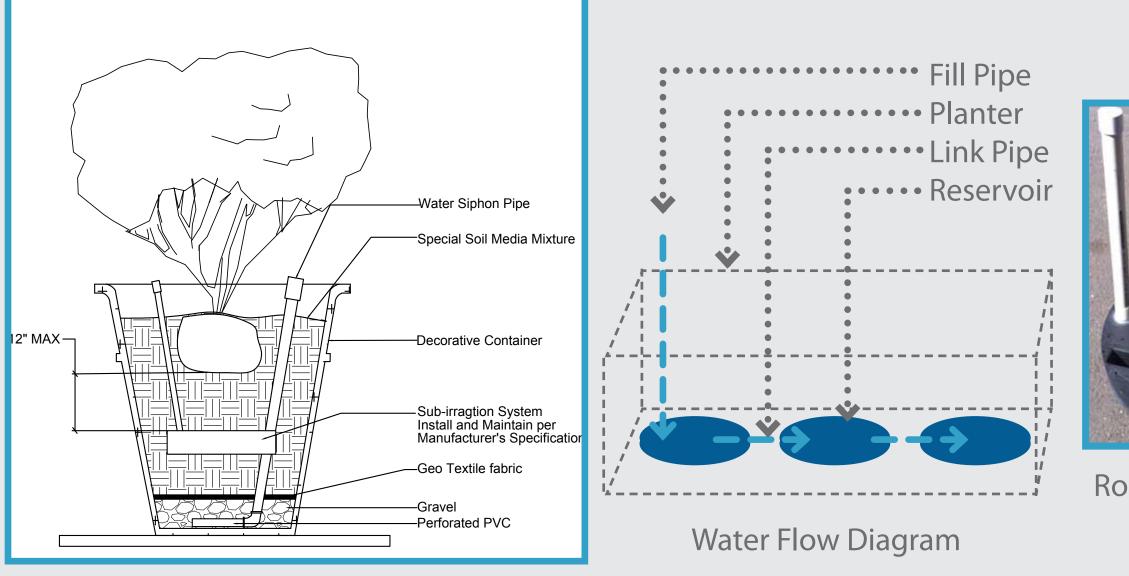

In addition to restriping the following amenities are proposed on Main Ave between Browne and Division Streets:

Planted entry feature

• Creation of a flexible multi-purpose space in the center of the street that can be used for different purposes during different times. During the weekday it will be a space for diagonal car parking. During special events, it can serve as a gathering area for people as well as parking.

- Mid-block crossing with curb extensions and planting
- Mid-block planters and benches
- Pay-by-Plate parking system with four kiosks

## **Entry Feature**

Sub Surface Irrigation Section Detail

**Sub Surface Irrigation System** 