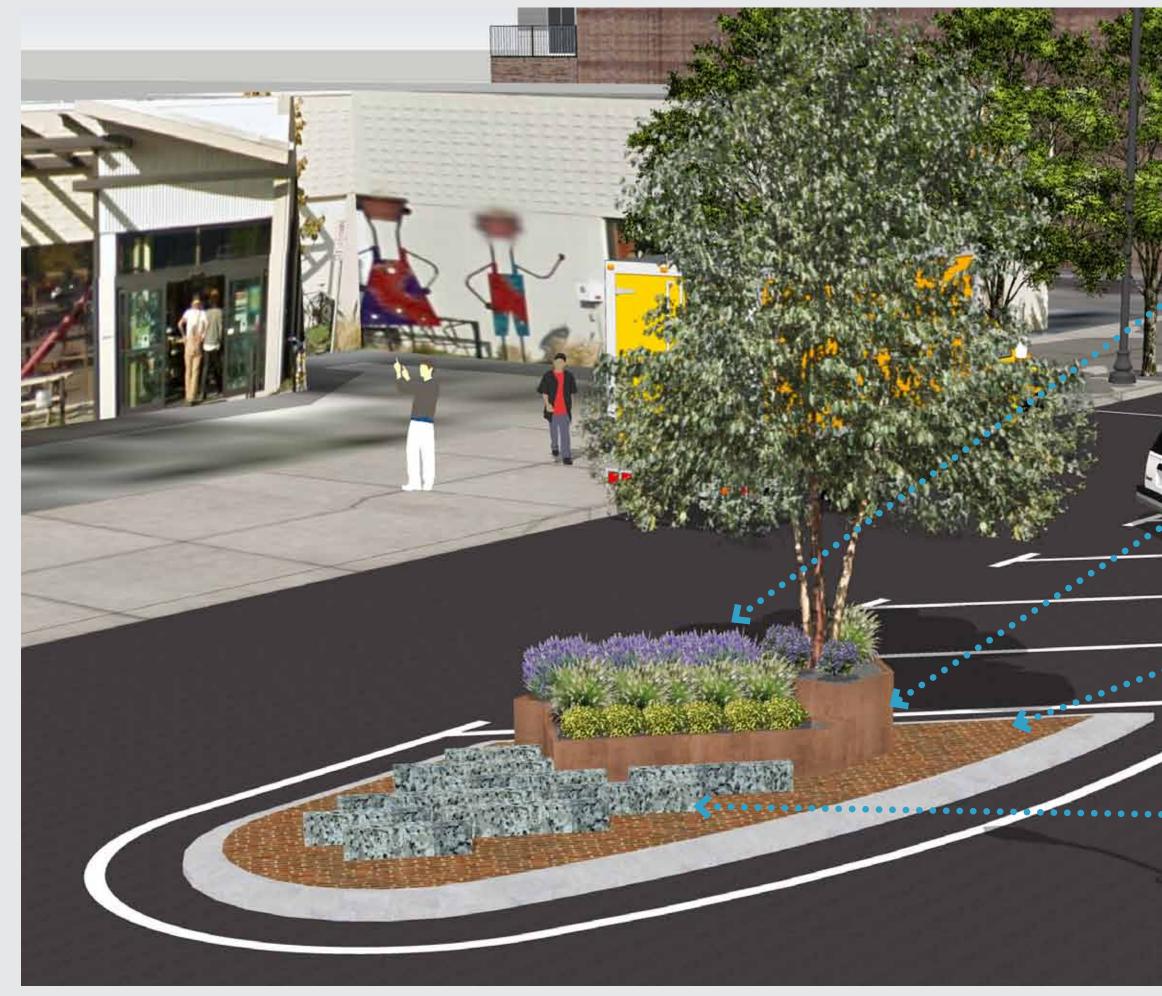

## **Entry Feature**

Sub Surface Irrigation Section Detail

**Sub Surface Irrigation System** 

# MAIN AVENUE STREETSCAPE PILOT PROJECT - DESIGN DETAILS

Mid-block Benches and Planters

Round Reservoir

Rectangle Reservoir