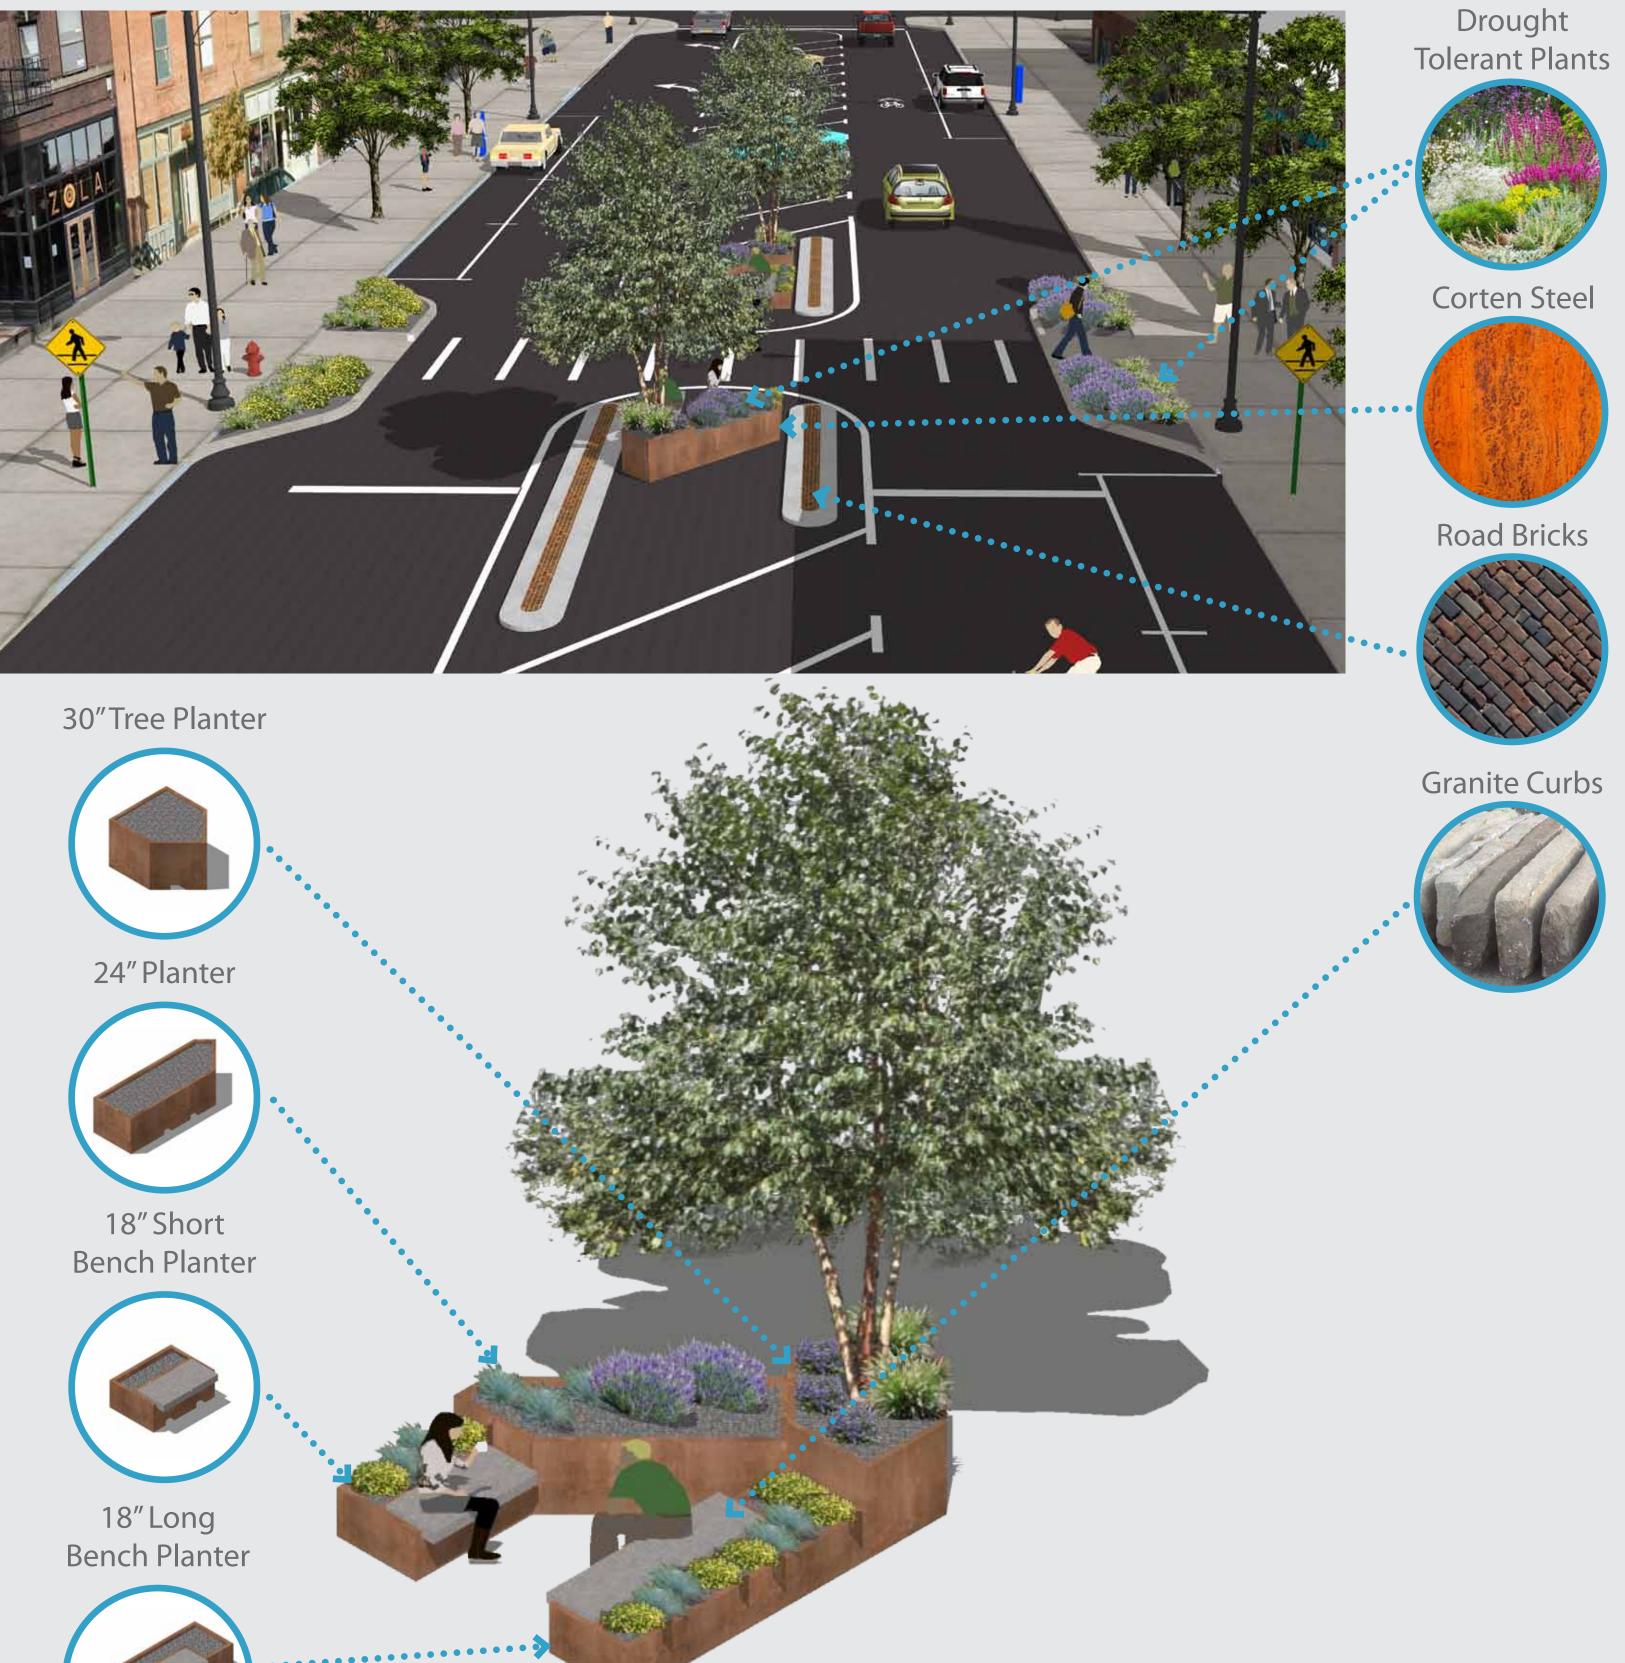

- Mid-block crossing with curb extensions and planting
- Mid-block planters and benches
- Pay-by-Plate parking system with four kiosks

## Aerial Photo of Project Area

Parallel parking is maintained, but will be restricted from 6am to 10am for deliveries. Angled parking replaces to two middle lanes. Other streetscape amenities include a entry feature, mid-block crossing, and installation of planters and benches mid-block.  $\Box$ 

# MAIN AVENUE STREETSCAPE PILOT PROJECT - DESIGN DETAILS

Mid-block Benches and Planters

Round Reservoir

Rectangle Reservoir