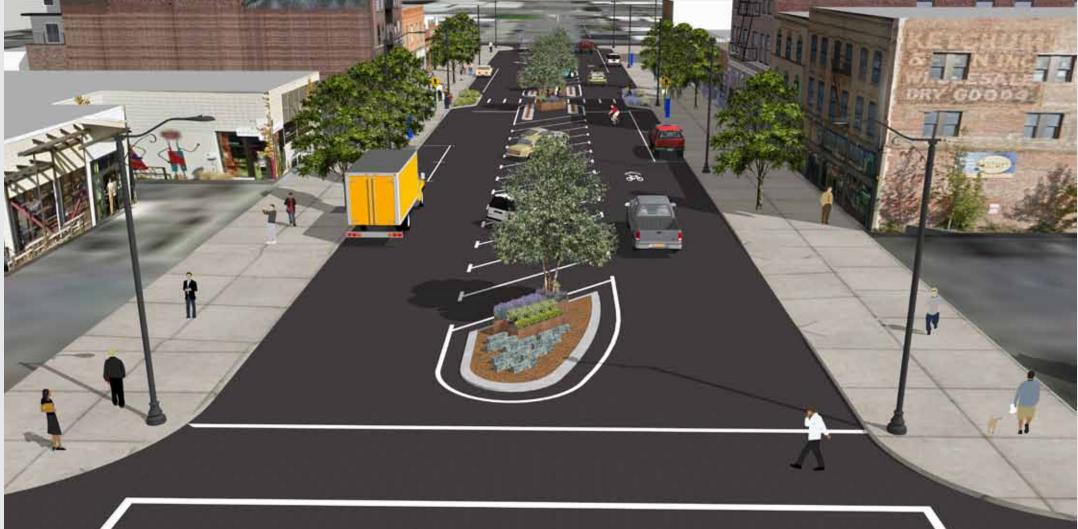

In addition to restriping the following amenities are proposed on Main Ave between Browne and Division Streets:

Planted entry feature

• Creation of a flexible multi-purpose space in the center of the street that can be used for different purposes during different times. During the weekday it will be a space for diagonal car parking. During special events, it can serve as a gathering area for people as well as parking.

- Mid-block crossing with curb extensions and planting
- Mid-block planters and benches
- Pay-by-Plate parking system with four kiosks

## Aerial Photo of Project Area

Parallel parking is maintained, but will be restricted from 6am to 10am for deliveries. Angled parking replaces to two middle lanes. Other streetscape amenities include a entry feature, mid-block crossing, and installation of planters and benches mid-block.  $\Box$ 