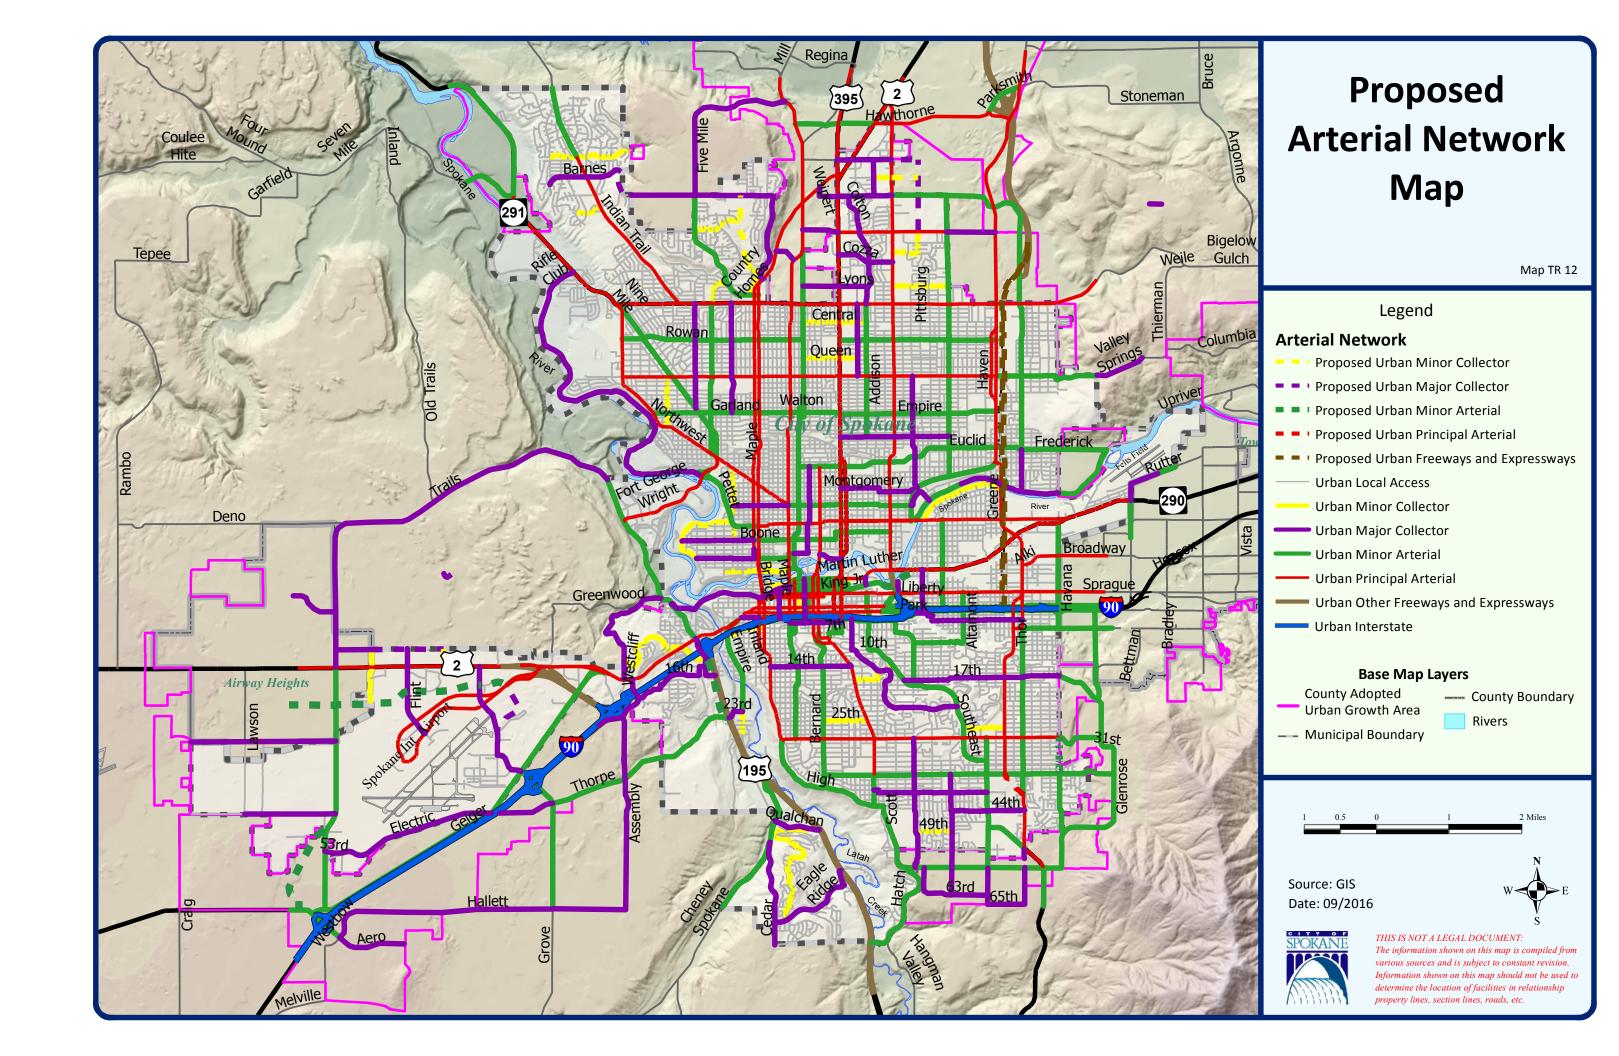

## Proposed Changes to Spokane Arterial Street Map with LINK Transportation Chapter Update

|                  |                                            | <b>Current Comp Plan</b> |                      | WSDOT                    |                                |                                                                     |             | SRTC                           |                                                              | Immediate Traffic Control Changes         |
|------------------|--------------------------------------------|--------------------------|----------------------|--------------------------|--------------------------------|---------------------------------------------------------------------|-------------|--------------------------------|--------------------------------------------------------------|-------------------------------------------|
| Roadway          | Segment                                    | Мар                      | SMC 12.08.040        | Classification           | <b>Proposed Classification</b> | Reason for Change                                                   | ADT         | Comments                       | Street Dept Comments                                         | Needed?                                   |
| 4th Avenue       | Sunset Blvd to Maple                       | Urban Minor Arterial     | local                | local                    | Urban Major Collector          | volume                                                              | n/a         |                                |                                                              | Add stop signs at Oak and Ash (yield now) |
| 5th Avenue       | Monroe to Division                         | local                    | local                | local                    | Urban Major Collector          |                                                                     | 3,000-5,000 | )                              | keep 4-way stops for now                                     | none                                      |
| 12th Avenue      | Deer Heights to Flint Road                 | n/a                      | n/a                  | n/a                      | (P) Urban Major Collector      | annexation, follow West<br>Plains transportation                    |             |                                |                                                              | n/a                                       |
| 14th-Conklin     | Rockwood to Southeast                      | Urban Collector          | Urban Collector      | Urban Collector          | Urban Minor Collector          | short distance, low volume                                          |             |                                |                                                              | none                                      |
| 17th Avenue      | 16th Ave to D Street                       | Urban Collector          | local                | local                    | local                          | no stop signs or striping                                           |             |                                | no stop signs or striping                                    | none                                      |
| 17th Avenue      | Grand to Upper Terrace                     | Urban Collector          | Urban Collector      | Urban Collector          | Urban Minor Collector          | short distance, low volume                                          |             |                                |                                                              | none                                      |
| 17th AVenue      | SE Blvd to Ray                             | Urban Collector          | Urban Minor Arterial | Urban Collector          | Urban Major Collector          |                                                                     |             |                                |                                                              | none                                      |
| 17th Avenue      | Ray to Freya                               | local                    | local                | Urban Collector          | Urban Major Collector          |                                                                     |             | got county                     |                                                              | remove arterial ends signs                |
| 17th Avenue      | Freya to Glenrose                          | local                    | local                | Urban Minor Arterial     | Urban Major Collector          | annexation, follow West                                             |             | get county<br>concurrence      |                                                              | add stop signs                            |
| 18th-21st Avenue | Deer Heights to Spotted Road               | Urban Minor Arterial     | n/a                  | n/a                      | (P) Urban Minor Arterial       | Plains transportation short distance, low                           |             |                                |                                                              | n/a                                       |
| 25th Avenue      | Bernard to Grand                           | Urban Collector          | Urban Collector      | Urban Collector          | Urban Minor Collector          | volume                                                              |             | minor                          | Good option recognizing volumes                              | none                                      |
| 27th Avenue      | Southeast Blvd to Ray                      | local                    | local                | local                    | Urban Minor Collector          | will connect Crestline to                                           | 3,000       | collector                      | and land use                                                 | Add stop signs at side streets            |
| 31st Avenue      | Crestline to SE Blvd                       | n/a                      | n/a                  | n/a                      | (P) Urban Major Collector      | SE Blvd                                                             |             |                                | good connection but                                          | none                                      |
| 43rd Avenue      | Scott to Perry                             | local                    | local                | local                    | local                          | discuss - no stop signs                                             |             | ovebange for                   | neighborhood opposition?                                     | none                                      |
| 44th Avenue      | Crestline to Cook                          | Urban Collector          | local                | local                    | (P) Urban Major Collector      | volume, signal access                                               | n/a         | exchange for 49th?             |                                                              | add stop signs once street is fully paved |
| 44th Avenue      | Cook to Regal                              | Urban Collector          | local                | local                    | Urban Major Collector          | volume, signal access                                               | n/a         | exchange for 49th?             |                                                              | add end arterial sign at Cook             |
| 44th Avenue      | Regal to Freya                             | local                    | local                | Urban Collector          | Urban Major Collector          |                                                                     |             |                                |                                                              | none                                      |
| 49th Avenue      | Perry to Regal (or Crestline?)             | Urban Collector          | Urban Collector      | Urban Collector          | Urban Minor Collector          | change to Perry to Crestline only, has stop                         |             | Maintain Perry<br>to Crestline | Will development need an arterial?                           | none - has stop signs                     |
| 195 frontage     | Lindeke to Thorpe                          | Urban Principal Arterial | n/a                  | n/a                      | (P) Urban Minor Arterial       |                                                                     |             |                                | Does it match long range plans?                              | none                                      |
| 195 frontage     | Thorpe to Spokane-Cheney                   | Urban Minor Arterial     | n/a                  | n/a                      | n/a                            | remove                                                              |             | M/D for an                     |                                                              | none                                      |
| Airport Drive    | airport loop (except section listed below) | Urban Principal Arterial | n/a                  | Urban Principal Arterial | Urban Principal Arterial       | annexation                                                          |             | WB from<br>Sunset Hwy is       | Airport-owned Road                                           | PRIVATE                                   |
| Airport Drive WB | US 2 to Flightline                         | Urban Principal Arterial | n/a                  | Urban Minor Arterial     | Urban Principal Arterial       | make consistent                                                     |             |                                | Airport-owned Road                                           | PRIVATE                                   |
| Alberta          | Francis to Woodside                        | local                    | local                | local                    | Urban Minor Collector          | volumes, connects to signal, no stop signs, no stop signs, low vol, | 2,500       | agree with                     | signalized, high volume Volumes/function? Connections?       | Add stop signs at side streets            |
| Altamont Blvd    | 9th Avenue to Mount Vernon                 | local                    | local                | Urban Collector          | local                          | downgrade                                                           | n/a         | change                         | Through neighborhood.                                        | none                                      |
| Altamont Street  | Sprague to Main                            | local                    | local                | local                    | local                          | has stop size and                                                   |             |                                | no plan to make this an arterial with connection to Playfair | none                                      |
| Assembly         | Sunset Hwy to city limts                   | Urban Collector          | local                | Urban Collector          | Urban Major Collector          | has stop signs and striping                                         |             |                                |                                                              | none                                      |
| Austin Road      | Five Mile Road to Quamish                  | Urban Collector          | local                | local                    | Urban Minor Collector          | has stop signs and striping                                         |             |                                | striped, stop signs                                          | none                                      |
| Austin Road      | Quamish to Strong Road                     | Urban Collector          | local                | local                    | (P) Urban Minor Collector      |                                                                     |             |                                | Volumes? Function?                                           | n/a                                       |
| Barnes Road      | Indian Trail to Strong Road                | Urban Minor Arterial     | Urban Collector      | (P) Urban Collector      | Urban Major Collector          |                                                                     |             |                                | upgrade to minor?                                            | none                                      |