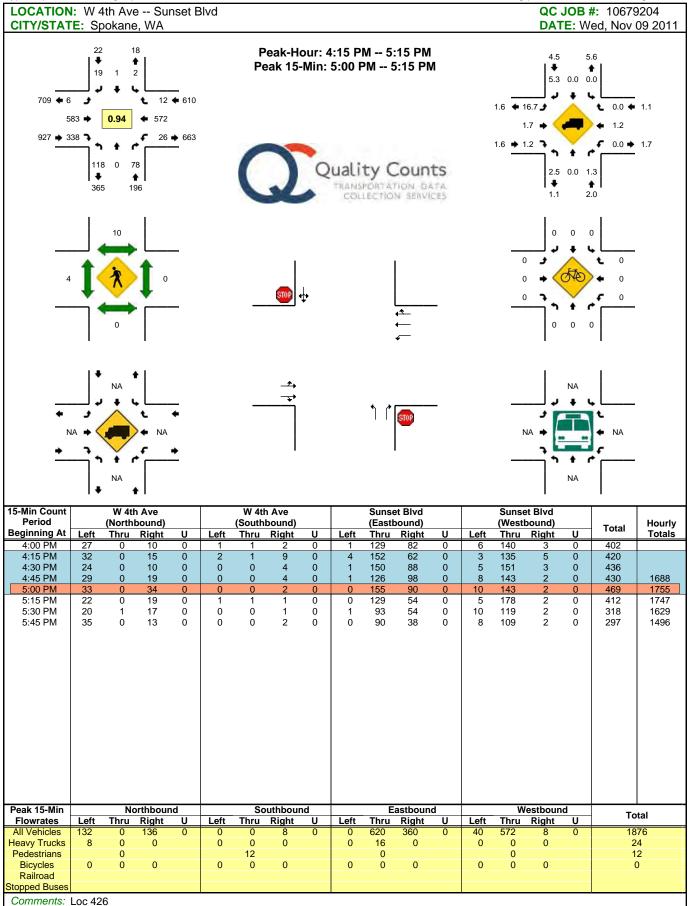

Appendix E Traffic Count Data

|                                                                                                                                                                                                                                                                                                                                             |                                                                                                                                                                                                                                                                                           |                                                                                                                                                                                                                     |                                                                                                                                                                                                                                                                                                                                                                                                                                                                                                        | nterse                                                                                      |                                                                                                                                                                                 |                                                                                                                                                                                                                                                                                                                                                                                                                                                                                                                                                                                                                                                                                                                                                                                                        |                                                                                                                                                                                                                                                                                                                                                                                 |                                                                                             |                                                                                                                                                                                                                                                                                                                                 |                                                                                                                                                                                                      |                                                                                                                                                                                                                                                                                                                                                                                                                        |                                                          |                                                                                                                                                                                                                                                                                                                                                                                                                                                                                                                                                                                                                                      |                                                                                                                                                                                                                                                                       | -                                                                                                                                                                                                                                                                                                                                                                                                                                                                                                                                                                                                                                                                                                                                                                                                                                                                       |                                                                                                  | otal Enterii                                                                                                                                                                           | 0                                                                                                              |
|---------------------------------------------------------------------------------------------------------------------------------------------------------------------------------------------------------------------------------------------------------------------------------------------------------------------------------------------|-------------------------------------------------------------------------------------------------------------------------------------------------------------------------------------------------------------------------------------------------------------------------------------------|---------------------------------------------------------------------------------------------------------------------------------------------------------------------------------------------------------------------|--------------------------------------------------------------------------------------------------------------------------------------------------------------------------------------------------------------------------------------------------------------------------------------------------------------------------------------------------------------------------------------------------------------------------------------------------------------------------------------------------------|---------------------------------------------------------------------------------------------|---------------------------------------------------------------------------------------------------------------------------------------------------------------------------------|--------------------------------------------------------------------------------------------------------------------------------------------------------------------------------------------------------------------------------------------------------------------------------------------------------------------------------------------------------------------------------------------------------------------------------------------------------------------------------------------------------------------------------------------------------------------------------------------------------------------------------------------------------------------------------------------------------------------------------------------------------------------------------------------------------|---------------------------------------------------------------------------------------------------------------------------------------------------------------------------------------------------------------------------------------------------------------------------------------------------------------------------------------------------------------------------------|---------------------------------------------------------------------------------------------|---------------------------------------------------------------------------------------------------------------------------------------------------------------------------------------------------------------------------------------------------------------------------------------------------------------------------------|------------------------------------------------------------------------------------------------------------------------------------------------------------------------------------------------------|------------------------------------------------------------------------------------------------------------------------------------------------------------------------------------------------------------------------------------------------------------------------------------------------------------------------------------------------------------------------------------------------------------------------|----------------------------------------------------------|--------------------------------------------------------------------------------------------------------------------------------------------------------------------------------------------------------------------------------------------------------------------------------------------------------------------------------------------------------------------------------------------------------------------------------------------------------------------------------------------------------------------------------------------------------------------------------------------------------------------------------------|-----------------------------------------------------------------------------------------------------------------------------------------------------------------------------------------------------------------------------------------------------------------------|-------------------------------------------------------------------------------------------------------------------------------------------------------------------------------------------------------------------------------------------------------------------------------------------------------------------------------------------------------------------------------------------------------------------------------------------------------------------------------------------------------------------------------------------------------------------------------------------------------------------------------------------------------------------------------------------------------------------------------------------------------------------------------------------------------------------------------------------------------------------------|--------------------------------------------------------------------------------------------------|----------------------------------------------------------------------------------------------------------------------------------------------------------------------------------------|----------------------------------------------------------------------------------------------------------------|
| CITV/CTA                                                                                                                                                                                                                                                                                                                                    | N: Go                                                                                                                                                                                                                                                                                     | vernme                                                                                                                                                                                                              | nt Wa                                                                                                                                                                                                                                                                                                                                                                                                                                                                                                  | y S                                                                                         | unset                                                                                                                                                                           | Blvd                                                                                                                                                                                                                                                                                                                                                                                                                                                                                                                                                                                                                                                                                                                                                                                                   |                                                                                                                                                                                                                                                                                                                                                                                 |                                                                                             |                                                                                                                                                                                                                                                                                                                                 |                                                                                                                                                                                                      |                                                                                                                                                                                                                                                                                                                                                                                                                        |                                                          |                                                                                                                                                                                                                                                                                                                                                                                                                                                                                                                                                                                                                                      |                                                                                                                                                                                                                                                                       | QC                                                                                                                                                                                                                                                                                                                                                                                                                                                                                                                                                                                                                                                                                                                                                                                                                                                                      | JOB #                                                                                            | <b>#:</b> 10552                                                                                                                                                                        | 2626                                                                                                           |
| UII1/31A                                                                                                                                                                                                                                                                                                                                    |                                                                                                                                                                                                                                                                                           | ookane                                                                                                                                                                                                              |                                                                                                                                                                                                                                                                                                                                                                                                                                                                                                        |                                                                                             |                                                                                                                                                                                 |                                                                                                                                                                                                                                                                                                                                                                                                                                                                                                                                                                                                                                                                                                                                                                                                        |                                                                                                                                                                                                                                                                                                                                                                                 |                                                                                             |                                                                                                                                                                                                                                                                                                                                 |                                                                                                                                                                                                      |                                                                                                                                                                                                                                                                                                                                                                                                                        |                                                          |                                                                                                                                                                                                                                                                                                                                                                                                                                                                                                                                                                                                                                      |                                                                                                                                                                                                                                                                       | DAT                                                                                                                                                                                                                                                                                                                                                                                                                                                                                                                                                                                                                                                                                                                                                                                                                                                                     | TE: 1                                                                                            | 1/2/2010                                                                                                                                                                               | )                                                                                                              |
| 338 🗲                                                                                                                                                                                                                                                                                                                                       | 32<br>73<br>214 <b>•</b><br>502 •                                                                                                                                                                                                                                                         | 6 0.88 498<br>↑<br>3 87 160                                                                                                                                                                                         | 8<br>6<br>▲ 177<br>◆ 260                                                                                                                                                                                                                                                                                                                                                                                                                                                                               |                                                                                             |                                                                                                                                                                                 |                                                                                                                                                                                                                                                                                                                                                                                                                                                                                                                                                                                                                                                                                                                                                                                                        | Peak-Hou<br>eak 15-M                                                                                                                                                                                                                                                                                                                                                            |                                                                                             |                                                                                                                                                                                                                                                                                                                                 |                                                                                                                                                                                                      |                                                                                                                                                                                                                                                                                                                                                                                                                        |                                                          |                                                                                                                                                                                                                                                                                                                                                                                                                                                                                                                                                                                                                                      |                                                                                                                                                                                                                                                                       | 2.3 J<br>1.4 D                                                                                                                                                                                                                                                                                                                                                                                                                                                                                                                                                                                                                                                                                                                                                                                                                                                          |                                                                                                  | .2<br>.0<br>• 1.1 •<br>• 3.1                                                                                                                                                           |                                                                                                                |
|                                                                                                                                                                                                                                                                                                                                             | 5<br>•                                                                                                                                                                                                                                                                                    |                                                                                                                                                                                                                     |                                                                                                                                                                                                                                                                                                                                                                                                                                                                                                        |                                                                                             |                                                                                                                                                                                 | (                                                                                                                                                                                                                                                                                                                                                                                                                                                                                                                                                                                                                                                                                                                                                                                                      | 2                                                                                                                                                                                                                                                                                                                                                                               | Q                                                                                           | TRANS                                                                                                                                                                                                                                                                                                                           | PORTAT                                                                                                                                                                                               | ION DA                                                                                                                                                                                                                                                                                                                                                                                                                 | TA.                                                      |                                                                                                                                                                                                                                                                                                                                                                                                                                                                                                                                                                                                                                      |                                                                                                                                                                                                                                                                       | 0.0<br>●<br>0.6                                                                                                                                                                                                                                                                                                                                                                                                                                                                                                                                                                                                                                                                                                                                                                                                                                                         | 2                                                                                                | 2                                                                                                                                                                                      |                                                                                                                |
| _                                                                                                                                                                                                                                                                                                                                           | •                                                                                                                                                                                                                                                                                         | 3                                                                                                                                                                                                                   | •                                                                                                                                                                                                                                                                                                                                                                                                                                                                                                      | _                                                                                           |                                                                                                                                                                                 |                                                                                                                                                                                                                                                                                                                                                                                                                                                                                                                                                                                                                                                                                                                                                                                                        | 3∎ √                                                                                                                                                                                                                                                                                                                                                                            | ţĻ                                                                                          |                                                                                                                                                                                                                                                                                                                                 |                                                                                                                                                                                                      |                                                                                                                                                                                                                                                                                                                                                                                                                        | _                                                        |                                                                                                                                                                                                                                                                                                                                                                                                                                                                                                                                                                                                                                      | 1<br>                                                                                                                                                                                                                                                                 | + <                                                                                                                                                                                                                                                                                                                                                                                                                                                                                                                                                                                                                                                                                                                                                                                                                                                                     |                                                                                                  |                                                                                                                                                                                        |                                                                                                                |
| _                                                                                                                                                                                                                                                                                                                                           | ہ [<br>و<br>+                                                                                                                                                                                                                                                                             | •••                                                                                                                                                                                                                 | ل<br>•                                                                                                                                                                                                                                                                                                                                                                                                                                                                                                 | _                                                                                           |                                                                                                                                                                                 | _                                                                                                                                                                                                                                                                                                                                                                                                                                                                                                                                                                                                                                                                                                                                                                                                      |                                                                                                                                                                                                                                                                                                                                                                                 |                                                                                             | •                                                                                                                                                                                                                                                                                                                               | ) † † [<br>                                                                                                                                                                                          |                                                                                                                                                                                                                                                                                                                                                                                                                        | _                                                        |                                                                                                                                                                                                                                                                                                                                                                                                                                                                                                                                                                                                                                      |                                                                                                                                                                                                                                                                       | ر [<br>ر<br>•<br>•                                                                                                                                                                                                                                                                                                                                                                                                                                                                                                                                                                                                                                                                                                                                                                                                                                                      | +                                                                                                | •                                                                                                                                                                                      |                                                                                                                |
| 5-Min Count<br>Period                                                                                                                                                                                                                                                                                                                       |                                                                                                                                                                                                                                                                                           | Governme<br>(Northb                                                                                                                                                                                                 | ound)                                                                                                                                                                                                                                                                                                                                                                                                                                                                                                  |                                                                                             |                                                                                                                                                                                 | (South                                                                                                                                                                                                                                                                                                                                                                                                                                                                                                                                                                                                                                                                                                                                                                                                 | nent Way<br>bound)                                                                                                                                                                                                                                                                                                                                                              |                                                                                             | 1.4                                                                                                                                                                                                                                                                                                                             | Sunse<br>(Eastb                                                                                                                                                                                      | ound)                                                                                                                                                                                                                                                                                                                                                                                                                  |                                                          | 1 -44                                                                                                                                                                                                                                                                                                                                                                                                                                                                                                                                                                                                                                | (West                                                                                                                                                                                                                                                                 | et Blvd<br>bound)                                                                                                                                                                                                                                                                                                                                                                                                                                                                                                                                                                                                                                                                                                                                                                                                                                                       | • •                                                                                              | Total                                                                                                                                                                                  | Hourly                                                                                                         |
| Reginning A+                                                                                                                                                                                                                                                                                                                                |                                                                                                                                                                                                                                                                                           | Th                                                                                                                                                                                                                  | Dieht                                                                                                                                                                                                                                                                                                                                                                                                                                                                                                  |                                                                                             | Left                                                                                                                                                                            | Thru                                                                                                                                                                                                                                                                                                                                                                                                                                                                                                                                                                                                                                                                                                                                                                                                   |                                                                                                                                                                                                                                                                                                                                                                                 | U                                                                                           | Left                                                                                                                                                                                                                                                                                                                            | Thru                                                                                                                                                                                                 | Right                                                                                                                                                                                                                                                                                                                                                                                                                  | <b>U</b><br>0                                            | Left                                                                                                                                                                                                                                                                                                                                                                                                                                                                                                                                                                                                                                 | Thru                                                                                                                                                                                                                                                                  | Right                                                                                                                                                                                                                                                                                                                                                                                                                                                                                                                                                                                                                                                                                                                                                                                                                                                                   | U                                                                                                |                                                                                                                                                                                        | Totals                                                                                                         |
| Beginning At<br>4:00 PM                                                                                                                                                                                                                                                                                                                     | Left<br>0                                                                                                                                                                                                                                                                                 |                                                                                                                                                                                                                     | Right<br>2                                                                                                                                                                                                                                                                                                                                                                                                                                                                                             | <u>U</u>                                                                                    | 20                                                                                                                                                                              | 7                                                                                                                                                                                                                                                                                                                                                                                                                                                                                                                                                                                                                                                                                                                                                                                                      | 4                                                                                                                                                                                                                                                                                                                                                                               | 0                                                                                           | 9                                                                                                                                                                                                                                                                                                                               | 39                                                                                                                                                                                                   | 1                                                                                                                                                                                                                                                                                                                                                                                                                      | 0                                                        | 3                                                                                                                                                                                                                                                                                                                                                                                                                                                                                                                                                                                                                                    | 24                                                                                                                                                                                                                                                                    | 5                                                                                                                                                                                                                                                                                                                                                                                                                                                                                                                                                                                                                                                                                                                                                                                                                                                                       | 0                                                                                                | 119                                                                                                                                                                                    |                                                                                                                |
| Beginning At<br>4:00 PM<br>4:05 PM                                                                                                                                                                                                                                                                                                          |                                                                                                                                                                                                                                                                                           | 5<br>4                                                                                                                                                                                                              | 2<br>2<br>2                                                                                                                                                                                                                                                                                                                                                                                                                                                                                            |                                                                                             | 20<br>24                                                                                                                                                                        | 6                                                                                                                                                                                                                                                                                                                                                                                                                                                                                                                                                                                                                                                                                                                                                                                                      | 5                                                                                                                                                                                                                                                                                                                                                                               | 0                                                                                           | 9<br>15                                                                                                                                                                                                                                                                                                                         | 39<br>38                                                                                                                                                                                             | 1<br>1                                                                                                                                                                                                                                                                                                                                                                                                                 | 0                                                        | 3<br>2                                                                                                                                                                                                                                                                                                                                                                                                                                                                                                                                                                                                                               | 24<br>14                                                                                                                                                                                                                                                              | 5<br>9                                                                                                                                                                                                                                                                                                                                                                                                                                                                                                                                                                                                                                                                                                                                                                                                                                                                  | 0                                                                                                | 119<br>120                                                                                                                                                                             |                                                                                                                |
| 4:00 PM<br>4:05 PM<br>4:10 PM                                                                                                                                                                                                                                                                                                               | 0<br>0<br>1                                                                                                                                                                                                                                                                               | 5<br>4<br>5                                                                                                                                                                                                         | 2<br>2<br>1                                                                                                                                                                                                                                                                                                                                                                                                                                                                                            | 0<br>0<br>0                                                                                 | 20<br>24<br>21                                                                                                                                                                  | 6<br>5                                                                                                                                                                                                                                                                                                                                                                                                                                                                                                                                                                                                                                                                                                                                                                                                 | 5<br>7                                                                                                                                                                                                                                                                                                                                                                          | 0<br>0                                                                                      | 15<br>6                                                                                                                                                                                                                                                                                                                         | 38<br>49                                                                                                                                                                                             | 1<br>1                                                                                                                                                                                                                                                                                                                                                                                                                 | 0<br>0                                                   | 2<br>4                                                                                                                                                                                                                                                                                                                                                                                                                                                                                                                                                                                                                               | 14<br>18                                                                                                                                                                                                                                                              | 9<br>16                                                                                                                                                                                                                                                                                                                                                                                                                                                                                                                                                                                                                                                                                                                                                                                                                                                                 | 0<br>0                                                                                           | 120<br>134                                                                                                                                                                             |                                                                                                                |
| 4:00 PM<br>4:05 PM<br>4:10 PM<br>4:15 PM                                                                                                                                                                                                                                                                                                    | 0<br>0                                                                                                                                                                                                                                                                                    | 5<br>4<br>5<br>6                                                                                                                                                                                                    | 2<br>2<br>1<br>7                                                                                                                                                                                                                                                                                                                                                                                                                                                                                       | 0<br>0<br>0<br>0                                                                            | 20<br>24<br>21<br>12                                                                                                                                                            | 6<br>5<br>10                                                                                                                                                                                                                                                                                                                                                                                                                                                                                                                                                                                                                                                                                                                                                                                           | 5<br>7<br>3                                                                                                                                                                                                                                                                                                                                                                     | 0<br>0<br>0                                                                                 | 15<br>6<br>20                                                                                                                                                                                                                                                                                                                   | 38<br>49<br>41                                                                                                                                                                                       | 1<br>1<br>1                                                                                                                                                                                                                                                                                                                                                                                                            | 0<br>0<br>0                                              | 2<br>4<br>11                                                                                                                                                                                                                                                                                                                                                                                                                                                                                                                                                                                                                         | 14<br>18<br>36                                                                                                                                                                                                                                                        | 9<br>16<br>13                                                                                                                                                                                                                                                                                                                                                                                                                                                                                                                                                                                                                                                                                                                                                                                                                                                           | 0<br>0<br>0                                                                                      | 120<br>134<br>161                                                                                                                                                                      |                                                                                                                |
| 4:00 PM<br>4:05 PM<br>4:10 PM                                                                                                                                                                                                                                                                                                               | 0<br>0<br>1                                                                                                                                                                                                                                                                               | 5<br>4<br>5                                                                                                                                                                                                         | 2<br>2<br>1                                                                                                                                                                                                                                                                                                                                                                                                                                                                                            | 0<br>0<br>0                                                                                 | 20<br>24<br>21                                                                                                                                                                  | 6<br>5                                                                                                                                                                                                                                                                                                                                                                                                                                                                                                                                                                                                                                                                                                                                                                                                 | 5<br>7<br>3<br>5                                                                                                                                                                                                                                                                                                                                                                | 0<br>0                                                                                      | 15<br>6                                                                                                                                                                                                                                                                                                                         | 38<br>49                                                                                                                                                                                             | 1<br>1                                                                                                                                                                                                                                                                                                                                                                                                                 | 0<br>0                                                   | 2<br>4                                                                                                                                                                                                                                                                                                                                                                                                                                                                                                                                                                                                                               | 14<br>18                                                                                                                                                                                                                                                              | 9<br>16                                                                                                                                                                                                                                                                                                                                                                                                                                                                                                                                                                                                                                                                                                                                                                                                                                                                 | 0<br>0                                                                                           | 120<br>134                                                                                                                                                                             |                                                                                                                |
| 4:00 PM<br>4:05 PM<br>4:10 PM<br>4:15 PM<br>4:20 PM<br>4:25 PM<br>4:30 PM                                                                                                                                                                                                                                                                   | 0<br>0<br>1<br>1<br>1<br>1<br>1                                                                                                                                                                                                                                                           | 5<br>4<br>5<br>6<br>3<br>4<br>7                                                                                                                                                                                     | 2<br>2<br>1<br>7<br>4<br>3<br>3                                                                                                                                                                                                                                                                                                                                                                                                                                                                        | 0<br>0<br>0<br>0<br>0<br>0                                                                  | 20<br>24<br>21<br>12<br>17<br>23<br>12                                                                                                                                          | 6<br>5<br>10<br>3<br>5<br>10                                                                                                                                                                                                                                                                                                                                                                                                                                                                                                                                                                                                                                                                                                                                                                           | 5<br>7<br>3<br>5<br>11<br>3                                                                                                                                                                                                                                                                                                                                                     | 0<br>0<br>0<br>0<br>0<br>0                                                                  | 15<br>6<br>20<br>12<br>12<br>12                                                                                                                                                                                                                                                                                                 | 38<br>49<br>41<br>35<br>34<br>36                                                                                                                                                                     | 1<br>1<br>3<br>1<br>0                                                                                                                                                                                                                                                                                                                                                                                                  | 0<br>0<br>0<br>0<br>0                                    | 2<br>4<br>11<br>4<br>2<br>3                                                                                                                                                                                                                                                                                                                                                                                                                                                                                                                                                                                                          | 14<br>18<br>36<br>11<br>27<br>25                                                                                                                                                                                                                                      | 9<br>16<br>13<br>11<br>15<br>13                                                                                                                                                                                                                                                                                                                                                                                                                                                                                                                                                                                                                                                                                                                                                                                                                                         | 0<br>0<br>0<br>0<br>1                                                                            | 120<br>134<br>161<br>109<br>138<br>125                                                                                                                                                 |                                                                                                                |
| 4:00 PM<br>4:05 PM<br>4:10 PM<br>4:15 PM<br>4:20 PM<br>4:25 PM<br>4:30 PM<br>4:35 PM                                                                                                                                                                                                                                                        | 0<br>0<br>1<br>1<br>1<br>1<br>1<br>1<br>0                                                                                                                                                                                                                                                 | 5<br>4<br>5<br>3<br>4<br>7<br>4                                                                                                                                                                                     | 2<br>2<br>1<br>7<br>4<br>3<br>3<br>4                                                                                                                                                                                                                                                                                                                                                                                                                                                                   | 0<br>0<br>0<br>0<br>0<br>0<br>0                                                             | 20<br>24<br>21<br>12<br>17<br>23<br>12<br>17                                                                                                                                    | 6<br>5<br>10<br>3<br>5<br>10<br>6                                                                                                                                                                                                                                                                                                                                                                                                                                                                                                                                                                                                                                                                                                                                                                      | 5<br>7<br>3<br>5<br>11<br>3<br>7                                                                                                                                                                                                                                                                                                                                                | 0<br>0<br>0<br>0<br>0<br>0<br>0                                                             | 15<br>6<br>20<br>12<br>12<br>11<br>18                                                                                                                                                                                                                                                                                           | 38<br>49<br>41<br>35<br>34<br>36<br>51                                                                                                                                                               | 1<br>1<br>3<br>1<br>0<br>1                                                                                                                                                                                                                                                                                                                                                                                             | 0<br>0<br>0<br>0<br>0<br>0                               | 2<br>4<br>11<br>4<br>2<br>3<br>2                                                                                                                                                                                                                                                                                                                                                                                                                                                                                                                                                                                                     | 14<br>18<br>36<br>11<br>27<br>25<br>15                                                                                                                                                                                                                                | 9<br>16<br>13<br>11<br>15<br>13<br>14                                                                                                                                                                                                                                                                                                                                                                                                                                                                                                                                                                                                                                                                                                                                                                                                                                   | 0<br>0<br>0<br>0<br>1<br>1                                                                       | 120<br>134<br>161<br>109<br>138<br>125<br>140                                                                                                                                          |                                                                                                                |
| 4:00 PM<br>4:05 PM<br>4:10 PM<br>4:15 PM<br>4:20 PM<br>4:25 PM<br>4:30 PM                                                                                                                                                                                                                                                                   | 0<br>0<br>1<br>1<br>1<br>1<br>1                                                                                                                                                                                                                                                           | 5<br>4<br>5<br>6<br>3<br>4<br>7                                                                                                                                                                                     | 2<br>2<br>1<br>7<br>4<br>3<br>3                                                                                                                                                                                                                                                                                                                                                                                                                                                                        | 0<br>0<br>0<br>0<br>0<br>0                                                                  | 20<br>24<br>21<br>12<br>17<br>23<br>12                                                                                                                                          | 6<br>5<br>10<br>3<br>5<br>10                                                                                                                                                                                                                                                                                                                                                                                                                                                                                                                                                                                                                                                                                                                                                                           | 5<br>7<br>3<br>5<br>11<br>3<br>7<br>9                                                                                                                                                                                                                                                                                                                                           | 0<br>0<br>0<br>0<br>0<br>0                                                                  | 15<br>6<br>20<br>12<br>12<br>12                                                                                                                                                                                                                                                                                                 | 38<br>49<br>41<br>35<br>34<br>36                                                                                                                                                                     | 1<br>1<br>3<br>1<br>0                                                                                                                                                                                                                                                                                                                                                                                                  | 0<br>0<br>0<br>0<br>0                                    | 2<br>4<br>11<br>2<br>3<br>2<br>5                                                                                                                                                                                                                                                                                                                                                                                                                                                                                                                                                                                                     | 14<br>18<br>36<br>11<br>27<br>25                                                                                                                                                                                                                                      | 9<br>16<br>13<br>11<br>15<br>13                                                                                                                                                                                                                                                                                                                                                                                                                                                                                                                                                                                                                                                                                                                                                                                                                                         | 0<br>0<br>0<br>0<br>1                                                                            | 120<br>134<br>161<br>109<br>138<br>125                                                                                                                                                 |                                                                                                                |
| 4:00 PM<br>4:05 PM<br>4:10 PM<br>4:15 PM<br>4:20 PM<br>4:25 PM<br>4:30 PM<br>4:35 PM<br>4:40 PM<br>4:45 PM<br>4:50 PM                                                                                                                                                                                                                       | 0<br>0<br>1<br>1<br>1<br>1<br>1<br>0<br>0<br>1<br>1<br>1<br>1                                                                                                                                                                                                                             | 5<br>4<br>5<br>6<br>3<br>4<br>7<br>4<br>10<br>6<br>12                                                                                                                                                               | 2<br>2<br>1<br>7<br>4<br>3<br>3<br>4<br>3<br>4                                                                                                                                                                                                                                                                                                                                                                                                                                                         | 0<br>0<br>0<br>0<br>0<br>0<br>0<br>0<br>0<br>0<br>0<br>0                                    | 20<br>24<br>21<br>12<br>17<br>23<br>12<br>17<br>20<br>25<br>14                                                                                                                  | 6<br>5<br>10<br>3<br>5<br>10<br>6<br>6<br>8<br>12                                                                                                                                                                                                                                                                                                                                                                                                                                                                                                                                                                                                                                                                                                                                                      | 5<br>7<br>3<br>5<br>11<br>3<br>7<br>9<br>7<br>4                                                                                                                                                                                                                                                                                                                                 | 0<br>0<br>0<br>0<br>0<br>0<br>0<br>0<br>0<br>0<br>0                                         | 15<br>6<br>20<br>12<br>12<br>11<br>11<br>18<br>17<br>11<br>18                                                                                                                                                                                                                                                                   | 38<br>49<br>41<br>35<br>34<br>36<br>51<br>42<br>35<br>55                                                                                                                                             | 1<br>1<br>3<br>1<br>0<br>1<br>1<br>0<br>0                                                                                                                                                                                                                                                                                                                                                                              | 0<br>0<br>0<br>0<br>0<br>0<br>0<br>0<br>0<br>0           | 2<br>4<br>11<br>4<br>2<br>3<br>2<br>5<br>4<br>7                                                                                                                                                                                                                                                                                                                                                                                                                                                                                                                                                                                      | 14<br>18<br>36<br>11<br>27<br>25<br>15<br>22<br>20<br>22                                                                                                                                                                                                              | 9<br>16<br>13<br>11<br>15<br>13<br>14<br>13<br>12<br>18                                                                                                                                                                                                                                                                                                                                                                                                                                                                                                                                                                                                                                                                                                                                                                                                                 | 0<br>0<br>0<br>0<br>1<br>1<br>0<br>0<br>0<br>0                                                   | 120<br>134<br>161<br>109<br>138<br>125<br>140<br>149<br>132<br>167                                                                                                                     |                                                                                                                |
| 4:00 PM<br>4:05 PM<br>4:10 PM<br>4:15 PM<br>4:20 PM<br>4:25 PM<br>4:30 PM<br>4:35 PM<br>4:40 PM<br>4:45 PM<br>4:55 PM                                                                                                                                                                                                                       | 0<br>0<br>1<br>1<br>1<br>1<br>1<br>0<br>0<br>1<br>1<br>1<br>0<br>0                                                                                                                                                                                                                        | 5<br>4<br>5<br>6<br>3<br>4<br>7<br>4<br>10<br>6<br>12<br>11                                                                                                                                                         | 2<br>2<br>1<br>7<br>4<br>3<br>3<br>4<br>3<br>4<br>3<br>4<br>3                                                                                                                                                                                                                                                                                                                                                                                                                                          | 0<br>0<br>0<br>0<br>0<br>0<br>0<br>0<br>0<br>0<br>0                                         | 20<br>24<br>21<br>12<br>17<br>23<br>12<br>17<br>20<br>25<br>14<br>11                                                                                                            | 6<br>5<br>10<br>3<br>5<br>10<br>6<br>6<br>8<br>12<br>7                                                                                                                                                                                                                                                                                                                                                                                                                                                                                                                                                                                                                                                                                                                                                 | 5<br>7<br>3<br>5<br>11<br>3<br>7<br>9<br>7<br>4<br>4                                                                                                                                                                                                                                                                                                                            | 0<br>0<br>0<br>0<br>0<br>0<br>0<br>0<br>0<br>0<br>0<br>0<br>0                               | 15<br>6<br>20<br>12<br>12<br>11<br>18<br>17<br>11<br>18<br>18<br>14                                                                                                                                                                                                                                                             | 38<br>49<br>41<br>35<br>34<br>36<br>51<br>42<br>35<br>55<br>37                                                                                                                                       | 1<br>1<br>3<br>1<br>0<br>1<br>1<br>0<br>0<br>2                                                                                                                                                                                                                                                                                                                                                                         | 0<br>0<br>0<br>0<br>0<br>0<br>0<br>0<br>0<br>0<br>0<br>0 | 2<br>4<br>11<br>4<br>2<br>3<br>2<br>5<br>4<br>7<br>7<br>2                                                                                                                                                                                                                                                                                                                                                                                                                                                                                                                                                                            | 14<br>18<br>36<br>11<br>27<br>25<br>15<br>22<br>20<br>22<br>28                                                                                                                                                                                                        | 9<br>16<br>13<br>11<br>15<br>13<br>14<br>13<br>12<br>18<br>16                                                                                                                                                                                                                                                                                                                                                                                                                                                                                                                                                                                                                                                                                                                                                                                                           | 0<br>0<br>0<br>0<br>1<br>1<br>0<br>0<br>0<br>0                                                   | 120<br>134<br>161<br>109<br>138<br>125<br>140<br>149<br>132<br>167<br>135                                                                                                              | 1629                                                                                                           |
| 4:00 PM<br>4:05 PM<br>4:10 PM<br>4:15 PM<br>4:20 PM<br>4:25 PM<br>4:30 PM<br>4:35 PM<br>4:40 PM<br>4:45 PM<br>4:55 PM<br>5:00 PM                                                                                                                                                                                                            | 0<br>0<br>1<br>1<br>1<br>1<br>1<br>1<br>0<br>0<br>0<br>0                                                                                                                                                                                                                                  | 5<br>4<br>5<br>6<br>3<br>4<br>7<br>4<br>10<br>6<br>12<br>11<br>15                                                                                                                                                   | 2<br>2<br>1<br>7<br>4<br>3<br>3<br>4<br>3<br>3<br>4<br>3<br>3<br>4<br>3<br>2                                                                                                                                                                                                                                                                                                                                                                                                                           | 0<br>0<br>0<br>0<br>0<br>0<br>0<br>0<br>0<br>0<br>0<br>0<br>0<br>0<br>0                     | 20<br>24<br>21<br>12<br>17<br>23<br>12<br>17<br>20<br>25<br>14<br>11<br>16                                                                                                      | 6<br>5<br>10<br>3<br>5<br>10<br>6<br>6<br>8<br>8<br>12<br>7<br>5                                                                                                                                                                                                                                                                                                                                                                                                                                                                                                                                                                                                                                                                                                                                       | 5<br>7<br>3<br>5<br>11<br>3<br>7<br>9<br>7<br>4<br>4<br>6                                                                                                                                                                                                                                                                                                                       | 0<br>0<br>0<br>0<br>0<br>0<br>0<br>0<br>0<br>0<br>0                                         | 15<br>6<br>20<br>12<br>12<br>11<br>18<br>17<br>11<br>18<br>14<br>16                                                                                                                                                                                                                                                             | 38<br>49<br>41<br>35<br>34<br>36<br>51<br>42<br>35<br>55<br>37<br>42                                                                                                                                 | 1<br>1<br>3<br>1<br>0<br>1<br>1<br>0<br>0<br>0<br>2<br>2<br>2                                                                                                                                                                                                                                                                                                                                                          | 0<br>0<br>0<br>0<br>0<br>0<br>0<br>0<br>0<br>0           | 2<br>4<br>11<br>4<br>2<br>3<br>2<br>5<br>4<br>7                                                                                                                                                                                                                                                                                                                                                                                                                                                                                                                                                                                      | 14<br>18<br>36<br>11<br>27<br>25<br>15<br>22<br>20<br>22<br>28<br>14                                                                                                                                                                                                  | 9<br>16<br>13<br>11<br>15<br>13<br>14<br>13<br>12<br>18<br>16<br>14                                                                                                                                                                                                                                                                                                                                                                                                                                                                                                                                                                                                                                                                                                                                                                                                     | 0<br>0<br>0<br>1<br>1<br>0<br>0<br>0<br>0<br>0<br>0                                              | 120<br>134<br>161<br>109<br>138<br>125<br>140<br>149<br>132<br>167<br>135<br>136                                                                                                       | 1646                                                                                                           |
| 4:00 PM<br>4:05 PM<br>4:10 PM<br>4:15 PM<br>4:20 PM<br>4:25 PM<br>4:30 PM<br>4:35 PM<br>4:40 PM<br>4:45 PM<br>4:55 PM<br>5:00 PM<br>5:00 PM<br>5:10 PM                                                                                                                                                                                      | 0<br>0<br>1<br>1<br>1<br>1<br>1<br>1<br>0<br>0<br>0<br>1<br>1<br>0<br>0<br>0<br>1<br>0                                                                                                                                                                                                    | 5<br>4<br>5<br>6<br>3<br>4<br>7<br>4<br>10<br>6<br>12<br>11                                                                                                                                                         | 2<br>2<br>1<br>7<br>4<br>3<br>3<br>4<br>3<br>4<br>3<br>2<br>3<br>0                                                                                                                                                                                                                                                                                                                                                                                                                                     | 0<br>0<br>0<br>0<br>0<br>0<br>0<br>0<br>0<br>0<br>0<br>0<br>0<br>0<br>0<br>0<br>0<br>0      | 20<br>24<br>21<br>12<br>17<br>23<br>12<br>17<br>20<br>25<br>14<br>11<br>16<br>12<br>12                                                                                          | 6<br>5<br>10<br>3<br>5<br>10<br>6<br>6<br>8<br>12<br>7                                                                                                                                                                                                                                                                                                                                                                                                                                                                                                                                                                                                                                                                                                                                                 | 5<br>7<br>3<br>5<br>11<br>3<br>7<br>9<br>7<br>4<br>4<br>6<br>5<br>5<br>5                                                                                                                                                                                                                                                                                                        |                                                                                             | 15<br>6<br>20<br>12<br>12<br>11<br>18<br>17<br>11<br>18<br>14<br>16<br>23<br>22                                                                                                                                                                                                                                                 | 38<br>49<br>41<br>35<br>34<br>36<br>51<br>42<br>35<br>55<br>37<br>42<br>61<br>50                                                                                                                     | 1<br>1<br>3<br>1<br>0<br>1<br>1<br>0<br>0<br>2                                                                                                                                                                                                                                                                                                                                                                         |                                                          | 2<br>4<br>11<br>4<br>2<br>3<br>2<br>5<br>4<br>7<br>2<br>4                                                                                                                                                                                                                                                                                                                                                                                                                                                                                                                                                                            | 14<br>18<br>36<br>11<br>27<br>25<br>15<br>22<br>20<br>22<br>28                                                                                                                                                                                                        | 9<br>16<br>13<br>11<br>15<br>13<br>14<br>13<br>12<br>18<br>16<br>14<br>9<br>18                                                                                                                                                                                                                                                                                                                                                                                                                                                                                                                                                                                                                                                                                                                                                                                          | 0<br>0<br>0<br>0<br>1<br>1<br>0<br>0<br>0<br>0<br>0<br>0<br>0<br>0<br>0<br>0<br>0                | 120<br>134<br>161<br>109<br>138<br>125<br>140<br>149<br>132<br>167<br>135                                                                                                              | 1646<br>1684<br>1700                                                                                           |
| 4:00 PM<br>4:05 PM<br>4:10 PM<br>4:15 PM<br>4:20 PM<br>4:25 PM<br>4:30 PM<br>4:35 PM<br>4:40 PM<br>4:45 PM<br>4:45 PM<br>4:55 PM<br>5:00 PM<br>5:05 PM<br>5:10 PM<br>5:15 PM                                                                                                                                                                | 0<br>0<br>1<br>1<br>1<br>1<br>1<br>1<br>1<br>0<br>0<br>0<br>1<br>1<br>0<br>0<br>0                                                                                                                                                                                                         | 5<br>4<br>5<br>6<br>3<br>4<br>7<br>4<br>10<br>6<br>12<br>11<br>15<br>8<br>5<br>11                                                                                                                                   | 2<br>2<br>1<br>7<br>4<br>3<br>3<br>4<br>3<br>3<br>4<br>3<br>2<br>3<br>0<br>4                                                                                                                                                                                                                                                                                                                                                                                                                           | 0<br>0<br>0<br>0<br>0<br>0<br>0<br>0<br>0<br>0<br>0<br>0<br>0<br>0<br>0<br>0<br>0<br>0<br>0 | 20<br>24<br>21<br>12<br>17<br>23<br>12<br>17<br>20<br>25<br>14<br>11<br>16<br>12<br>12<br>9                                                                                     | 6<br>5<br>10<br>3<br>5<br>10<br>6<br>6<br>8<br>8<br>12<br>7<br>5<br>10<br>6<br>10                                                                                                                                                                                                                                                                                                                                                                                                                                                                                                                                                                                                                                                                                                                      | 5<br>7<br>3<br>5<br>11<br>3<br>7<br>9<br>7<br>4<br>4<br>6<br>5<br>5<br>7                                                                                                                                                                                                                                                                                                        |                                                                                             | 15<br>6<br>20<br>12<br>12<br>11<br>18<br>17<br>11<br>18<br>14<br>16<br>23<br>22<br>17                                                                                                                                                                                                                                           | 38<br>49<br>41<br>35<br>34<br>36<br>51<br>42<br>35<br>55<br>37<br>42<br>61<br>50<br>39                                                                                                               | 1<br>1<br>3<br>1<br>0<br>1<br>1<br>0<br>0<br>2<br>2<br>2<br>3<br>3<br>0                                                                                                                                                                                                                                                                                                                                                |                                                          | 2<br>4<br>11<br>4<br>2<br>3<br>2<br>5<br>4<br>7<br>7<br>2<br>4<br>0<br>4<br>7                                                                                                                                                                                                                                                                                                                                                                                                                                                                                                                                                        | 14<br>18<br>36<br>11<br>27<br>25<br>15<br>22<br>20<br>22<br>28<br>14<br>23<br>25<br>18                                                                                                                                                                                | 9<br>16<br>13<br>11<br>15<br>13<br>14<br>13<br>12<br>18<br>16<br>14<br>9<br>18<br>8                                                                                                                                                                                                                                                                                                                                                                                                                                                                                                                                                                                                                                                                                                                                                                                     | 0<br>0<br>0<br>0<br>1<br>1<br>0<br>0<br>0<br>0<br>0<br>0<br>0<br>0<br>0<br>0<br>0<br>0<br>0<br>0 | 120<br>134<br>161<br>109<br>138<br>125<br>140<br>149<br>132<br>167<br>135<br>136<br>158<br>150<br>130                                                                                  | 1646<br>1684<br>1700<br>1669                                                                                   |
| 4:00 PM<br>4:05 PM<br>4:10 PM<br>4:15 PM<br>4:20 PM<br>4:25 PM<br>4:30 PM<br>4:35 PM<br>4:40 PM<br>4:45 PM<br>4:45 PM<br>4:55 PM<br>5:00 PM<br>5:05 PM<br>5:15 PM<br>5:15 PM<br>5:20 PM                                                                                                                                                     | 0<br>0<br>1<br>1<br>1<br>1<br>1<br>1<br>1<br>1<br>0<br>0<br>0<br>1<br>0<br>0<br>0<br>0                                                                                                                                                                                                    | 5<br>4<br>5<br>6<br>3<br>4<br>7<br>4<br>10<br>6<br>12<br>11<br>15<br>8<br>5<br>11<br>10                                                                                                                             | 2<br>2<br>1<br>7<br>4<br>3<br>3<br>4<br>3<br>4<br>3<br>2<br>3<br>0<br>4<br>6                                                                                                                                                                                                                                                                                                                                                                                                                           | 0<br>0<br>0<br>0<br>0<br>0<br>0<br>0<br>0<br>0<br>0<br>0<br>0<br>0<br>0<br>0<br>0<br>0<br>0 | 20<br>24<br>21<br>12<br>17<br>23<br>12<br>17<br>20<br>25<br>14<br>11<br>16<br>12<br>12<br>9<br>10                                                                               | 6<br>5<br>10<br>3<br>5<br>10<br>6<br>8<br>12<br>7<br>5<br>10<br>6<br>10<br>6                                                                                                                                                                                                                                                                                                                                                                                                                                                                                                                                                                                                                                                                                                                           | 5<br>7<br>3<br>5<br>11<br>3<br>7<br><b>9</b><br>7<br>4<br>6<br>5<br>5<br>7<br>6                                                                                                                                                                                                                                                                                                 |                                                                                             | 15<br>6<br>20<br>12<br>12<br>11<br>18<br>17<br>11<br>18<br>14<br>16<br>23<br>22<br>17<br>22                                                                                                                                                                                                                                     | 38<br>49<br>41<br>35<br>34<br>36<br>51<br>42<br>35<br>55<br>37<br>42<br>61<br>50<br>39<br>30                                                                                                         | 1<br>1<br>1<br>3<br>1<br>0<br>0<br>1<br>1<br>0<br>0<br>2<br>2<br>2<br>3<br>3<br>0<br>0<br>0                                                                                                                                                                                                                                                                                                                            |                                                          | 2<br>4<br>11<br>4<br>2<br>3<br>2<br>5<br>4<br>7<br>7<br>2<br>4<br>0<br>4<br>7<br>7<br>7                                                                                                                                                                                                                                                                                                                                                                                                                                                                                                                                              | 14<br>18<br>36<br>11<br>25<br>15<br>22<br>20<br>22<br>28<br>14<br>23<br>25<br>18<br>16                                                                                                                                                                                | 9<br>16<br>13<br>11<br>15<br>13<br>14<br>13<br>12<br>18<br>16<br>14<br>9<br>18<br>8<br>19                                                                                                                                                                                                                                                                                                                                                                                                                                                                                                                                                                                                                                                                                                                                                                               | 0<br>0<br>0<br>0<br>1<br>1<br>0<br>0<br>0<br>0<br>0<br>0<br>0<br>0<br>0<br>0<br>0<br>0<br>0<br>0 | 120<br>134<br>161<br>109<br>138<br>125<br>140<br>149<br>132<br>167<br>135<br>136<br>158<br>158<br>150<br>130<br>132                                                                    | 1646<br>1684<br>1700<br>1669<br>1692                                                                           |
| 4:00 PM<br>4:05 PM<br>4:10 PM<br>4:15 PM<br>4:20 PM<br>4:25 PM<br>4:30 PM<br>4:35 PM<br>4:40 PM<br>4:45 PM<br>4:45 PM<br>4:55 PM<br>5:00 PM<br>5:05 PM<br>5:10 PM<br>5:15 PM<br>5:25 PM                                                                                                                                                     | 0<br>0<br>1<br>1<br>1<br>1<br>1<br>1<br>1<br>0<br>0<br>0<br>1<br>1<br>0<br>0<br>0                                                                                                                                                                                                         | 5<br>4<br>5<br>6<br>3<br>4<br>7<br>4<br>10<br>6<br>12<br>11<br>15<br>8<br>5<br>11<br>10<br>10                                                                                                                       | 2<br>2<br>1<br>7<br>4<br>3<br>3<br>4<br>3<br>4<br>3<br>2<br>3<br>0<br>4<br>6<br>5                                                                                                                                                                                                                                                                                                                                                                                                                      | 0<br>0<br>0<br>0<br>0<br>0<br>0<br>0<br>0<br>0<br>0<br>0<br>0<br>0<br>0<br>0<br>0<br>0<br>0 | 20<br>24<br>21<br>17<br>23<br>12<br>17<br>20<br>25<br>14<br>11<br>16<br>12<br>12<br>9<br>10<br>9                                                                                | 6<br>5<br>10<br>3<br>5<br>10<br>6<br>6<br>8<br>8<br>12<br>7<br>5<br>10<br>6<br>10                                                                                                                                                                                                                                                                                                                                                                                                                                                                                                                                                                                                                                                                                                                      | 5<br>7<br>3<br>5<br>11<br>3<br>7<br><b>9</b><br>7<br>4<br>6<br>5<br>5<br>7<br>6<br>6                                                                                                                                                                                                                                                                                            |                                                                                             | 15<br>6<br>20<br>12<br>11<br>18<br>17<br>11<br>18<br>14<br>16<br>23<br>22<br>17<br>22<br>19                                                                                                                                                                                                                                     | 38<br>49<br>41<br>35<br>34<br>36<br>51<br>42<br>35<br>55<br>37<br>42<br>61<br>50<br>39<br>30<br>26                                                                                                   | 1<br>1<br>3<br>1<br>0<br>1<br>1<br>0<br>0<br>2<br>2<br>2<br>3<br>3<br>0                                                                                                                                                                                                                                                                                                                                                |                                                          | 2<br>4<br>11<br>4<br>2<br>3<br>2<br>5<br>4<br>7<br>7<br>2<br>4<br>0<br>4<br>7                                                                                                                                                                                                                                                                                                                                                                                                                                                                                                                                                        | 14<br>18<br>36<br>11<br>27<br>25<br>15<br>22<br>20<br>22<br>28<br>14<br>23<br>25<br>18<br>16<br>24                                                                                                                                                                    | 9<br>16<br>13<br>11<br>15<br>13<br>14<br>13<br>12<br>18<br>16<br>14<br>9<br>18<br>8<br>19<br>19                                                                                                                                                                                                                                                                                                                                                                                                                                                                                                                                                                                                                                                                                                                                                                         | 0<br>0<br>0<br>0<br>1<br>1<br>0<br>0<br>0<br>0<br>0<br>0<br>0<br>0<br>0<br>0<br>0<br>0<br>0<br>0 | 120<br>134<br>161<br>109<br>138<br>125<br>140<br>149<br>132<br>167<br>135<br>136<br>158<br>158<br>150<br>130<br>132<br>134                                                             | 1646<br>1684<br>1700<br>1669<br>1692<br>1688                                                                   |
| 4:00 PM<br>4:05 PM<br>4:10 PM<br>4:15 PM<br>4:20 PM<br>4:25 PM<br>4:30 PM<br>4:35 PM<br>4:40 PM<br>4:45 PM<br>4:45 PM<br>4:55 PM<br>5:00 PM<br>5:05 PM<br>5:10 PM<br>5:15 PM<br>5:20 PM<br>5:25 PM<br>5:35 PM                                                                                                                               | 0<br>0<br>1<br>1<br>1<br>1<br>1<br>1<br>0<br>0<br>0<br>1<br>1<br>0<br>0<br>0<br>0<br>0<br>0<br>0                                                                                                                                                                                          | 5<br>4<br>5<br>6<br>3<br>4<br>7<br>4<br>10<br>6<br>12<br>11<br>15<br>8<br>5<br>11<br>10                                                                                                                             | 2<br>2<br>1<br>7<br>4<br>3<br>3<br>4<br>3<br>4<br>3<br>2<br>3<br>0<br>4<br>6                                                                                                                                                                                                                                                                                                                                                                                                                           | 0<br>0<br>0<br>0<br>0<br>0<br>0<br>0<br>0<br>0<br>0<br>0<br>0<br>0<br>0<br>0<br>0<br>0<br>0 | 20<br>24<br>21<br>17<br>23<br>12<br>17<br>20<br>25<br>14<br>11<br>16<br>12<br>12<br>9<br>10<br>9<br>11<br>7                                                                     | 6<br>5<br>10<br>3<br>5<br>10<br>6<br>6<br>8<br>12<br>7<br>5<br>10<br>6<br>10<br>6<br>10<br>6<br>7<br>4<br>4<br>7                                                                                                                                                                                                                                                                                                                                                                                                                                                                                                                                                                                                                                                                                       | 5<br>7<br>3<br>5<br>11<br>3<br>7<br><b>9</b><br>7<br>4<br>4<br>6<br>5<br>5<br>7<br>6<br>6<br>7<br>5                                                                                                                                                                                                                                                                             |                                                                                             | 15<br>6<br>20<br>12<br>11<br>18<br>17<br>11<br>18<br>14<br>16<br>23<br>22<br>17<br>22<br>19<br>17<br>12                                                                                                                                                                                                                         | 38<br>49<br>41<br>35<br>34<br>36<br>51<br>42<br>35<br>55<br>55<br>37<br>42<br>61<br>50<br>39<br>30<br>26<br>34<br>29                                                                                 | 1<br>1<br>3<br>1<br>0<br>0<br>1<br>1<br>0<br>0<br>2<br>2<br>2<br>3<br>3<br>0<br>0<br>0<br>0<br>0<br>3<br>1                                                                                                                                                                                                                                                                                                             |                                                          | 2<br>4<br>11<br>2<br>3<br>2<br>2<br>5<br>4<br>7<br>7<br>2<br>4<br>0<br>4<br>7<br>7<br>9<br>7<br>7<br>4                                                                                                                                                                                                                                                                                                                                                                                                                                                                                                                               | 14<br>18<br>36<br>11<br>27<br>25<br>15<br>22<br>20<br>22<br>28<br>14<br>23<br>25<br>18<br>14<br>23<br>25<br>18<br>16<br>24<br>33<br>20                                                                                                                                | 9<br>16<br>13<br>11<br>15<br>13<br>14<br>13<br>12<br>18<br>16<br>14<br>9<br>18<br>8<br>19                                                                                                                                                                                                                                                                                                                                                                                                                                                                                                                                                                                                                                                                                                                                                                               | 0<br>0<br>0<br>0<br>1<br>1<br>0<br>0<br>0<br>0<br>0<br>0<br>0<br>0<br>0<br>0<br>0<br>0<br>0<br>0 | 120<br>134<br>161<br>109<br>138<br>125<br>140<br>149<br>132<br>167<br>135<br>136<br>158<br>150<br>130<br>132<br>134<br>145<br>111                                                      | 1646<br>1684<br>1700<br>1669<br>1692<br>1688<br>1708<br>1679                                                   |
| 4:00 PM<br>4:05 PM<br>4:10 PM<br>4:15 PM<br>4:20 PM<br>4:25 PM<br>4:30 PM<br>4:36 PM<br>4:40 PM<br>4:45 PM<br>4:45 PM<br>4:45 PM<br>4:55 PM<br>5:00 PM<br>5:05 PM<br>5:10 PM<br>5:15 PM<br>5:20 PM<br>5:25 PM<br>5:30 PM<br>5:35 PM<br>5:35 PM<br>5:35 PM                                                                                   | 0<br>0<br>1<br>1<br>1<br>1<br>1<br>1<br>1<br>1<br>1<br>1<br>0<br>0<br>0<br>1<br>0<br>0<br>0<br>0                                                                                                                                                                                          | 5<br>4<br>5<br>6<br>3<br>4<br>7<br>4<br>10<br>6<br>12<br>11<br>15<br>8<br>5<br>11<br>10<br>10<br>5<br>6<br>13                                                                                                       | 2<br>2<br>1<br>7<br>4<br>3<br>3<br>4<br>3<br>4<br>3<br>4<br>3<br>0<br>4<br>6<br>5<br>6<br>3<br>4                                                                                                                                                                                                                                                                                                                                                                                                       |                                                                                             | 20<br>24<br>21<br>17<br>23<br>12<br>17<br>25<br>14<br>11<br>16<br>12<br>12<br>9<br>10<br>9<br>11<br>7<br>7                                                                      | 6<br>5<br>10<br>3<br>5<br>10<br>6<br>8<br>8<br>12<br>7<br>5<br>10<br>6<br>10<br>6<br>7<br>4<br>7<br>5<br>5                                                                                                                                                                                                                                                                                                                                                                                                                                                                                                                                                                                                                                                                                             | 5<br>7<br>3<br>5<br>11<br>3<br>7<br>9<br>7<br>4<br>4<br>6<br>5<br>5<br>7<br>6<br>6<br>6<br>7<br>7<br>5<br>8                                                                                                                                                                                                                                                                     | 0<br>0<br>0<br>0<br>0<br>0<br>0<br>0<br>0<br>0<br>0<br>0<br>0<br>0<br>0<br>0<br>0<br>0<br>0 | 15<br>6<br>20<br>12<br>12<br>11<br>18<br>17<br>11<br>18<br>14<br>16<br>23<br>22<br>17<br>22<br>19<br>17<br>12<br>8                                                                                                                                                                                                              | 38<br>49<br>41<br>35<br>34<br>36<br>51<br>42<br>35<br>55<br>37<br>42<br>61<br>50<br>39<br>30<br>26<br>34<br>29<br>37                                                                                 | 1<br>1<br>1<br>3<br>1<br>0<br>1<br>1<br>0<br>2<br>2<br>2<br>3<br>3<br>0<br>0<br>0<br>0<br>0<br>0<br>3<br>1<br>3                                                                                                                                                                                                                                                                                                        |                                                          | 2<br>4<br>11<br>4<br>2<br>3<br>2<br>2<br>5<br>4<br>7<br>2<br>4<br>0<br>4<br>7<br>7<br>9<br>9<br>7<br>4<br>2                                                                                                                                                                                                                                                                                                                                                                                                                                                                                                                          | 14<br>18<br>36<br>11<br>27<br>25<br>15<br>22<br>20<br>22<br>28<br>14<br>23<br>25<br>18<br>16<br>24<br>33<br>20<br>19                                                                                                                                                  | 9<br>16<br>13<br>11<br>15<br>13<br>14<br>13<br>14<br>13<br>14<br>13<br>14<br>13<br>14<br>13<br>14<br>13<br>14<br>19<br>18<br>8<br>19<br>19<br>19<br>19<br>17<br>17<br>16                                                                                                                                                                                                                                                                                                                                                                                                                                                                                                                                                                                                                                                                                                | 0<br>0<br>0<br>1<br>1<br>0<br>0<br>0<br>0<br>0<br>0<br>0<br>0<br>0<br>0<br>0<br>0<br>0<br>0<br>0 | 120<br>134<br>161<br>109<br>138<br>125<br>140<br>132<br>167<br>135<br>136<br>158<br>150<br>130<br>132<br>134<br>145<br>111<br>123                                                      | 1646<br>1684<br>1700<br>1669<br>1692<br>1688<br><u>1708</u><br>1679<br>1653                                    |
| 4:00 PM<br>4:05 PM<br>4:10 PM<br>4:15 PM<br>4:20 PM<br>4:25 PM<br>4:30 PM<br>4:35 PM<br>4:40 PM<br>4:45 PM<br>4:45 PM<br>4:45 PM<br>5:00 PM<br>5:00 PM<br>5:15 PM<br>5:10 PM<br>5:15 PM<br>5:20 PM<br>5:30 PM<br>5:35 PM<br>5:30 PM<br>5:35 PM<br>5:345 PM                                                                                  | 0<br>0<br>1<br>1<br>1<br>1<br>1<br>1<br>1<br>0<br>0<br>0<br>0<br>0<br>0<br>0<br>0<br>0<br>0<br>0                                                                                                                                                                                          | 5<br>4<br>5<br>6<br>3<br>4<br>7<br>4<br>10<br>6<br>12<br>11<br>15<br>8<br>5<br>11<br>10<br>10<br>5<br>6<br>13<br>11                                                                                                 | 2<br>2<br>1<br>7<br>4<br>3<br>3<br>4<br>3<br>4<br>3<br>2<br>3<br>0<br>4<br>6<br>5<br>6<br>3<br>4<br>1                                                                                                                                                                                                                                                                                                                                                                                                  |                                                                                             | 20<br>24<br>21<br>17<br>23<br>12<br>17<br>20<br>25<br>14<br>11<br>16<br>12<br>9<br>10<br>9<br>11<br>7<br>7<br>7<br>7                                                            | 6<br>5<br>10<br>3<br>5<br>10<br>6<br>8<br>8<br>12<br>7<br>5<br>10<br>6<br>10<br>6<br>7<br>4<br>7<br>5<br>8                                                                                                                                                                                                                                                                                                                                                                                                                                                                                                                                                                                                                                                                                             | 5<br>7<br>3<br>5<br>11<br>3<br>7<br>9<br>7<br>4<br>4<br>6<br>5<br>5<br>7<br>6<br>6<br>7<br>5<br>8<br>5                                                                                                                                                                                                                                                                          |                                                                                             | 15<br>6<br>20<br>12<br>12<br>11<br>18<br>17<br>11<br>18<br>14<br>16<br>23<br>22<br>17<br>22<br>19<br>17<br>22<br>19<br>17<br>22<br>19<br>17                                                                                                                                                                                     | 38<br>49<br>41<br>35<br>34<br>36<br>51<br>42<br>35<br>55<br>37<br>42<br>61<br>50<br>39<br>30<br>26<br>39<br>30<br>26<br>34<br>29<br>37<br>29                                                         | 1<br>1<br>1<br>3<br>1<br>0<br>1<br>1<br>0<br>2<br>2<br>2<br>3<br>3<br>0<br>0<br>0<br>0<br>0<br>3<br>1<br>3<br>0                                                                                                                                                                                                                                                                                                        |                                                          | 2<br>4<br>11<br>2<br>3<br>2<br>5<br>4<br>7<br>2<br>4<br>0<br>4<br>7<br>7<br>9<br>7<br>4<br>2<br>3                                                                                                                                                                                                                                                                                                                                                                                                                                                                                                                                    | 14<br>18<br>36<br>11<br>27<br>25<br>15<br>22<br>20<br>22<br>28<br>14<br>23<br>25<br>18<br>16<br>24<br>33<br>20<br>19<br>18                                                                                                                                            | 9<br>16<br>13<br>11<br>15<br>13<br>14<br>13<br>12<br>18<br>16<br>14<br>9<br>18<br>8<br>19<br>19<br>19<br>19<br>17<br>17<br>16<br>16                                                                                                                                                                                                                                                                                                                                                                                                                                                                                                                                                                                                                                                                                                                                     | 0<br>0<br>0<br>1<br>1<br>0<br>0<br>0<br>0<br>0<br>0<br>0<br>0<br>0<br>0<br>0<br>0<br>0<br>0<br>0 | 120<br>134<br>161<br>109<br>138<br>125<br>140<br>149<br>132<br>167<br>135<br>136<br>158<br>150<br>130<br>132<br>134<br>145<br>111<br>123<br>111                                        | 1646<br>1684<br>1700<br>1669<br>1692<br>1688<br><u>1708</u><br>1679<br>1653<br>1632                            |
| 4:00 PM<br>4:05 PM<br>4:10 PM<br>4:15 PM<br>4:20 PM<br>4:25 PM<br>4:30 PM<br>4:35 PM<br>4:35 PM<br>4:40 PM<br>4:45 PM<br>4:55 PM<br>5:00 PM<br>5:05 PM<br>5:10 PM<br>5:15 PM<br>5:20 PM<br>5:25 PM<br>5:30 PM<br>5:35 PM<br>5:36 PM<br>5:45 PM                                                                                              | 0<br>0<br>1<br>1<br>1<br>1<br>1<br>1<br>1<br>1<br>1<br>1<br>0<br>0<br>0<br>1<br>0<br>0<br>0<br>0                                                                                                                                                                                          | 5<br>4<br>5<br>6<br>3<br>4<br>7<br>4<br>10<br>6<br>12<br>11<br>15<br>8<br>5<br>11<br>10<br>10<br>5<br>6<br>13                                                                                                       | 2<br>2<br>1<br>7<br>4<br>3<br>3<br>4<br>3<br>4<br>3<br>4<br>3<br>0<br>4<br>6<br>5<br>6<br>3<br>4                                                                                                                                                                                                                                                                                                                                                                                                       |                                                                                             | 20<br>24<br>21<br>17<br>23<br>12<br>17<br>25<br>14<br>11<br>16<br>12<br>12<br>9<br>10<br>9<br>11<br>7<br>7                                                                      | 6<br>5<br>10<br>3<br>5<br>10<br>6<br>8<br>8<br>12<br>7<br>5<br>10<br>6<br>10<br>6<br>7<br>4<br>7<br>5<br>5                                                                                                                                                                                                                                                                                                                                                                                                                                                                                                                                                                                                                                                                                             | 5<br>7<br>3<br>5<br>11<br>3<br>7<br>9<br>7<br>4<br>6<br>5<br>5<br>7<br>6<br>6<br>7<br>5<br>8<br>5<br>3                                                                                                                                                                                                                                                                          | 0<br>0<br>0<br>0<br>0<br>0<br>0<br>0<br>0<br>0<br>0<br>0<br>0<br>0<br>0<br>0<br>0<br>0<br>0 | 15<br>6<br>20<br>12<br>12<br>11<br>18<br>17<br>11<br>18<br>14<br>16<br>23<br>22<br>17<br>22<br>19<br>17<br>12<br>8                                                                                                                                                                                                              | 38<br>49<br>41<br>35<br>34<br>36<br>51<br>42<br>35<br>55<br>37<br>42<br>61<br>50<br>39<br>30<br>26<br>34<br>29<br>37                                                                                 | 1<br>1<br>1<br>3<br>1<br>0<br>1<br>1<br>0<br>2<br>2<br>2<br>3<br>3<br>0<br>0<br>0<br>0<br>0<br>0<br>3<br>1<br>3                                                                                                                                                                                                                                                                                                        |                                                          | 2<br>4<br>11<br>4<br>2<br>3<br>2<br>2<br>5<br>4<br>7<br>2<br>4<br>0<br>4<br>7<br>7<br>9<br>9<br>7<br>4<br>2                                                                                                                                                                                                                                                                                                                                                                                                                                                                                                                          | 14<br>18<br>36<br>11<br>27<br>25<br>15<br>22<br>20<br>22<br>28<br>14<br>23<br>25<br>18<br>16<br>24<br>33<br>20<br>19                                                                                                                                                  | 9<br>16<br>13<br>11<br>15<br>13<br>14<br>13<br>14<br>13<br>14<br>13<br>14<br>13<br>14<br>13<br>14<br>13<br>14<br>19<br>18<br>8<br>19<br>19<br>19<br>19<br>17<br>17<br>16                                                                                                                                                                                                                                                                                                                                                                                                                                                                                                                                                                                                                                                                                                | 0<br>0<br>0<br>1<br>1<br>0<br>0<br>0<br>0<br>0<br>0<br>0<br>0<br>0<br>0<br>0<br>0<br>0<br>0<br>0 | 120<br>134<br>161<br>109<br>138<br>125<br>140<br>132<br>167<br>135<br>136<br>158<br>150<br>130<br>132<br>134<br>145<br>111<br>123                                                      | 1646<br>1684<br>1700<br>1669<br>1692<br>1688<br>1708<br>1679<br>1653<br>1632<br>1564                           |
| 4:00 PM<br>4:05 PM<br>4:10 PM<br>4:15 PM<br>4:20 PM<br>4:25 PM<br>4:30 PM<br>4:35 PM<br>4:40 PM<br>4:40 PM<br>4:45 PM<br>4:55 PM<br>5:00 PM<br>5:05 PM<br>5:05 PM<br>5:10 PM<br>5:15 PM<br>5:20 PM<br>5:25 PM<br>5:30 PM<br>5:35 PM<br>5:40 PM<br>5:45 PM<br>5:45 PM<br>5:55 PM                                                             | 0<br>0<br>1<br>1<br>1<br>1<br>1<br>1<br>1<br>1<br>1<br>1<br>0<br>0<br>0<br>1<br>0<br>0<br>0<br>0                                                                                                                                                                                          | 5<br>4<br>5<br>6<br>3<br>4<br>7<br>4<br>10<br>6<br>12<br>11<br>15<br>8<br>5<br>11<br>10<br>5<br>6<br>13<br>11<br>7<br>6<br>No                                                                                       | 2<br>2<br>1<br>7<br>4<br>3<br>3<br>4<br>3<br>4<br>3<br>4<br>3<br>0<br>4<br>6<br>5<br>6<br>3<br>4<br>1<br>8<br>4<br>1<br>8<br>4<br>4<br>rthboun                                                                                                                                                                                                                                                                                                                                                         |                                                                                             | 20<br>24<br>21<br>17<br>23<br>12<br>17<br>20<br>25<br>14<br>11<br>16<br>12<br>12<br>9<br>10<br>9<br>11<br>7<br>7<br>7<br>7<br>9<br>6                                            | 6<br>5<br>10<br>3<br>5<br>10<br>6<br>6<br>8<br>12<br>7<br>5<br>10<br>6<br>10<br>6<br>7<br>4<br>7<br>5<br>8<br>9<br>3                                                                                                                                                                                                                                                                                                                                                                                                                                                                                                                                                                                                                                                                                   | 5<br>7<br>3<br>5<br>11<br>3<br>7<br><b>9</b><br>7<br>4<br>4<br>6<br>5<br>5<br>7<br>6<br>6<br>7<br>5<br>8<br>5<br>5<br>7<br>6<br>6<br>7<br>5<br>8<br>5<br>3<br>6<br>0<br>0<br>0<br>0<br>0<br>0<br>0<br>0<br>0<br>0<br>0<br>0<br>0<br>0<br>0<br>0<br>0<br>0                                                                                                                       |                                                                                             | 15<br>6<br>20<br>12<br>11<br>18<br>17<br>11<br>18<br>14<br>16<br>23<br>22<br>17<br>22<br>17<br>22<br>19<br>17<br>12<br>8<br>13<br>13<br>2                                                                                                                                                                                       | 38<br>49<br>41<br>35<br>34<br>36<br>51<br>42<br>35<br>55<br>37<br>42<br>61<br>50<br>39<br>30<br>26<br>34<br>29<br>37<br>29<br>37<br>29<br>15<br>27<br>E                                              | 1<br>1<br>3<br>1<br>0<br>1<br>1<br>0<br>2<br>2<br>3<br>3<br>0<br>0<br>0<br>2<br>2<br>3<br>3<br>0<br>0<br>0<br>0<br>3<br>1<br>3<br>0<br>0<br>0<br>3<br>1<br>3<br>0<br>0<br>0<br>3<br>3<br>1<br>0<br>0<br>2<br>2<br>2<br>3<br>3<br>0<br>0<br>0<br>1<br>0<br>0<br>0<br>1<br>0<br>0<br>0<br>1<br>0<br>0<br>0<br>0<br>1<br>0<br>0<br>0<br>0<br>0<br>0<br>0<br>0<br>0<br>0<br>0<br>0<br>0<br>0<br>0<br>0<br>0<br>0<br>0<br>0 |                                                          | 2<br>4<br>11<br>2<br>3<br>2<br>5<br>4<br>7<br>7<br>2<br>4<br>0<br>4<br>7<br>7<br>9<br>7<br>4<br>2<br>3<br>5<br>3                                                                                                                                                                                                                                                                                                                                                                                                                                                                                                                     | 14<br>18<br>36<br>11<br>27<br>25<br>15<br>22<br>20<br>22<br>28<br>14<br>23<br>25<br>18<br>16<br>24<br>33<br>20<br>19<br>18<br>19<br>12                                                                                                                                | 9<br>16<br>13<br>11<br>15<br>13<br>14<br>13<br>14<br>13<br>12<br>18<br>16<br>14<br>9<br>18<br>8<br>19<br>19<br>19<br>17<br>17<br>16<br>16<br>16<br>10<br>15                                                                                                                                                                                                                                                                                                                                                                                                                                                                                                                                                                                                                                                                                                             | 0<br>0<br>0<br>1<br>1<br>0<br>0<br>0<br>0<br>0<br>0<br>0<br>0<br>0<br>0<br>0<br>0<br>0<br>0<br>0 | 120<br>134<br>161<br>109<br>138<br>125<br>140<br>149<br>132<br>167<br>135<br>136<br>158<br>150<br>130<br>132<br>134<br>145<br>111<br>123<br>111<br>99<br>84                            | 1646<br>1684<br>1700<br>1669<br>1692<br>1688<br>1708<br>1679<br>1653<br>1632<br>1564<br>1513                   |
| 4:00 PM<br>4:05 PM<br>4:10 PM<br>4:15 PM<br>4:20 PM<br>4:25 PM<br>4:30 PM<br>4:36 PM<br>4:40 PM<br>4:45 PM<br>4:45 PM<br>4:45 PM<br>5:00 PM<br>5:00 PM<br>5:15 PM<br>5:20 PM<br>5:20 PM<br>5:25 PM<br>5:30 PM<br>5:35 PM<br>5:35 PM<br>5:40 PM<br>5:50 PM<br>5:50 PM<br>5:50 PM<br>5:50 PM<br>5:50 PM                                       | 0<br>0<br>1<br>1<br>1<br>1<br>1<br>1<br>1<br>1<br>1<br>1<br>0<br>0<br>0<br>1<br>1<br>0<br>0<br>0<br>0<br>1<br>0<br>0<br>0<br>1<br>0<br>0<br>0<br>1<br>1<br>0<br>0<br>0<br>0<br>1<br>1<br>1<br>1<br>1<br>1<br>1<br>1<br>1<br>1<br>1<br>1<br>1<br>1<br>1<br>1<br>1<br>1<br>1<br>1           | 5<br>4<br>5<br>6<br>3<br>4<br>7<br>4<br>10<br>6<br>12<br>11<br>15<br>8<br>5<br>11<br>10<br>10<br>5<br>6<br>13<br>11<br>7<br>6<br>0<br>Noi<br>Thru                                                                   | 2<br>2<br>1<br>7<br>4<br>3<br>3<br>4<br>3<br>4<br>3<br>2<br>3<br>0<br>4<br>6<br>5<br>6<br>3<br>4<br>1<br>8<br>4<br>rthboun<br>Right                                                                                                                                                                                                                                                                                                                                                                    |                                                                                             | 20<br>24<br>21<br>17<br>23<br>12<br>17<br>25<br>14<br>11<br>16<br>12<br>12<br>9<br>10<br>9<br>10<br>9<br>11<br>7<br>7<br>7<br>9<br>6<br><b>Left</b>                             | 6<br>5<br>10<br>3<br>5<br>10<br>6<br>8<br>12<br>7<br>5<br>10<br>6<br>10<br>6<br>10<br>6<br>7<br>4<br>7<br>5<br>8<br>9<br>3<br>3<br>5<br>5<br>6<br>7<br>4<br>7<br>7<br>5<br>5<br>8<br>9<br>3<br>3<br>5<br>5<br>10<br>7<br>7<br>5<br>10<br>7<br>7<br>5<br>10<br>7<br>7<br>7<br>5<br>10<br>7<br>7<br>7<br>7<br>7<br>7<br>7<br>7<br>7<br>7<br>7<br>7<br>7<br>7<br>7<br>7<br>7<br>7                                                                                                                                                                                                                                                                                                                                                                                                                         | 5<br>7<br>3<br>5<br>11<br>3<br>7<br>9<br>7<br>4<br>4<br>6<br>5<br>5<br>7<br>6<br>6<br>6<br>7<br>7<br>6<br>6<br>6<br>7<br>5<br>8<br>8<br>5<br>3<br>6<br>0<br>0tthbound<br>Right                                                                                                                                                                                                  | 0<br>0<br>0<br>0<br>0<br>0<br>0<br>0<br>0<br>0<br>0<br>0<br>0<br>0<br>0<br>0<br>0<br>0<br>0 | 15<br>6<br>20<br>12<br>12<br>11<br>18<br>17<br>11<br>18<br>14<br>16<br>23<br>22<br>17<br>22<br>19<br>17<br>22<br>19<br>17<br>22<br>19<br>17<br>22<br>19<br>17<br>22<br>19<br>22<br>17<br>22<br>12<br>12<br>12<br>12<br>12<br>12<br>12<br>12<br>12<br>12<br>12<br>12                                                             | 38<br>49<br>41<br>35<br>34<br>36<br>51<br>42<br>35<br>55<br>37<br>42<br>61<br>50<br>39<br>30<br>26<br>30<br>26<br>34<br>29<br>37<br>29<br>15<br>27<br><b>E</b> i<br><b>Thru</b>                      | 1<br>1<br>1<br>1<br>0<br>1<br>1<br>0<br>2<br>2<br>2<br>3<br>3<br>0<br>0<br>0<br>0<br>0<br>0<br>0<br>0<br>3<br>1<br>3<br>0<br>1<br>3<br>0<br>1<br>3<br>0<br>1<br>3<br>0<br>0<br>0<br>0                                                                                                                                                                                                                                  |                                                          | 2<br>4<br>11<br>2<br>3<br>2<br>5<br>4<br>7<br>2<br>4<br>0<br>4<br>7<br>7<br>9<br>7<br>7<br>4<br>2<br>3<br>5<br>3<br>5<br>3<br>5<br>4<br>2<br>4<br>0<br>4<br>7<br>7<br>5<br>4<br>4<br>2<br>5<br>4<br>7<br>7<br>7<br>9<br>7<br>7<br>4<br>2<br>5<br>4<br>4<br>7<br>7<br>9<br>7<br>7<br>8<br>7<br>8<br>9<br>7<br>7<br>8<br>7<br>9<br>7<br>7<br>9<br>7<br>7<br>9<br>7<br>7<br>9<br>7<br>7<br>9<br>7<br>7<br>9<br>7<br>7<br>9<br>7<br>7<br>9<br>7<br>7<br>9<br>7<br>7<br>9<br>7<br>7<br>9<br>7<br>7<br>9<br>7<br>7<br>9<br>7<br>7<br>9<br>7<br>7<br>7<br>7<br>7<br>7<br>7<br>7<br>7<br>7<br>7<br>7<br>7<br>7<br>7<br>7<br>7<br>7<br>7<br>7 | 14<br>18<br>36<br>11<br>27<br>25<br>15<br>22<br>20<br>22<br>28<br>14<br>23<br>25<br>18<br>16<br>24<br>33<br>20<br>19<br>18<br>19<br>12<br>12<br>W                                                                                                                     | 9<br>16<br>13<br>11<br>15<br>13<br>14<br>13<br>12<br>18<br>16<br>14<br>9<br>18<br>8<br>19<br>19<br>19<br>19<br>19<br>19<br>17<br>17<br>16<br>16<br>10<br>15<br><b>'estbounn</b><br><b>Right</b>                                                                                                                                                                                                                                                                                                                                                                                                                                                                                                                                                                                                                                                                         |                                                                                                  | 120<br>134<br>161<br>109<br>138<br>125<br>140<br>149<br>132<br>167<br>135<br>136<br>158<br>150<br>130<br>132<br>134<br>145<br>111<br>123<br>111<br>123<br>111<br>99<br>84              | 1646<br>1684<br>1700<br>1669<br>1692<br>1688<br>1708<br>1679<br>1653<br>1632<br>1564<br>1513<br>tal            |
| 4:00 PM<br>4:05 PM<br>4:10 PM<br>4:15 PM<br>4:20 PM<br>4:25 PM<br>4:30 PM<br>4:35 PM<br>4:35 PM<br>4:40 PM<br>4:45 PM<br>4:45 PM<br>4:45 PM<br>5:00 PM<br>5:05 PM<br>5:15 PM<br>5:15 PM<br>5:20 PM<br>5:35 PM<br>5:35 PM<br>5:35 PM<br>5:35 PM<br>5:55 PM<br>5:55 PM<br>5:55 PM                                                             | 0<br>0<br>1<br>1<br>1<br>1<br>1<br>1<br>1<br>0<br>0<br>0<br>0<br>1<br>1<br>0<br>0<br>0<br>0<br>0                                                                                                                                                                                          | 5<br>4<br>5<br>6<br>3<br>4<br>7<br>4<br>10<br>6<br>12<br>11<br>15<br>8<br>5<br>11<br>10<br>10<br>5<br>6<br>13<br>11<br>7<br>6<br>6<br>13<br>11<br>7<br>6<br><b>Mon<br/>Thru</b><br>112                              | 2<br>2<br>1<br>3<br>4<br>3<br>4<br>3<br>4<br>3<br>2<br>3<br>0<br>4<br>4<br>6<br>5<br>6<br>3<br>4<br>1<br>8<br>4<br>1<br>8<br>4<br>1<br>8<br>4<br>1<br>8<br>4<br>1<br>8<br>4<br>1<br>1<br>1<br>7<br>4<br>3<br>3<br>0<br>4<br>1<br>1<br>7<br>4<br>3<br>3<br>1<br>1<br>7<br>4<br>3<br>3<br>1<br>1<br>7<br>4<br>3<br>1<br>1<br>7<br>4<br>3<br>1<br>1<br>1<br>1<br>1<br>1<br>1<br>1<br>1<br>1<br>1<br>1<br>1<br>1<br>1<br>1<br>1<br>1                                                                       |                                                                                             | 20<br>24<br>21<br>17<br>23<br>12<br>17<br>25<br>25<br>14<br>11<br>16<br>12<br>9<br>10<br>9<br>11<br>7<br>7<br>7<br>7<br>9<br>6<br>6<br><b>Left</b><br>236                       | 6<br>5<br>10<br>3<br>5<br>10<br>6<br>8<br>8<br>12<br>7<br>5<br>10<br>6<br>10<br>6<br>10<br>6<br>7<br>4<br>7<br>5<br>8<br>9<br>3<br>3<br>5<br>6<br>7<br>Thru<br>104                                                                                                                                                                                                                                                                                                                                                                                                                                                                                                                                                                                                                                     | 5<br>7<br>3<br>5<br>11<br>3<br>7<br>9<br>7<br>4<br>4<br>6<br>5<br>5<br>7<br>6<br>6<br>6<br>7<br>7<br>6<br>6<br>7<br>7<br>5<br>8<br>5<br>3<br>6<br>6<br>7<br>7<br>5<br>8<br>5<br>3<br>6<br>0<br>7<br>8<br>5<br>3<br>6<br>6<br>7<br>8<br>5<br>5<br>7<br>8<br>8<br>5<br>5<br>7<br>8<br>8<br>5<br>5<br>7<br>8<br>8<br>5<br>5<br>7<br>8<br>8<br>8<br>5<br>5<br>7<br>7<br>8<br>7<br>8 |                                                                                             | 15<br>6<br>20<br>12<br>12<br>11<br>18<br>17<br>11<br>18<br>14<br>16<br>23<br>22<br>17<br>22<br>19<br>17<br>22<br>19<br>17<br>22<br>19<br>17<br>22<br>19<br>17<br>22<br>19<br>17<br>22<br>19<br>17<br>12<br>18<br>14<br>14<br>16<br>23<br>22<br>17<br>12<br>12<br>12<br>12<br>12<br>12<br>12<br>12<br>12<br>12<br>12<br>12<br>12 | 38<br>49<br>41<br>35<br>34<br>36<br>51<br>42<br>35<br>55<br>37<br>42<br>61<br>50<br>39<br>30<br>26<br>34<br>29<br>30<br>26<br>34<br>29<br>37<br>29<br>15<br>27<br>27<br><b>Er<br/>Thru<br/>528</b>   | 1<br>1<br>1<br>1<br>0<br>1<br>1<br>0<br>2<br>2<br>2<br>3<br>3<br>0<br>0<br>0<br>0<br>0<br>3<br>1<br>3<br>0<br>0<br>0<br>3<br>1<br>3<br>0<br>0<br>0<br>3<br>1<br>0<br>0<br>2<br>2<br>3<br>3<br>0<br>0<br>0<br>0<br>1<br>1<br>0<br>0<br>0<br>0<br>0<br>0<br>0<br>0<br>0<br>0<br>0<br>0<br>0                                                                                                                              |                                                          | 2<br>4<br>11<br>2<br>3<br>2<br>5<br>4<br>7<br>7<br>2<br>4<br>0<br>4<br>7<br>7<br>9<br>7<br>7<br>4<br>2<br>3<br>5<br>3<br>5<br>3<br>5<br>5<br>3                                                                                                                                                                                                                                                                                                                                                                                                                                                                                       | 14<br>18<br>36<br>11<br>27<br>25<br>15<br>22<br>20<br>22<br>28<br>14<br>23<br>20<br>22<br>28<br>14<br>23<br>25<br>18<br>16<br>24<br>33<br>20<br>19<br>18<br>19<br>19<br>18<br>19<br>25<br>W<br>Thru<br>25<br>20<br>20<br>20<br>20<br>20<br>20<br>20<br>20<br>20<br>20 | 9<br>16<br>13<br>11<br>15<br>13<br>14<br>13<br>14<br>13<br>14<br>13<br>16<br>14<br>9<br>18<br>8<br>19<br>19<br>17<br>17<br>16<br>16<br>10<br>15<br>19<br>17<br>17<br>16<br>16<br>10<br>17<br>17<br>18<br>18<br>19<br>19<br>19<br>17<br>17<br>18<br>19<br>19<br>19<br>17<br>17<br>18<br>19<br>19<br>17<br>17<br>18<br>19<br>19<br>17<br>17<br>18<br>19<br>19<br>17<br>17<br>17<br>18<br>19<br>19<br>17<br>17<br>17<br>18<br>18<br>19<br>19<br>17<br>17<br>16<br>16<br>10<br>17<br>17<br>17<br>17<br>17<br>16<br>16<br>10<br>17<br>17<br>17<br>16<br>16<br>10<br>17<br>17<br>17<br>16<br>16<br>10<br>17<br>17<br>17<br>16<br>16<br>10<br>17<br>17<br>17<br>16<br>16<br>10<br>17<br>17<br>17<br>16<br>10<br>10<br>17<br>17<br>17<br>16<br>10<br>10<br>17<br>17<br>17<br>16<br>10<br>15<br>17<br>17<br>17<br>16<br>17<br>17<br>17<br>17<br>17<br>17<br>17<br>17<br>17<br>17 | 0<br>0<br>0<br>1<br>1<br>0<br>0<br>0<br>0<br>0<br>0<br>0<br>0<br>0<br>0<br>0<br>0<br>0<br>0<br>0 | 120<br>134<br>161<br>109<br>138<br>125<br>140<br>149<br>132<br>167<br>135<br>136<br>158<br>150<br>130<br>132<br>134<br>145<br>111<br>123<br>111<br>123<br>111<br>99<br>84<br><b>To</b> | 1646<br>1684<br>1700<br>1669<br>1692<br>1688<br>1708<br>1679<br>1653<br>1632<br>1564<br>1513<br>tal            |
| 4:00 PM<br>4:05 PM<br>4:10 PM<br>4:15 PM<br>4:20 PM<br>4:25 PM<br>4:30 PM<br>4:35 PM<br>4:45 PM<br>4:45 PM<br>4:55 PM<br>5:00 PM<br>5:05 PM<br>5:10 PM<br>5:15 PM<br>5:20 PM<br>5:35 PM<br>5:30 PM<br>5:35 PM<br>5:35 PM<br>5:55 PM<br>5:55 PM<br>Peak 15-Min<br>Flowrates<br>All Vehicles                                                  | 0<br>0<br>1<br>1<br>1<br>1<br>1<br>1<br>1<br>0<br>0<br>1<br>1<br>0<br>0<br>0<br>0<br>0<br>0<br>0                                                                                                                                                                                          | 5<br>4<br>5<br>6<br>3<br>4<br>7<br>4<br>10<br>6<br>12<br>11<br>15<br>8<br>5<br>11<br>10<br>10<br>5<br>6<br>13<br>11<br>10<br>5<br>6<br>13<br>11<br>7<br>6<br><b>Not</b><br><b>Thru</b><br>12<br>12<br>12<br>14<br>4 | 2<br>2<br>1<br>7<br>4<br>3<br>3<br>4<br>3<br>3<br>4<br>3<br>2<br>3<br>0<br>4<br>6<br>5<br>6<br>3<br>4<br>1<br>8<br>4<br>1<br>8<br>8<br>4<br>1<br>8<br>8<br>4<br>1<br>7<br>8<br>4<br>1<br>7<br>4<br>9<br>6<br>5<br>6<br>7<br>7<br>4<br>3<br>0<br>4<br>8<br>7<br>4<br>9<br>7<br>8<br>7<br>4<br>9<br>7<br>8<br>7<br>8<br>9<br>7<br>8<br>9<br>7<br>9<br>7<br>9<br>9<br>7<br>9<br>9<br>9<br>9<br>9                                                                                                          |                                                                                             | 20<br>24<br>21<br>12<br>17<br>23<br>12<br>17<br>20<br>25<br>14<br>11<br>12<br>12<br>12<br>9<br>10<br>9<br>9<br>11<br>7<br>7<br>7<br>7<br>9<br>6<br>6<br><b>Left</b><br>236<br>0 | 6<br>5<br>10<br>3<br>5<br>10<br>6<br>8<br>12<br>7<br>5<br>10<br>6<br>10<br>6<br>10<br>6<br>7<br>4<br>7<br>5<br>8<br>8<br>9<br>3<br><b>Sc</b><br><b>Thru</b><br>104<br>0<br>0                                                                                                                                                                                                                                                                                                                                                                                                                                                                                                                                                                                                                           | 5<br>7<br>3<br>5<br>11<br>3<br>7<br>9<br>7<br>4<br>4<br>6<br>5<br>5<br>7<br>6<br>6<br>6<br>6<br>7<br>5<br>8<br>8<br>5<br>3<br>6<br>0<br>0<br>0<br>0<br>0<br>0<br>0<br>0<br>0<br>0<br>0<br>0<br>0<br>0<br>0<br>0<br>0<br>0                                                                                                                                                       | 0<br>0<br>0<br>0<br>0<br>0<br>0<br>0<br>0<br>0<br>0<br>0<br>0<br>0<br>0<br>0<br>0<br>0<br>0 | 15<br>6<br>20<br>12<br>12<br>11<br>18<br>17<br>11<br>18<br>14<br>16<br>23<br>22<br>17<br>22<br>19<br>17<br>12<br>8<br>13<br>13<br>2<br>2<br><b>Left</b><br>184<br>0                                                                                                                                                             | 38<br>49<br>41<br>35<br>34<br>36<br>51<br>42<br>35<br>55<br>37<br>42<br>61<br>50<br>39<br>30<br>26<br>34<br>29<br>37<br>29<br>15<br>27<br>29<br>15<br>27<br><b>E</b><br><b>Thru</b><br>528<br>4<br>0 | 1<br>1<br>1<br>1<br>0<br>1<br>1<br>0<br>2<br>2<br>3<br>3<br>0<br>0<br>0<br>2<br>2<br>3<br>3<br>0<br>0<br>0<br>0<br>3<br>1<br>0<br>3<br>0<br>1<br>0<br>2<br>2<br>3<br>3<br>0<br>0<br>0<br>1<br>1<br>0<br>2<br>2<br>3<br>3<br>0<br>0<br>0<br>0<br>2<br>2<br>3<br>3<br>0<br>0<br>0<br>0<br>0<br>0<br>0<br>0<br>0<br>0<br>0<br>0<br>0                                                                                      |                                                          | 2<br>4<br>11<br>2<br>3<br>2<br>5<br>4<br>7<br>7<br>2<br>4<br>0<br>4<br>7<br>7<br>9<br>7<br>7<br>9<br>7<br>7<br>4<br>2<br>3<br>5<br>3<br>3<br><b>Left</b><br>64<br>0                                                                                                                                                                                                                                                                                                                                                                                                                                                                  | 14<br>18<br>36<br>11<br>27<br>25<br>15<br>22<br>20<br>22<br>28<br>14<br>23<br>25<br>18<br>16<br>24<br>33<br>20<br>19<br>18<br>19<br>12<br>12<br>W                                                                                                                     | 9<br>16<br>13<br>11<br>15<br>13<br>14<br>13<br>14<br>13<br>12<br>18<br>16<br>14<br>9<br>18<br>8<br>19<br>19<br>17<br>17<br>16<br>16<br>10<br>15<br>Vestboun<br>Right<br>172<br>0<br>0                                                                                                                                                                                                                                                                                                                                                                                                                                                                                                                                                                                                                                                                                   |                                                                                                  | 120<br>134<br>161<br>109<br>138<br>125<br>140<br>149<br>132<br>167<br>135<br>136<br>158<br>150<br>130<br>132<br>134<br>145<br>111<br>123<br>134<br>145<br>111<br>99<br>84<br><b>To</b> | 1646<br>1684<br>1700<br>1669<br>1692<br>1688<br>1708<br>1679<br>1653<br>1632<br>1564<br>1513<br>tal<br>92<br>4 |
| 4:00 PM<br>4:05 PM<br>4:10 PM<br>4:15 PM<br>4:20 PM<br>4:25 PM<br>4:30 PM<br>4:35 PM<br>4:35 PM<br>4:45 PM<br>4:45 PM<br>4:45 PM<br>5:00 PM<br>5:00 PM<br>5:15 PM<br>5:20 PM<br>5:20 PM<br>5:35 PM<br>5:30 PM<br>5:35 PM<br>5:30 PM<br>5:35 PM<br>5:40 PM<br>5:55 PM<br>Peak 15-Min<br>Flowrates<br>Heavy Trucks<br>Pedestrians<br>Bicycles | 0<br>0<br>1<br>1<br>1<br>1<br>1<br>1<br>1<br>0<br>0<br>0<br>0<br>1<br>1<br>0<br>0<br>0<br>0<br>0                                                                                                                                                                                          | 5<br>4<br>5<br>6<br>3<br>4<br>7<br>4<br>10<br>6<br>12<br>11<br>15<br>8<br>5<br>11<br>10<br>10<br>5<br>11<br>10<br>10<br>5<br>6<br>13<br>11<br>7<br>6<br>13<br>11<br>7<br>6<br>13<br>11<br>7<br>12<br>12<br>12       | 2<br>2<br>1<br>3<br>4<br>3<br>4<br>3<br>4<br>3<br>2<br>3<br>0<br>4<br>4<br>6<br>5<br>6<br>3<br>4<br>1<br>8<br>4<br>1<br>8<br>4<br>1<br>8<br>4<br>1<br>8<br>4<br>1<br>8<br>4<br>1<br>1<br>7<br>4<br>3<br>3<br>0<br>4<br>1<br>7<br>4<br>3<br>3<br>7<br>4<br>1<br>3<br>3<br>7<br>4<br>3<br>3<br>7<br>4<br>3<br>7<br>4<br>3<br>7<br>4<br>3<br>7<br>4<br>3<br>3<br>7<br>4<br>3<br>7<br>4<br>3<br>7<br>4<br>3<br>7<br>4<br>3<br>7<br>4<br>4<br>3<br>7<br>7<br>4<br>4<br>3<br>7<br>7<br>4<br>7<br>7<br>7<br>7 |                                                                                             | 20<br>24<br>21<br>17<br>23<br>12<br>17<br>25<br>25<br>14<br>11<br>16<br>12<br>9<br>10<br>9<br>11<br>7<br>7<br>7<br>7<br>9<br>6<br>6<br><b>Left</b><br>236                       | 6<br>5<br>10<br>3<br>5<br>10<br>6<br>8<br>8<br>12<br>7<br>5<br>10<br>6<br>10<br>6<br>7<br>4<br>7<br>5<br>8<br>9<br>3<br>3<br>5<br>5<br>8<br>9<br>3<br>3<br>5<br>7<br>7<br>10<br>6<br>7<br>7<br>5<br>10<br>6<br>7<br>7<br>5<br>10<br>7<br>5<br>10<br>7<br>5<br>10<br>7<br>5<br>10<br>7<br>5<br>10<br>7<br>5<br>10<br>7<br>5<br>10<br>6<br>6<br>6<br>7<br>7<br>7<br>5<br>10<br>7<br>7<br>5<br>10<br>7<br>7<br>5<br>10<br>7<br>7<br>5<br>10<br>7<br>7<br>5<br>10<br>7<br>7<br>5<br>10<br>7<br>7<br>5<br>10<br>7<br>7<br>5<br>10<br>7<br>7<br>5<br>10<br>7<br>7<br>5<br>10<br>7<br>7<br>5<br>10<br>7<br>7<br>5<br>10<br>6<br>6<br>7<br>7<br>7<br>7<br>5<br>10<br>6<br>7<br>7<br>7<br>7<br>5<br>10<br>7<br>7<br>7<br>7<br>7<br>7<br>7<br>7<br>7<br>7<br>7<br>7<br>7<br>7<br>7<br>7<br>7<br>7                | 5<br>7<br>3<br>5<br>11<br>3<br>7<br>9<br>7<br>4<br>4<br>6<br>5<br>5<br>7<br>6<br>6<br>6<br>7<br>7<br>6<br>6<br>7<br>7<br>5<br>8<br>5<br>3<br>6<br>6<br>7<br>7<br>5<br>8<br>5<br>3<br>6<br>0<br>7<br>8<br>5<br>3<br>6<br>6<br>7<br>8<br>5<br>5<br>7<br>8<br>8<br>5<br>5<br>7<br>8<br>8<br>5<br>5<br>7<br>8<br>8<br>5<br>5<br>7<br>8<br>8<br>8<br>5<br>5<br>7<br>7<br>8<br>7<br>8 | 0<br>0<br>0<br>0<br>0<br>0<br>0<br>0<br>0<br>0<br>0<br>0<br>0<br>0<br>0<br>0<br>0<br>0<br>0 | 15<br>6<br>20<br>12<br>12<br>11<br>18<br>17<br>11<br>18<br>14<br>16<br>23<br>22<br>17<br>22<br>19<br>17<br>22<br>19<br>17<br>22<br>19<br>17<br>22<br>19<br>17<br>22<br>19<br>17<br>22<br>19<br>17<br>12<br>18<br>14<br>14<br>16<br>23<br>22<br>17<br>12<br>12<br>12<br>12<br>12<br>12<br>12<br>12<br>12<br>12<br>12<br>12<br>12 | 38<br>49<br>41<br>35<br>34<br>36<br>51<br>42<br>35<br>55<br>37<br>42<br>61<br>50<br>39<br>30<br>26<br>34<br>29<br>37<br>29<br>37<br>29<br>15<br>27<br><b>E</b><br><b>Thru</b><br>528<br>4            | 1<br>1<br>1<br>1<br>0<br>1<br>1<br>0<br>2<br>2<br>2<br>3<br>3<br>0<br>0<br>0<br>0<br>0<br>3<br>1<br>3<br>0<br>0<br>0<br>3<br>1<br>3<br>0<br>0<br>0<br>3<br>1<br>0<br>0<br>2<br>2<br>3<br>3<br>0<br>0<br>0<br>0<br>1<br>1<br>0<br>0<br>0<br>0<br>0<br>0<br>0<br>0<br>0<br>0<br>0<br>0<br>0                                                                                                                              |                                                          | 2<br>4<br>11<br>2<br>3<br>2<br>5<br>4<br>7<br>7<br>2<br>4<br>0<br>4<br>7<br>7<br>9<br>7<br>7<br>4<br>2<br>3<br>5<br>3<br>5<br>3<br>5<br>5<br>3                                                                                                                                                                                                                                                                                                                                                                                                                                                                                       | 14<br>18<br>36<br>11<br>27<br>25<br>15<br>22<br>20<br>22<br>28<br>14<br>23<br>25<br>18<br>16<br>24<br>33<br>20<br>19<br>18<br>19<br>12<br>W<br>Thru<br>Z26<br>4                                                                                                       | 9<br>16<br>13<br>11<br>15<br>13<br>14<br>13<br>14<br>13<br>14<br>13<br>16<br>14<br>9<br>18<br>8<br>19<br>19<br>17<br>17<br>16<br>16<br>10<br>15<br>19<br>17<br>17<br>16<br>16<br>10<br>17<br>17<br>18<br>18<br>19<br>19<br>19<br>17<br>17<br>18<br>19<br>19<br>19<br>17<br>17<br>18<br>19<br>19<br>17<br>17<br>18<br>19<br>19<br>17<br>17<br>18<br>19<br>19<br>17<br>17<br>17<br>18<br>19<br>19<br>17<br>17<br>17<br>18<br>18<br>19<br>19<br>17<br>17<br>16<br>16<br>10<br>17<br>17<br>17<br>17<br>17<br>16<br>16<br>10<br>17<br>17<br>17<br>16<br>16<br>10<br>17<br>17<br>17<br>16<br>16<br>10<br>17<br>17<br>17<br>16<br>16<br>10<br>17<br>17<br>17<br>16<br>16<br>10<br>17<br>17<br>17<br>16<br>10<br>10<br>17<br>17<br>17<br>16<br>10<br>10<br>17<br>17<br>17<br>16<br>10<br>15<br>17<br>17<br>17<br>16<br>17<br>17<br>17<br>17<br>17<br>17<br>17<br>17<br>17<br>17 |                                                                                                  | 120<br>134<br>161<br>109<br>138<br>125<br>140<br>149<br>132<br>167<br>135<br>136<br>158<br>150<br>130<br>132<br>134<br>145<br>111<br>123<br>111<br>123<br>111<br>99<br>84<br><b>To</b> | 1646<br>1684<br>1700<br>1669<br>1692<br>1688<br>1708<br>1679<br>1653<br>1632<br>1564<br>1513<br>tal<br>92<br>4 |
| 4:00 PM<br>4:05 PM<br>4:10 PM<br>4:15 PM<br>4:20 PM<br>4:25 PM<br>4:30 PM<br>4:35 PM<br>4:35 PM<br>4:40 PM<br>4:45 PM<br>4:55 PM<br>5:00 PM<br>5:05 PM<br>5:10 PM<br>5:20 PM<br>5:20 PM<br>5:35 PM<br>5:30 PM<br>5:35 PM<br>5:35 PM<br>5:35 PM<br>5:50 PM<br>5:55 PM<br>5:55 PM<br>Peak 15-Min<br>Flowrates<br>All Vehicles                 | 0<br>0<br>1<br>1<br>1<br>1<br>1<br>1<br>1<br>1<br>1<br>1<br>0<br>0<br>0<br>1<br>1<br>0<br>0<br>0<br>0<br>1<br>0<br>0<br>0<br>0<br>1<br>0<br>0<br>0<br>0<br>1<br>1<br>0<br>0<br>0<br>0<br>1<br>1<br>1<br>1<br>1<br>1<br>1<br>1<br>1<br>1<br>1<br>1<br>1<br>1<br>1<br>1<br>1<br>1<br>1<br>1 | 5<br>4<br>5<br>6<br>3<br>4<br>7<br>4<br>10<br>6<br>12<br>11<br>15<br>8<br>5<br>11<br>10<br>10<br>5<br>6<br>13<br>11<br>10<br>5<br>6<br>13<br>11<br>7<br>6<br><b>Not</b><br><b>Thru</b><br>12<br>12<br>12<br>14<br>4 | 2<br>2<br>1<br>7<br>4<br>3<br>3<br>4<br>3<br>3<br>4<br>3<br>2<br>3<br>0<br>4<br>6<br>5<br>6<br>3<br>4<br>1<br>8<br>4<br>1<br>8<br>8<br>4<br>1<br>8<br>8<br>4<br>1<br>7<br>8<br>4<br>1<br>7<br>4<br>9<br>6<br>5<br>6<br>7<br>7<br>4<br>3<br>0<br>4<br>8<br>7<br>4<br>9<br>7<br>8<br>7<br>8<br>9<br>7<br>8<br>9<br>7<br>9<br>9<br>7<br>9<br>9<br>9<br>9<br>9<br>9<br>9                                                                                                                                   |                                                                                             | 20<br>24<br>21<br>17<br>23<br>12<br>17<br>20<br>25<br>14<br>11<br>12<br>12<br>12<br>9<br>10<br>9<br>9<br>11<br>7<br>7<br>7<br>9<br>6<br>6<br><b>Left</b><br>236<br>0            | 6<br>5<br>10<br>3<br>5<br>10<br>6<br>6<br>8<br>12<br>7<br>5<br>10<br>6<br>10<br>6<br>7<br>4<br>7<br>5<br>8<br>9<br>3<br>3<br>5<br>7<br>7<br>5<br>5<br>10<br>0<br>6<br>7<br>7<br>4<br>7<br>5<br>5<br>10<br>7<br>5<br>5<br>10<br>6<br>7<br>5<br>5<br>10<br>6<br>7<br>5<br>5<br>10<br>6<br>6<br>6<br>7<br>7<br>5<br>5<br>10<br>6<br>7<br>5<br>10<br>6<br>6<br>7<br>5<br>10<br>7<br>5<br>10<br>6<br>7<br>5<br>10<br>7<br>5<br>10<br>7<br>5<br>10<br>7<br>5<br>10<br>7<br>7<br>5<br>10<br>7<br>5<br>10<br>7<br>7<br>5<br>10<br>6<br>7<br>7<br>5<br>10<br>7<br>7<br>5<br>10<br>7<br>7<br>5<br>10<br>7<br>7<br>5<br>10<br>7<br>7<br>5<br>10<br>6<br>7<br>7<br>7<br>5<br>10<br>6<br>7<br>7<br>7<br>7<br>5<br>10<br>7<br>7<br>7<br>7<br>7<br>7<br>5<br>7<br>7<br>7<br>7<br>7<br>7<br>7<br>7<br>7<br>7<br>7<br>7 | 5<br>7<br>3<br>5<br>11<br>3<br>7<br>9<br>7<br>4<br>4<br>6<br>5<br>5<br>7<br>6<br>6<br>6<br>6<br>7<br>5<br>8<br>8<br>5<br>3<br>6<br>0<br>0<br>0<br>0<br>0<br>0<br>0<br>0<br>0<br>0<br>0<br>0<br>0<br>0<br>0<br>0<br>0<br>0                                                                                                                                                       | 0<br>0<br>0<br>0<br>0<br>0<br>0<br>0<br>0<br>0<br>0<br>0<br>0<br>0<br>0<br>0<br>0<br>0<br>0 | 15<br>6<br>20<br>12<br>12<br>11<br>18<br>17<br>11<br>18<br>14<br>16<br>23<br>22<br>17<br>22<br>19<br>17<br>12<br>8<br>13<br>13<br>2<br>2<br><b>Left</b><br>184<br>0                                                                                                                                                             | 38<br>49<br>41<br>35<br>34<br>36<br>51<br>42<br>35<br>55<br>37<br>42<br>61<br>50<br>39<br>30<br>26<br>34<br>29<br>37<br>29<br>15<br>27<br>29<br>15<br>27<br><b>E</b><br><b>Thru</b><br>528<br>4<br>0 | 1<br>1<br>1<br>1<br>0<br>1<br>1<br>0<br>2<br>2<br>3<br>3<br>0<br>0<br>0<br>2<br>2<br>3<br>3<br>0<br>0<br>0<br>0<br>3<br>1<br>0<br>3<br>0<br>1<br>0<br>2<br>2<br>3<br>3<br>0<br>0<br>0<br>1<br>1<br>0<br>2<br>2<br>3<br>3<br>0<br>0<br>0<br>0<br>2<br>2<br>3<br>3<br>0<br>0<br>0<br>0<br>0<br>0<br>0<br>0<br>0<br>0<br>0<br>0<br>0                                                                                      |                                                          | 2<br>4<br>11<br>2<br>3<br>2<br>5<br>4<br>7<br>7<br>2<br>4<br>0<br>4<br>7<br>7<br>9<br>7<br>7<br>9<br>7<br>7<br>4<br>2<br>3<br>5<br>3<br>3<br><b>Left</b><br>64<br>0                                                                                                                                                                                                                                                                                                                                                                                                                                                                  | 14<br>18<br>36<br>11<br>27<br>25<br>15<br>22<br>28<br>14<br>23<br>25<br>18<br>16<br>24<br>33<br>20<br>19<br>18<br>19<br>12<br>W<br>Thru<br>256<br>4<br>0<br>0<br>0<br>0<br>0<br>0<br>0<br>0<br>0<br>0<br>0<br>0<br>0                                                  | 9<br>16<br>13<br>11<br>15<br>13<br>14<br>13<br>14<br>13<br>12<br>18<br>16<br>14<br>9<br>18<br>8<br>19<br>19<br>17<br>17<br>16<br>16<br>10<br>15<br>Vestboun<br>Right<br>172<br>0<br>0                                                                                                                                                                                                                                                                                                                                                                                                                                                                                                                                                                                                                                                                                   |                                                                                                  | 120<br>134<br>161<br>109<br>138<br>125<br>140<br>149<br>132<br>167<br>135<br>136<br>158<br>150<br>130<br>132<br>134<br>145<br>111<br>123<br>134<br>145<br>111<br>99<br>84<br><b>To</b> | 1646<br>1684<br>1700<br>1669<br>1692<br>1688<br>1708<br>1679<br>1653<br>1632<br>1564<br>1513<br>tal<br>92<br>4 |