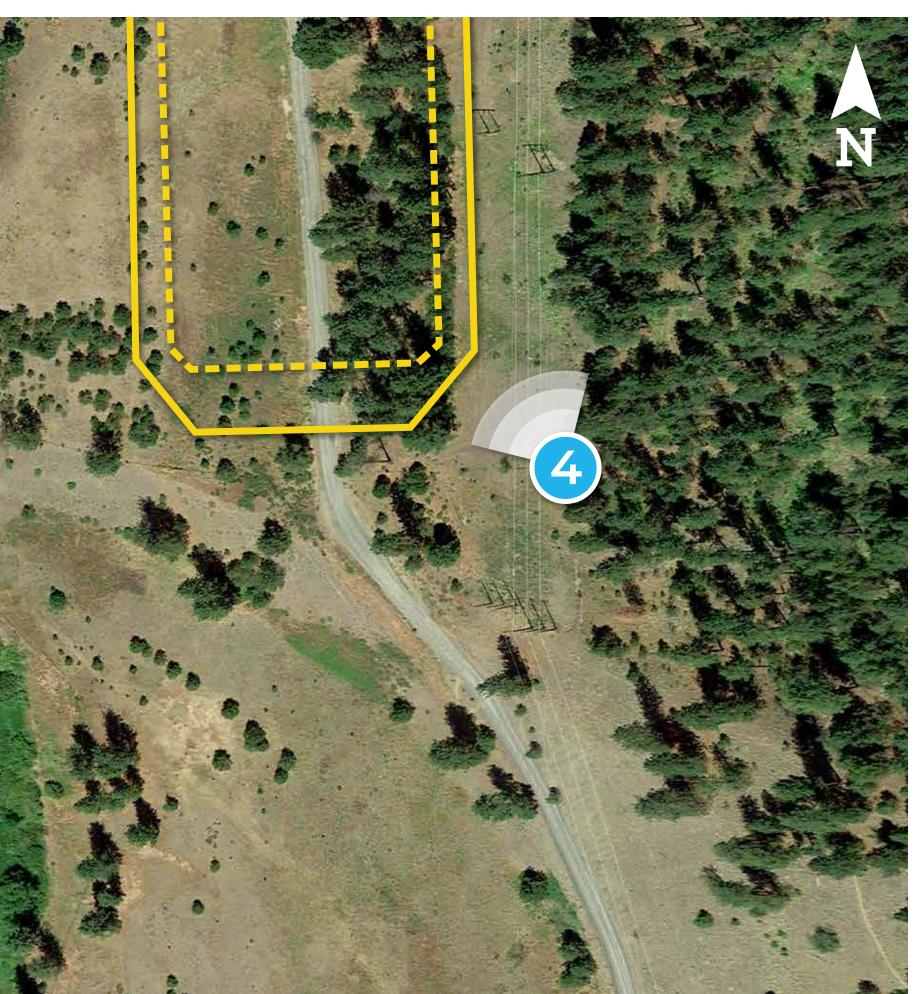

# SUNSET SUBSTATION

#### VIEWPOINT LOCATION 4

DATE: 5/31/2019 TIME:11:02 AM
VIEWING DIRECTION: NORTHWEST

PHOTO VIEWPOINT LOCATION

EXISTING SUBSTATION

PROPOSED SUBSTATION BOUNDARY

PROPOSED SUBSTATION FENCE