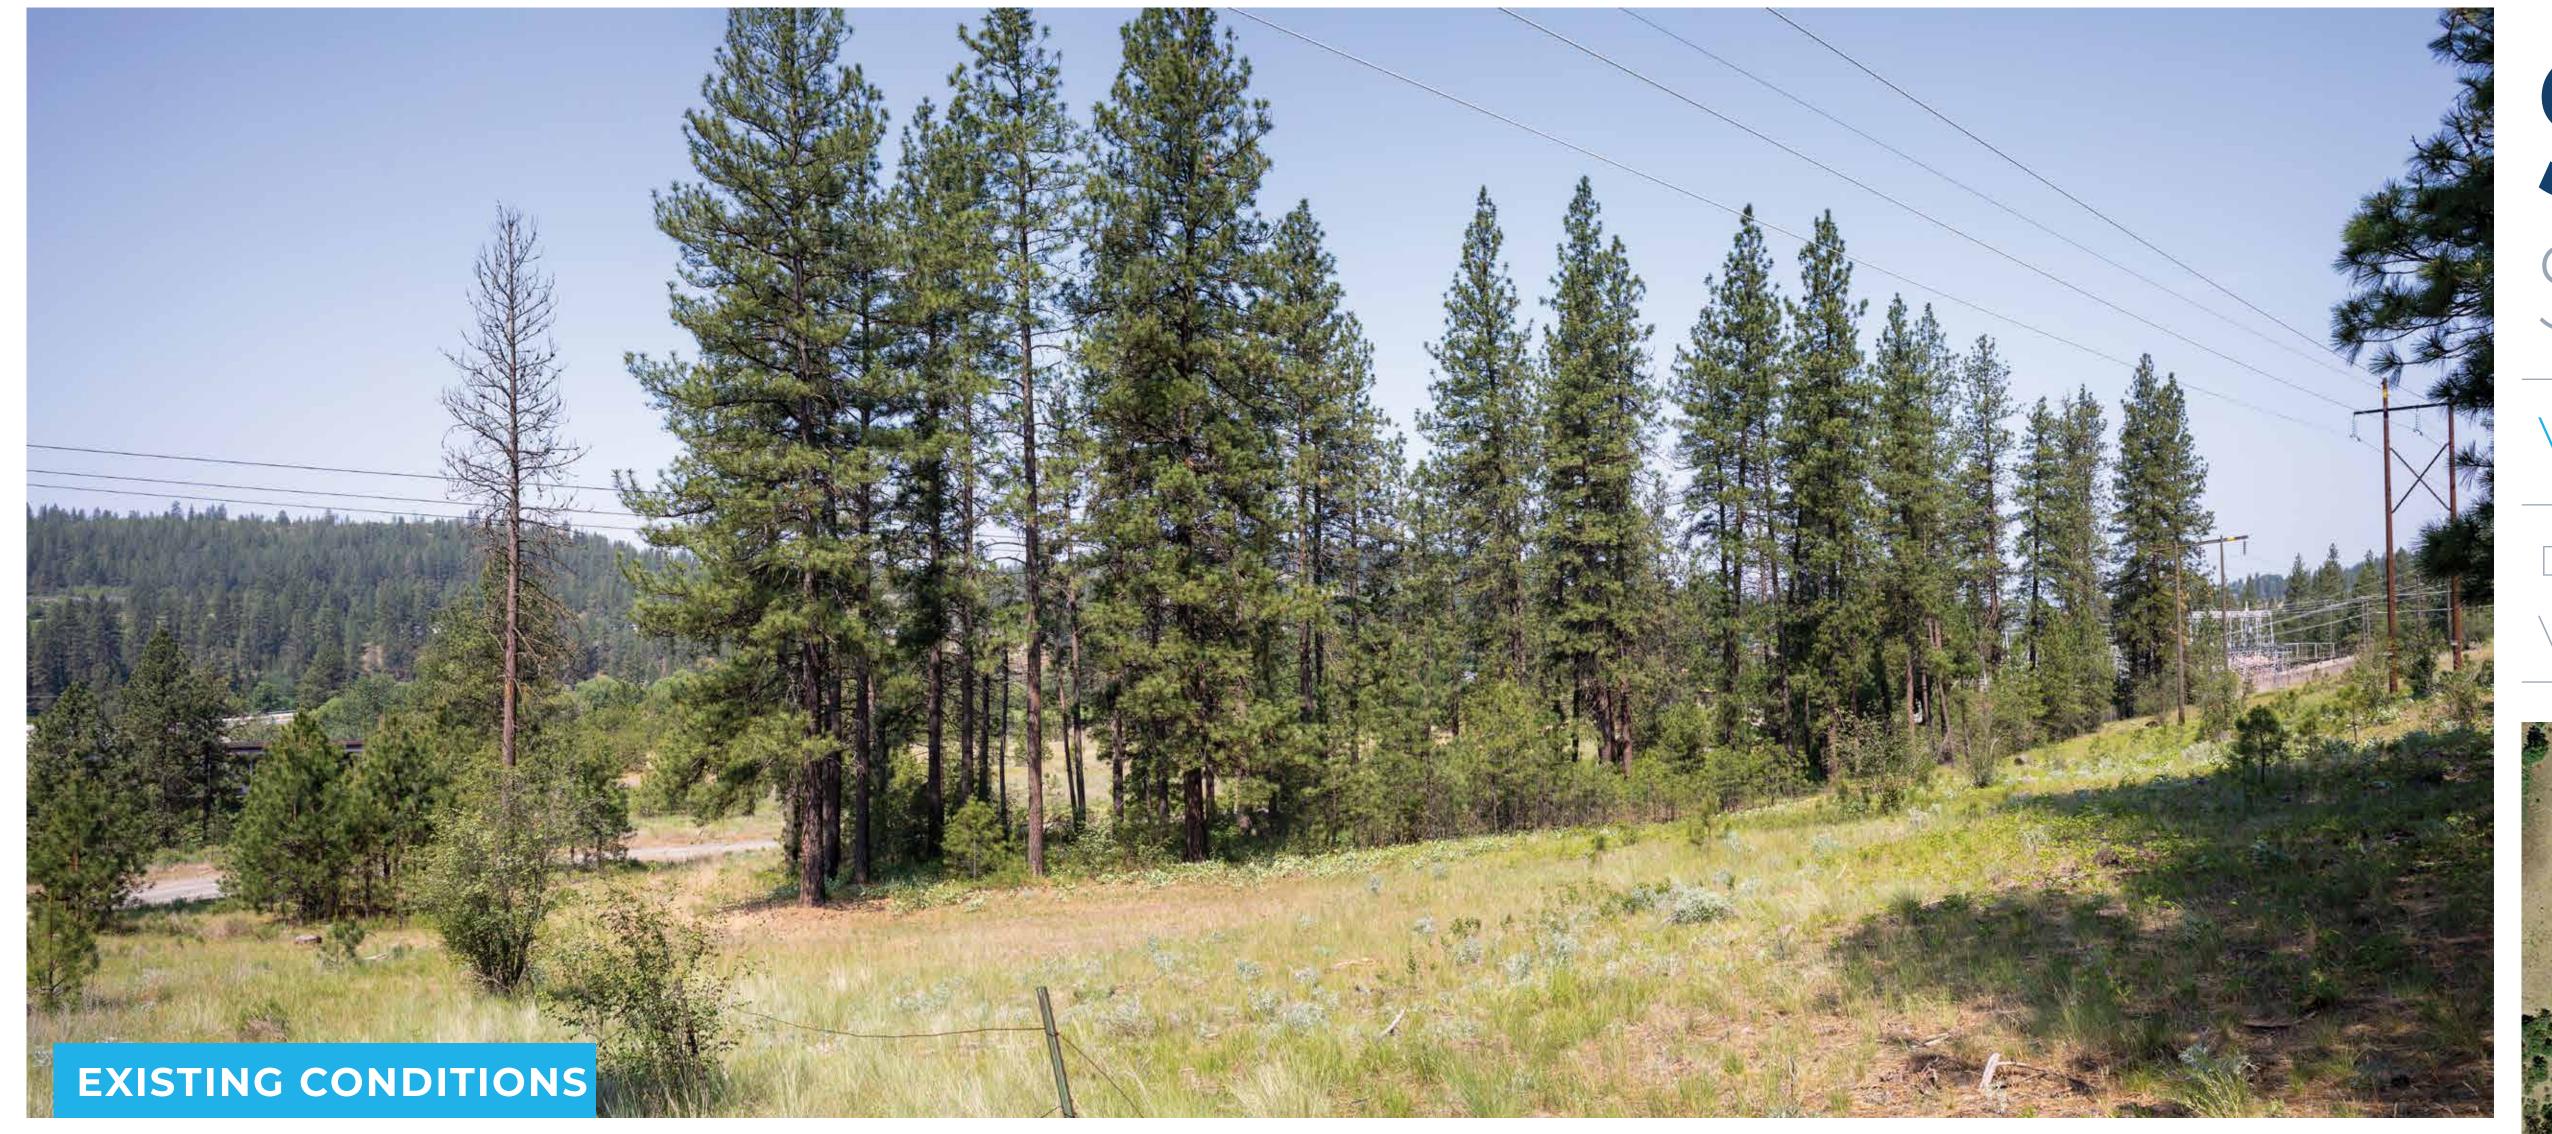

## SUNSET SUBSTATION

#### VIEWPOINT LOCATION 3

DATE: 5/31/2019 TIME:11:14 AM
VIEWING DIRECTION: NORTH

PHOTO VIEWPOINT LOCATION

EXISTING SUBSTATION

PROPOSED SUBSTATION BOUNDARY

PROPOSED SUBSTATION FENCE