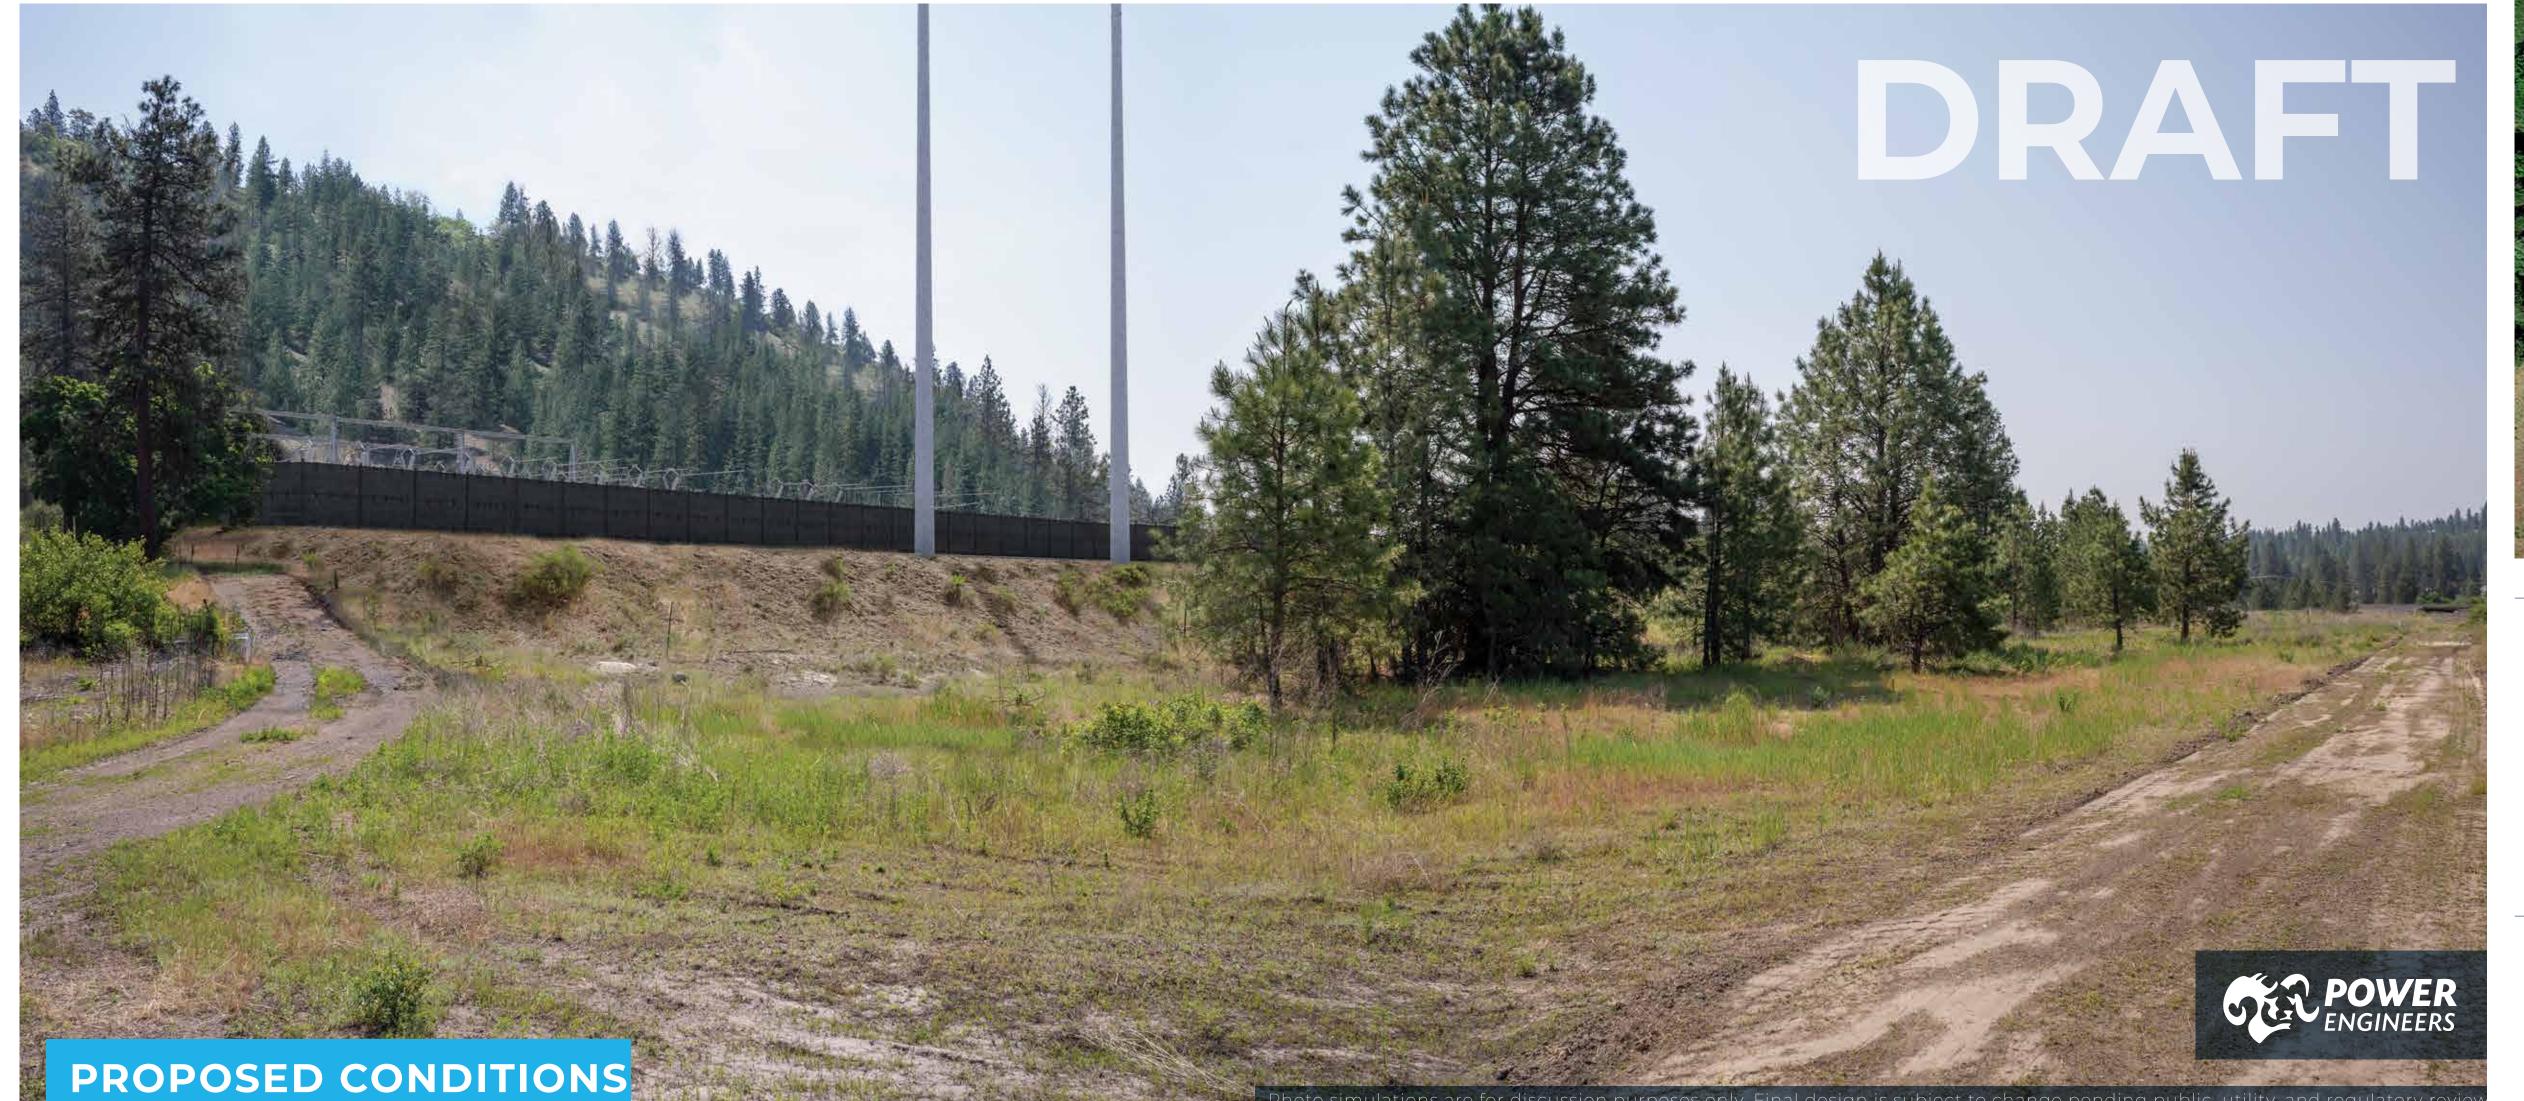

# SUNSET SUBSTATION

#### VIEWPOINT LOCATION 4

DATE: 5/31/2019 TIME:11:02 AM
VIEWING DIRECTION: NORTHWEST

PHOTO VIEWPOINT LOCATION

EXISTING SUBSTATION

PROPOSED SUBSTATION BOUNDARY

PROPOSED SUBSTATION FENCE