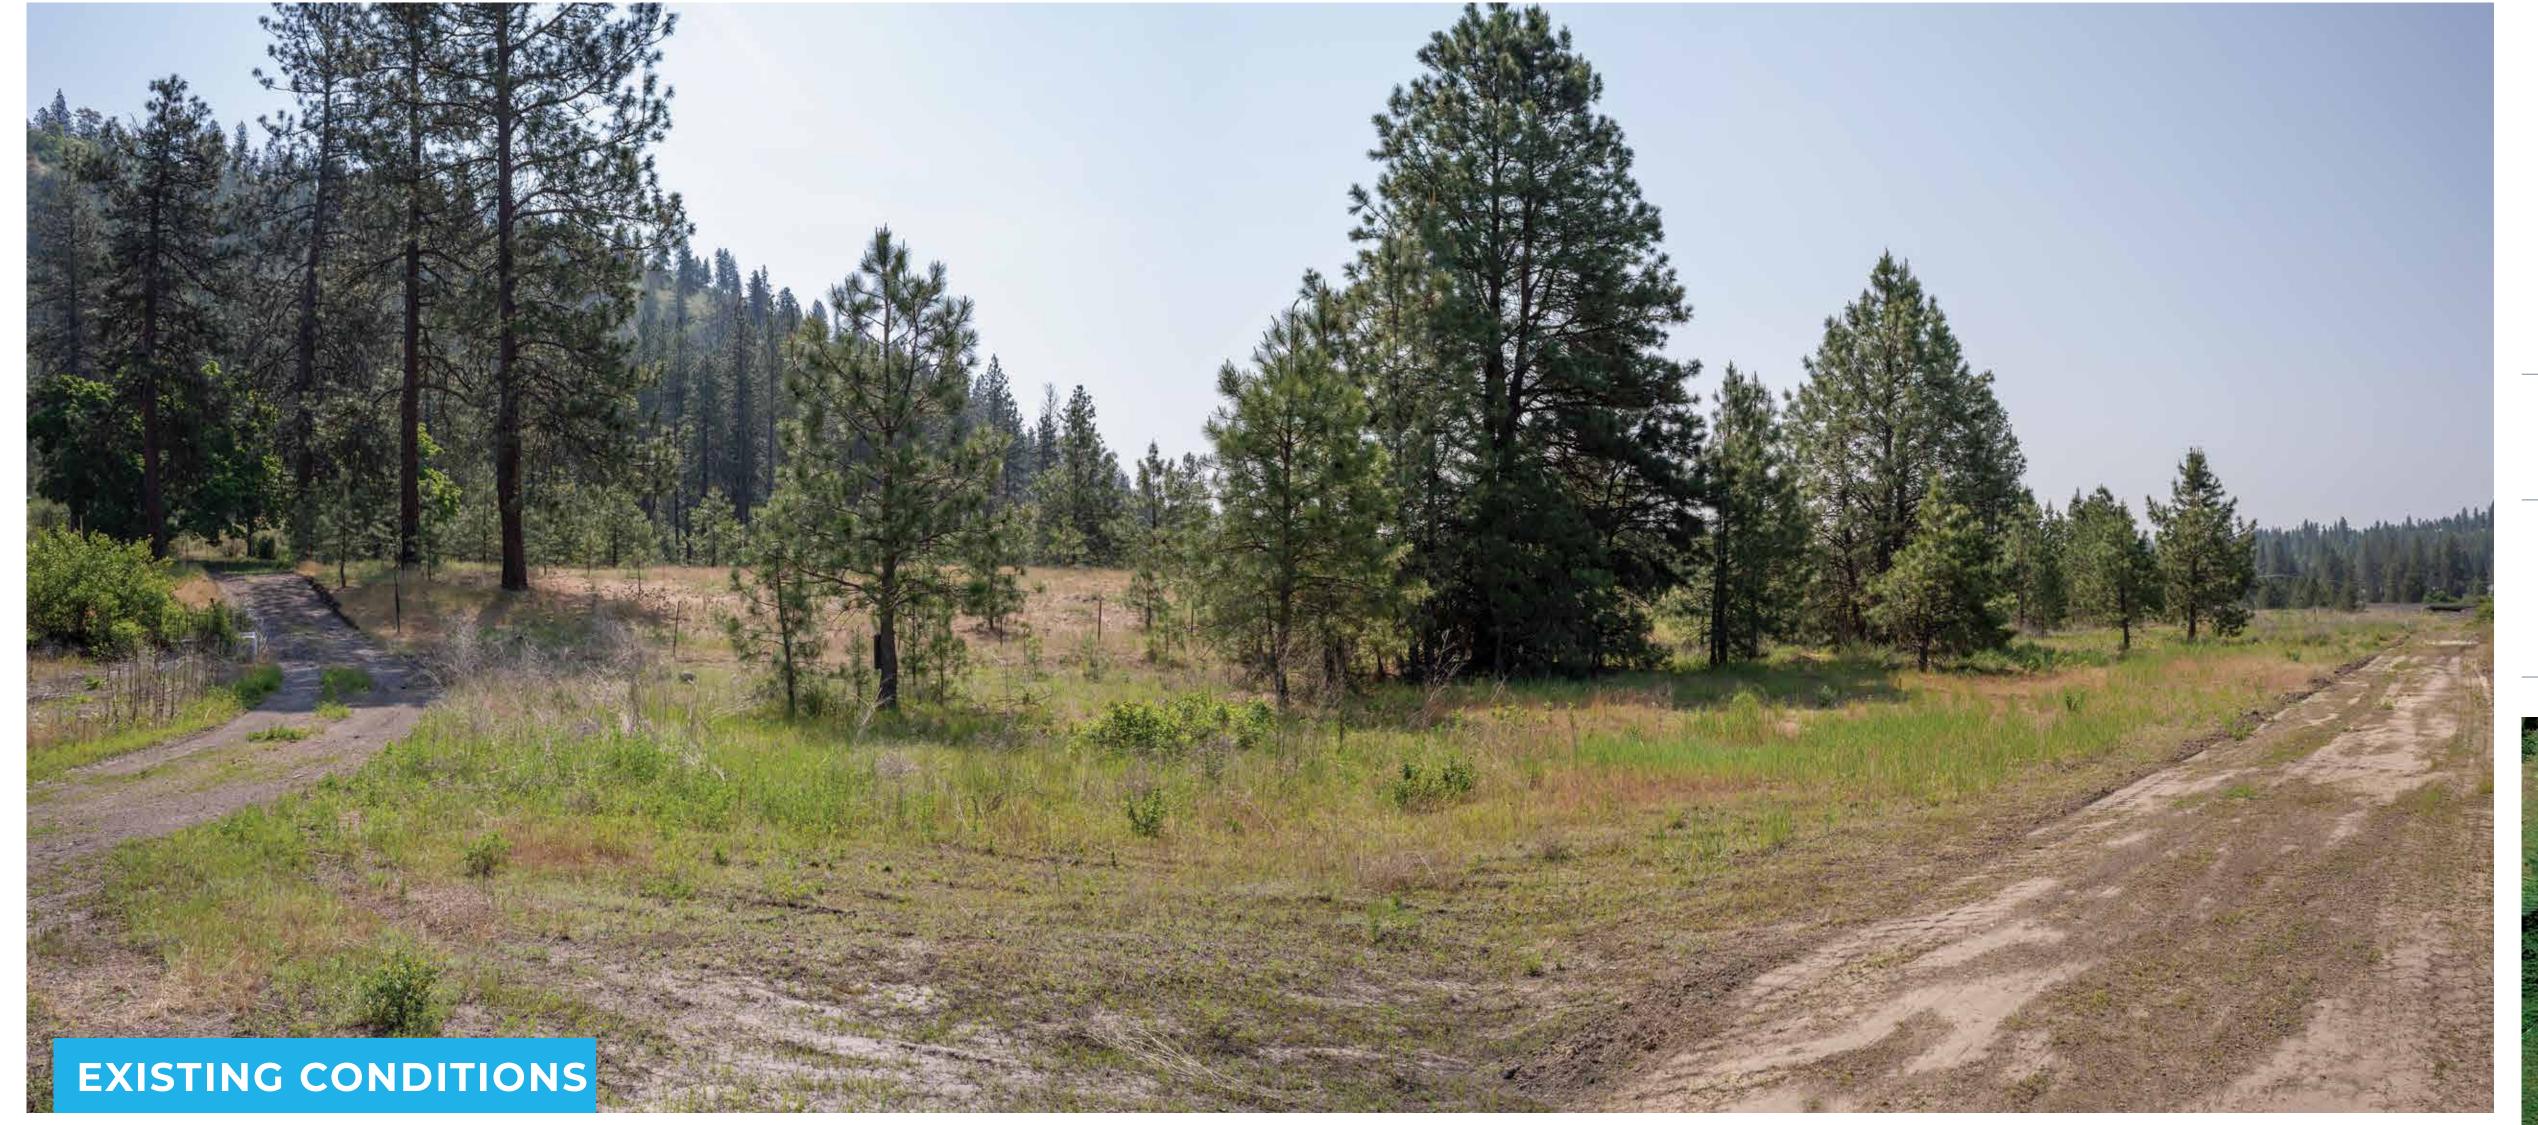

# SUNSET SUBSTATION

#### VIEWPOINT LOCATION 4

DATE: 5/31/2019 TIME:11:02 AM
VIEWING DIRECTION: NORTHWEST

PHOTO VIEWPOINT LOCATION

EXISTING SUBSTATION

PROPOSED SUBSTATION BOUNDARY

PROPOSED SUBSTATION FENCE