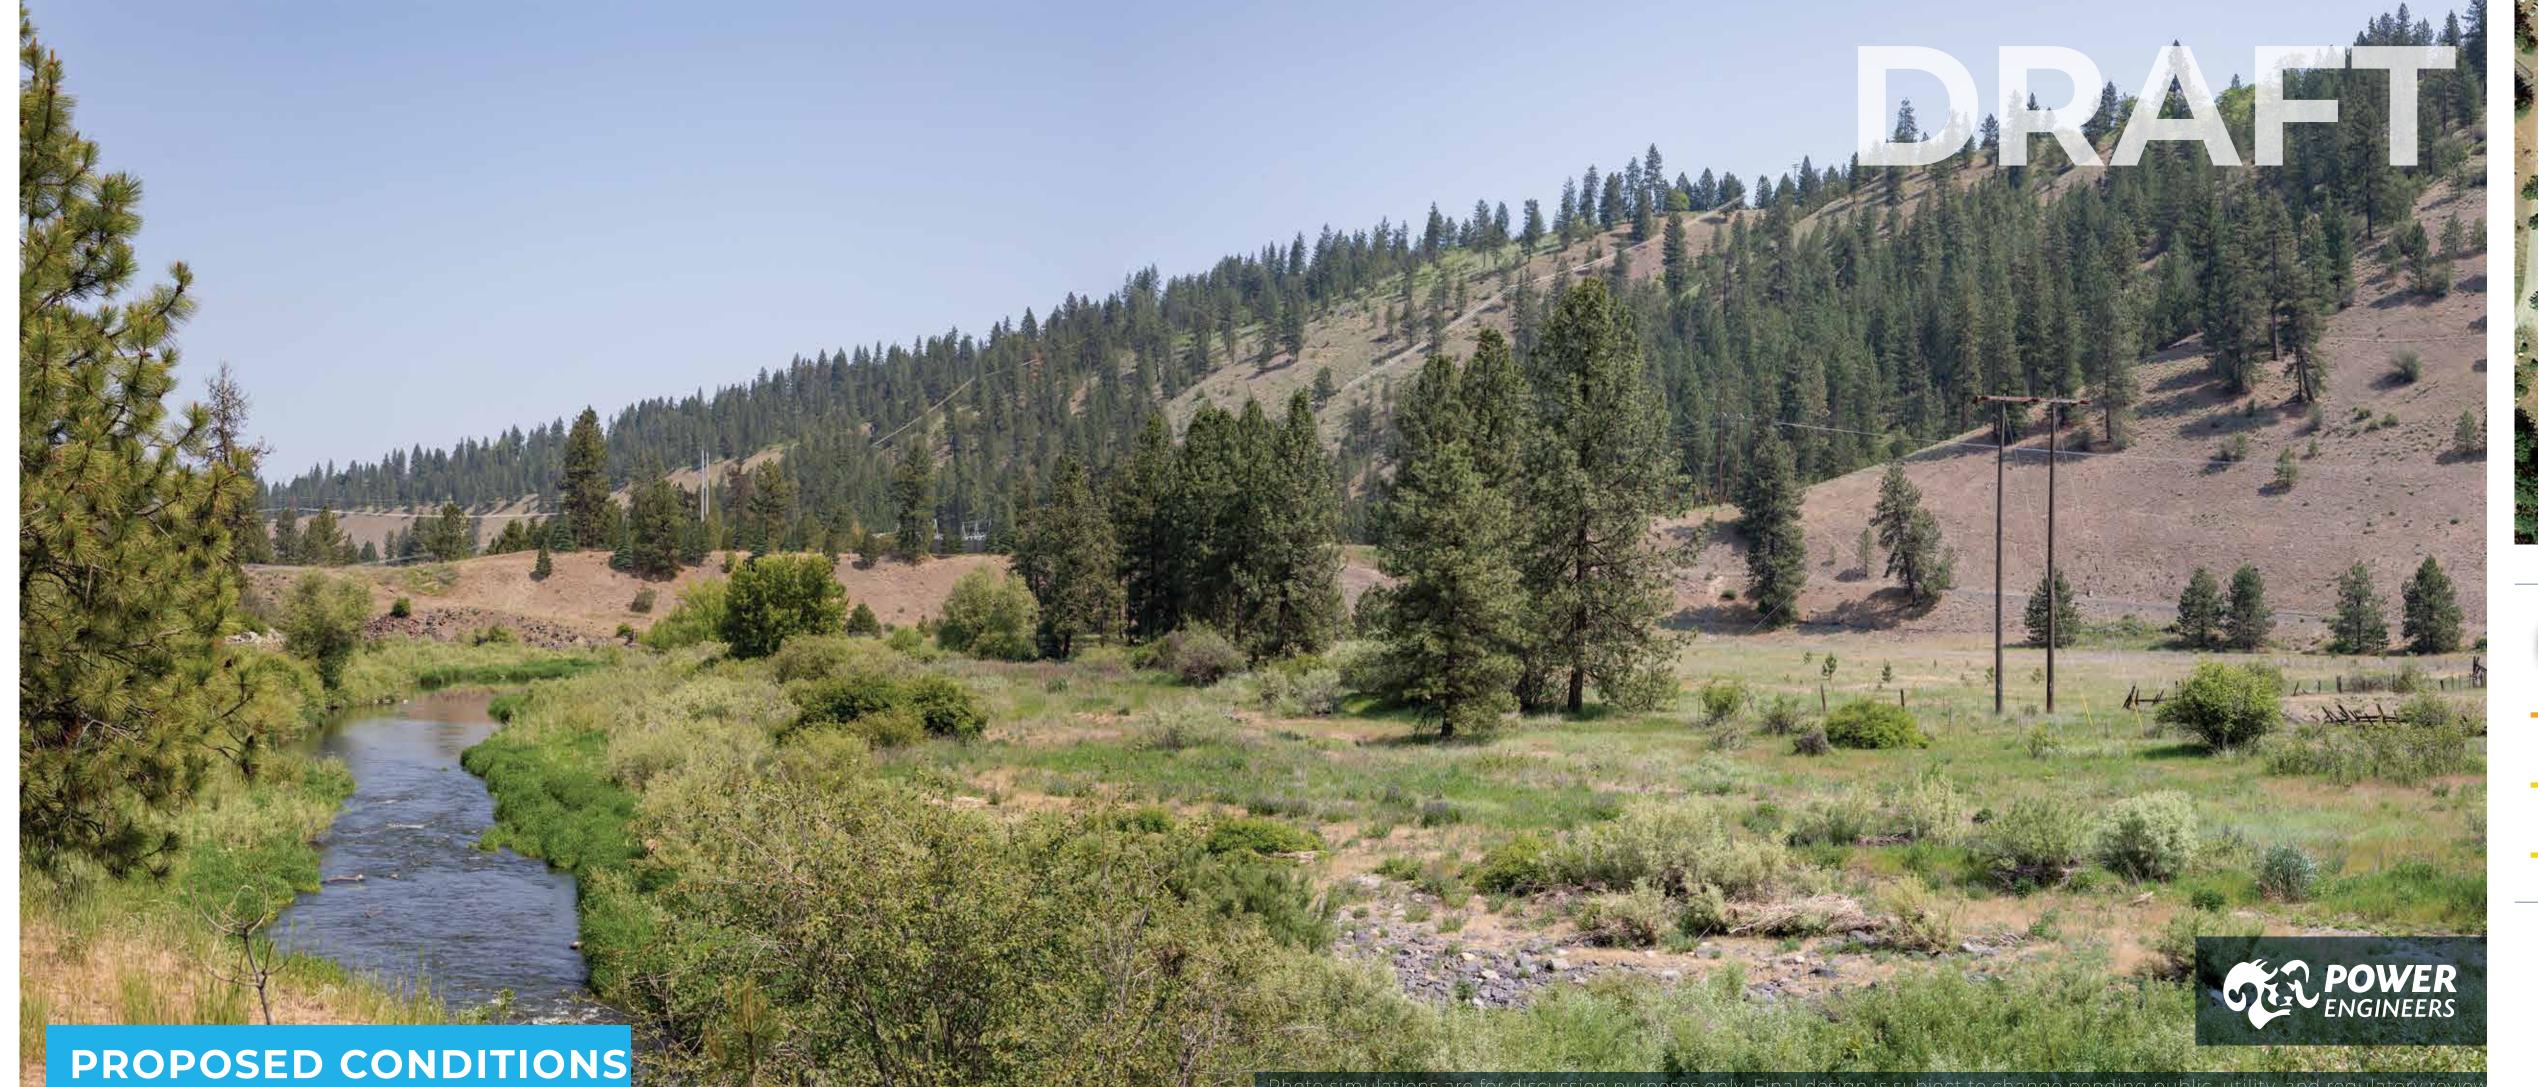

# SUNSET

#### VIEWPOINT LOCATION 1

DATE: 5/31/2019 TIME:11:27 AM
VIEWING DIRECTION: NORTHEAST

PHOTO VIEWPOINT LOCATION

EXISTING SUBSTATION

PROPOSED SUBSTATION BOUNDARY

PROPOSED SUBSTATION FENCE