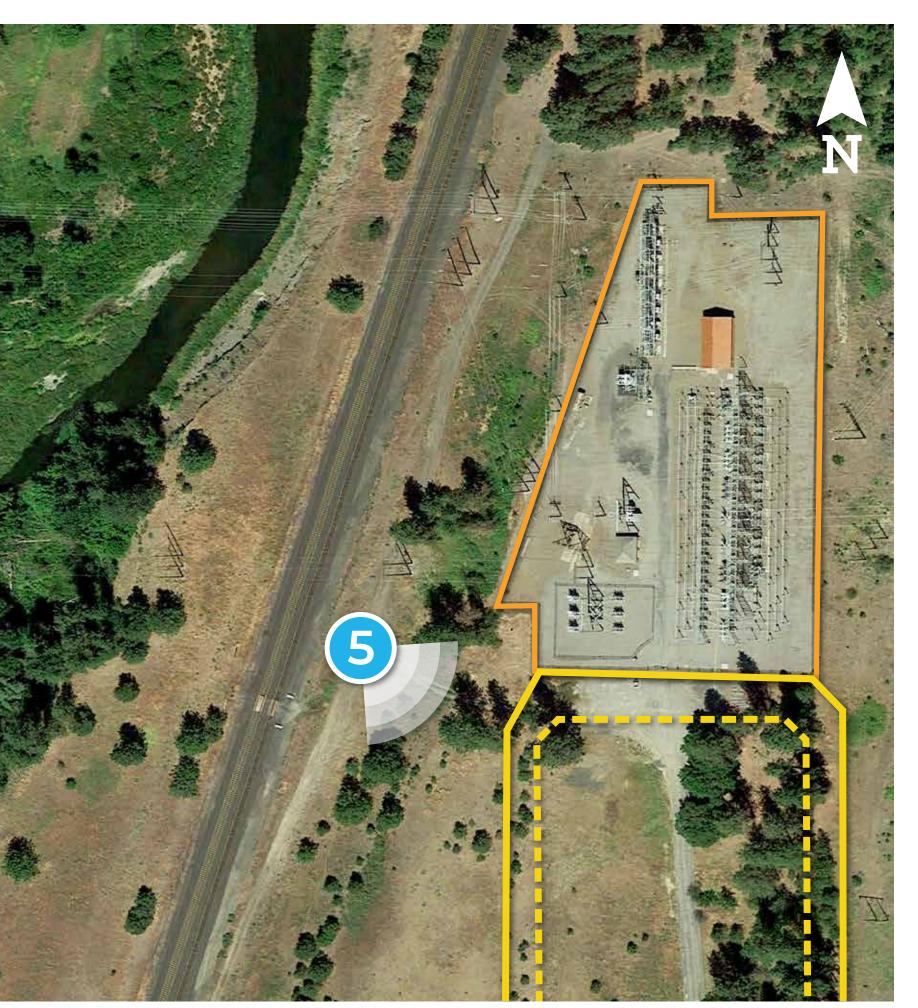

### SUNSET SUBSTATION

#### VIEWPOINT LOCATION 5

DATE: 5/31/2019 TIME:10:54 AM VIEWING DIRECTION: SOUTHEAST

PHOTO VIEWPOINT LOCATION

EXISTING SUBSTATION

PROPOSED SUBSTATION BOUNDARY

PROPOSED SUBSTATION FENCE