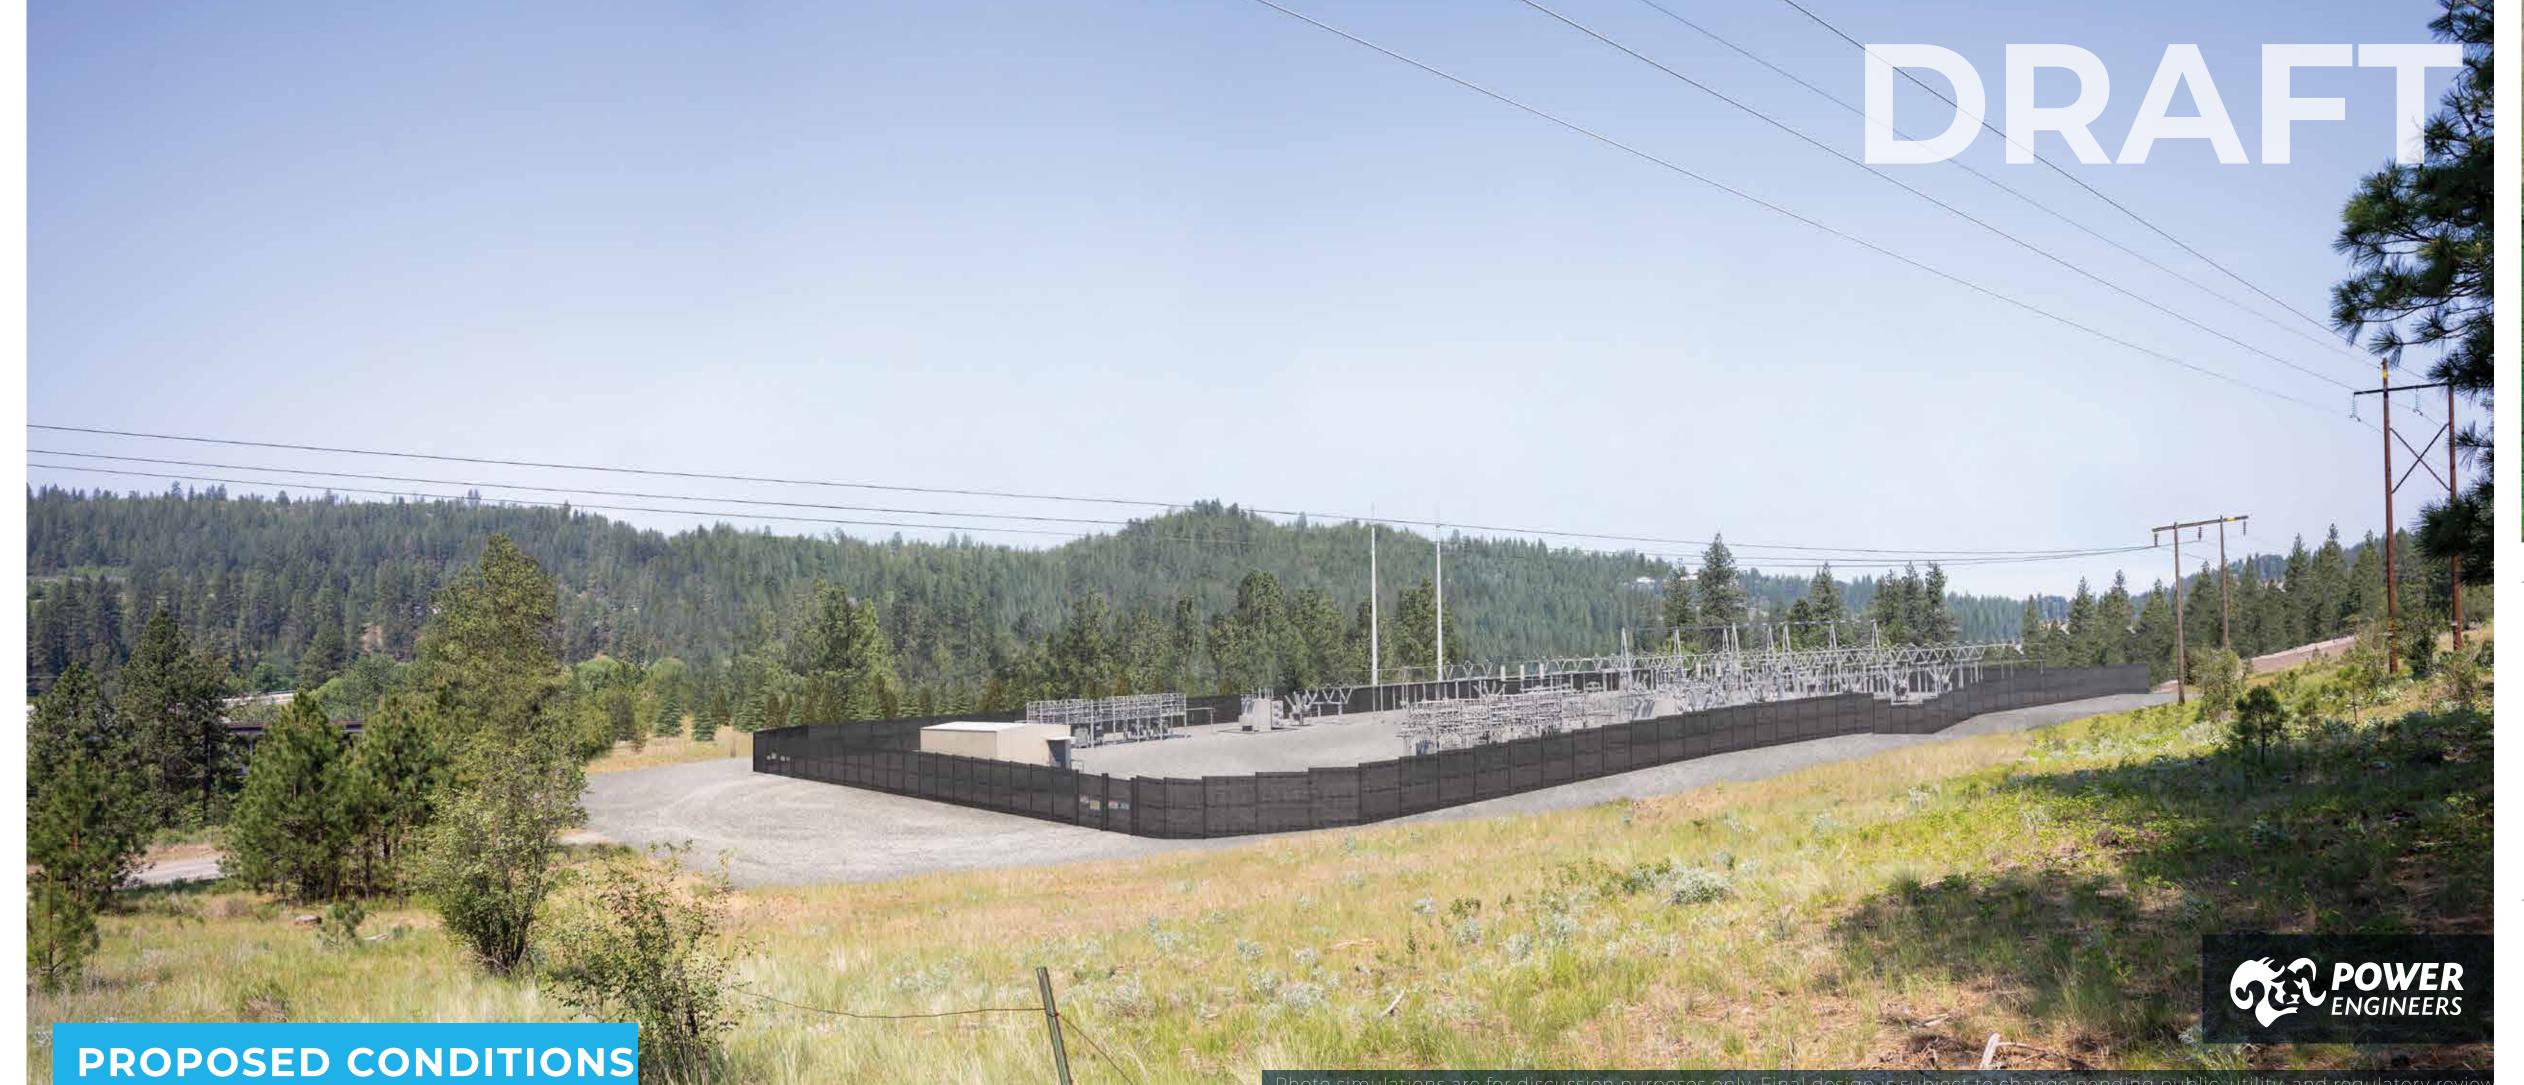

# SUNSET SUBSTATION

#### VIEWPOINT LOCATION 4

DATE: 5/31/2019 TIME:11:02 AM
VIEWING DIRECTION: NORTHWEST

PHOTO VIEWPOINT LOCATION

EXISTING SUBSTATION

PROPOSED SUBSTATION BOUNDARY

PROPOSED SUBSTATION FENCE