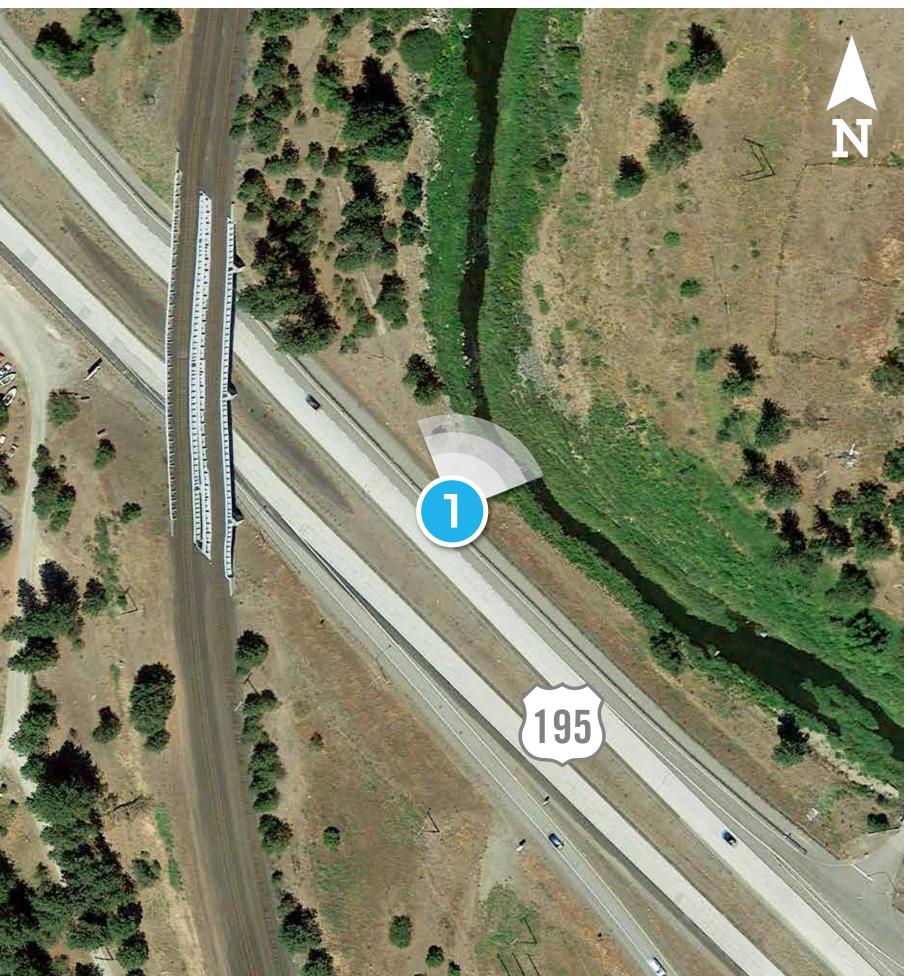

# SUNSET SUBSTATION

#### VIEWPOINT LOCATION 4

DATE: 5/31/2019 TIME:11:02 AM
VIEWING DIRECTION: NORTHWEST

PHOTO VIEWPOINT LOCATION

EXISTING SUBSTATION

PROPOSED SUBSTATION BOUNDARY

PROPOSED SUBSTATION FENCE