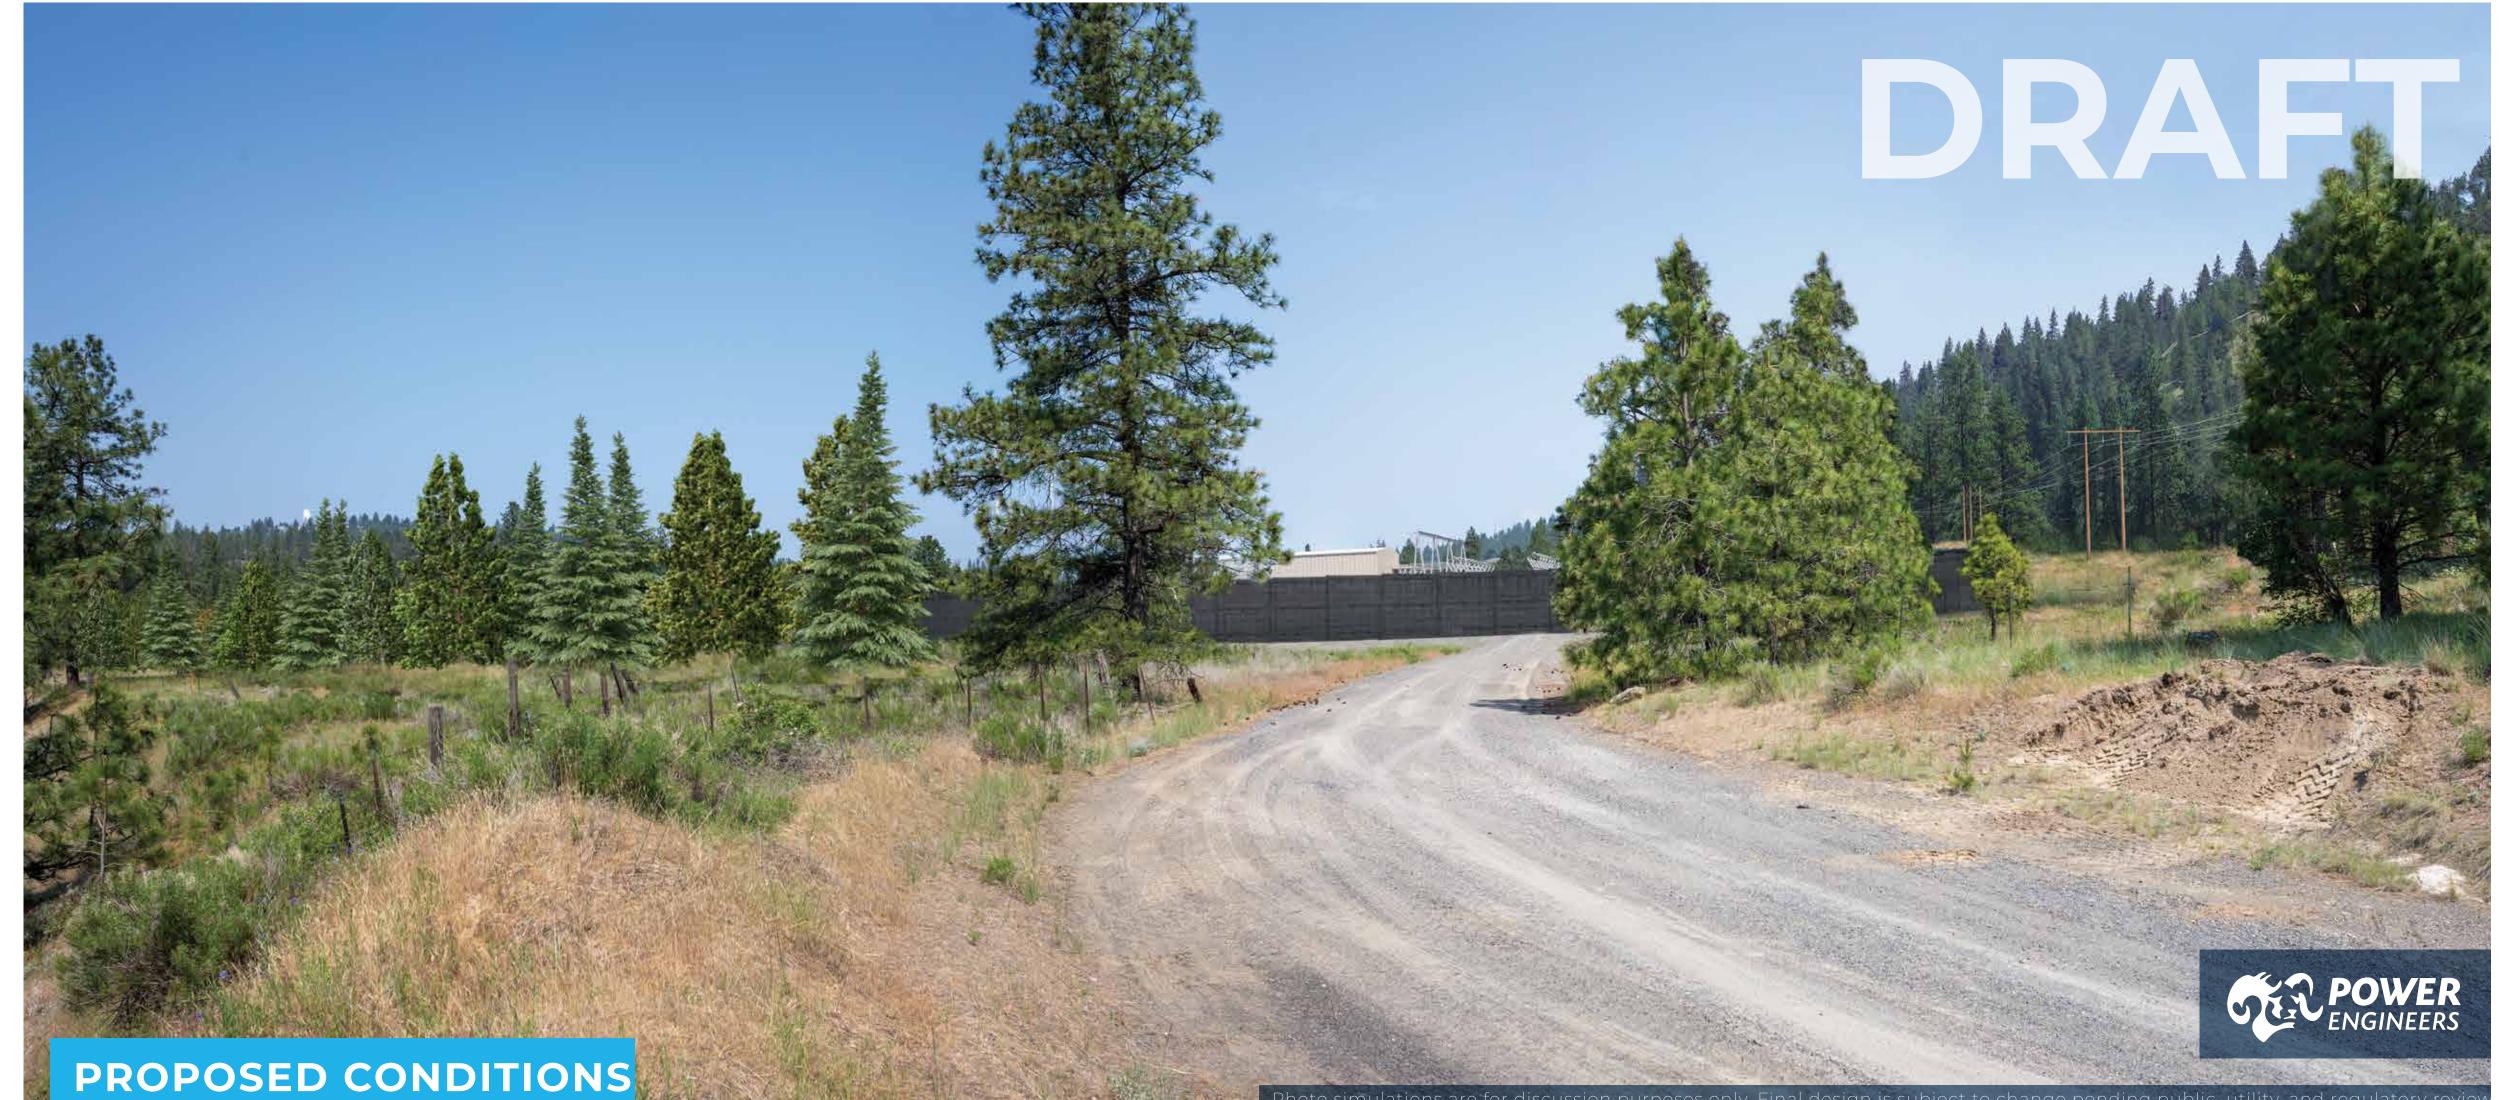

## SUNSET SUBSTATION

#### VIEWPOINT LOCATION 3

DATE: 5/31/2019 TIME:11:14 AM
VIEWING DIRECTION: NORTH

PHOTO VIEWPOINT LOCATION

EXISTING SUBSTATION

PROPOSED SUBSTATION BOUNDARY

PROPOSED SUBSTATION FENCE