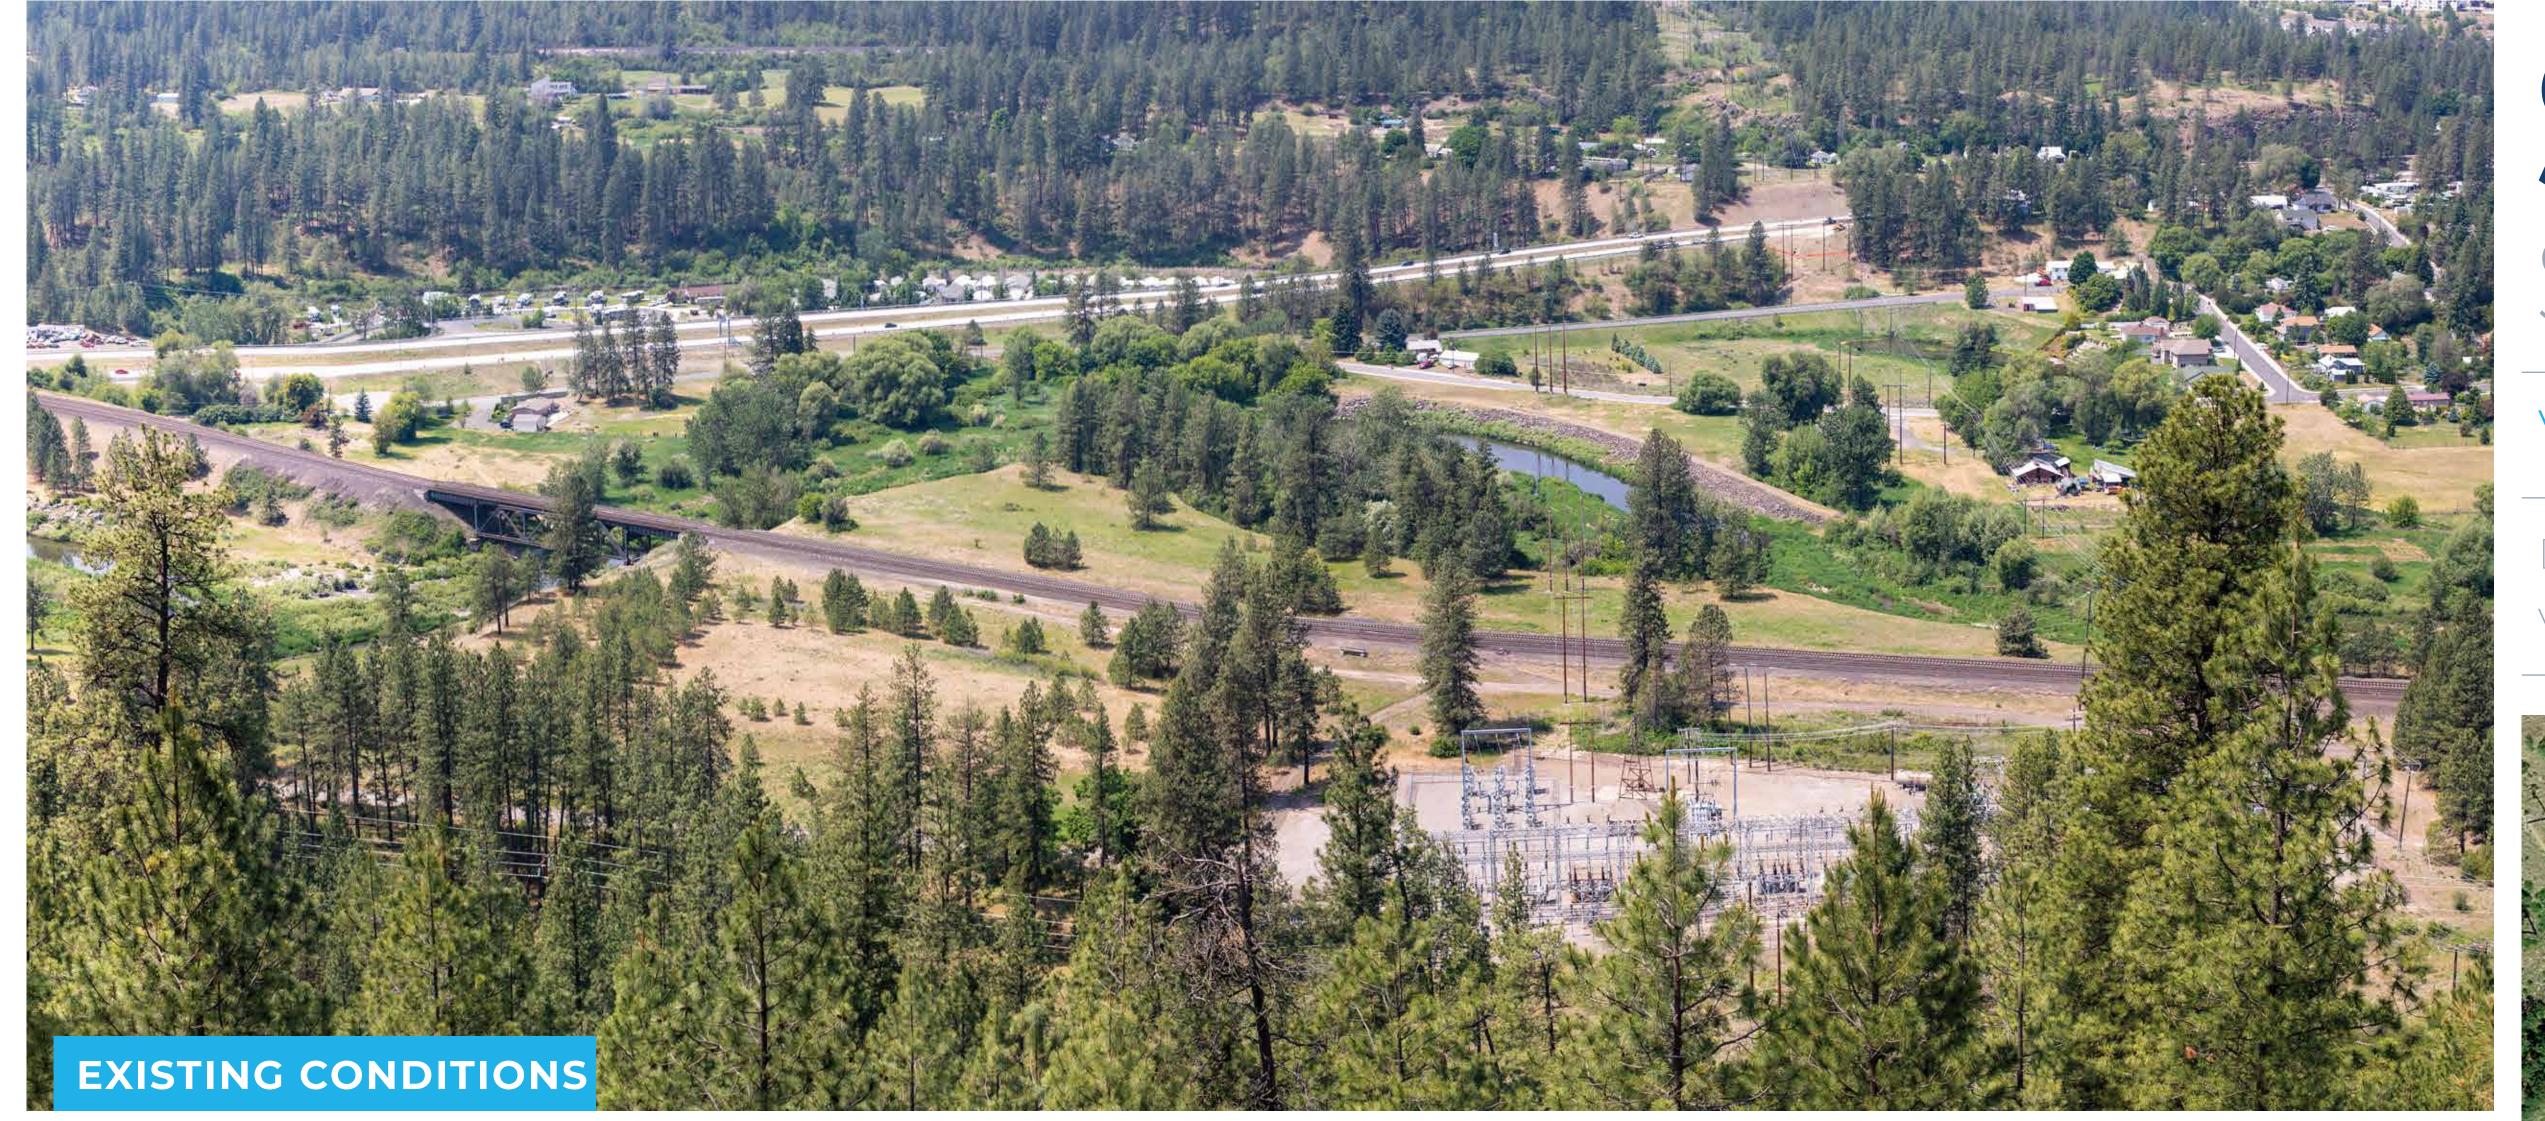

### SUNSET SUBSTATION

#### VIEWPOINT LOCATION 5

DATE: 5/31/2019 TIME:10:54 AM VIEWING DIRECTION: SOUTHEAST

PHOTO VIEWPOINT LOCATION

EXISTING SUBSTATION

PROPOSED SUBSTATION BOUNDARY

PROPOSED SUBSTATION FENCE