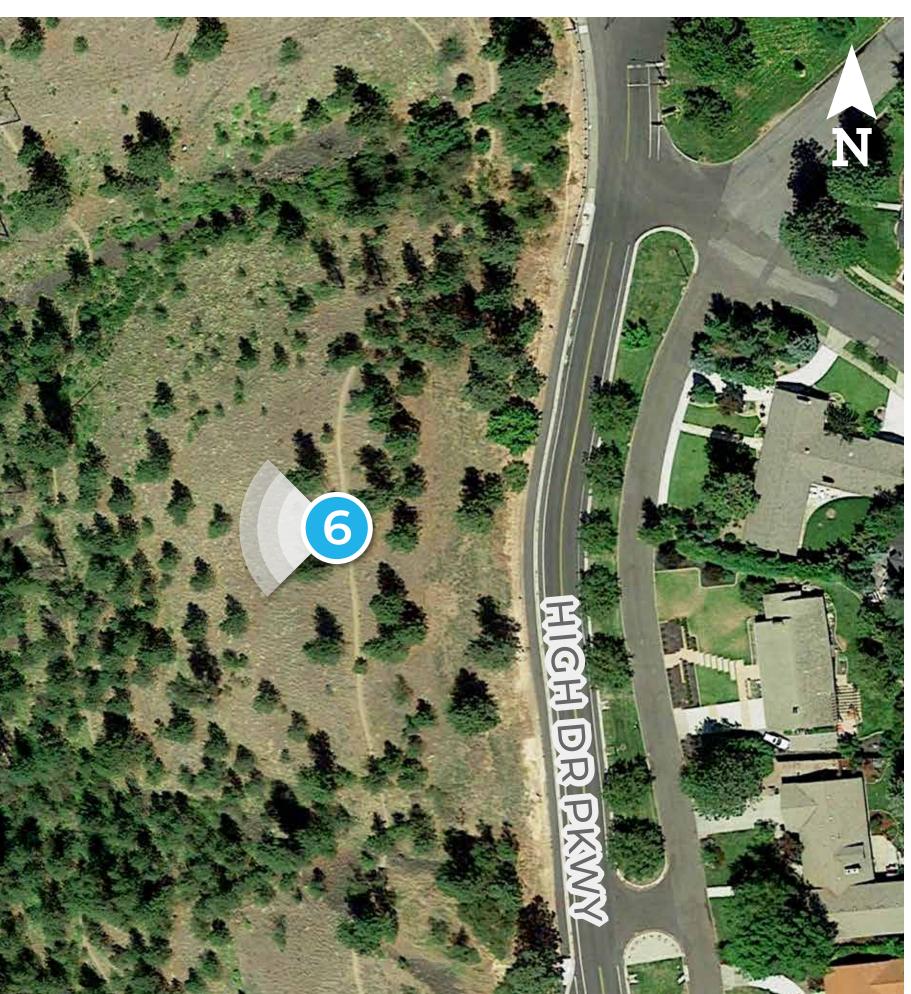

### SUNSET SUBSTATION

#### VIEWPOINT LOCATION 6

DATE: 5/31/2019 TIME:12:27 PM VIEWING DIRECTION: WEST

6

PHOTO VIEWPOINT LOCATION

EXISTING SUBSTATION

PROPOSED SUBSTATION FENCE

PROPOSED SUBSTATION BOUNDARY