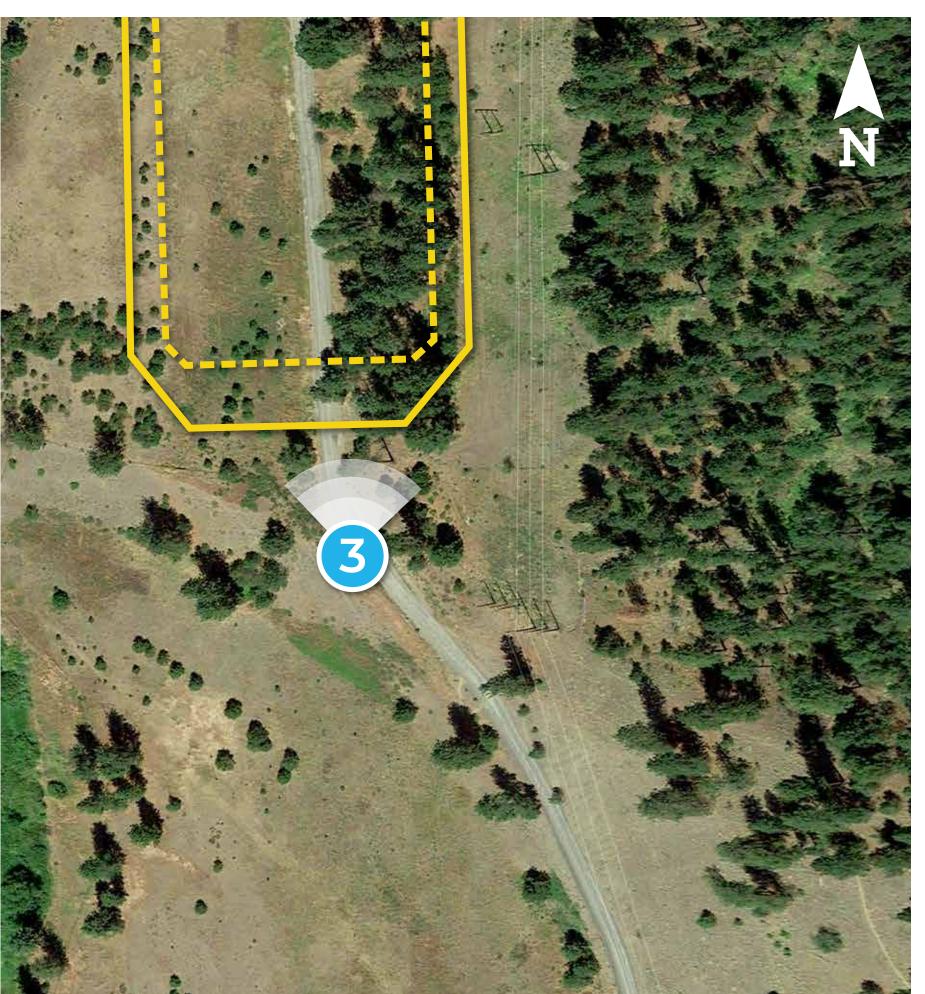

### VIEWPOINT LOCATION MAP

PHOTO VIEWPOINT LOCATION

PROPOSED SUBSTATION BOUNDARY

PROPOSED SUBSTATION FENCE

## SUNSET SUBSTATION

#### VIEWPOINT LOCATION 3

DATE: 5/31/2019 TIME:11:14 AM
VIEWING DIRECTION: NORTH

PHOTO VIEWPOINT LOCATION

EXISTING SUBSTATION

PROPOSED SUBSTATION BOUNDARY

PROPOSED SUBSTATION FENCE