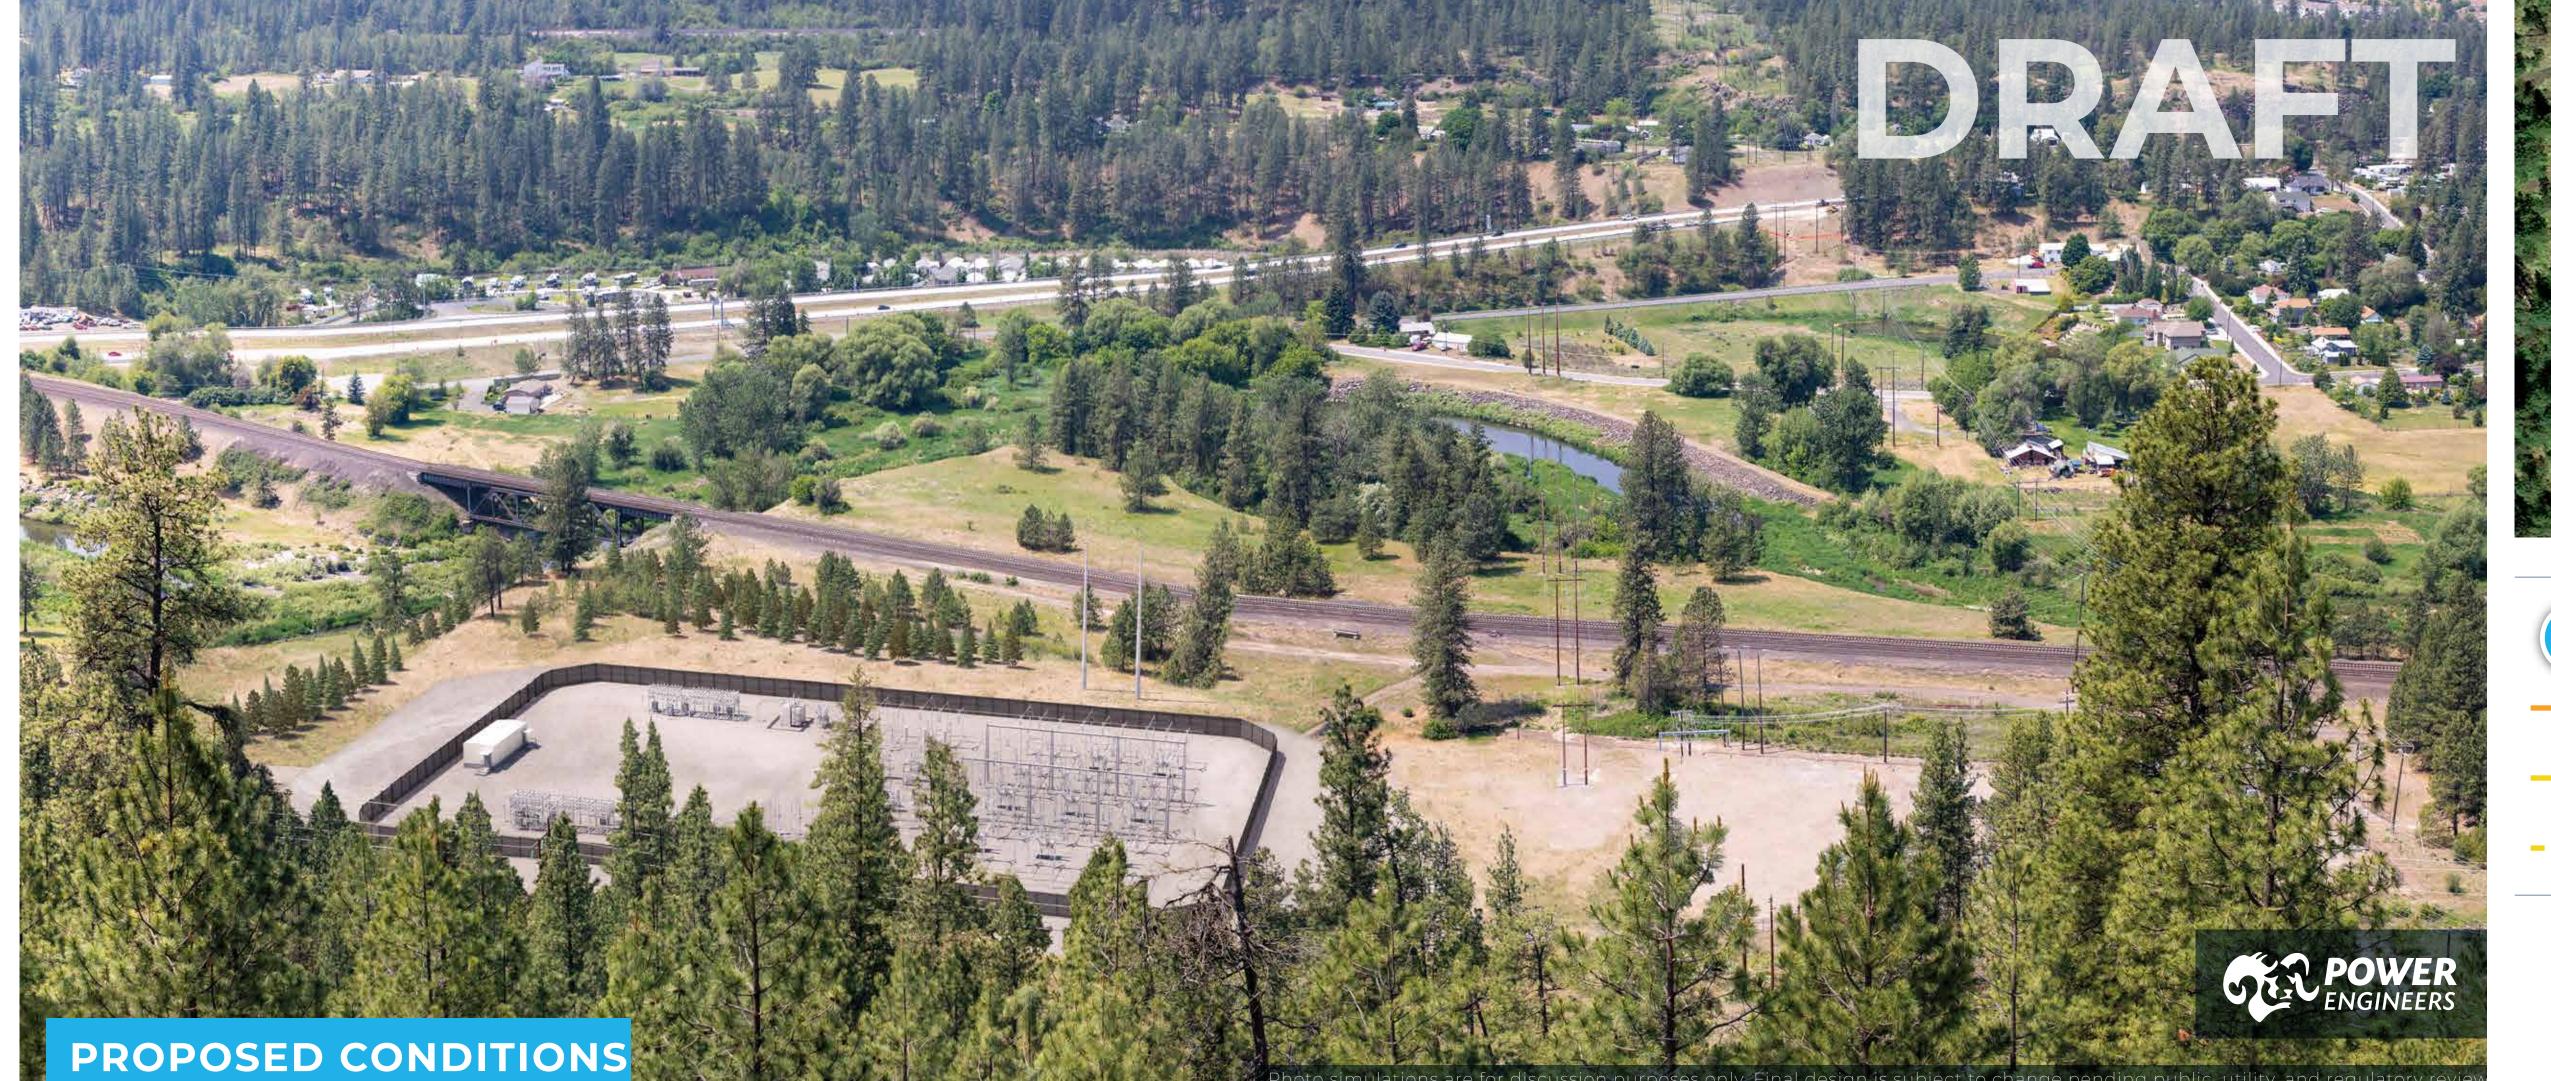

### SUNSET SUBSTATION

#### VIEWPOINT LOCATION 5

DATE: 5/31/2019 TIME:10:54 AM VIEWING DIRECTION: SOUTHEAST

PHOTO VIEWPOINT LOCATION

EXISTING SUBSTATION

PROPOSED SUBSTATION BOUNDARY

PROPOSED SUBSTATION FENCE