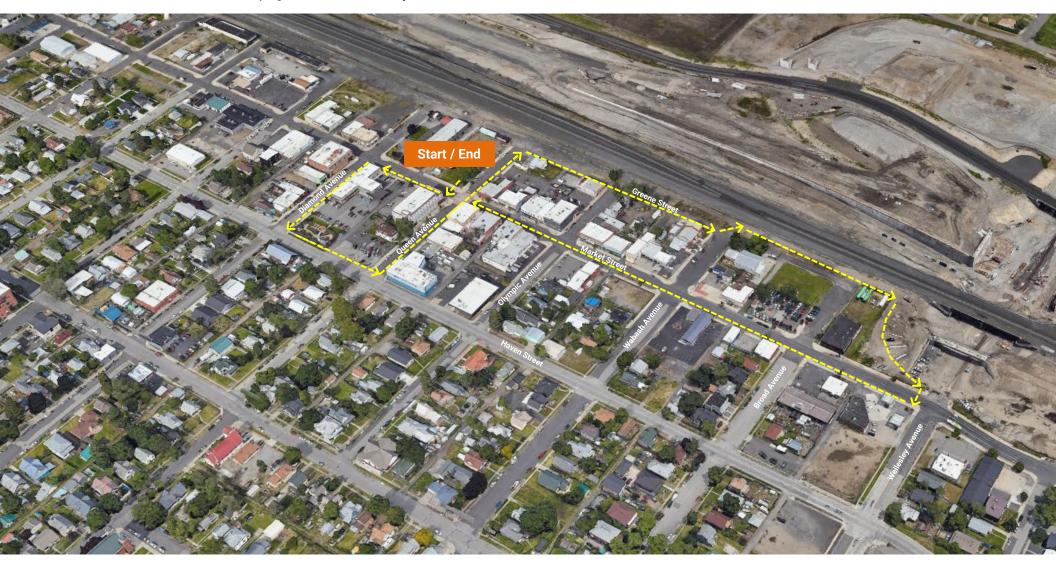

#### **DISCOVERY WALKING TOUR - HILLYARD BUSINESS DISTRICT**

The purpose of this walking tour is for residents, area stakeholders, and the Project Team (City/NEPDA Staff + Consultant team) to explore the physical conditions in the Hillyard Business District and to identify opportunities/challenges to district vitality and quality of life.

- Tour Route: Use the map below to follow the route on the discovery walking tour.
- Notes: Use the back of this page to write down key observations.