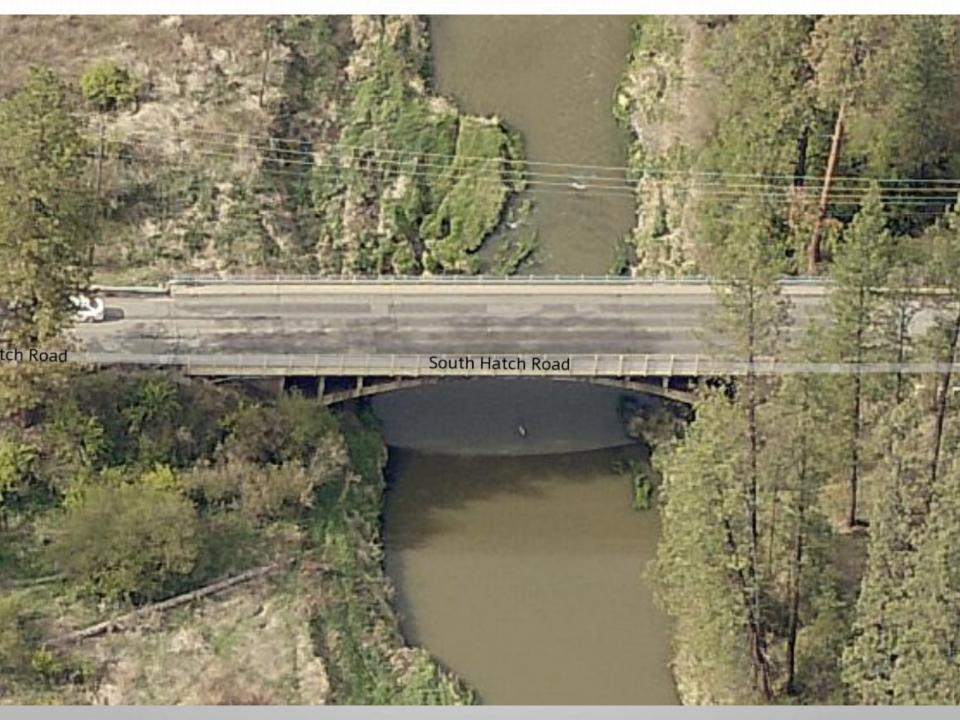

#### HATCH RD BRIDGE

95

H

HANGMAN VALLEY RD

#### PRIMARY OBJECTIVE OVERVIEW

- BRIDGE ARCHES, ABUTMENTS AND STEEL DECK SUPPORT BEAMS REMAIN
- CONTAINMENT SYSTEM WILL BE INSTALLED TO CAPTURE DEBRIS
- ALL WORK IS ABOVE THE ORDINARY HIGH
  WATER MARK
- FULL BRIDGE CLOSURE FOR APPROX. 4 MONTH
- DETOUR AS SHOWN