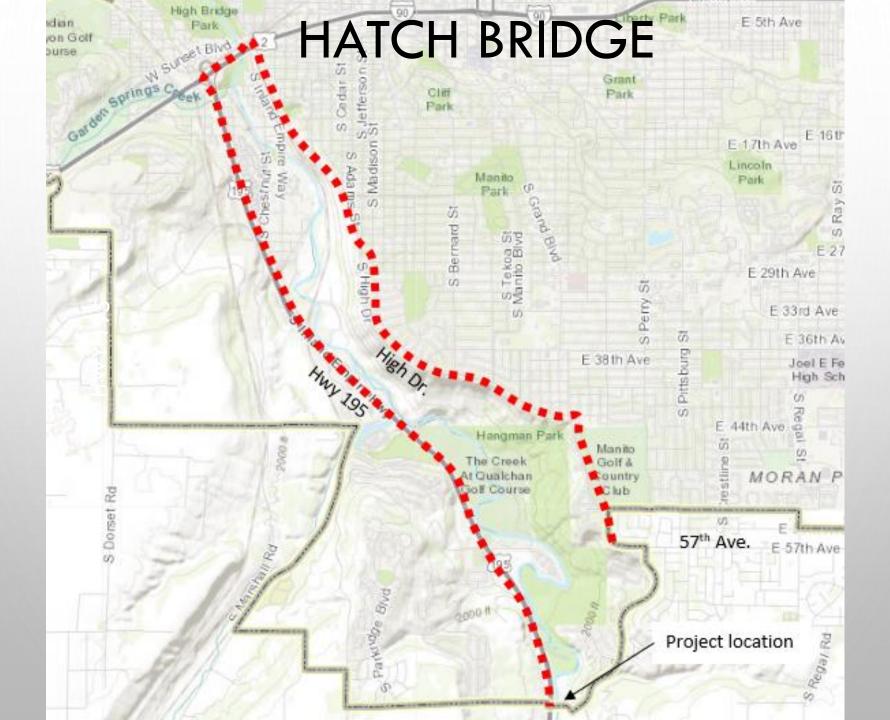

#### HATCH RD BRIDGE

95

H

HANGMAN VALLEY RD

#### PRIMARY OBJECTIVE OVERVIEW

- BRIDGE ARCHES, ABUTMENTS AND STEEL DECK SUPPORT BEAMS REMAIN
- CONTAINMENT SYSTEM WILL BE INSTALLED TO CAPTURE DEBRIS
- ALL WORK IS ABOVE THE ORDINARY HIGH
  WATER MARK
- FULL BRIDGE CLOSURE FOR APPROX. 4 MONTH
- DETOUR AS SHOWN