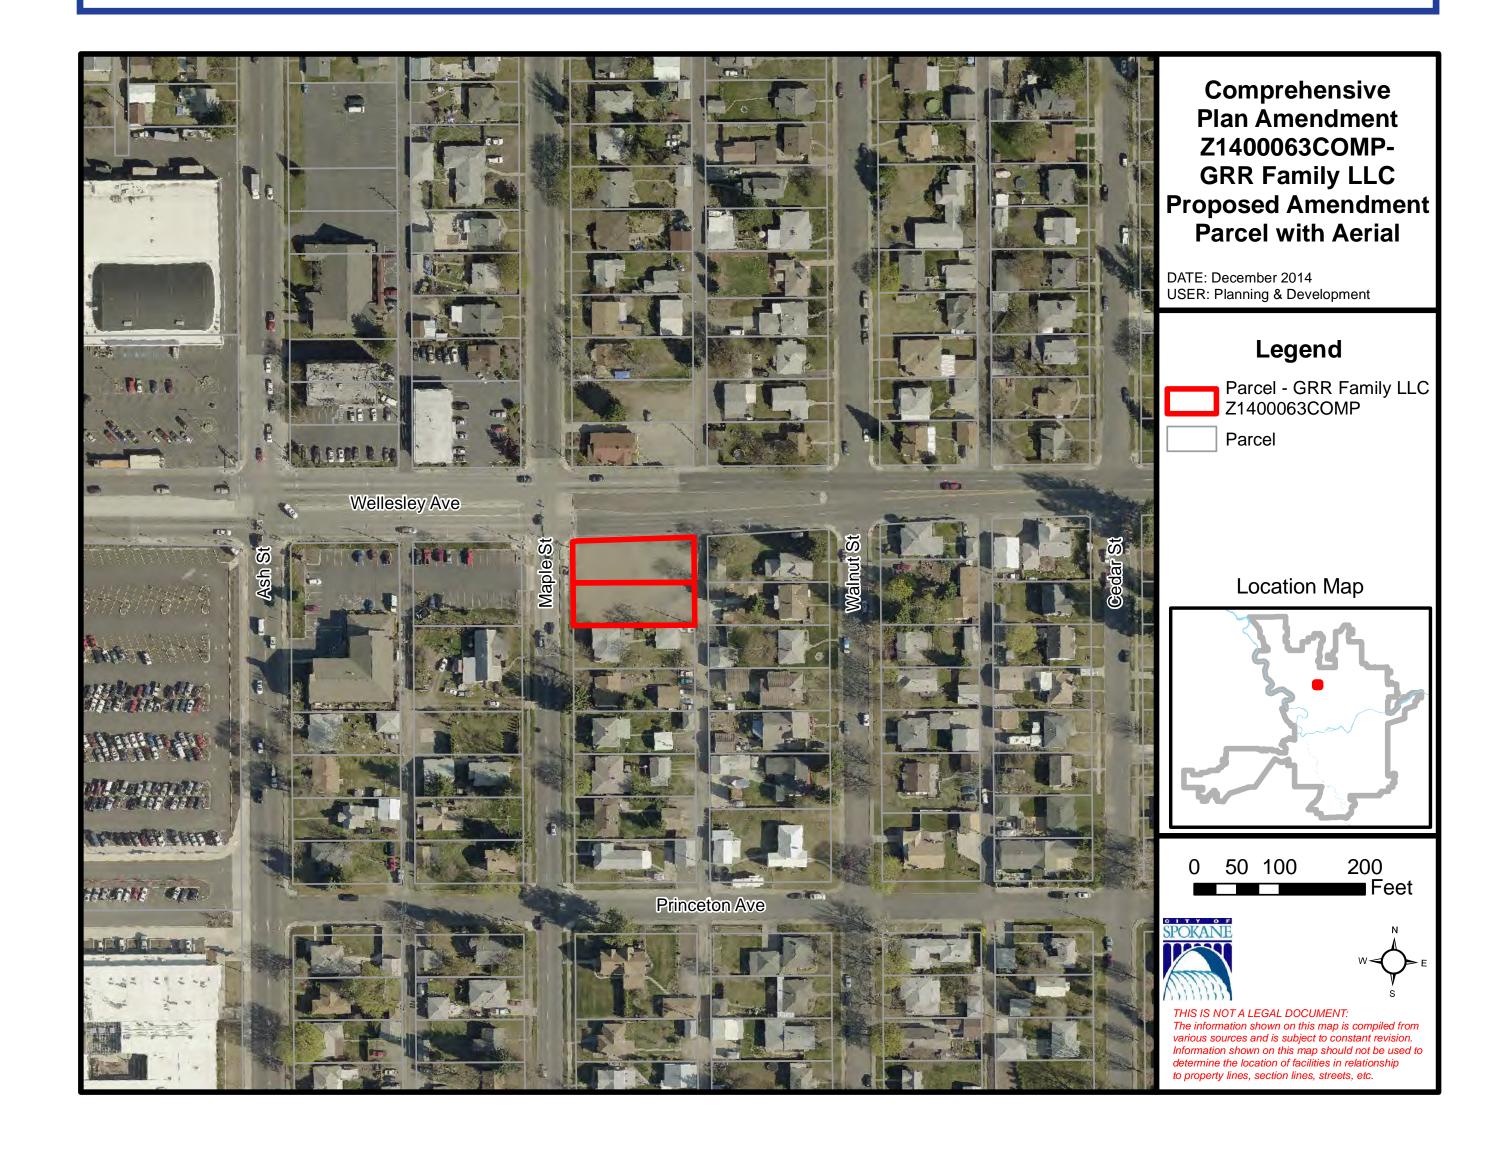

## Wellesley & Maple GRR Family Trust Proposal

Land Use Change: R 4-10 to Office Zoning Change: RSF to O-35

### Applicant: GRR Family LLC Agent: Dwight Hume, Land Use Solutions & Entitlement

Acreage: 17,821 sqaure feet (0.41 acre) Neighborhood: North Hill (adjacent to Northwest) SEPA: Applicant prepared Checklist; under review per SMC 17E.050 and SMC 17G.020