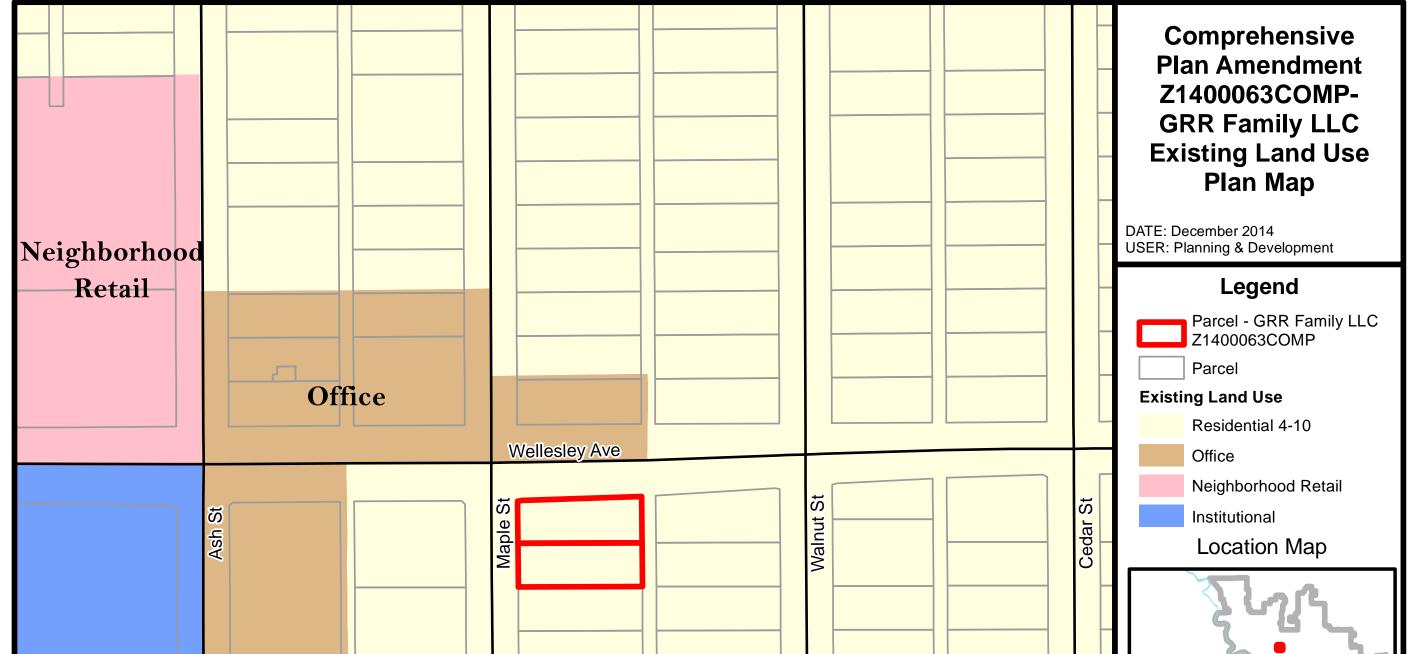

## Wellesley & Maple GRR Family Trust Proposal

Land Use Change: R 4-10 to Office Zoning Change: RSF to O-35

### Applicant: GRR Family LLC Agent: Dwight Hume, Land Use Solutions & Entitlement

Acreage: 17,821 sqaure feet (0.41 acre) Neighborhood: North Hill (adjacent to Northwest) SEPA: Applicant prepared Checklist; under review per SMC 17E.050 and SMC 17G.020

| Institutional | Residential   4-10   Princeton Ave | 0 50 100 200<br>Feet                                                                                                                                                                                                                                                                                                                                                                                                                                                                                                                                                                                                                                                                                                                                                                                                                                                                                                                                                                                                                                                                                                                                                                                                                                                                                                                                                                                                                                                                                                                                                                                                                                                                                                                                                                                                                                                                                                                                                                                                                                                  |
|---------------|------------------------------------|-----------------------------------------------------------------------------------------------------------------------------------------------------------------------------------------------------------------------------------------------------------------------------------------------------------------------------------------------------------------------------------------------------------------------------------------------------------------------------------------------------------------------------------------------------------------------------------------------------------------------------------------------------------------------------------------------------------------------------------------------------------------------------------------------------------------------------------------------------------------------------------------------------------------------------------------------------------------------------------------------------------------------------------------------------------------------------------------------------------------------------------------------------------------------------------------------------------------------------------------------------------------------------------------------------------------------------------------------------------------------------------------------------------------------------------------------------------------------------------------------------------------------------------------------------------------------------------------------------------------------------------------------------------------------------------------------------------------------------------------------------------------------------------------------------------------------------------------------------------------------------------------------------------------------------------------------------------------------------------------------------------------------------------------------------------------------|
|               |                                    | FOKANE         Image: Source state of the state of t |