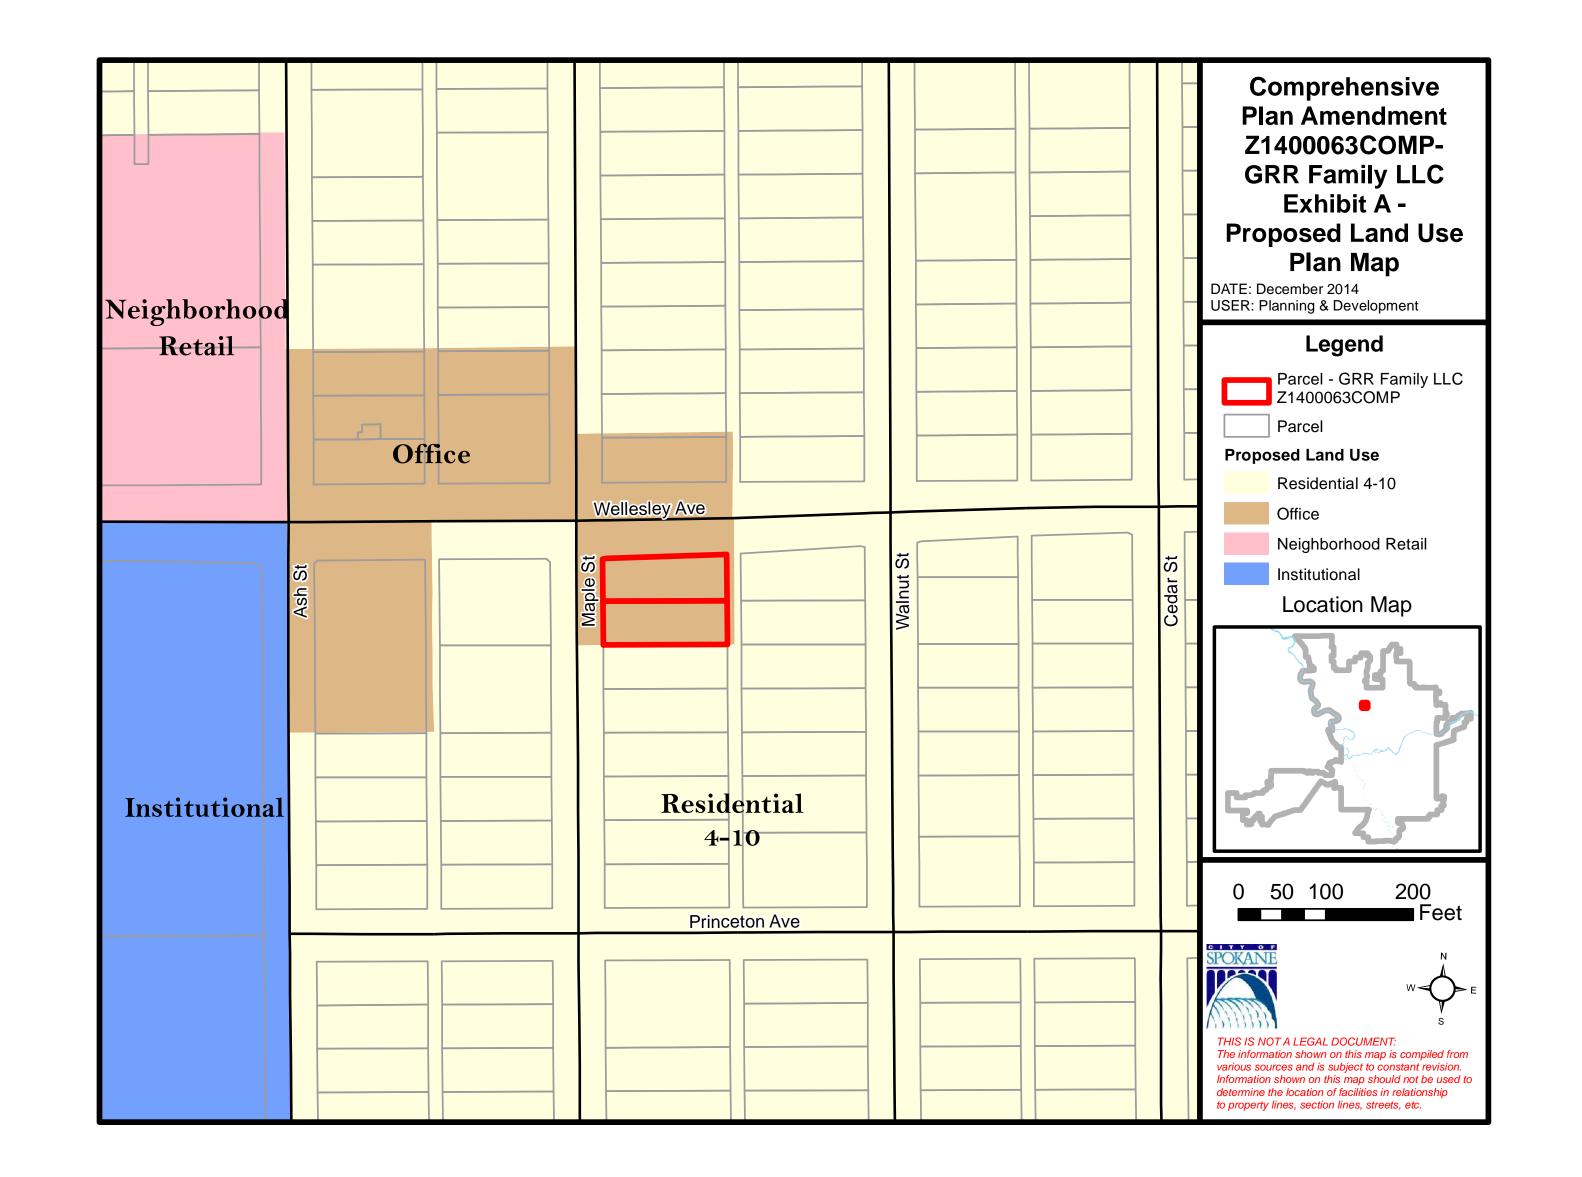

# WELLESLEY & MAPLE Comprehensive Plan Amendment

## Wellesley & Maple GRR Family Trust Proposal

Land Use Change: R 4-10 to Office Zoning Change: RSF to O-35

### Applicant: GRR Family LLC Agent: Dwight Hume, Land Use Solutions & Entitlement

Acreage: 17,821 sqaure feet (0.41 acre) Neighborhood: North Hill (adjacent to Northwest) SEPA: Applicant prepared Checklist; under review per SMC 17E.050 and SMC 17G.020

| Institutional | Residential   4-10   Princeton Ave | 0 50 100 200<br>Feet                                                                                                                                                                                                                                                                                                                                                                                                                                                                                                                                                                                                                                                                                                                                                                                                                                                                                                                                                                                                                                                                                                                                                                                                                                                                                                                                                                                                                                                                                                                                                                                                                                                                                                                                                                                                                                                                                                                                                                                                                                                  |
|---------------|------------------------------------|-----------------------------------------------------------------------------------------------------------------------------------------------------------------------------------------------------------------------------------------------------------------------------------------------------------------------------------------------------------------------------------------------------------------------------------------------------------------------------------------------------------------------------------------------------------------------------------------------------------------------------------------------------------------------------------------------------------------------------------------------------------------------------------------------------------------------------------------------------------------------------------------------------------------------------------------------------------------------------------------------------------------------------------------------------------------------------------------------------------------------------------------------------------------------------------------------------------------------------------------------------------------------------------------------------------------------------------------------------------------------------------------------------------------------------------------------------------------------------------------------------------------------------------------------------------------------------------------------------------------------------------------------------------------------------------------------------------------------------------------------------------------------------------------------------------------------------------------------------------------------------------------------------------------------------------------------------------------------------------------------------------------------------------------------------------------------|
|               |                                    | FOKANE         Image: Source state of the state of t |