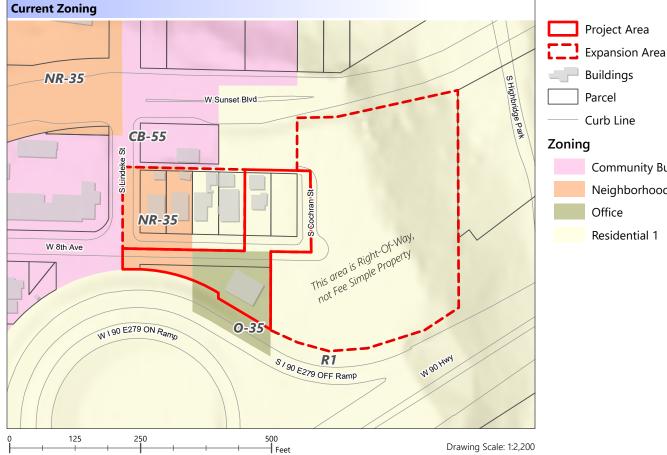

## **Exhibit C: Zoning Changes**

Department of Planning & Economic Development

Draw Date: 3/27/2024

THIS IS NOT A LEGAL DOCUMENT
The information shown on this map is compiled from various sources and is subject to constant revision. Information shown on this map should not be used to determine the location of facilities in relationship to property lines, section lines, streets, etc.

**Community Business** Neighborhood Retail Residential 1

**Agent: Storhaug Engineering** Parcels: 25243.1304 25243.1305

> 25243.1306 25243.1307 25243.1308

25243.1309 25243.1502

Right-Of-Way Size: 1.1 acres plus

> 3.2 acres right-of-way (Size is Approximate)

Path: H.\Planning\Programs\_Long\_Range\GIS Mapping Program\23-042COMP Comp Plan Amendments 2023-2024 Cycle\23-042COMP Comp Plan Amendments 2023-2024 Cycle