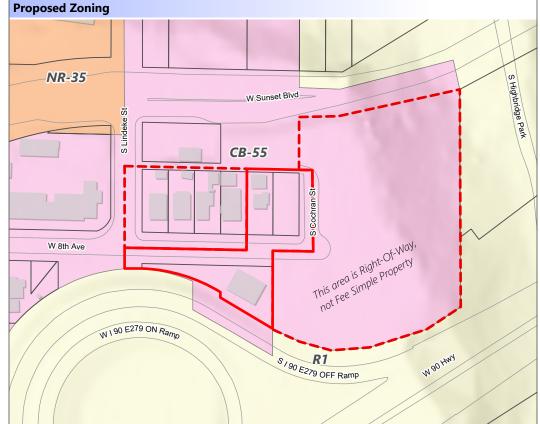

## **Exhibit C: Zoning Changes**

Department of Planning & Economic Development

Draw Date: 3/27/2024

THIS IS NOT A LEGAL DOCUMENT
The information shown on this map is compiled from various sources and is subject to constant revision. Information shown on this map should not be used to determine the location of facilities in relationship to property lines, section lines, streets, etc.

**Community Business** Neighborhood Retail Residential 1

**Agent: Storhaug Engineering** Parcels: 25243.1304 25243.1305

> 25243.1306 25243.1307 25243.1308

25243.1309 25243.1502

Right-Of-Way Size: 1.1 acres plus

> 3.2 acres right-of-way (Size is Approximate)

Path: H.\Planning\Programs\_Long\_Range\GIS Mapping Program\23-042COMP Comp Plan Amendments 2023-2024 Cycle\23-042COMP Comp Plan Amendments 2023-2024 Cycle