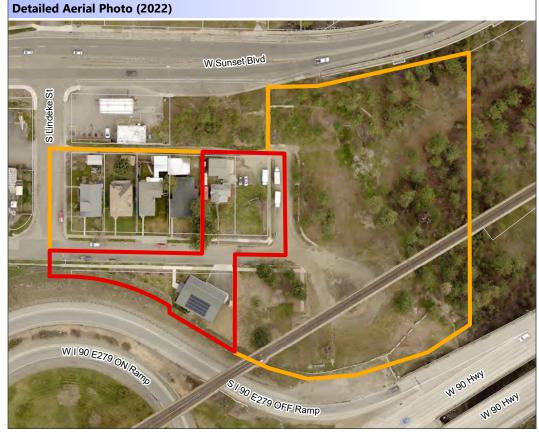

## **Exhibit A: Aerial Photos**

Department of Planning & Economic Development

Draw Date: 3/26/2024

THIS IS NOT A LEGAL DOCUMENT

The information shown on this map is compiled from various sources and is subject to constant revision. Information shown on this map should not be used to determine the location of facilities in relationship to property lines, section lines, streets, etc.

Agent: Storhaug Engineering Parcels: 25243.1304 25243.1305

25243.1306 25243.1307 25243.1308 25243.1309

> 25243.1502 Right-Of-Way

Size: 1.1 acres plus

3.2 acres right-of-way (Size is Approximate)

Path: H\Planning\Programs, Long, Range\GIS Mapping Program\23-042COMP Comp Plan Amendments 2023-2024 Cycle\23-042COMP Cycle\23-042