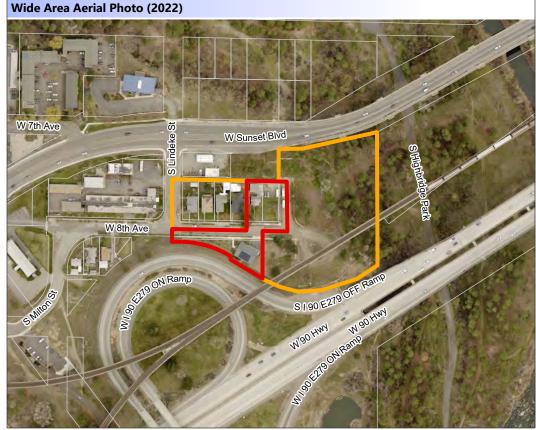

## **Exhibit A: Aerial Photos**

Department of Planning & Economic Development

Draw Date: 3/26/2024

THIS IS NOT A LEGAL DOCUMENT

The information shown on this map is compiled from various sources and is subject to constant revision. Information shown on this map should not be used to determine the location of facilities in relationship to property lines, section lines, streets, etc.

Agent: Storhaug Engineering Parcels: 25243.1304 25243.1305

25243.1306 25243.1307 25243.1308 25243.1309

> 25243.1502 Right-Of-Way

Size: 1.1 acres plus

3.2 acres right-of-way (Size is Approximate)

Path: H\Planning\Programs, Long, Range\GIS Mapping Program\23-042COMP Comp Plan Amendments 2023-2024 Cycle\23-042COMP Cycle\23-042