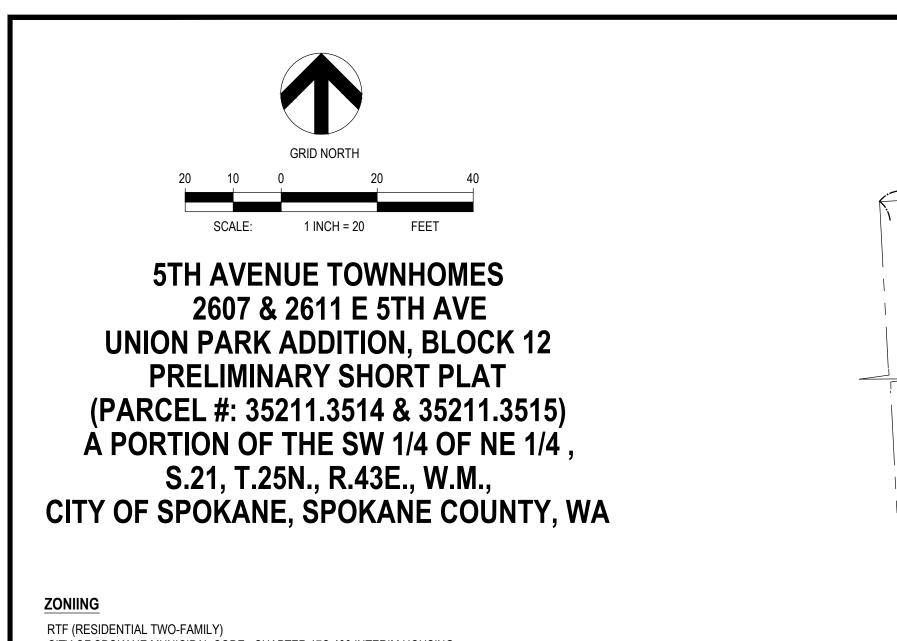

CITY OF SPOKANE MUNICIPAL CODE, CHAPTER 17C.400 INTERIM HOUSING REGULATIONS ADOPTED TO IMPLEMENT RCW 36.70A.600(1)

| Density - Maximum                                                                                                                                                                                                                       | ENT STANDARDS [1]<br>TY STANDARDS                       |
|-----------------------------------------------------------------------------------------------------------------------------------------------------------------------------------------------------------------------------------------|---------------------------------------------------------|
| Density - Maximum                                                                                                                                                                                                                       | RTF                                                     |
|                                                                                                                                                                                                                                         | 2,100 (20 units/acre)                                   |
| Density - Minimum                                                                                                                                                                                                                       | 4,350 (10 units/acre)                                   |
|                                                                                                                                                                                                                                         | E DEVELOPED WITH:                                       |
|                                                                                                                                                                                                                                         |                                                         |
| Minimum Lot Area [3]                                                                                                                                                                                                                    | 1,600 sq. ft                                            |
| Minimum Lot Width                                                                                                                                                                                                                       | 36 ft or 16 ft with alley parking and no street curb cu |
| Minimum Lot Depth                                                                                                                                                                                                                       | 50 ft.                                                  |
| Minimum Front Lot Line                                                                                                                                                                                                                  | Same as lot width                                       |
|                                                                                                                                                                                                                                         | ached Houses                                            |
| Minimum Lot Area [3]                                                                                                                                                                                                                    | 1,800 sq. ft                                            |
| Minimum Lot Width                                                                                                                                                                                                                       | 36 ft                                                   |
| Minimum Lot Depth                                                                                                                                                                                                                       | 40 ft                                                   |
| Minimum Front Lot Line                                                                                                                                                                                                                  | 30 ft                                                   |
|                                                                                                                                                                                                                                         | Duplexes                                                |
| Minimum Lot Area                                                                                                                                                                                                                        | 4,200 sq. ft                                            |
| Minimum Lot Width                                                                                                                                                                                                                       | 25 ft.                                                  |
| Minimum Lot Depth                                                                                                                                                                                                                       | 40 ft                                                   |
| Minimum Front Lot Line                                                                                                                                                                                                                  | 25 ft                                                   |
| PRIMA                                                                                                                                                                                                                                   | RY STRUCTURE                                            |
| Maximum                                                                                                                                                                                                                                 | Building Coverage                                       |
|                                                                                                                                                                                                                                         |                                                         |
| Lots 5,000 sq. ft. or larger                                                                                                                                                                                                            | 2,250sq. ft. + 35% for portion of lot over 5,000 sq. ft |
| Lots 3,000 - 4,999 sq. ft                                                                                                                                                                                                               | 1,500 sq. ft + 37.5% for portion of lot over 3,000 sq.  |
| Lots less than 3,000 sq. ft                                                                                                                                                                                                             | 50%                                                     |
| Attached housing as defined in SMC                                                                                                                                                                                                      | Same above                                              |
| 17A.020.010, lots any size<br>Bu                                                                                                                                                                                                        | lilding Height                                          |
| Maximum Roof Height                                                                                                                                                                                                                     | 35 ft [5]                                               |
| Maximum Wall Height                                                                                                                                                                                                                     | 25 ft                                                   |
|                                                                                                                                                                                                                                         | Area Ratio (FAR)                                        |
| FAR                                                                                                                                                                                                                                     | 0.5 [4]                                                 |
| Front Setback [7, 8]                                                                                                                                                                                                                    | 15 ft                                                   |
| Side Lot Line Setback – Lot width more than 40 ft                                                                                                                                                                                       | 5 ft                                                    |
|                                                                                                                                                                                                                                         |                                                         |
| Side Lot Line Setback – Lot width 40 ft. or less Street Side Lot Line Setback [7]                                                                                                                                                       | 3 ft 5 ft                                               |
| Rear Setback [9, 10]                                                                                                                                                                                                                    | 5 ii<br>15 ft                                           |
|                                                                                                                                                                                                                                         | red Outdoor Area                                        |
| Required Outdoor Area for attached and detached houses. Minimum dimension (See SMC                                                                                                                                                      |                                                         |
| 17C.110.223)                                                                                                                                                                                                                            | DRY STRUCTURES                                          |
| AUUESSU                                                                                                                                                                                                                                 | RTF                                                     |
| Maximum Roof Height                                                                                                                                                                                                                     | 20 ft                                                   |
| Maximum Wall Height                                                                                                                                                                                                                     | 15 ft                                                   |
|                                                                                                                                                                                                                                         | 15%                                                     |
| Maximum Coverage [12]                                                                                                                                                                                                                   | 20%                                                     |
| Maximum Coverage with Detached Accessory<br>Dwelling Unit, Lots less than 5,500 sq. ft [12]                                                                                                                                             | 20 ft                                                   |
| Maximum Coverage with Detached Accessory<br>Dwelling Unit, Lots less than 5,500 sq. ft [12]<br>Front Setback                                                                                                                            |                                                         |
| Maximum Coverage with Detached Accessory<br>Dwelling Unit, Lots less than 5,500 sq. ft [12]                                                                                                                                             | 5 ft                                                    |
| Maximum Coverage with Detached Accessory<br>Dwelling Unit, Lots less than 5,500 sq. ft [12]<br>Front Setback<br>Side Lot Line Setback – Lot width 40 ft. or wider<br>[13]<br>Side Lot Line Setback – Lot width less than 40 ft.<br>[13] | 3 ft                                                    |
| Maximum Coverage with Detached Accessory<br>Dwelling Unit, Lots less than 5,500 sq. ft [12]<br>Front Setback<br>Side Lot Line Setback – Lot width 40 ft. or wider<br>[13]<br>Side Lot Line Setback – Lot width less than 40 ft.         |                                                         |