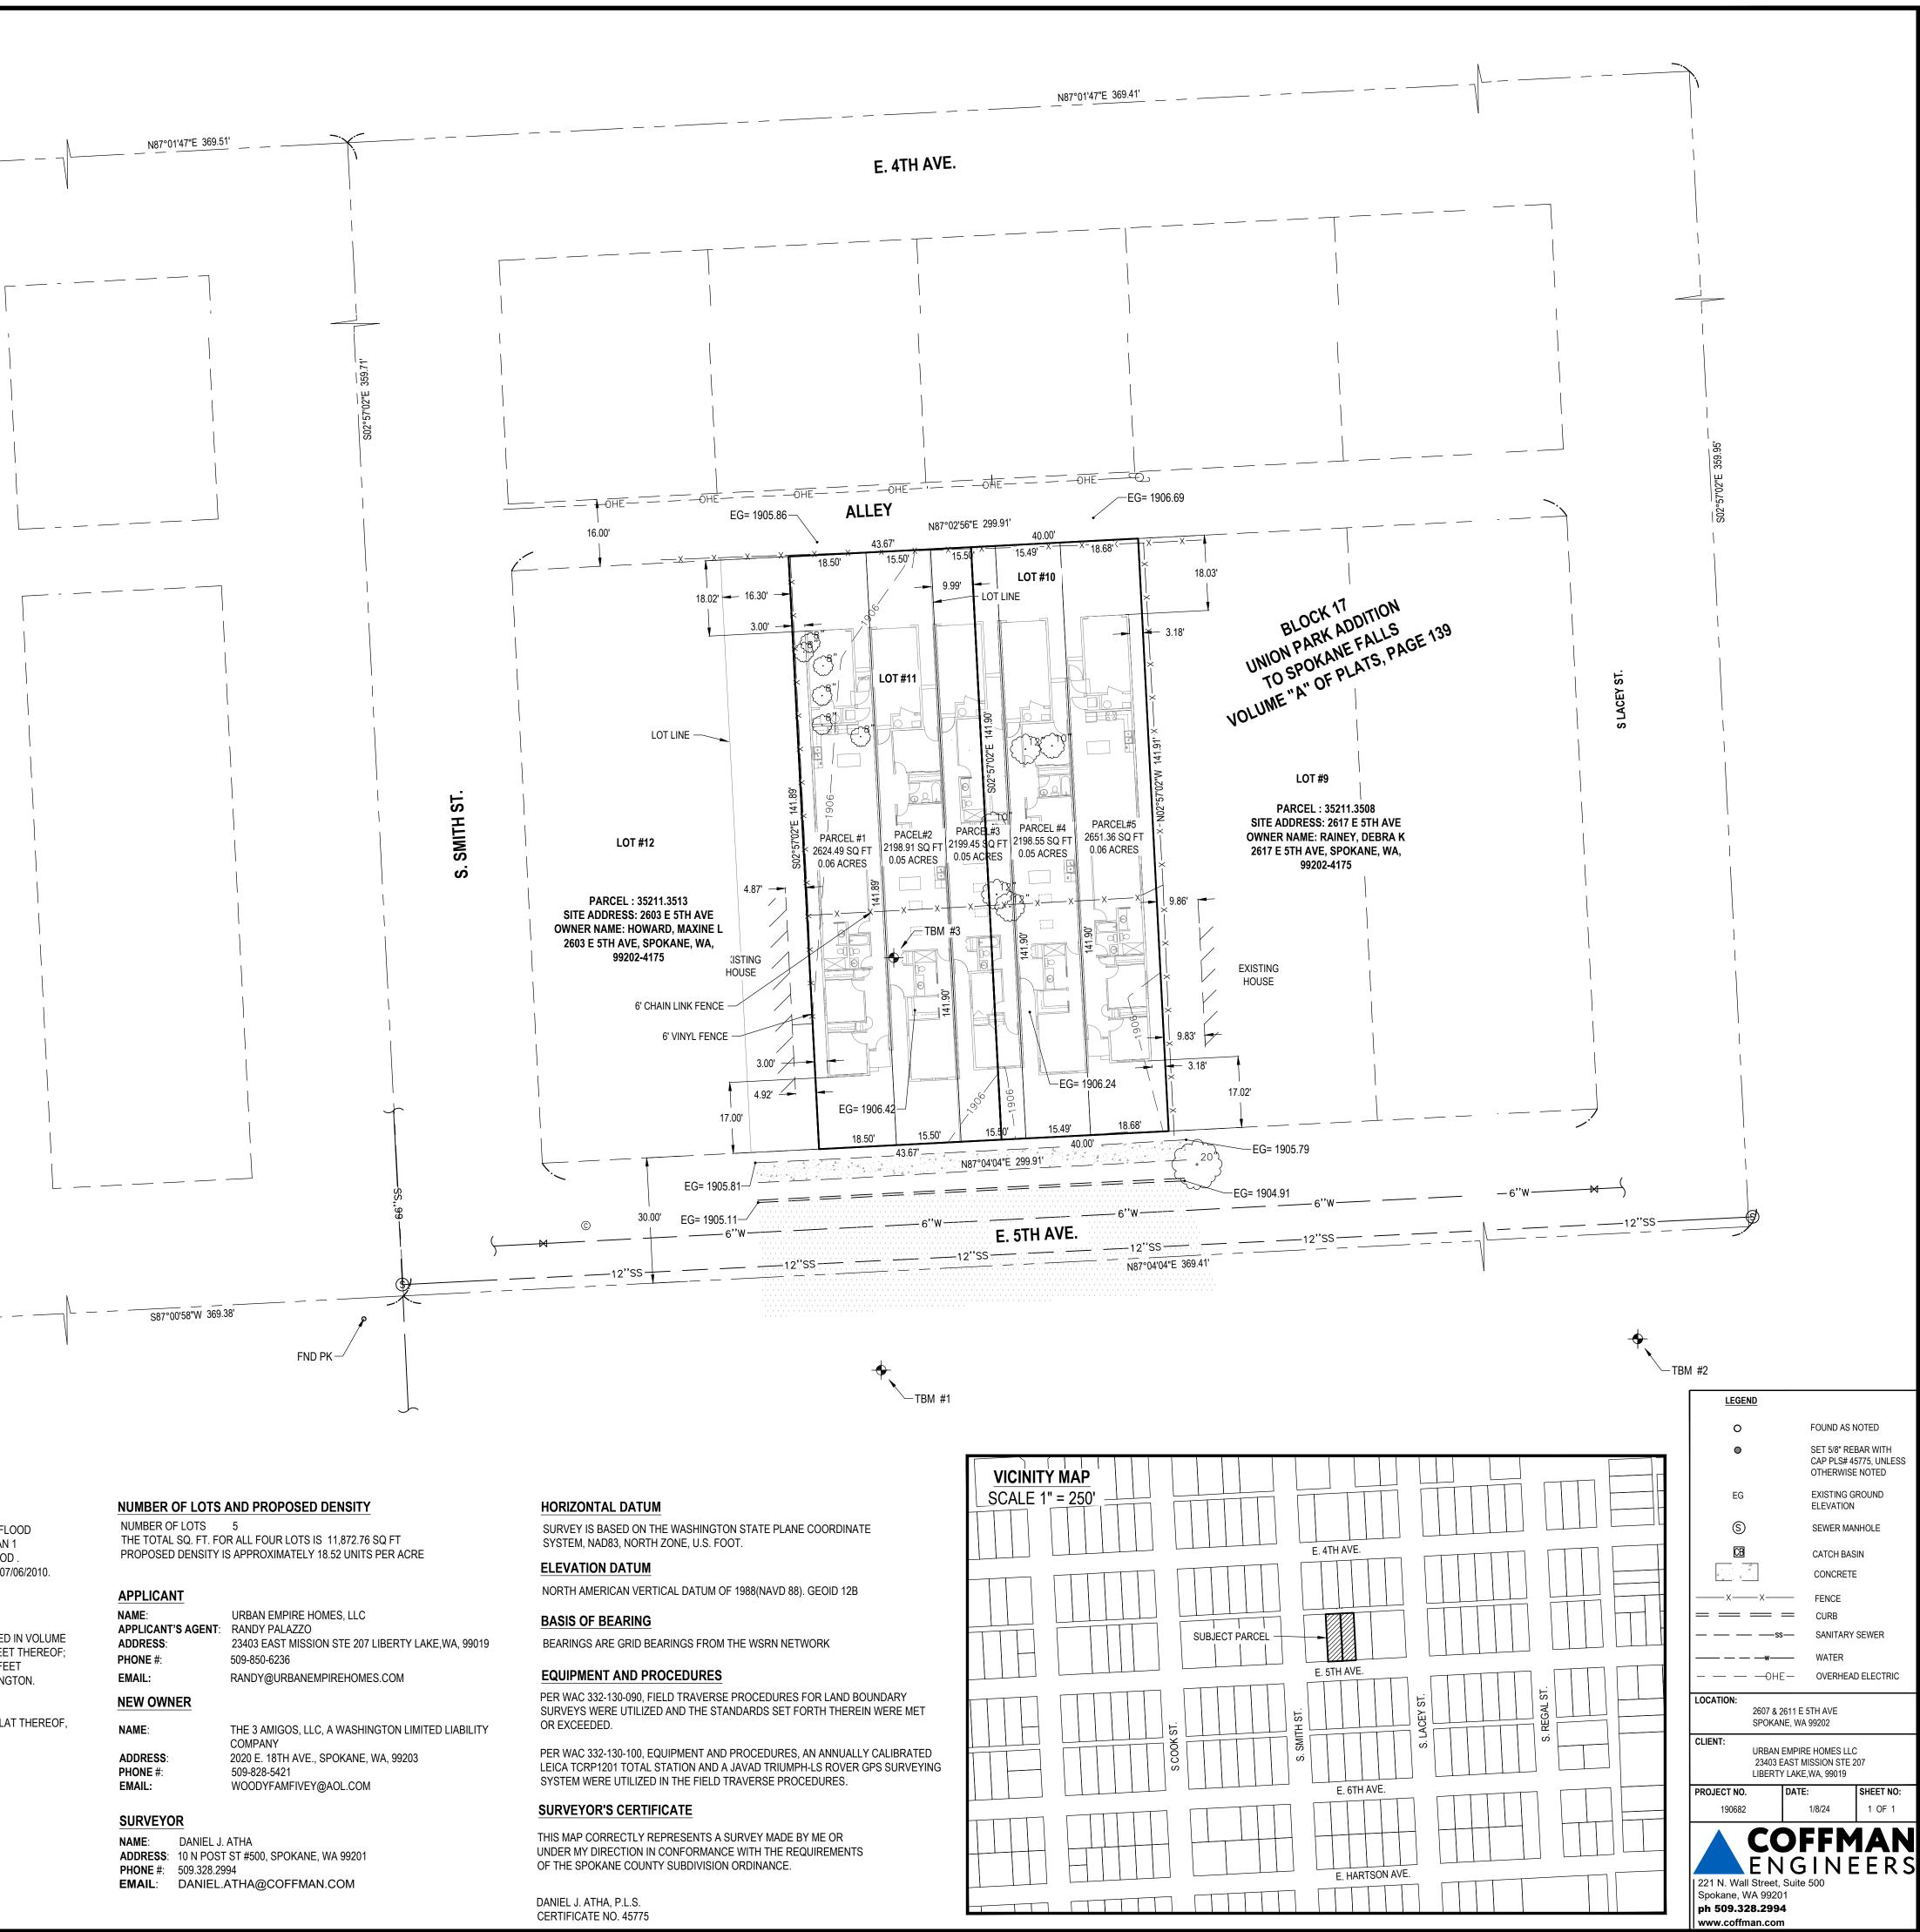

# LEGAL DESCRIPTION:

PARCEL "A": LOT11, BLOCK17, UNION PARK ADDITION, ACCORDING TO THE PLAT THEREOF, RECORDED IN VOLUME "A" OF PLATS, PAGE 139, RECORDS OF SPOKANE COUNTY; EXCEPT THE WEST 16.30 FEET THEREOF; TOGETHER WITHLOT10, BLOCK170FSAIDUNIONPARKADDITION, EXCEPTTHEEAST40.00FEET THEREOF; SITUATE IN THE CITY OF SPOKANE, COUNTY OF SPOKANE, STATE OF WASHINGTON.

## PARCEL "B":

THE EAST40.00FEETOFLOT10,BLOCK17,UNION PARK ADDITION, ACCORDING TO THE PLAT THEREOF, RECORDED IN VOLUME "A" OF PLATS, PAGE 139, RECORDS OF SPOKANE COUNTY; SITUATE IN THE CITY OF SPOKANE, COUNTY OF SPOKANE, STATE OF WASHINGTON.

TAX PARCEL NUMBER(S):35211.3514,35211.35

ACREAGE

| PARCEL #1:  | 2,624.49 SQ.FT., ±0.06 ACRES |
|-------------|------------------------------|
| PARCEL #2:  | 2,198.91 SQ.FT., ±0.05 ACRES |
| PARCEL #3:  | 2,199.45 SQ.FT., ±0.05 ACRES |
| PARCEL #4:  | 2,198.55 SQ.FT., ±0.05 ACRES |
| PARCEL #5:  | 2,651.36 SQ.FT., ±0.06 ACRES |
| TOTAL(1-4): | 11,872.76 SQ.FT, ±0.27 ACRES |