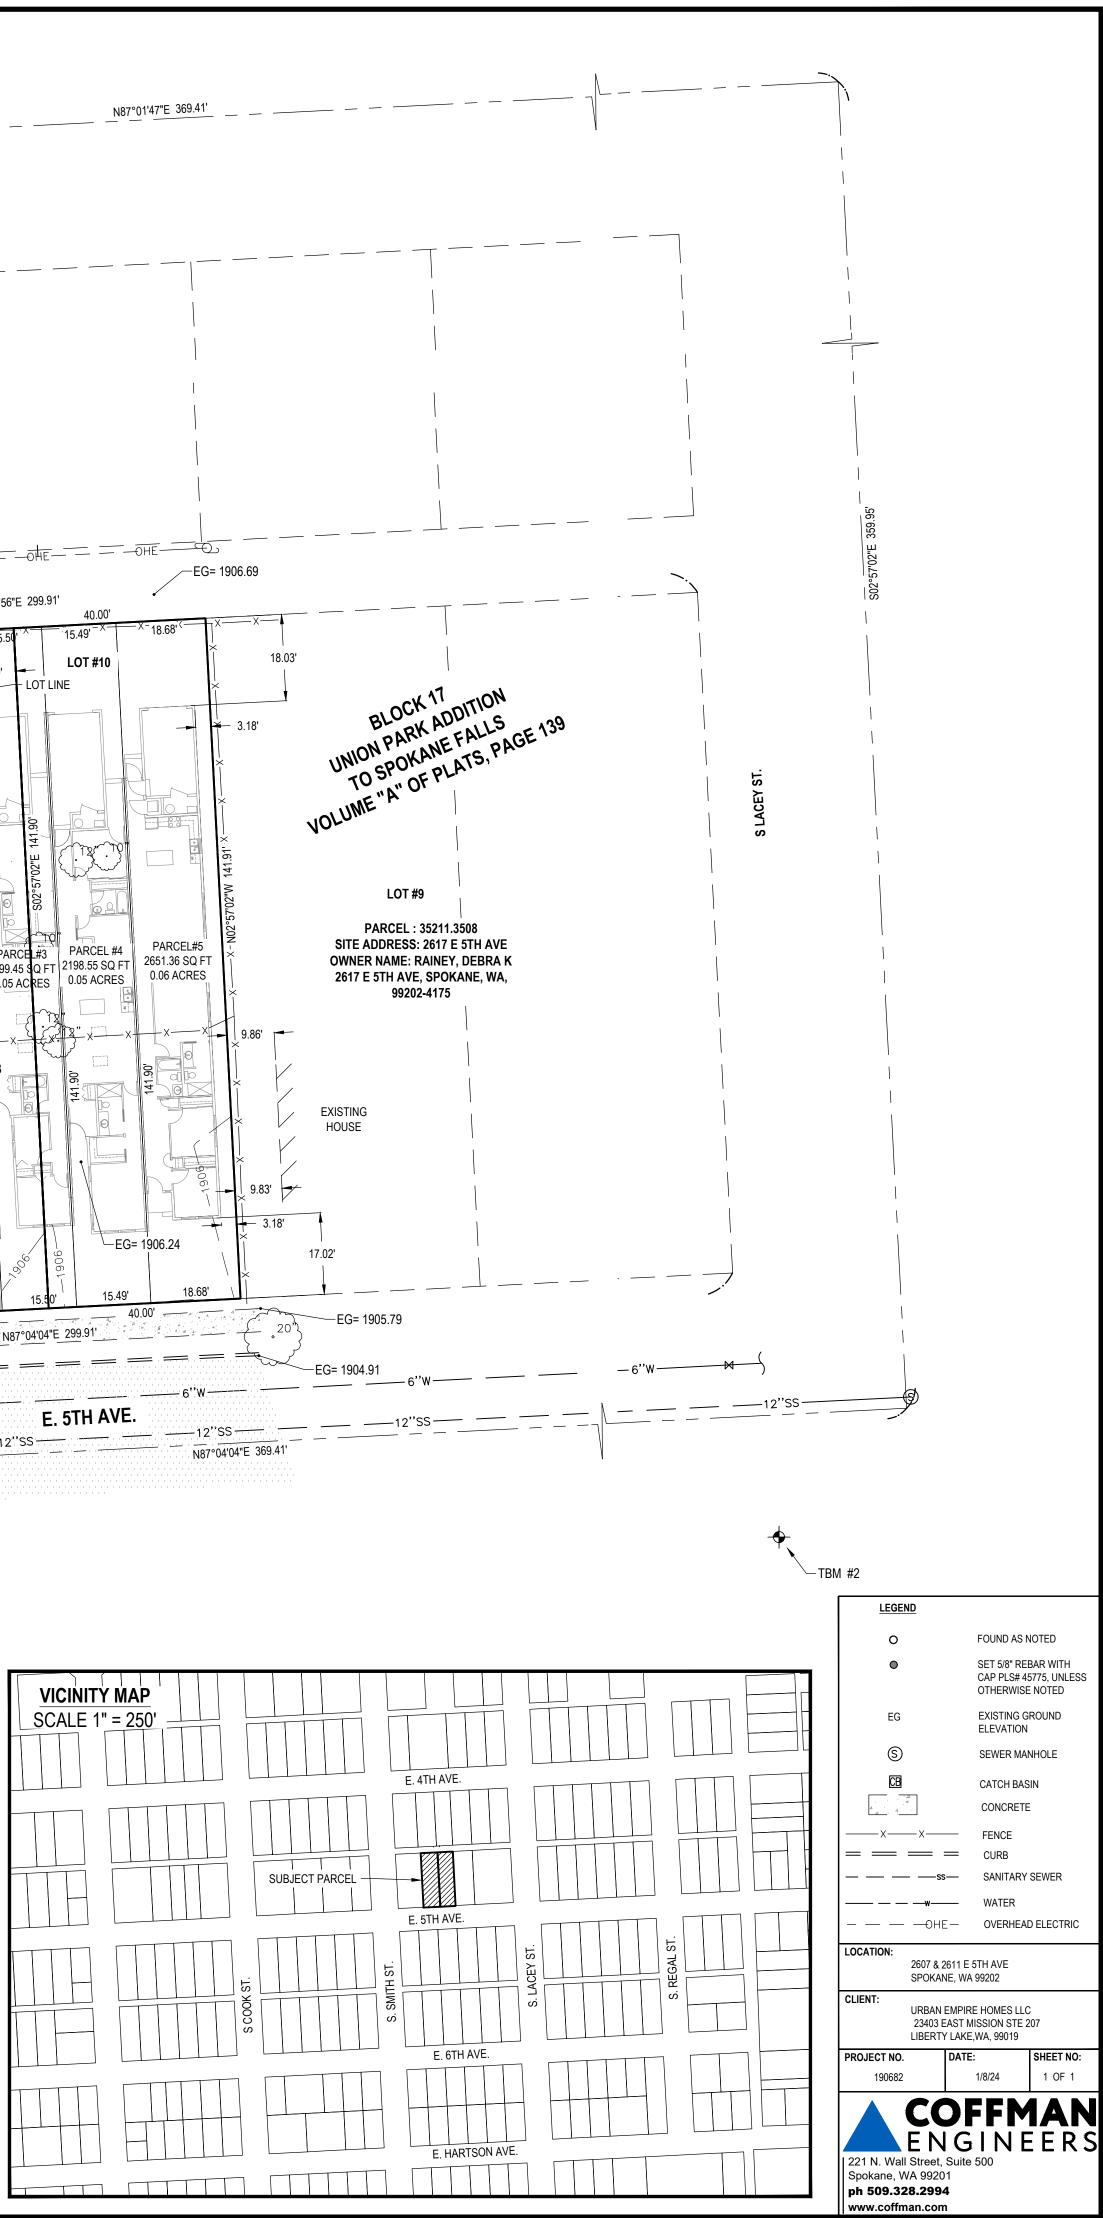

# LEGAL DESCRIPTION:

PARCEL "A": LOT11, BLOCK17, UNION PARK ADDITION, ACCORDING TO THE PLAT THEREOF, RECORDED IN VOLUME "A" OF PLATS, PAGE 139, RECORDS OF SPOKANE COUNTY; EXCEPT THE WEST 16.30 FEET THEREOF; TOGETHER WITHLOT10, BLOCK170FSAIDUNIONPARKADDITION, EXCEPTTHEEAST40.00FEET THEREOF; SITUATE IN THE CITY OF SPOKANE, COUNTY OF SPOKANE, STATE OF WASHINGTON.

## PARCEL "B":

THE EAST40.00FEETOFLOT10,BLOCK17,UNION PARK ADDITION, ACCORDING TO THE PLAT THEREOF, RECORDED IN VOLUME "A" OF PLATS, PAGE 139, RECORDS OF SPOKANE COUNTY; SITUATE IN THE CITY OF SPOKANE, COUNTY OF SPOKANE, STATE OF WASHINGTON.

TAX PARCEL NUMBER(S):35211.3514,35211.35

ACREAGE

| PARCEL #1:  | 2,624.49 SQ.FT., ±0.06 ACRES |
|-------------|------------------------------|
| PARCEL #2:  | 2,198.91 SQ.FT., ±0.05 ACRES |
| PARCEL #3:  | 2,199.45 SQ.FT., ±0.05 ACRES |
| PARCEL #4:  | 2,198.55 SQ.FT., ±0.05 ACRES |
| PARCEL #5:  | 2,651.36 SQ.FT., ±0.06 ACRES |
| TOTAL(1-4): | 11,872.76 SQ.FT, ±0.27 ACRES |