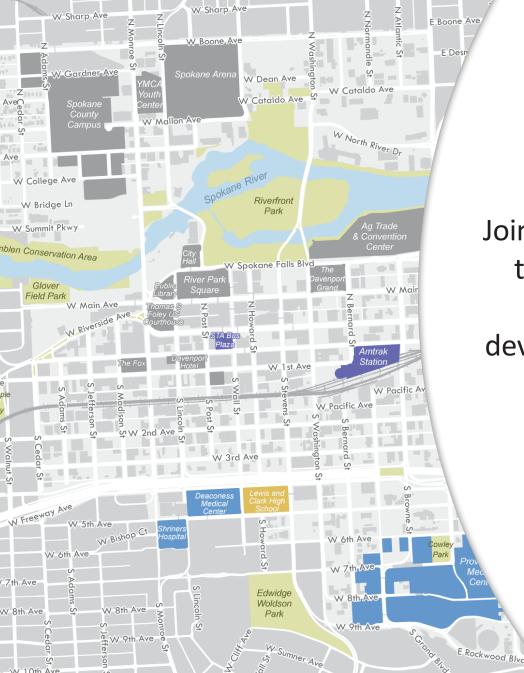

## Connect Downtown

Join us Monday, May 21 from 3–6 pm at the south entrance of Riverfront Park, Fountain Plaza. Come participate in developing downtown Spokane's future.

Also on site: Kona Ice, Ben and Jerry's, and Spokane Sidewalk Games Magical Monday with Cecil the Magician, 4 p.m., at The Skate Ribbon