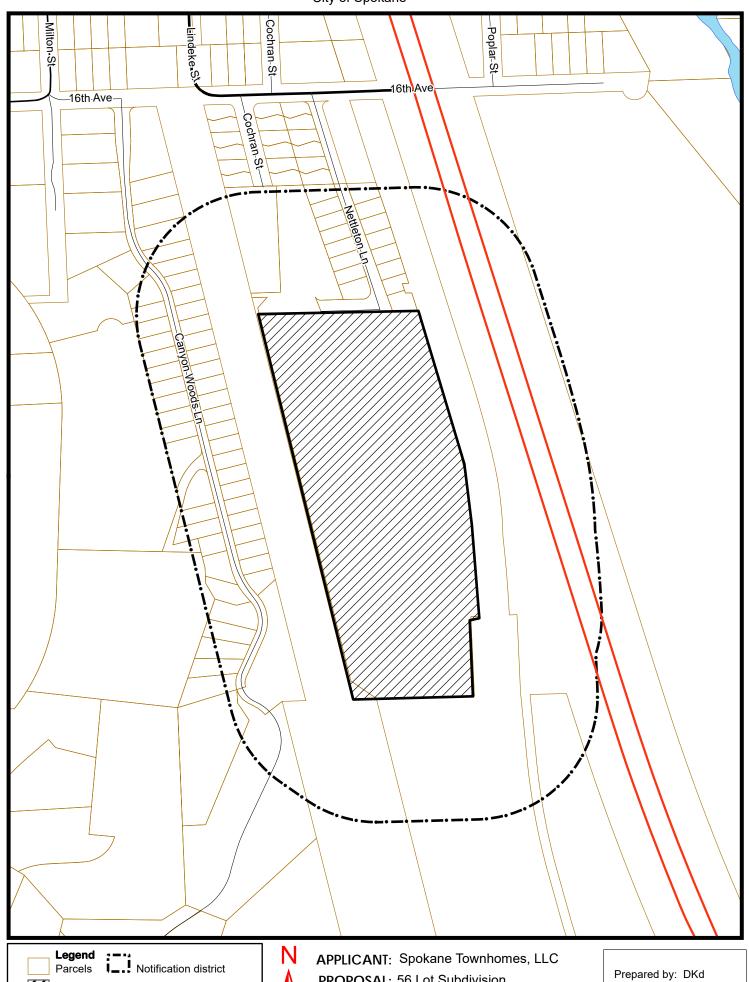

Notice of Community Meeting Letter

Project Site

PROPOSAL: 56 Lot Subdivision For Single Family Homes Prepared by: DKd Date prepared: 1/4/21

<u>File Number:</u> None Assigned Yet

Location Description: 2500 W 17<sup>th</sup> Ave, Parcel No. 25252.0032

<u>Description of Proposal:</u> The applicant is proposing to subdivide a 14.25-acre parcel into 56 lots for future single-family homes. This is a Type III application and there will be a Public Hearing in front of the City Hearing Examiner.