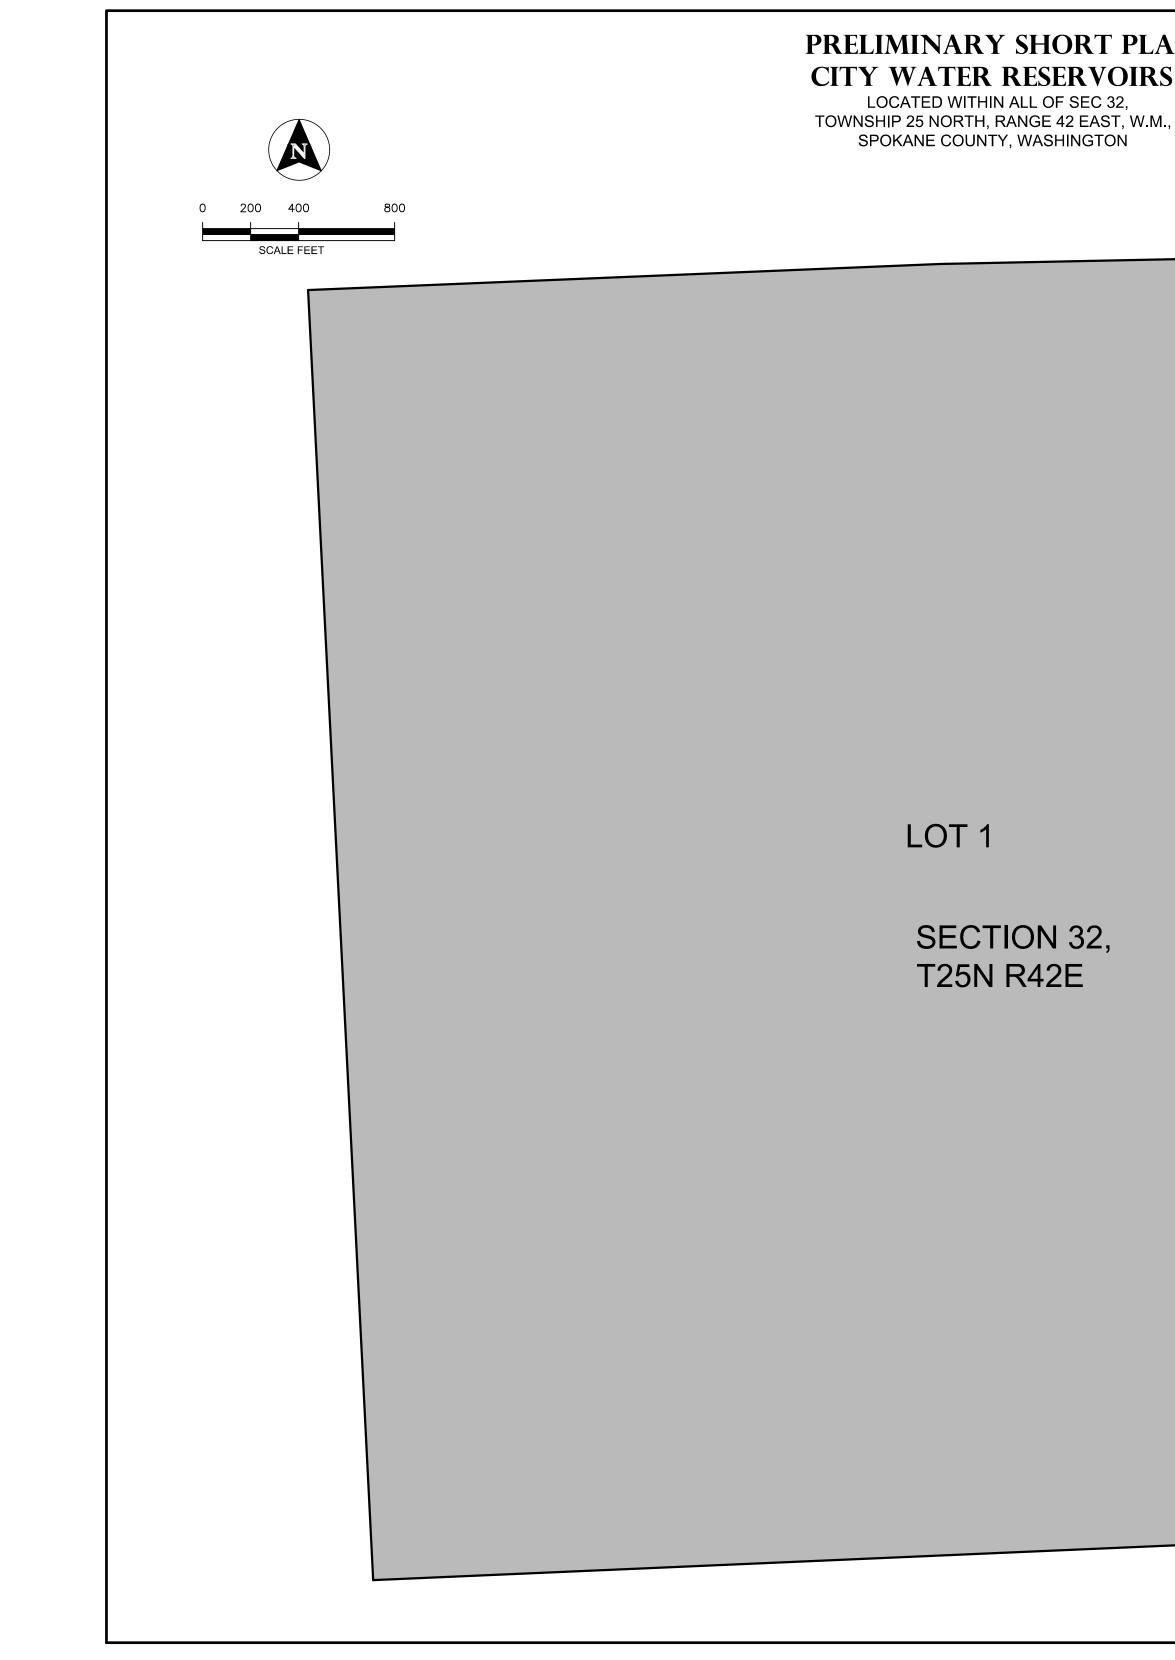

# PRELIMINARY SHORT PLAT **CITY WATER RESERVOIRS** LOCATED WITHIN ALL OF SEC 32,

SPOKANE COUNTY, WASHINGTON

SECTION 32, T25N R42E

SURVEYOR'S CERTIFICATE I BRIAN NELSON MCCLUER REGISTERED LAND SURVEYOR, HEREBY CERTIFY THE SHORT PLAT OF CITY WATER RESERVOIRS, AS SHOWN HEREON, IS BASED UPON ACTUAL FIELD SURVEY OF THE LAND DESCRIBED AND THAT ALL ANGLES, DISTANCES, AND COURSES ARE CORRECTLY SHOWN AND THAT ALL LOT CORNERS ARE SET AS SHOWN ON THE PLAT