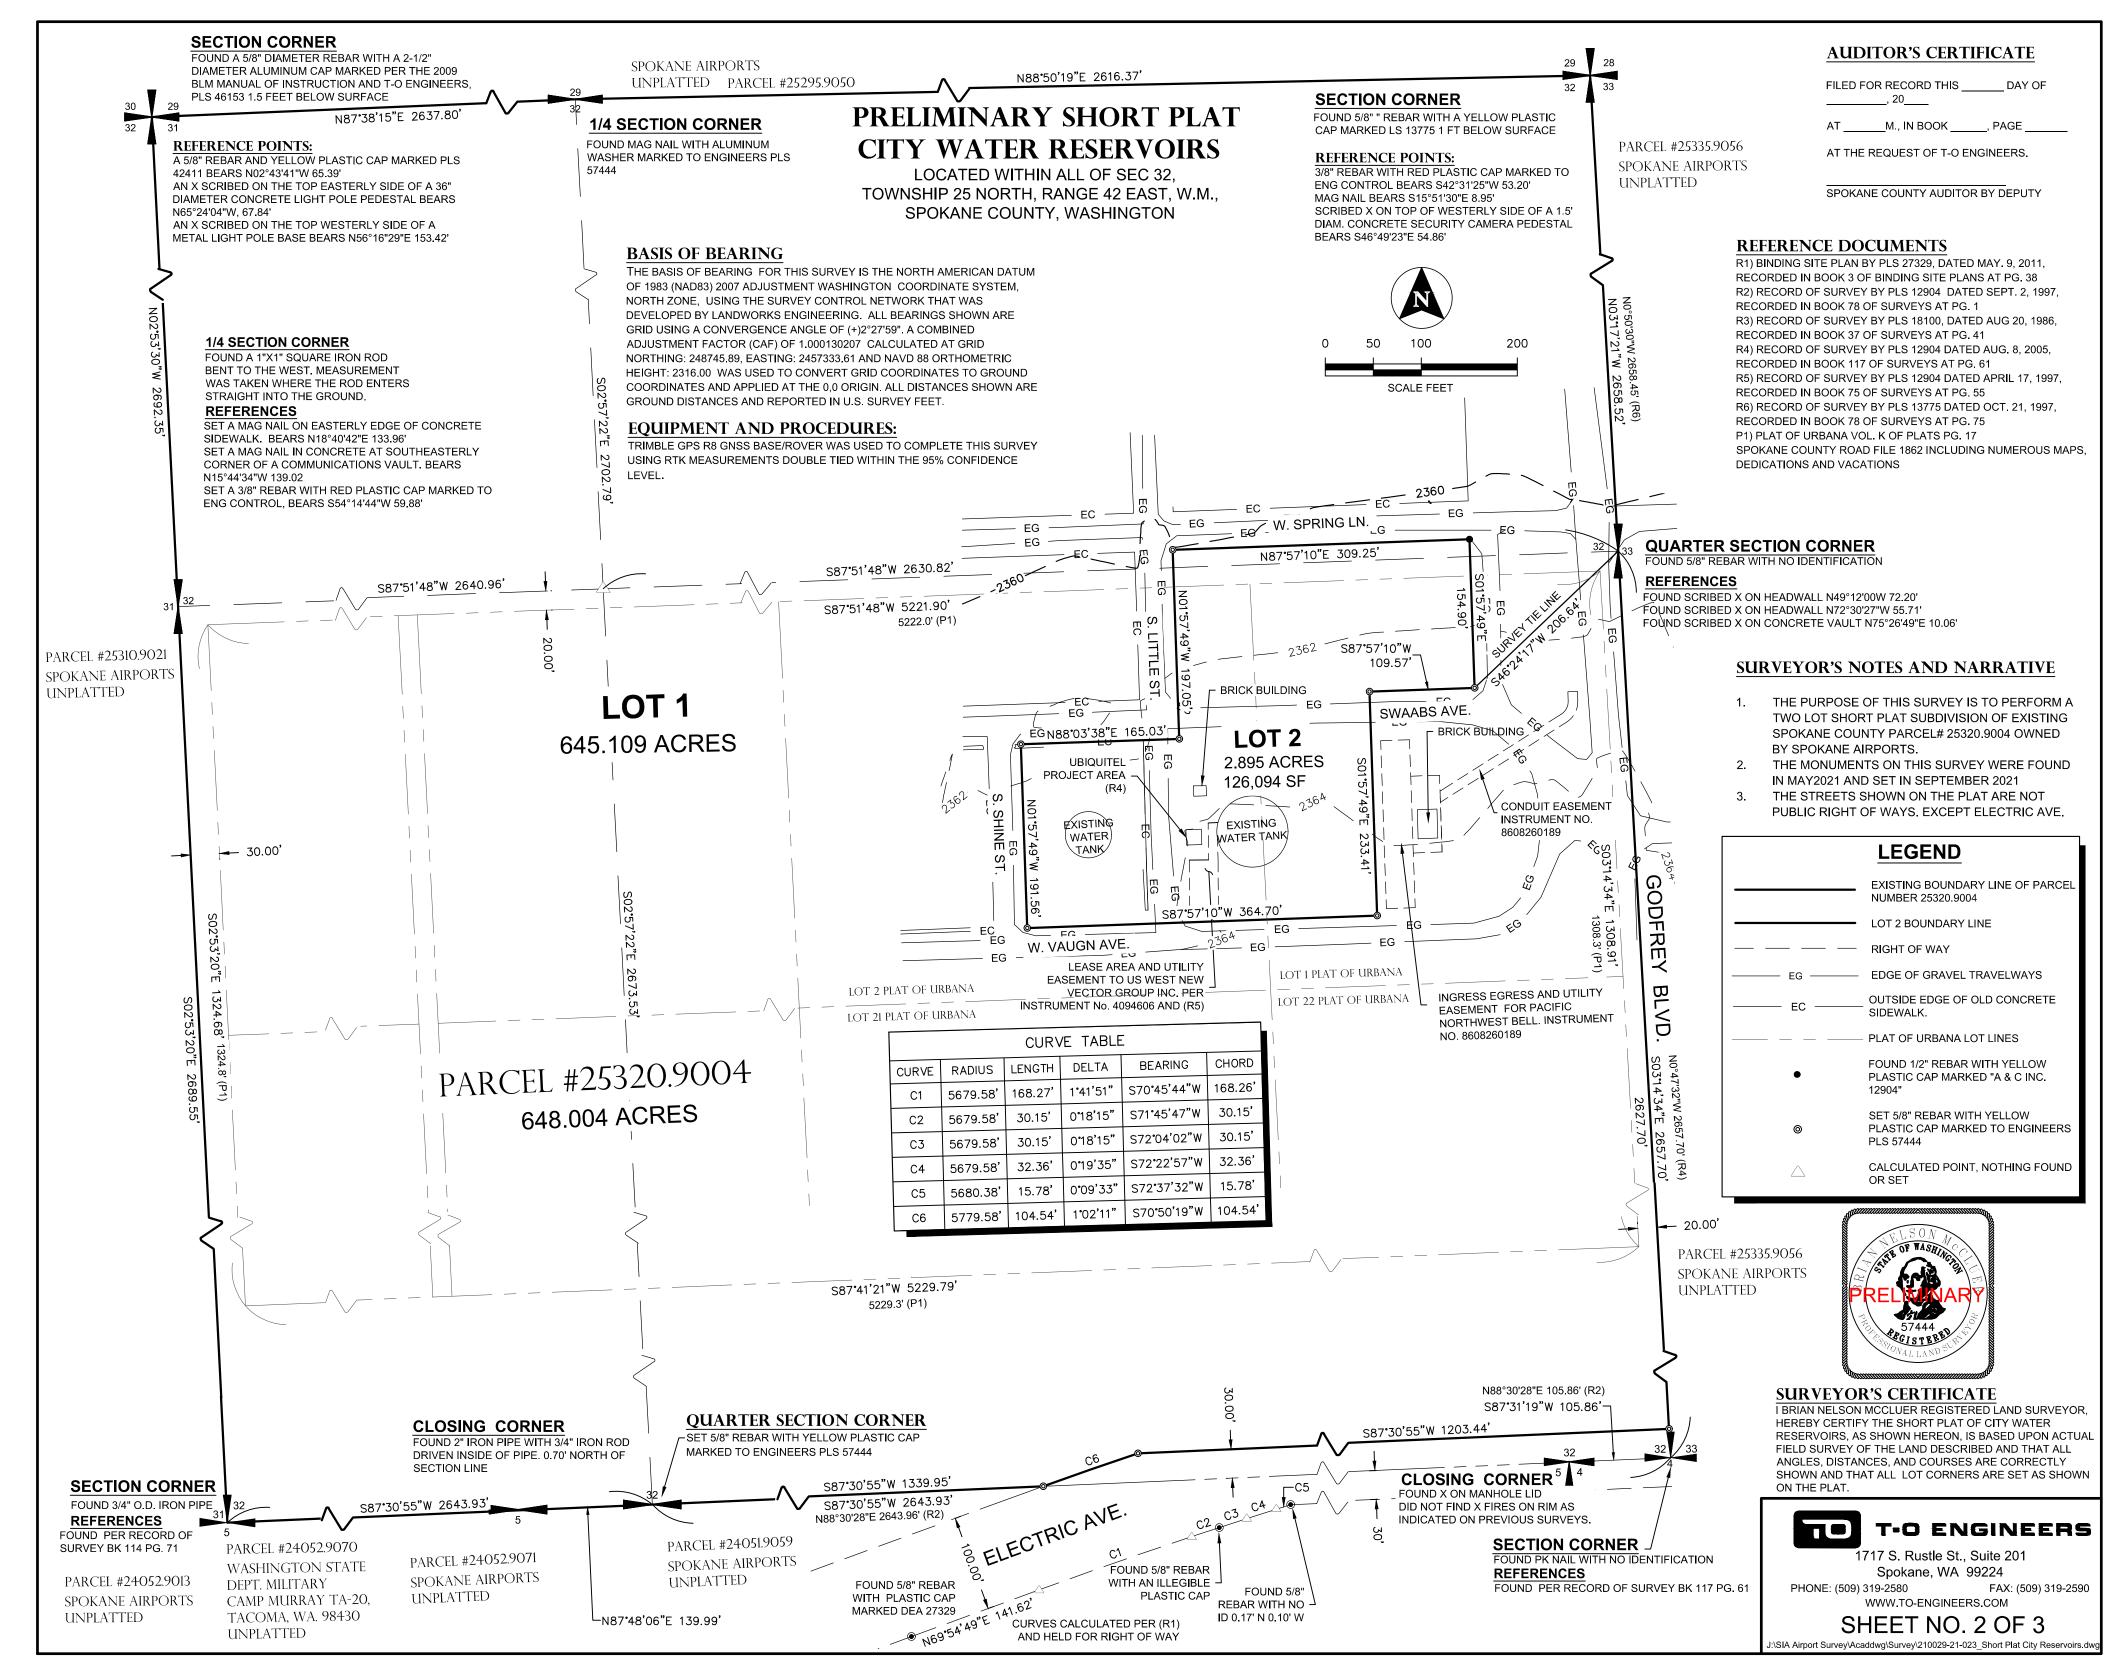

#### LEGAL DESCRIPTION FOR PARCEL 25320.9004

THE LAND IN THE COUNTY OF SPOKANE, STATE OF WASHINGTON, DESCRIBED AS FOLLOWS:

ALL OF SECTION 32, IN TOWNSHIP 25 NORTH, RANGE 42 EAST, W.M., SITUATE IN THE COUNTY OF SPOKANE, STATE OF WASHINGTON

## PRELIMINARY SHORT PLAT CITY WATER RESERVOIRS

LOCATED WITHIN ALL OF SEC 32, TOWNSHIP 25 NORTH, RANGE 42 EAST, W.M., SPOKANE COUNTY, WASHINGTON

#### SURVEYOR'S CERTIFICATE

I BRIAN NELSON MCCLUER REGISTERED LAND SURVEYOR, HEREBY CERTIFY THE SHORT PLAT OF CITY WATER RESERVOIRS, AS SHOWN HEREON, IS BASED UPON ACTUAL FIELD SURVEY OF THE LAND DESCRIBED AND THAT ALL ANGLES, DISTANCES, AND COURSES ARE CORRECTLY SHOWN AND THAT ALL LOT CORNERS ARE SET AS SHOWN ON THE PLAT.

APPLICANT LISA CORCORAN, MANAGER PLANNINING AND ENGINEERING DEPARTMENT, SPOKANE AIRPORTS 9000 W. AIRPORT DR. SUITE 204, SPOKANE WASHINGTON, 99224 PHONE: 509-455-6406 LEGAL DESCRIPTION SEE SHEET 1 **CURRENT ZONING DESIGNATION** LIGHT INDUSTRIAL AND GENERAL COMMERCIAL VERTICAL DATUM NAVD 88 SPOKANE INTERNATIONAL AIRPORT CONTROL NETWORK MONUMENT #1, ELEVATION=2316.71 LAND SURVEYOR: BRIAN MCCLUER (T-O ENGINEERS) 1717 S. RUSTLE STREET SUITE 201 SPOKANE WASHINGTON, 99224 PHONE: 509-319-2580 **EXISTING PROPERTY SIZE** 648.004 ACRES PROPOSED NUMBER OF LOTS 2