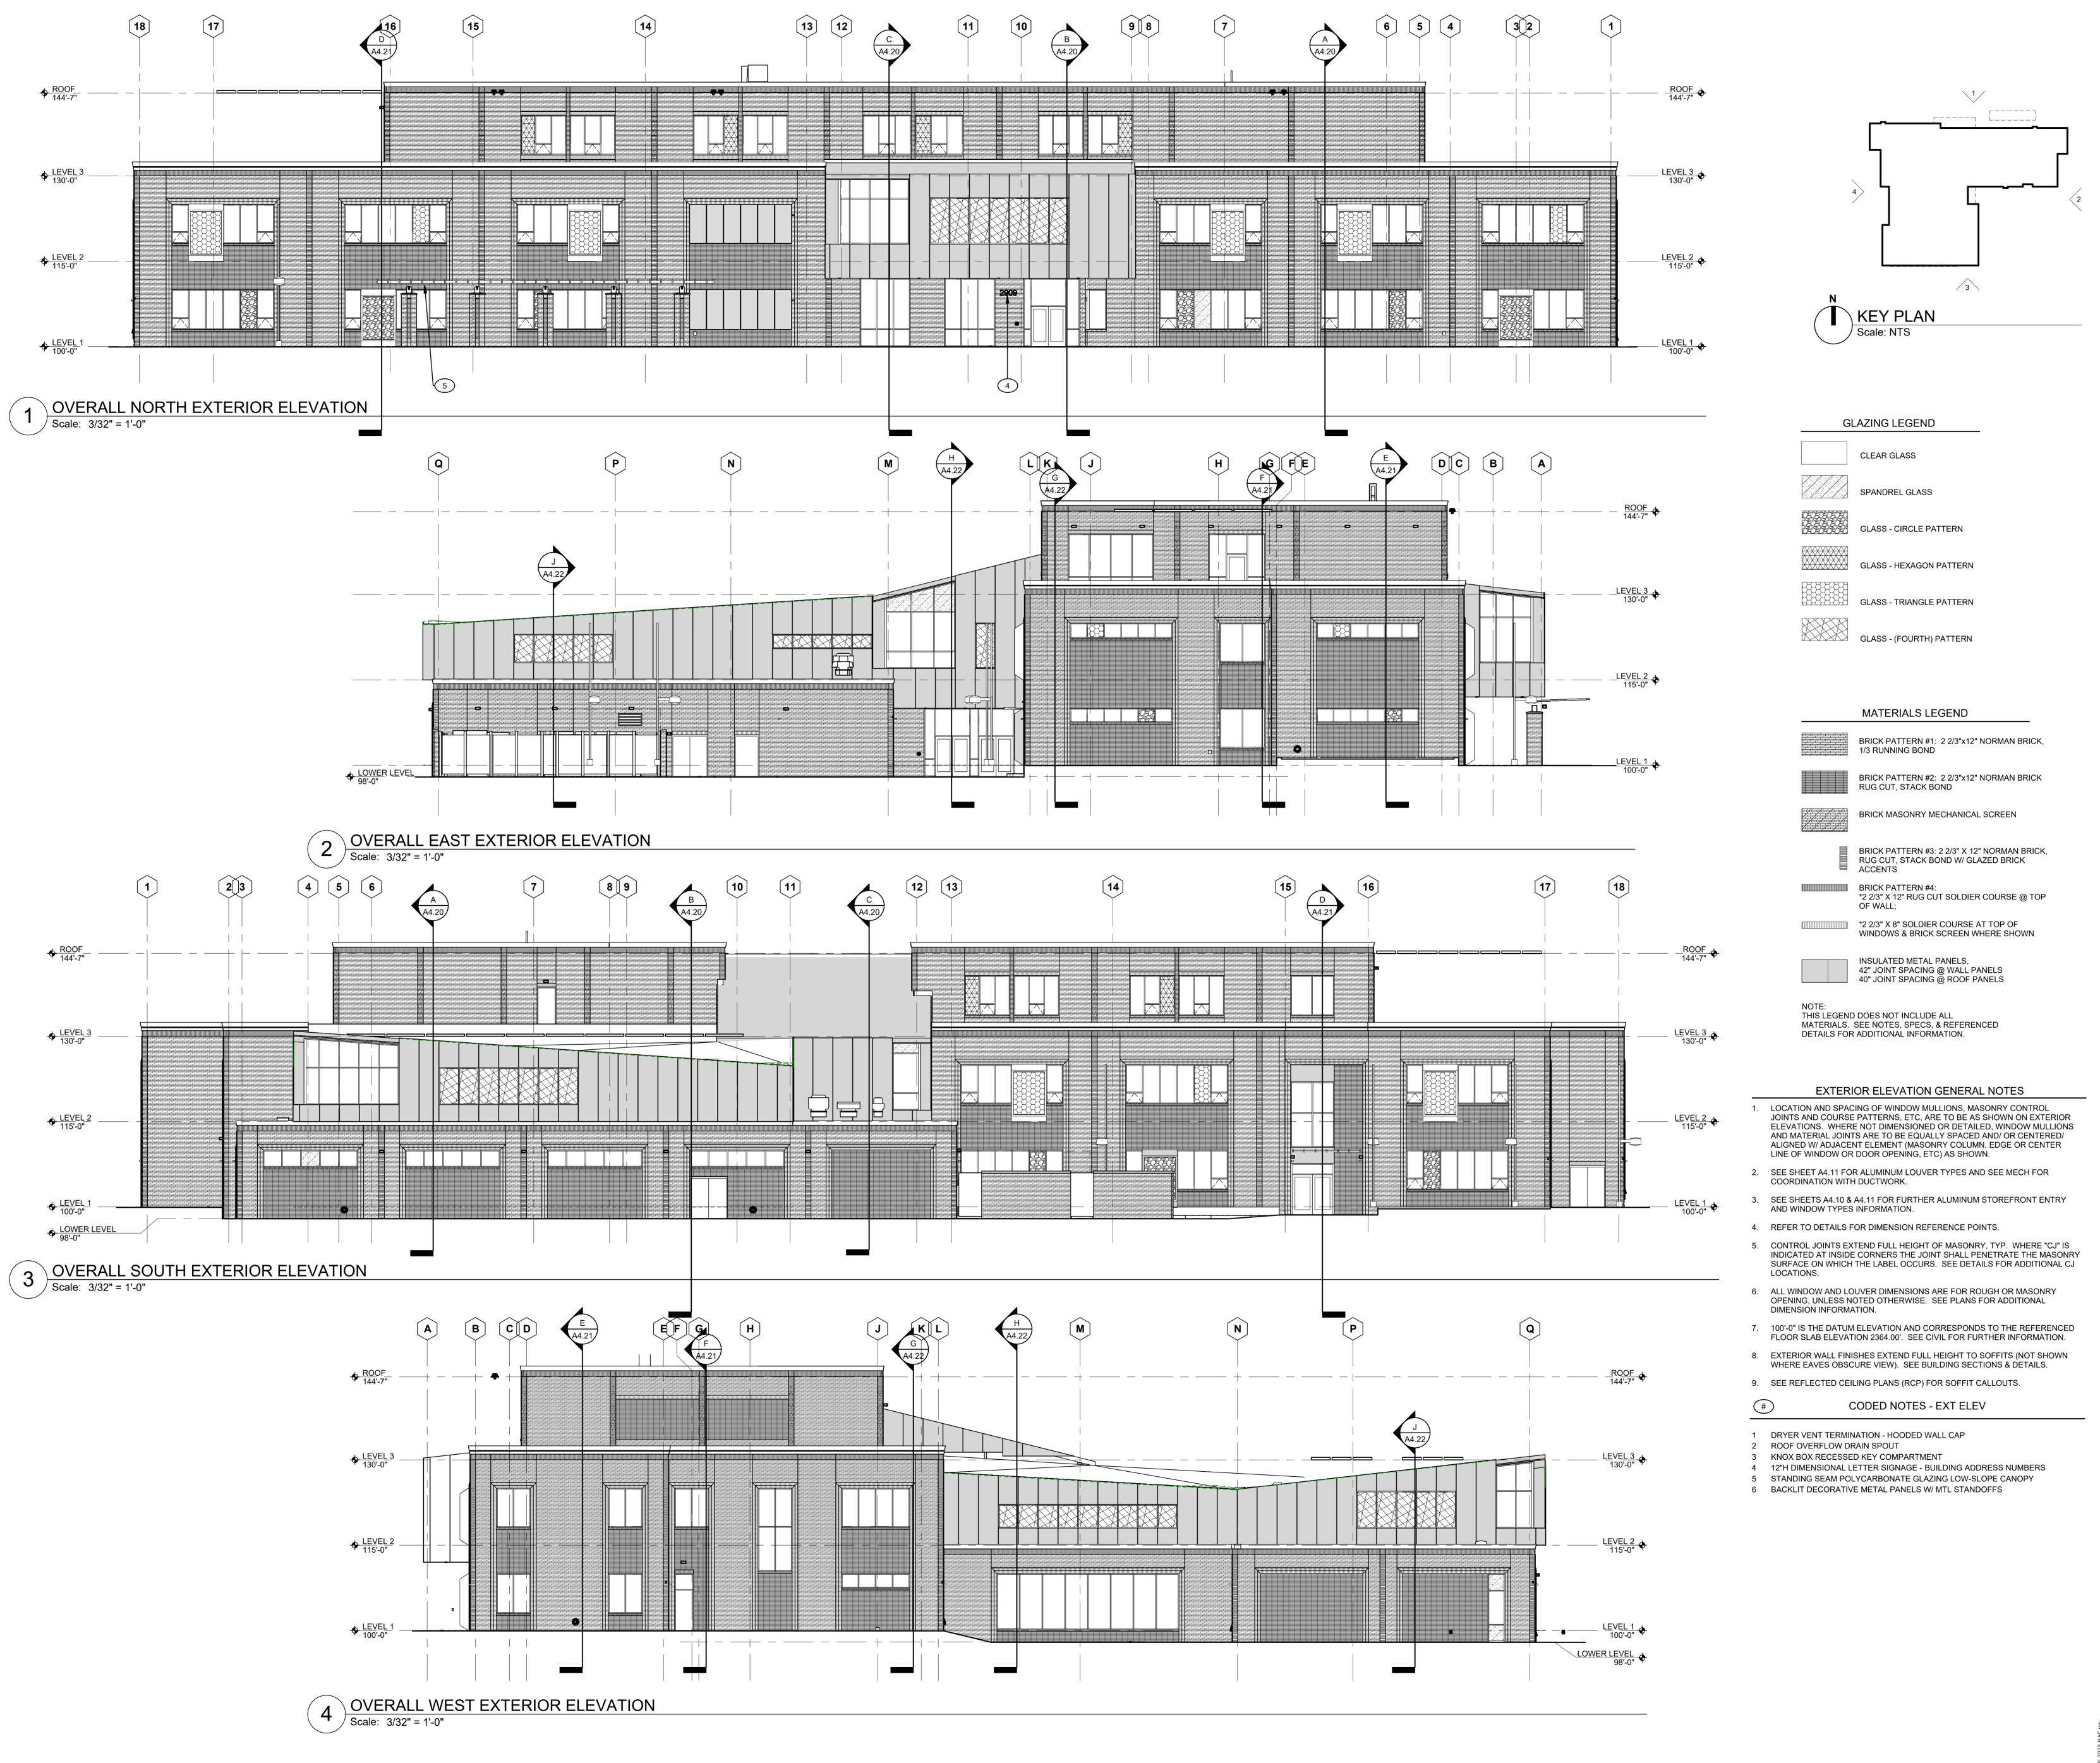

11/13/2023 3:20:56 PM Autodesk Docs://111-21163 Adams Elementary School/Adams\_ES-ARCH-23.rvt

**REVISIONS** 

SET PERMIT

7714 REGISTERED ARCHITECT STATE OF WASHINGTON

REGISTERED ARCHITECT

Marchitect MELISSA A. McFADGEN STATE OF WASHINGTON

LEMENTARY

Ш

ADAMS

NAC NO 111-21163 DRAWN Author

> **OVERALL EXTERIOR ELEVATIONS**

nacarchitecture.com

1203 WEST RIVERSIDE AVE SPOKANE WA 99201 P:509.838.8240

CHECKED Checker DATE 11.13.2023