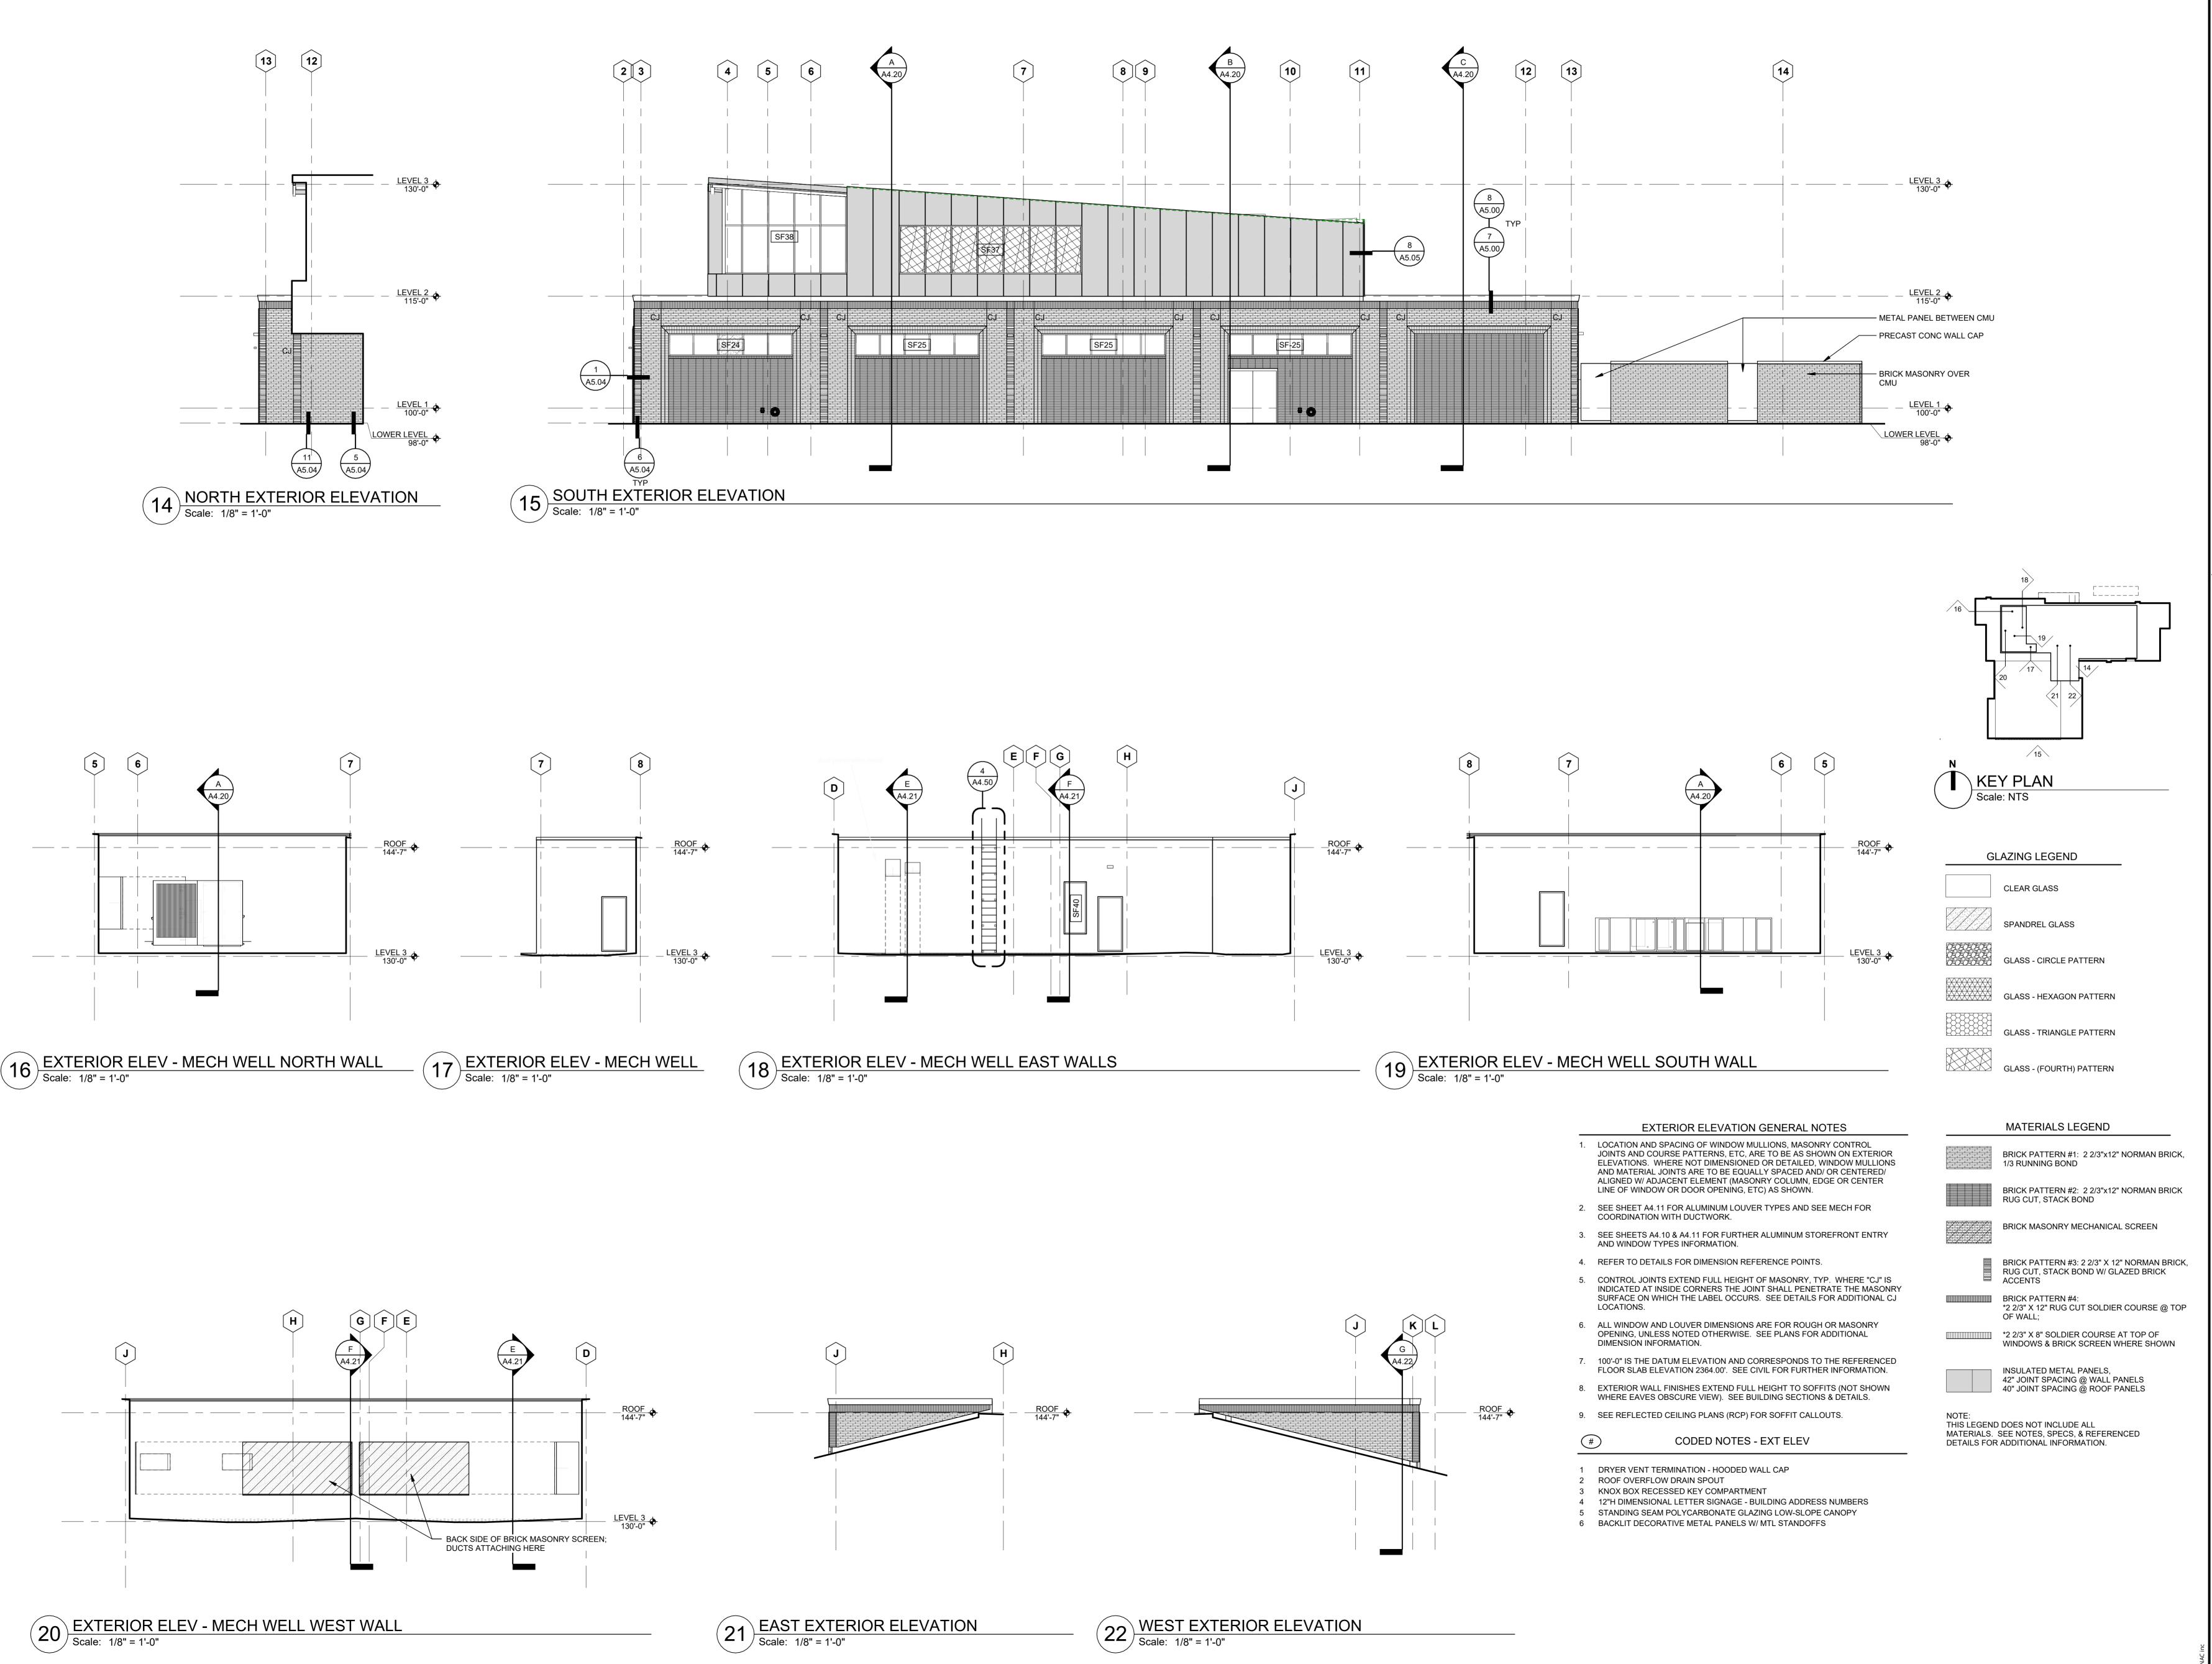

11/13/2023 3:21:40 PM Autodesk Docs://111-21163 Adams Elementary School/Adams\_ES-ARCH-23.rvt

**REVISIONS** 

SET PERMIT

7714 REGISTERED ARCHITECT STATE OF WASHINGTON

MELISSA A. McFADGEN STATE OF WASHINGTON

8235 REGISTERED ARCHITECT

LEMENT ш S ADAM

\(\text{RCHITECTURE}\) nacarchitecture.com 1203 WEST RIVERSIDE AVE SPOKANE WA 99201

P:509.838.8240 NAC NO 111-21163 DRAWN Author CHECKED Checker DATE 11.13.2023

EXTERIOR

**ELEVATIONS**