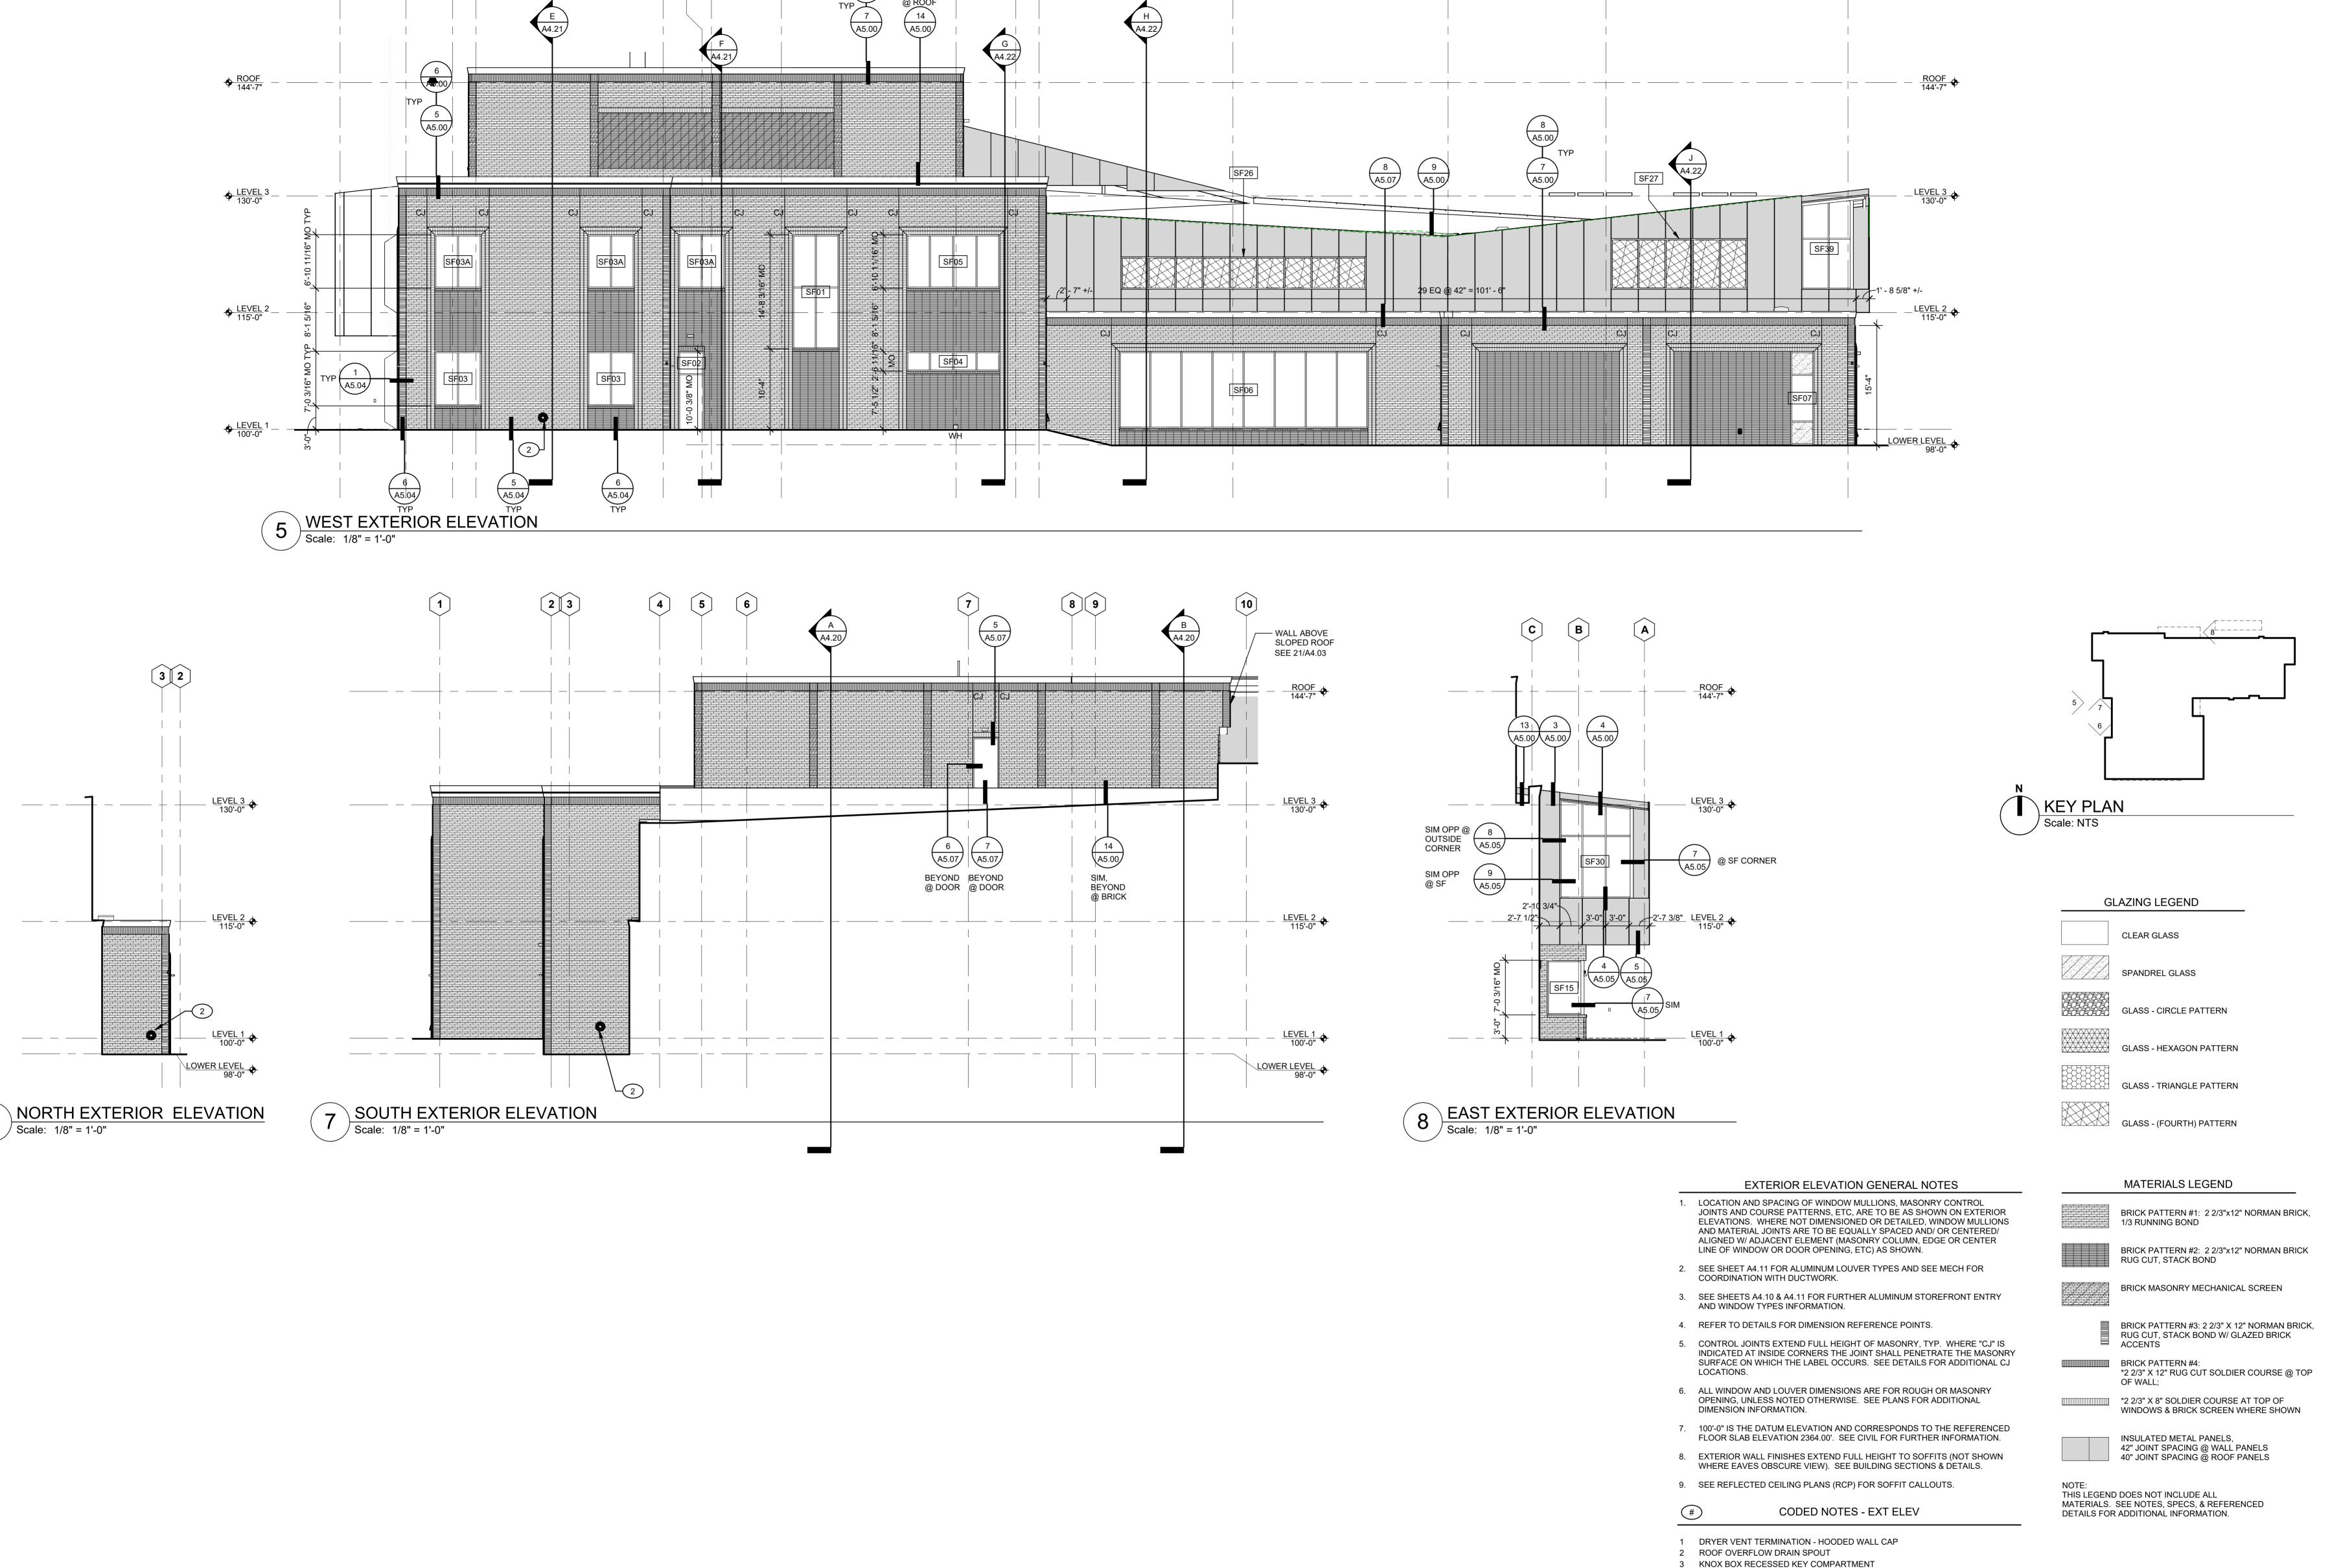

11/13/2023 3:21:11 PM Autodesk Docs://111-21163 Adams Elementary School/Adams\_ES-ARCH-23.rvt

**REVISIONS** 

SET PERMIT

8235 REGISTERED ARCHITECT STATE OF WASHINGTON

LEMENT ш S ADAM

∧ R C H I T E C T U R E nacarchitecture.com 1203 WEST RIVERSIDE AVE SPOKANE WA 99201 P:509.838.8240

NAC NO 111-21163 DRAWN Author CHECKED Checker DATE 11.13.2023

4 12"H DIMENSIONAL LETTER SIGNAGE - BUILDING ADDRESS NUMBERS

5 STANDING SEAM POLYCARBONATE GLAZING LOW-SLOPE CANOPY

6 BACKLIT DECORATIVE METAL PANELS W/ MTL STANDOFFS