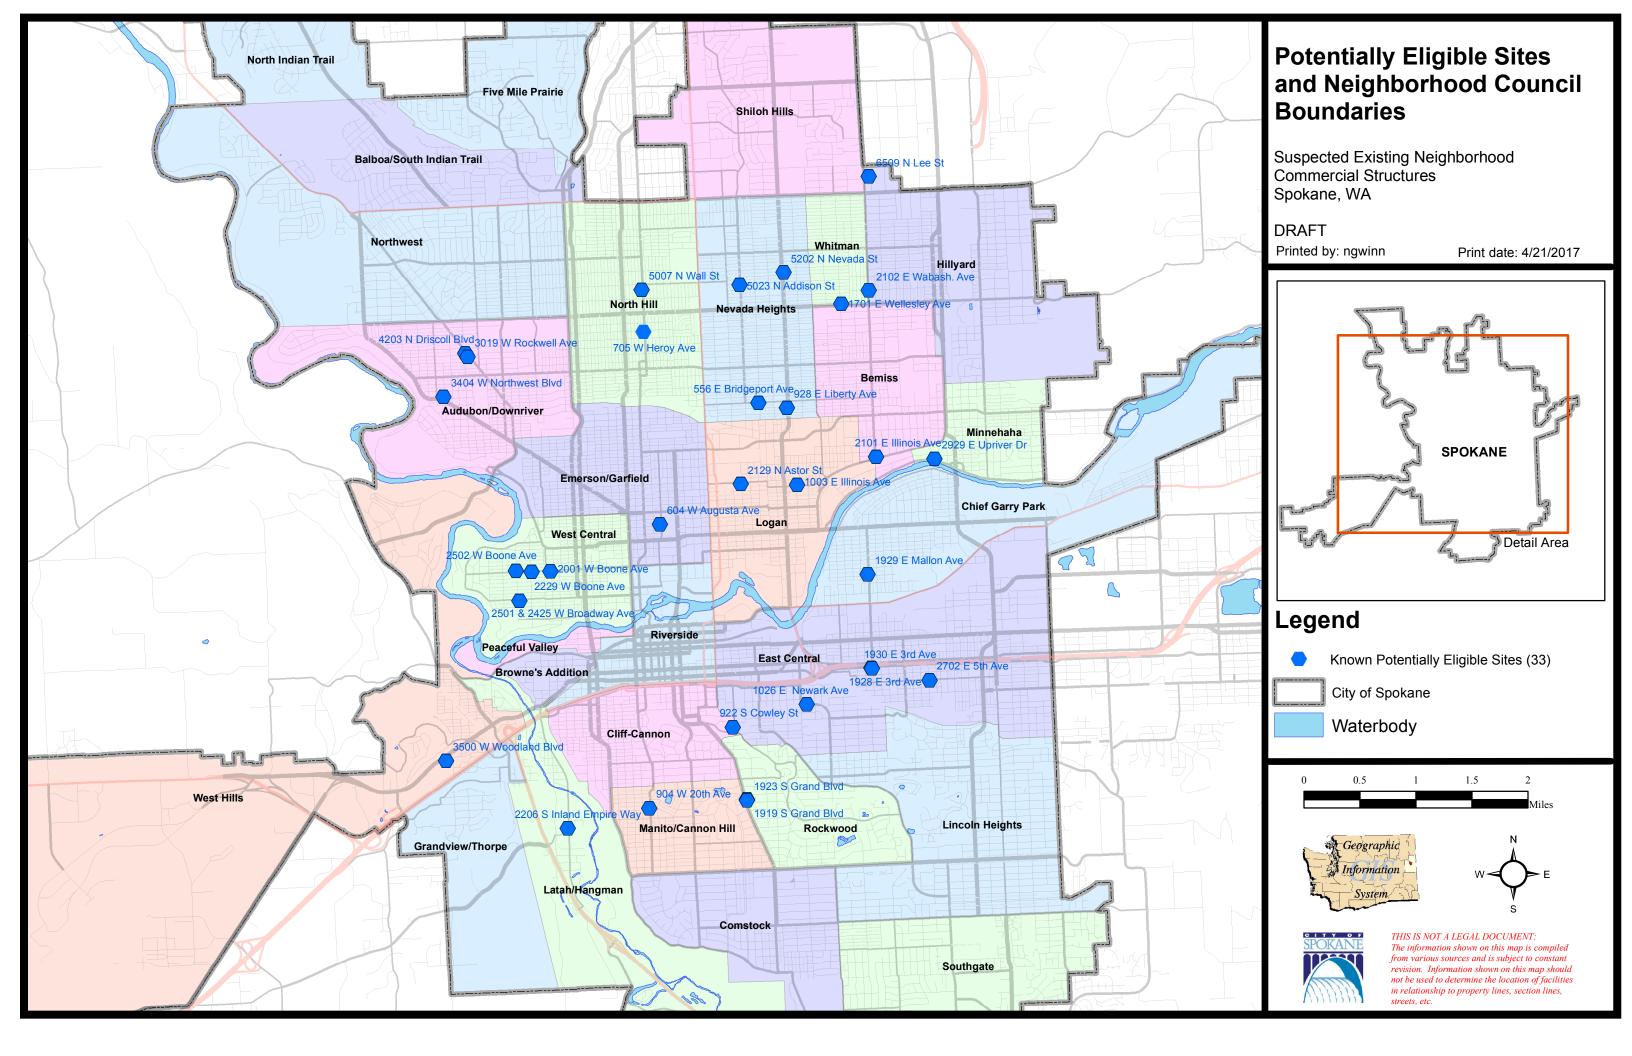

## Potential Qualifying Properties under Proposed Expanded SMC 17C.370 Existing Neighborhood Commercial Structures within Residential Zones

|            |                          |                                              |                  |        | Construction |           | Neighborhood       |
|------------|--------------------------|----------------------------------------------|------------------|--------|--------------|-----------|--------------------|
| Parcel     | Full Address             | Observed Use/Structure                       | Feet_to_Arterial | Zoning | Year         | Footprint | Council            |
| 35084.1010 | 1003 E Illinois Ave      | Former Retail                                | 0                | RSF    | 1910         | 2,412     | Logan              |
| 35204.0906 | 1026 E Newark Ave        | Abandoned Retail                             | 0                | RSF    | 1926         | 2,214     | East Central       |
| 36333.4207 | 1701 E Wellesley Ave     | Converted Commercial or Retail               | 0                | RSF    | 1907         | 1,865     | Whitman            |
| 35292.1219 | 1919 S Grand Blvd        | Service - Professional                       | 0                | RSF    | 2007         | 3,878     | Rockwood           |
| 35292.1220 | 1923 S Grand Blvd        | Service - Professional                       | 0                | RSF    | 2007         | 3,351     | Rockwood           |
| 35212.3507 | 1928 E 3rd Ave           | Retail (Vacant)                              | 0                | RTF    | 1910         | 1,500     | East Central       |
| 35162.4007 | 1929 E Mallon Ave        | Former Commercial                            | 0                | RSF    | 1906         | 1,316     | Chief Garry Park   |
| 35212.3506 | 1930 E 3rd Ave           | Retail (Vacant) Attached to 35212.3507       | 0                | RTF    | 1987         | 2,481     | East Central       |
| 25131.5401 | 2001 W Boone Ave         | Converted Retail (Possibly Vacant)           | 0                | RHD    | 1957         | 1,308     | West Central       |
| 35091.2412 | 2101 E Illinois Ave      | Possible Retail                              | 0                | RSF    | 1923         | 1,308     | Bemiss             |
| 36334.2523 | 2102 E Wabash. Ave       | Store                                        | 0                | RSF    | 1920         | 952       | Hillyard           |
| 35083.0501 | 2129 N Astor St          | Former Retail or Commercial                  | 0                | RSF    | 1904         | 2,454     | Logan              |
| 25254.0210 | 2206 S Inland Empire Way | Commercial Use - Accessory to Dwelling       | 0                | RSF    | 1950         | 2,082     | Latah/Hangman      |
| 25132.0101 | 2229 W Boone Ave         | Retail - Ice Cream                           | 0                | RSF    | 1928         | 478       | West Central       |
| 25133.0201 | 2425 W Broadway Ave      | Service Repair                               | 0                | RSF    | 1957         | 1,500     | West Central       |
| 25132.2216 | 2502 W Boone Ave         | Former Retail                                | 0                | RSF    | 1928         | 1,440     | West Central       |
| 35211.4701 | 2702 E 5th Ave           | Former Masonic Lodge                         | 0                | RTF    | 1927         | 1,600     | East Central       |
| 35102.3702 | 2929 E Upriver Dr        | Unknown Non-Residential - Possibly Vacant    | 0                | RMF    | 1919         | 3,016     | Minnehaha          |
| 25021.3605 | 3019 W Rockwell Ave      | Former Commercial                            | 0                | RSF    | 1930         | 1,605     | Audubon/Downriver  |
| 25024.5311 | 3404 W Northwest Blvd    | Dental Office                                | 0                | RSF    | 1988         | 1,766     | Audubon/Downriver  |
| 25234.3001 | 3500 W Woodland Blvd     | Retail - Hardware - Finch Arboretum          | 0                | RSF    | 1971         | 1,568     | West Hills         |
| 25021.3311 | 4203 N Driscoll Blvd     | Gas station/convenience store                | 0                | RSF    | 1956         | 1,049     | Audubon/Downriver  |
| 36313.1104 | 5007 N Wall St           | Barn attached to Residence                   | 0                | RSF    | 1914         | 805       | North Hill         |
| 36323.1121 | 5023 N Addison St        | Store (Possibly Vacant)                      | 0                | RSF    | 1914         | 2,502     | Nevada Heights     |
| 36324.0729 | 5202 N Nevada St         | Auto Repair and Maintentance                 | 0                | RSF    | 1956         | 2,396     | Nevada Heights     |
| 35053.3201 | 556 E Bridgeport Ave     | Multi-Family - former store                  | 0                | RSF    | 1909         | 2,100     | Nevada Heights     |
| 35074.6207 | 604 W Augusta Ave        | Converted Commercial (Now Residential)       | 0                | RHD    | 1911         | 2,404     | Emerson/Garfield   |
| 36284.0606 | 6509 N Lee St            | Retail - Auto (vehicle storage, contracting) | 0                | RSF    | 1975         | 2,000     | Hillyard           |
| 35302.3612 | 904 W 20th Ave           | Former Retail                                | 0                | RSF    | 1928         | 2,492     | Manito/Cannon Hill |
| 35203.1803 | 922 S Cowley St          | Service - Finance                            | 0                | RHD    | 1956         | 4,038     | Cliff-Cannon       |
| 35054.3501 | 928 E Liberty Ave        | Office Secondary Use - Possibly Vacant       | 0                | RSF    | 1952         | 1,548     | Nevada Heights     |
| 25133.0314 | 2501 W Broadway Ave      | Former Store and Attached Duplex             | 0                | RSF    | 1907         | 1,996     | West Central       |
| 35062.4101 | 705 W Heroy Ave          | Former Branch Library                        | 0                | RSF    | 1930         | 1,680     | North Hill         |

Note: This list is of known suspected eligible sites only. The sites listed are subject to site review and verification. Sources: Spokane County Assessor, City of Spokane Visual Survey