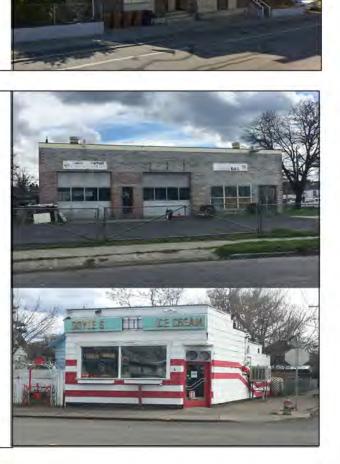

Key to Zoning Designations:

RA=Residential Agricultural RSF=Residential Single-Family

RMF=Residential Multifamily RHD=Residential High Density

RTF=Residential Two-Family

Photo sources: City of Spokane, Spokane County Assessor, Google Street View, Bing Streetside