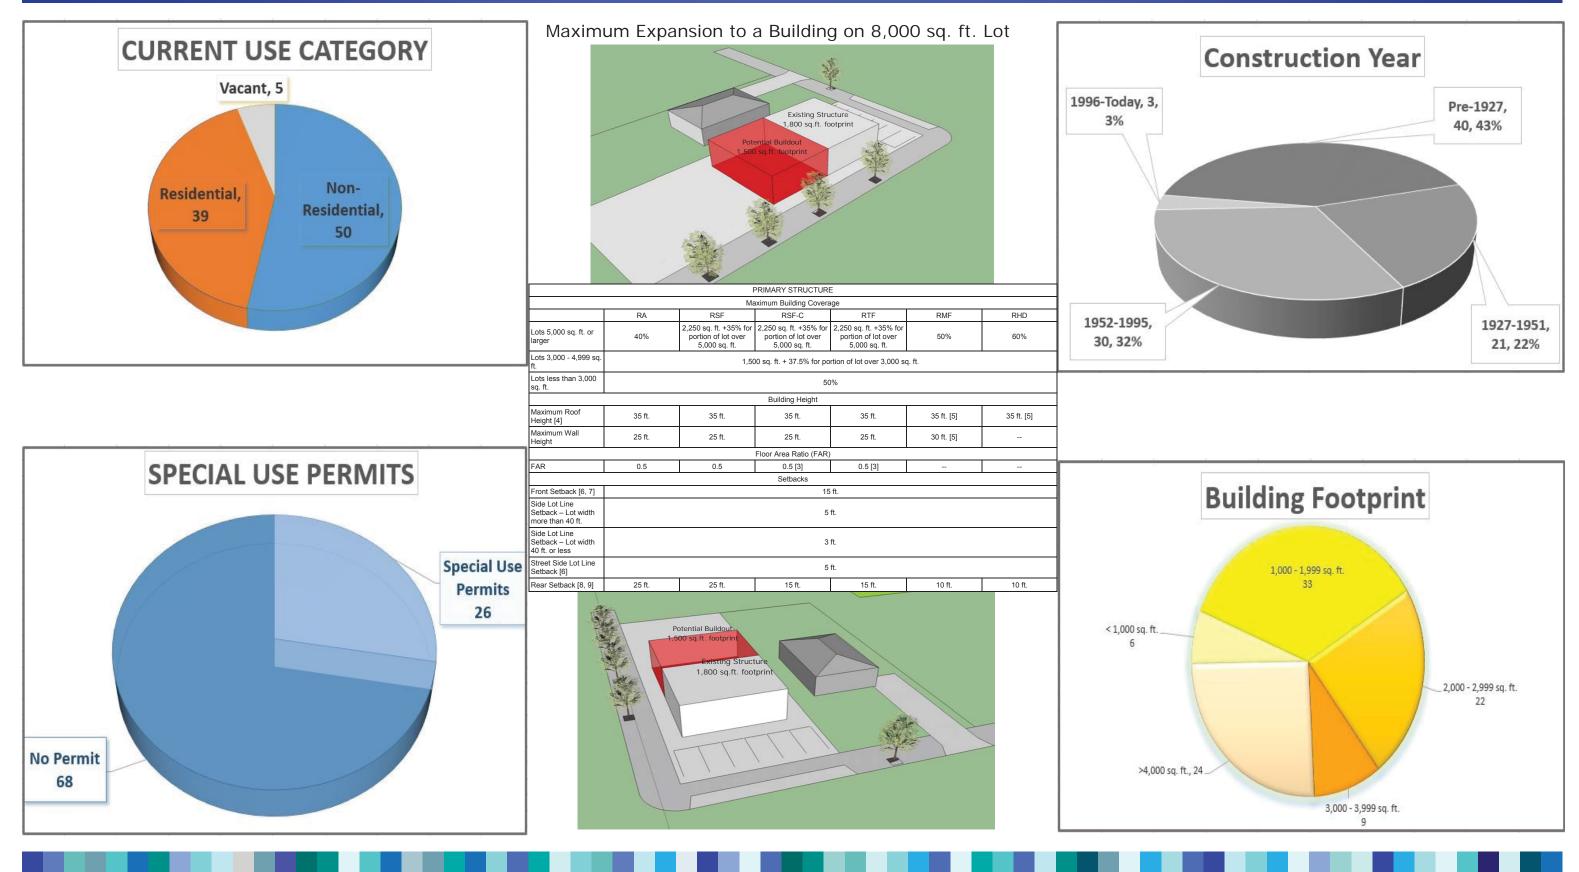

| Known Potentially Qualifying Properties under Proposed Expanded SMC 17C.370 - Including Sites Not on Arterials<br>Existing Neighborhood Commercial Structures within Residential Zones |            |                         |                                              |                 |         |        |              |           |                   |                       |                        |                     |                   |                         |                  |
|----------------------------------------------------------------------------------------------------------------------------------------------------------------------------------------|------------|-------------------------|----------------------------------------------|-----------------|---------|--------|--------------|-----------|-------------------|-----------------------|------------------------|---------------------|-------------------|-------------------------|------------------|
| ID                                                                                                                                                                                     | Parcel     | Full Address            | Observed Use/Structure                       | Use<br>Category | Feet to | Zoning | Construction | Footprint | Neighborhood      | Historic<br>Registry? | Special Use<br>Permit? | On Trolley<br>Line? | Near<br>Arterial? | On 1952 Land<br>Use Map | Council<br>Dist. |
| 1                                                                                                                                                                                      | 35044.0411 | 2307 E Glass Ave        | Converted Fire Station                       | Residential     | 660     | RSF    | 1913         | 1,300     | Bemiss            | No                    | Yes                    | No                  | No                | Yes                     | 1                |
| 2                                                                                                                                                                                      | 35091.2412 | 2 2101 E Illinois Ave   | Possible Retail                              | Non-Res         | 0       | RSF    | 1923         | 1,308     | Bemiss            | No                    | No                     | Yes                 | Yes               | No                      | 1                |
| 3                                                                                                                                                                                      | 35161.2108 | 2229 E Boone Ave        | Former Retail                                | Residential     | 1000    | RSF    | 1926         | 2,874     | Chief Garry Park  | No                    | No                     | Yes                 | No                | No                      | 1                |
| 4                                                                                                                                                                                      | 35161.2007 | 2327 E Boone Ave        | Former Retail                                | Residential     | 1000    | RSF    | 1911         | 750       | Chief Garry Park  | No                    | No                     | Yes                 | No                | No                      | 1                |
| 5                                                                                                                                                                                      | 35161.1708 | 2623 E Boone Ave        | Former Retail                                | Residential     | 990     | RSF    | 1912         | 1,568     | Chief Garry Park  | No                    | No                     | Yes                 | No                | No                      | 1                |
| 6                                                                                                                                                                                      | 35162.2505 | 5 1125 N Magnolia St    | Former Commercial                            | Residential     | 375     | RSF    | 1902         | 2,064     | Chief Garry Park  | No                    | No                     | Yes                 | No                | No                      | 1                |
| 7                                                                                                                                                                                      | 35162.4007 | 7 1929 E Mallon Ave     | Former Commercial                            | Residential     | 0       | RSF    | 1906         | 1,316     | Chief Garry Park  | No                    | No                     | No                  | Yes               | No                      | 1                |
| 8                                                                                                                                                                                      | 35161.2905 | 5 1115 N Nelson St      | Wholesale - Garage                           | Non-Res         | 1200    | RSF    | 1980         | 2,240     | Chief Garry Park  | No                    | Yes                    | Yes                 | No                | No                      | 1                |
| 9                                                                                                                                                                                      | 36284.0606 | 6 6509 N Lee St         | Retail - Auto (vehicle storage, contracting) | Non-Res         | 0       | RSF    | 1975         | 2,000     | Hillyard          | No                    | No                     | Yes                 | Yes               | No                      | 1                |
| 10                                                                                                                                                                                     | 35031.0618 | 4121 E Rich Ave         | Warehouse                                    | Non-Res         | 1100    | RSF    | 1979         | 440       | Hillyard          | No                    | No                     | No                  | No                | No                      | 1                |
| 11                                                                                                                                                                                     | 35031.0617 | 4125 E Rich Ave         | Warehouse                                    | Non-Res         | 1060    | RSF    | 1979         | 3,200     | Hillyard          | No                    | No                     | No                  | No                | No                      | 1                |
| 12                                                                                                                                                                                     | 36334.1327 | 5111 N Stone St         | Converted Retail                             | Residential     | 600     | RSF    | 1916         | 1,649     | Hillyard          | No                    | No                     | No                  | No                | Yes                     | 1                |
| 13                                                                                                                                                                                     | 36334.3025 | 2612 E Wabash Ave       | Possible Former Retail                       | Residential     | 730     | RSF    | 1923         | 1,723     | Hillyard          | No                    | No                     | No                  | No                | Yes                     | 1                |
| 14                                                                                                                                                                                     | 36334.2523 | 3 2102 E Wabash. Ave    | Storefront                                   | Non-Res         | 0       | RSF    | 1920         | 952       | Hillyard          | No                    | No                     | Yes                 | Yes               | Yes                     | 1                |
| 15                                                                                                                                                                                     | 35083.0607 | 2114 N Astor St         | Former Retail or Commercial                  | Residential     | 0       | RSF    | 1908         | 6,500     | Logan             | No                    | No                     | Yes                 | Yes               | No                      | 1                |
| 16                                                                                                                                                                                     | 35083.0501 | 1 2129 N Astor St       | Former Retail or Commercial                  | Residential     | 0       | RSF    | 1904         | 2,454     | Logan             | No                    | No                     | Yes                 | Yes               | No                      | 1                |
| 17                                                                                                                                                                                     | 35082.3606 | 2228 N Astor St         | Former Retail or Commercial                  | Residential     | 251     | RSF    | 1906         | 6,687     | Logan             | No                    | No                     | Yes                 | No                | No                      | 1                |
| 18                                                                                                                                                                                     | 35084.1010 | 0 1003 E Illinois Ave   | Former Retail                                | Residential     | 0       | RSF    | 1910         | 2,412     | Logan             | No                    | No                     | Yes                 | Yes               | No                      | 1                |
| 19                                                                                                                                                                                     | 35083.4706 | 525 E Mission Ave       | Office - Former Library                      | Non-Res         | 0       | RSF    | 1918         | 8,640     | Logan             | NRSR                  | No                     | No                  | Yes               | No                      | 1                |
| 20                                                                                                                                                                                     | 35092.1007 | 2902 N Perry St         | Wholesale                                    | Non-Res         | 0       | RMF    | 1956         | 5,075     | Logan             | No                    | No                     | No                  | Yes               | No                      | 1                |
| 21                                                                                                                                                                                     | 35102.3702 | 2 2929 E Upriver Dr     | Unknown Non-Residential - Possibly Vacant    | Non-Res         | 0       | RMF    | 1919         | 3,016     | Minnehaha         | No                    | No                     | No                  | Yes               | No                      | 1                |
| 23                                                                                                                                                                                     | 35053.3201 | 1 556 E Bridgeport Ave  | Multi-Family - former store                  | Residential     | 0       | RSF    | 1909         | 2,100     | Nevada Heights    | No                    | Yes                    | No                  | Yes               | No                      | 1                |
| 24                                                                                                                                                                                     | 36324.0729 | 9 5202 N Nevada St      | Auto Repair and Maintentance                 | Non-Res         | 0       | RSF    | 1956         | 2,396     | Nevada Heights    | No                    | No                     | Yes                 | Yes               | No                      | 1                |
| 25                                                                                                                                                                                     | 36321.1713 | 3 1211 E Columbia Ave   | General Purpose Building                     | Residential     | 832     | RSF    | 1937         | 1,320     | Nevada Heights    | No                    | No                     | No                  | No                | Yes                     | 1                |
| 27                                                                                                                                                                                     | 35053.3828 | 127 E Euclid Ave        | Service - Professional                       | Non-Res         | 1170    | RSF    | 1994         | 1,976     | Nevada Heights    | No                    | Yes                    | No                  | No                | No                      | 1                |
| 28                                                                                                                                                                                     | 35054.3926 | 1011 E Euclid Ave       | Service - Qwest - Office                     | Non-Res         | 100     | RTF    | 1956         | 11,692    | Nevada Heights    | No                    | Yes                    | No                  | No                | No                      | 1                |
| 29                                                                                                                                                                                     | 35053.1709 | 502 E Gordon Ave        | Former Retail - Currently Multi-family       | Residential     | 0       | RSF    | 1902         | 7,504     | Nevada Heights    | No                    | No                     | No                  | Yes               | No                      | 1                |
| 30                                                                                                                                                                                     | 35053.3401 | 428 E Liberty Ave       | Converted Retail                             | Residential     | 278     | RSF    | 1913         | 1,760     | Nevada Heights    | No                    | No                     |                     |                   | Yes                     | 1                |
| 31                                                                                                                                                                                     | 35053.3022 | 2 3201 N Lidgerwood St  | Retail - Gen                                 | Non-Res         | 145     | RSF    | 1909         | 3,405     | Nevada Heights    | No                    | No                     | Yes                 | No                | No                      | 1                |
| 34                                                                                                                                                                                     | 36323.1121 | 1 5023 N Addison St     | Store (Possibly Vacant)                      | Non-Res         | 0       | RSF    | 1914         | 2,502     | Nevada Heights    | No                    | No                     | No                  | Yes               | Yes                     | 1                |
| 35                                                                                                                                                                                     | 35052.2920 | 15 E Walton Ave         | Retail Other - Not in Use                    | Residential     | 125     | RMF    | 1942         | 2,905     | Nevada Heights    | No                    | No                     | No                  | No                | No                      | 1                |
| 36                                                                                                                                                                                     | 35054.1417 | 7 3601 N Nevada St      | Service - Gen                                | Non-Res         | 0       | RSF    | 1931         | 2,790     | Nevada Heights    | No                    | Yes                    | Yes                 | Yes               | No                      | 1                |
| 37                                                                                                                                                                                     | 36324.3422 | 2 4803 N Nevada St      | Restaurant                                   | Non-Res         | 0       | RSF    | 1905         | 1,666     | Nevada Heights    | No                    | Yes                    | Yes                 | Yes               | Yes                     | 1                |
| 38                                                                                                                                                                                     | 35054.3501 | 1 928 E Liberty Ave     | Office Secondary Use - Possibly Vacant       | Residential     | 0       | RSF    | 1952         | 1,548     | Nevada Heights    | No                    | No                     | Yes                 | Yes               | No                      | 1                |
| 39                                                                                                                                                                                     | 36333.4207 | 7 1701 E Wellesley Ave  | Converted Commercial or Retail               | Residential     | 0       | RSF    | 1907         | 1,865     | Whitman           | No                    | No                     | No                  | Yes               | Yes                     | 1                |
| 40                                                                                                                                                                                     | 25242.0101 | 2105 W Pacific Ave      | Service - Professional - Dentistry           | Non-Res         | 920     | RHD    | 1973         | 3,485     | Browne's Addition | No                    | No                     | Yes                 | No                | No                      | 2                |
| 41                                                                                                                                                                                     | 35193.1405 | 5 1117 W 10th Ave       | Former Office                                | Residential     | 800     | RSF    | 1907         | 3,490     | Cliff-Cannon      | No                    | No                     | Yes                 | No                | No                      | 2                |
| 43                                                                                                                                                                                     | 35193.0505 | 5 804 S Monroe St       | Office - Former Fire Station                 | Non-Res         | 0       | RMF    | 1932         | 4,000     | Cliff-Cannon      | NRSR                  | Yes                    | No                  | Yes               | Yes                     | 2                |
| 44                                                                                                                                                                                     |            | 3 922 S Cowley St       | Service - Finance                            | Non-Res         | 0       | RHD    | 1956         | 4,038     | Cliff-Cannon      | No                    | No                     | No                  | Yes               | No                      | 2                |
| 45                                                                                                                                                                                     |            | 3 4315 S Scott St       | Office                                       | Non-Res         | 0       | RSF    | 1932         | 2,742     | Comstock          | No                    | Yes                    | No                  | Yes               | No                      | 2                |
| 46                                                                                                                                                                                     |            | 6 1801 E 11th Ave       | Former Retail                                | Residential     | 540     | RSF    | 1925         | 1,976     | East Central      | No                    | No                     | Yes                 | No                | Yes                     | 2                |
| 47                                                                                                                                                                                     |            | 7 1928 E 3rd Ave        | Retail (Vacant)                              | Vacant          | 0       | RTF    | 1910         | 1,500     | East Central      | No                    | No                     | No                  | Yes               | Yes                     | 2                |
| 48                                                                                                                                                                                     |            | 6 1930 E 3rd Ave        | Retail (Vacant) Attached to 35212.3507       | Vacant          | 0       | RTF    | 1987         | 2,481     | East Central      | No                    | No                     | No                  | Yes               | No                      | 2                |
| 49                                                                                                                                                                                     |            | 1013 E 9th Ave          | Service - Repair                             | Non-Res         | 850     | RSF    | 1895         | 8,552     | East Central      | No                    | No                     | No                  | No                | No                      | 2                |
| 50                                                                                                                                                                                     |            | 3 1421 E Celesta Ave    | Converted Industrial                         | Residential     | 965     | RMF    | 1908         | 11,093    | East Central      | NRSR                  | Yes                    | No                  | No                | Yes                     | 2                |
| 51                                                                                                                                                                                     |            | 328 S Fiske St          | Former Commercial                            | Residential     | 220     | RTF    | 1915         | 1,876     | East Central      | No                    | No                     | No                  | No                | Yes                     | 2                |
| 52                                                                                                                                                                                     |            | 6 1026 E Newark Ave     | Abandoned Retail                             | Residential     | 0       | RSF    | 1926         | 2,214     | East Central      | No                    | No                     | No                  | Yes               | No                      | 2                |
| 53                                                                                                                                                                                     |            | 1 2702 E 5th Ave        | Former Masonic Lodge                         | Residential     | 0       | RTF    | 1927         | 1,600     | East Central      | No                    | Yes                    | Yes                 | Yes               | Yes                     | 2                |
| 54                                                                                                                                                                                     |            | 9 615 S Thor St         | Service - Professional                       | Non-Res         | 0       | RTF    | 1955         | 3,833     | East Central      | No                    | Yes                    | No                  | Yes               | No                      | 2                |
| 55                                                                                                                                                                                     |            | 1508 S Chestnut St      | Wholesale                                    | Non-Res         | 525     | RSF    | 1954         | 2,120     | Latah/Hangman     | No                    | No                     | Yes                 | No                | Yes                     | 2                |
| 56                                                                                                                                                                                     |            | 1602 S Chestnut St      | Service - Finance                            | Non-Res         | 620     | RSF    | 1904         | 2,000     | Latah/Hangman     | No                    | Yes                    | Yes                 | No                | Yes                     | 2                |
| 57                                                                                                                                                                                     |            | 3 1611 S Chestnut St    | Wholesale                                    | Non-Res         | 530     | RSF    | 1955         | 7,224     | Latah/Hangman     | No                    | No                     | No                  | No                | No                      | 2                |
| 58                                                                                                                                                                                     | 25243.3901 | 1126 S Coeur d'Alene St | Possible Former Retail - Auto Court          | Residential     | 300     | RSF    | 1929         | 1,260     | Latah/Hangman     | No                    | No                     |                     |                   | Yes                     | 2                |

| Known Potentially Qualifying Properties under Proposed Expanded SMC 17C.370 - Including Sites Not on Arterials |            |                          |                                         |             |          |        |              |           |                    |           |             |            |           |              |         |
|----------------------------------------------------------------------------------------------------------------|------------|--------------------------|-----------------------------------------|-------------|----------|--------|--------------|-----------|--------------------|-----------|-------------|------------|-----------|--------------|---------|
| Existing Neighborhood Commercial Structures within Residential Zones                                           |            |                          |                                         |             |          |        |              |           |                    |           |             |            |           |              |         |
|                                                                                                                |            |                          |                                         | Use         | Feet to  |        | Construction |           | Neighborhood       | Historic  | Special Use | On Trolley | Near      | On 1952 Land | Council |
| ID                                                                                                             | Parcel     | Full Address             | Observed Use/Structure                  | Category    | Arterial | Zoning | Year         | Footprint | Council            | Registry? | Permit?     | Line?      | Arterial? | Use Map      | Dist.   |
| 59                                                                                                             | 25251.1805 | 1732 S Inland Empire Way | Retail - General Mrchds - Nursery       | Non-Res     | 0        | RA     | 1947         | 8,428     | Latah/Hangman      | No        | No          | No         | Yes       | No           | 2       |
| 60                                                                                                             | 25251.2103 | 2100 S Inland Empire Way | Retail - General Mrchds - Nursery       | Non-Res     | 0        | RSF    | 1939         | 20,126    | Latah/Hangman      | No        | Yes         | No         | Yes       | No           | 2       |
| 61                                                                                                             | 25254.0110 | 2134 S Inland Empire Way | Wholesale                               | Non-Res     | 0        | RSF    | 1982         | 13,400    | Latah/Hangman      | No        | Yes         | No         | Yes       | No           | 2       |
| 62                                                                                                             | 25254.0210 | 2206 S Inland Empire Way | Commercial Use - Accessory to Dwelling  | Residential | 0        | RSF    | 1950         | 2,082     | Latah/Hangman      | No        | Yes         | No         | Yes       | Yes          | 2       |
| 63                                                                                                             | 25251.2004 | 1930 S Inland Empire Way | Service Repair                          | Non-Res     | 0        | RSF    | 1939         | 1,250     | Latah/Hangman      | No        | Yes         | No         | Yes       | Yes          | 2       |
| 64                                                                                                             | 25361.0004 | 3504 S Inland Empire Way | Retail - Auto                           | Non-Res     | 0        | RSF    | 1986         | 2,000     | Latah/Hangman      | No        | Yes         | No         | Yes       | No           | 2       |
| 65                                                                                                             |            | 904 W 20th Ave           | Former Retail                           | Residential | 0        | RSF    | 1928         | 2,492     | Manito/Cannon Hill | No        | Yes         | Yes        | Yes       | Yes          | 2       |
| 66                                                                                                             | 25134.4508 | 1423 W Clarke Ave        | Converted Commercial                    | Residential | 260      | RMF    | 1935         | 1,749     | Peaceful Valley    | No        | No          | No         | No        | Yes          | 2       |
| 67                                                                                                             | 25134.4124 | 107 N Maple St           | Converted School - Now Residential      | Residential | 100      | RMF    | 1918         | 11,250    | Peaceful Valley    | NRSR      | No          | No         | No        | Yes          | 2       |
| 68                                                                                                             | 35292.1219 | 1919 S Grand Blvd        | Service - Professional                  | Non-Res     | 0        | RSF    | 2007         | 3,878     | Rockwood           | No        | No          | Yes        | Yes       | No           | 2       |
| 69                                                                                                             | 35292.1220 | 1923 S Grand Blvd        | Service - Professional                  | Non-Res     | 0        | RSF    | 2007         | 3,351     | Rockwood           | No        | No          | Yes        | Yes       | No           | 2       |
| 70                                                                                                             | 35292.2014 | 2103 S Grand Blvd        | Service - Professional                  | Non-Res     | 0        | RSF    | 1959         | 1,564     | Rockwood           | No        | Yes         | Yes        | Yes       | No           | 2       |
| 71                                                                                                             | 25271.0504 | 1606 S Assembly St       | Wholesale - Nursery                     | Non-Res     | 0        | RSF    | 1949         | 11,620    | West Hills         | No        | No          | No         | Yes       | No           | 2       |
| 72                                                                                                             |            | 3500 W Woodland Blvd     | Storage/Shop? - Finch Arboretum - REMOV | Non-Res     | 0        | RSF    | 1971         | 1,568     | West Hills         | No        | No          | No         | Yes       | No           | 2       |
| 73                                                                                                             | 25275.2510 | 1611 S Geiger Blvd       | Wholesale                               | Non-Res     | 0        | RSF    | 1982         | 10,500    | West Hills         | No        | No          | No         | Yes       | No           | 2       |
| 74                                                                                                             |            | 3019 W Rockwell Ave      | Former Commercial                       | Residential | 0        | RSF    | 1930         | 1,605     | Audubon/Downriver  | No        | No          | Yes        | Yes       | Yes          | 3       |
| 75                                                                                                             | 25021.1425 | 3607 W Princeton Ave     | Possible Former Retail                  | Residential | 660      | RSF    | 1971         | 2,148     | Audubon/Downriver  | No        | Yes         | No         | No        | Yes          | 3       |
| 76                                                                                                             | 25021.3311 | 4203 N Driscoll Blvd     | Gas station/convenience store           | Non-Res     | 0        | RSF    | 1956         | 1,049     | Audubon/Downriver  | No        | No          | Yes        | Yes       | Yes          | 3       |
| 77                                                                                                             | 25024.5311 | 3404 W Northwest Blvd    | Dental Office                           | Non-Res     | 0        | RSF    | 1988         | 1,766     | Audubon/Downriver  | No        | No          | Yes        | Yes       | Yes          | 3       |
| 78                                                                                                             | 25121.3205 | 2659 N Ash St            | Professional Services - GROUP CARE      | Non-Res     | 0        | RSF    | 1907         | 6,688     | Emerson/Garfield   | No        | Yes         | No         | Yes       | No           | 3       |
| 79                                                                                                             | 35074.1710 | 2124 N Atlantic St       | Service - Repair                        | Non-Res     | 222      | RSF    | 1914         | 4,800     | Emerson/Garfield   | No        | Yes         | No         | No        | No           | 3       |
| 80                                                                                                             |            | 1434 W Carlisle Ave      | Former Retail - Suspected               | Residential | 410      | RSF    | 1909         | 819       | Emerson/Garfield   | No        | No          | No         | No        | Yes          | 3       |
| 81                                                                                                             | 35063.3702 | 1024 W Dalton Ave        | Service - Repair                        | Non-Res     | 270      | RSF    | 1958         | 1,200     | Emerson/Garfield   | No        | No          | No         | No        | No           | 3       |
| 82                                                                                                             | 35181.2801 | 1501 N Howard St         | Service - Finance                       | Non-Res     | 0        | RHD    | 1979         | 9,758     | Emerson/Garfield   | No        | No          | No         | Yes       | No           | 3       |
| 83                                                                                                             |            | 604 W Augusta Ave        | Converted Commercial (Now Residential)  | Residential | 0        | RHD    | 1911         | 2,404     | Emerson/Garfield   | No        | No          | No         | Yes       | Yes          | 3       |
| 84                                                                                                             |            | 546 W Maxwell Ave        | Former Commercial                       | Non-Res     | 0        | RHD    | 1923         | 6,350     | Emerson/Garfield   | No        | No          | No         | Yes       | Yes          | 3       |
| 85                                                                                                             |            | 601 W Mansfield Ave      | Retail (Vacant)                         | Non-Res     | 0        | RTF    | 1936         | 2,686     | Emerson/Garfield   | No        | Yes         | No         | Yes       | Yes          | 3       |
| 86                                                                                                             |            | 5007 N Wall St           | Accessory Building                      | Residential | 0        | RSF    | 1944         | 552       | North Hill         | No        | No          | No         | Yes       | Yes          | 3       |
| 87                                                                                                             |            | 705 W Heroy Ave          | Former Branch Library                   | Residential | 0        | RSF    | 1930         | 1,680     | North Hill         | No        | No          |            | Yes       | Yes          | 3       |
| 88                                                                                                             |            | 4828 N Madison St        | Former Retail - Now Multifamily         | Residential | 280      | RSF    | 1909         | 1,591     | North Hill         | No        | No          | Yes        | No        | Yes          | 3       |
| 89                                                                                                             |            | 5029 W Madison St        | Former Retail                           | Residential | 320      | RSF    | 1928         | 1,100     | North Hill         | No        | Yes         | Yes        | No        | Yes          | 3       |
| 90                                                                                                             |            | 2001 W Boone Ave         | Converted Retail (Possibly Vacant)      | Vacant      | 0        | RHD    | 1957         | 1,308     | West Central       | No        | No          | Yes        | Yes       | No           | 3       |
| 91                                                                                                             |            | 2229 W Boone Ave         | Retail - Ice Cream                      | Non-Res     | 0        | RSF    | 1928         | 478       | West Central       | NR        | No          | Yes        | Yes       | No           | 3       |
| 92                                                                                                             |            | 2501 W Broadway Ave      | Former Store and Attached Duplex        | Vacant      | 0        | RSF    | 1907         | 1,996     | West Central       | No        | No          | Yes        | Yes       | Yes          | 3       |
| 93                                                                                                             |            | 2425 W Broadway Ave      | Service Repair                          | Vacant      | 0        | RSF    | 1957         | 1,500     | West Central       | No        | No          | Yes        | Yes       | No           | 3       |
| 94                                                                                                             |            | 2023 W Dean Ave          | Bakery                                  | Non-Res     | 451      | RHD    | 1905         | 1,500     | West Central       | SR        | No          | No         | No        | No           | 3       |
| 95                                                                                                             | 25132.2216 | 2502 W Boone Ave         | Former Retail                           | Residential | 0        | RSF    | 1928         | 1,440     | West Central       | No        | No          | Yes        | Yes       | No           | 3       |

Note: This list is of known potentially eligible sites only. The sites listed are subject to site review and verification. Sources: Spokane County Assessor, City of Spokane Visual Survey

#### Known Potentially Eligible Sites

Note: This list is of known potentially eligible sites only. The sites listed are subject to site review and verification Sources: Spokane County Assessor, City of Spokane Visual Survey

Key to Zoning Designations:

RA=Residential Agricultural RSF=Residential Single-Family

RMF=Residential Multifamily RHD=Residential High Density

RTF=Residential Two-Family

Photo sources: City of Spokane, Spokane County Assessor, Google Street View, Bing Streetside