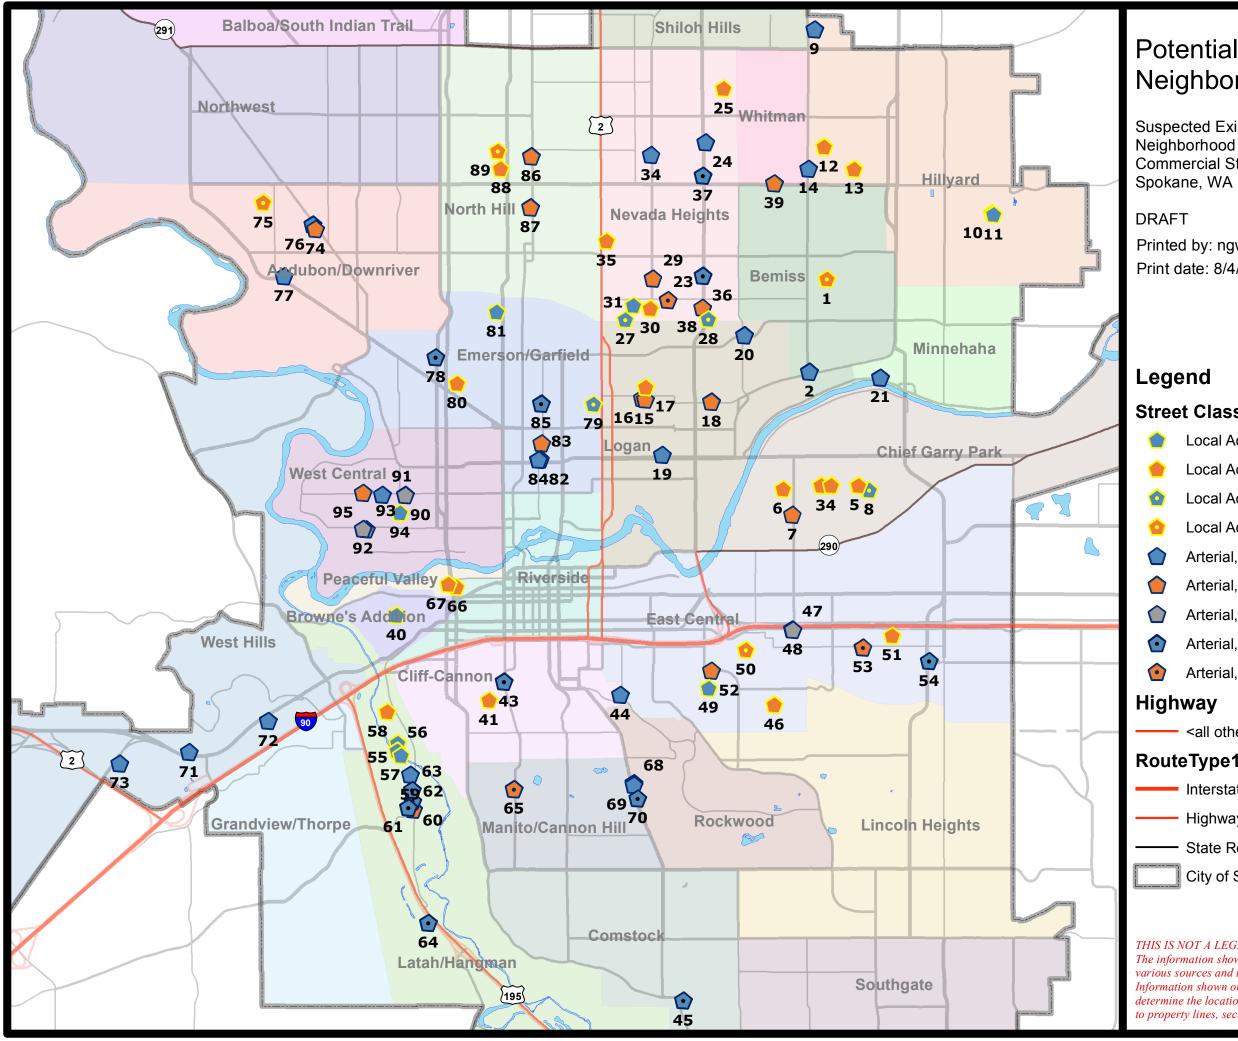

### Potentially Eligible Sites and **Neighborhood Council Boundaries**

Suspected Existing **Commercial Structures** 

Printed by: ngwinn Print date: 8/4/2017

#### Street Class, Spec. Use Permit Status, Use Categ.

- Local Access, Unknown if Special Use, Non-Residential
- Local Access, Unknown if Special Use, Residential
- Local Access, Special Use Permit, Non-Residential
- Local Access, Special Use Permit, Residential
- Arterial, Unknown if Special Use, Non-Residential
- Arterial, Unknown if Special Use, Residential
- Arterial, Unknown if Special Use, Vacant
- Arterial, Special Use Permit, Non-Residential
- Arterial, Special Use Permit, Residential