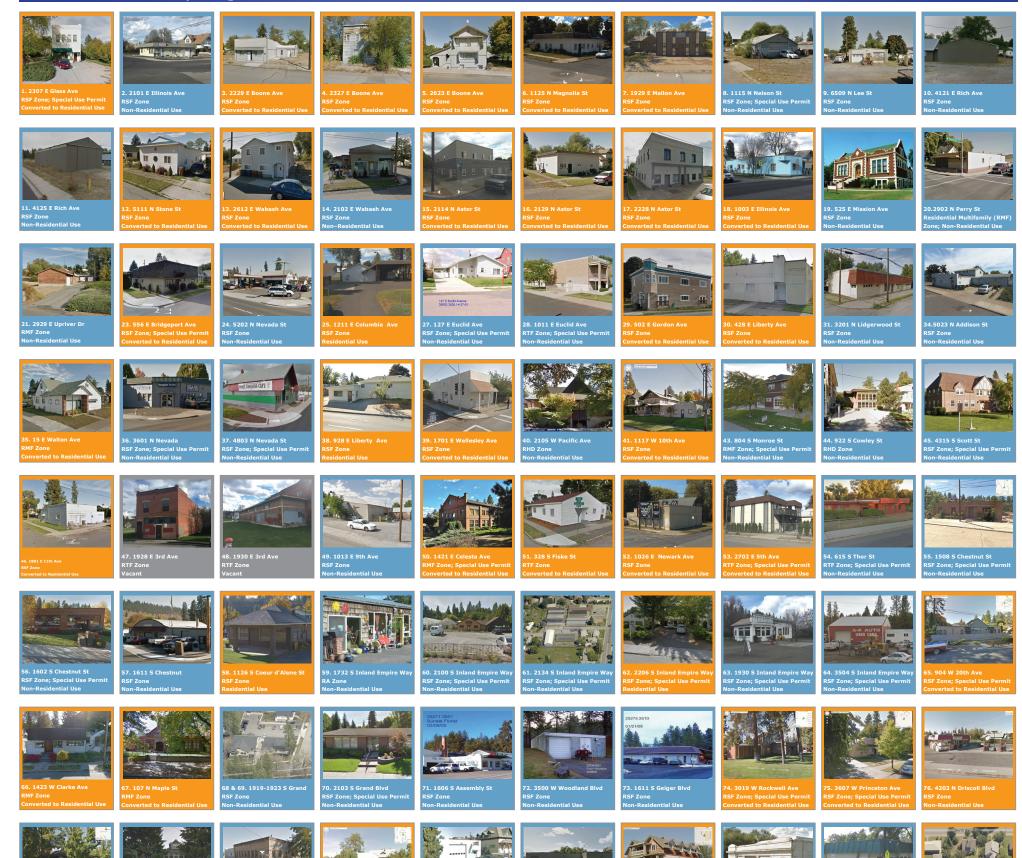

| Known Potentially Qualifying Properties under Proposed Expanded SMC 17C.370 - Including Sites Not on Arterials<br>Existing Neighborhood Commercial Structures within Residential Zones |            |                         |                                              |                 |         |        |              |           |                   |                       |                        |                     |                   |                         |                  |
|----------------------------------------------------------------------------------------------------------------------------------------------------------------------------------------|------------|-------------------------|----------------------------------------------|-----------------|---------|--------|--------------|-----------|-------------------|-----------------------|------------------------|---------------------|-------------------|-------------------------|------------------|
| ID                                                                                                                                                                                     | Parcel     | Full Address            | Observed Use/Structure                       | Use<br>Category | Feet to | Zoning | Construction | Footprint | Neighborhood      | Historic<br>Registry? | Special Use<br>Permit? | On Trolley<br>Line? | Near<br>Arterial? | On 1952 Land<br>Use Map | Council<br>Dist. |
| 1                                                                                                                                                                                      | 35044.0411 | 2307 E Glass Ave        | Converted Fire Station                       | Residential     | 660     | RSF    | 1913         | 1,300     | Bemiss            | No                    | Yes                    | No                  | No                | Yes                     | 1                |
| 2                                                                                                                                                                                      | 35091.2412 | 2 2101 E Illinois Ave   | Possible Retail                              | Non-Res         | 0       | RSF    | 1923         | 1,308     | Bemiss            | No                    | No                     | Yes                 | Yes               | No                      | 1                |
| 3                                                                                                                                                                                      | 35161.2108 | 2229 E Boone Ave        | Former Retail                                | Residential     | 1000    | RSF    | 1926         | 2,874     | Chief Garry Park  | No                    | No                     | Yes                 | No                | No                      | 1                |
| 4                                                                                                                                                                                      | 35161.2007 | 2327 E Boone Ave        | Former Retail                                | Residential     | 1000    | RSF    | 1911         | 750       | Chief Garry Park  | No                    | No                     | Yes                 | No                | No                      | 1                |
| 5                                                                                                                                                                                      | 35161.1708 | 2623 E Boone Ave        | Former Retail                                | Residential     | 990     | RSF    | 1912         | 1,568     | Chief Garry Park  | No                    | No                     | Yes                 | No                | No                      | 1                |
| 6                                                                                                                                                                                      | 35162.2505 | 5 1125 N Magnolia St    | Former Commercial                            | Residential     | 375     | RSF    | 1902         | 2,064     | Chief Garry Park  | No                    | No                     | Yes                 | No                | No                      | 1                |
| 7                                                                                                                                                                                      | 35162.4007 | 7 1929 E Mallon Ave     | Former Commercial                            | Residential     | 0       | RSF    | 1906         | 1,316     | Chief Garry Park  | No                    | No                     | No                  | Yes               | No                      | 1                |
| 8                                                                                                                                                                                      | 35161.2905 | 5 1115 N Nelson St      | Wholesale - Garage                           | Non-Res         | 1200    | RSF    | 1980         | 2,240     | Chief Garry Park  | No                    | Yes                    | Yes                 | No                | No                      | 1                |
| 9                                                                                                                                                                                      | 36284.0606 | 6 6509 N Lee St         | Retail - Auto (vehicle storage, contracting) | Non-Res         | 0       | RSF    | 1975         | 2,000     | Hillyard          | No                    | No                     | Yes                 | Yes               | No                      | 1                |
| 10                                                                                                                                                                                     | 35031.0618 | 4121 E Rich Ave         | Warehouse                                    | Non-Res         | 1100    | RSF    | 1979         | 440       | Hillyard          | No                    | No                     | No                  | No                | No                      | 1                |
| 11                                                                                                                                                                                     | 35031.0617 | 4125 E Rich Ave         | Warehouse                                    | Non-Res         | 1060    | RSF    | 1979         | 3,200     | Hillyard          | No                    | No                     | No                  | No                | No                      | 1                |
| 12                                                                                                                                                                                     | 36334.1327 | 5111 N Stone St         | Converted Retail                             | Residential     | 600     | RSF    | 1916         | 1,649     | Hillyard          | No                    | No                     | No                  | No                | Yes                     | 1                |
| 13                                                                                                                                                                                     | 36334.3025 | 2612 E Wabash Ave       | Possible Former Retail                       | Residential     | 730     | RSF    | 1923         | 1,723     | Hillyard          | No                    | No                     | No                  | No                | Yes                     | 1                |
| 14                                                                                                                                                                                     | 36334.2523 | 3 2102 E Wabash. Ave    | Storefront                                   | Non-Res         | 0       | RSF    | 1920         | 952       | Hillyard          | No                    | No                     | Yes                 | Yes               | Yes                     | 1                |
| 15                                                                                                                                                                                     | 35083.0607 | 2114 N Astor St         | Former Retail or Commercial                  | Residential     | 0       | RSF    | 1908         | 6,500     | Logan             | No                    | No                     | Yes                 | Yes               | No                      | 1                |
| 16                                                                                                                                                                                     | 35083.0501 | 1 2129 N Astor St       | Former Retail or Commercial                  | Residential     | 0       | RSF    | 1904         | 2,454     | Logan             | No                    | No                     | Yes                 | Yes               | No                      | 1                |
| 17                                                                                                                                                                                     | 35082.3606 | 2228 N Astor St         | Former Retail or Commercial                  | Residential     | 251     | RSF    | 1906         | 6,687     | Logan             | No                    | No                     | Yes                 | No                | No                      | 1                |
| 18                                                                                                                                                                                     | 35084.1010 | 0 1003 E Illinois Ave   | Former Retail                                | Residential     | 0       | RSF    | 1910         | 2,412     | Logan             | No                    | No                     | Yes                 | Yes               | No                      | 1                |
| 19                                                                                                                                                                                     | 35083.4706 | 525 E Mission Ave       | Office - Former Library                      | Non-Res         | 0       | RSF    | 1918         | 8,640     | Logan             | NRSR                  | No                     | No                  | Yes               | No                      | 1                |
| 20                                                                                                                                                                                     | 35092.1007 | 2902 N Perry St         | Wholesale                                    | Non-Res         | 0       | RMF    | 1956         | 5,075     | Logan             | No                    | No                     | No                  | Yes               | No                      | 1                |
| 21                                                                                                                                                                                     | 35102.3702 | 2 2929 E Upriver Dr     | Unknown Non-Residential - Possibly Vacant    | Non-Res         | 0       | RMF    | 1919         | 3,016     | Minnehaha         | No                    | No                     | No                  | Yes               | No                      | 1                |
| 23                                                                                                                                                                                     | 35053.3201 | 1 556 E Bridgeport Ave  | Multi-Family - former store                  | Residential     | 0       | RSF    | 1909         | 2,100     | Nevada Heights    | No                    | Yes                    | No                  | Yes               | No                      | 1                |
| 24                                                                                                                                                                                     | 36324.0729 | 9 5202 N Nevada St      | Auto Repair and Maintentance                 | Non-Res         | 0       | RSF    | 1956         | 2,396     | Nevada Heights    | No                    | No                     | Yes                 | Yes               | No                      | 1                |
| 25                                                                                                                                                                                     | 36321.1713 | 3 1211 E Columbia Ave   | General Purpose Building                     | Residential     | 832     | RSF    | 1937         | 1,320     | Nevada Heights    | No                    | No                     | No                  | No                | Yes                     | 1                |
| 27                                                                                                                                                                                     | 35053.3828 | 127 E Euclid Ave        | Service - Professional                       | Non-Res         | 1170    | RSF    | 1994         | 1,976     | Nevada Heights    | No                    | Yes                    | No                  | No                | No                      | 1                |
| 28                                                                                                                                                                                     | 35054.3926 | 1011 E Euclid Ave       | Service - Qwest - Office                     | Non-Res         | 100     | RTF    | 1956         | 11,692    | Nevada Heights    | No                    | Yes                    | No                  | No                | No                      | 1                |
| 29                                                                                                                                                                                     | 35053.1709 | 502 E Gordon Ave        | Former Retail - Currently Multi-family       | Residential     | 0       | RSF    | 1902         | 7,504     | Nevada Heights    | No                    | No                     | No                  | Yes               | No                      | 1                |
| 30                                                                                                                                                                                     | 35053.3401 | 428 E Liberty Ave       | Converted Retail                             | Residential     | 278     | RSF    | 1913         | 1,760     | Nevada Heights    | No                    | No                     |                     |                   | Yes                     | 1                |
| 31                                                                                                                                                                                     | 35053.3022 | 2 3201 N Lidgerwood St  | Retail - Gen                                 | Non-Res         | 145     | RSF    | 1909         | 3,405     | Nevada Heights    | No                    | No                     | Yes                 | No                | No                      | 1                |
| 34                                                                                                                                                                                     | 36323.1121 | 1 5023 N Addison St     | Store (Possibly Vacant)                      | Non-Res         | 0       | RSF    | 1914         | 2,502     | Nevada Heights    | No                    | No                     | No                  | Yes               | Yes                     | 1                |
| 35                                                                                                                                                                                     | 35052.2920 | 15 E Walton Ave         | Retail Other - Not in Use                    | Residential     | 125     | RMF    | 1942         | 2,905     | Nevada Heights    | No                    | No                     | No                  | No                | No                      | 1                |
| 36                                                                                                                                                                                     | 35054.1417 | 7 3601 N Nevada St      | Service - Gen                                | Non-Res         | 0       | RSF    | 1931         | 2,790     | Nevada Heights    | No                    | Yes                    | Yes                 | Yes               | No                      | 1                |
| 37                                                                                                                                                                                     | 36324.3422 | 2 4803 N Nevada St      | Restaurant                                   | Non-Res         | 0       | RSF    | 1905         | 1,666     | Nevada Heights    | No                    | Yes                    | Yes                 | Yes               | Yes                     | 1                |
| 38                                                                                                                                                                                     | 35054.3501 | 1 928 E Liberty Ave     | Office Secondary Use - Possibly Vacant       | Residential     | 0       | RSF    | 1952         | 1,548     | Nevada Heights    | No                    | No                     | Yes                 | Yes               | No                      | 1                |
| 39                                                                                                                                                                                     | 36333.4207 | 7 1701 E Wellesley Ave  | Converted Commercial or Retail               | Residential     | 0       | RSF    | 1907         | 1,865     | Whitman           | No                    | No                     | No                  | Yes               | Yes                     | 1                |
| 40                                                                                                                                                                                     | 25242.0101 | 2105 W Pacific Ave      | Service - Professional - Dentistry           | Non-Res         | 920     | RHD    | 1973         | 3,485     | Browne's Addition | No                    | No                     | Yes                 | No                | No                      | 2                |
| 41                                                                                                                                                                                     | 35193.1405 | 5 1117 W 10th Ave       | Former Office                                | Residential     | 800     | RSF    | 1907         | 3,490     | Cliff-Cannon      | No                    | No                     | Yes                 | No                | No                      | 2                |
| 43                                                                                                                                                                                     | 35193.0505 | 5 804 S Monroe St       | Office - Former Fire Station                 | Non-Res         | 0       | RMF    | 1932         | 4,000     | Cliff-Cannon      | NRSR                  | Yes                    | No                  | Yes               | Yes                     | 2                |
| 44                                                                                                                                                                                     |            | 3 922 S Cowley St       | Service - Finance                            | Non-Res         | 0       | RHD    | 1956         | 4,038     | Cliff-Cannon      | No                    | No                     | No                  | Yes               | No                      | 2                |
| 45                                                                                                                                                                                     |            | 3 4315 S Scott St       | Office                                       | Non-Res         | 0       | RSF    | 1932         | 2,742     | Comstock          | No                    | Yes                    | No                  | Yes               | No                      | 2                |
| 46                                                                                                                                                                                     |            | 6 1801 E 11th Ave       | Former Retail                                | Residential     | 540     | RSF    | 1925         | 1,976     | East Central      | No                    | No                     | Yes                 | No                | Yes                     | 2                |
| 47                                                                                                                                                                                     |            | 7 1928 E 3rd Ave        | Retail (Vacant)                              | Vacant          | 0       | RTF    | 1910         | 1,500     | East Central      | No                    | No                     | No                  | Yes               | Yes                     | 2                |
| 48                                                                                                                                                                                     |            | 6 1930 E 3rd Ave        | Retail (Vacant) Attached to 35212.3507       | Vacant          | 0       | RTF    | 1987         | 2,481     | East Central      | No                    | No                     | No                  | Yes               | No                      | 2                |
| 49                                                                                                                                                                                     |            | 1013 E 9th Ave          | Service - Repair                             | Non-Res         | 850     | RSF    | 1895         | 8,552     | East Central      | No                    | No                     | No                  | No                | No                      | 2                |
| 50                                                                                                                                                                                     |            | 3 1421 E Celesta Ave    | Converted Industrial                         | Residential     | 965     | RMF    | 1908         | 11,093    | East Central      | NRSR                  | Yes                    | No                  | No                | Yes                     | 2                |
| 51                                                                                                                                                                                     |            | 328 S Fiske St          | Former Commercial                            | Residential     | 220     | RTF    | 1915         | 1,876     | East Central      | No                    | No                     | No                  | No                | Yes                     | 2                |
| 52                                                                                                                                                                                     |            | 6 1026 E Newark Ave     | Abandoned Retail                             | Residential     | 0       | RSF    | 1926         | 2,214     | East Central      | No                    | No                     | No                  | Yes               | No                      | 2                |
| 53                                                                                                                                                                                     |            | 1 2702 E 5th Ave        | Former Masonic Lodge                         | Residential     | 0       | RTF    | 1927         | 1,600     | East Central      | No                    | Yes                    | Yes                 | Yes               | Yes                     | 2                |
| 54                                                                                                                                                                                     |            | 9 615 S Thor St         | Service - Professional                       | Non-Res         | 0       | RTF    | 1955         | 3,833     | East Central      | No                    | Yes                    | No                  | Yes               | No                      | 2                |
| 55                                                                                                                                                                                     |            | 1508 S Chestnut St      | Wholesale                                    | Non-Res         | 525     | RSF    | 1954         | 2,120     | Latah/Hangman     | No                    | No                     | Yes                 | No                | Yes                     | 2                |
| 56                                                                                                                                                                                     |            | 1602 S Chestnut St      | Service - Finance                            | Non-Res         | 620     | RSF    | 1904         | 2,000     | Latah/Hangman     | No                    | Yes                    | Yes                 | No                | Yes                     | 2                |
| 57                                                                                                                                                                                     |            | 3 1611 S Chestnut St    | Wholesale                                    | Non-Res         | 530     | RSF    | 1955         | 7,224     | Latah/Hangman     | No                    | No                     | No                  | No                | No                      | 2                |
| 58                                                                                                                                                                                     | 25243.3901 | 1126 S Coeur d'Alene St | Possible Former Retail - Auto Court          | Residential     | 300     | RSF    | 1929         | 1,260     | Latah/Hangman     | No                    | No                     |                     |                   | Yes                     | 2                |

Key to Zoning Designations:

RA=Residential Agricultural RSF=Residential Single-Family

RMF=Residential Multifamily RHD=Residential High Density

RTF=Residential Two-Family

Photo sources: City of Spokane, Spokane County Assessor, Google Street View, Bing Streetside