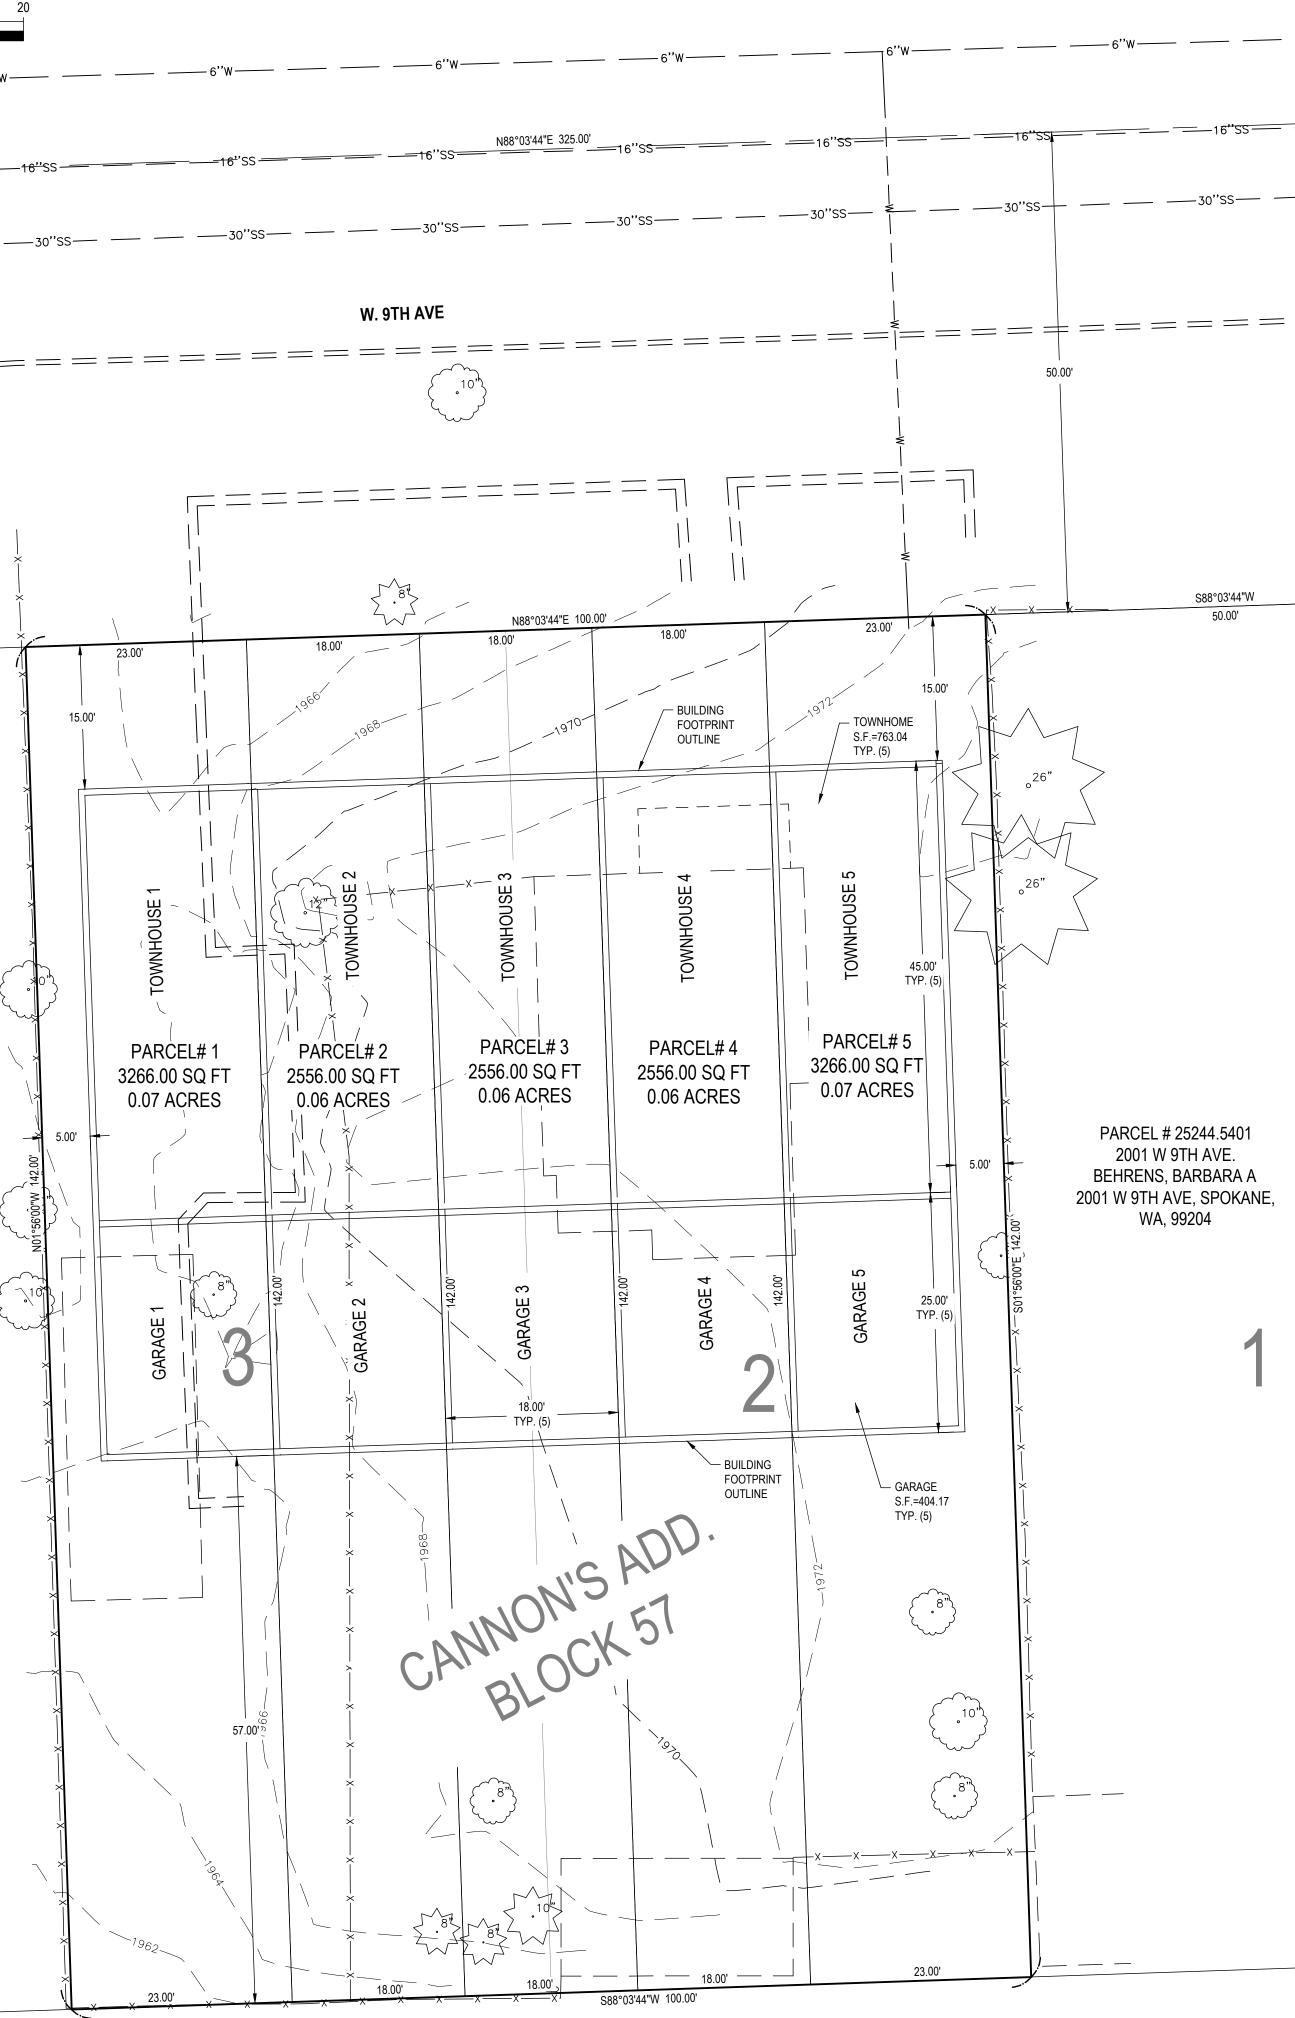

| ADDRESS: 2532 N NEV/<br>PHONE #: (720) 776-HC<br>EMAIL: JIM@COGW                                                                                                                           |                                                                                     |                         | The 3 Amigos, LLC                          |                    |                       |                                |
|--------------------------------------------------------------------------------------------------------------------------------------------------------------------------------------------|-------------------------------------------------------------------------------------|-------------------------|--------------------------------------------|--------------------|-----------------------|--------------------------------|
| ANDREW@C<br>SURVEYOR<br>NAME: DANIEL J. A<br>ADDRESS: 10 N POST S                                                                                                                          |                                                                                     |                         | US 2020 E 18th Avenue<br>Spokane, WA 99203 | =                  | SCALE:<br>6"W         | 1 INCH = 10                    |
| ADDRESS: 10 N POST S                                                                                                                                                                       |                                                                                     |                         | 509-220-2930                               | ;                  |                       | -1 <del>6'''S</del> S          |
| EMAIL: DANIEL.AT                                                                                                                                                                           | T #500, SPOKANE, WA 99                                                              |                         |                                            | )"SS—— -           |                       | 30''SS                         |
| LEGAL DESCRIPTION                                                                                                                                                                          | —<br>57 OF CANNON'S ADDITIO                                                         |                         |                                            | , 35               |                       |                                |
| PAGE 52, IN SECTION 24,<br>SPOKANE COUNTY, STAT<br>EXCEPT THE WEST 47.00                                                                                                                   | e of Washington.                                                                    | ANGE 43 EAST, W.M., CIT | T OF SPOKANE,                              |                    |                       | =                              |
| 14,200 sq. ft<br>CONTAINING <del>17,526 S</del> .F. (<br>ACREAGE                                                                                                                           | 2<br>DF LAND MORE OR LESS                                                           |                         |                                            |                    | _                     |                                |
| PARCEL #1: 3,266.00 SQ.<br>PARCEL #2: 2,556.04 SQ.<br>PARCEL #3: 2,556.00 SQ.<br>PARCEL #4: 2,556.00 SQ.<br>PARCEL #4: 2,556.00 SQ.<br>PARCEL #5: 3,266.00 SQ.<br>TOTAL(1-5): 14,200.0 SQ. | FT., ±0.06 ACRES<br>FT., ±0.06 ACRES<br>FT., ±0.06 ACRES<br>FT., ±0.07 ACRES        | ICRES                   |                                            |                    |                       |                                |
|                                                                                                                                                                                            | CIPAL CÓDE, TITLE 17C,<br>) TO IMPLEMENT RCW 36<br>) <del>F SPOKANE MUNICIPAL</del> | 5.70A.600(1)            | RIM HOUSING<br>C.400-1 in 17C.400.010 f    | or lot development | standards             |                                |
| DEVELOPMENT                                                                                                                                                                                | ANDARDS<br>RMF                                                                      |                         |                                            | -                  |                       |                                |
| Density -<br>Maximum<br>Density -                                                                                                                                                          | 1,450 (30<br>units/acre)<br>2,900 (15                                               |                         |                                            |                    |                       |                                |
| Minimum<br>MINIMUM LOT                                                                                                                                                                     | units/acre)<br>DIMENSIONS                                                           |                         |                                            |                    |                       |                                |
| LOTS TO BE DEV<br>Multi-Dwelling                                                                                                                                                           | Structuresor                                                                        |                         |                                            |                    |                       |                                |
| Minimum Lot<br>Area                                                                                                                                                                        | RMF<br>2,900 sq. ft.                                                                |                         |                                            |                    |                       |                                |
| Minimum Ldt<br>Width                                                                                                                                                                       | 25 ft.                                                                              |                         |                                            |                    |                       |                                |
| Minimum Lot<br>Depth                                                                                                                                                                       | 70 ft.                                                                              |                         |                                            |                    |                       |                                |
| Minimum Front<br>Lot Line                                                                                                                                                                  | 25 ft.                                                                              |                         |                                            |                    | PARCEL #2<br>2017 W 9 |                                |
| Attached House<br>Minimum Lot                                                                                                                                                              | es as defined in<br>1,450 sq. ft.                                                   |                         |                                            |                    |                       | M F & GINGER I<br>SPOKANE, WA, |
| Area [3]                                                                                                                                                                                   |                                                                                     |                         |                                            |                    |                       |                                |
| Minimum Lot<br>Width                                                                                                                                                                       | Same                                                                                |                         |                                            |                    |                       |                                |
| Minimum Lot<br>Depth                                                                                                                                                                       | None                                                                                |                         |                                            |                    | A                     |                                |
| Minimum Front<br>Lot Line<br>Detached                                                                                                                                                      | Same as lot<br>width<br>I Houses                                                    |                         |                                            |                    | 4                     |                                |
| Mirimum Lot<br>Area [3]                                                                                                                                                                    | 1,800 sq. ft.                                                                       |                         |                                            |                    |                       |                                |
| Minimum Lot<br>Width<br>Minimum Lot                                                                                                                                                        | 25 ft.                                                                              |                         |                                            |                    |                       |                                |
| Depth<br>Minimum Front<br>Lot Line                                                                                                                                                         | 25 ft.<br>25 ft.                                                                    |                         |                                            |                    |                       |                                |
| Duple                                                                                                                                                                                      | exes                                                                                |                         |                                            |                    |                       |                                |
| Minimum Lot<br>Area<br>Minimum Lot                                                                                                                                                         | 2,900 sq. ft.                                                                       |                         |                                            |                    |                       |                                |
| Width<br>Minimum Lot                                                                                                                                                                       | 25 ft.<br>40 ft.                                                                    |                         |                                            |                    |                       |                                |
| Depth<br>Minimum Front<br>Lot Line                                                                                                                                                         | 25 ft.                                                                              |                         |                                            |                    |                       |                                |
| FLOOD ZONE                                                                                                                                                                                 | MIND TO OUTCODE TUE                                                                 | 0.2% ANNUAL CHANCE FI   |                                            |                    |                       |                                |