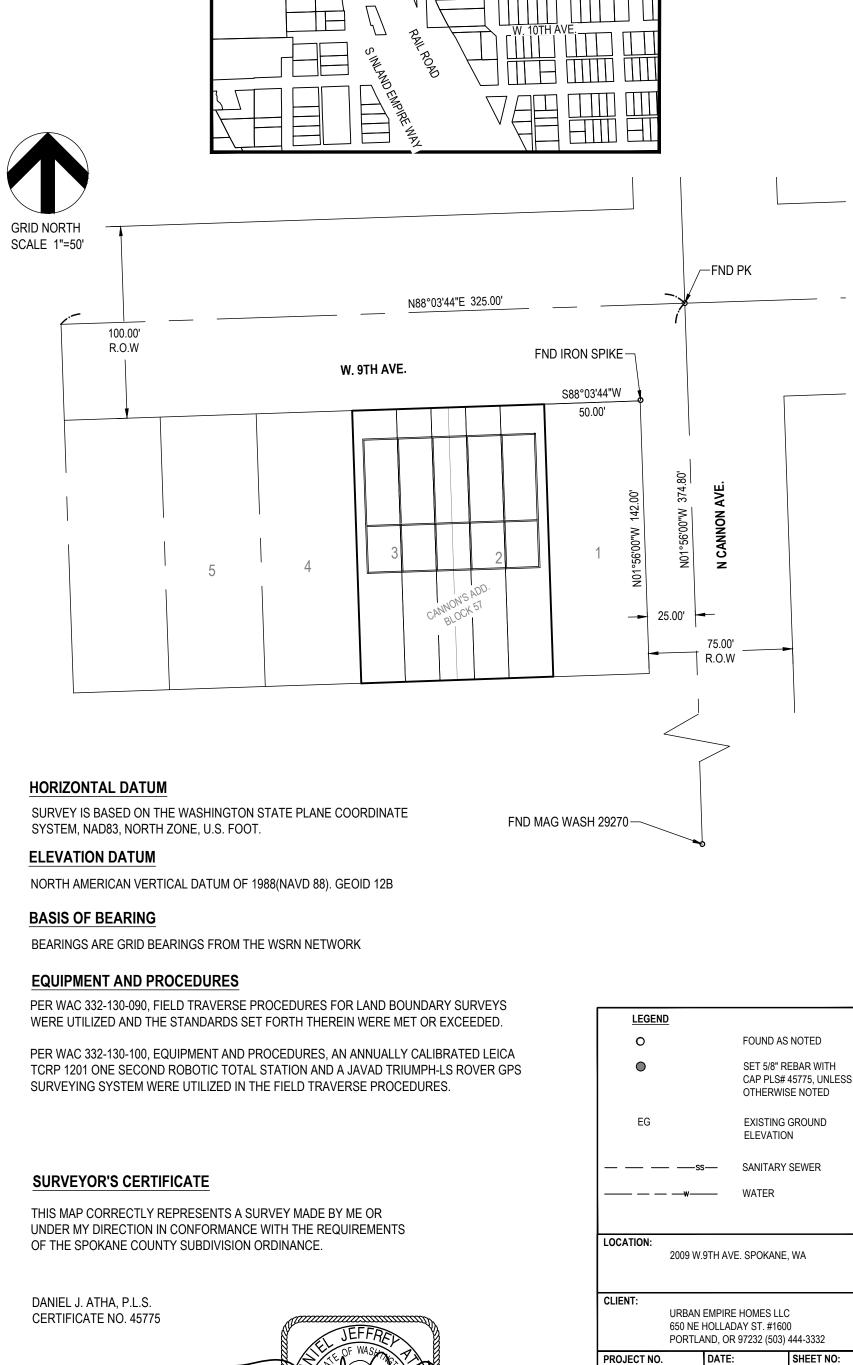

| ADDRESS: 2532 N NEV/<br>PHONE #: (720) 776-HC<br>EMAIL: JIM@COGW                                                                                                                           |                                                                                     |                         | The 3 Amigos, LLC                          |                    |                       |                                |
|--------------------------------------------------------------------------------------------------------------------------------------------------------------------------------------------|-------------------------------------------------------------------------------------|-------------------------|--------------------------------------------|--------------------|-----------------------|--------------------------------|
| ANDREW@C<br>SURVEYOR<br>NAME: DANIEL J. A<br>ADDRESS: 10 N POST S                                                                                                                          |                                                                                     |                         | US 2020 E 18th Avenue<br>Spokane, WA 99203 | =                  | SCALE:<br>6"W         | 1 INCH = 10                    |
| ADDRESS: 10 N POST S                                                                                                                                                                       |                                                                                     |                         | 509-220-2930                               | ;                  |                       | -1 <del>6'''S</del> S          |
| EMAIL: DANIEL.AT                                                                                                                                                                           | T #500, SPOKANE, WA 99                                                              |                         |                                            | )"SS—— -           |                       | 30''SS                         |
| LEGAL DESCRIPTION                                                                                                                                                                          | —<br>57 OF CANNON'S ADDITIO                                                         |                         |                                            | , 35               |                       |                                |
| PAGE 52, IN SECTION 24,<br>SPOKANE COUNTY, STAT<br>EXCEPT THE WEST 47.00                                                                                                                   | e of Washington.                                                                    | ANGE 43 EAST, W.M., CIT | T OF SPOKANE,                              |                    |                       | =                              |
| 14,200 sq. ft<br>CONTAINING <del>17,526 S</del> .F. (<br>ACREAGE                                                                                                                           | 2<br>DF LAND MORE OR LESS                                                           |                         |                                            |                    | _                     |                                |
| PARCEL #1: 3,266.00 SQ.<br>PARCEL #2: 2,556.04 SQ.<br>PARCEL #3: 2,556.00 SQ.<br>PARCEL #4: 2,556.00 SQ.<br>PARCEL #4: 2,556.00 SQ.<br>PARCEL #5: 3,266.00 SQ.<br>TOTAL(1-5): 14,200.0 SQ. | FT., ±0.06 ACRES<br>FT., ±0.06 ACRES<br>FT., ±0.06 ACRES<br>FT., ±0.07 ACRES        | ICRES                   |                                            |                    |                       |                                |
|                                                                                                                                                                                            | CIPAL CÓDE, TITLE 17C,<br>) TO IMPLEMENT RCW 36<br>) <del>F SPOKANE MUNICIPAL</del> | 5.70A.600(1)            | RIM HOUSING<br>C.400-1 in 17C.400.010 f    | or lot development | standards             |                                |
| DEVELOPMENT                                                                                                                                                                                | ANDARDS<br>RMF                                                                      |                         |                                            | -                  |                       |                                |
| Density -<br>Maximum<br>Density -                                                                                                                                                          | 1,450 (30<br>units/acre)<br>2,900 (15                                               |                         |                                            |                    |                       |                                |
| Minimum<br>MINIMUM LOT                                                                                                                                                                     | units/acre)<br>DIMENSIONS                                                           |                         |                                            |                    |                       |                                |
| LOTS TO BE DEV<br>Multi-Dwelling                                                                                                                                                           | Structuresor                                                                        |                         |                                            |                    |                       |                                |
| Minimum Lot<br>Area                                                                                                                                                                        | RMF<br>2,900 sq. ft.                                                                |                         |                                            |                    |                       |                                |
| Minimum Ldt<br>Width                                                                                                                                                                       | 25 ft.                                                                              |                         |                                            |                    |                       |                                |
| Minimum Lot<br>Depth                                                                                                                                                                       | 70 ft.                                                                              |                         |                                            |                    |                       |                                |
| Minimum Front<br>Lot Line                                                                                                                                                                  | 25 ft.                                                                              |                         |                                            |                    | PARCEL #2<br>2017 W 9 |                                |
| Attached House<br>Minimum Lot                                                                                                                                                              | es as defined in<br>1,450 sq. ft.                                                   |                         |                                            |                    |                       | M F & GINGER I<br>SPOKANE, WA, |
| Area [3]                                                                                                                                                                                   |                                                                                     |                         |                                            |                    |                       |                                |
| Minimum Lot<br>Width                                                                                                                                                                       | Same                                                                                |                         |                                            |                    |                       |                                |
| Minimum Lot<br>Depth                                                                                                                                                                       | None                                                                                |                         |                                            |                    | A                     |                                |
| Minimum Front<br>Lot Line<br>Detached                                                                                                                                                      | Same as lot<br>width<br>I Houses                                                    |                         |                                            |                    | 4                     |                                |
| Mirimum Lot<br>Area [3]                                                                                                                                                                    | 1,800 sq. ft.                                                                       |                         |                                            |                    |                       |                                |
| Minimum Lot<br>Width<br>Minimum Lot                                                                                                                                                        | 25 ft.                                                                              |                         |                                            |                    |                       |                                |
| Depth<br>Minimum Front<br>Lot Line                                                                                                                                                         | 25 ft.<br>25 ft.                                                                    |                         |                                            |                    |                       |                                |
| Duple                                                                                                                                                                                      | exes                                                                                |                         |                                            |                    |                       |                                |
| Minimum Lot<br>Area<br>Minimum Lot                                                                                                                                                         | 2,900 sq. ft.                                                                       |                         |                                            |                    |                       |                                |
| Width<br>Minimum Lot                                                                                                                                                                       | 25 ft.<br>40 ft.                                                                    |                         |                                            |                    |                       |                                |
| Depth<br>Minimum Front<br>Lot Line                                                                                                                                                         | 25 ft.                                                                              |                         |                                            |                    |                       |                                |
| FLOOD ZONE                                                                                                                                                                                 | MIND TO OUTCODE TUE                                                                 | 0.2% ANNUAL CHANCE FI   |                                            |                    |                       |                                |