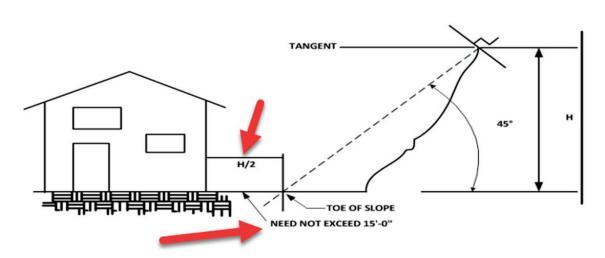

## 3. Slope Stability and Setback Compliance

The excavation appears steeper than allowed without engineering approval. We request a professional review to ensure compliance with safety and setback regulations.