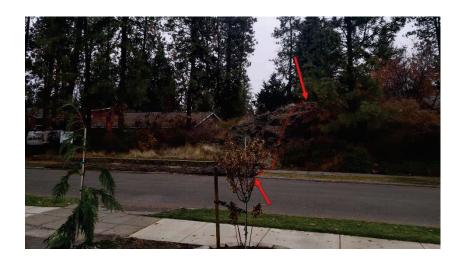

## 3. Slope Stability and Setback Compliance

The excavation appears steeper than allowed without engineering approval. We request a professional review to ensure compliance with safety and setback regulations.

## There is significant impact on the environment.

**Stormwater management is a major concern**, as the nearest sewer inlets for runoff are over 500 feet away at the intersection of 27th Avenue and Arthur Street, with water naturally flowing east. The reliability of the proposed stormwater infiltration plan is questionable, as it seems to be based on estimates rather than verified soil testing. If the system does not perform as intended, excess runoff could spill over into neighboring properties and 27th Avenue. Without properly designed swales, the project may heighten drainage challenges, accelerate erosion, and increase the risk of localized flooding, potentially causing lasting damage to surrounding infrastructure.