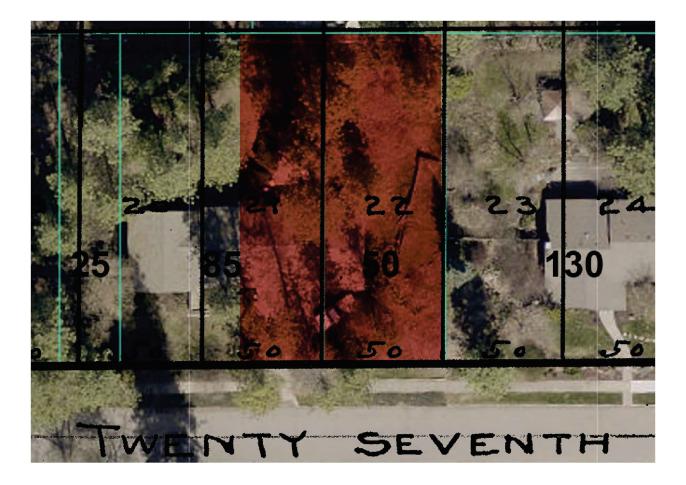

## Neighborhood Character and Stability<sup>1</sup>

This is an old, well-developed, and well-maintained neighborhood, composed exclusively of single-family homes with off-street parking. Although the original plat created 50' lots, all homes were built across property lines so that they occupy more than one original lot (see Scout map). This has resulted in an attractive, green, and 'in demand' neighborhood where residents enjoy privacy and take considerable pride in ownership. Families pay \$600,000 to \$1.5 million or more to buy homes in this neighborhood because of its 'character' and 'stability.'

#### 6. Parcel 35294.2114 Status

The City should confirm whether parcel 35294.2114 has ever been anything other than vacant land. A review of tax history and legal status should clarify whether it was ever part of a larger developed lot or contained structures. If the house on parcel 35294.2113 previously encroached onto 35294.2114, this could impact its eligibility for subdivision. Since this parcel has only been taxed as vacant land, it should not automatically qualify for short plat treatment under Spokane's land-use regulations.