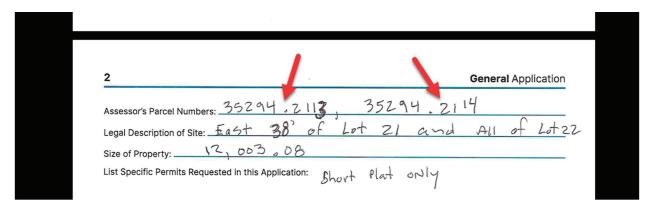

#### 6. Parcel 35294.2114 Status

The City should confirm whether parcel 35294.2114 has ever been anything other than vacant land. A review of tax history and legal status should clarify whether it was ever part of a larger developed lot or contained structures. If the house on parcel 35294.2113 previously encroached onto 35294.2114, this could impact its eligibility for subdivision. Since this parcel has only been taxed as vacant land, it should not automatically qualify for short plat treatment under Spokane's land-use regulations.

For the remaining comments, we will focus directly on the General Application **Z25-111PSP**. The application states: "Dividing one 88-foot-wide lot into four separate lots."

**However, parcel 35294.2114 has always been taxed as vacant land** and should not automatically qualify for short plat treatment under Spokane's land-use regulations.

**Parcel 35294.2114 was recorded and taxed as vacant land**, meaning it was never officially developed. If the City is treating parcels 35294.2113 and 35294.2114 as a single lot, they need to provide evidence that parcel 35294.2114 was previously developed and taxed accordingly.

**Legal Description of Site:** East 38' of Lot 21 and All of Lot 22