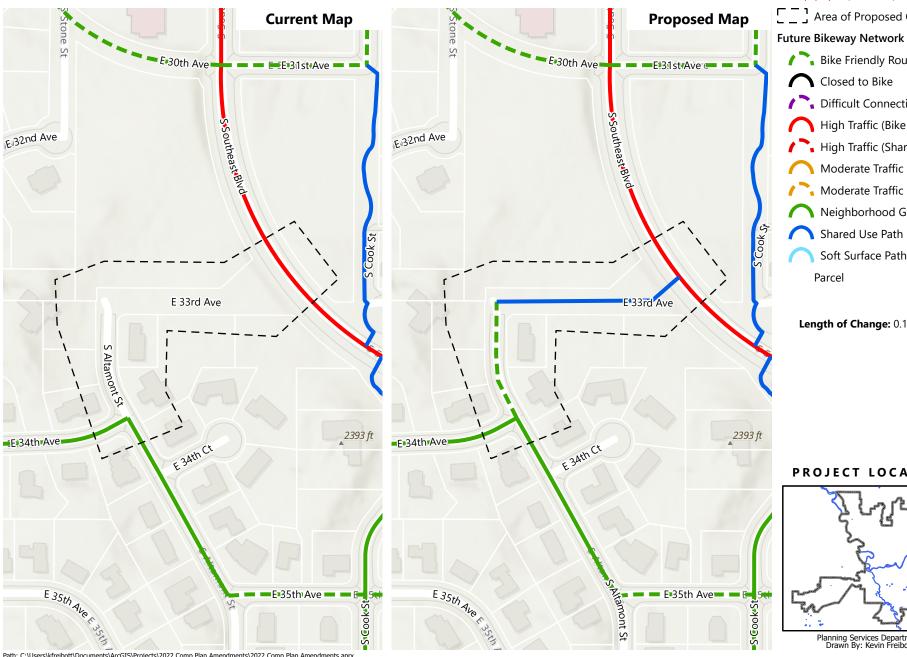

## **Z21-282COMP: Bike Map Modification for File Z22-098COMP (Map TR-5)**

S Altamont Street and E 33rd Ave in the Lincoln Heights Neighborhood

2022 Comprehensive Plan Amendment Proposals

Drawn: 11/22/2022

THIS IS NOT A LEGAL DOCUMENT The information shown on this map is compiled from various sources and is subject to constant revision. Information shown on this map should not be used to determine the location of facilities in relationship to property lines, section lines, streets, etc.

\_\_\_\_ Area of Proposed Change

Bike Friendly Route

Closed to Bike

Difficult Connection

High Traffic (Bike Lane)

High Traffic (Shared)

Moderate Traffic (Bike Lane)

Moderate Traffic (Shared)

Neighborhood Greenway

Soft Surface Path

Length of Change: 0.13 Miles