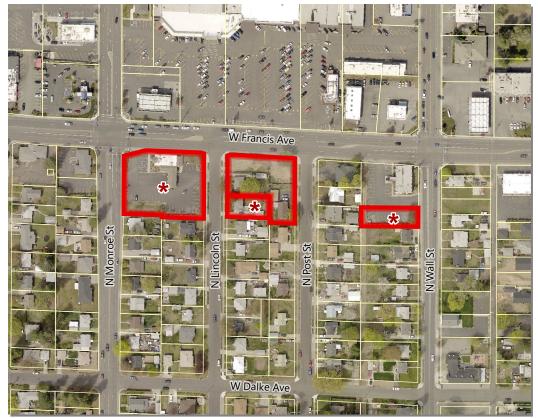

# **EXHIBIT G: Wide Area Aerial**

#### Parcel(s):

35312.0216, .0503, .0703, and .0822

## **Approximate Area:**

Affected Parcels - 1.7 acres Area of Change - 0.5 acres

### **Photo Date:**

April 26, 2020