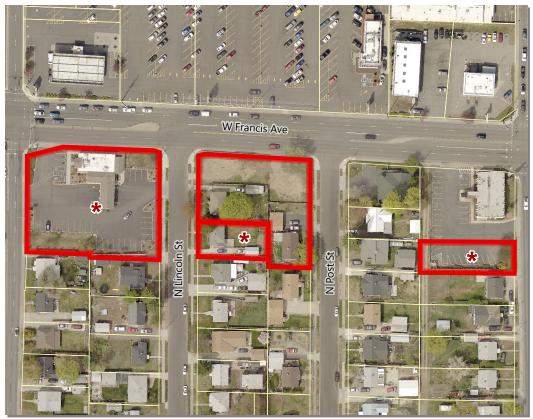

### **EXHIBIT F: Detail Aerial**

**Subject Parcels** 

\* City Council added these parcels to the proposal.

#### Parcel(s):

35312.0216, .0503, .0703, and .0822

## **Approximate Area:**

Affected Parcels - 1.7 acres Area of Change - 0.5 acres

### **Photo Date:**

April 26, 2020