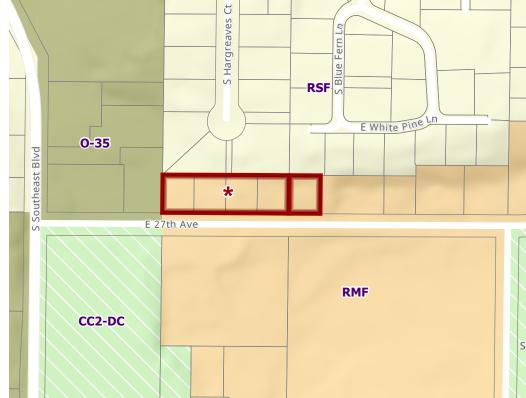

# **Application Z21-283COMP (E 27th Ave)**

Concerning parcel(s) in the Lincoln Heights Neighborhood of Spokane

2022 Comprehensive Plan Amendment Proposals

Drawn: 3/24/2022

THIS IS NOT A LEGAL DOCUMENT
The information shown on this map is compiled from various sources and is subject to constant revision.
Information shown on this map should not be used to determine the location of facilities in relationship to property lines, section lines, streets, etc.

## **EXHIBIT C: Existing Zoning Map**



\* The Spokane City Council added these parcels to the proposal.

#### Parcel(s):

35284.0174 and 35284.0307 through .0310

# **Approximate Area:**

1.0 Acre



### PROJECT LOCATION





**EXHIBIT D: Proposed Zoning Map**