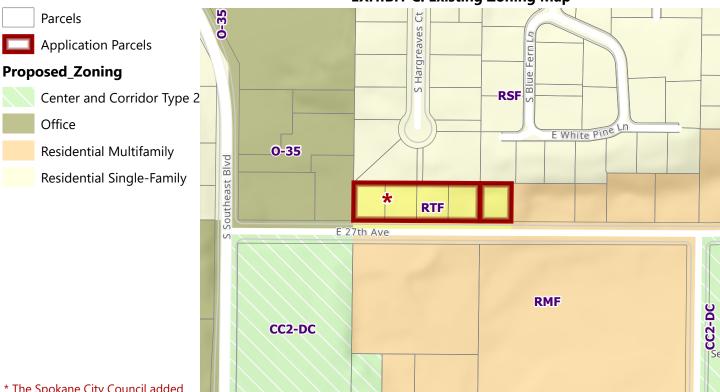

## **EXHIBIT C: Existing Zoning Map**

\* The Spokane City Council added these parcels to the proposal.

#### Parcel(s):

35284.0174 and 35284.0307 through .0310