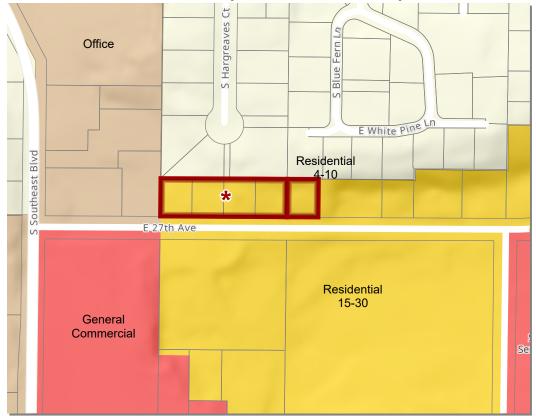

# **Application Z21-283COMP (E 27th Ave)**Concerning parcel(s) in the Lincoln Heights Neighborhood of Spokane

2022 Comprehensive Plan Amendment Proposals

Drawn: 3/24/2022

THIS IS NOT A LEGAL DOCUMENT

The information shown on this map is compiled from various sources and is subject to constant revision. Information shown on this map should not be used to determine the location of facilities in relationship to property lines, section lines, streets, etc.

### **EXHIBIT A: Existing Land Use Plan Map**



\* The Spokane City Council added these parcels to the proposal.

## **EXHIBIT B: Proposed Land Use Plan Map**



#### Parcel(s):

35284.0174 and 35284.0307 through .0310

#### **Approximate Area:**

1.0 acre



#### PROJECT LOCATION



Neighborhood and Planning Services Drawn By: Kevin Freibott