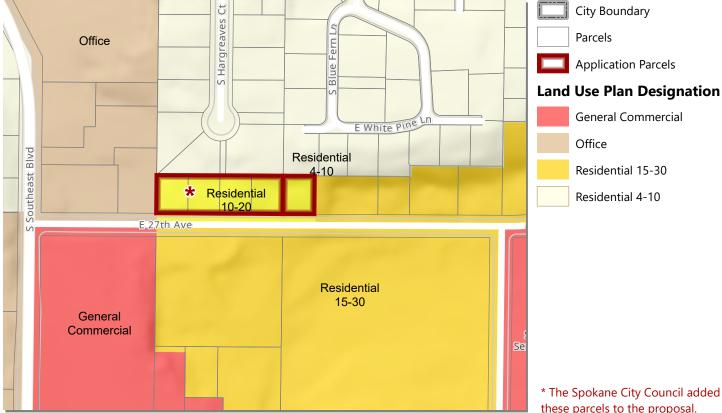

### **EXHIBIT A: Existing Land Use Plan Map**

\* The Spokane City Council added these parcels to the proposal.

# **Application Z21-283COMP (E 27th Ave)**Concerning parcel(s) in the Lincoln Heights Neighborhood of Spokane

2022 Comprehensive Plan Amendment Proposals

Drawn: 3/24/2022

THIS IS NOT A LEGAL DOCUMENT

The information shown on this map is compiled from various sources and is subject to constant revision. Information shown on this map should not be used to determine the location of facilities in relationship to property lines, section lines, streets, etc.

#### Parcel(s):

35284.0174 and 35284.0307 through .0310

#### **Approximate Area:**

1.0 acre