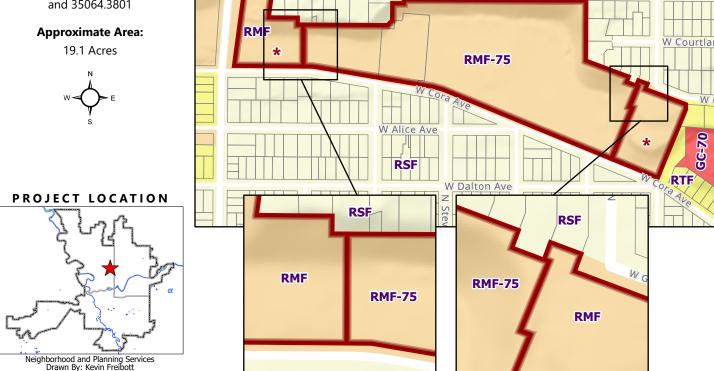

**EXHIBIT D: Proposed Zoning Map** 

W Glass Ave

Path: C:\Users\kfreibott\Documents\ArcGIS\Projects\2022 Comp Plan Amendments\2022 Comp Plan Amendments.aprx