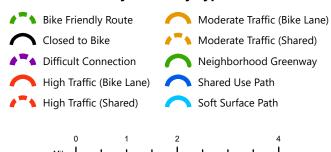

# **Z21-022COMP:** Overview of Changes to Bike Map (Map TR-5)

Drawn: 6/16/2021

THIS IS NOT A LEGAL DOCUMENT

The information shown on this map is compiled from various sources and is subject to constant revision. Information shown on this map should not be used to determine the location of facilities in relationship to property lines, section lines, streets, etc.

## 2020/2021 Comprehensive Plan Amendment Proposals

| ir                   | 2414 ft                                                                                                                                                                                                                                                                                                                                                                                                                                                                                                                                                                                                                                                                                                                                                                                                                                                                                                                                                                                                                                                                                                                                                                                                                                                                                                                                                                                                                                                                                                                                                                                                                                                                                                                                                                                                                                                                                                                                                                                                                                                                                                                        | 395)                                    | E Peone Ko                            |
|----------------------|--------------------------------------------------------------------------------------------------------------------------------------------------------------------------------------------------------------------------------------------------------------------------------------------------------------------------------------------------------------------------------------------------------------------------------------------------------------------------------------------------------------------------------------------------------------------------------------------------------------------------------------------------------------------------------------------------------------------------------------------------------------------------------------------------------------------------------------------------------------------------------------------------------------------------------------------------------------------------------------------------------------------------------------------------------------------------------------------------------------------------------------------------------------------------------------------------------------------------------------------------------------------------------------------------------------------------------------------------------------------------------------------------------------------------------------------------------------------------------------------------------------------------------------------------------------------------------------------------------------------------------------------------------------------------------------------------------------------------------------------------------------------------------------------------------------------------------------------------------------------------------------------------------------------------------------------------------------------------------------------------------------------------------------------------------------------------------------------------------------------------------|-----------------------------------------|---------------------------------------|
| Riverside State Park | W Francis Ave                                                                                                                                                                                                                                                                                                                                                                                                                                                                                                                                                                                                                                                                                                                                                                                                                                                                                                                                                                                                                                                                                                                                                                                                                                                                                                                                                                                                                                                                                                                                                                                                                                                                                                                                                                                                                                                                                                                                                                                                                                                                                                                  | 6 Jacob Ave B Rowan A 7 E Wellesley Ave |                                       |
| S Rd                 | ot Drive St. N. Maple St. N. Monroe St. N. M | E Wellesley Ave                         | Municip<br>Air Fort<br>BA<br>XX<br>XX |
| 2 2                  | 99                                                                                                                                                                                                                                                                                                                                                                                                                                                                                                                                                                                                                                                                                                                                                                                                                                                                                                                                                                                                                                                                                                                                                                                                                                                                                                                                                                                                                                                                                                                                                                                                                                                                                                                                                                                                                                                                                                                                                                                                                                                                                                                             | 5<br>E-3rd-Ave                          | E 4th Ave<br>E 8th Ave                |
| nt'I                 | High Driv Par                                                                                                                                                                                                                                                                                                                                                                                                                                                                                                                                                                                                                                                                                                                                                                                                                                                                                                                                                                                                                                                                                                                                                                                                                                                                                                                                                                                                                                                                                                                                                                                                                                                                                                                                                                                                                                                                                                                                                                                                                                                                                                                  | 35th Avenue                             | Dish<br>Con:<br>Area                  |
| Hallett Rd           | GIS\Projects\2021 Comp Plan Amendments\2021                                                                                                                                                                                                                                                                                                                                                                                                                                                                                                                                                                                                                                                                                                                                                                                                                                                                                                                                                                                                                                                                                                                                                                                                                                                                                                                                                                                                                                                                                                                                                                                                                                                                                                                                                                                                                                                                                                                                                                                                                                                                                    |                                         | W F E                                 |

| Mod | Name                                 | Description                                                                             |  |
|-----|--------------------------------------|-----------------------------------------------------------------------------------------|--|
| 1   | W High Dr                            | Remove shared-use path designation, retain bike lane.                                   |  |
| 2   | S Havana St                          | Change soft-surface path portions to shared-use path.                                   |  |
| 3   | E 37th Ave                           | Change shared street to bike lanes.                                                     |  |
| 4   | S Cedar St                           | Add bike lanes.                                                                         |  |
| 5   | Pacific Ave                          | Change bike-friendly route to neighborhood greenway.                                    |  |
| 6   | Weile & Rhoades Ave                  | New neighborhood greenway.                                                              |  |
| 7   | Longfellow Ave                       | Change bike-friendly route to neighborhood greenway.                                    |  |
| 8   | W Nine Mile Falls                    | Change shared street to shared use path.                                                |  |
| 9   | Altamont Circle (Various<br>Streets) | Modification of existing neighborhood greenway route.                                   |  |
| 10  | Jackson-Montgomer-<br>Knox Greenway  | Change bike-friendly route to neighborhood greenway, add new sections on E Jackson Ave. |  |
| 11  | W Thorpe Rd                          | Change bike lanes to shared use path.                                                   |  |

## **Bicycle Facility Types**

Drawing Scale: 1:120,000

Neighborhood and Planning Services Drawn By: Kevin Freibott