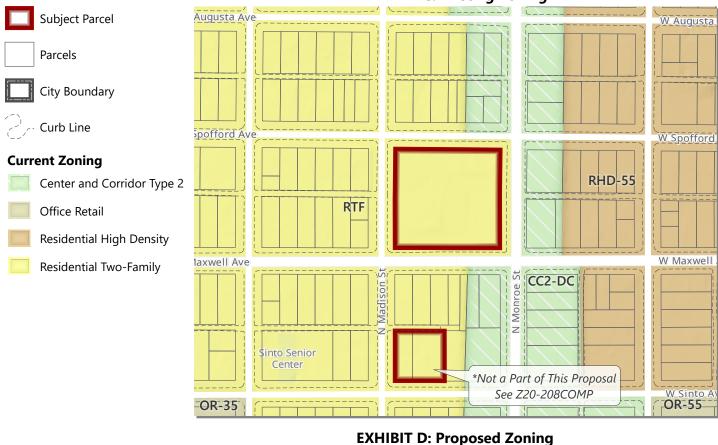

## **EXHIBIT C: Existing Zoning**

## Approximate Area: 1.90 acres N W Augusta Approximate Area: 1.90 acres N W Spofford Ave PROJECT LOCATION Iaxwell Ave W Maxwell W Maxwell W Maxwell

\*Not a Part of This Pr<mark>oposal</mark> See Z20-208COMP