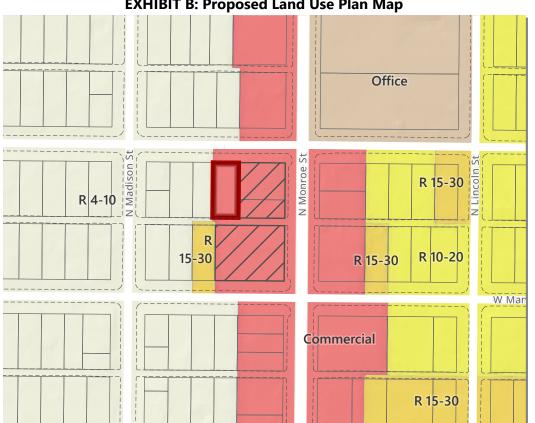

## **EXHIBIT B: Proposed Land Use Plan Map**

Parcel(s): 35073.2505

Approximate Area: 0.16 acres Same Ownership: 0.69 acres

## PROJECT LOCATION

Neighborhood and Planning Services Drawn By: Kevin Freibott