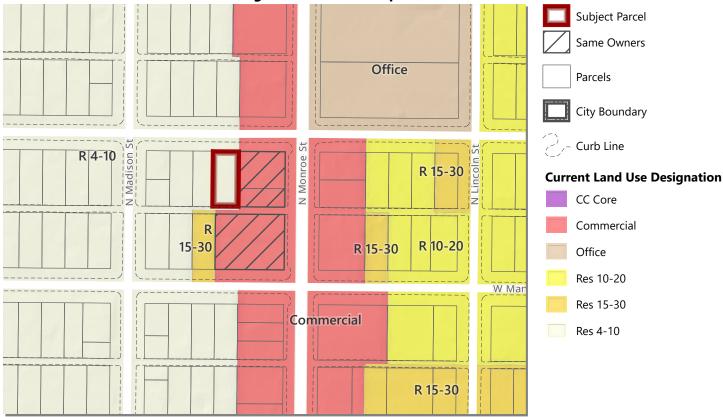

## **EXHIBIT A: Existing Land Use Plan Map**

## **EXHIBIT B: Proposed Land Use Plan Map**

Parcel(s): 35073.2505

Approximate Area: 0.16 acres Same Ownership: 0.69 acres

## PROJECT LOCATION

Neighborhood and Planning Services Drawn By: Kevin Freibott