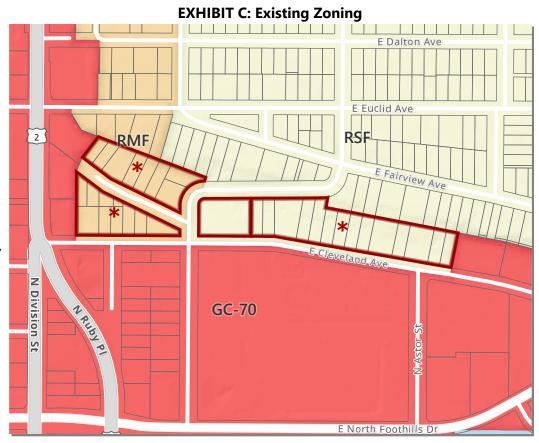

## Parcel(s):

Original Proposal: 1 Parcel 35082.0919

the Plan Commission.

Expanded Proposal = 33 Parcels 35082.0719 thru .0722 35082.0801 thru .0804 35082.0807 thru .0812 35082.0723 thru .0726 35082.0920 thru .0933

## **Approximate Area:**

Original Proposal: 0.8 Acres Expanded Proposal: 6.0 Acres