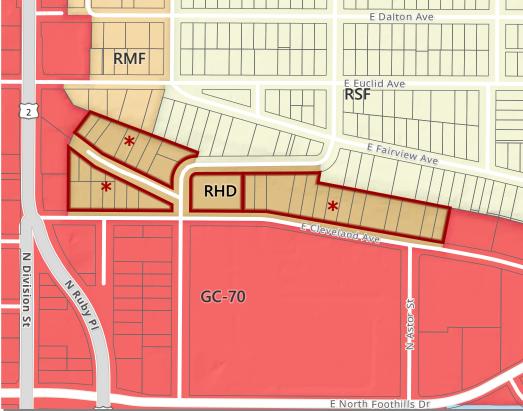

## **EXHIBIT D: Proposed Zoning**

Parcels

City Boundary

Proposed Zoning

General Commercial

Light Industrial

Residential High Density
Residential Multifamily

Residential Two-Family
Residential Single-Family

Parcels marked with an asterisk \* were added to the proposal by