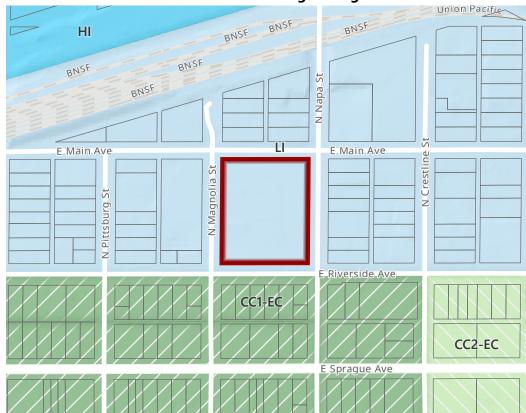

## **EXHIBIT D: Proposed Zoning** Union Pacifie Parcel(s): 35163.3001 BNSF HI BNSF Approximate Area: 2.50 acres BNSF Napa LI z E Main Ave E Main Ave 125 250 500 St z Pittsburg PROJECT LOCATION CC1-EC CC2-EC E Sprague Ave