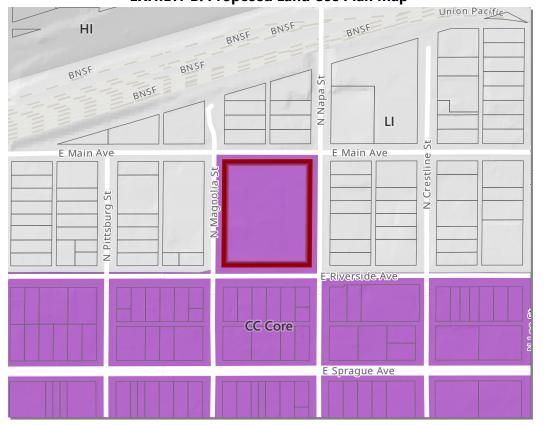

## **EXHIBIT B: Proposed Land Use Plan Map**

Parcel(s): 335163.3001

Approximate Area: 2.5acres

## PROJECT LOCATION

Neighborhood and Planning Services Drawn By: Kevin Freibott