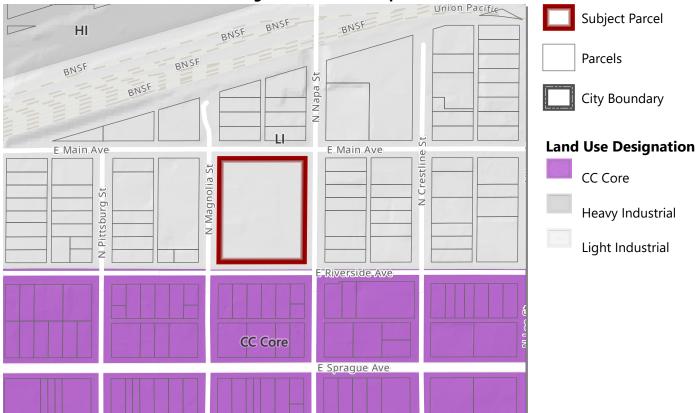

## Z20-194COMP (120 N Magnolia St)

Concerning parcel(s) in the East Central Neighborhood of Spokane

2020/2021 Comprehensive Plan Amendment Proposals

Drawn: 1/29/2021

THIS IS NOT A LEGAL DOCUMENT

The information shown on this map is compiled from various sources and is subject to constant revision. Information shown on this map should not be used to determine the location of facilities in relationship to property lines, section lines, streets, etc.

## **EXHIBIT A: Existing Land Use Plan Map**



## **EXHIBIT B: Proposed Land Use Plan Map**



Parcel(s): 335163.3001

Approximate Area: 2.5acres



## PROJECT LOCATION



Neighborhood and Planning Services Drawn By: Kevin Freibott